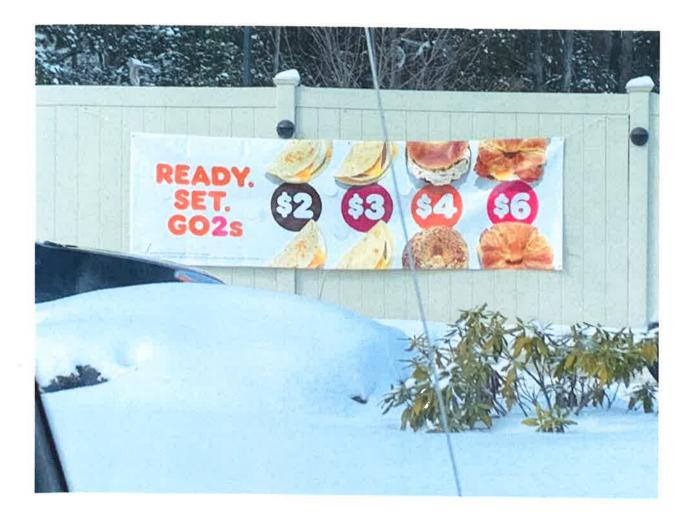

#### 1. Public Hearings

- a. <u>Application #21-02</u> of William A. Campbell, Owner/Applicant for a variance of the Simsbury Zoning Regulations Section 3.5.1 to construct a 10'x 12' shed within the front yard at the property located at 2 Cricket Lane (Assessor's Map C19, Block 511, and Lot 002). Zone R-40
- b. <u>Application #21-03</u> of 15-39 Simsbury Turnpike Realty, LLC/Owner and Dunkin Donuts/Applicant c/o Russo & Rizzio, LLC for a variance of the Simsbury Zoning Regulations Section 9.2 & 9.3 to permit two (2) 21.6 SF menu order boards which change screens and allow light to project through the face of the sign at existing fast food drive-thru restaurant located at 15-39 Albany Turnpike Lane (Assessor's Map A20, Block 901, and Lot 001 (Zone B-3)

#### 2. Discussion and Possible Action

- a. <u>Application #21-02</u> of William A. Campbell, Owner/Applicant for a variance of the Simsbury Zoning Regulations Section 3.5.1 to construct a 10'x 12' shed within the front yard at the property located at 2 Cricket Lane (Assessor's Map C19, Block 511, and Lot 002). Zone R-40
- b. <u>Application #21-03</u> of 15-39 Simsbury Turnpike Realty, LLC/Owner and Dunkin Donuts/Applicant c/o Russo & Rizzio, LLC for a variance of the Simsbury Zoning Regulations Section 9.2 & 9.3 to permit two (2) 21.6 SF menu order boards which change screens and allow light to project through the face of the sign at existing fast food drive-

www.simsbury-ct.gov

thru restaurant located at 15-39 Albany Turnpike Lane (Assessor's Map A20, Block 901, and Lot 001 (Zone B-3)