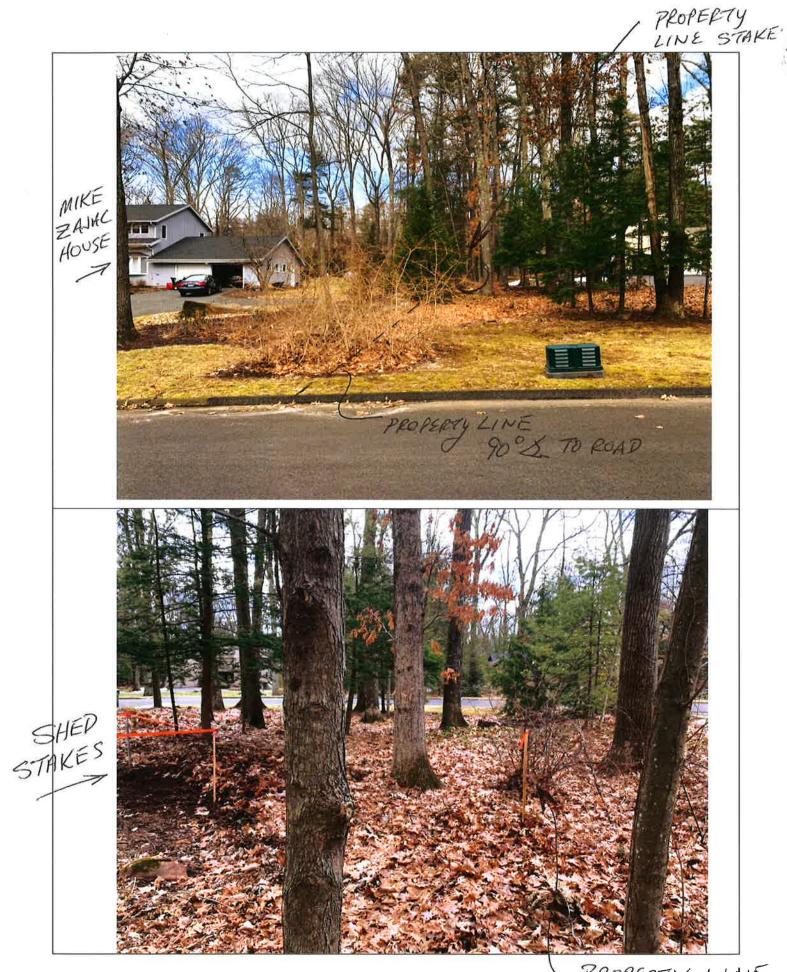

#### 1. Public Hearings

- a. <u>Application #21-02</u> of William A. Campbell, Owner/Applicant for a variance of the Simsbury Zoning Regulations Section 3.5.1 to construct a 10'x 12' shed within the front yard at the property located at 2 Cricket Lane (Assessor's Map C19, Block 511, and Lot 002). Zone R-40
- b. <u>Application #21-03</u> of 15-39 Simsbury Turnpike Realty, LLC/Owner and Dunkin Donuts/Applicant c/o Russo & Rizzio, LLC for a variance of the Simsbury Zoning Regulations Section 9.2 & 9.3 to permit two (2) 21.6 SF menu order boards which change screens and allow light to project through the face of the sign at existing fast food drive-thru restaurant located at 15-39 Albany Turnpike Lane (Assessor's Map A20, Block 901, and Lot 001 (Zone B-3)

#### 2. Discussion and Possible Action

- a. <u>Application #21-02</u> of William A. Campbell, Owner/Applicant for a variance of the Simsbury Zoning Regulations Section 3.5.1 to construct a 10'x 12' shed within the front yard at the property located at 2 Cricket Lane (Assessor's Map C19, Block 511, and Lot 002). Zone R-40
- b. <u>Application #21-03</u> of 15-39 Simsbury Turnpike Realty, LLC/Owner and Dunkin Donuts/Applicant c/o Russo & Rizzio, LLC for a variance of the Simsbury Zoning Regulations Section 9.2 & 9.3 to permit two (2) 21.6 SF menu order boards which change screens and allow light to project through the face of the sign at existing fast food drive-