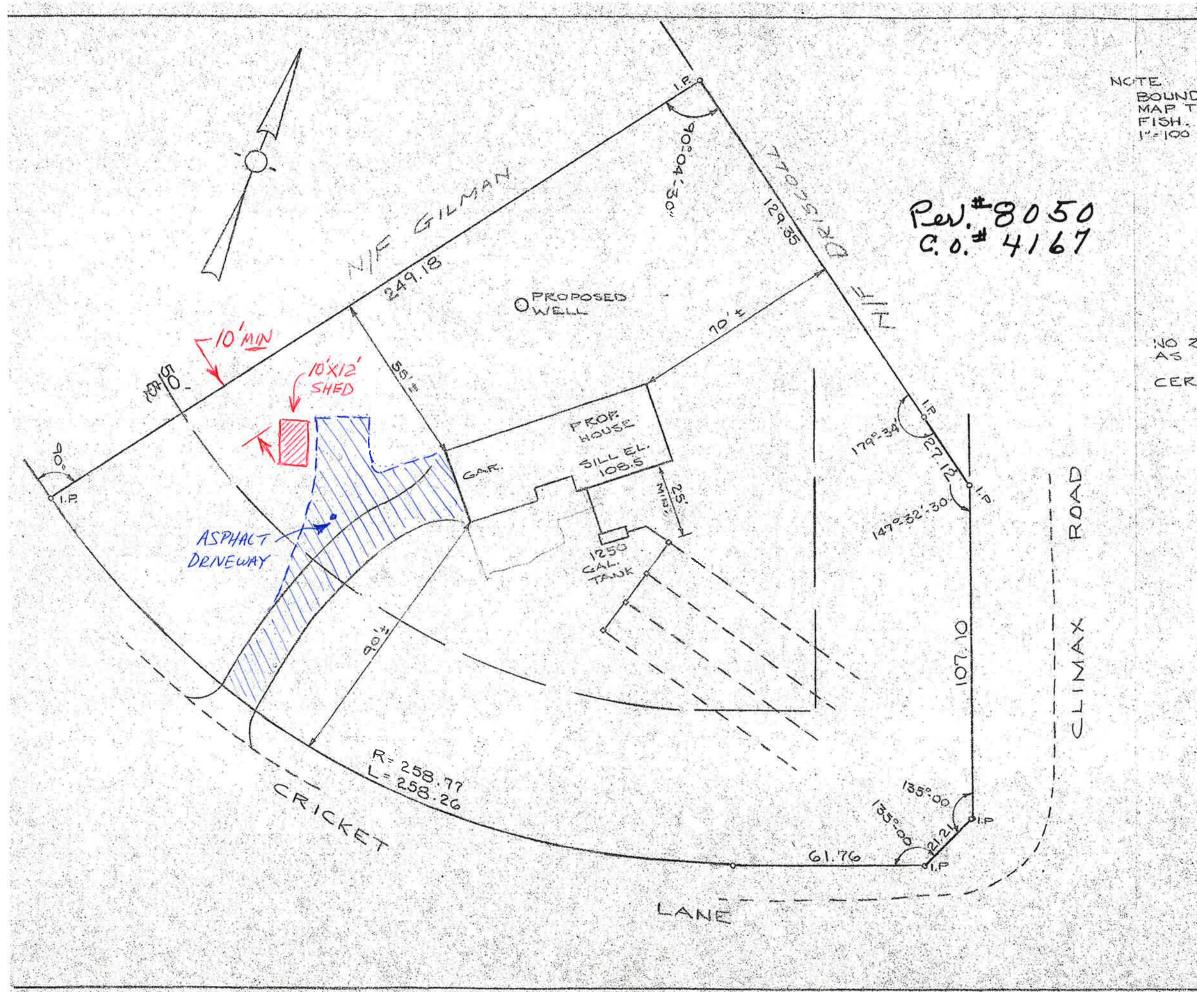

#### 1. Public Hearings

- a. <u>Application #21-02</u> of William A. Campbell, Owner/Applicant for a variance of the Simsbury Zoning Regulations Section 3.5.1 to construct a 10'x 12' shed within the front yard at the property located at 2 Cricket Lane (Assessor's Map C19, Block 511, and Lot 002). Zone R-40
- b. <u>Application #21-03</u> of 15-39 Simsbury Turnpike Realty, LLC/Owner and Dunkin Donuts/Applicant c/o Russo & Rizzio, LLC for a variance of the Simsbury Zoning Regulations Section 9.2 & 9.3 to permit two (2) 21.6 SF menu order boards which change screens and allow light to project through the face of the sign at existing fast food drive-thru restaurant located at 15-39 Albany Turnpike Lane (Assessor's Map A20, Block 901, and Lot 001 (Zone B-3)

#### 2. Discussion and Possible Action

- a. <u>Application #21-02</u> of William A. Campbell, Owner/Applicant for a variance of the Simsbury Zoning Regulations Section 3.5.1 to construct a 10'x 12' shed within the front yard at the property located at 2 Cricket Lane (Assessor's Map C19, Block 511, and Lot 002). Zone R-40
- b. <u>Application #21-03</u> of 15-39 Simsbury Turnpike Realty, LLC/Owner and Dunkin Donuts/Applicant c/o Russo & Rizzio, LLC for a variance of the Simsbury Zoning Regulations Section 9.2 & 9.3 to permit two (2) 21.6 SF menu order boards which change screens and allow light to project through the face of the sign at existing fast food drive-