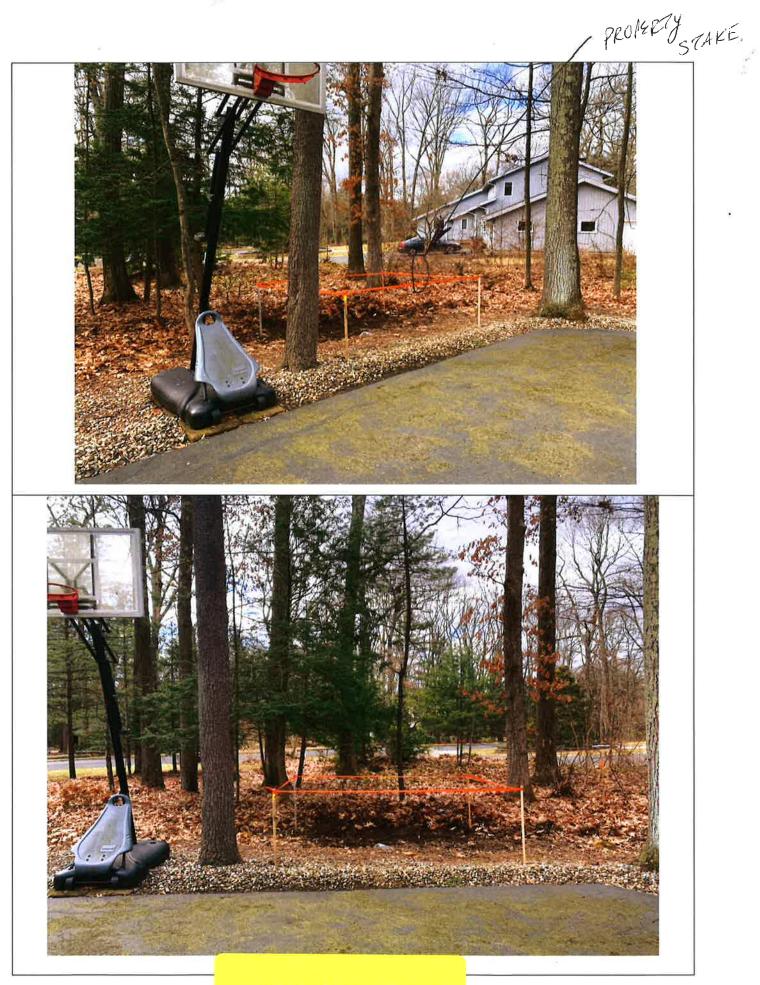

#### 1. Public Hearings

- a. <u>Application #21-02</u> of William A. Campbell, Owner/Applicant for a variance of the Simsbury Zoning Regulations Section 3.5.1 to construct a 10'x 12' shed within the front yard at the property located at 2 Cricket Lane (Assessor's Map C19, Block 511, and Lot 002). Zone R-40
- b. <u>Application #21-03</u> of 15-39 Simsbury Turnpike Realty, LLC/Owner and Dunkin Donuts/Applicant c/o Russo & Rizzio, LLC for a variance of the Simsbury Zoning Regulations Section 9.2 & 9.3 to permit two (2) 21.6 SF menu order boards which change screens and allow light to project through the face of the sign at existing fast food drive-thru restaurant located at 15-39 Albany Turnpike Lane (Assessor's Map A20, Block 901, and Lot 001 (Zone B-3)

#### 2. Discussion and Possible Action

- a. <u>Application #21-02</u> of William A. Campbell, Owner/Applicant for a variance of the Simsbury Zoning Regulations Section 3.5.1 to construct a 10'x 12' shed within the front yard at the property located at 2 Cricket Lane (Assessor's Map C19, Block 511, and Lot 002). Zone R-40
- b. <u>Application #21-03</u> of 15-39 Simsbury Turnpike Realty, LLC/Owner and Dunkin Donuts/Applicant c/o Russo & Rizzio, LLC for a variance of the Simsbury Zoning Regulations Section 9.2 & 9.3 to permit two (2) 21.6 SF menu order boards which change screens and allow light to project through the face of the sign at existing fast food drive-