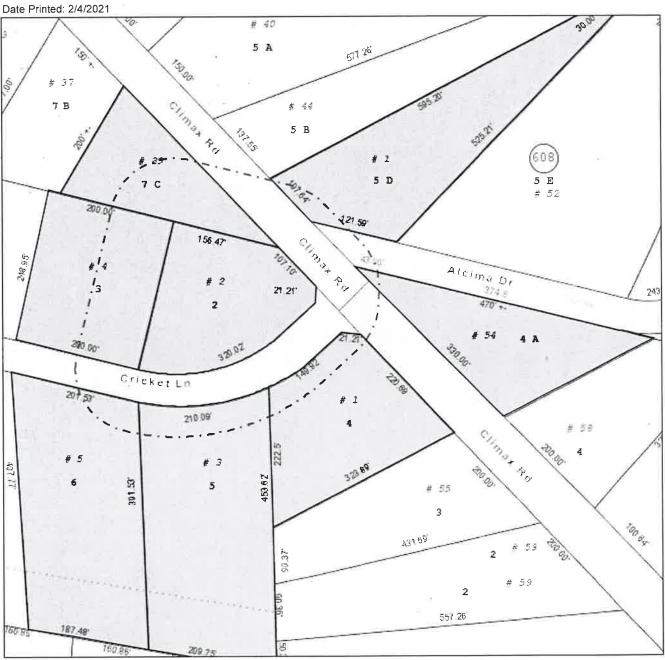

#### 1. Public Hearings

- a. <u>Application #21-02</u> of William A. Campbell, Owner/Applicant for a variance of the Simsbury Zoning Regulations Section 3.5.1 to construct a 10'x 12' shed within the front yard at the property located at 2 Cricket Lane (Assessor's Map C19, Block 511, and Lot 002). Zone R-40
- b. <u>Application #21-03</u> of 15-39 Simsbury Turnpike Realty, LLC/Owner and Dunkin Donuts/Applicant c/o Russo & Rizzio, LLC for a variance of the Simsbury Zoning Regulations Section 9.2 & 9.3 to permit two (2) 21.6 SF menu order boards which change screens and allow light to project through the face of the sign at existing fast food drive-thru restaurant located at 15-39 Albany Turnpike Lane (Assessor's Map A20, Block 901, and Lot 001 (Zone B-3)

#### 2. Discussion and Possible Action

- a. <u>Application #21-02</u> of William A. Campbell, Owner/Applicant for a variance of the Simsbury Zoning Regulations Section 3.5.1 to construct a 10'x 12' shed within the front yard at the property located at 2 Cricket Lane (Assessor's Map C19, Block 511, and Lot 002). Zone R-40
- b. <u>Application #21-03</u> of 15-39 Simsbury Turnpike Realty, LLC/Owner and Dunkin Donuts/Applicant c/o Russo & Rizzio, LLC for a variance of the Simsbury Zoning Regulations Section 9.2 & 9.3 to permit two (2) 21.6 SF menu order boards which change screens and allow light to project through the face of the sign at existing fast food drive-