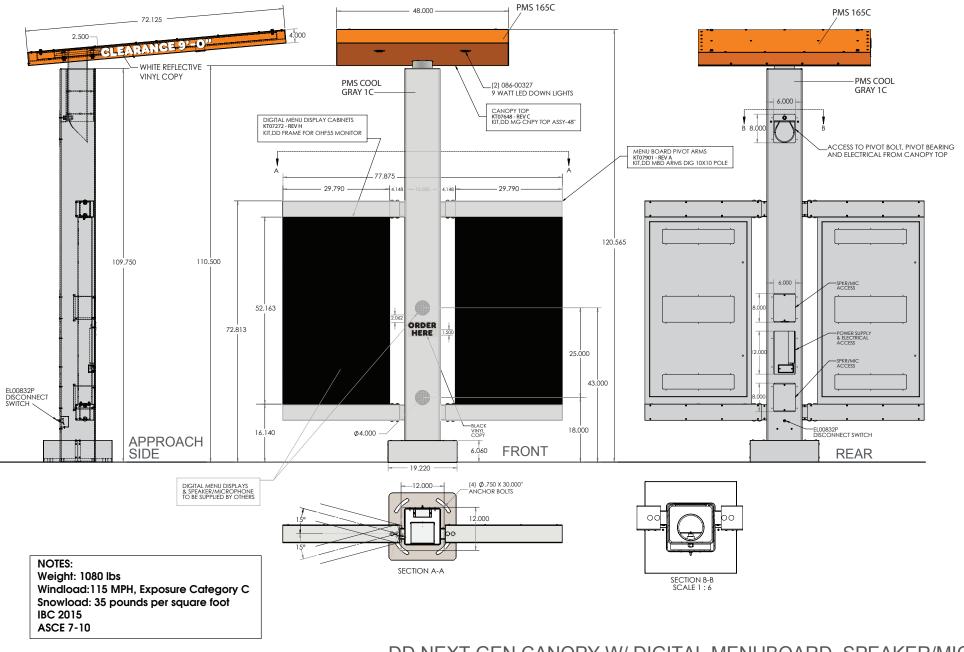

#### 1. Public Hearings

- a. <u>Application #21-02</u> of William A. Campbell, Owner/Applicant for a variance of the Simsbury Zoning Regulations Section 3.5.1 to construct a 10'x 12' shed within the front yard at the property located at 2 Cricket Lane (Assessor's Map C19, Block 511, and Lot 002). Zone R-40
- b. <u>Application #21-03</u> of 15-39 Simsbury Turnpike Realty, LLC/Owner and Dunkin Donuts/Applicant c/o Russo & Rizzio, LLC for a variance of the Simsbury Zoning Regulations Section 9.2 & 9.3 to permit two (2) 21.6 SF menu order boards which change screens and allow light to project through the face of the sign at existing fast food drive-thru restaurant located at 15-39 Albany Turnpike Lane (Assessor's Map A20, Block 901, and Lot 001 (Zone B-3)

#### 2. Discussion and Possible Action

- a. <u>Application #21-02</u> of William A. Campbell, Owner/Applicant for a variance of the Simsbury Zoning Regulations Section 3.5.1 to construct a 10'x 12' shed within the front yard at the property located at 2 Cricket Lane (Assessor's Map C19, Block 511, and Lot 002). Zone R-40
- b. <u>Application #21-03</u> of 15-39 Simsbury Turnpike Realty, LLC/Owner and Dunkin Donuts/Applicant c/o Russo & Rizzio, LLC for a variance of the Simsbury Zoning Regulations Section 9.2 & 9.3 to permit two (2) 21.6 SF menu order boards which change screens and allow light to project through the face of the sign at existing fast food drive-

www.simsbury-ct.gov

thru restaurant located at 15-39 Albany Turnpike Lane (Assessor's Map A20, Block 901, and Lot 001 (Zone B-3)