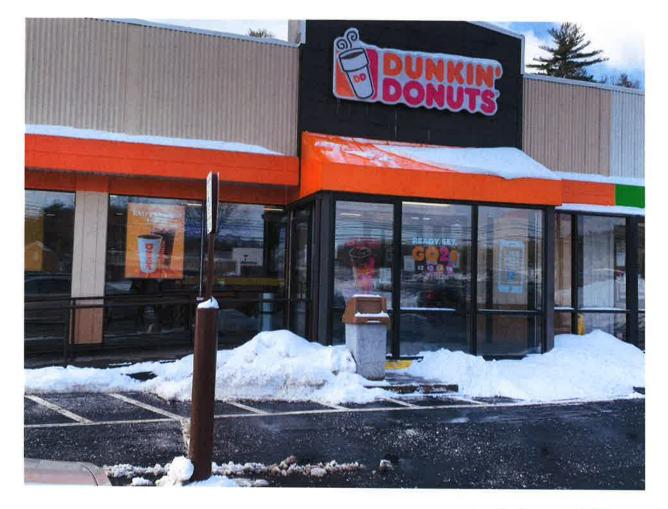

#### 1. Public Hearings

- a. <u>Application #21-02</u> of William A. Campbell, Owner/Applicant for a variance of the Simsbury Zoning Regulations Section 3.5.1 to construct a 10'x 12' shed within the front yard at the property located at 2 Cricket Lane (Assessor's Map C19, Block 511, and Lot 002). Zone R-40
- b. <u>Application #21-03</u> of 15-39 Simsbury Turnpike Realty, LLC/Owner and Dunkin Donuts/Applicant c/o Russo & Rizzio, LLC for a variance of the Simsbury Zoning Regulations Section 9.2 & 9.3 to permit two (2) 21.6 SF menu order boards which change screens and allow light to project through the face of the sign at existing fast food drive-thru restaurant located at 15-39 Albany Turnpike Lane (Assessor's Map A20, Block 901, and Lot 001 (Zone B-3)

#### 2. Discussion and Possible Action

- a. <u>Application #21-02</u> of William A. Campbell, Owner/Applicant for a variance of the Simsbury Zoning Regulations Section 3.5.1 to construct a 10'x 12' shed within the front yard at the property located at 2 Cricket Lane (Assessor's Map C19, Block 511, and Lot 002). Zone R-40
- b. <u>Application #21-03</u> of 15-39 Simsbury Turnpike Realty, LLC/Owner and Dunkin Donuts/Applicant c/o Russo & Rizzio, LLC for a variance of the Simsbury Zoning Regulations Section 9.2 & 9.3 to permit two (2) 21.6 SF menu order boards which change screens and allow light to project through the face of the sign at existing fast food drive-

www.simsbury-ct.gov

thru restaurant located at 15-39 Albany Turnpike Lane (Assessor's Map A20, Block 901, and Lot 001 (Zone B-3)