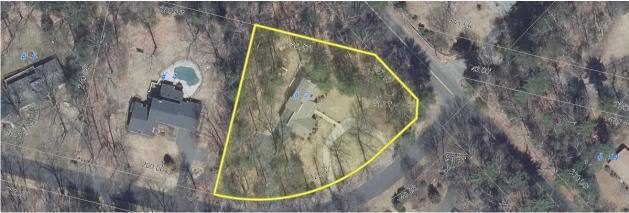

#### 1. Public Hearings

- a. <u>Application #21-02</u> of William A. Campbell, Owner/Applicant for a variance of the Simsbury Zoning Regulations Section 3.5.1 to construct a 10'x 12' shed within the front yard at the property located at 2 Cricket Lane (Assessor's Map C19, Block 511, and Lot 002). Zone R-40
- b. <u>Application #21-03</u> of 15-39 Simsbury Turnpike Realty, LLC/Owner and Dunkin Donuts/Applicant c/o Russo & Rizzio, LLC for a variance of the Simsbury Zoning Regulations Section 9.2 & 9.3 to permit two (2) 21.6 SF menu order boards which change screens and allow light to project through the face of the sign at existing fast food drive-thru restaurant located at 15-39 Albany Turnpike Lane (Assessor's Map A20, Block 901, and Lot 001 (Zone B-3)

#### 2. Discussion and Possible Action

- a. <u>Application #21-02</u> of William A. Campbell, Owner/Applicant for a variance of the Simsbury Zoning Regulations Section 3.5.1 to construct a 10'x 12' shed within the front yard at the property located at 2 Cricket Lane (Assessor's Map C19, Block 511, and Lot 002). Zone R-40
- b. <u>Application #21-03</u> of 15-39 Simsbury Turnpike Realty, LLC/Owner and Dunkin Donuts/Applicant c/o Russo & Rizzio, LLC for a variance of the Simsbury Zoning Regulations Section 9.2 & 9.3 to permit two (2) 21.6 SF menu order boards which change screens and allow light to project through the face of the sign at existing fast food drive-