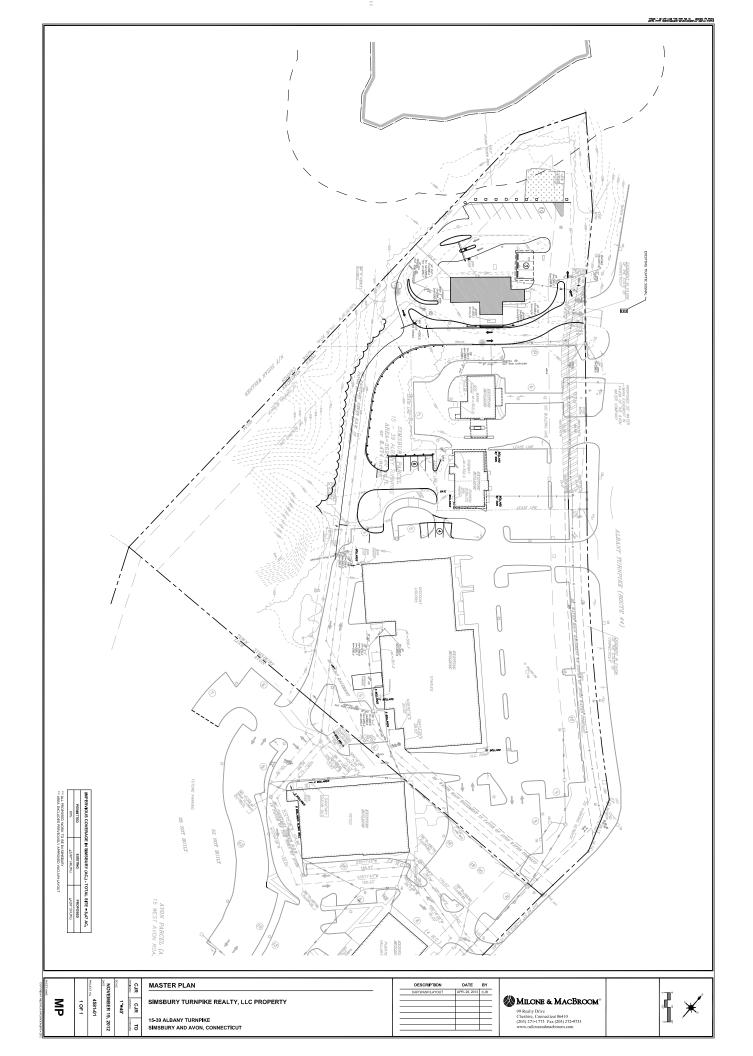

#### 1. Public Hearings

- a. <u>Application #21-02</u> of William A. Campbell, Owner/Applicant for a variance of the Simsbury Zoning Regulations Section 3.5.1 to construct a 10'x 12' shed within the front yard at the property located at 2 Cricket Lane (Assessor's Map C19, Block 511, and Lot 002). Zone R-40
- b. <u>Application #21-03</u> of 15-39 Simsbury Turnpike Realty, LLC/Owner and Dunkin Donuts/Applicant c/o Russo & Rizzio, LLC for a variance of the Simsbury Zoning Regulations Section 9.2 & 9.3 to permit two (2) 21.6 SF menu order boards which change screens and allow light to project through the face of the sign at existing fast food drive-thru restaurant located at 15-39 Albany Turnpike Lane (Assessor's Map A20, Block 901, and Lot 001 (Zone B-3)

#### 2. Discussion and Possible Action

- a. <u>Application #21-02</u> of William A. Campbell, Owner/Applicant for a variance of the Simsbury Zoning Regulations Section 3.5.1 to construct a 10'x 12' shed within the front yard at the property located at 2 Cricket Lane (Assessor's Map C19, Block 511, and Lot 002). Zone R-40
- b. <u>Application #21-03</u> of 15-39 Simsbury Turnpike Realty, LLC/Owner and Dunkin Donuts/Applicant c/o Russo & Rizzio, LLC for a variance of the Simsbury Zoning Regulations Section 9.2 & 9.3 to permit two (2) 21.6 SF menu order boards which change screens and allow light to project through the face of the sign at existing fast food drive-

www.simsbury-ct.gov

thru restaurant located at 15-39 Albany Turnpike Lane (Assessor's Map A20, Block 901, and Lot 001 (Zone B-3)