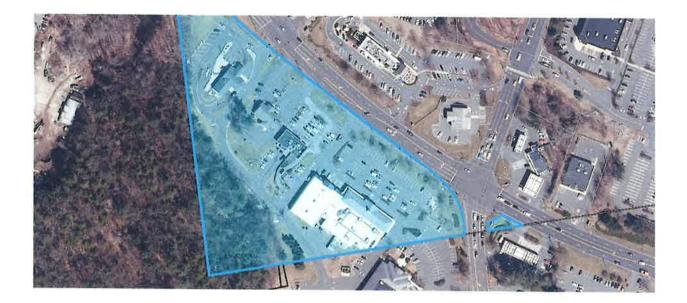

#### 1. Public Hearings

- a. <u>Application #21-02</u> of William A. Campbell, Owner/Applicant for a variance of the Simsbury Zoning Regulations Section 3.5.1 to construct a 10'x 12' shed within the front yard at the property located at 2 Cricket Lane (Assessor's Map C19, Block 511, and Lot 002). Zone R-40
- b. <u>Application #21-03</u> of 15-39 Simsbury Turnpike Realty, LLC/Owner and Dunkin Donuts/Applicant c/o Russo & Rizzio, LLC for a variance of the Simsbury Zoning Regulations Section 9.2 & 9.3 to permit two (2) 21.6 SF menu order boards which change screens and allow light to project through the face of the sign at existing fast food drive-thru restaurant located at 15-39 Albany Turnpike Lane (Assessor's Map A20, Block 901, and Lot 001 (Zone B-3)

#### 2. Discussion and Possible Action

- a. <u>Application #21-02</u> of William A. Campbell, Owner/Applicant for a variance of the Simsbury Zoning Regulations Section 3.5.1 to construct a 10'x 12' shed within the front yard at the property located at 2 Cricket Lane (Assessor's Map C19, Block 511, and Lot 002). Zone R-40
- b. <u>Application #21-03</u> of 15-39 Simsbury Turnpike Realty, LLC/Owner and Dunkin Donuts/Applicant c/o Russo & Rizzio, LLC for a variance of the Simsbury Zoning Regulations Section 9.2 & 9.3 to permit two (2) 21.6 SF menu order boards which change screens and allow light to project through the face of the sign at existing fast food drive-

www.simsbury-ct.gov

thru restaurant located at 15-39 Albany Turnpike Lane (Assessor's Map A20, Block 901, and Lot 001 (Zone B-3)