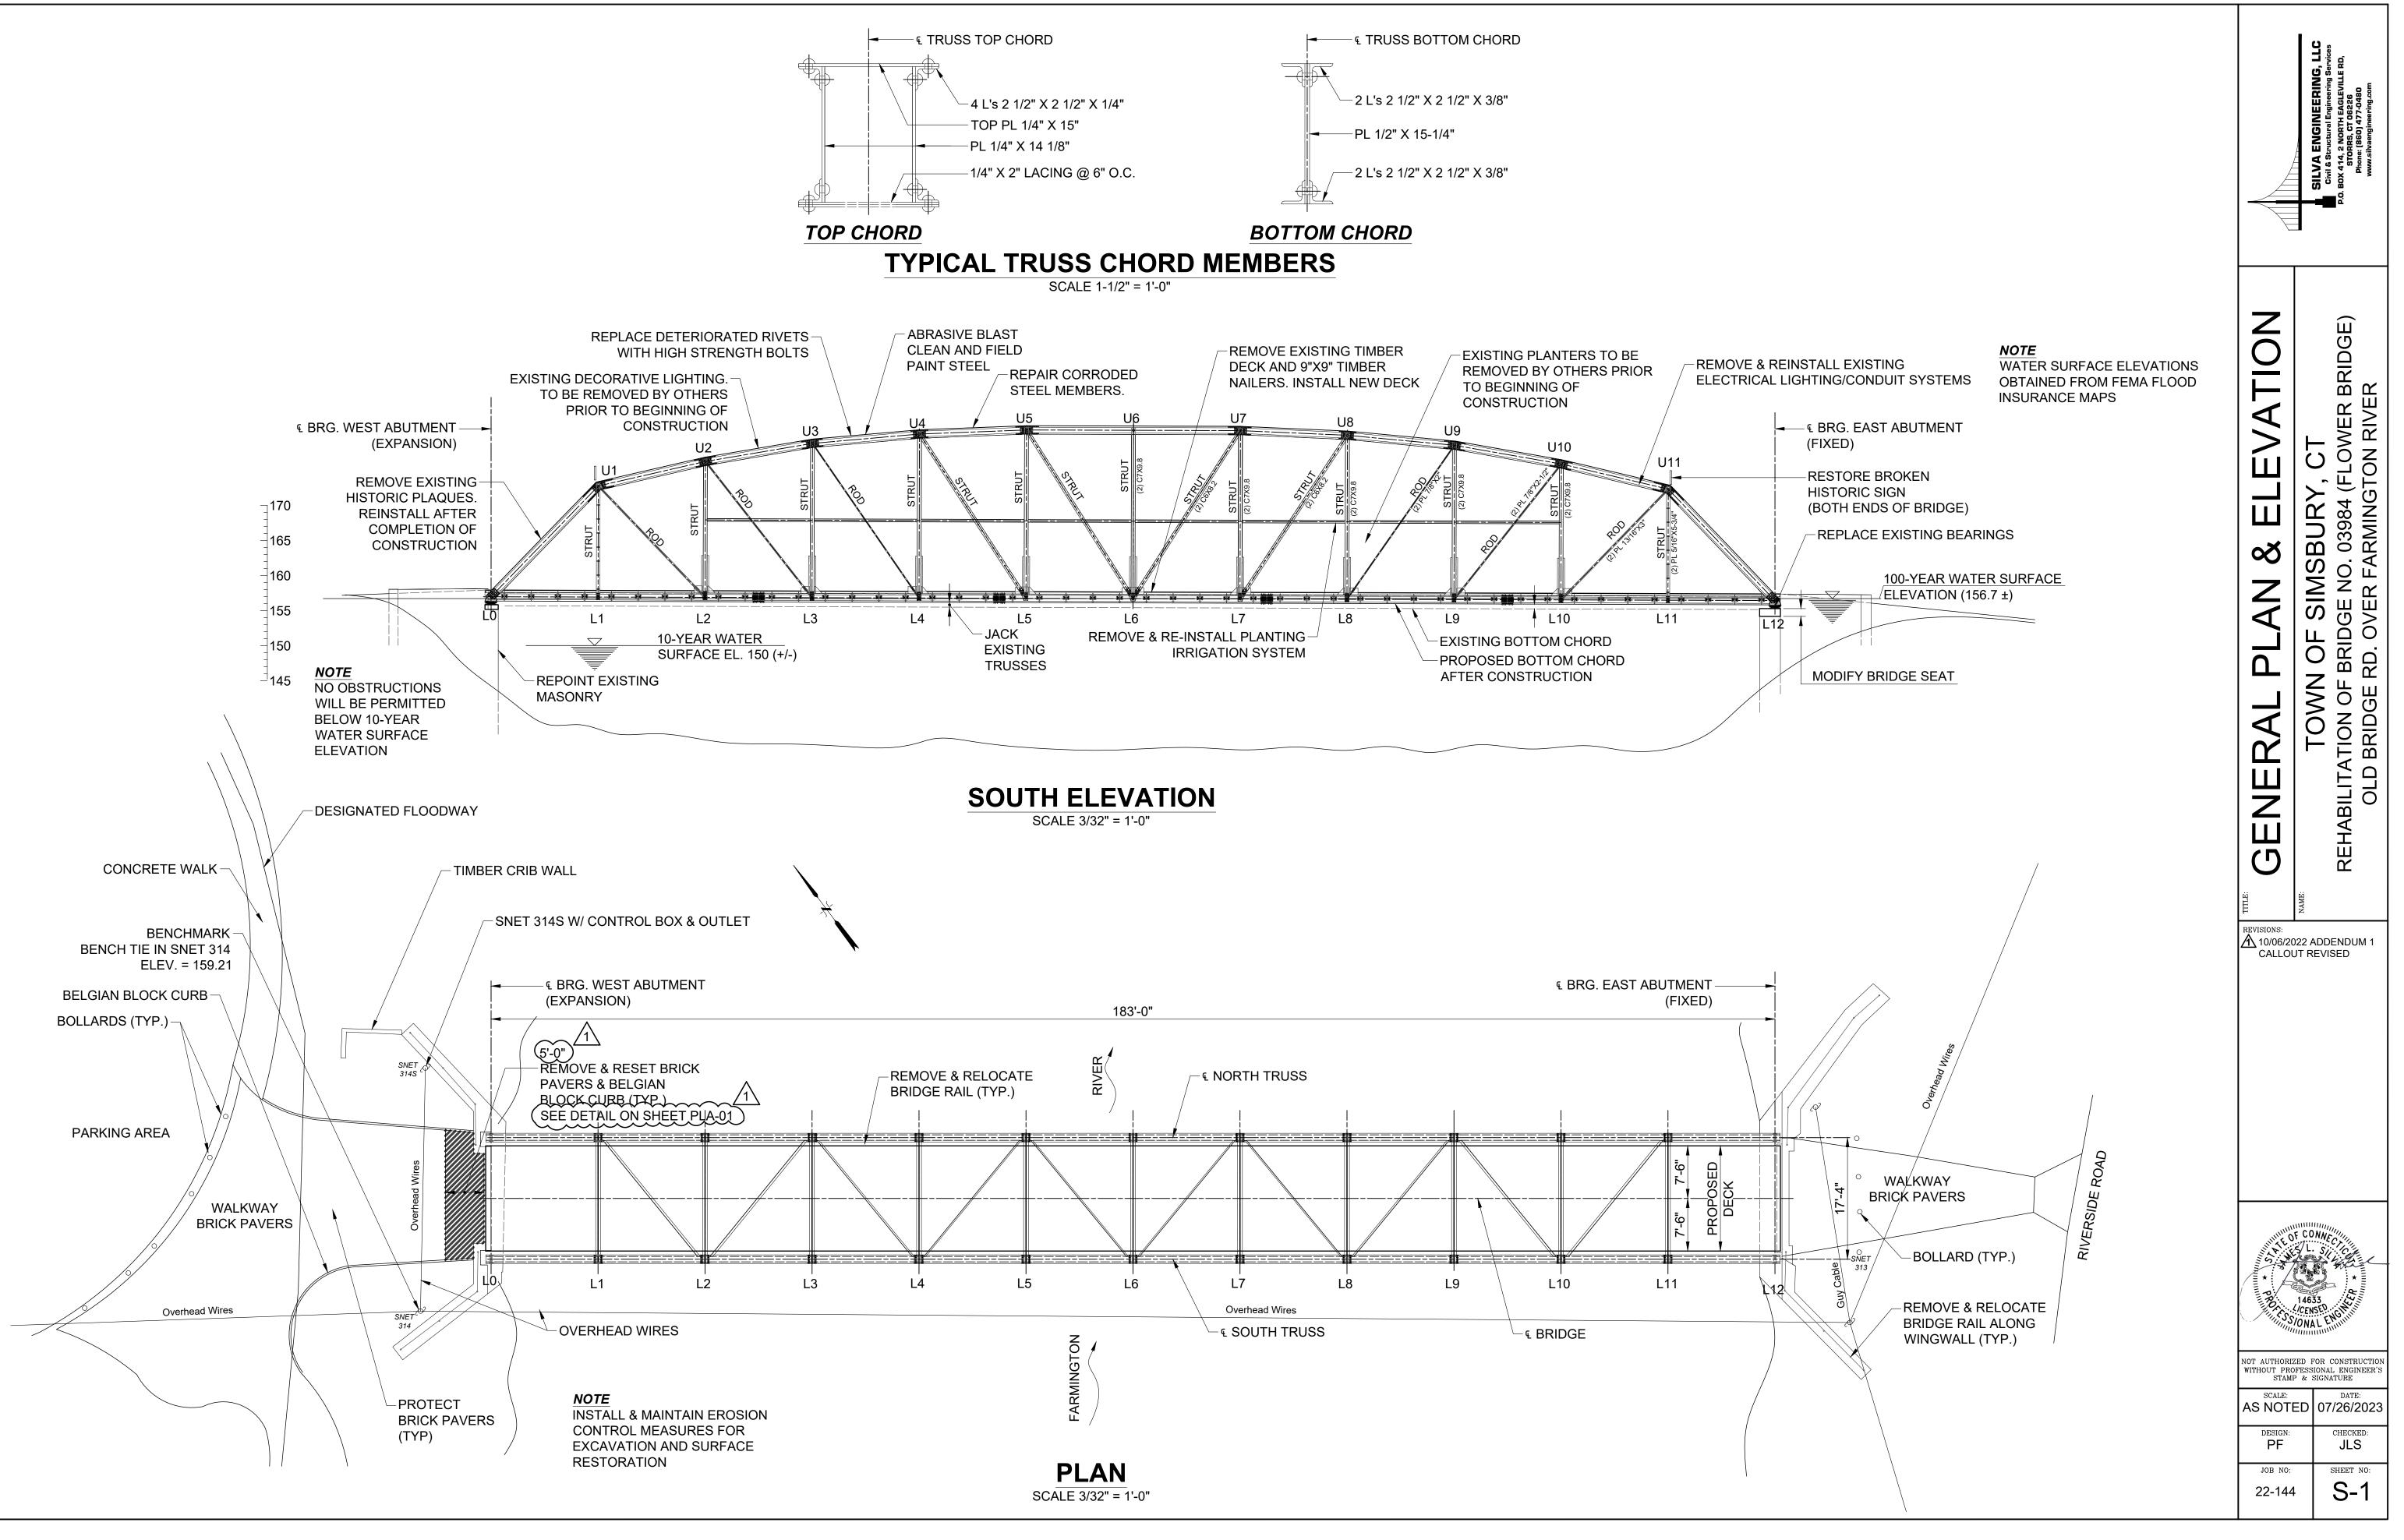

**RESTORE & REPAIR BROKEN HISTORIC** SIGN (EAST ABUTMENT)

REMOVE & RESET ELECTRICAL CONDUITS

# SOUTH TRUSS ELEVATION

SCALE 1/8" = 1'-0"

## NOTES

- 1. PRIOR TO BEGINNING CONSTRUCTION, IDENTIFY AND LOCATE ALL FEATURES WITHIN CONSTRUCTION AREA THAT WIILL BE REMOVED FOR INSTALLATION AFTER CONSTRUCTION IS COMPLETED.
- 2. SUBMIT SKETCHES SHOWING LOCATION AND LAYOUT OF ALL SYSTEMS.
- 3. ANY FEATURE REMOVED DURING CONSTRUCTION SHALL BE PROPERLY STORED IN A SECURE. DRY LOCATION UNTIL READY FOR RE-INSTALLATION.
- 4. IRRIGATION AND ELECTRICAL SYSTEMS SHALL BE REINSTALLED SO PIPING IS NOT **VISIBLE FROM THE BRIDGE DECK** WHENEVER POSSIBLE. WHEN INSTALLING PIPING AND CONDUITS WITHIN THE TRUSS CHORD OR BETWEEN DOUBLE
- 5. STRUCTURAL CHANNELS, SECURE THESE ITEMS TO THE REAR FACE OF THE MEMBER.
- 6. ALL IRRIGATION SYSTEM PIPING AND ELECTRICAL CONDUITS SHALL BE INSTALLED IN A NEAT, WORKMAN-LIKE MANNER AND PROPERLY SECURED TO THE STRUCTURE WITHOUT ANY SAGS.

**IRRIGATION SYSTEM LOCATIONS SHALL BE AGREED UPON WITH THE TOWN PRIOR** TO INSTALLATION.

PROVIDE WORKING DRAWINGS SHOWING PROPOSED SYSTEM LAYOUT AND MEANS OF ATTACHMENT TO THE STRUCTURE. ATTACHMENT SYSTEMS SHALL NOT CAUSE DAMAGE TO THE EXISTING STRUCTURAL MEMBERS, AND SHALL BE

APPROVED BY THE ENGINEER.

- 8. EXISTING WHITE PVC PIPE COMPONENTS OF THE IRRIGATION SYSTEM SHALL BE REPLACED WITH BLACK PIPING TO MINIMIZE VISIBILITY.
- COST OF REMOVING AND RESETTING 9. ELECTRICAL CONDUITS; REMOVING AND REINSTALLING OVERHEAD ELECTRICAL CONDUITS AND LIGHTING SYSTEM; **RESTORING AND REPAIRING** BROKEN/CRACKED HISTORIC SIGNS; REMOVING AND REINSTALLING COMMEMORATIVE PLAQUES ON TRUSS TOP CHORDS; AND REMOVING AND REINSTALLING MISCELLANEOUS SIGNAGE SHALL BE PAID FOR UNDER THE ITEM "PROTECTION OF EXISTING MISC. BRIDGE ACCESSORIES".

**REMOVE & REINSTALL** HISTORIC/COMMEMORATIVE PLAQUES (WEST ABUTMENT)

**RESTORE HISTORIC SIGN** (WEST ABUTMENT)

REMOVE & RESET SIGNAGE