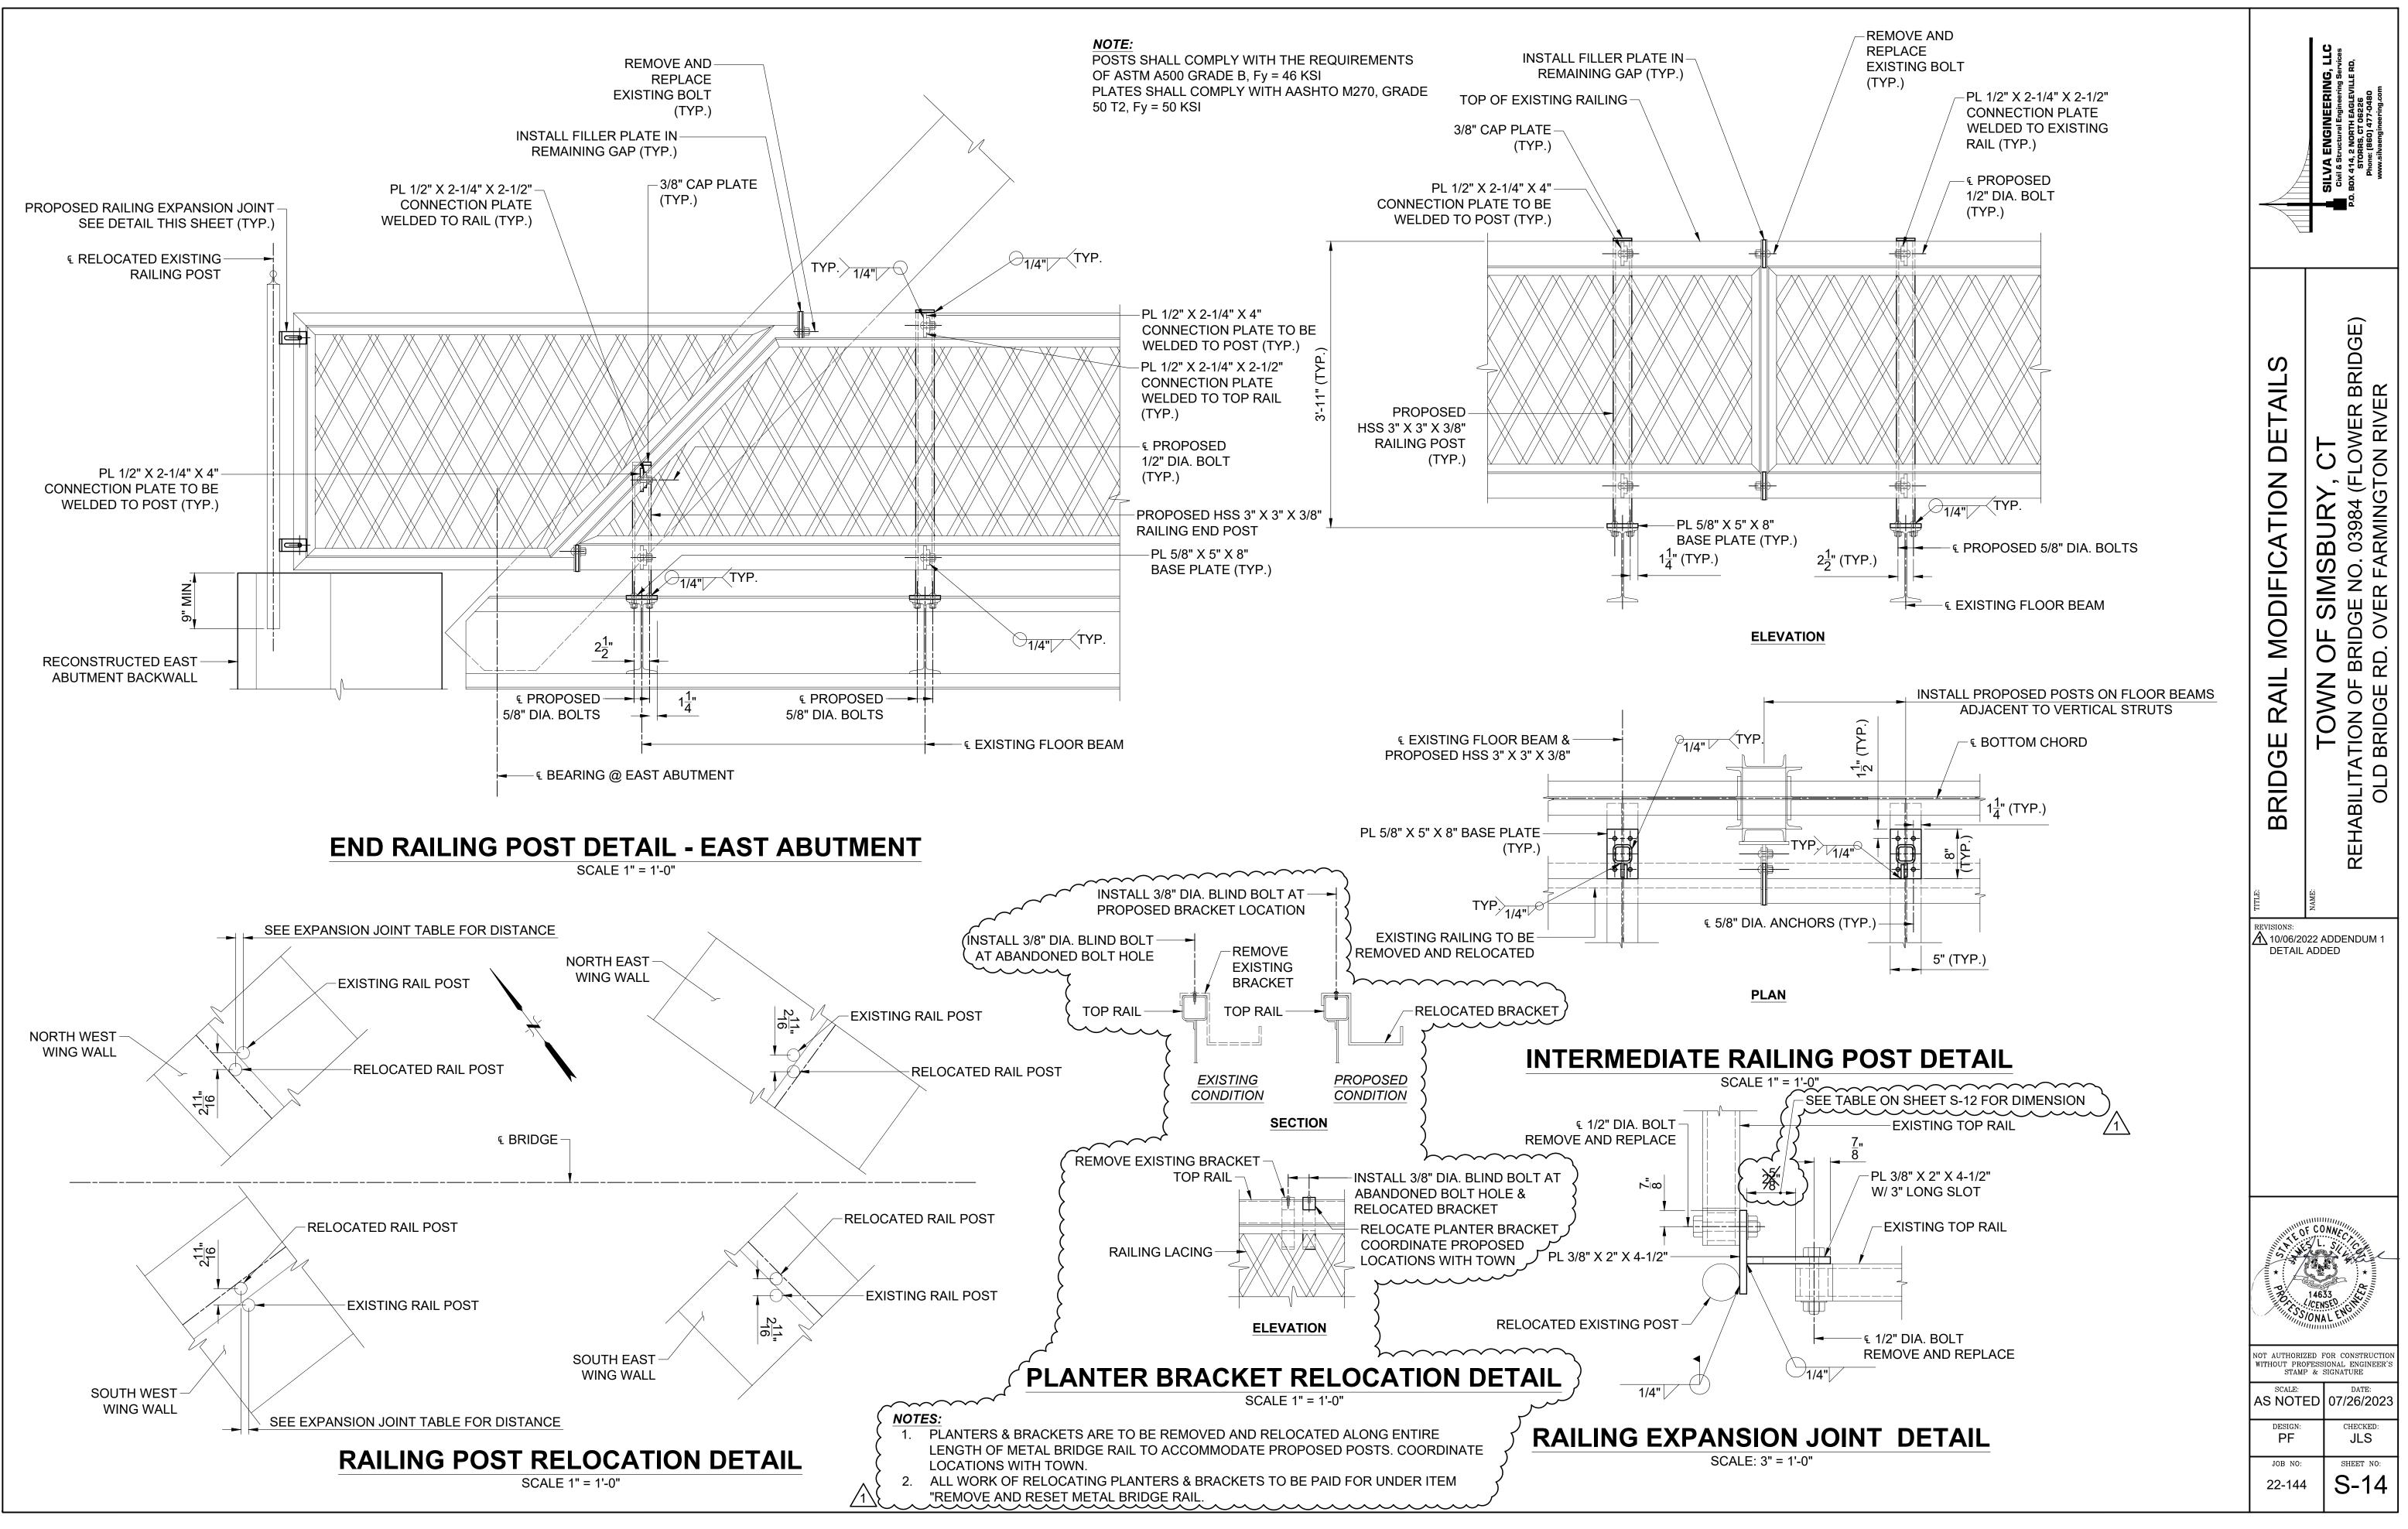

**RESTORE & REPAIR BROKEN HISTORIC** SIGN (EAST ABUTMENT)

REMOVE & RESET ELECTRICAL CONDUITS

## NOTES

- 1. PRIOR TO BEGINNING CONSTRUCTION, IDENTIFY AND LOCATE ALL FEATURES WITHIN CONSTRUCTION AREA THAT WIILL BE REMOVED FOR INSTALLATION AFTER CONSTRUCTION IS COMPLETED.
- 2. SUBMIT SKETCHES SHOWING LOCATION AND LAYOUT OF ALL SYSTEMS.
- 3. ANY FEATURE REMOVED DURING CONSTRUCTION SHALL BE PROPERLY STORED IN A SECURE. DRY LOCATION UNTIL READY FOR RE-INSTALLATION.
- 4. IRRIGATION AND ELECTRICAL SYSTEMS SHALL BE REINSTALLED SO PIPING IS NOT **VISIBLE FROM THE BRIDGE DECK** WHENEVER POSSIBLE. WHEN INSTALLING PIPING AND CONDUITS WITHIN THE TRUSS CHORD OR BETWEEN DOUBLE
- 5. STRUCTURAL CHANNELS, SECURE THESE ITEMS TO THE REAR FACE OF THE MEMBER.
- 6. ALL IRRIGATION SYSTEM PIPING AND ELECTRICAL CONDUITS SHALL BE INSTALLED IN A NEAT, WORKMAN-LIKE MANNER AND PROPERLY SECURED TO THE STRUCTURE WITHOUT ANY SAGS.

**IRRIGATION SYSTEM LOCATIONS SHALL BE AGREED UPON WITH THE TOWN PRIOR** TO INSTALLATION.

PROVIDE WORKING DRAWINGS SHOWING PROPOSED SYSTEM LAYOUT AND MEANS OF ATTACHMENT TO THE STRUCTURE. ATTACHMENT SYSTEMS SHALL NOT CAUSE DAMAGE TO THE EXISTING STRUCTURAL MEMBERS, AND SHALL BE

APPROVED BY THE ENGINEER.

- 8. EXISTING WHITE PVC PIPE COMPONENTS OF THE IRRIGATION SYSTEM SHALL BE REPLACED WITH BLACK PIPING TO MINIMIZE VISIBILITY.
- COST OF REMOVING AND RESETTING 9. ELECTRICAL CONDUITS; REMOVING AND REINSTALLING OVERHEAD ELECTRICAL CONDUITS AND LIGHTING SYSTEM; **RESTORING AND REPAIRING** BROKEN/CRACKED HISTORIC SIGNS; REMOVING AND REINSTALLING COMMEMORATIVE PLAQUES ON TRUSS TOP CHORDS; AND REMOVING AND REINSTALLING MISCELLANEOUS SIGNAGE SHALL BE PAID FOR UNDER THE ITEM "PROTECTION OF EXISTING MISC. BRIDGE ACCESSORIES".

**REMOVE & REINSTALL** HISTORIC/COMMEMORATIVE PLAQUES (WEST ABUTMENT)

**RESTORE HISTORIC SIGN** (WEST ABUTMENT)

REMOVE & RESET SIGNAGE