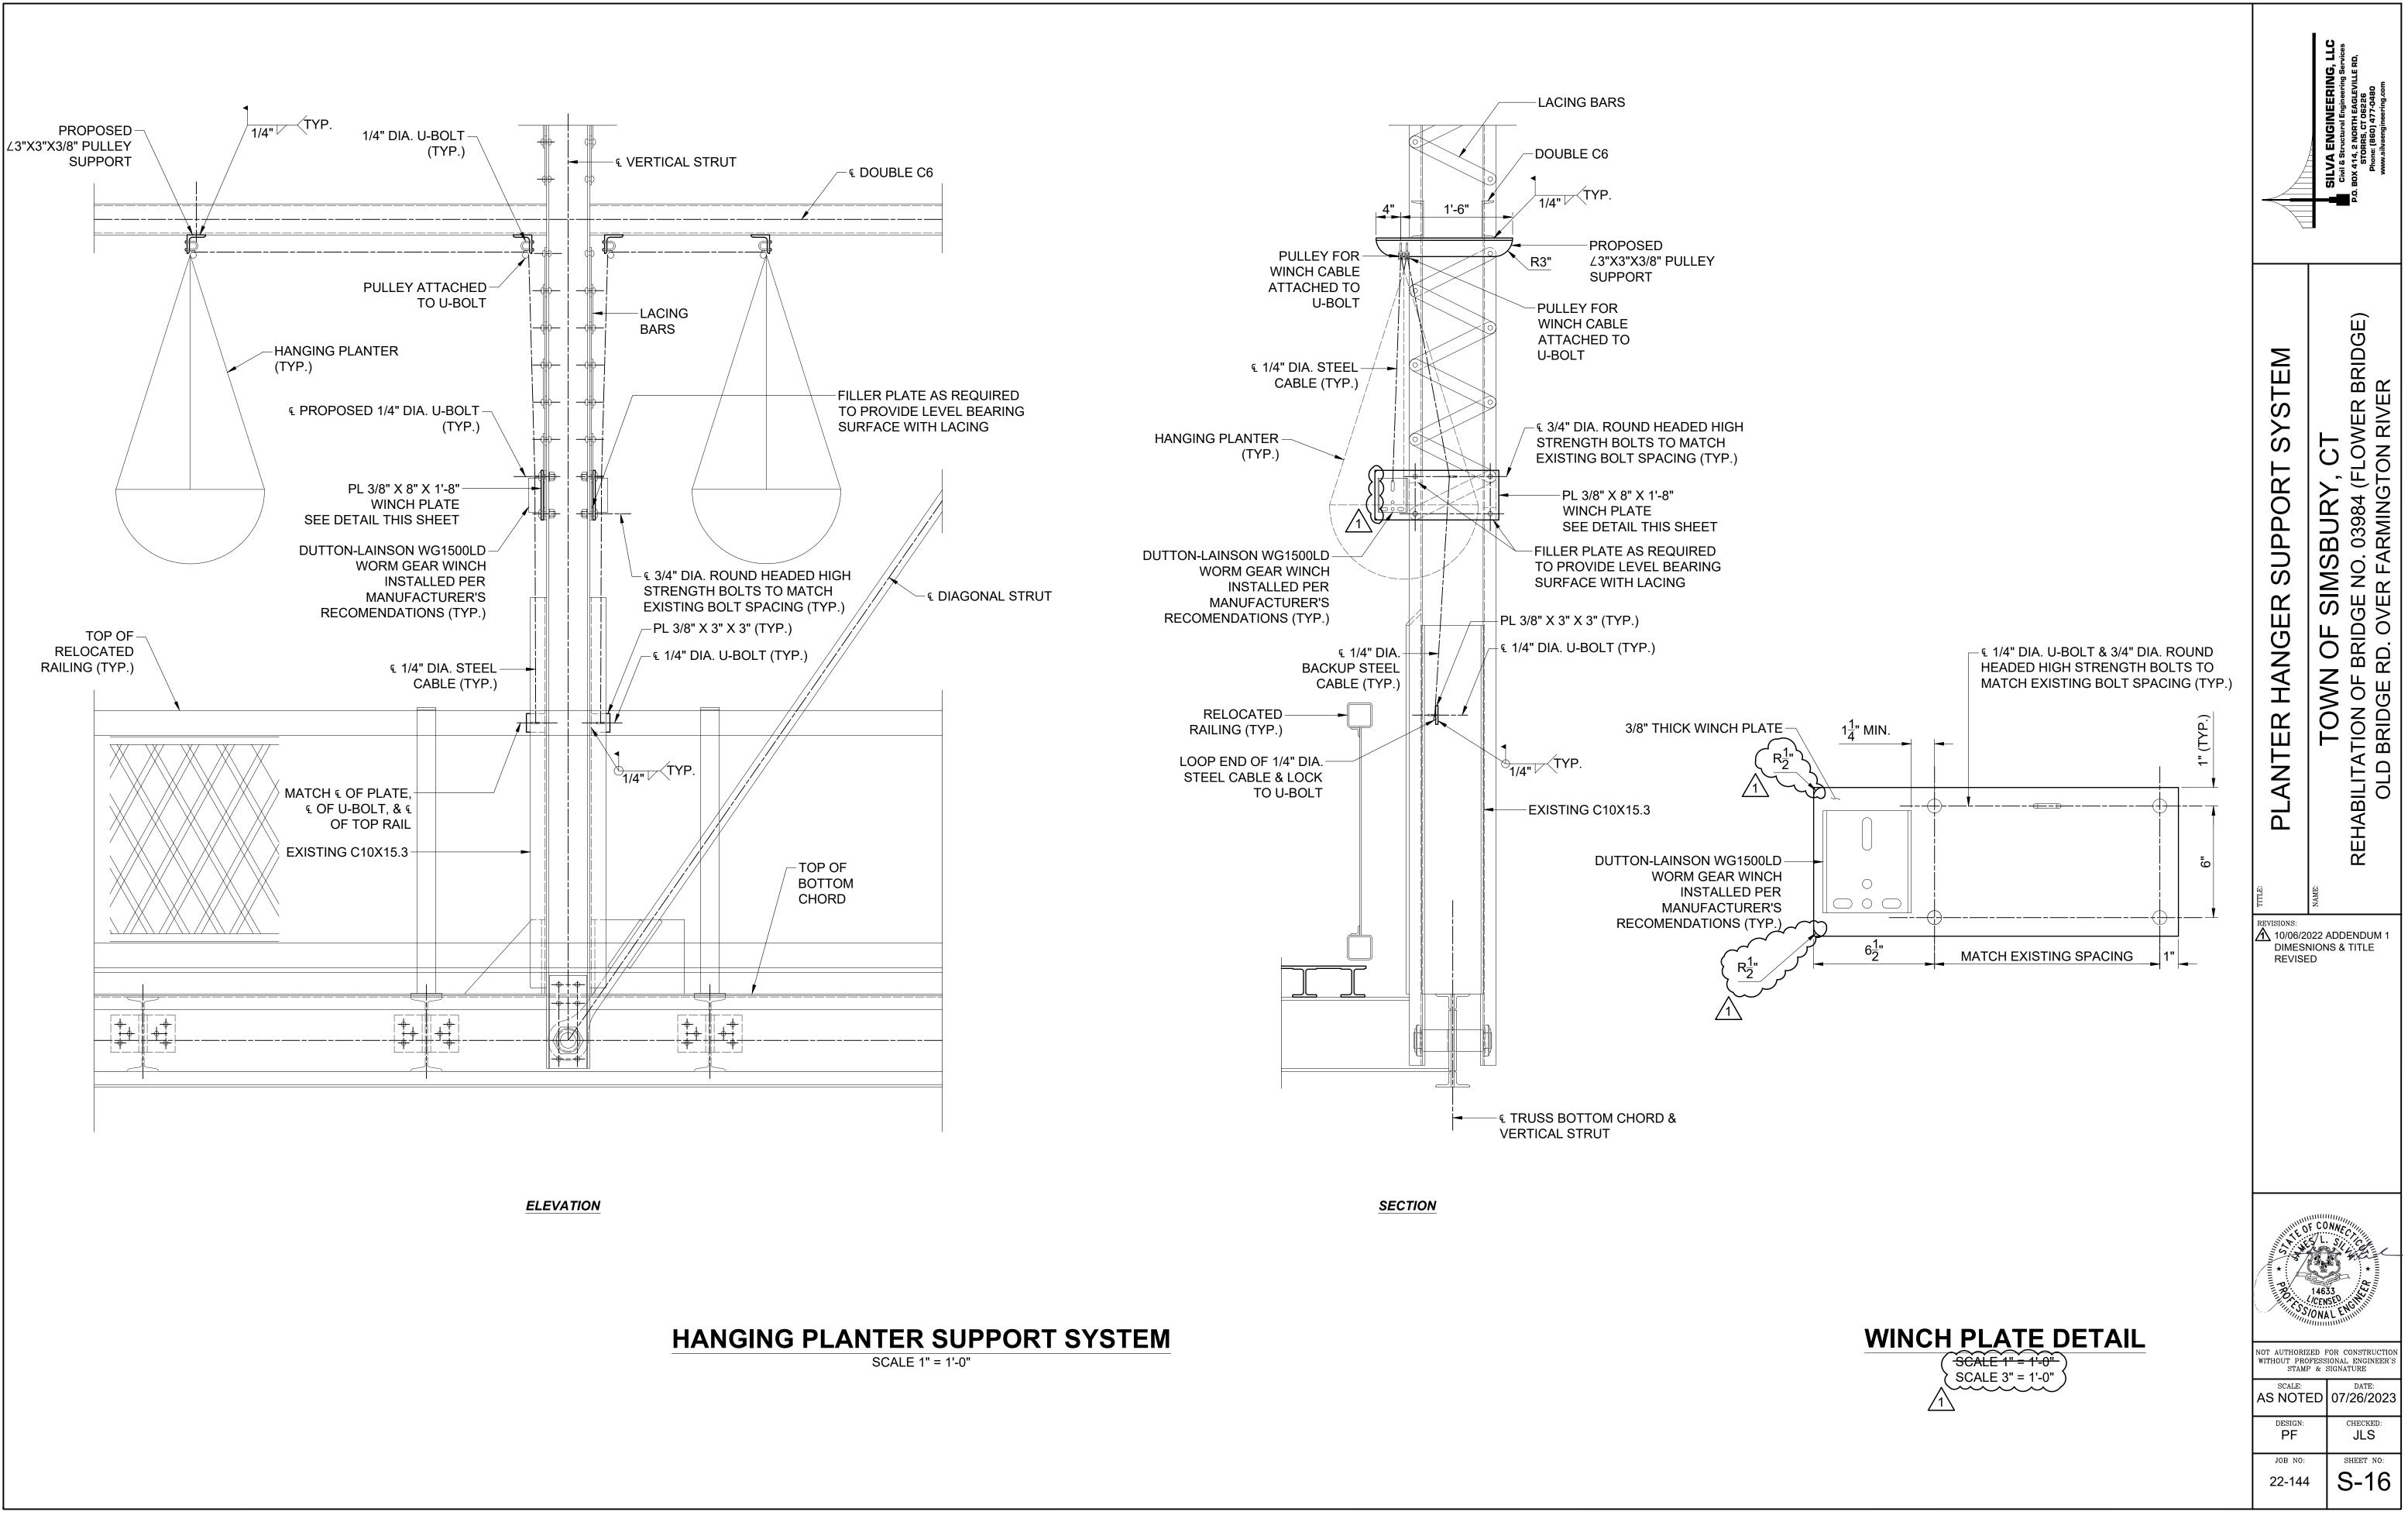

## NOTES

- 1. PRIOR TO BEGINNING CONSTRUCTION, IDENTIFY AND LOCATE ALL FEATURES WITHIN CONSTRUCTION AREA THAT WIILL BE REMOVED FOR INSTALLATION AFTER CONSTRUCTION IS COMPLETED.
- 2. SUBMIT SKETCHES SHOWING LOCATION AND LAYOUT OF ALL SYSTEMS.
- 3. ANY FEATURE REMOVED DURING CONSTRUCTION SHALL BE PROPERLY STORED IN A SECURE. DRY LOCATION UNTIL READY FOR RE-INSTALLATION.
- 4. IRRIGATION AND ELECTRICAL SYSTEMS SHALL BE REINSTALLED SO PIPING IS NOT **VISIBLE FROM THE BRIDGE DECK** WHENEVER POSSIBLE. WHEN INSTALLING PIPING AND CONDUITS WITHIN THE TRUSS CHORD OR BETWEEN DOUBLE
- 5. STRUCTURAL CHANNELS, SECURE THESE ITEMS TO THE REAR FACE OF THE MEMBER.
- 6. ALL IRRIGATION SYSTEM PIPING AND ELECTRICAL CONDUITS SHALL BE INSTALLED IN A NEAT, WORKMAN-LIKE MANNER AND PROPERLY SECURED TO THE STRUCTURE WITHOUT ANY SAGS.

**IRRIGATION SYSTEM LOCATIONS SHALL BE AGREED UPON WITH THE TOWN PRIOR** TO INSTALLATION.

PROVIDE WORKING DRAWINGS SHOWING PROPOSED SYSTEM LAYOUT AND MEANS OF ATTACHMENT TO THE STRUCTURE. ATTACHMENT SYSTEMS SHALL NOT CAUSE DAMAGE TO THE EXISTING STRUCTURAL MEMBERS, AND SHALL BE

APPROVED BY THE ENGINEER.

- 8. EXISTING WHITE PVC PIPE COMPONENTS OF THE IRRIGATION SYSTEM SHALL BE REPLACED WITH BLACK PIPING TO MINIMIZE VISIBILITY.
- COST OF REMOVING AND RESETTING 9. ELECTRICAL CONDUITS; REMOVING AND REINSTALLING OVERHEAD ELECTRICAL CONDUITS AND LIGHTING SYSTEM; **RESTORING AND REPAIRING** BROKEN/CRACKED HISTORIC SIGNS; REMOVING AND REINSTALLING COMMEMORATIVE PLAQUES ON TRUSS TOP CHORDS; AND REMOVING AND REINSTALLING MISCELLANEOUS SIGNAGE SHALL BE PAID FOR UNDER THE ITEM "PROTECTION OF EXISTING MISC. BRIDGE ACCESSORIES".