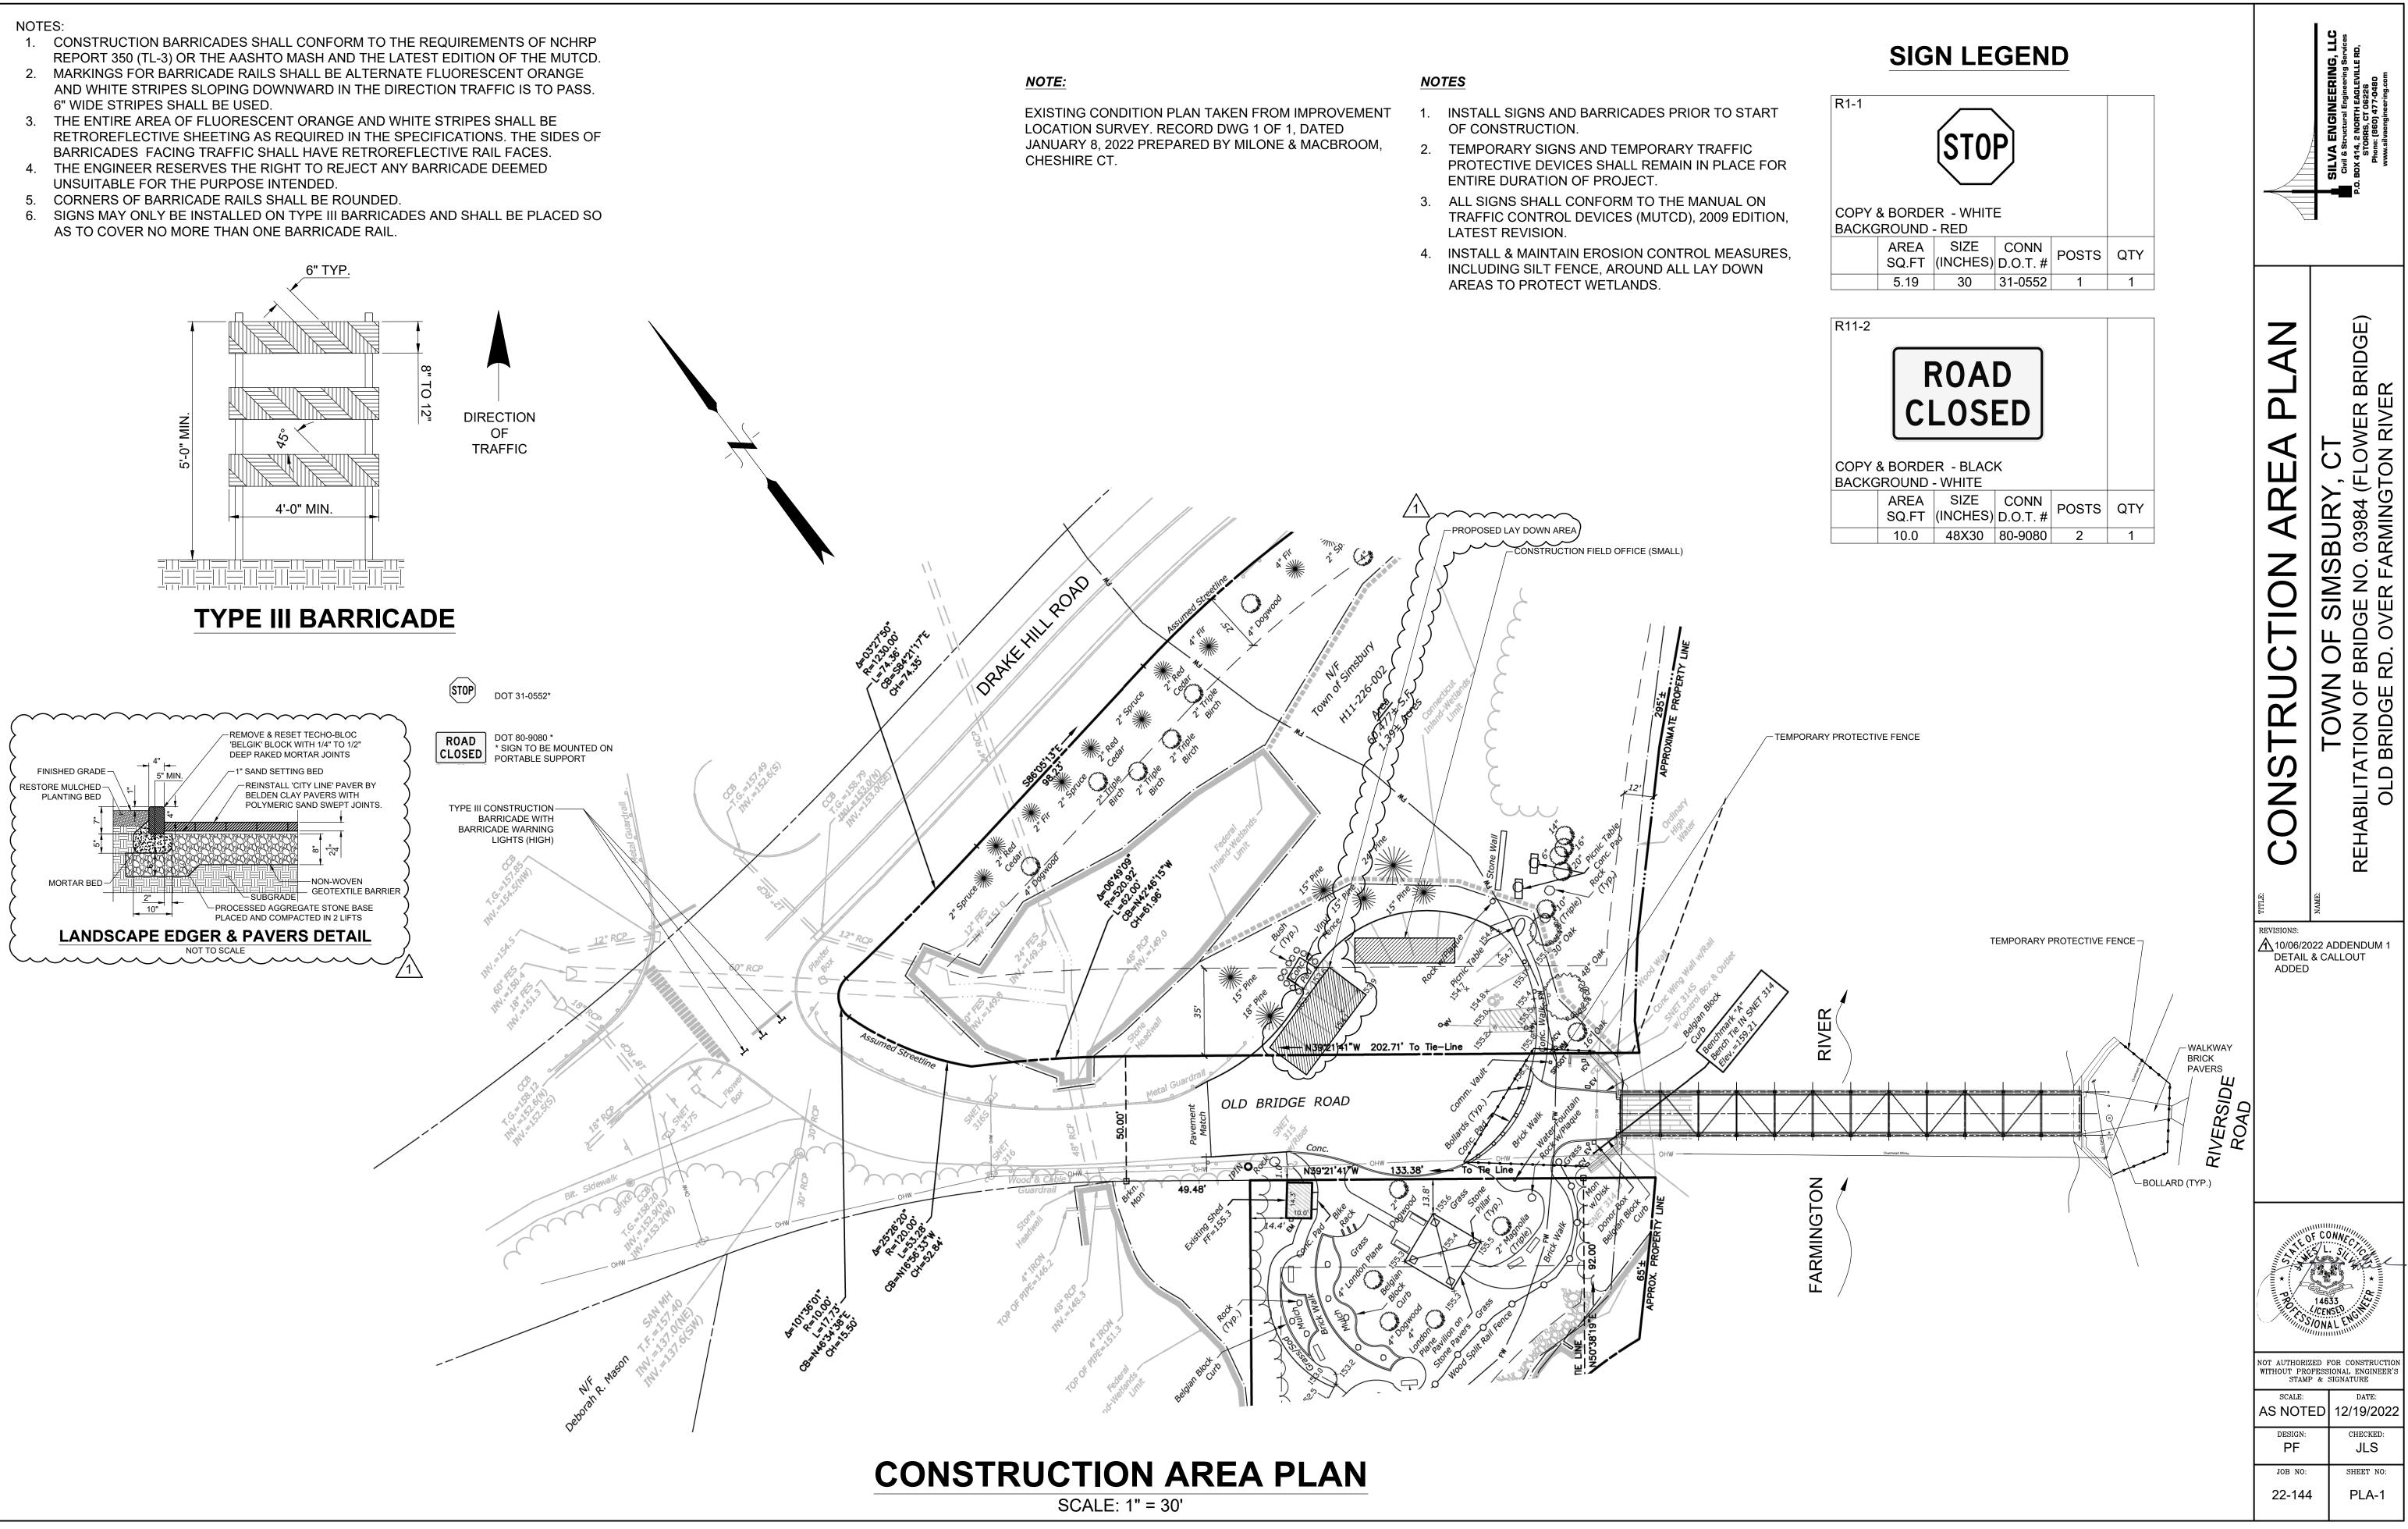

**RESTORE & REPAIR BROKEN HISTORIC** SIGN (EAST ABUTMENT)

REMOVE & RESET ELECTRICAL CONDUITS

# SOUTH TRUSS ELEVATION

SCALE 1/8" = 1'-0"

## NOTES

- 1. PRIOR TO BEGINNING CONSTRUCTION, IDENTIFY AND LOCATE ALL FEATURES WITHIN CONSTRUCTION AREA THAT WIILL BE REMOVED FOR INSTALLATION AFTER CONSTRUCTION IS COMPLETED.
- 2. SUBMIT SKETCHES SHOWING LOCATION AND LAYOUT OF ALL SYSTEMS.
- 3. ANY FEATURE REMOVED DURING CONSTRUCTION SHALL BE PROPERLY STORED IN A SECURE. DRY LOCATION UNTIL READY FOR RE-INSTALLATION.
- 4. IRRIGATION AND ELECTRICAL SYSTEMS SHALL BE REINSTALLED SO PIPING IS NOT **VISIBLE FROM THE BRIDGE DECK** WHENEVER POSSIBLE. WHEN INSTALLING PIPING AND CONDUITS WITHIN THE TRUSS CHORD OR BETWEEN DOUBLE
- 5. STRUCTURAL CHANNELS, SECURE THESE ITEMS TO THE REAR FACE OF THE MEMBER.
- 6. ALL IRRIGATION SYSTEM PIPING AND ELECTRICAL CONDUITS SHALL BE INSTALLED IN A NEAT, WORKMAN-LIKE MANNER AND PROPERLY SECURED TO THE STRUCTURE WITHOUT ANY SAGS.

**IRRIGATION SYSTEM LOCATIONS SHALL BE AGREED UPON WITH THE TOWN PRIOR** TO INSTALLATION.

PROVIDE WORKING DRAWINGS SHOWING PROPOSED SYSTEM LAYOUT AND MEANS OF ATTACHMENT TO THE STRUCTURE. ATTACHMENT SYSTEMS SHALL NOT CAUSE DAMAGE TO THE EXISTING STRUCTURAL MEMBERS, AND SHALL BE

APPROVED BY THE ENGINEER.

- 8. EXISTING WHITE PVC PIPE COMPONENTS OF THE IRRIGATION SYSTEM SHALL BE REPLACED WITH BLACK PIPING TO MINIMIZE VISIBILITY.
- COST OF REMOVING AND RESETTING 9. ELECTRICAL CONDUITS; REMOVING AND REINSTALLING OVERHEAD ELECTRICAL CONDUITS AND LIGHTING SYSTEM; **RESTORING AND REPAIRING** BROKEN/CRACKED HISTORIC SIGNS; REMOVING AND REINSTALLING COMMEMORATIVE PLAQUES ON TRUSS TOP CHORDS; AND REMOVING AND REINSTALLING MISCELLANEOUS SIGNAGE SHALL BE PAID FOR UNDER THE ITEM "PROTECTION OF EXISTING MISC. BRIDGE ACCESSORIES".

**REMOVE & REINSTALL** HISTORIC/COMMEMORATIVE PLAQUES (WEST ABUTMENT)

**RESTORE HISTORIC SIGN** (WEST ABUTMENT)

REMOVE & RESET SIGNAGE