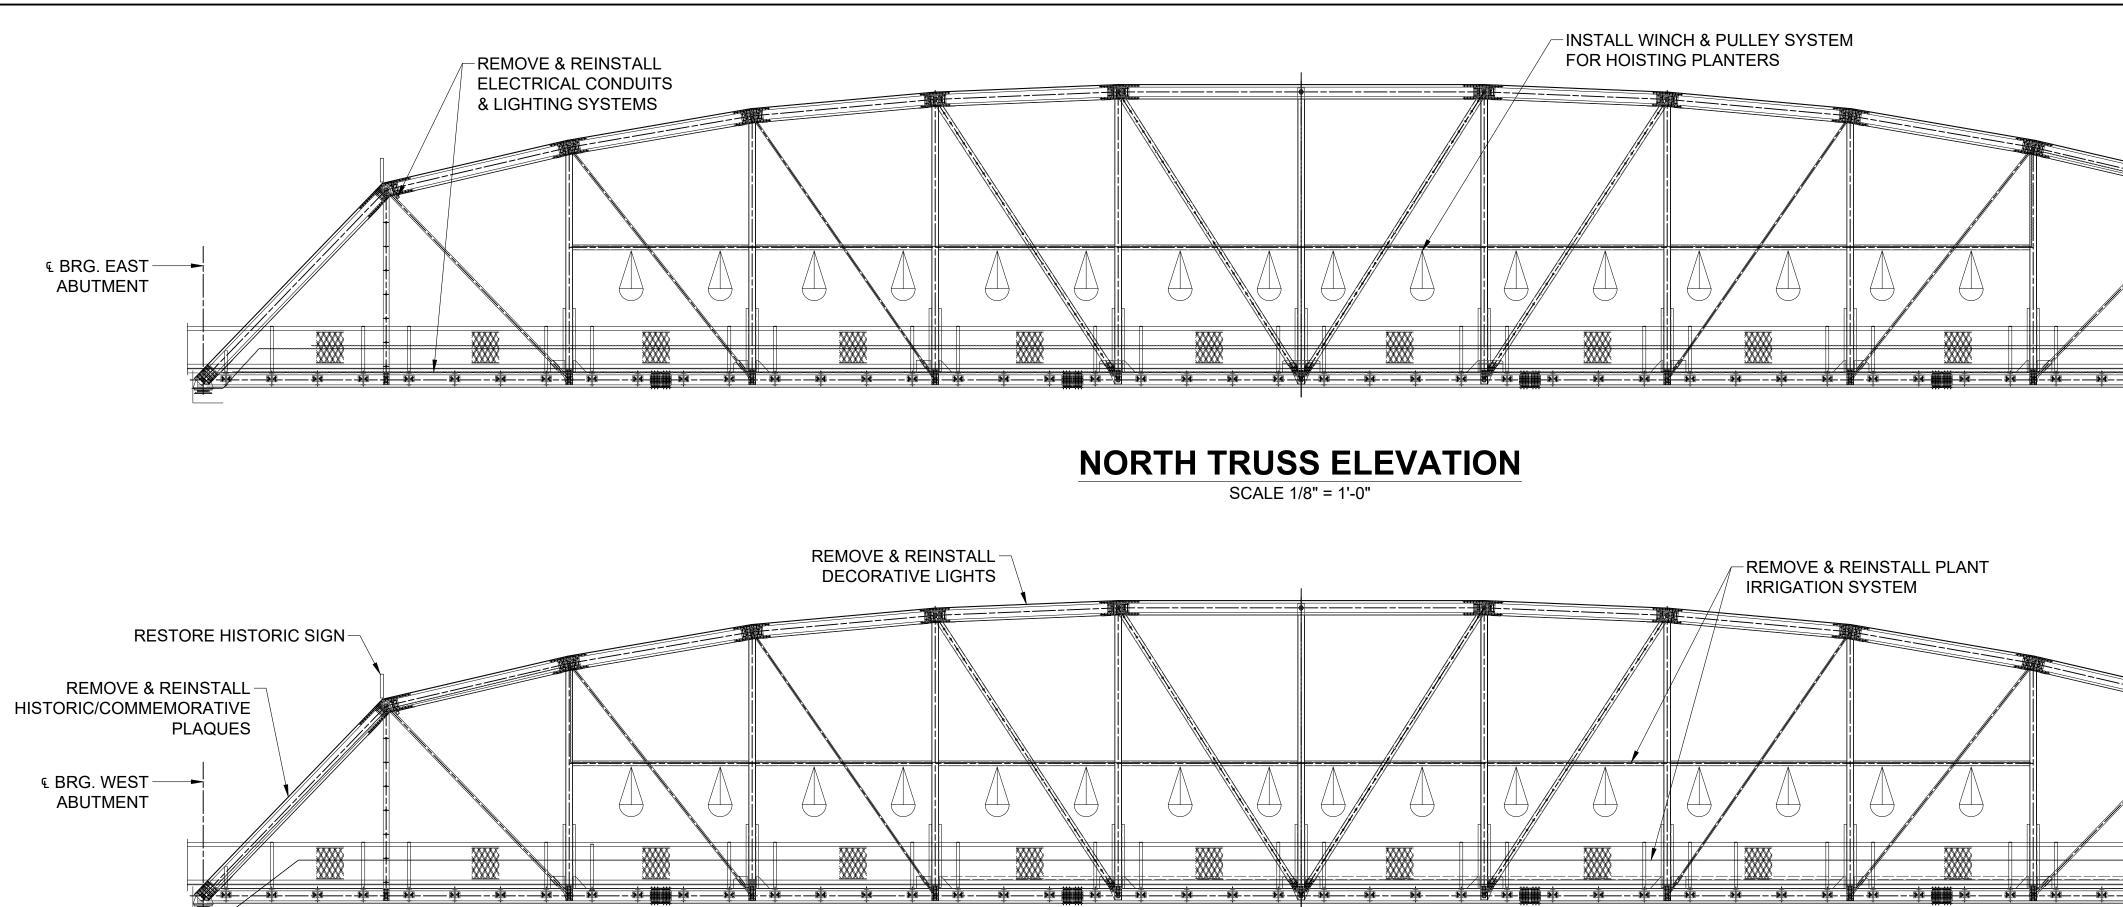

**RESTORE & REPAIR BROKEN HISTORIC** SIGN (EAST ABUTMENT)

REMOVE & RESET ELECTRICAL CONDUITS

# SOUTH TRUSS ELEVATION

SCALE 1/8" = 1'-0"

## NOTES

- 1. PRIOR TO BEGINNING CONSTRUCTION, IDENTIFY AND LOCATE ALL FEATURES WITHIN CONSTRUCTION AREA THAT WIILL BE REMOVED FOR INSTALLATION AFTER CONSTRUCTION IS COMPLETED.
- 2. SUBMIT SKETCHES SHOWING LOCATION AND LAYOUT OF ALL SYSTEMS.
- 3. ANY FEATURE REMOVED DURING CONSTRUCTION SHALL BE PROPERLY STORED IN A SECURE. DRY LOCATION UNTIL READY FOR RE-INSTALLATION.
- 4. IRRIGATION AND ELECTRICAL SYSTEMS SHALL BE REINSTALLED SO PIPING IS NOT **VISIBLE FROM THE BRIDGE DECK** WHENEVER POSSIBLE. WHEN INSTALLING PIPING AND CONDUITS WITHIN THE TRUSS CHORD OR BETWEEN DOUBLE
- 5. STRUCTURAL CHANNELS, SECURE THESE ITEMS TO THE REAR FACE OF THE MEMBER.
- 6. ALL IRRIGATION SYSTEM PIPING AND ELECTRICAL CONDUITS SHALL BE INSTALLED IN A NEAT, WORKMAN-LIKE MANNER AND PROPERLY SECURED TO THE STRUCTURE WITHOUT ANY SAGS.

**IRRIGATION SYSTEM LOCATIONS SHALL BE AGREED UPON WITH THE TOWN PRIOR** TO INSTALLATION.

PROVIDE WORKING DRAWINGS SHOWING PROPOSED SYSTEM LAYOUT AND MEANS OF ATTACHMENT TO THE STRUCTURE. ATTACHMENT SYSTEMS SHALL NOT CAUSE DAMAGE TO THE EXISTING STRUCTURAL MEMBERS, AND SHALL BE

APPROVED BY THE ENGINEER.

- 8. EXISTING WHITE PVC PIPE COMPONENTS OF THE IRRIGATION SYSTEM SHALL BE REPLACED WITH BLACK PIPING TO MINIMIZE VISIBILITY.
- COST OF REMOVING AND RESETTING 9. ELECTRICAL CONDUITS; REMOVING AND REINSTALLING OVERHEAD ELECTRICAL CONDUITS AND LIGHTING SYSTEM; **RESTORING AND REPAIRING** BROKEN/CRACKED HISTORIC SIGNS; REMOVING AND REINSTALLING COMMEMORATIVE PLAQUES ON TRUSS TOP CHORDS; AND REMOVING AND REINSTALLING MISCELLANEOUS SIGNAGE SHALL BE PAID FOR UNDER THE ITEM "PROTECTION OF EXISTING MISC. BRIDGE ACCESSORIES".

**REMOVE & REINSTALL** HISTORIC/COMMEMORATIVE PLAQUES (WEST ABUTMENT)

**RESTORE HISTORIC SIGN** (WEST ABUTMENT)

REMOVE & RESET SIGNAGE