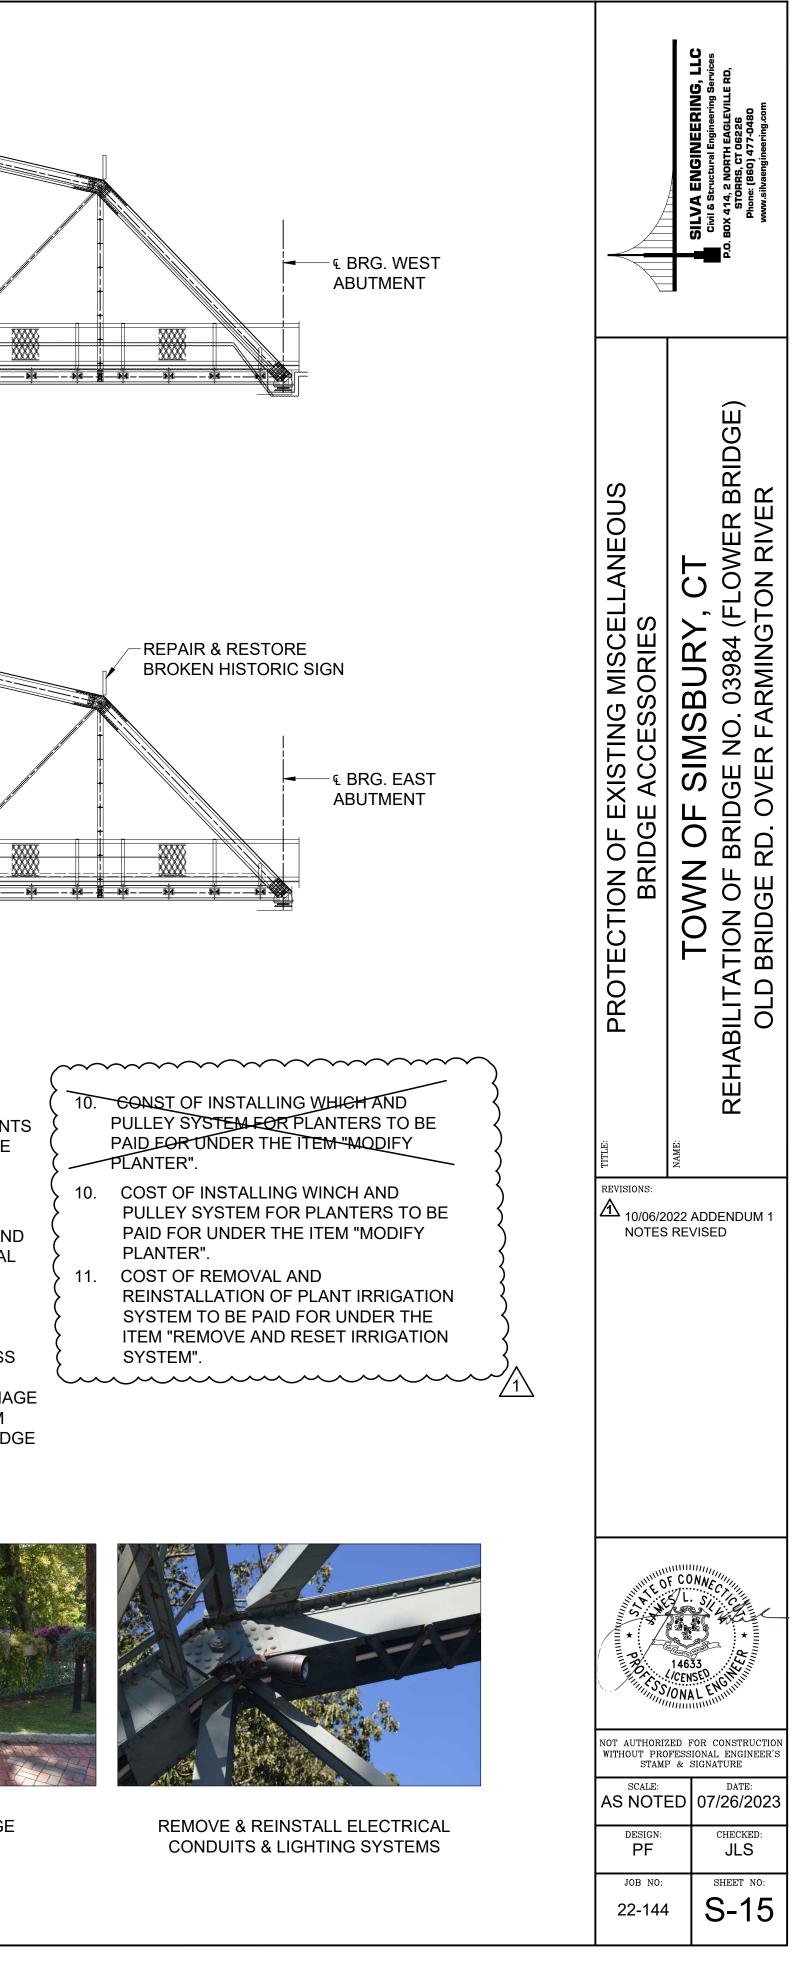

**RESTORE & REPAIR BROKEN HISTORIC** SIGN (EAST ABUTMENT)

REMOVE & RESET ELECTRICAL CONDUITS

APPROVED BY THE ENGINEER.

- 8. EXISTING WHITE PVC PIPE COMPONENTS OF THE IRRIGATION SYSTEM SHALL BE REPLACED WITH BLACK PIPING TO MINIMIZE VISIBILITY.
- COST OF REMOVING AND RESETTING 9. ELECTRICAL CONDUITS; REMOVING AND REINSTALLING OVERHEAD ELECTRICAL CONDUITS AND LIGHTING SYSTEM; **RESTORING AND REPAIRING** BROKEN/CRACKED HISTORIC SIGNS; REMOVING AND REINSTALLING COMMEMORATIVE PLAQUES ON TRUSS TOP CHORDS; AND REMOVING AND REINSTALLING MISCELLANEOUS SIGNAGE SHALL BE PAID FOR UNDER THE ITEM "PROTECTION OF EXISTING MISC. BRIDGE ACCESSORIES".

**REMOVE & REINSTALL** HISTORIC/COMMEMORATIVE PLAQUES (WEST ABUTMENT)

**RESTORE HISTORIC SIGN** (WEST ABUTMENT)

REMOVE & RESET SIGNAGE