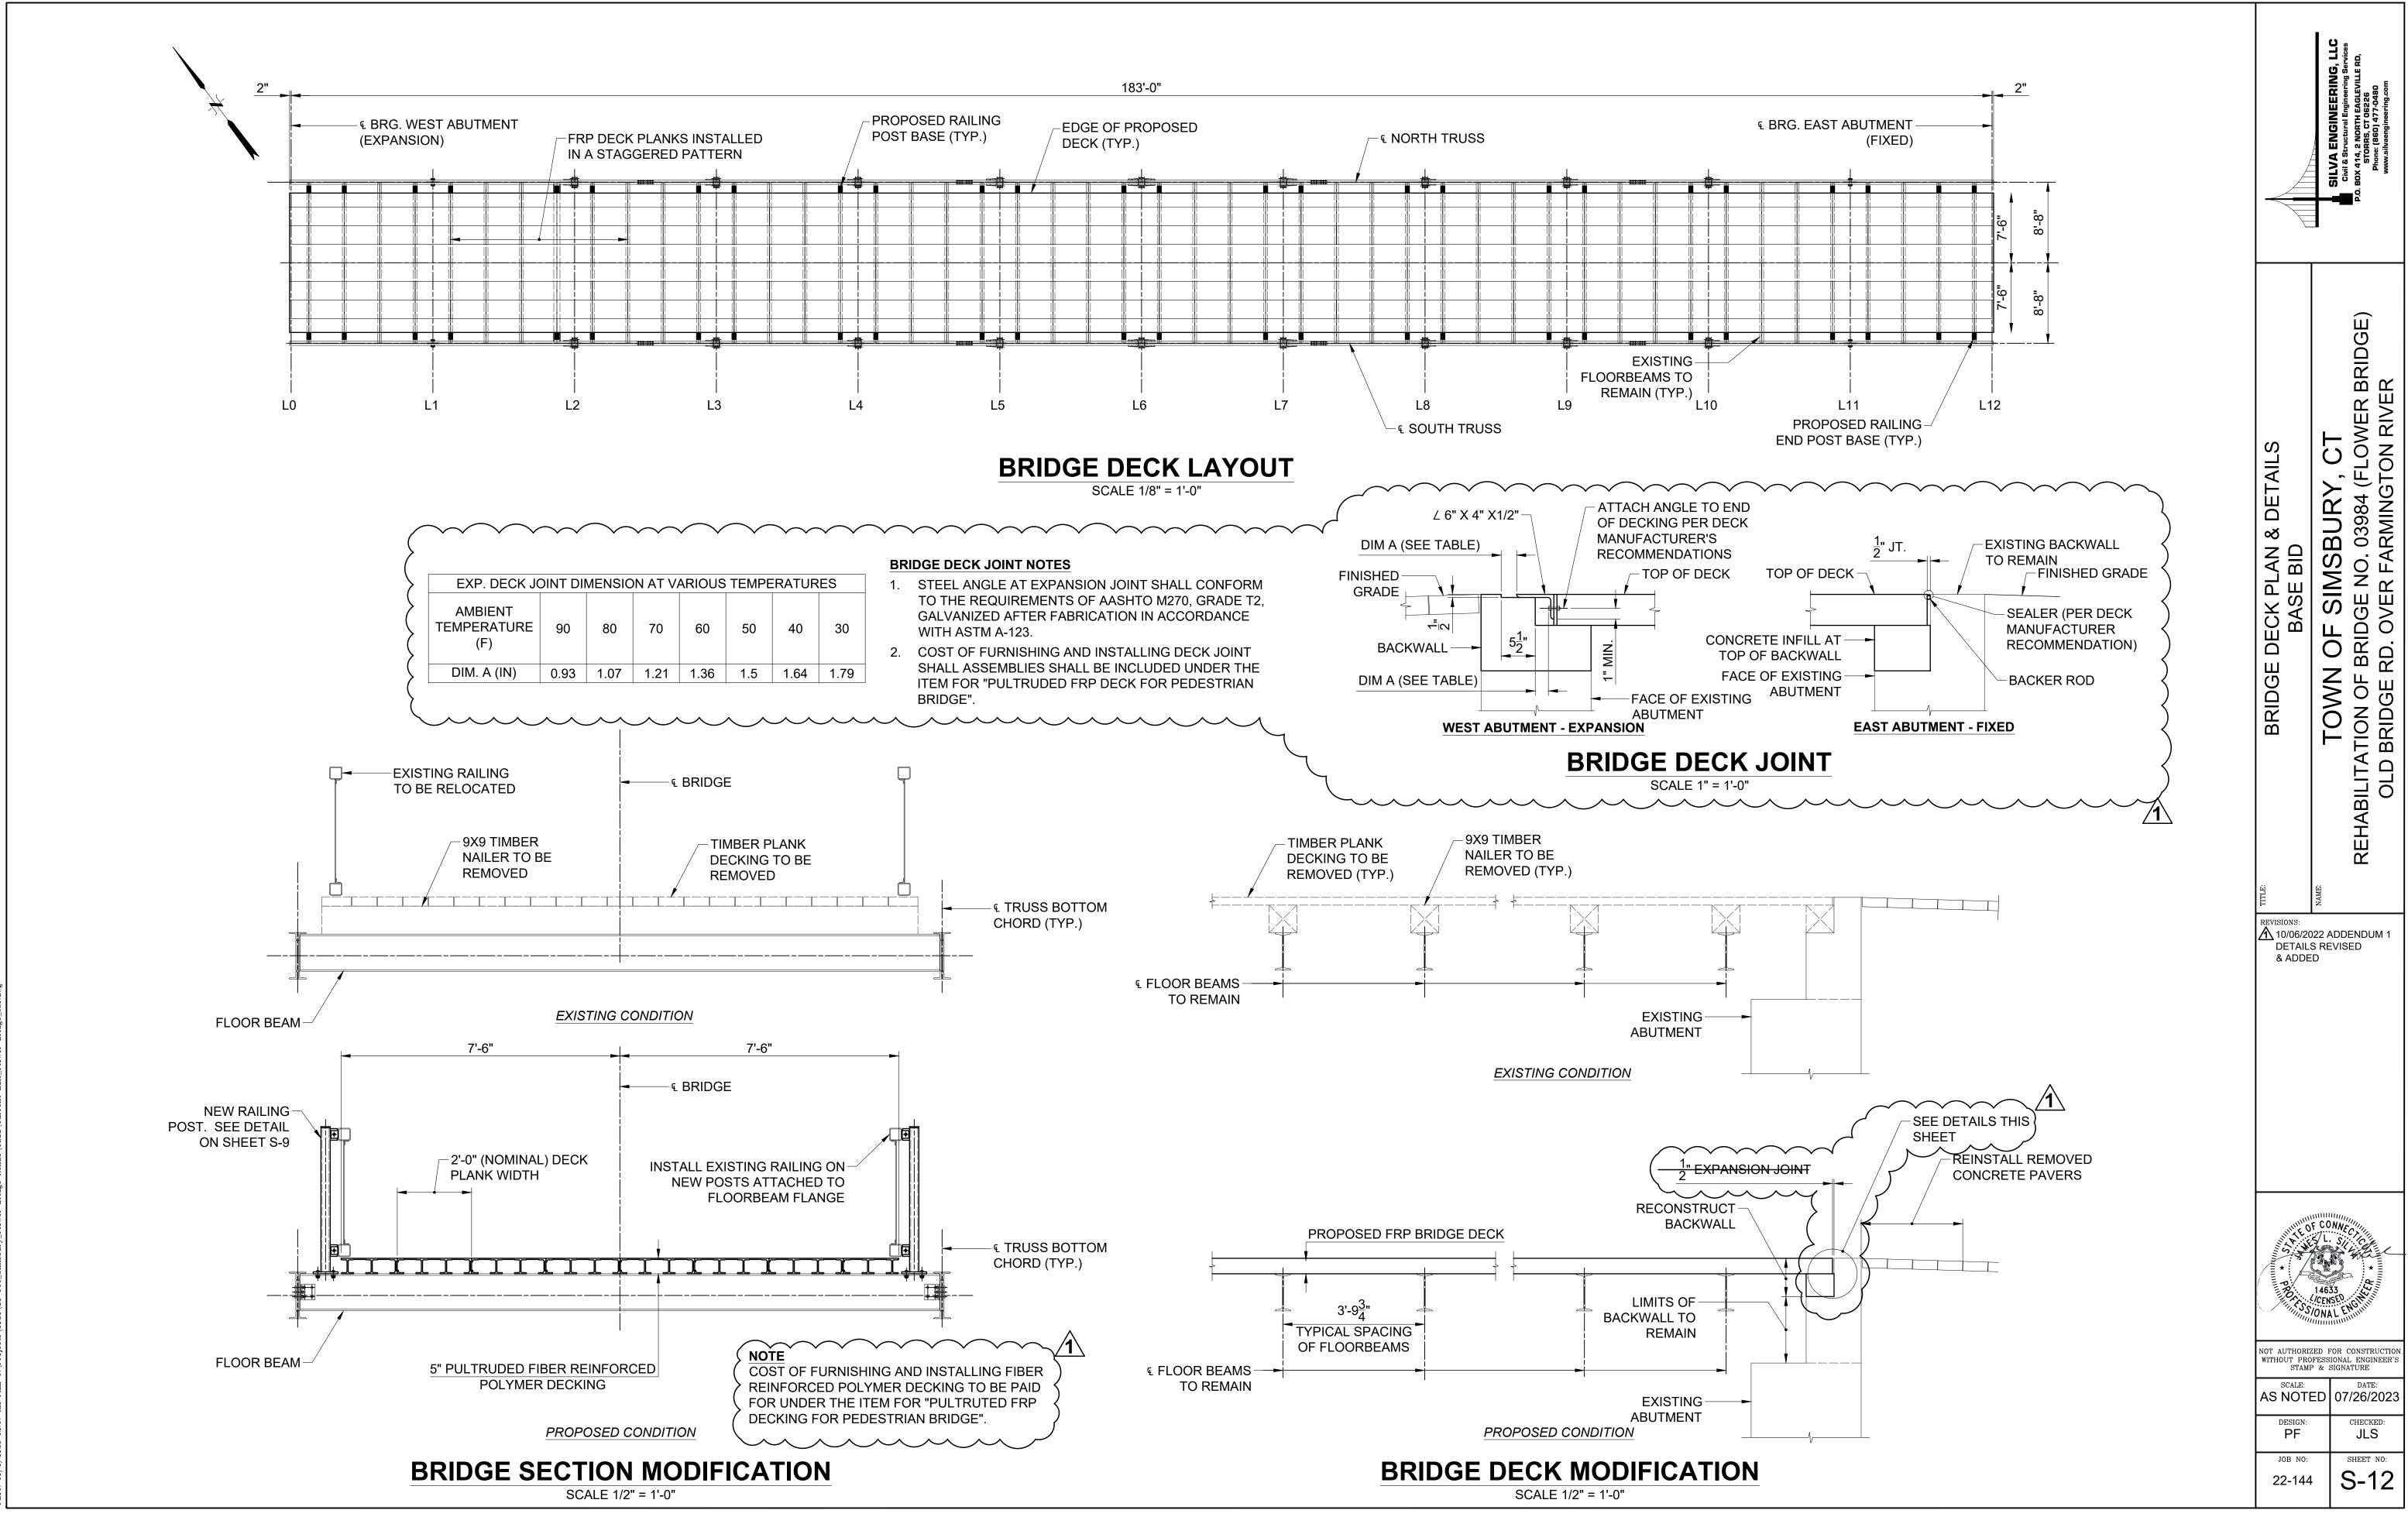

**RESTORE & REPAIR BROKEN HISTORIC** SIGN (EAST ABUTMENT)

REMOVE & RESET ELECTRICAL CONDUITS

## NOTES

- 1. PRIOR TO BEGINNING CONSTRUCTION, IDENTIFY AND LOCATE ALL FEATURES WITHIN CONSTRUCTION AREA THAT WIILL BE REMOVED FOR INSTALLATION AFTER CONSTRUCTION IS COMPLETED.
- 2. SUBMIT SKETCHES SHOWING LOCATION AND LAYOUT OF ALL SYSTEMS.
- 3. ANY FEATURE REMOVED DURING CONSTRUCTION SHALL BE PROPERLY STORED IN A SECURE. DRY LOCATION UNTIL READY FOR RE-INSTALLATION.
- 4. IRRIGATION AND ELECTRICAL SYSTEMS SHALL BE REINSTALLED SO PIPING IS NOT **VISIBLE FROM THE BRIDGE DECK** WHENEVER POSSIBLE. WHEN INSTALLING PIPING AND CONDUITS WITHIN THE TRUSS CHORD OR BETWEEN DOUBLE
- 5. STRUCTURAL CHANNELS, SECURE THESE ITEMS TO THE REAR FACE OF THE MEMBER.
- 6. ALL IRRIGATION SYSTEM PIPING AND ELECTRICAL CONDUITS SHALL BE INSTALLED IN A NEAT, WORKMAN-LIKE MANNER AND PROPERLY SECURED TO THE STRUCTURE WITHOUT ANY SAGS.

**IRRIGATION SYSTEM LOCATIONS SHALL BE AGREED UPON WITH THE TOWN PRIOR** TO INSTALLATION.

PROVIDE WORKING DRAWINGS SHOWING PROPOSED SYSTEM LAYOUT AND MEANS OF ATTACHMENT TO THE STRUCTURE. ATTACHMENT SYSTEMS SHALL NOT CAUSE DAMAGE TO THE EXISTING STRUCTURAL MEMBERS, AND SHALL BE

APPROVED BY THE ENGINEER.

- 8. EXISTING WHITE PVC PIPE COMPONENTS OF THE IRRIGATION SYSTEM SHALL BE REPLACED WITH BLACK PIPING TO MINIMIZE VISIBILITY.
- COST OF REMOVING AND RESETTING 9. ELECTRICAL CONDUITS; REMOVING AND REINSTALLING OVERHEAD ELECTRICAL CONDUITS AND LIGHTING SYSTEM; **RESTORING AND REPAIRING** BROKEN/CRACKED HISTORIC SIGNS; REMOVING AND REINSTALLING COMMEMORATIVE PLAQUES ON TRUSS TOP CHORDS; AND REMOVING AND REINSTALLING MISCELLANEOUS SIGNAGE SHALL BE PAID FOR UNDER THE ITEM "PROTECTION OF EXISTING MISC. BRIDGE ACCESSORIES".

**REMOVE & REINSTALL** HISTORIC/COMMEMORATIVE PLAQUES (WEST ABUTMENT)

**RESTORE HISTORIC SIGN** (WEST ABUTMENT)

REMOVE & RESET SIGNAGE