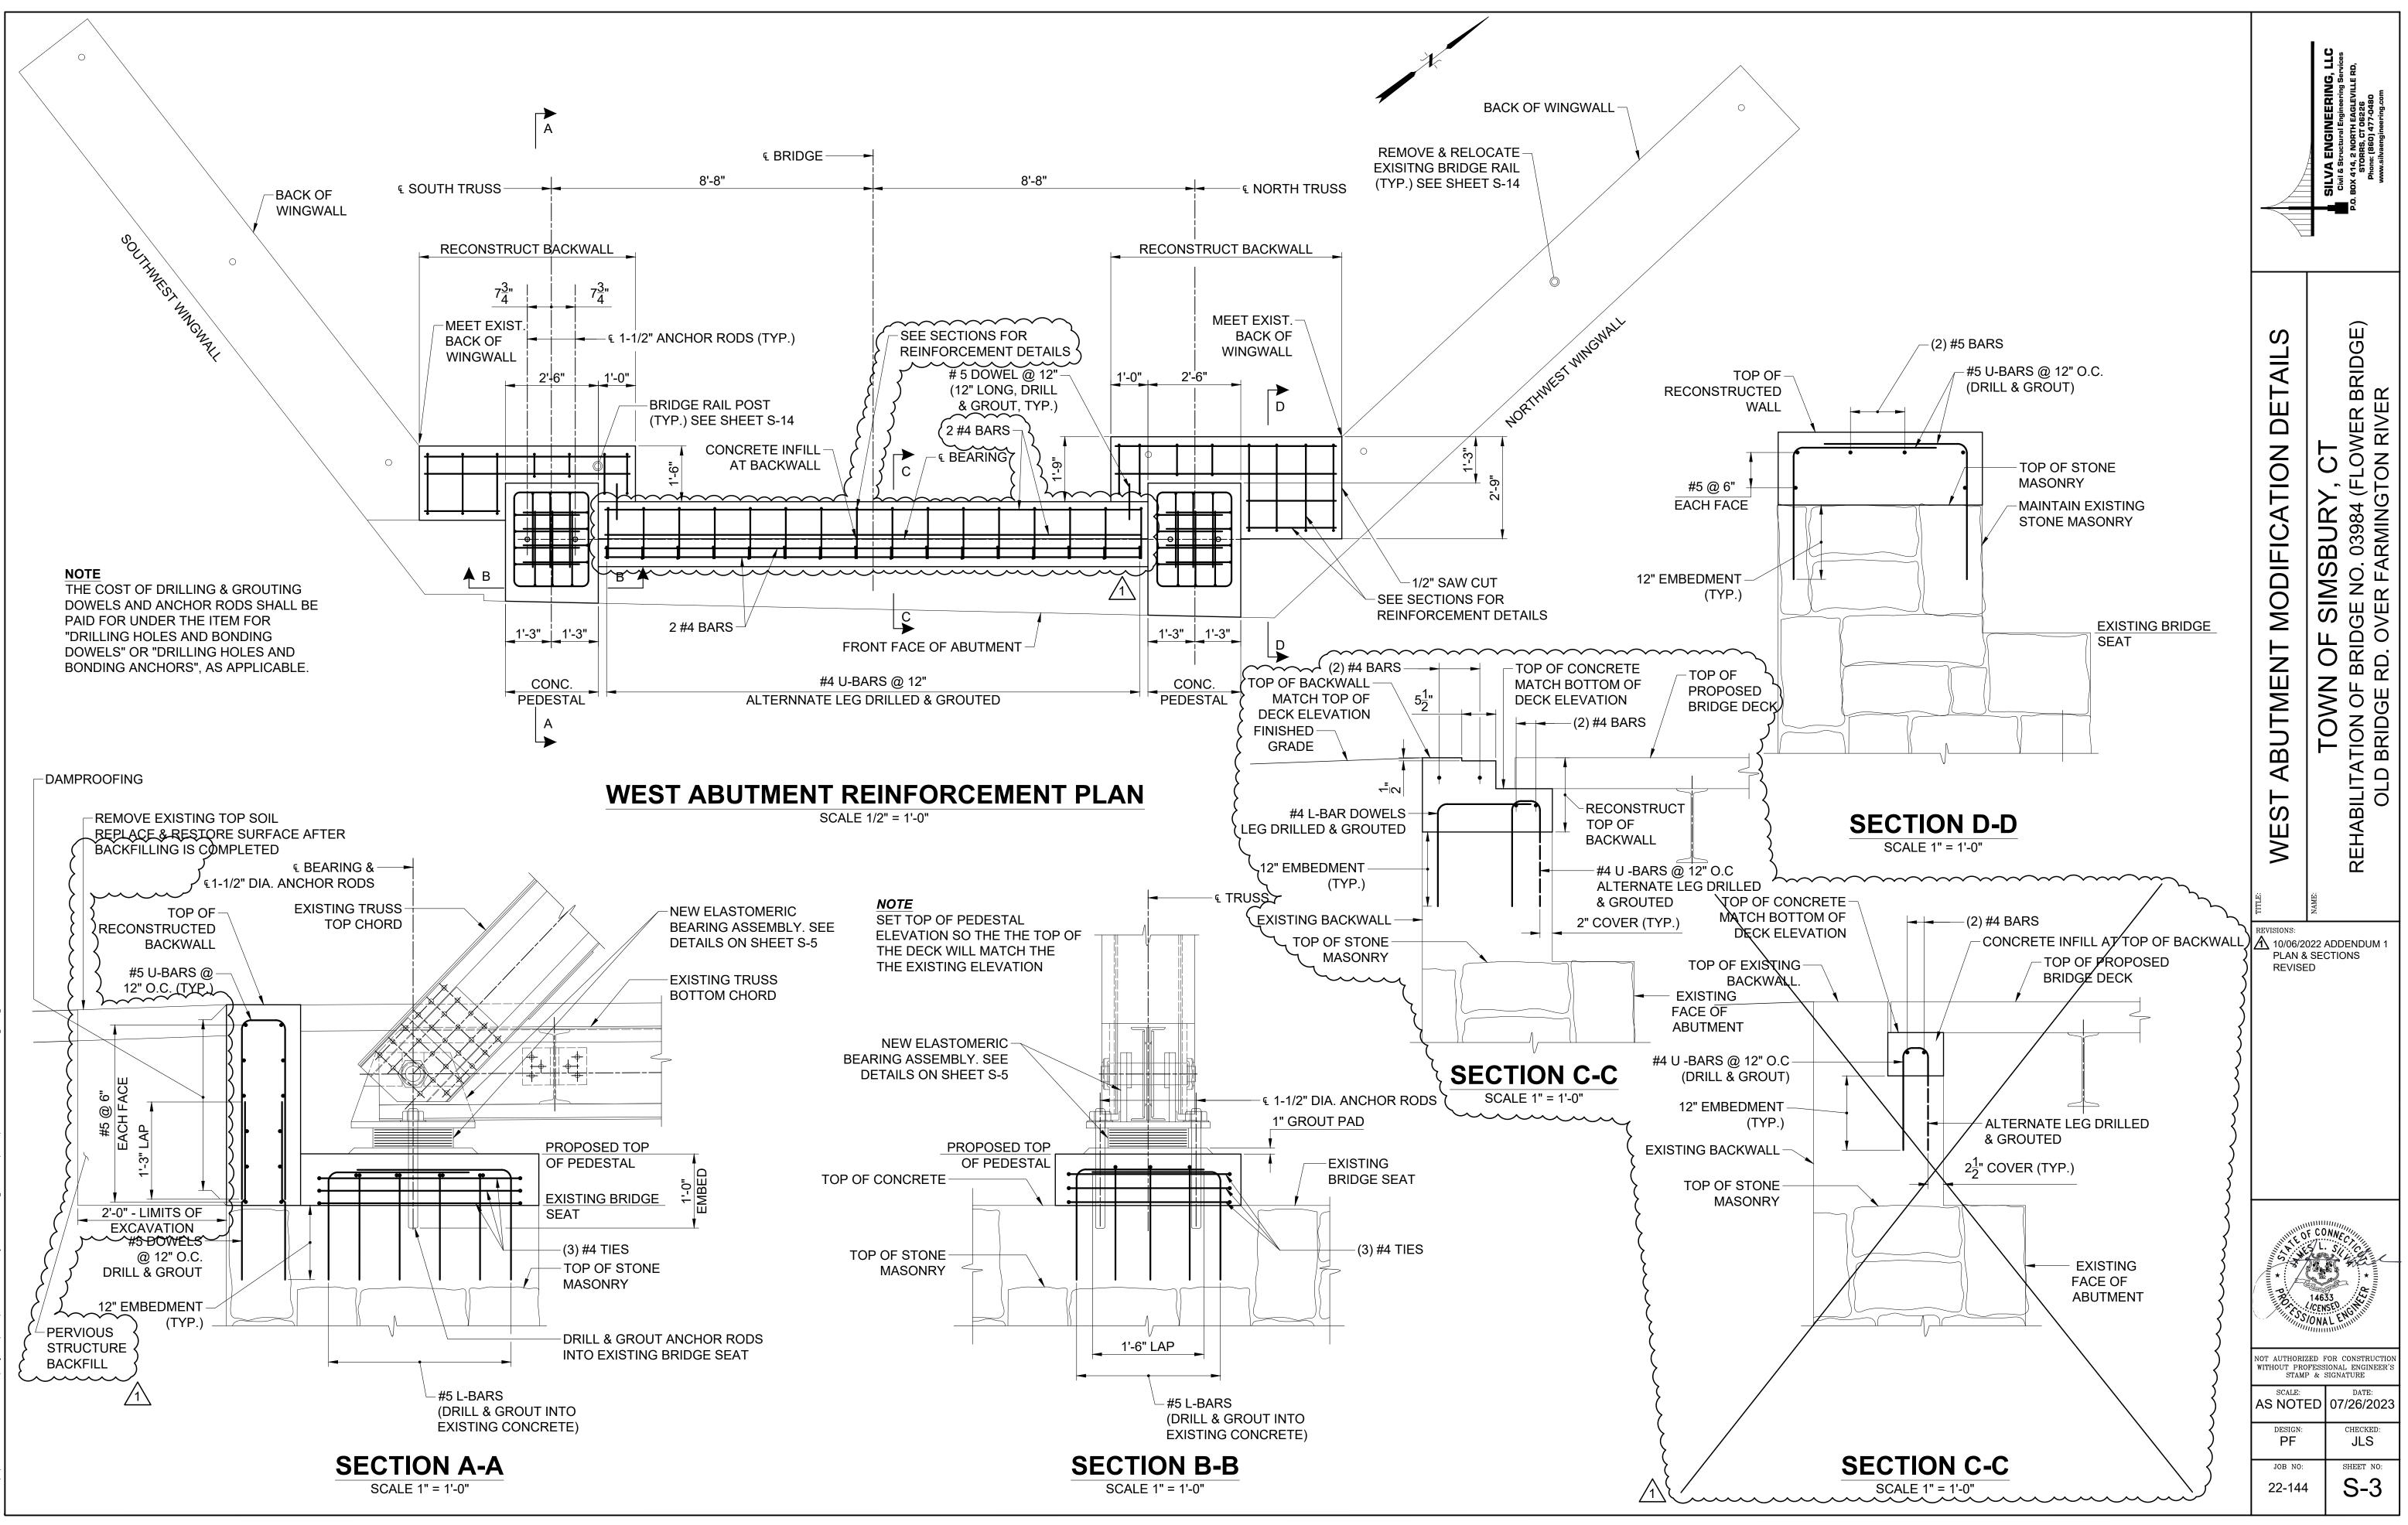

**RESTORE & REPAIR BROKEN HISTORIC** SIGN (EAST ABUTMENT)

REMOVE & RESET ELECTRICAL CONDUITS

# SOUTH TRUSS ELEVATION

SCALE 1/8" = 1'-0"

## NOTES

- 1. PRIOR TO BEGINNING CONSTRUCTION, IDENTIFY AND LOCATE ALL FEATURES WITHIN CONSTRUCTION AREA THAT WIILL BE REMOVED FOR INSTALLATION AFTER CONSTRUCTION IS COMPLETED.
- 2. SUBMIT SKETCHES SHOWING LOCATION AND LAYOUT OF ALL SYSTEMS.
- 3. ANY FEATURE REMOVED DURING CONSTRUCTION SHALL BE PROPERLY STORED IN A SECURE. DRY LOCATION UNTIL READY FOR RE-INSTALLATION.
- 4. IRRIGATION AND ELECTRICAL SYSTEMS SHALL BE REINSTALLED SO PIPING IS NOT **VISIBLE FROM THE BRIDGE DECK** WHENEVER POSSIBLE. WHEN INSTALLING PIPING AND CONDUITS WITHIN THE TRUSS CHORD OR BETWEEN DOUBLE
- 5. STRUCTURAL CHANNELS, SECURE THESE ITEMS TO THE REAR FACE OF THE M