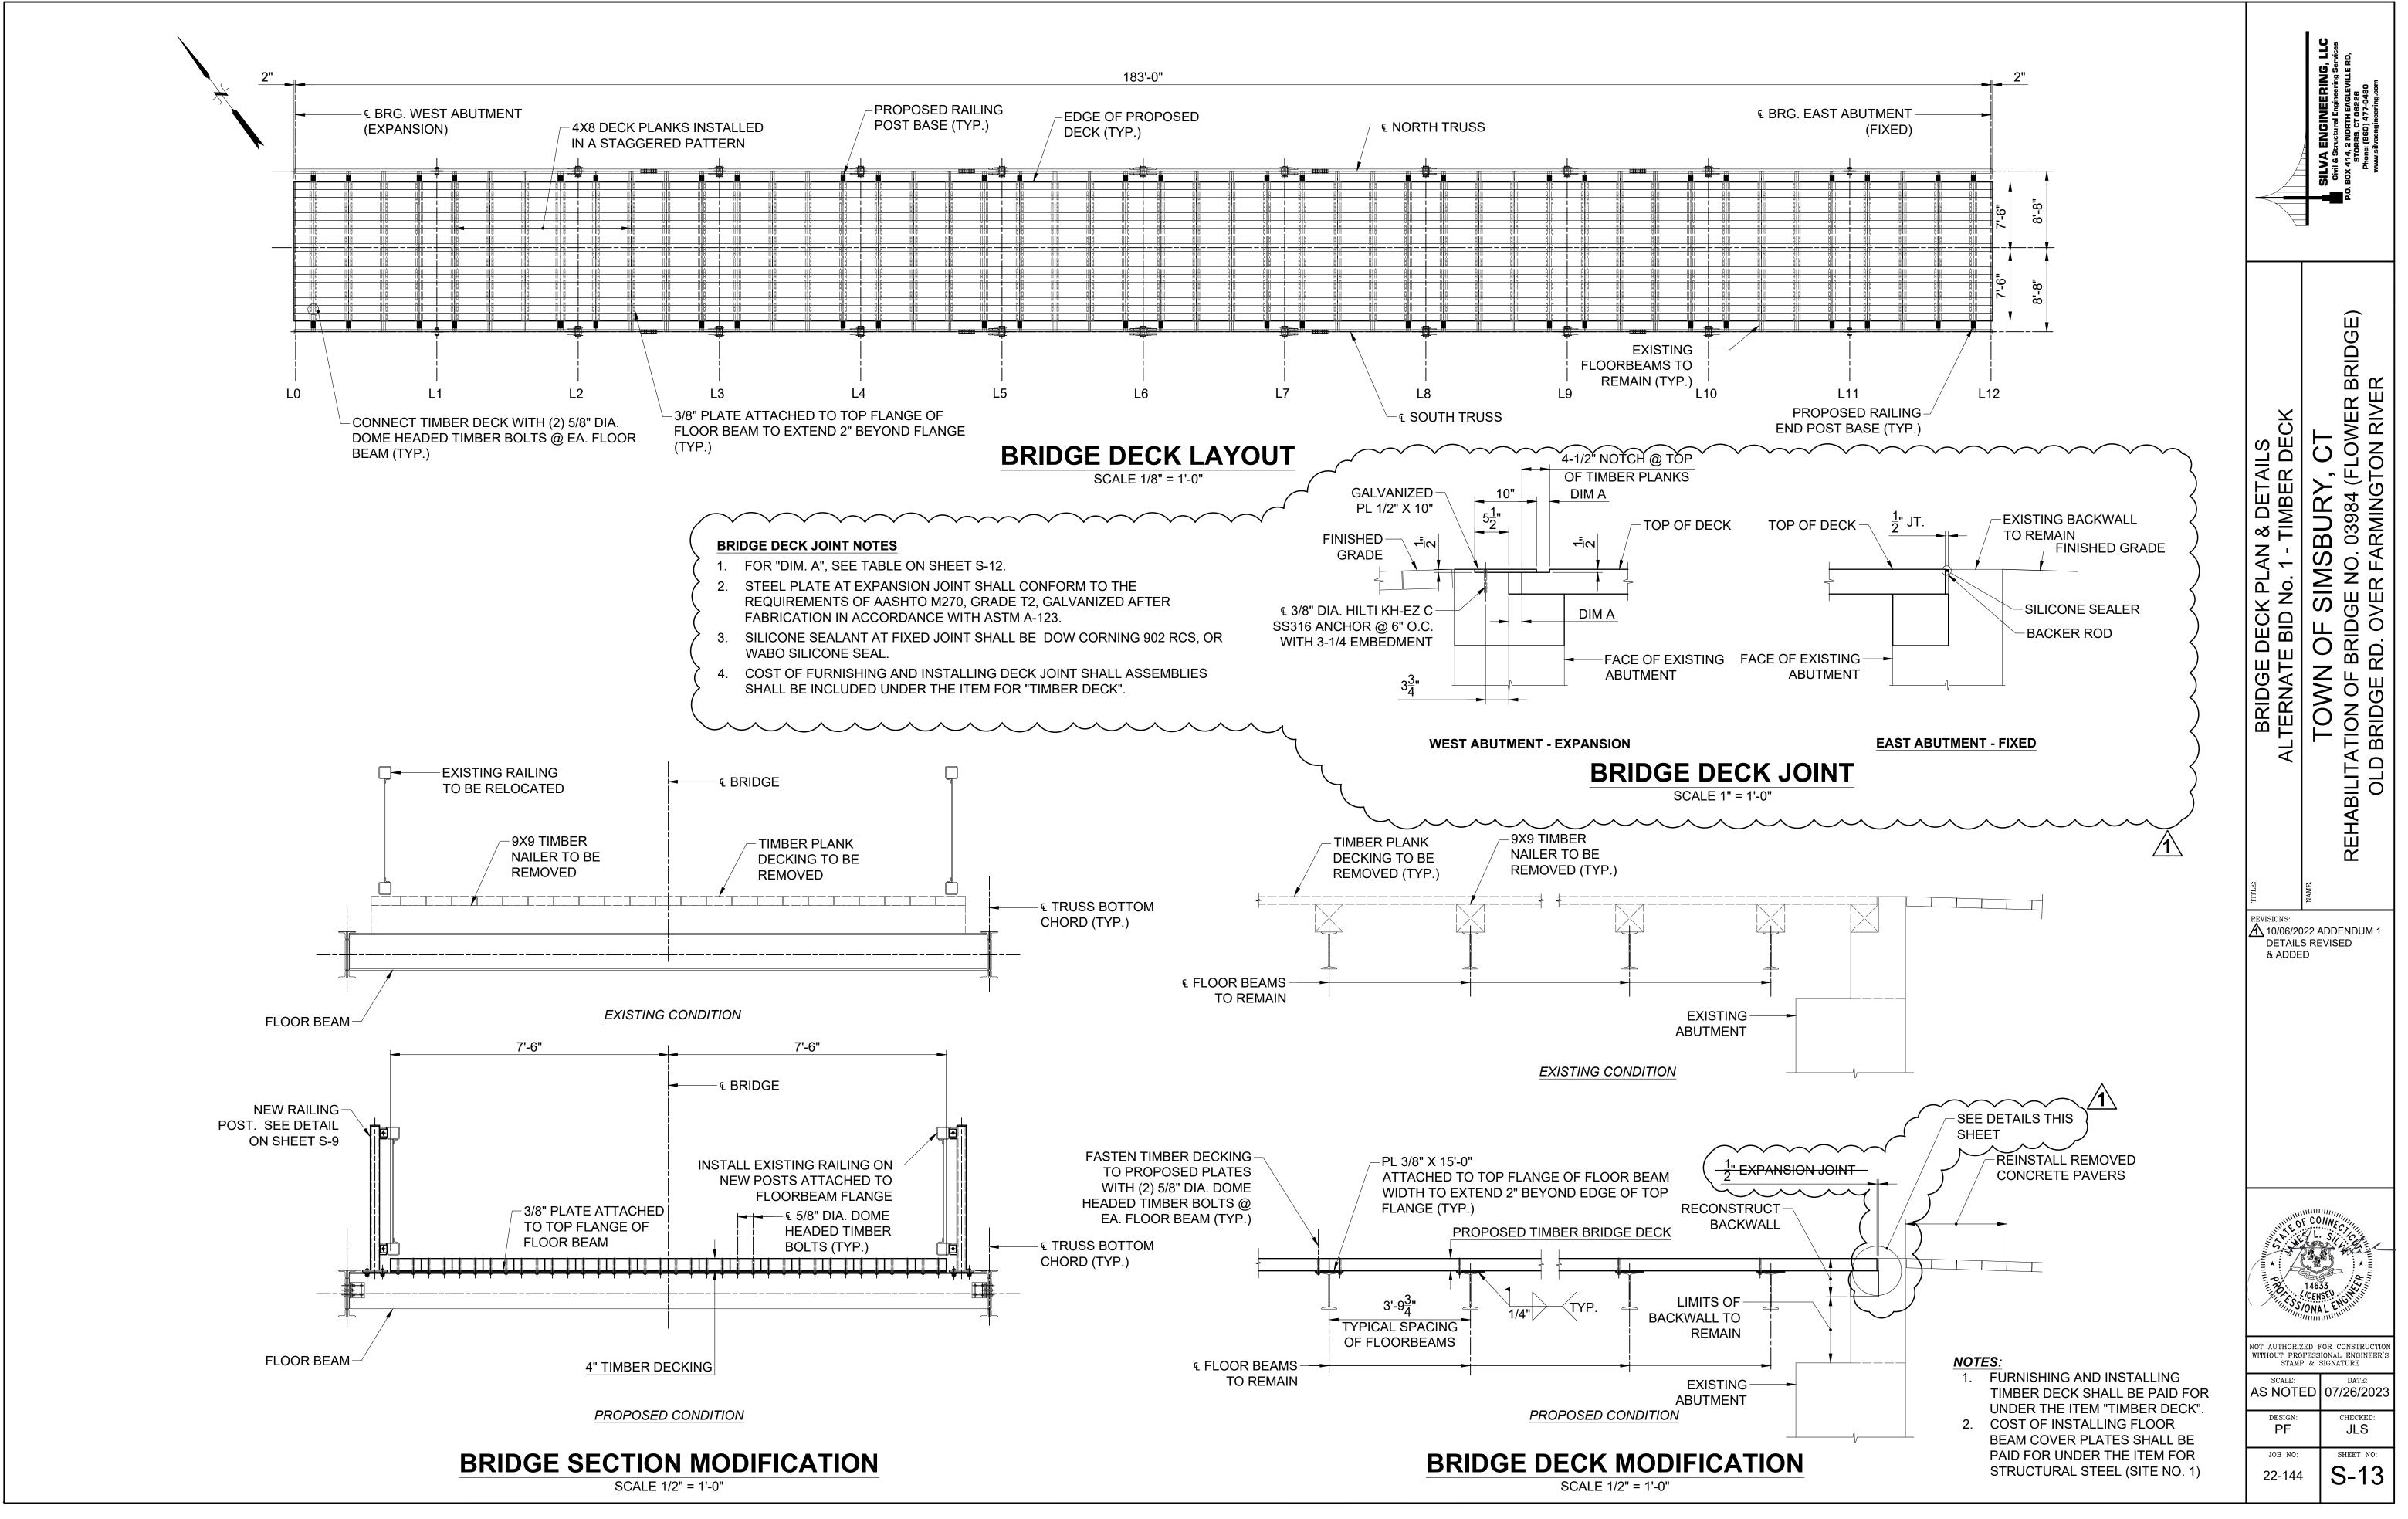

**RESTORE & REPAIR BROKEN HISTORIC** SIGN (EAST ABUTMENT)

REMOVE & RESET ELECTRICAL CONDUITS

## NOTES

- 1. PRIOR TO BEGINNING CONSTRUCTION, IDENTIFY AND LOCATE ALL FEATURES WITHIN CONSTRUCTION AREA THAT WIILL BE REMOVED FOR INSTALLATION AFTER CONSTRUCTION IS COMPLETED.
- 2. SUBMIT SKETCHES SHOWING LOCATION AND LAYOUT OF ALL SYSTEMS.
- 3. ANY FEATURE REMOVED DURING CONSTRUCTION SHALL BE PROPERLY STORED IN A SECURE. DRY LOCATION UNTIL READY FOR RE-INSTALLATION.
- 4. IRRIGATION AND ELECTRICAL SYSTEMS SHALL BE REINSTALLED SO PIPING IS NOT **VISIBLE FROM THE BRIDGE DECK** WHENEVER POSSIBLE. WHEN INSTALLING PIPING AND CONDUITS WITHIN THE TRUSS CHORD OR BETWEEN DOUBLE
- 5. STRUCTURAL CHANNELS, SECURE THESE ITEMS TO THE REAR FACE OF THE MEMBER.
- 6. ALL IRRIGATION SYSTEM PIPING AND ELECTRICAL CONDUITS SHALL BE INSTALLED IN A NEAT, WORKMAN-LIKE MANNER AND PROPERLY SECURED TO THE STRUCTURE WITHOUT ANY SAGS.

**IRRIGATION SYSTEM LOCATIONS SHALL BE AGREED UPON WITH THE TOWN PRIOR** TO INSTALLATION.

PROVIDE WORKING DRAWINGS SHOWING PROPOSED SYSTEM LAYOUT AND MEANS OF ATTACHMENT TO THE STRUCTURE. ATTACHMENT SYSTEMS SHALL NOT CAUSE DAMAGE TO THE EXISTING STRUCTURAL MEMBERS, AND SHALL BE

APPROVED BY THE ENGINEER.

- 8. EXISTING WHITE PVC PIPE COMPONENTS OF THE IRRIGATION SYSTEM SHALL BE REPLACED WITH BLACK PIPING TO MINIMIZE VISIBILITY.
- COST OF REMOVING AND RESETTING 9. ELECTRICAL CONDUITS; REMOVING AND REINSTALLING OVERHEAD ELECTRICAL CONDUITS AND LIGHTING SYSTEM; **RESTORING AND REPAIRING** BROKEN/CRACKED HISTORIC SIGNS; REMOVING AND REINSTALLING COMMEMORATIVE PLAQUES ON TRUSS TOP CHORDS; AND REMOVING AND REINSTALLING MISCELLANEOUS SIGNAGE SHALL BE PAID FOR UNDER THE ITEM "PROTECTION OF EXISTING MISC. BRIDGE ACCESSORIES".

**REMOVE & REINSTALL** HISTORIC/COMMEMORATIVE PLAQUES (WEST ABUTMENT)

**RESTORE HISTORIC SIGN** (WEST ABUTMENT)

REMOVE & RESET SIGNAGE