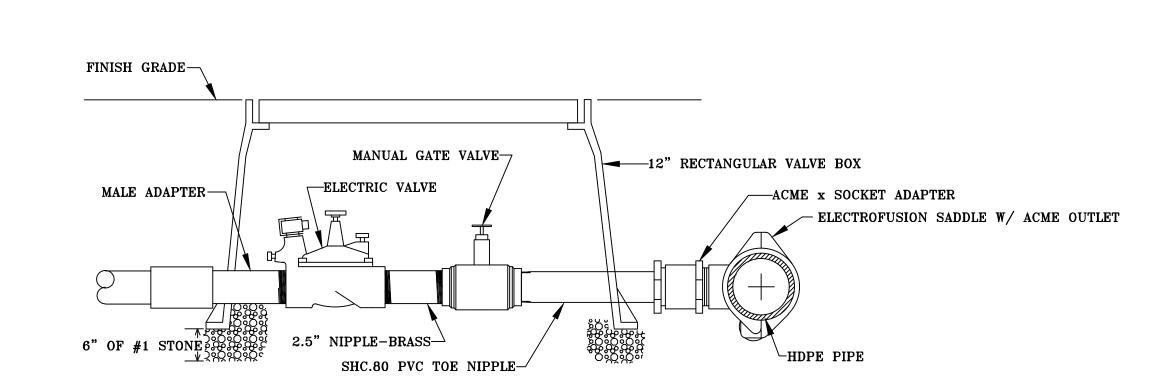

TYPICAL TRENCH DETAIL

QUICK COUPLING VALVE DETAIL

GREEN GATE VALVE ASSEMBLY DETAIL

NOTE: INSTALL WIRE IN SEPARATE ELECTRICAL PVC CONDUIT. CONDUIT TO EXTEND THE SAME

LENGTH AS HDPE PIPE.

HDPE PIPE

STREAM CROSSING DETAIL UNDER STREAM

ELEV. VIEW

-STREAM BED

MANUAL VALVE ASSEMBLY DETAIL (EXCEPT FOR GREENS)

ELECTRIC VALVE ASSEMBLY DETAIL

ISOLATION GATE VALVE DETAIL