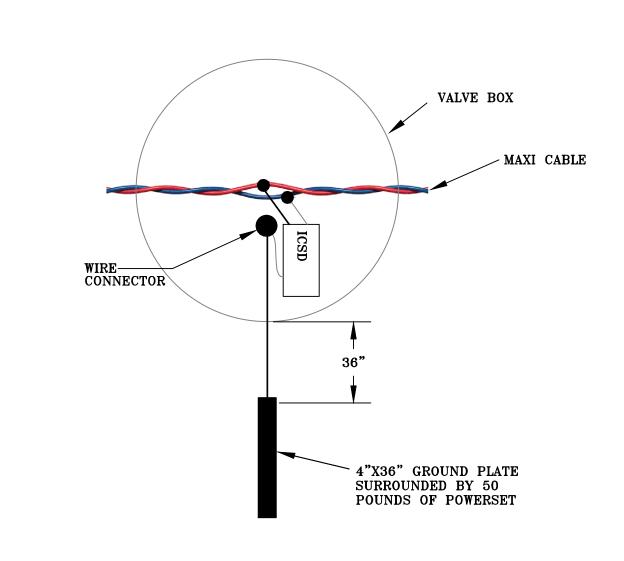

TWO-WIRE CABLE GROUNDING DETAIL

W/=

White Engineering, Inc.

P.O. Box 1116 Portsmouth, NH 03802 (603)498-1573

Details 2

Project No.:1201-22 Sheet No. 4 of 4

Date: 02/06/23 Drawn By: JMW

Revision Date Description