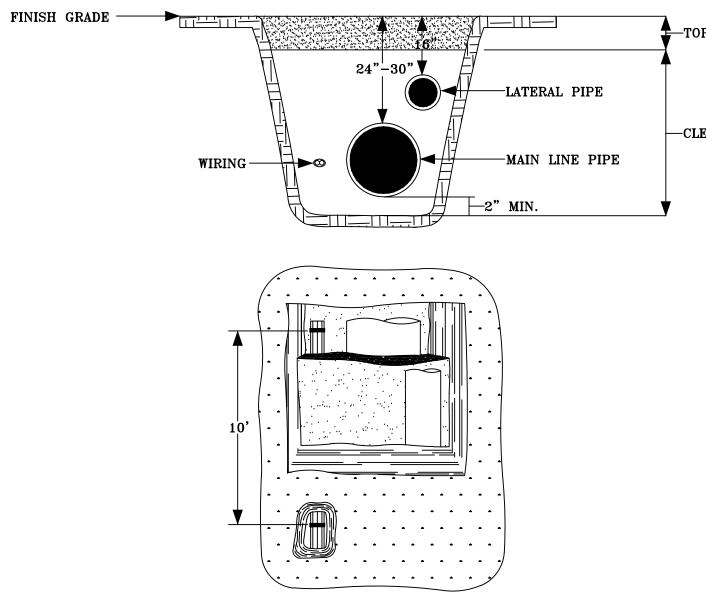

TYPICAL TRENCH DETAIL

QUICK COUPLING VALVE DETAIL

GREEN GATE VALVE ASSEMBLY DETAIL

NOTE: INSTALL WIRE IN SEPARATE ELECTRICAL PVC CONDUIT. CONDUIT TO EXTEND THE SAME

LENGTH AS HDPE PIPE.

HDPE PIPE

STREAM CROSSING DETAIL UNDER STREAM