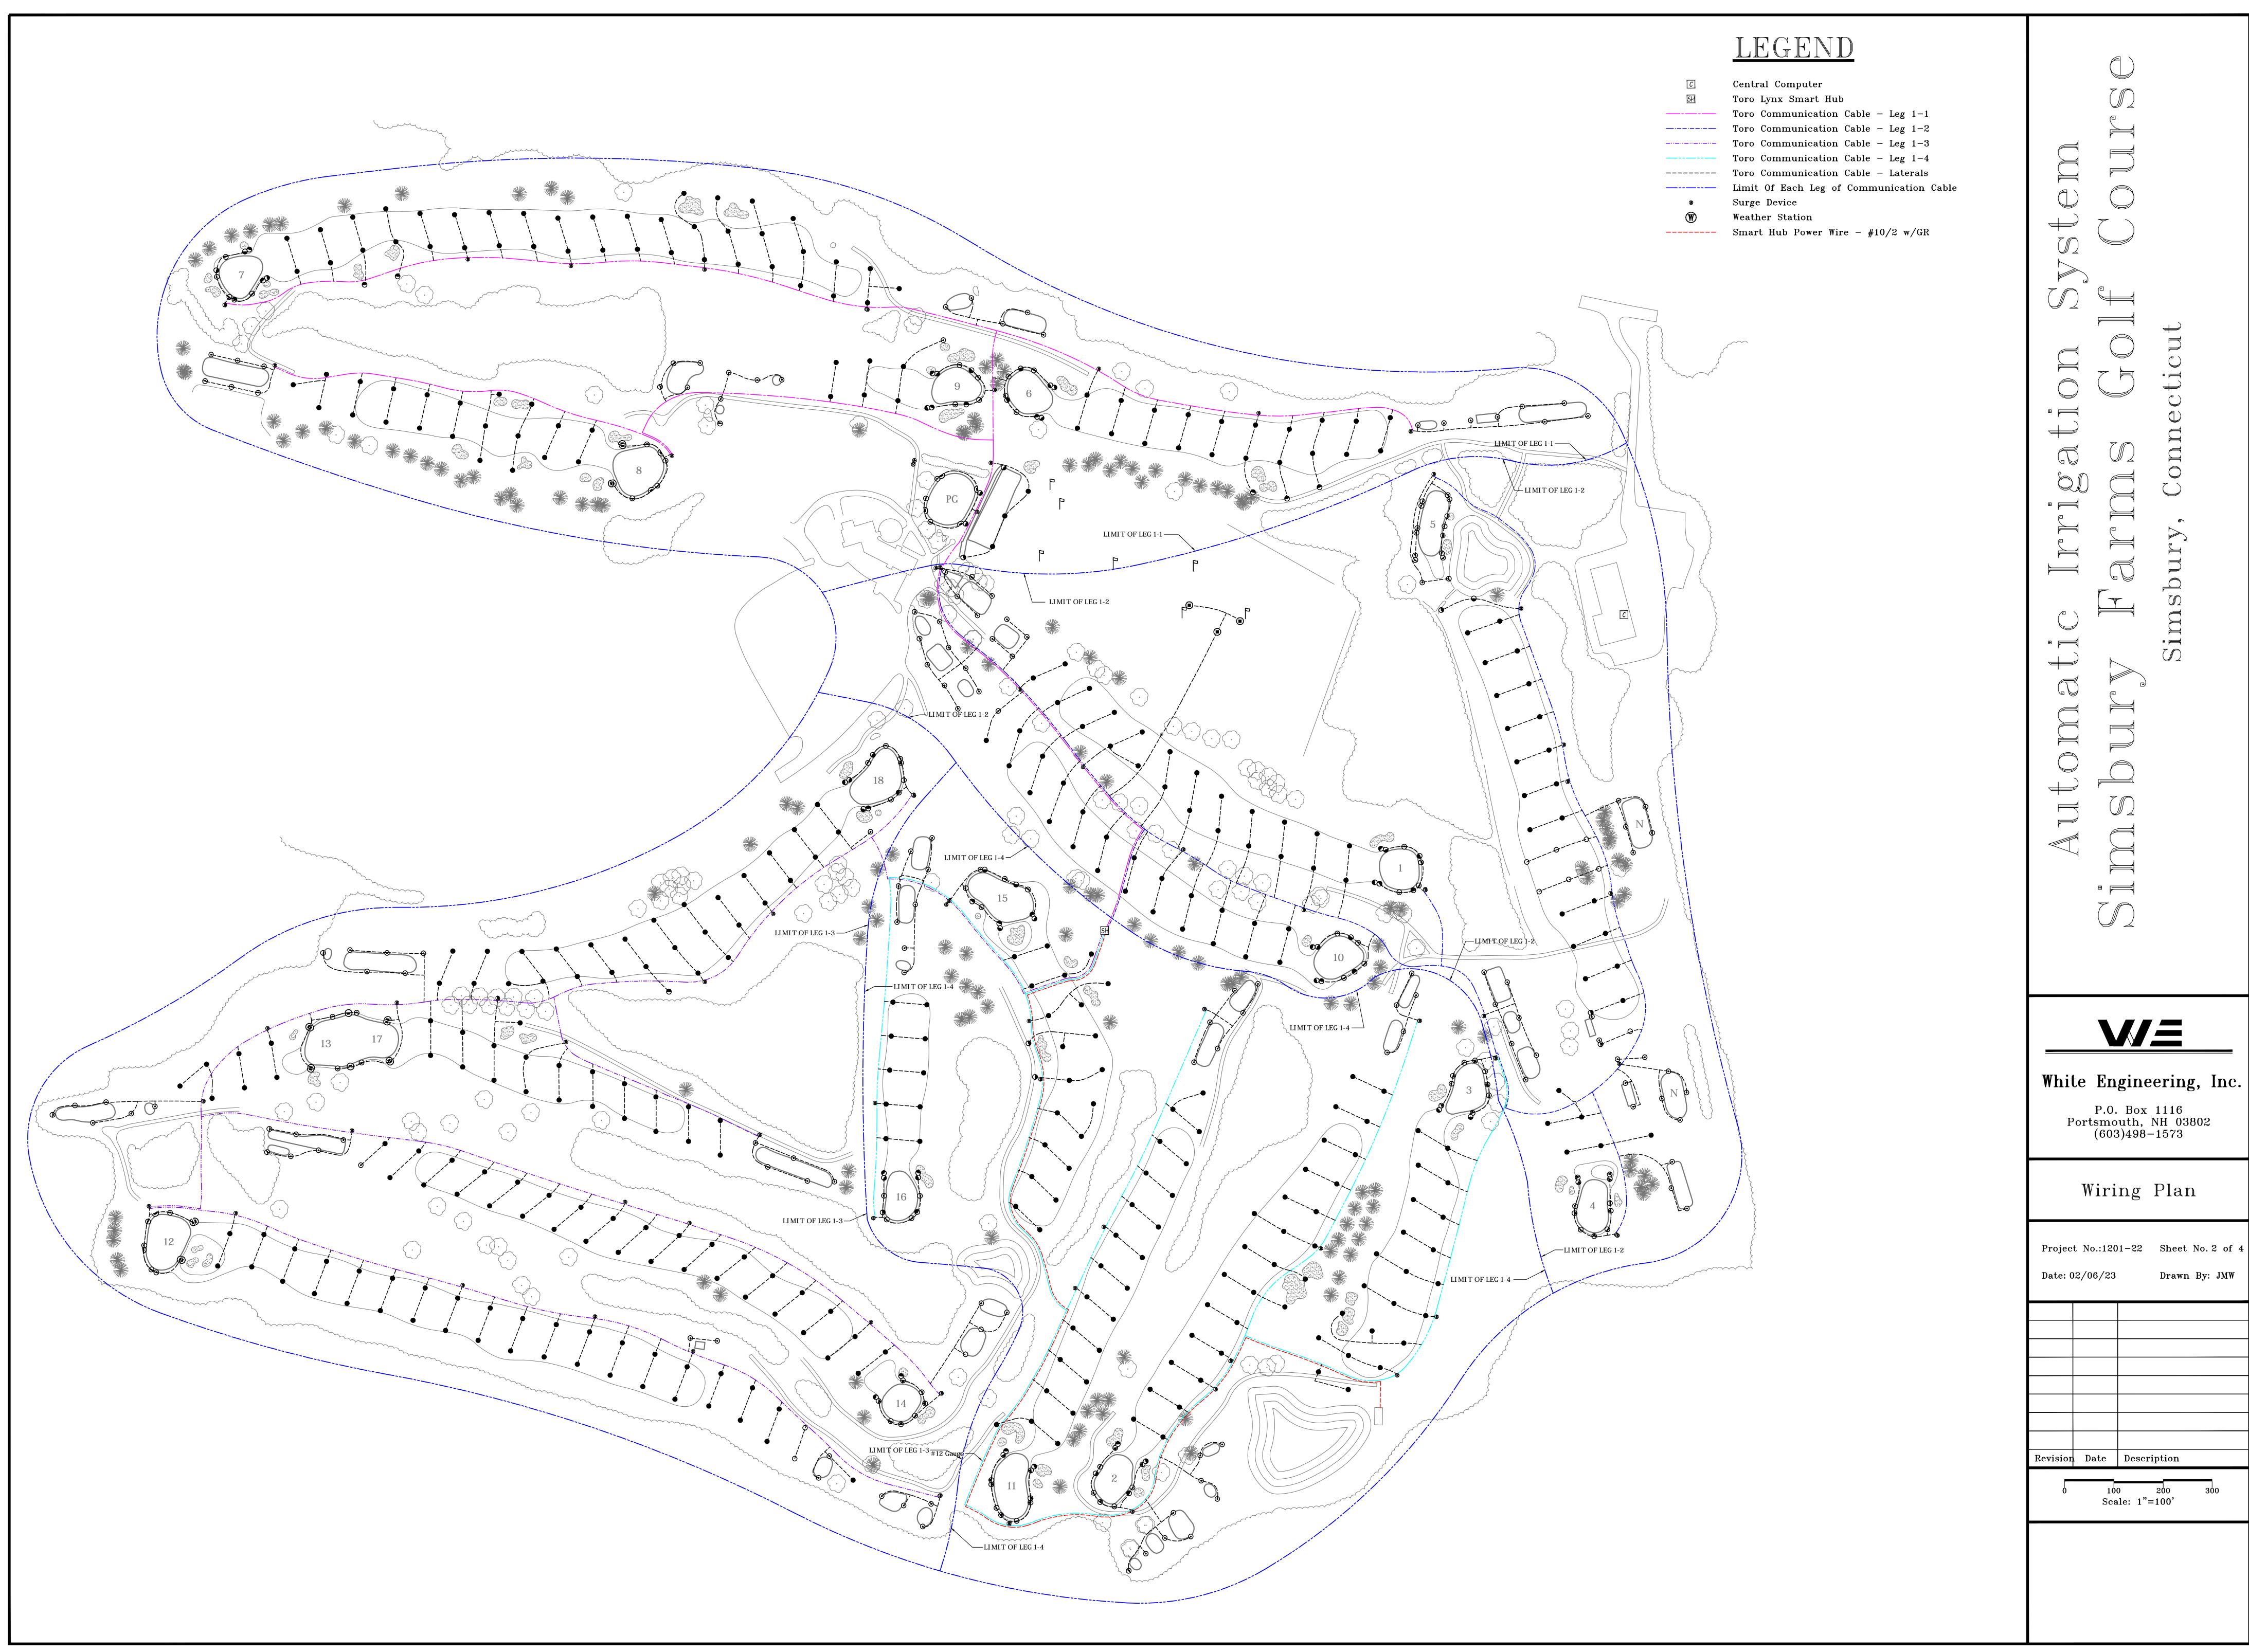

## WE

White Engineering, Inc.

P.O. Box 1116 Portsmouth, NH 03802 (603)498-1573

Details 1

Project No.:1201-22 Sheet No. 3 of 4 Drawn By: JMW

Revision Date Description Scale: 1"=100'

TOPSOIL-2" MIN. —CLEAN BACKFILL WIRING — . . . . . . . . . .