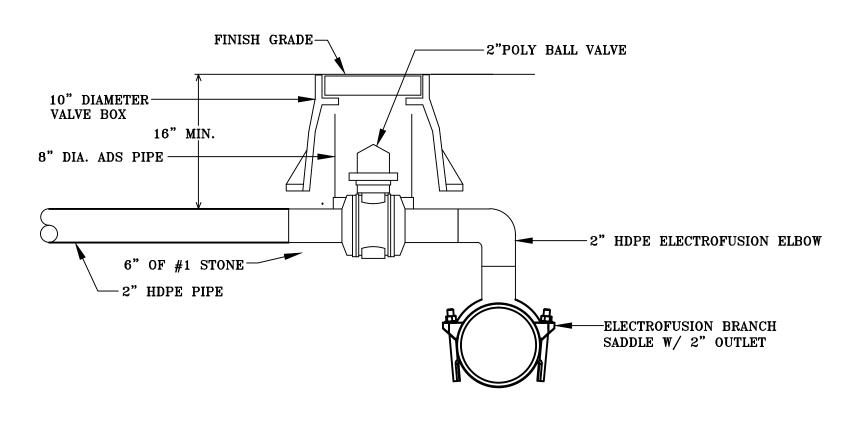

## WE

White Engineering, Inc.

P.O. Box 1116 Portsmouth, NH 03802 (603)498-1573

Details 1

Project No.:1201-22 Sheet No. 3 of 4 Drawn By: JMW

Revision Date Description Scale: 1"=100'

TOPSOIL-2" MIN. —CLEAN BACKFILL WIRING — . . . . . . . . . .

TYPICAL TRENCH DETAIL

QUICK COUPLING VALVE DETAIL

GREEN GATE VALVE ASSEMBLY DETAIL

NOTE: INSTALL WIRE IN SEPARATE ELECTRICAL PVC CONDUIT. CONDUIT TO EXTEND THE SAME

LENGTH AS HDPE PIPE.

HDPE PIPE

STREAM CROSSING DETAIL UNDER STREAM