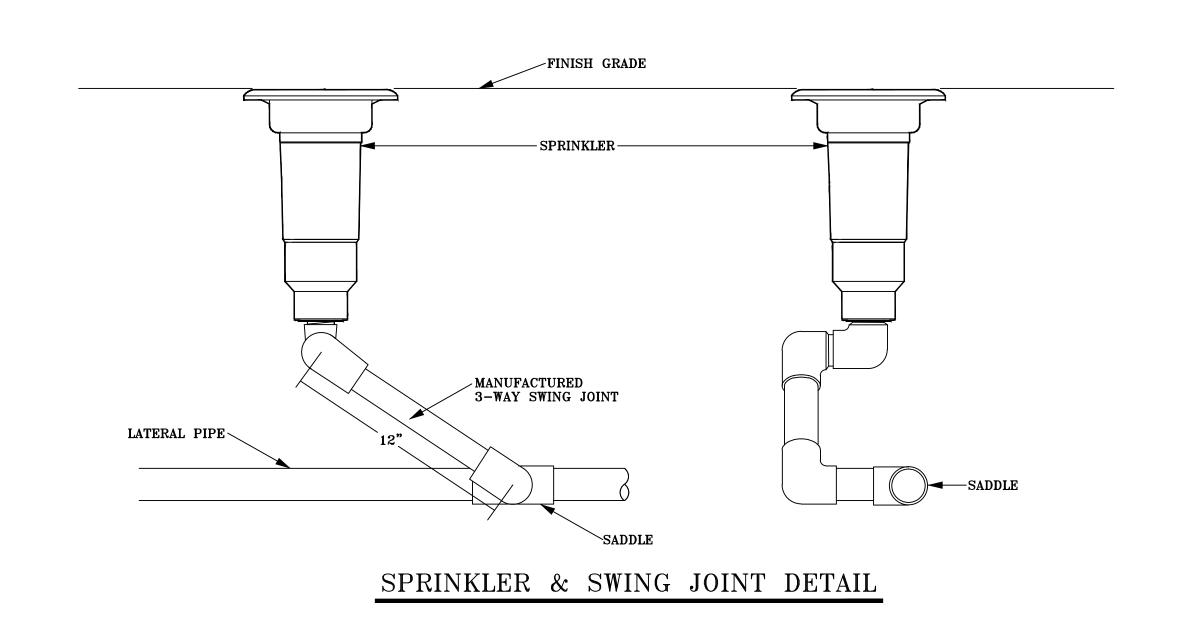

## WE

White Engineering, Inc.

P.O. Box 1116 Portsmouth, NH 03802 (603)498-1573

Details 1

Project No.:1201-22 Sheet No. 3 of 4 Drawn By: JMW

Revision Date Description Scale: 1"=100'

TOPSOIL-2" MIN. —CLEAN BACKFILL WIRING — . . . . . . . . . .

TYPICAL TRENCH DETAIL

QUICK COUPLING VALVE DETAIL

GREEN GATE VALVE ASSEMBLY DETAIL

NOTE: INSTALL WIRE IN SEPARATE ELECTRICAL PVC CONDUIT. CONDUIT TO EXTEND THE SAME

LENGTH AS HDPE PIPE.

HDPE PIPE

STREAM CROSSING DETAIL UNDER STREAM