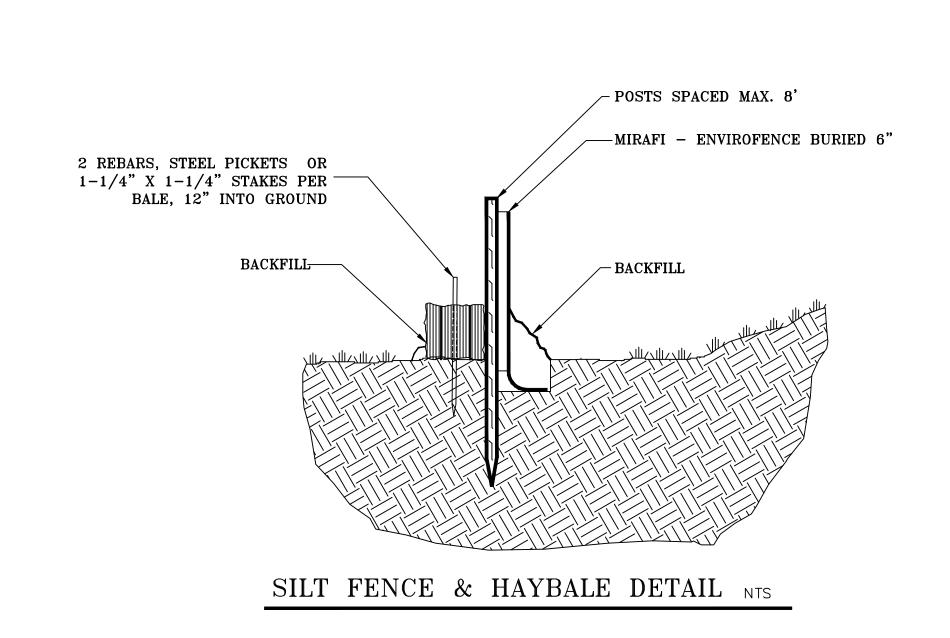

802 (603)498-1573

Details 1

Project No.:1201-22 Sheet No. 3 of 4 Drawn By: JMW

Revision Date Description Scale: 1"=100'

TOPSOIL-2" MIN. —CLEAN BACKFILL WIRING — . . . . . . . . . .



TYPICAL TRENCH DETAIL





QUICK COUPLING VALVE DETAIL



GREEN GATE VALVE ASSEMBLY DETAIL

NOTE: INSTALL WIRE IN SEPARATE ELECTRICAL PVC CONDUIT. CONDUIT TO EXTEND THE SAME

LENGTH AS HDPE PIPE.

HDPE PIPE

STREAM CROSSING DETAIL UNDER STREAM

ELEV. VIEW

-STREAM BED



MANUAL VALVE ASSEMBLY DETAIL (EXCEPT FOR GREENS)



ELECTRIC VALVE ASSEMBLY DETAIL







ISOLATION GATE VALVE DETAIL

## 3" HDFE TEE #/ 2 3"x2" REDUCERS 3" MANUAL VALVE 4" MIN. YALVE INSTALLED ON LATERAL PIPE TYPICAL GREEN PART CIRCLE GREEN SPRINKLER APPROACH APPROACH SPRINKLER PRESSURE MAIN TYPICAL GREEN







2" MANUAL VALVE (TYP.)—





TWO-WIRE CABLE GROUNDING DETAIL



W/=

White Engineering, Inc.

P.O. Box 1116 Portsmouth, NH 03802 (603)498-1573

Details 2

Project No.:1201-22 Sheet No. 4 of 4

Date: 02/06/23 Drawn By: JMW

Revision Date Description

0 100 200 30 Scale: 1"=100'