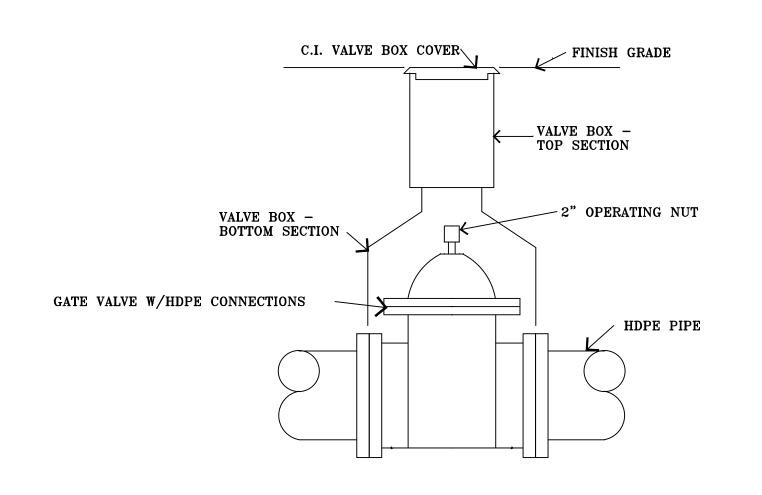

TYPICAL TRENCH DETAIL

QUICK COUPLING VALVE DETAIL

GREEN GATE VALVE ASSEMBLY DETAIL

NOTE: INSTALL WIRE IN SEPARATE ELECTRICAL PVC CONDUIT. CONDUIT TO EXTEND THE SAME

LENGTH AS HDPE PIPE.

HDPE PIPE

STREAM CROSSING DETAIL UNDER STREAM

ELEV. VIEW

-STREAM BED

MANUAL VALVE ASSEMBLY DETAIL (EXCEPT FOR GREENS)

ELECTRIC VALVE ASSEMBLY DETAIL

ISOLATION GATE VALVE DETAIL