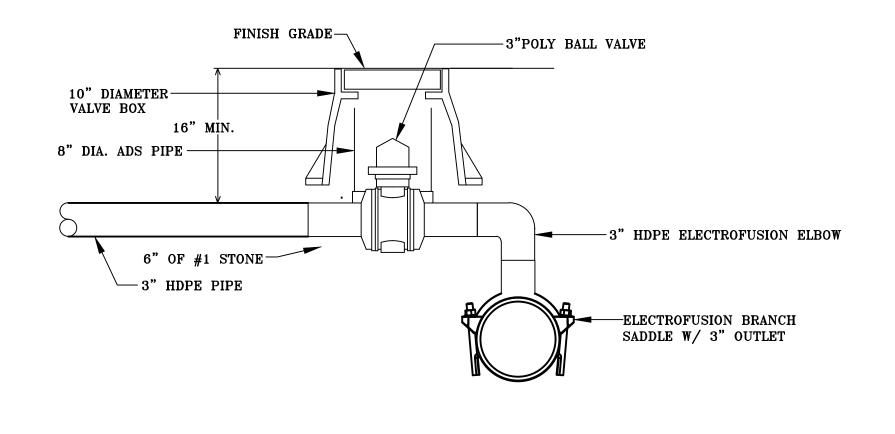

## WE

White Engineering, Inc.

P.O. Box 1116 Portsmouth, NH 03802 (603)498-1573

Details 1

Project No.:1201-22 Sheet No. 3 of 4 Drawn By: JMW

Revision Date Description Scale: 1"=100'

TOPSOIL-2" MIN. —CLEAN BACKFILL WIRING — . . . . . . . . . .

TYPICAL TRENCH DETAIL

QUICK COUPLING VALVE DETAIL

GREEN GATE VALVE ASSEMBLY DETAIL

NOTE: INSTALL WIRE IN SEPARATE ELECTRICAL PVC CONDUIT. CONDUIT TO EXTEND THE SAME

LENGTH AS HDPE PIPE.

HDPE PIPE

STREAM CROSSING DETAIL UNDER STREAM