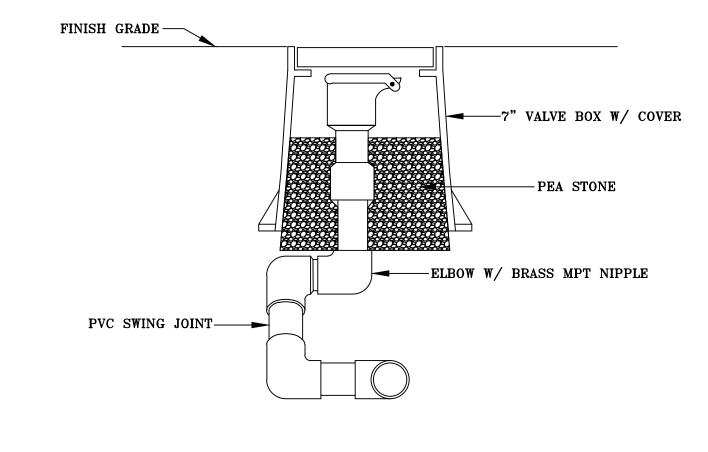

TYPICAL TRENCH DETAIL

QUICK COUPLING VALVE DETAIL

GREEN GATE VALVE ASSEMBLY DETAIL

NOTE: INSTALL WIRE IN SEPARATE ELECTRICAL PVC CONDUIT. CONDUIT TO EXTEND THE SAME

LENGTH AS HDPE PIPE.

HDPE PIPE

STREAM CROSSING DETAIL UNDER STREAM