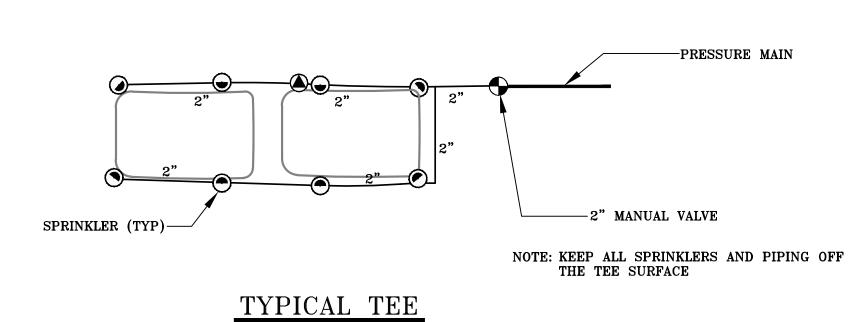

## 3" HDFE TEE #/ 2 3"x2" REDUCERS 3" MANUAL VALVE 4" MIN. YALVE INSTALLED ON LATERAL PIPE TYPICAL GREEN PART CIRCLE GREEN SPRINKLER APPROACH APPROACH SPRINKLER PRESSURE MAIN TYPICAL GREEN

2" MANUAL VALVE (TYP.)—