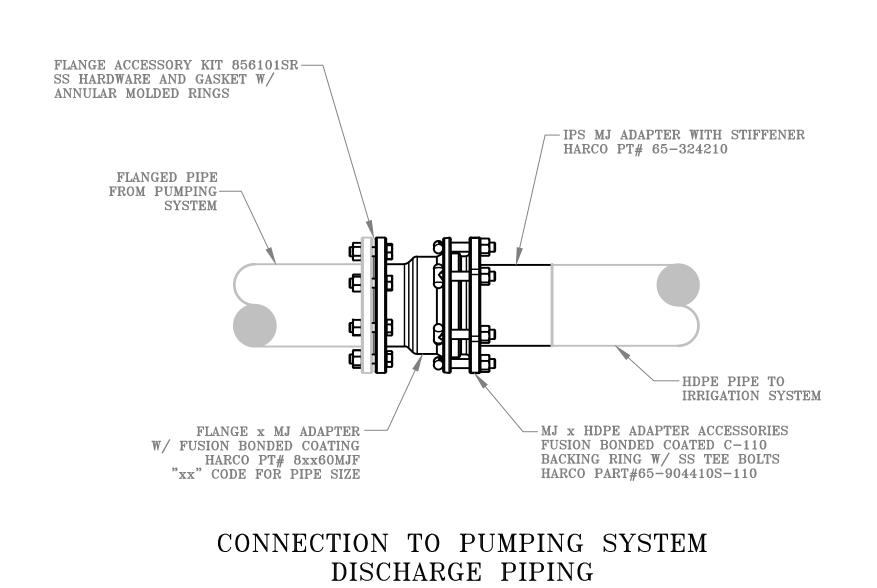

Box 1116 Portsmouth, NH 03802 (603)498-1573

Details 1

Project No.:1201-22 Sheet No. 3 of 4 Drawn By: JMW

Revision Date Description Scale: 1"=100'

TOPSOIL-2" MIN. —CLEAN BACKFILL WIRING — . . . . . . . . . .



TYPICAL TRENCH DETAIL





QUICK COUPLING VALVE DETAIL



GREEN GATE VALVE ASSEMBLY DETAIL

NOTE: INSTALL WIRE IN SEPARATE ELECTRICAL PVC CONDUIT. CONDUIT TO EXTEND THE SAME

LENGTH AS HDPE PIPE.

HDPE PIPE

STREAM CROSSING DETAIL UNDER STREAM

ELEV. VIEW

-STREAM BED



MANUAL VALVE ASSEMBLY DETAIL (EXCEPT FOR GREENS)



ELECTRIC VALVE ASSEMBLY DETAIL







ISOLATION GATE VALVE DETAIL

## 3" HDFE TEE #/ 2 3"x2" REDUCERS 3" MANUAL VALVE 4" MIN. YALVE INSTALLED ON LATERAL PIPE TYPICAL GREEN PART CIRCLE GREEN SPRINKLER APPROACH APPROACH SPRINKLER PRESSURE MAIN TYPICAL GREEN







2" MANUAL VALVE (TYP.)—





TWO-WIRE CABLE GROUNDING DETAIL



W/=

White Engineering, Inc.

P.O. Box 1116 Portsmouth, NH 03802 (603)498-1573

Details 2

Project No.:1201-22 Sheet No. 4 of 4

Date: 02/06/23 Drawn By: JMW

Revision Date Description

0 100 200 30 Scale: 1"=100'