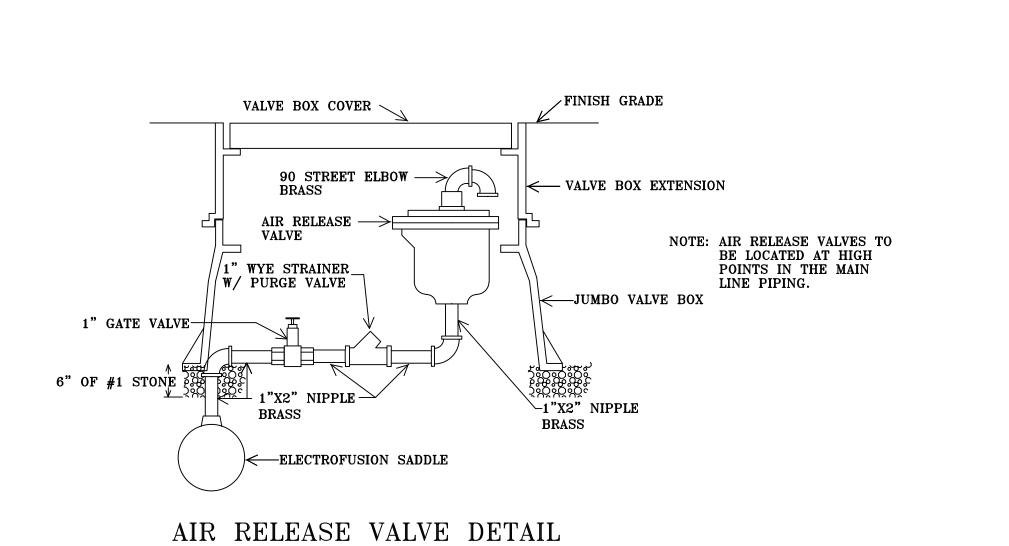

TWO-WIRE CABLE GROUNDING DETAIL

W/=

White Engineering, Inc.

P.O. Box 1116 Portsmouth, NH 03802 (603)498-1573

Details 2

Project No.:1201-22 Sheet No. 4 of 4

Date: 02/06/23 Drawn By: JMW

Revision Date Description