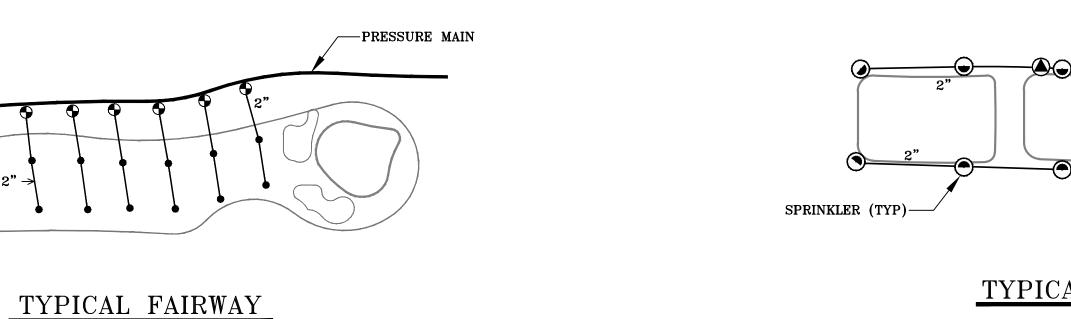

## 3" HDFE TEE #/ 2 3"x2" REDUCERS 3" MANUAL VALVE 4" MIN. YALVE INSTALLED ON LATERAL PIPE TYPICAL GREEN PART CIRCLE GREEN SPRINKLER APPROACH APPROACH SPRINKLER PRESSURE MAIN TYPICAL GREEN

2" MANUAL VALVE (TYP.)—