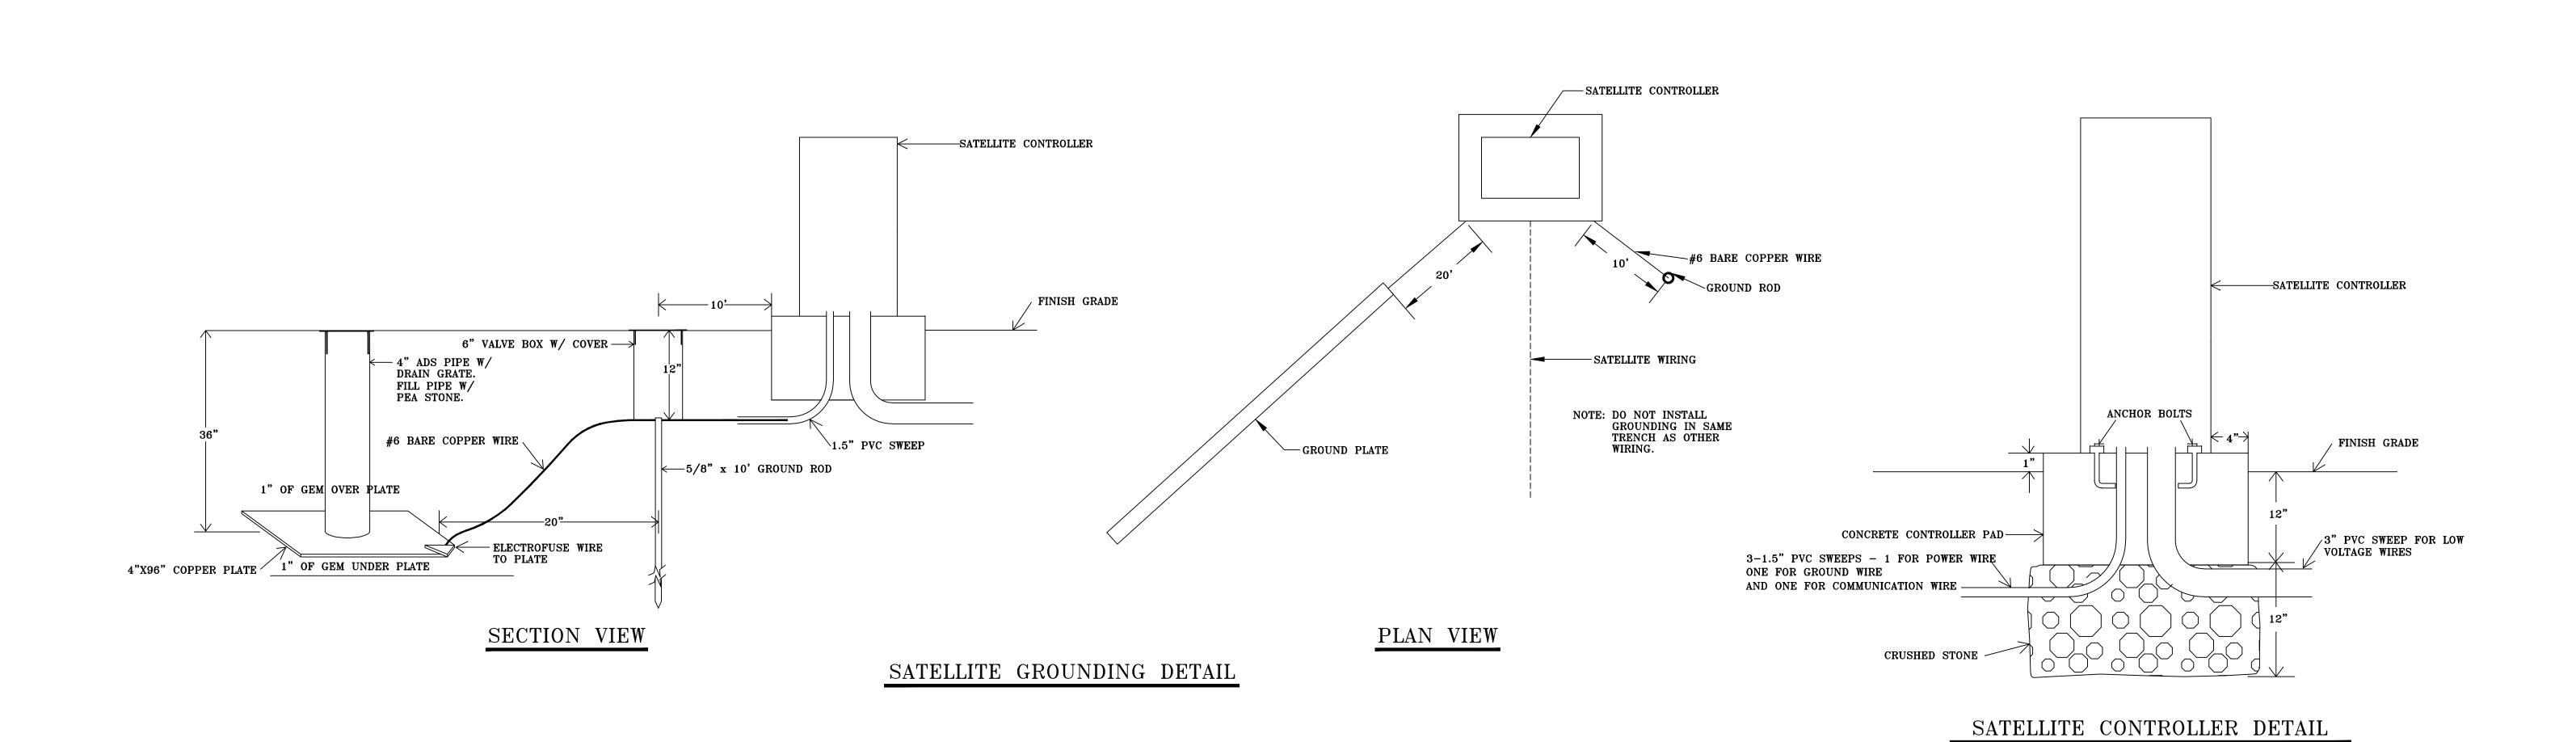

TWO-WIRE CABLE GROUNDING DETAIL

W/=

White Engineering, Inc.

P.O. Box 1116 Portsmouth, NH 03802 (603)498-1573

Details 2

Project No.:1201-22 Sheet No. 4 of 4

Date: 02/06/23 Drawn By: JMW

Revision Date Description