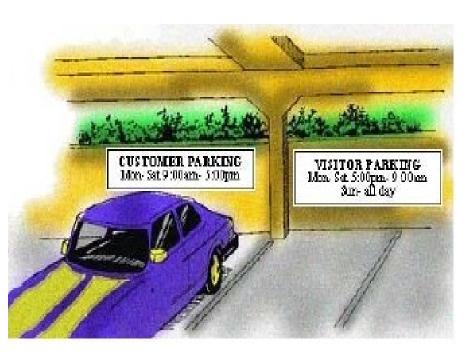

| 10       | 15      | 13        | 11      | 4       | 4        |
| 16          | 64        | 39      | 56       | 47       | 56      | 47        | 13      | 4       | 1        |
| TOTAL       | 3,361     | 845     | 1,129    | 1,247    | 1,222   | 1,160     | 1,028   | 635     | 416      |
| Utilization |           | 25%     | 34%      | 37%      | 36%     | 35%       | 31%     | 19%     | 12%      |





#### WAYFINDING IMPROVEMENTS



- Trailblazing: directs drivers at key intersections towards parking
- Identifying: alters drivers to the presence of public parking
- Instructional: policy and procedure posting
- Directional: takes pedestrians from parking to their destination (and back)





#### **SHARED PARKING AGREEMENTS**

#### **GOOD SHARED PARKING**

### **BAD SHARED PARKING**









#### **ENVIRONMENTAL IMPROVEMENTS**

















### **QUESTIONS?**

# DISCOVER SIMSBURY



SIMSBURY

CONNECTICUT

Heritage. Charm. Adventure.