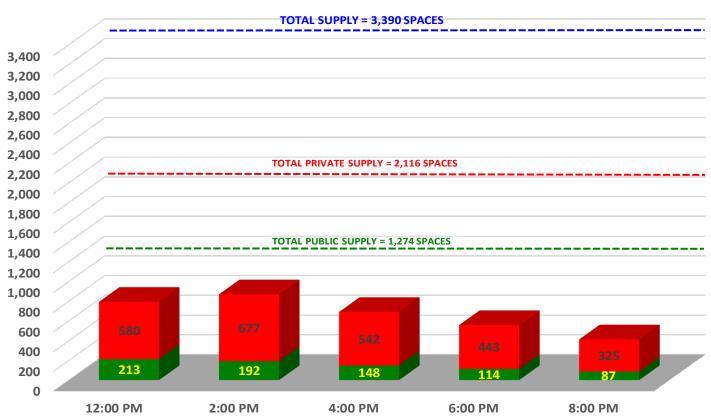

## **WEEKDAY OCCUPANCY – THURSDAY, 12/10/15**

#### **PARKING SUPPLY**

#### 3,390 total parking spaces

#### **1,274** public spaces (37%)

- 102 on-street spaces
- 1,172 off-street spaces

#### 2,116 private spaces (63%)

- Categorized as Office, Retail, Residential, Hotel or Other