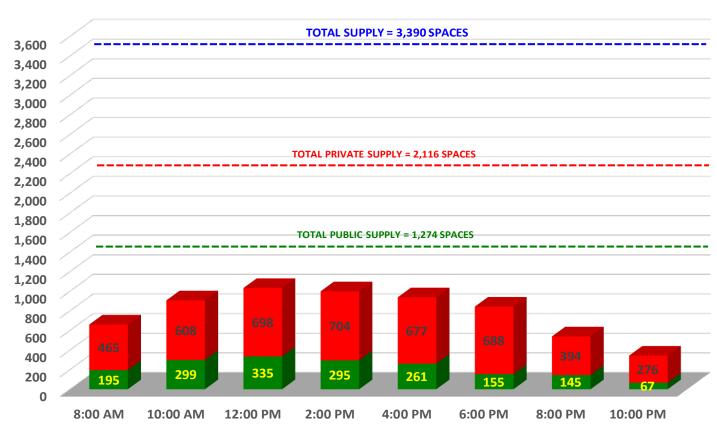

## **WEEKDAY OCCUPANCY – THURSDAY, 12/10/15**

|             |           |         |          |          | OCCUPAN | CY COUNTS |         |         |          |
|-------------|-----------|---------|----------|----------|---------|-----------|---------|---------|----------|
| Subarea #   | Inventory | 8:00 AM | 10:00 AM | 12:00 PM | 2:00 PM | 4:00 PM   | 6:00 PM | 8:00 PM | 10:00 PM |
| 1           | 55        | 9       | 14       | 19       | 15      | 10        | 4       | 1       | 0        |
| 2a          | 93        | 48      | 37       | 31       | 30      | 34        | 52      | 60      | 62       |
| 2b          | 36        | 7       | 19       | 15       | 11      | 13        | 6       | 1       | 1        |
| 3           | 74        | 30      | 39       | 35       | 25      | 29        | 27      | 23      | 22       |
| 4           | 145       | 31      | 27       | 30       | 25      | 19        | 4       | 25      | 3        |
| 5a          | 205       | 121     | 119      | 113      | 125     | 122       | 44      | 33      | 33       |
| 5b          | 73        | 16      | 23       | 19       | 21      | 22        | 6       | 11      | 6        |
| 5c          | 102       | 17      | 27       | 28       | 23      | 19        | 11      | 21      | 8        |
| 6a          | 235       | 114     | 146      | 155      | 151     | 137       | 114     | 44      | 30       |
| 6b          | 69        | 4       | 4        | 3        | 3       | 3         | 5       | 3       | 3        |
| 6c          | 133       | 132     | 122      | 105      | 112     | 125       | 132     | 75      | 65       |
| 6d          | 77        | 1       | 4        | 8        | 10      | 4         | 0       | 1       | 1        |
| 7           | 419       | 8       | 10       | 11       | 13      | 9         | 5       | 2       | 0        |
| 8           | 148       | 36      | 45       | 66       | 55      | 51        | 45      | 37      | 18       |
| 9           | 90        | 21      | 34       | 51       | 55      | 56        | 79      | 34      | 18       |
| 10          | 84        | 13      | 20       | 32       | 34      | 52        | 69      | 29      | 16       |
| 11          | 115       | 9       | 59       | 105      | 40      | 39        | 55      | 71      | 42       |
| 12a         | 116       | 16      | 42       | 23       | 33      | 34        | 41      | 15      | 8        |
| 12b         | 200       | 20      | 30       | 33       | 38      | 29        | 23      | 15      | 9        |
| 13          | 179       | 51      | 94       | 94       | 106     | 94        | 93      | 62      | 31       |
| 14a         | 465       | 87      | 145      | 214      | 226     | 199       | 189     | 64      | 35       |
| 15          | 184       | 15      | 13       | 10       | 15      | 13        | 11      | 4       | 4        |
| 16          | 64        | 39      | 56       | 47       | 56      | 47        | 13      | 4       | 1        |
| TOTAL       | 3,361     | 845     | 1,129    | 1,247    | 1,222   | 1,160     | 1,028   | 635     | 416      |
| Utilization |           | 25%     | 34%      | 37%      | 36%     | 35%       | 31%     | 19%     | 12%      |