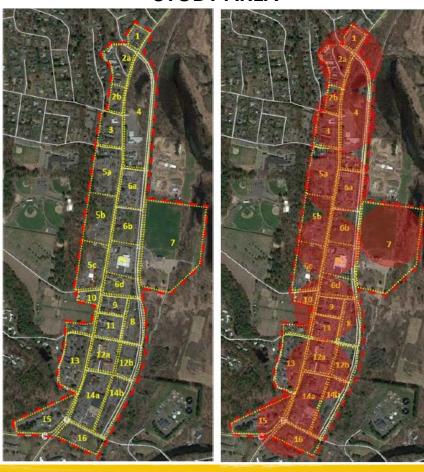

# Simsbury Board of Selectmen June 12, 2017

**Downtown Parking Study** 









#### **SCOPE OF ENGAGEMENT**

Is parking impacting Simsbury Businesses in the study area? What can be done to improve parking and walking to improve our downtown?

#### Phase 1 – Establish Existing Conditions

- Inventory Parking Assets
- Observe typical weekday and weekend day conditions
- Observe a Meadows performance
- Conduct Leadership Interviews
- Analyze Existing Demand and Supply
- Review Land Use, Zoning, Pedestrian Access

#### Phase 2 – Quantify Future Conditions

- Review Emerging Developments
- Model Future Demand
- Identify and Quantify Issues
- Identify Options for Expanding Supply





### **STUDY AREA**







#### **PARKING SUPPLY**

#### 3,390 total parking spaces

#### **1,274** public spaces (37%)

- 102 on-street spaces
- 1,172 off-street spaces

#### 2,116 private spaces (63%)

- Categorized as Office, Retail, Residential, Hotel or Other







## **WEEKDAY OCCUPANCY – THURSDAY, 12/10/15**









# WEEKEND OCCUPANCY – SATURDAY, 12/12/15









# SPECIAL EVENT OCCUPANCY – SATURDAY, 7/23/16







# OFF-STREET DURATION AND TURNOVER – FRIDAY, 12/11/15

|                                  |           | LENGTH OF STAY |       |       |       |       |       |       | Total       |
|----------------------------------|-----------|----------------|-------|-------|-------|-------|-------|-------|-------------|
| Location                         | Inventory | 1 Hr           | 2 Hrs | 3 Hrs