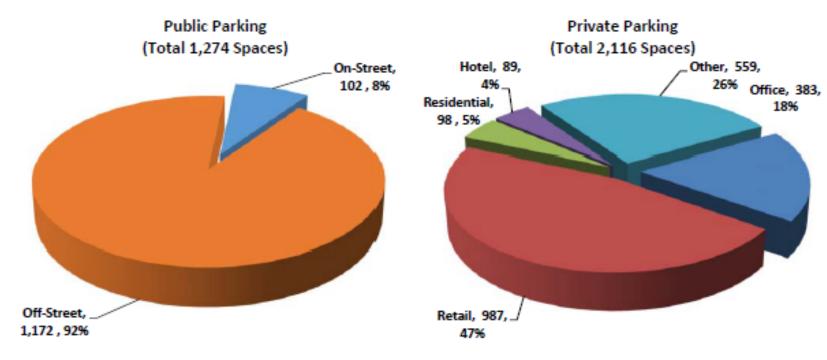

#### **PARKING SUPPLY**

#### 3,390 total parking spaces

#### **1,274** public spaces (37%)

- 102 on-street spaces
- 1,172 off-street spaces

#### 2,116 private spaces (63%)

- Categorized as Office, Retail, Residential, Hotel or Other