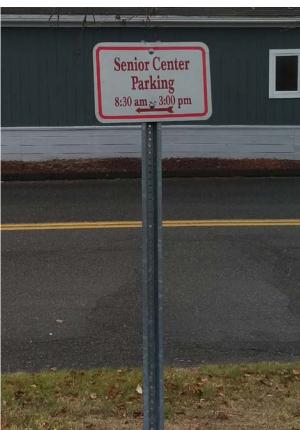

# **QUALITATIVE CHALLENGES - WAYFINDING**

# **QUALITATIVE CHALLENGES – WAYFINDING**

#### WAYFINDING IMPROVEMENTS

- Trailblazing: directs drivers at key intersections towards parking
- Identifying: alters drivers to the presence of public parking
- Instructional: policy and procedure posting
- Directional: takes pedestrians from parking to their destination (and back)