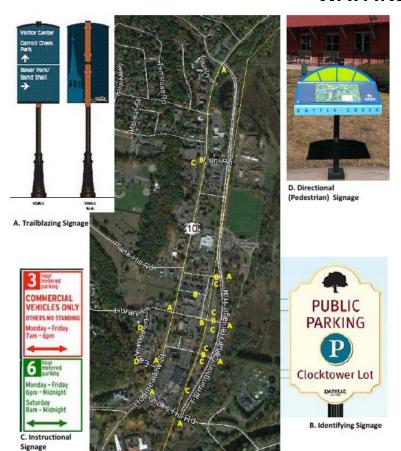

#### WAYFINDING IMPROVEMENTS

- Trailblazing: directs drivers at key intersections towards parking
- Identifying: alters drivers to the presence of public parking
- Instructional: policy and procedure posting
- Directional: takes pedestrians from parking to their destination (and back)