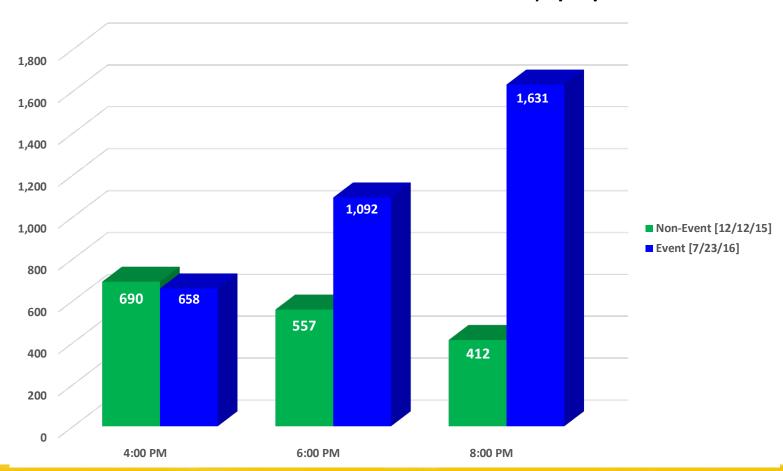

sets
- Observe typical weekday and weekend day conditions
- Observe a Meadows performance
- Conduct Leadership Interviews
- Analyze Existing Demand and Supply
- Review Land Use, Zoning, Pedestrian Access

#### Phase 2 – Quantify Future Conditions

- Review Emerging Developments
- Model Future Demand
- Identify and Quantify Issues
- Identify Options for Expanding Supply





### **STUDY AREA**







#### **PARKING SUPPLY**

#### 3,390 total parking spaces

#### **1,274** public spaces (37%)

- 102 on-street spaces
- 1,172 off-street spaces

#### 2,116 private spaces (63%)

- Categorized as Office, Retail, Residential, Hotel or Other







## **WEEKDAY OCCUPANCY – THURSDAY, 12/10/15**









# WEEKEND OCCUPANCY – SATURDAY, 12/12/15









# SPECIAL EVENT OCCUPANCY – SATURDAY, 7/23/16







# OFF-STREET DURATION AND TURNOVER – FRIDAY, 12/11/15

|                                  |           | LENGTH OF STAY |       |       |       |       |       |       | Total       |
|----------------------------------|-----------|----------------|-------|-------|-------|-------|-------|-------|-------------|
| Location                         | Inventory | 1 Hr           | 2 Hrs | 3 Hrs | 4 Hrs | 5 Hrs | 6 Hrs | 7 Hrs | Vehicles    |
| Ironhorse South Lot <sup>1</sup> | 54        | 3              | 1     | 0     | 1     | 0     | 0     | 12    | 17          |
| Totals                           | 54        | 3              | 1     | 0     | 1     | 0     | 0     | 12    | 17          |
| Turnover                         |           |                |       |       |       |       |