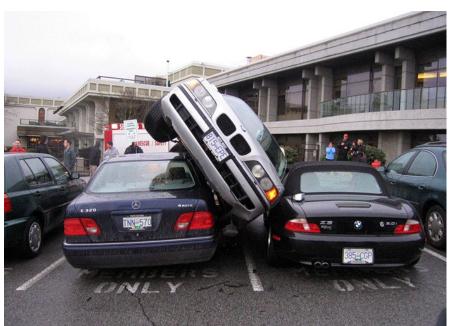

| 10       | 15      | 13        | 11      | 4       | 4        |
| 16          | 64        | 39      | 56       | 47       | 56      | 47        | 13      | 4       | 1        |
| TOTAL       | 3,361     | 845     | 1,129    | 1,247    | 1,222   | 1,160     | 1,028   | 635     | 416      |
| Utilization |           | 25%     | 34%      | 37%      | 36%     | 35%       | 31%     | 19%     | 12%      |





#### WAYFINDING IMPROVEMENTS



- Trailblazing: directs drivers at key intersections towards parking
- Identifying: alters drivers to the presence of public parking
- Instructional: policy and procedure posting
- Directional: takes pedestrians from parking to their destination (and back)





#### **SHARED PARKING AGREEMENTS**

#### **GOOD SHARED PARKING**

### **BAD SHARED PARKING**









#### **ENVIRONMENTAL IMPROVEMENTS**

















### **QUESTIONS?**

# DISCOVER SIMSBURY



SIMSBURY

CONNECTICUT

Heritage. Charm. Adventure.