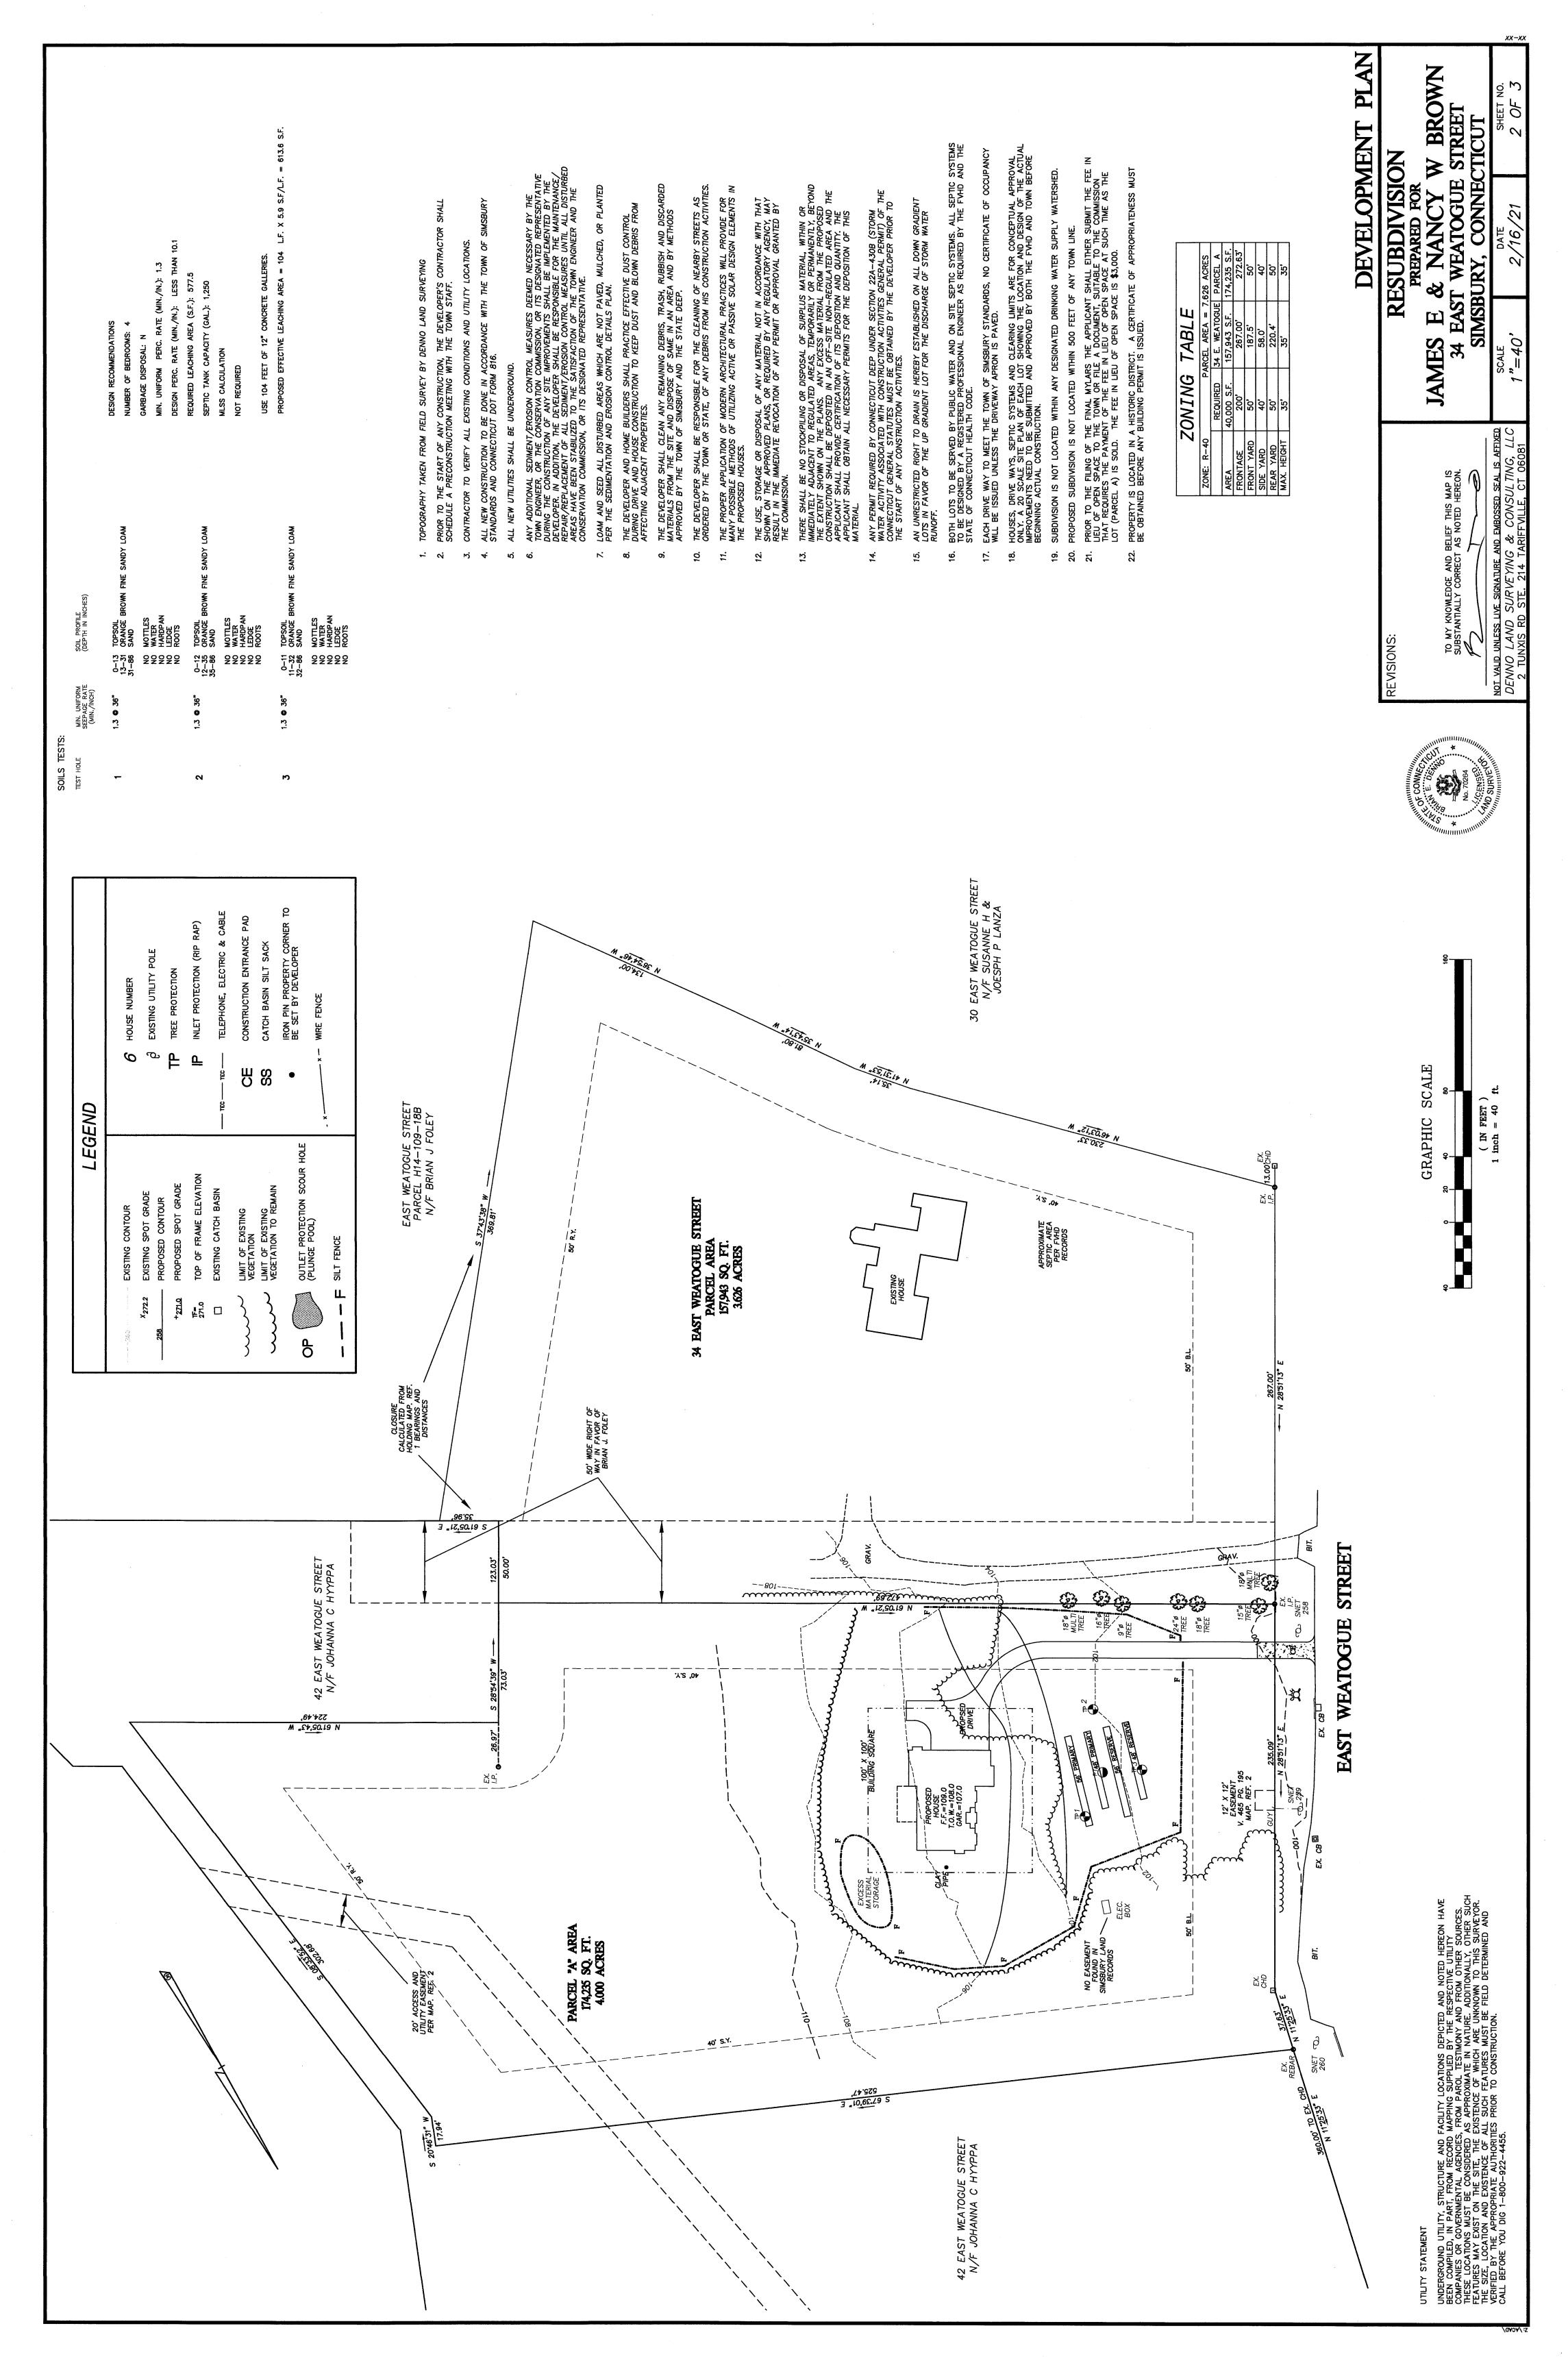

RESUBDIVISION JAMES AND NACY B
34 EAST WEATOGUE STREET
2 LOT RESIDENTIAL DEVELOPMENT
7.626 LOCATION:
PROJECT DESCRIPTION:
PARCEL AREA:

JAMES BROWN (860) 978—39993 34 EAST WEATOGUE STREET SIMSBURY, CT 06070 RESPONSIBLE PERSONNEL:

DENNO LAND SURVEYING & CONSULTING, LLC (860) 408-2 TUNXIS ROAD SUITE 214
TARIFFVILLE, CONNECTICUT 06081 EROSION AND SEDIMENT CONTROL PLAN PREPARER:

| CHECKLIST:                                              |                     |                   |          | :               |          |
|---------------------------------------------------------|---------------------|-------------------|----------|-----------------|----------|
| WORK DESCRIPTION<br>Erosion & Sediment Control Measures | LOCATION            | DATE<br>INSTALLED | INITIALS | DATE<br>REMOVED | INITIALS |
|                                                         |                     |                   |          |                 |          |
| CONSTRUCTION ENTRANCE PAD                               | OLD FARMS ROAD      |                   |          |                 |          |
|                                                         |                     |                   |          |                 |          |
| SILT FENCE                                              | TOE OF SLOPES       |                   |          |                 |          |
|                                                         | STOCKPILES          |                   |          |                 |          |
|                                                         |                     |                   |          | -               |          |
| TOPSOIL, MULCH & SEED                                   | ALL DISTURBED AREAS |                   |          |                 |          |
|                                                         |                     |                   |          |                 |          |
|                                                         |                     |                   |          |                 |          |
|                                                         |                     |                   |          |                 |          |

MAINTENANCE OF MEASURES:

| LOCATION             | DESCRIPTION OR NUMBER     | DATE | AITINI |
|----------------------|---------------------------|------|--------|
|                      |                           |      |        |
| EAST WEATOGUE STREET | CONSTRUCTION ENTRANCE PAD |      |        |
|                      |                           |      |        |
| TOE OF SLOPES        | SILT FENCE                |      |        |
|                      |                           |      |        |
| STOCKPILES           | SILT FENCE                |      |        |
|                      |                           |      |        |
| ALL DISTURBED AREAS  | TOPSOIL, MULCH & SEED     |      |        |
|                      |                           |      |        |

ROJECT

| DESCRIPTION                       | DATE | INITIALS |
|-----------------------------------|------|----------|
| ATE OF GROUNDBREAKING FOR PROJECT |      |          |
| TE OF FINAL STABILIZATION         |      | -        |

CONSTRUCTION

5 AN ON-THE PROPOSED PROJECT IS A 2 LOT RESIDENTIAL SUBDIVISION ON A 7.626 ACRE 3.6 ACRE LOT AND A NEW HOME ON A 4.0 ACRE LOT. NEW HOME IS TO BE SERVED BY A NEW DRIVEWAY WITH PUBLIC WATER AND

₹

FENCE KEYED INTO THE

= 1.13 ACRES

DISTURBANCE

TOWN AND HEALTH DEPARTMENT, CONSTRUCTION OF THE PROJECT WILL BE COMPLETED IN ONE PHASE.

DEVELOPER'S SURVEYOR TO IDENTIFY AND MARK TREES TO BE PROTECTED AND STAKE TO REMAIN UNDISTURBED. INSTALL CONSTRUCTION ENTRANCE PAD.

CLEARING BRIGHT NYLON BARRIER TAPE ALONG EDGE OF

P

ONE CUBIC FOOT FROM CONSTRUCTION AREA STOCKPILE STRIP TOPSOIL IN AREAS TO BE CUT OR FILLED. STOCKPILE REMOVE UNACCEPTABLE SOIL AND BOULDERS LARGER THAN ROUGH GRADE HOUSE SITE AND DRIVEWAY.

SEDIMENTATION CONTROL MEASURES.

REMOVE TREES, BRUSH AND STUMPS IN AREAS TO BE

INSTALL ALL EROSION AND

MULCH OR COVER WITH NETTING.

CONSTRUCT HOUSE, INSTALL SEPTIC SYSTEM & UTILITIES.
INSTALL DRIVEWAY BASE AND PAVE
GRADE, LOAM AND SEED ALL DISTURBED AREAS

**DETAILS** CONTROL **EROSION** ∞ SEDIMENTATION

W BROWN RESUBDIVISION
PREPARED FOR

ES E & NANCY W BROW

34 EAST WEATOGUE STREET
SIMSBURY, CONNECTICUT **JAMES** ¥ NOT VALID UNLESS LIVE SIGNATURE AND EMBOSSED SEAL IS AFFIXED DENNO LAND SURVEYING & CONSULTING, LLC 2 TUNXIS RD STE. 210 TARIFFVILLE, CT 06081 TO MY KNOWLEDGE AND BELIEF THIS MAP IS SUBSTANTIALLY CORRECT AS NOTED HEREON.

SHEET 1

DATE 2/16/21