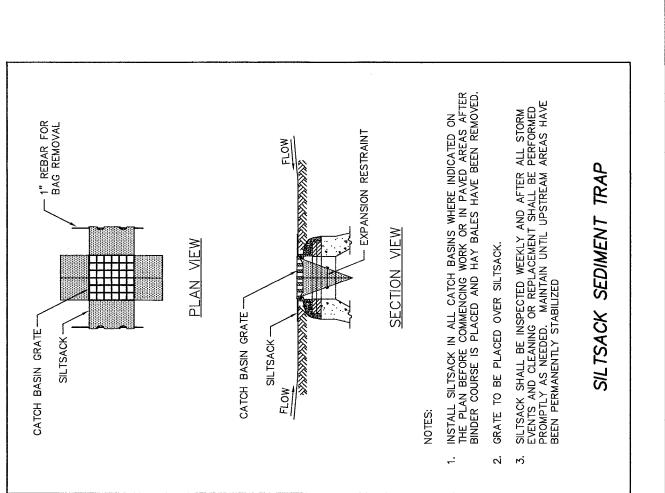

. IT IS LIMITED TO USE ON SLOPES NO STEEPER THAN 3 TO 1 (3 HORIZONTALLY TO 1 VERTICALLY), WHERE EQUIPMENT CAN OPERATE SAFELY. MACHINERY SHALL BE OPERATED ON THE CONTOUR. MULCH

APPLY MULCH AND DRIVE TRACKED EQUIPMENT UP AND SO CLEAT MARKS ARE PARALLEL TO CONTOUR.

MULCH NETTINGS TRACKING

മ്

ပ

INSTAL

. BE REMOVED FROM THE SITE OR GROUND ON SITE TO IULCH. STUMPS SHALL NOT BE BURIED ON SITE. ALL MULCHES MUST BE INSI EROSION. NETTING SHOULD I OR BREAKAGE OCCUR, REIN INSPECTIONS SHOULD TAKE CONSIDERED ESTABLISHED U SOIL EROSION AND TO SURY WITH ORNAMENTAL PLANTING MAINTAINING COVERAGE OF STUMPS SHALL BE USED AS MU

WITH THE DEP IS REQUIRED FOR THE OVER IN 5 ACRES BUT LESS THAN 10 ACRES.

REGISTRATION OF MORE THAN

OP TONS TONS T. KE SAID CONSTRUCTION ENTRANCE PAD SCALE: NONE public ROMO





CHECKLIST CONTROL SEDIMENTATION AND

RESUBDIVISION JAMES AND NACY B
34 EAST WEATOGUE STREET
2 LOT RESIDENTIAL DEVELOPMENT
7.626 LOCATION:
PROJECT DESCRIPTION:
PARCEL AREA:

JAMES BROWN (860) 978—39993 34 EAST WEATOGUE STREET SIMSBURY, CT 06070 RESPONSIBLE PERSONNEL:

DENNO LAND SURVEYING & CONSULTING, LLC (860) 408-2 TUNXIS ROAD SUITE 214
TARIFFVILLE, CONNECTICUT 06081 EROSION AND SEDIMENT CONTROL PLAN PREPARER:

| CHECKLIST:                                              |                     |                   |          | :               |          |
|---------------------------------------------------------|---------------------|-------------------|----------|-----------------|----------|
| WORK DESCRIPTION<br>Erosion & Sediment Control Measures | LOCATION            | DATE<br>INSTALL