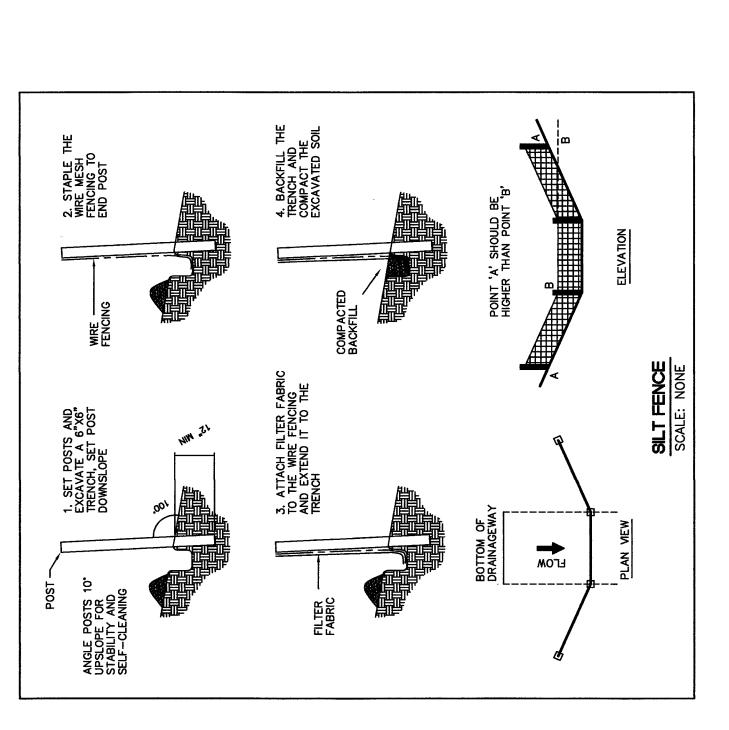

THE FINAL RESTORATION AND RESEEDING SHALL BE DONE IN ACCORDANCE WITH OTHER SPECIFICATIONS IN THIS CONTRACT.

EROSION AND SEDIMENTATION CONTROL MEASURES

F.. SYNTHETIC FILTER BARRIER FENCE AS SPECIFIED IS TO BE INSTALLED AT ALL LOCATIONS AS INDICATED ON THE PLANS TO INTERCEPT SILT AND SEDIMENT BEFORE IT REACHES THE DRAINAGE SYSTEM, WETLANDS OR WATERCOURSES. DEPOSITS OF SEDIMENT AND SILT ARE TO BE PERIODICALLY REMOVED FROM THE UPSTREAM SIDE OF THE FENCE. THIS MATERIAL IS TO BE SPREAD AND STABILIZED IN AREAS NOT SUBJECT TO EROSION, OR TO BE USED AS FILL IN AREAS WHICH ARE NOT TO BE PAVED OR BUILT ON. THE FENCE IS TO BE REPLACED AS NECESSARY TO PROVIDE PROPER FILTERING ACTION. THE FENCE IS TO REMAIN IN PLACE AND TO BE MAINTAINED TO INSURE EFFICIENT SILTATION CONTROL UNTIL ALL AREAS ABOVE THE FENCE ARE STABILIZED AND VEGETATION HAS BEEN ESTABILISHED.