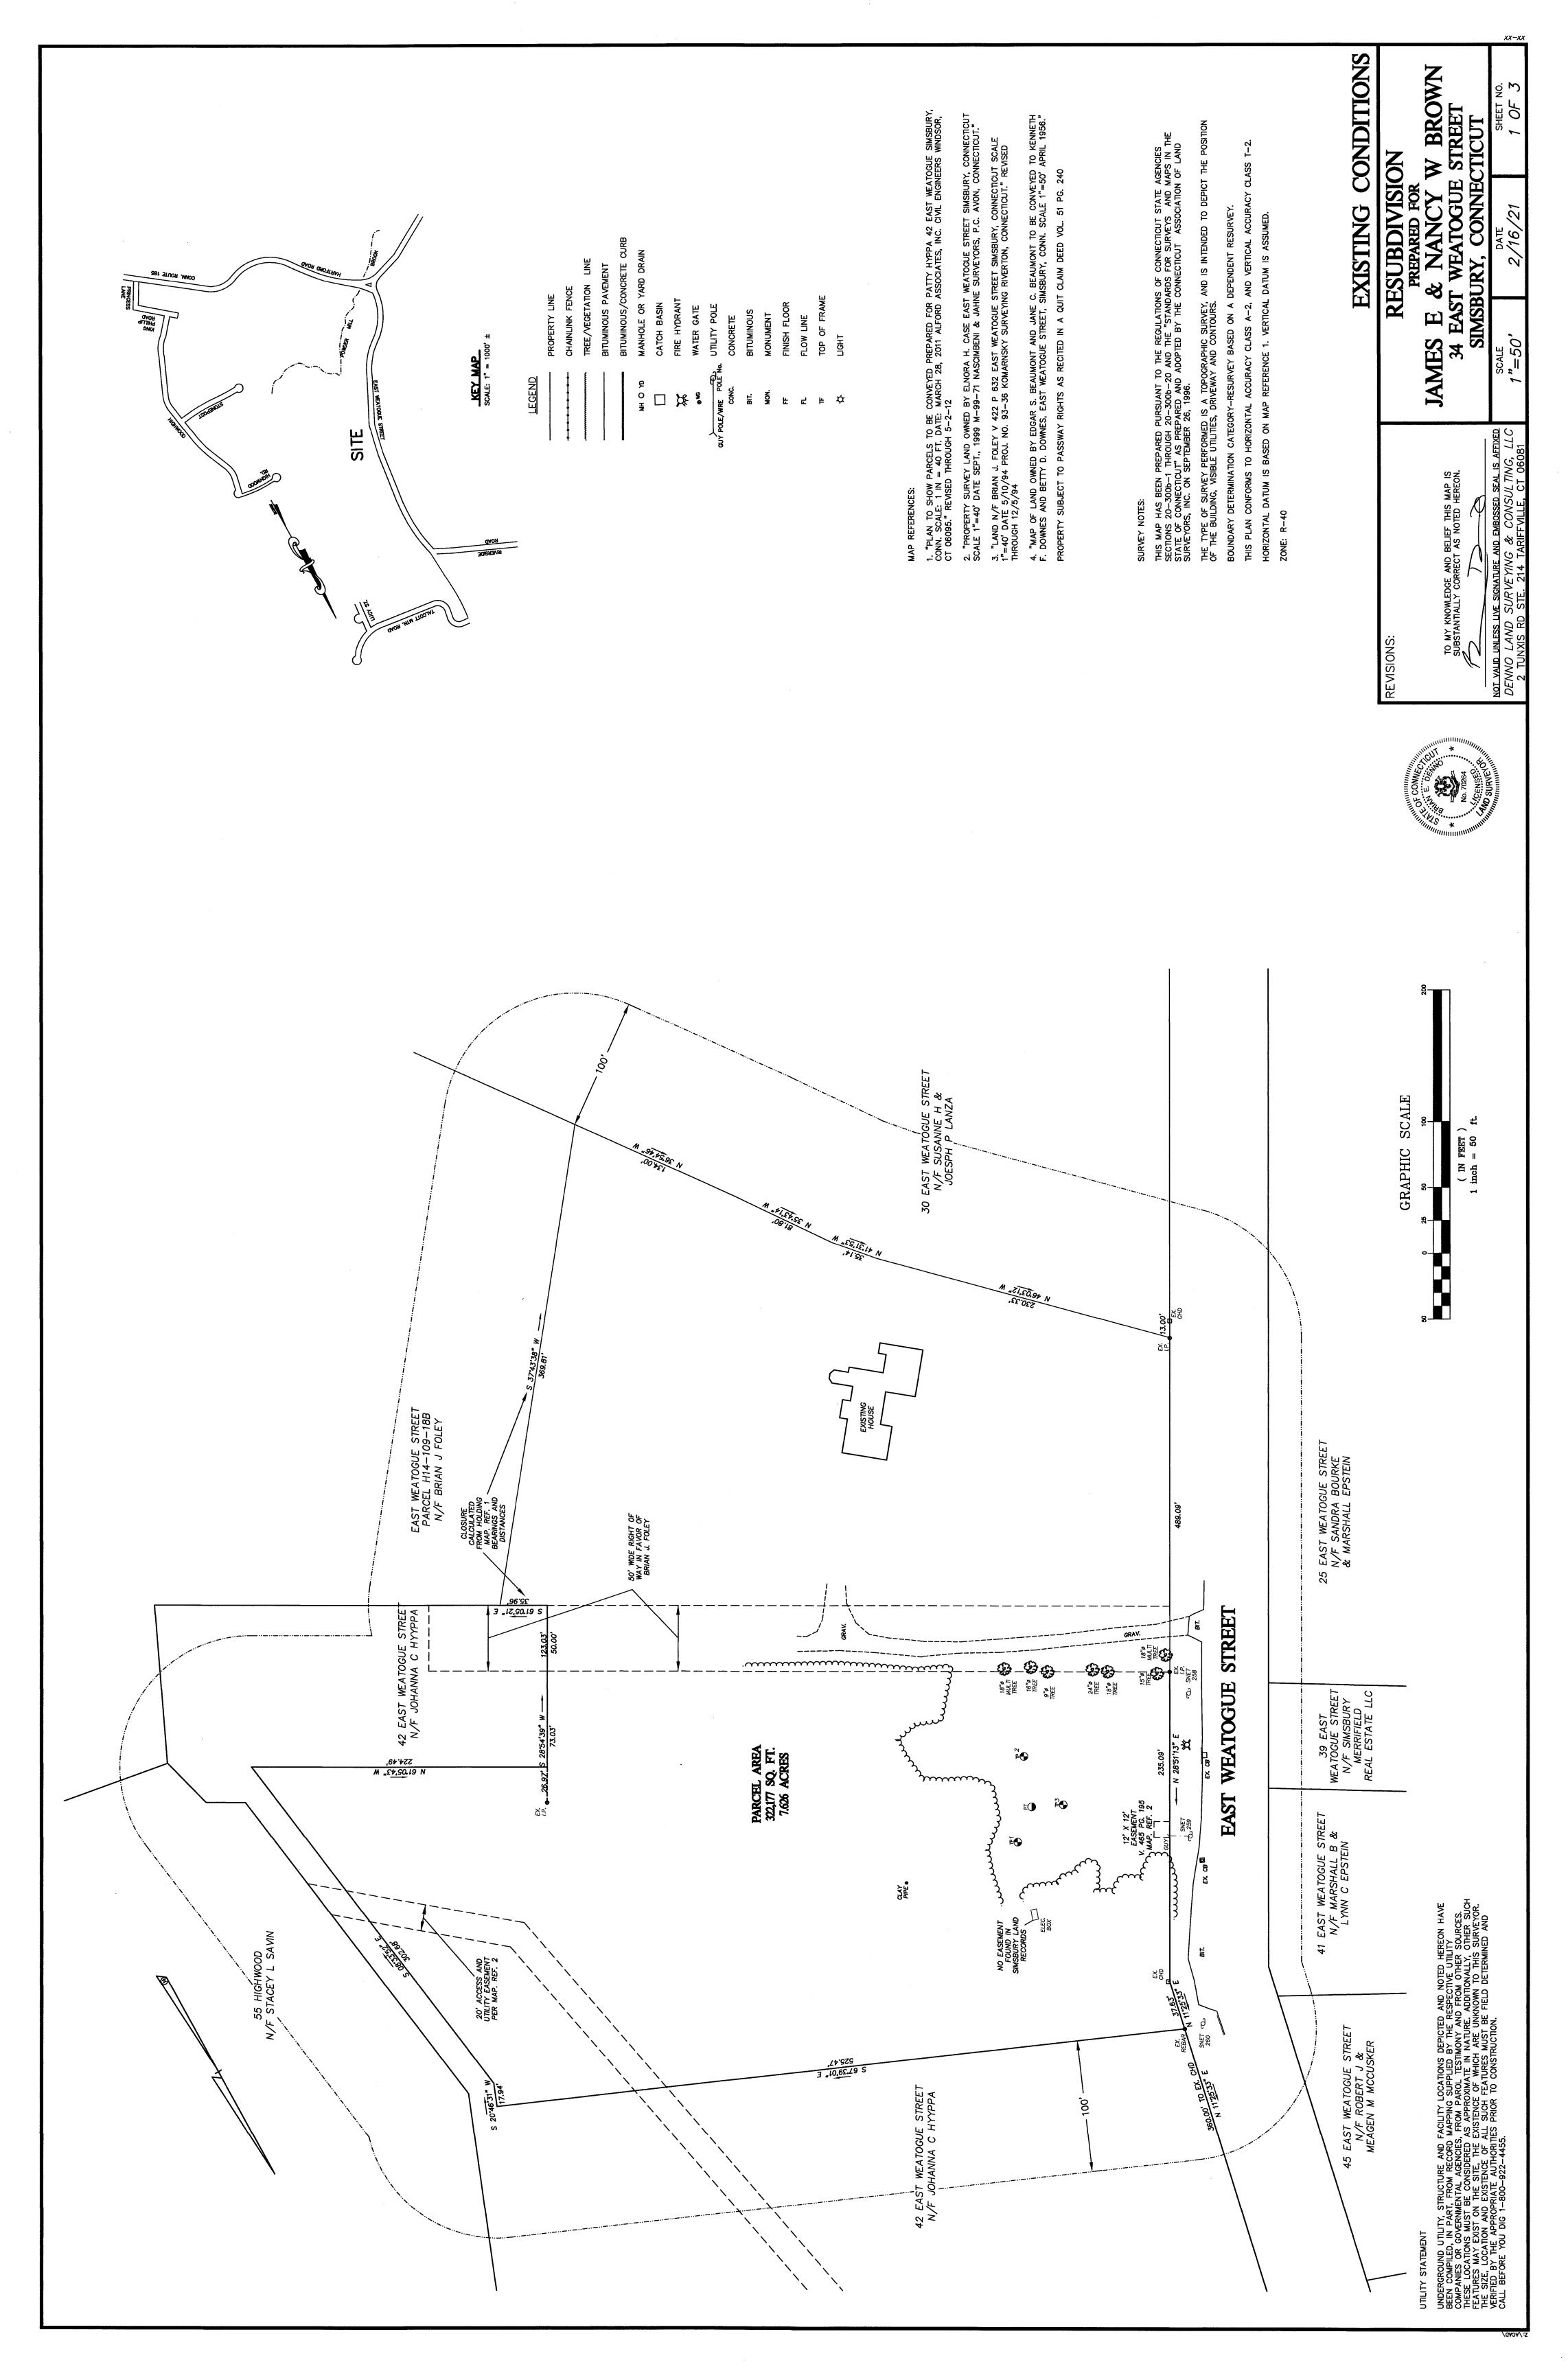

RESUBDIVISION JAMES AND NACY B
34 EAST WEATOGUE STREET
2 LOT RESIDENTIAL DEVELOPMENT
7.626 LOCATION:
PROJECT DESCRIPTION:
PARCEL AREA:

JAMES BROWN (860) 978—39993 34 EAST WEATOGUE STREET SIMSBURY, CT 06070 RESPONSIBLE PERSONNEL:

CONSTRUCTION

5 AN ON-THE PROPOSED PROJECT IS A 2 LOT RESIDENTIAL SUBDIVISION ON A 7.626 ACRE 3.6 ACRE LOT AND A NEW HOME ON A 4.0 ACRE LOT. NEW HOME IS TO BE SERVED BY A NEW DRIVEWAY WITH PUBLIC WATER AND

**DETAILS** CONTROL **EROSION** ∞ SEDIMENTATION

W BROWN RESUBDIVISION
PREPARED FOR

ES E & NANCY W BROW

34 EAST WEATOGUE STREET
SIMSBURY, CONNECTICUT **JAMES** ¥ NOT VALID UNLESS LIVE SIGNATURE AND EMBOSSED SEAL IS AFFIXED DENNO LAND SURVEYING & CONSULTING, LLC 2 TUNXIS RD STE. 210 TARIFFVILLE, CT 06081 TO MY KNOWLEDGE AND BELIEF THIS MAP IS SUBSTANTIALLY CORRECT AS NOTED HEREON.

SHEET 1

DATE 2/16/21