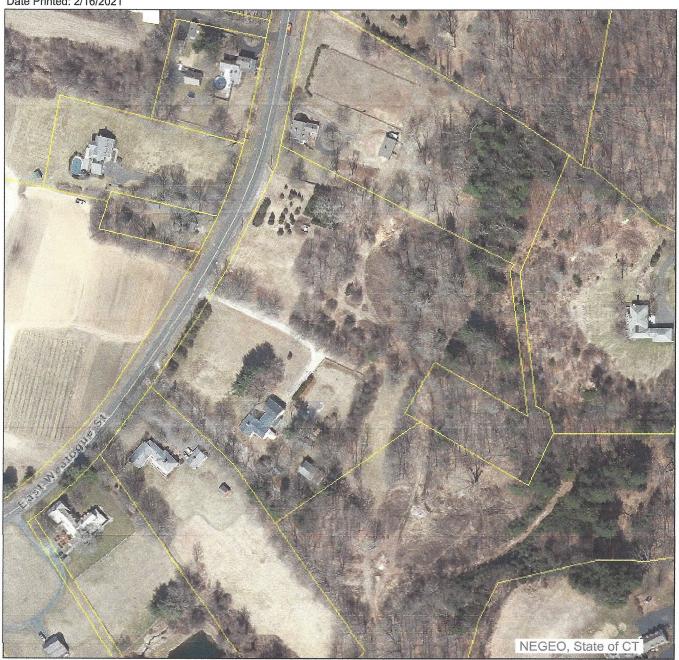

**Town of Simsbury**Geographic Information System (GIS)

Date Printed: 2/16/2021

MAP DISCLAIMER - NOTICE OF LIABILITY

This map is for assessment purposes only. It is not for legal description or conveyances. All information is subject to verification by any user. The Town of Simsbury and its mapping contractors assume no legal responsibility for the information contained herein.

## TOWN OF SIMSBURY NOTIFICATION OF PUBLIC HEARING – REGULAR MEETING PLANNING COMMISSION

Your property abuts <u>34 East Weatogue Street</u> and you are entitled to notification of the following: The Simsbury Planning Commission is holding a <u>Public Hearing</u> at a regular meeting regarding a request for a 2-lot re-subdivision of the above property.

1. Application #21-01 of James & Nancy Brown, Owners/Applicant & Denno Land Surveying & Consulting, LLC, Agent for a 2-lot re-subdivision on the property located at 34 East Weatogue Street (Assessor's Map H14, Block 109, Lot 018). Zone R-40.