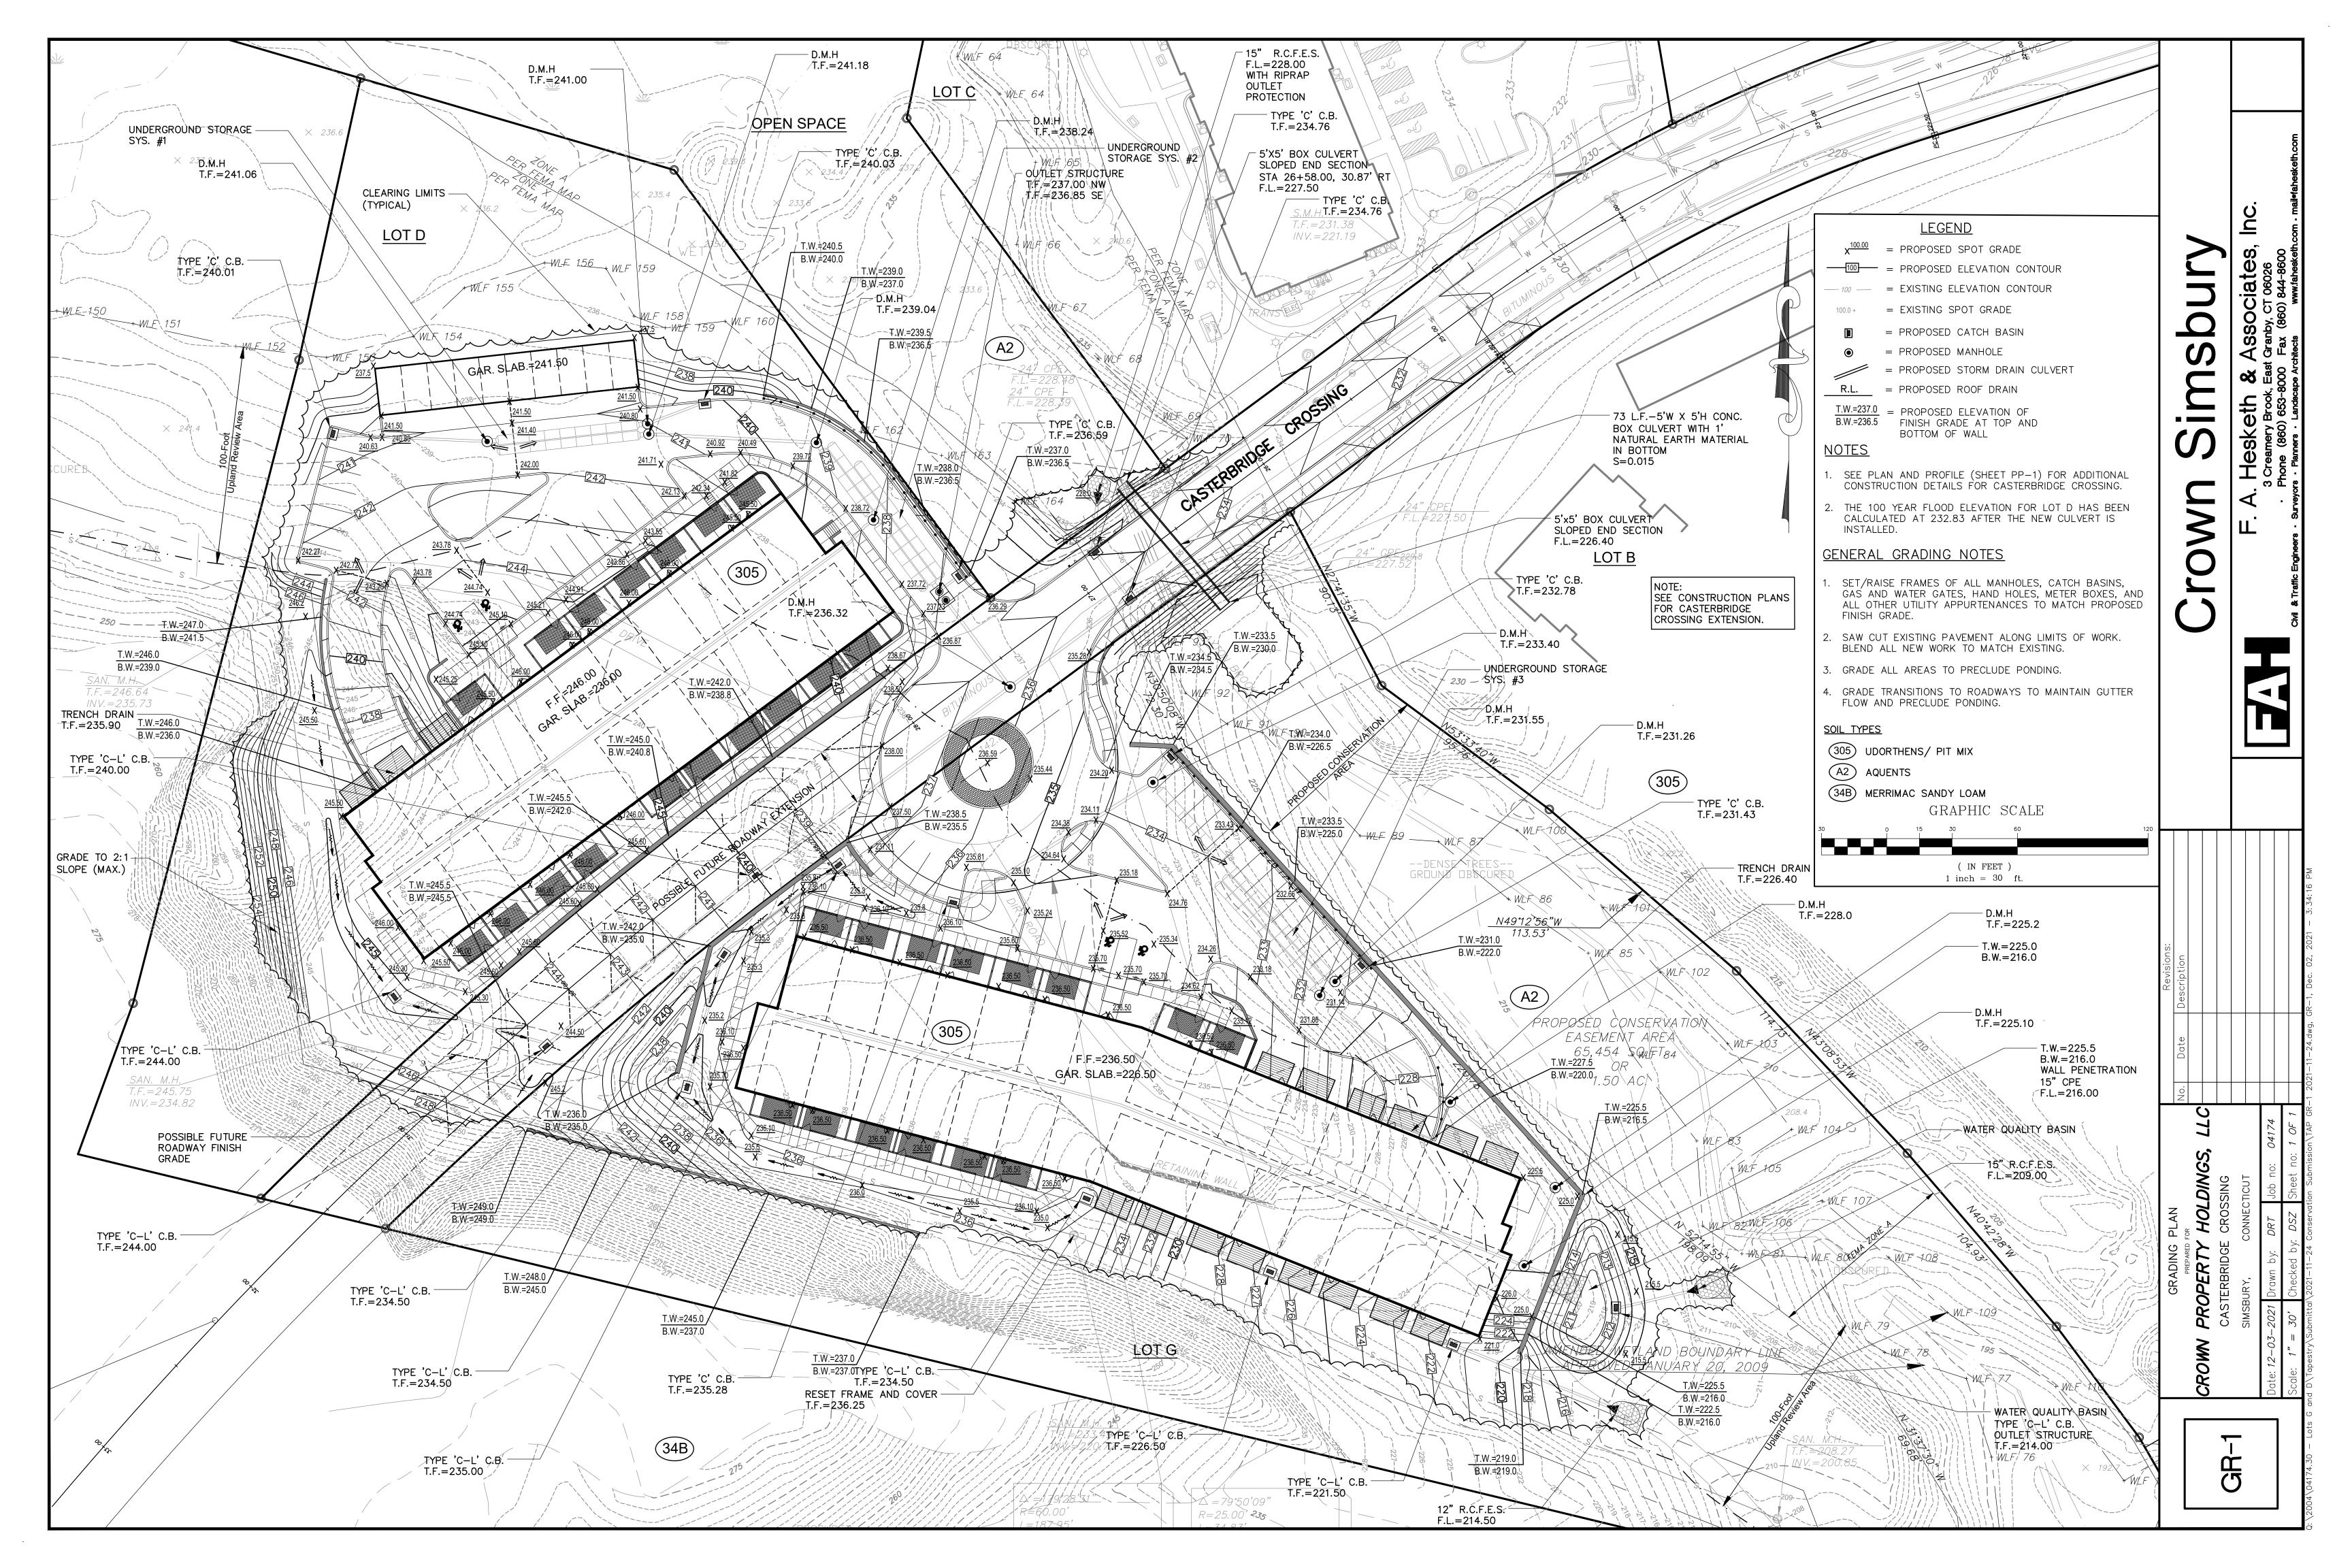

# Crown Simsbury Apartments at Dorset Crossing Lots D and G - Dorset Crossing PAD Simsbury, Connecticut

# DEVELOPMENT TEAM

F. A. Hesketh & Associates, Inc.

Surveyor

December 3, 2021

Inland Wetlands and Site Plan Permit

|                     |                                                                            | LIST OF D      | RAWINGS                                     |
|---------------------|----------------------------------------------------------------------------|----------------|---------------------------------------------|
| Property Owner      | Dorset Crossing, LLC 30 Dorset Crossing Drive Suite 600 Simsbury, CT 06070 | MA-1           | Title Sheet  Master Development Plan        |
| Applicant/Developer | Crown Property Holdings, LLC                                               | LA-1           | Layout Plan                                 |
|                     | 2001 Killebrew Drive                                                       | LS-1 thru LS-3 | Landscape Plans                             |
|                     | Suite 100<br>Bloomington, MN 55245                                         | GR-1           | Grading Plan                                |
| Architect           | Distyle Design Architects                                                  | EC-1           | Soil Erosion and Sedimentation Control Plan |
|                     | 3410 Winnetka Ave. N                                                       | UT-1           | Drainage and Utility Plan                   |
|                     | Suite 103<br>Minneapolis, Minnesota 55427                                  | SD-1 thru SD-5 | Details                                     |
| Civil Engineer      | F. A. Hesketh & Associates, Inc.                                           | NT-1           | Notes                                       |
|                     | 3 Creamery Brook                                                           | T-1            | Perimeter Survey/Topographic Survey         |
| T 1 A 1             | East Granby, CT 06026                                                      | RESUB-2        | Resubdivision Plan                          |
| Landscape Architect | F. A. Hesketh & Associates, Inc.                                           | PP-3           | Roadway Plan and Profile                    |
| Traffic Engineer    | F. A. Hesketh & Associates, Inc.                                           |                |                                             |