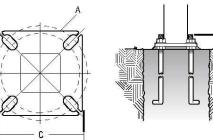

| 520                   |
| SSS 35 5G      | 35                     | 5.0 x 35.0      | 0.1793             | 7     | 5.9    | 150            | 2.5          | 100            |         |                | 1012         | 1x36x4                         | 440                   |
| SSS 35 6G      | 35                     | 6.0 x 35.0      | 0.1793             | 7     | 12.4   | 310            | 7.6          | 190            | 4.2     | 105            | 1113         | 1x36x4                         | 540                   |
| SSS396G        | 39                     | 6.0 x 39.0      | 0.1793             | 7     | 7.2    | 180            | 3            | 75             | 227     | 221            | 1113         | 1x36x4                         | 605                   |

BASE DETAIL





OUTDOOR: One Lithonia Way Conyers, GA 30012 Phone: 800-705-SERV (7378) www.lithonia.com

\* EPA values are based ASCE 7-93 wind map. For 1/2 ft increments, add -6 to the pole height. Ex: 20-6 equals 20ft 6in.





IMPORTANT INSTALLATION NOTES:  $\bullet \ \textbf{Do not} \ \mathsf{erect} \ \mathsf{poles} \ \mathsf{without} \ \mathsf{having} \ \mathsf{fixtures} \ \mathsf{installed}.$ • Factory-supplied templates must be used when setting anchor bolts. Lithonia Lighting will not accept claim for incorrect anchorage placement due to failure to use Lithonia Lighting factory templates. If poles are stored outside, all protective wrapping must be removed immediately upon delivery to prevent finish damage. Lithonia Lighting is not responsible for the foundation design.

©1994-2021 Acuity Brands