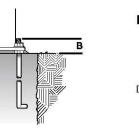

| 1012         | 1x36x4                         | 440                   |
| SSS 35 6G      | 35                     | 6.0 x 35.0      | 0.1793             | 7     | 12.4   | 310            | 7.6          | 190            | 4.2     | 105            | 1113         | 1x36x4                         | 540                   |
| SSS396G        | 39                     | 6.0 x 39.0      | 0.1793             | 7     | 7.2    | 180            | 3            | 75             | 227     | 221            | 1113         | 1x36x4                         | 605                   |

BASE DETAIL





OUTDOOR: One Lithonia Way Conyers, GA 30012 Phone: 800-705-SERV (7378) www.lithonia.com

\* EPA values are based ASCE 7-93 wind map. For 1/2 ft increments, add -6 to the pole height. Ex: 20-6 equals 20ft 6in.





IMPORTANT INSTALLATION NOTES:  $\bullet \ \textbf{Do not} \ \mathsf{erect} \ \mathsf{poles} \ \mathsf{without} \ \mathsf{having} \ \mathsf{fixtures} \ \mathsf{installed}.$ • Factory-supplied templates must be used when setting anchor bolts. Lithonia Lighting will not accept claim for incorrect anchorage placement due to failure to use Lithonia Lighting factory templates. If poles are stored outside, all protective wrapping must be removed immediately upon delivery to prevent finish damage. Lithonia Lighting is not responsible for the foundation design.

©1994-2021 Acuity Brands Lighting, Inc. All rights reserved. Rev. 01/22/21

POLE-SSS

**LITHONIA LIGHTING** 

\_\_\_\_\_<del>\_</del>\_\_\_ ار ـ ـ ـ ـ ـ ـ ـ ـ ـ ـ ـ ـ ـ ـ ـ ـ ـ ـ -luminaire type and number as specified on lighting fixtu