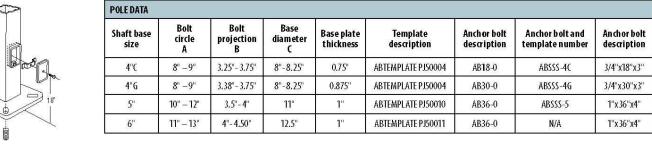

| 520                   |
| SSS 35 5G      | 35                     | 5.0 x 35.0      | 0.1793             | 7     | 5.9    | 150            | 2.5          | 100            |         |                | 1012         | 1x36x4                         | 440                   |
| SSS 35 6G      | 35                     | 6.0 x 35.0      | 0.1793             | 7     | 12.4   | 310            | 7.6          | 190            | 4.2     | 105            | 1113         | 1x36x4                         | 540                   |
| SSS396G        | 39                     | 6.0 x 39.0      | 0.1793             | 7     | 7.2    | 180            | 3            | 75             | 227     | 221            | 1113         | 1x36x4                         | 605                   |

BASE DETAIL





OUTDOOR: One Lithonia Way Conyers, GA 30012 Phone: 800-705-SERV (7378) www.lithonia.com

\* EPA values are based ASCE 7-93 wind map. For 1/2 ft increments, add -6 to the pole height. Ex: 20-6 equals 20ft 6in.





IMPORTANT INSTALLATION NOTES:  $\bullet \ \textbf{Do not} \ \mathsf{erect} \ \mathsf{poles} \ \mathsf{without} \ \mathsf{having} \ \mathsf{fixtures} \ \mathsf{installed}.$ • Factory-supplied templates must be used when setting anchor bolts. Lithonia Lighting will not accept claim for incorrect anchorage placement due to failure to use Lithonia Lighting factory templates. If poles are stored outside, all protective wrapping must be removed immediately upon delivery to prevent finish damage. Lithonia Lighting is not responsible for the foundation design.

©1994-2021 Acuity Bran