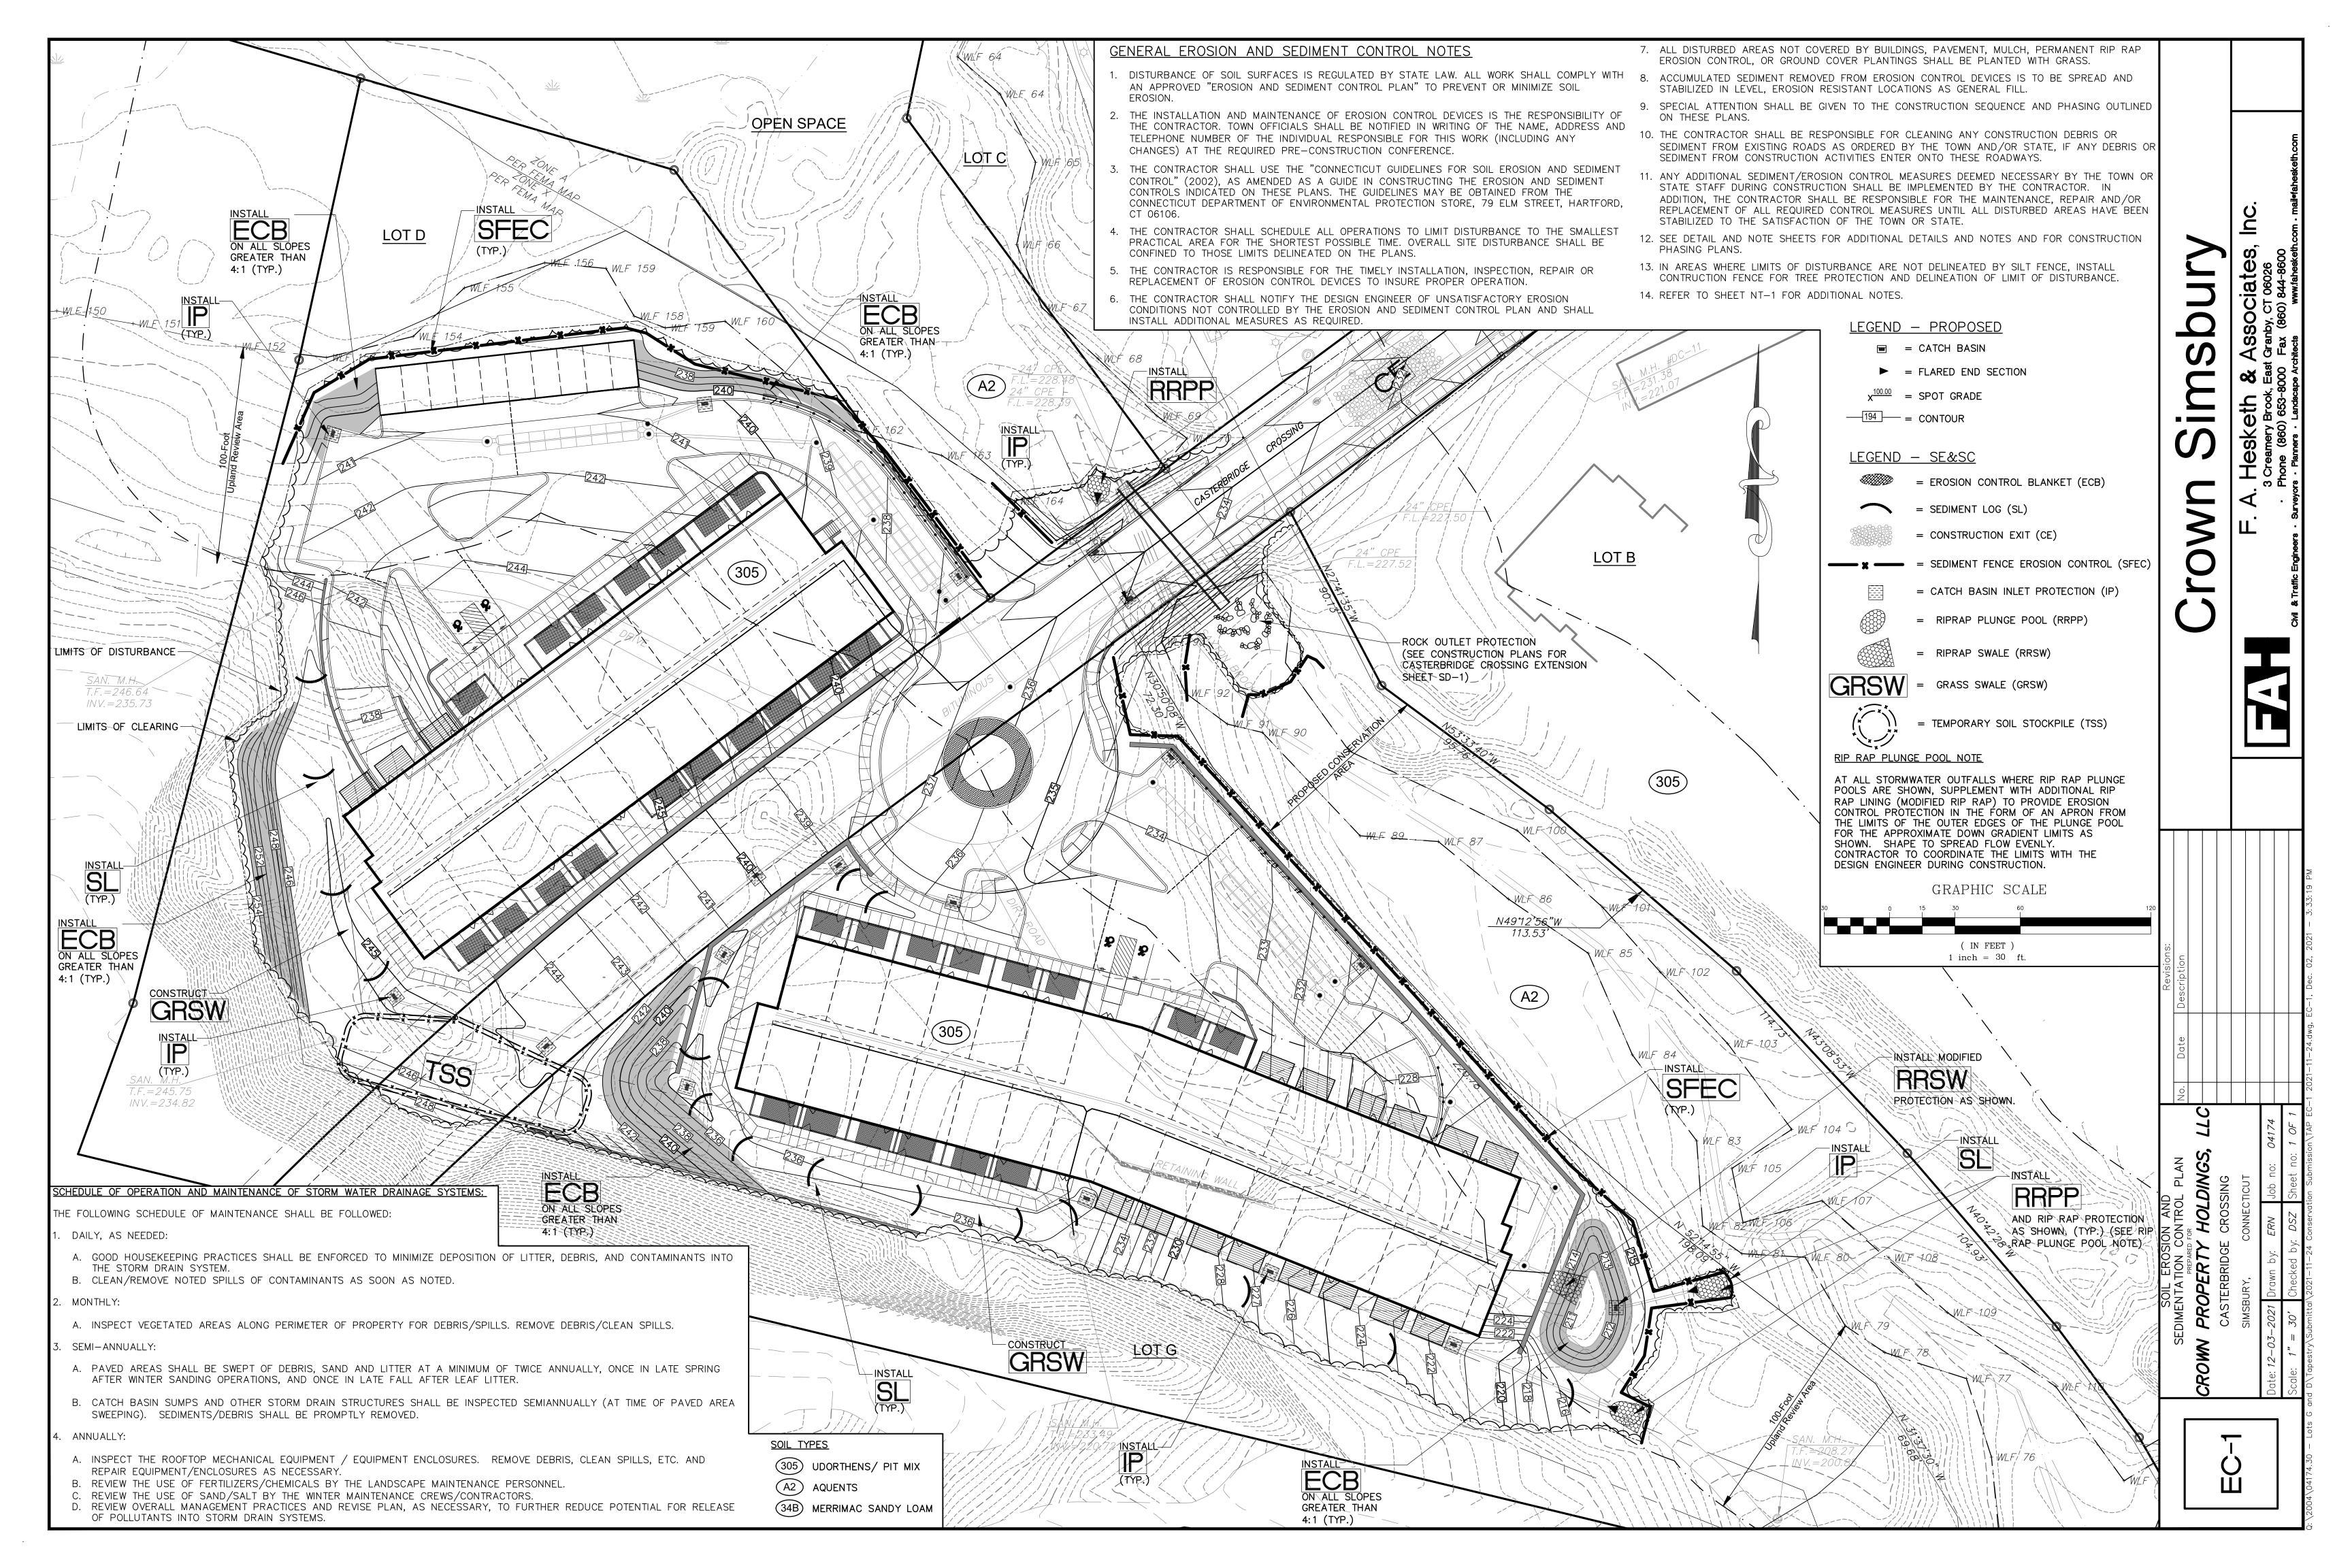

# Crown Simsbury Apartments at Dorset Crossing Lots D and G - Dorset Crossing PAD Simsbury, Connecticut

# DEVELOPMENT TEAM

F. A. Hesketh & Associates, Inc.

Surveyor

December 3, 2021

Inland Wetlands and Site Plan Permit

|                     |                                                                            | LIST OF D      | RAWINGS                                     |
|---------------------|----------------------------------------------------------------------------|----------------|---------------------------------------------|
| Property Owner      | Dorset Crossing, LLC 30 Dorset Crossing Drive Suite 600 Simsbury, CT 06070 | MA-1           | Title Sheet  Master Development Plan        |
| Applicant/Developer | Crown Property Holdings, LLC                                               | LA-1           | Layout Plan                                 |
|                     | 2001 Killebrew Drive                                                       | LS-1 thru LS-3 | Landscape Plans                             |
|                     | Suite 100<br>Bloomington, MN 55245                                         | GR-1           | Grading Plan                                |
| Architect           | Distyle Design Architects                                                  | EC-1           | Soil Erosion and Sedimentation Control Plan |
|                     | 3410 Winnetka Ave. N                                                       | UT-1           | Drainage and Utility Plan                   |
|                     | Suite 103<br>Minneapolis, Minnesota 55427                                  | SD-1 thru SD-5 | Details                                     |
| Civil Engineer      | F. A. Hesketh & Associates, Inc.                                           | NT-1           | Notes                                       |
|                     | 3 Creamery Brook                                                           | T-1            | Perimeter Survey/Topographic Survey         |
| T 1 A 1             | East Granby, CT 06026                                                      | RESUB-2        | Resubdivision Plan                          |
| Landscape Architect | F. A. Hesketh & Associates, Inc.                                           | PP-3           | Roadway Plan and Profile                    |
| Traffic Engineer    | F. A. Hesketh & Associates, Inc.                                           |                |                                             |