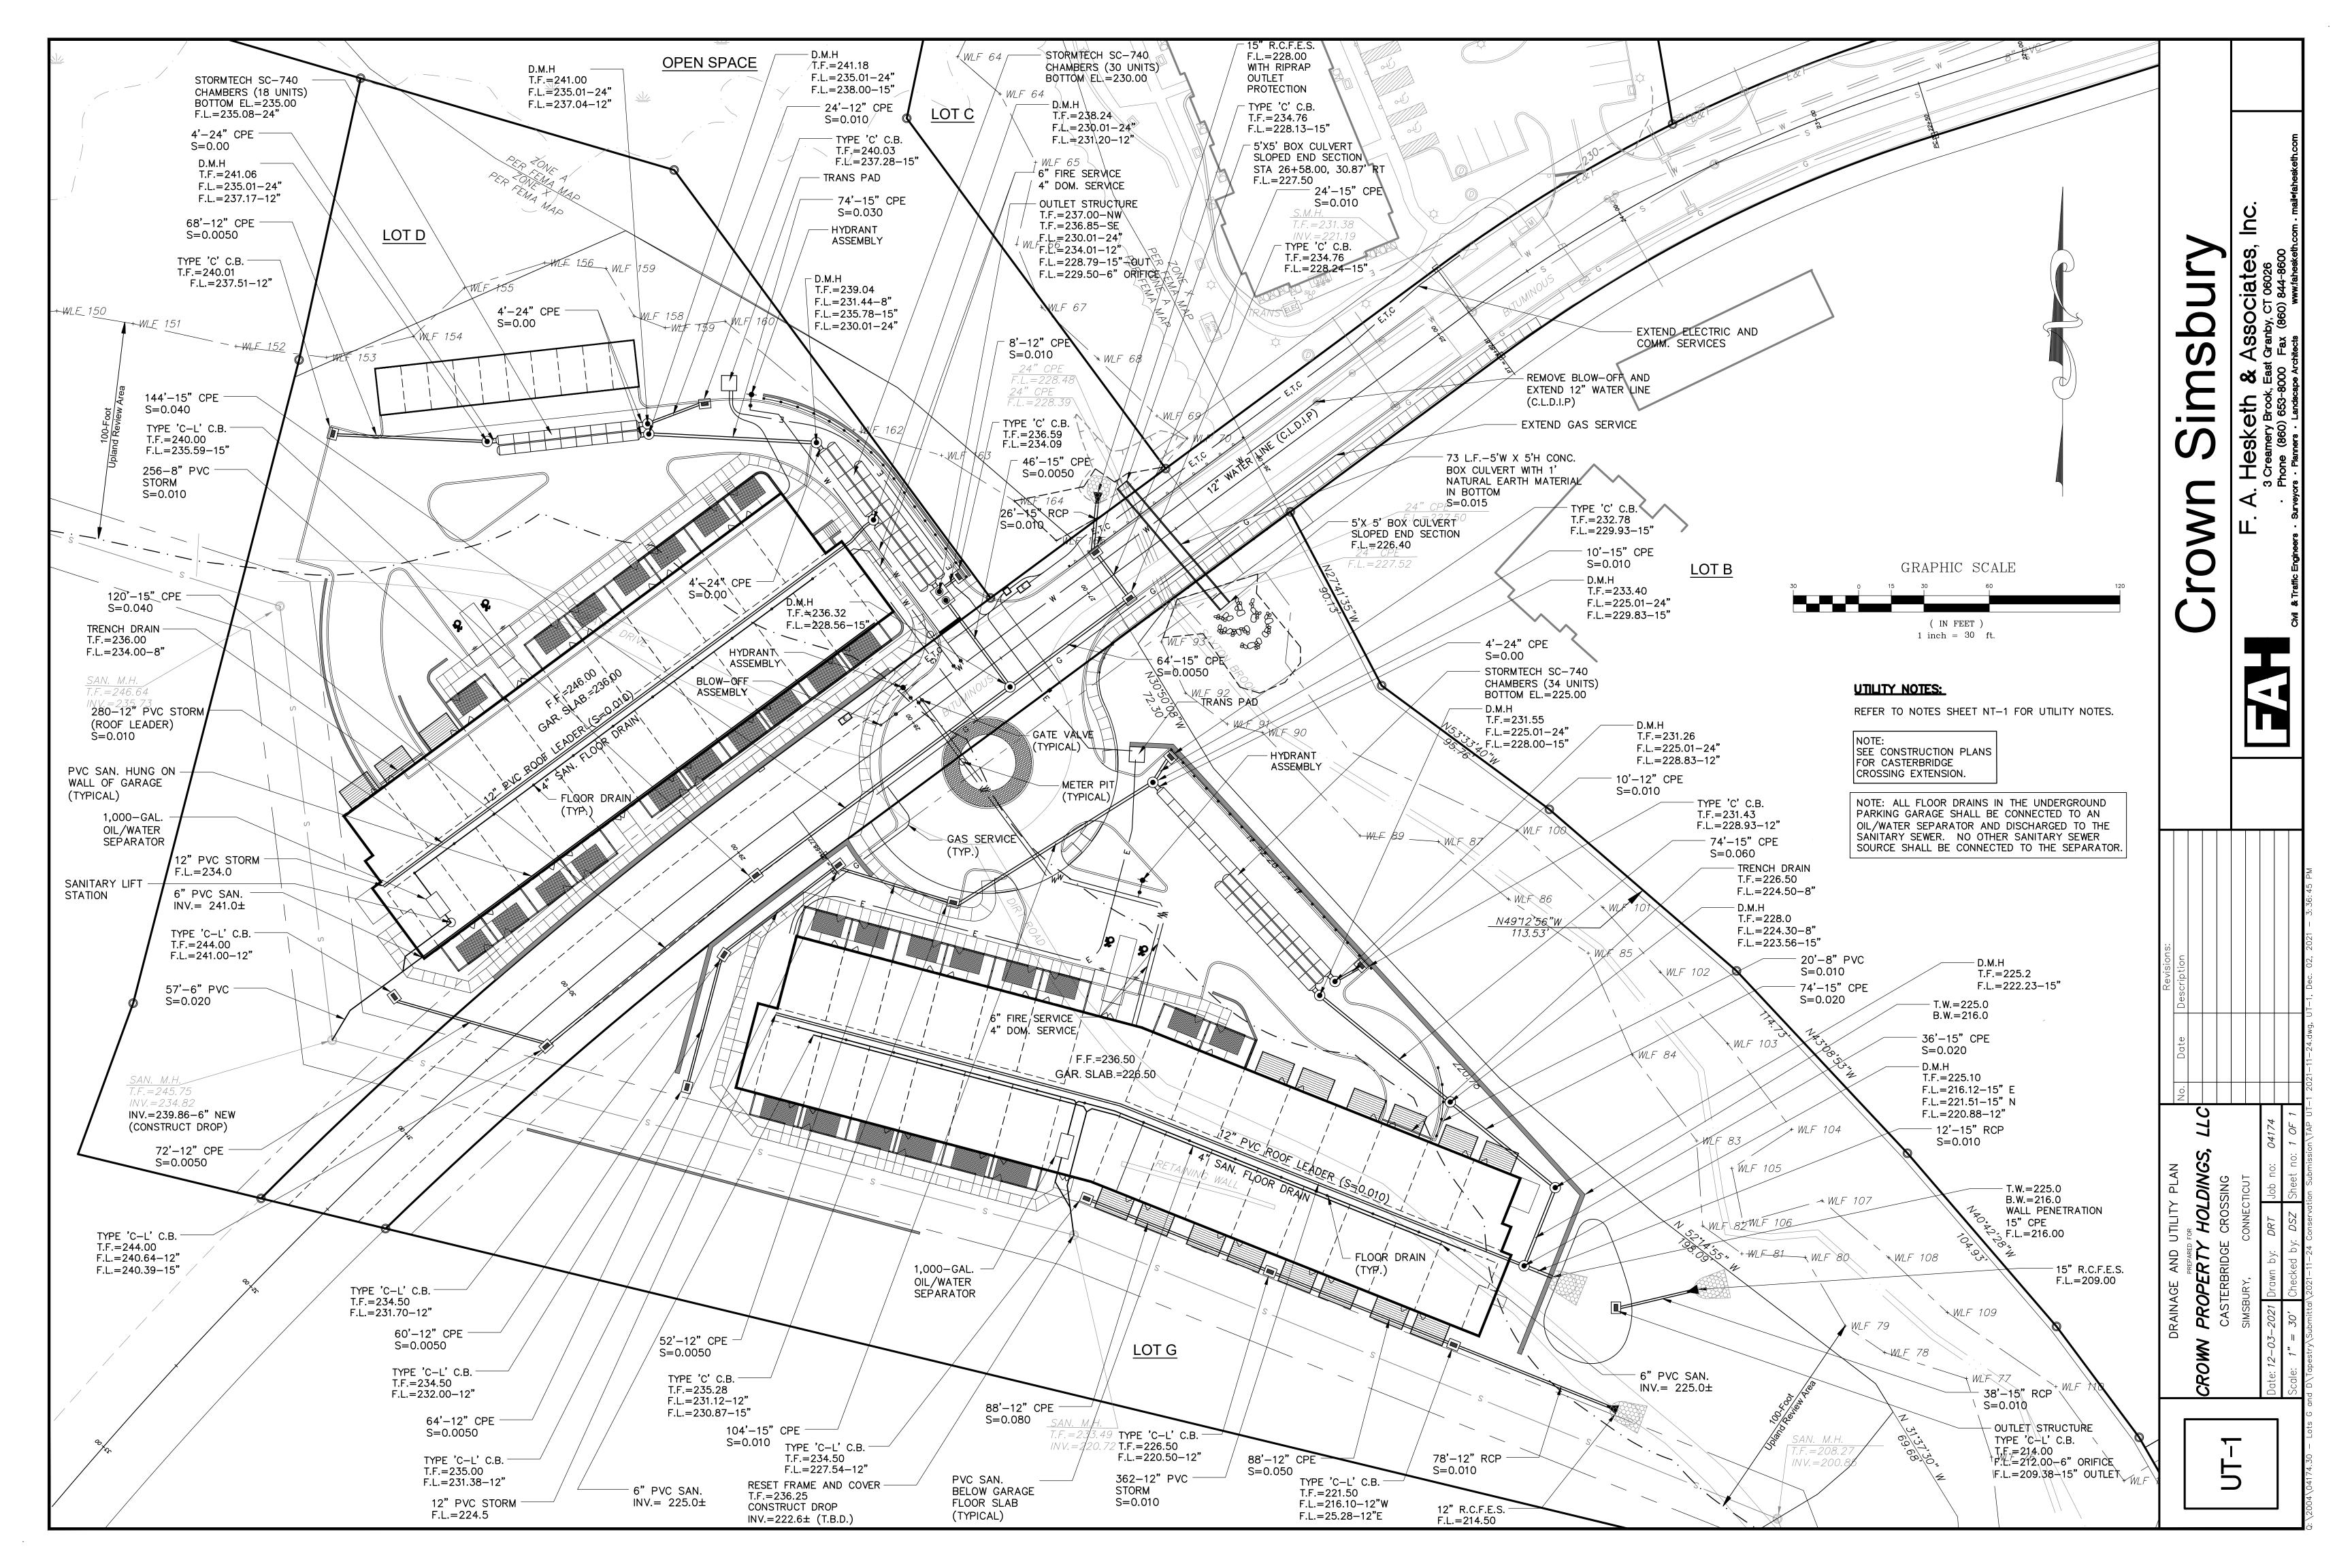

# Crown Simsbury Apartments at Dorset Crossing Lots D and G - Dorset Crossing PAD Simsbury, Connecticut

# DEVELOPMENT TEAM

F. A. Hesketh & Associates, Inc.

Surveyor

December 3, 2021

Inland Wetlands and Site Plan Permit

|                     |                                                                            | LIST OF D      | RAWINGS                                     |
|---------------------|----------------------------------------------------------------------------|----------------|---------------------------------------------|
| Property Owner      | Dorset Crossing, LLC 30 Dorset Crossing Drive Suite 600 Simsbury, CT 06070 | MA-1           | Title Sheet  Master Development Plan        |
| Applicant/Developer | Crown Property Holdings, LLC                                               | LA-1           | Layout Plan                                 |
|                     | 2001 Killebrew Drive                                                       | LS-1 thru LS-3 | Landscape Plans                             |
|                     | Suite 100<br>Bloomington, MN 55245                                         | GR-1           | Grading Plan                                |
| Architect           | Distyle Design Architects                                                  | EC-1           | Soil Erosion and Sedimentation Control Plan |
|                     | 3410 Winnetka Ave. N                                                       | UT-1           | Drainage and Utility Plan                   |
|                     | Suite 103<br>Minneapolis, Minnesota 55427                                  | SD-1 thru SD-5 | Details                                     |
| Civil Engineer      | F. A. Hesketh & Associates, Inc.                                           | NT-1           | Notes                                       |
|                     | 3 Creamery Brook                                                           | T-1            | Perimeter Survey/Topographic Survey         |
| T 1 A 1             | East Granby, CT 06026                                                      | RESUB-2        | Resubdivision Plan                          |
| Landscape Architect | F. A. Hesketh & Associates, Inc.                                           | PP-3           | Roadway Plan and Profile                    |
| Traffic Engineer    | F. A. Hesketh & Associates, Inc.                                           |                |                                             |