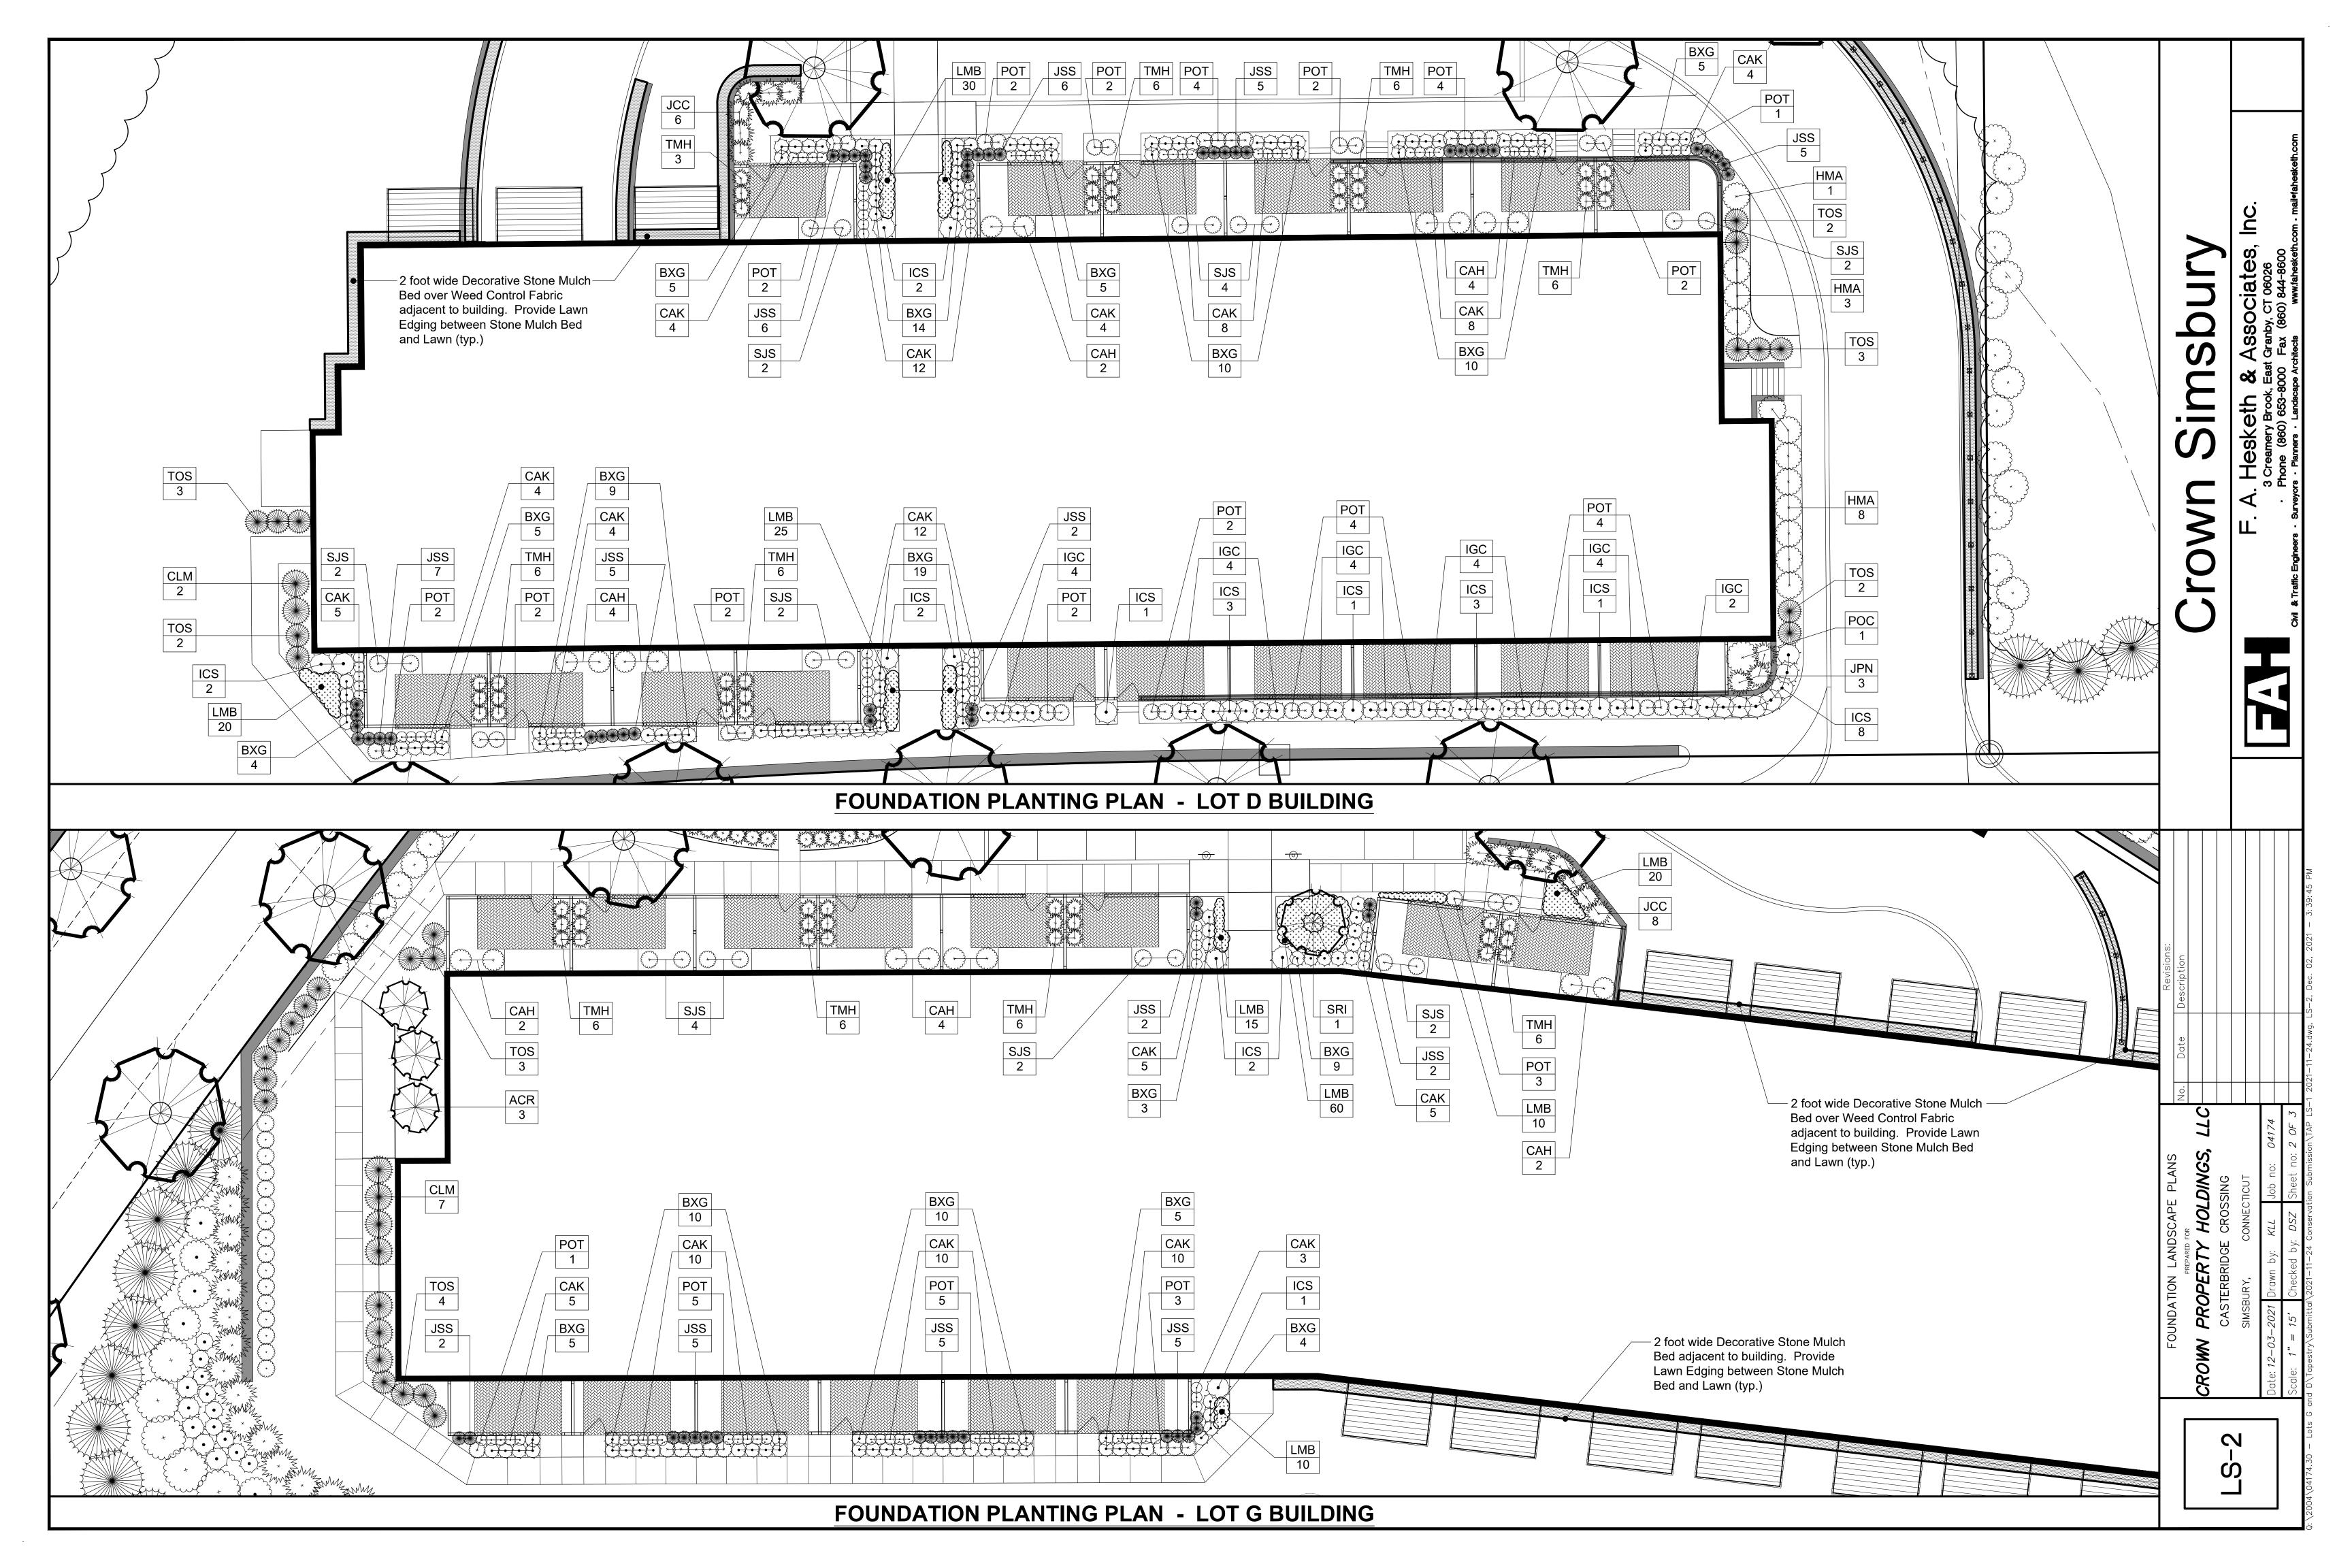

# Crown Simsbury Apartments at Dorset Crossing Lots D and G - Dorset Crossing PAD Simsbury, Connecticut

# DEVELOPMENT TEAM

F. A. Hesketh & Associates, Inc.

Surveyor

December 3, 2021

Inland Wetlands and Site Plan Permit

|                     |                                                                            | LIST OF D      | RAWINGS                                     |
|---------------------|----------------------------------------------------------------------------|----------------|---------------------------------------------|
| Property Owner      | Dorset Crossing, LLC 30 Dorset Crossing Drive Suite 600 Simsbury, CT 06070 | MA-1           | Title Sheet  Master Development Plan        |
| Applicant/Developer | Crown Property Holdings, LLC                                               | LA-1           | Layout Plan                                 |
|                     | 2001 Killebrew Drive                                                       | LS-1 thru LS-3 | Landscape Plans                             |
|                     | Suite 100<br>Bloomington, MN 55245                                         | GR-1           | Grading Plan                                |
| Architect           | Distyle Design Architects                                                  | EC-1           | Soil Erosion and Sedimentation Control Plan |
|                     | 3410 Winnetka Ave. N                                                       | UT-1           | Drainage and Utility Plan                   |
|                     | Suite 103<br>Minneapolis, Minnesota 55427                                  | SD-1 thru SD-5 | Details                                     |
| Civil Engineer      | F. A. Hesketh & Associates, Inc.                                           | NT-1           | Notes                                       |
|                     | 3 Creamery Brook                                                           | T-1            | Perimeter Survey/Topographic Survey         |
| T 1 A 1             | East Granby, CT 06026                                                      | RESUB-2        | Resubdivision Plan                          |
| Landscape Architect | F. A. Hesketh & Associates, Inc.                                           | PP-3           | Roadway Plan and Profile                    |
| Traffic Engineer    | F. A. Hesketh & Associates, Inc.                                           |                |                                             |