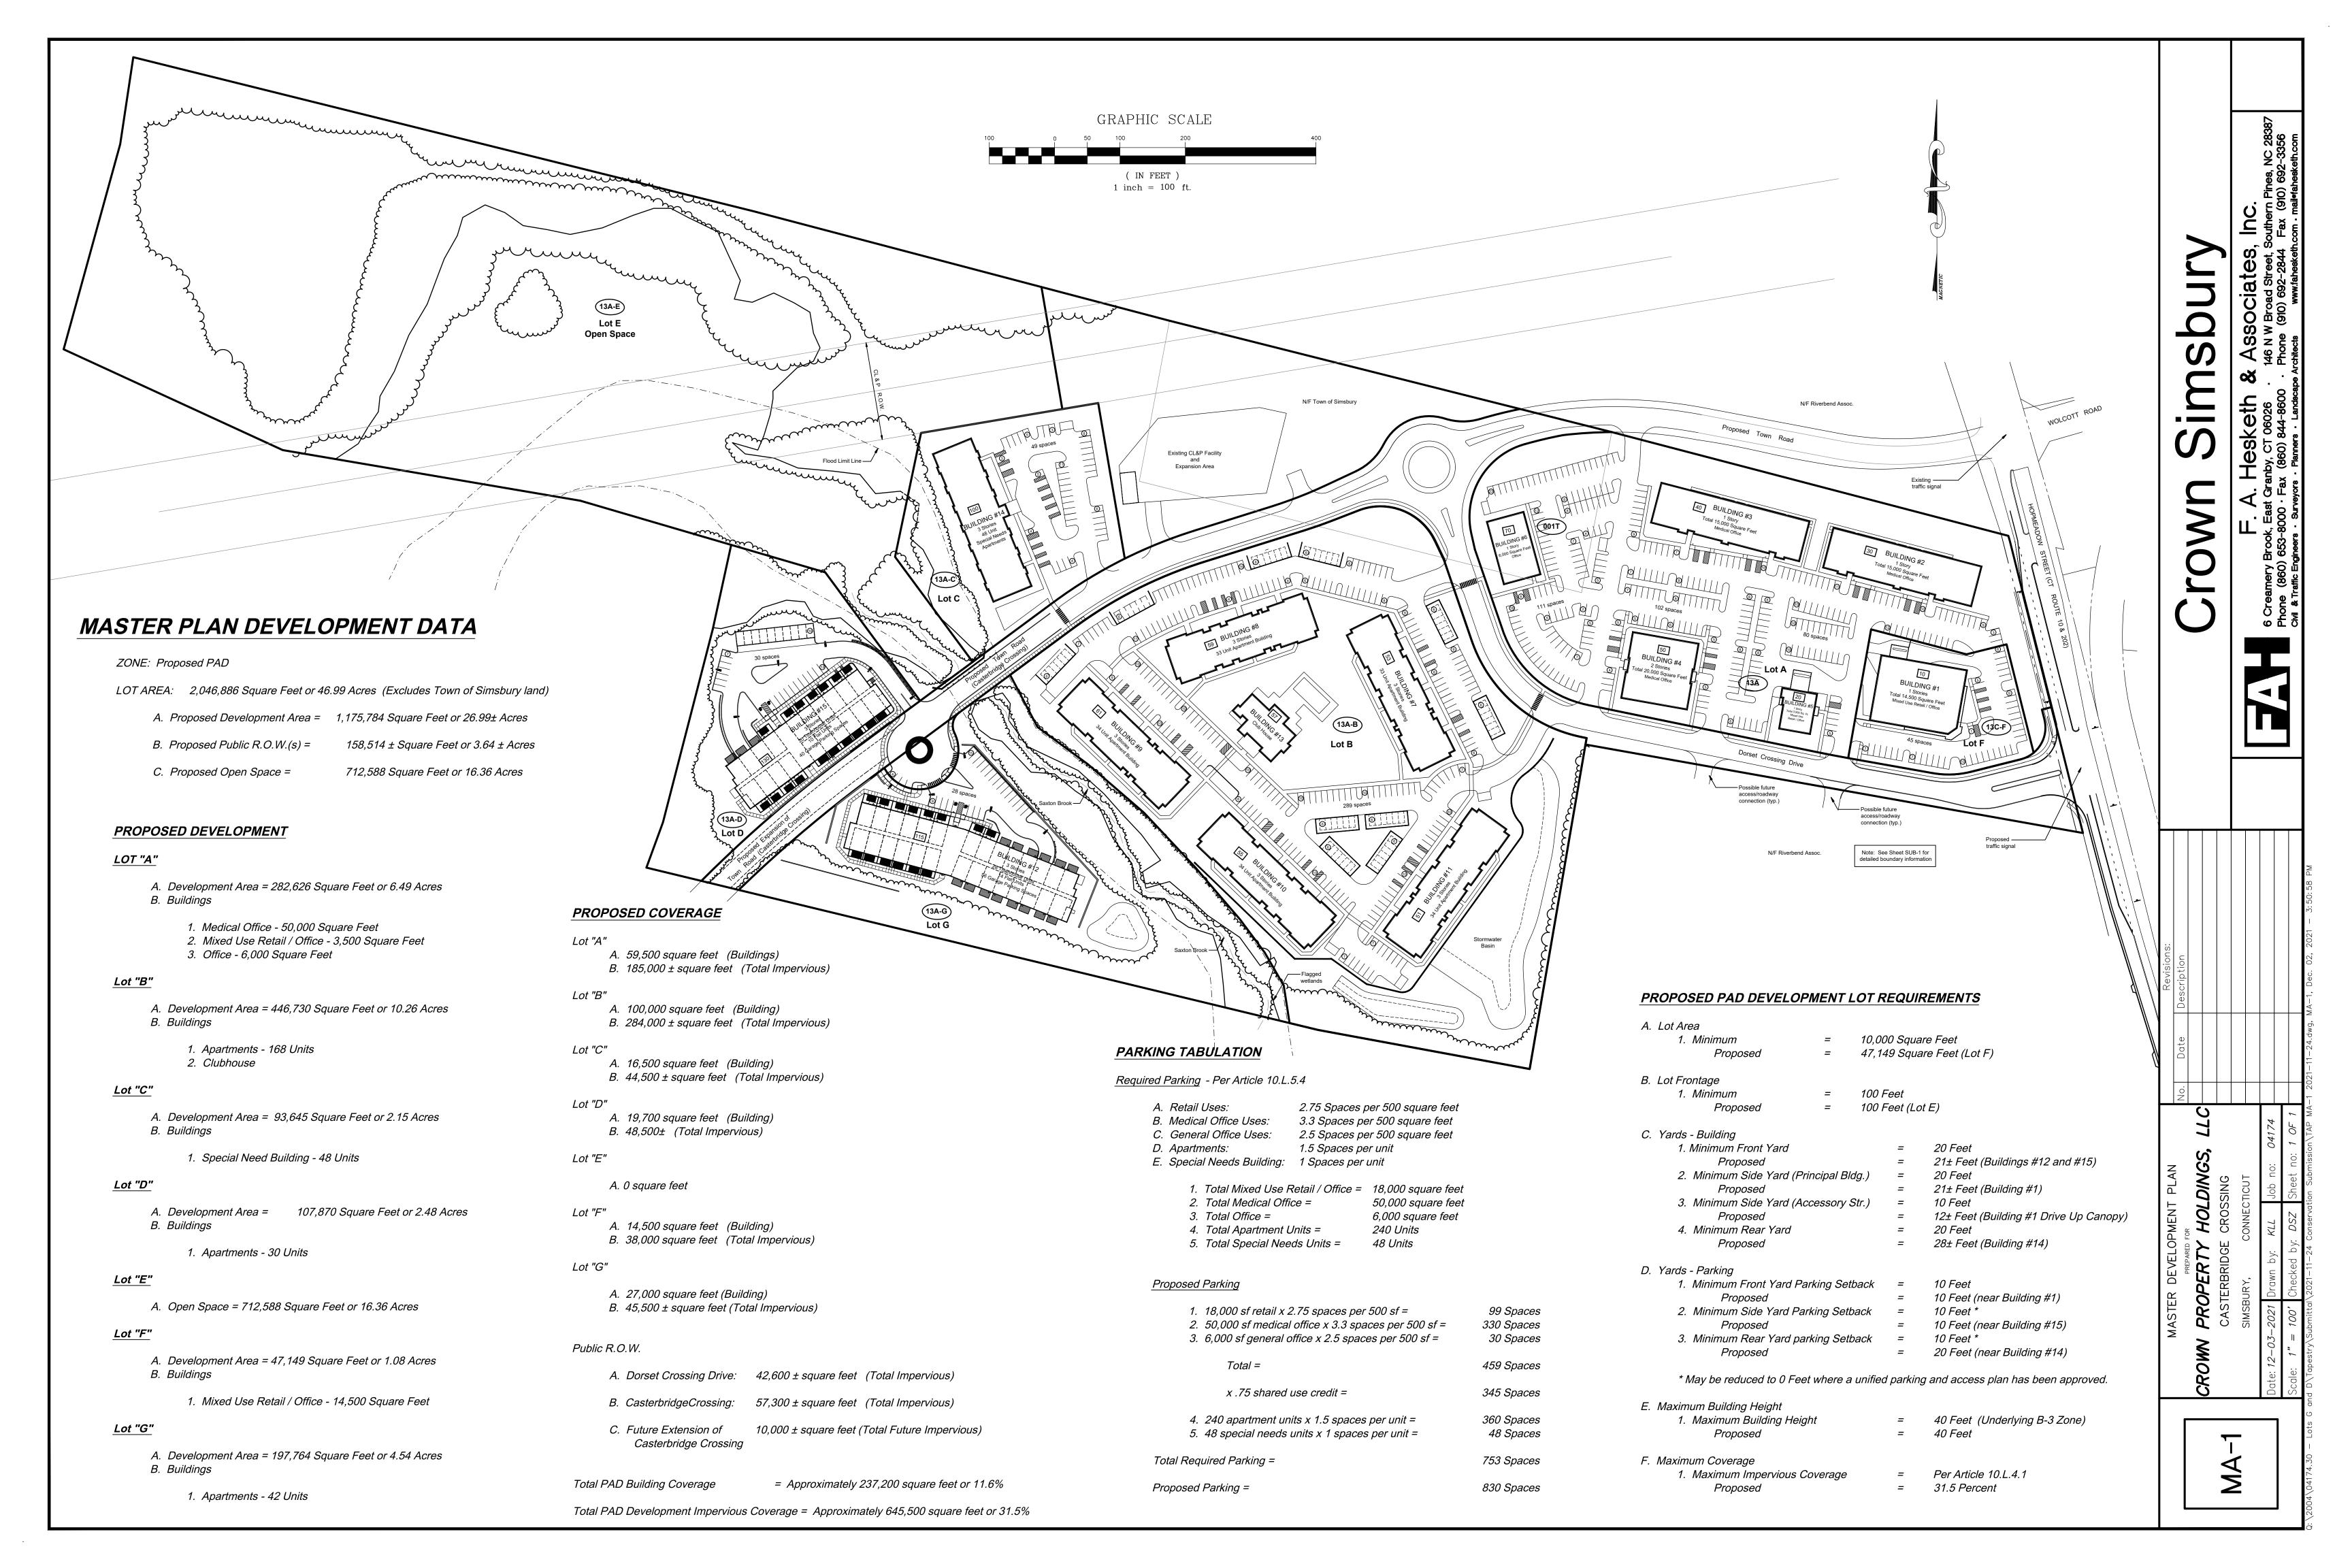

# DEVELOPMENT TEAM

F. A. Hesketh & Associates, Inc.

Surveyor

December 3, 2021

Inland Wetlands and Site Plan Permit

|                     |                                                                            | LIST OF D      | RAWINGS                                     |
|---------------------|----------------------------------------------------------------------------|----------------|---------------------------------------------|
| Property Owner      | Dorset Crossing, LLC 30 Dorset Crossing Drive Suite 600 Simsbury, CT 06070 | MA-1           | Title Sheet  Master Development Plan        |
| Applicant/Developer | Crown Property Holdings, LLC                                               | LA-1           | Layout Plan                                 |
|                     | 2001 Killebrew Drive                                                       | LS-1 thru LS-3 | Landscape Plans                             |
|                     | Suite 100<br>Bloomington, MN 55245                                         | GR-1           | Grading Plan                                |
| Architect           | Distyle Design Architects                                                  | EC-1           | Soil Erosion and Sedimentation Control Plan |
|                     | 3410 Winnetka Ave. N                                                       | UT-1           | Drainage and Utility Plan                   |
|                     | Suite 103<br>Minneapolis, Minnesota 55427                                  | SD-1 thru SD-5 | Details                                     |
| Civil Engineer      | F. A. Hesketh & Associates, Inc.                                           | NT-1           | Notes                                       |
|                     | 3 Creamery Brook                                                           | T-1            | Perimeter Survey/Topographic Survey         |
| T 1 A 1             | East Granby, CT 06026                                                      | RESUB-2        | Resubdivision Plan                          |
| Landscape Architect | F. A. Hesketh & Associates, Inc.                                           | PP-3           | Roadway Plan and Profile                    |
| Traffic Engineer    | F. A. Hesketh & Associates, Inc.                                           |                |                                             |