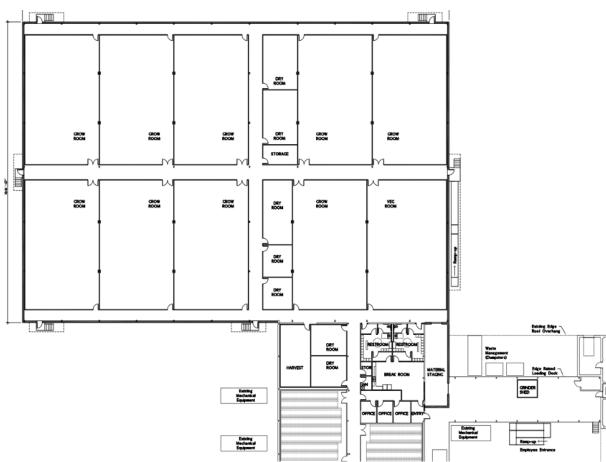

## 34 Hopmeadow Street

• The Zoning Commission approved for a 40,000 square ft addition to the Curaleaf facility located at 34 Hopmeadow Street

## 34 Hopmeadow Street

- The addition will result in an increase of the total area which is devoted to growing of plants.
- The company plans to hire more workers in order to handle the expanded grow facilities.