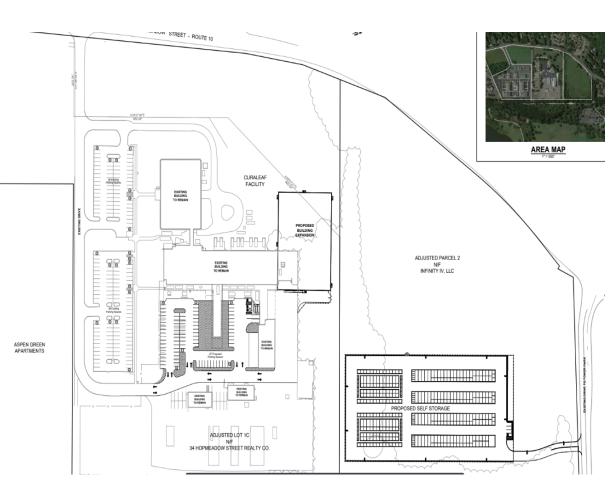

## 34 Hopmeadow Street

• The Zoning Commission approved for a 40,000 square ft addition to the Curaleaf facility located at 34 Hopmeadow Street

## 34 Hopmeadow Street

- The addition will result in an increase of the total area which is devoted to growing of plants.
- The company plans to hire more workers in order to handle the expanded grow facilities.