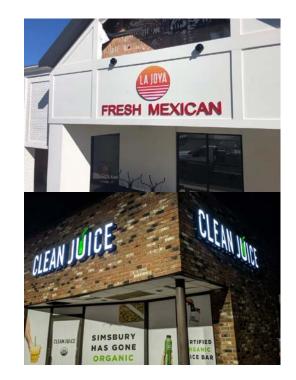

## Welcome to Smebury

Welcome to the following new businesses:

- Signature Wines and Spirits new owner former Artie's Liquor Store
- Bell and Raven at Simsbury Town Shops
- La Joya Fresh Mexican Restaurant - Andy's Plaza
- Anna's Kitchen relocated to West Simsbury Plaza
- Clean Juice Antonios Plaza