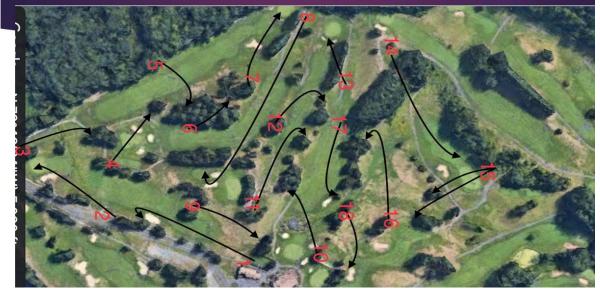

## Tower Ridge

The ownership group has elected to use the former golf course as a disc golf course.

The restaurant will be operated by individuals associated with City Steam Brewery and Healing Meals.

### Talcott Ridge Disc Golf Course Layout