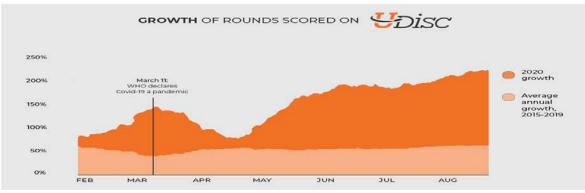

## Tower Ridge

The ownership group has elected to use the former golf course as a disc golf course.

The restaurant will be operated by individuals associated with City Steam Brewery and Healing Meals.