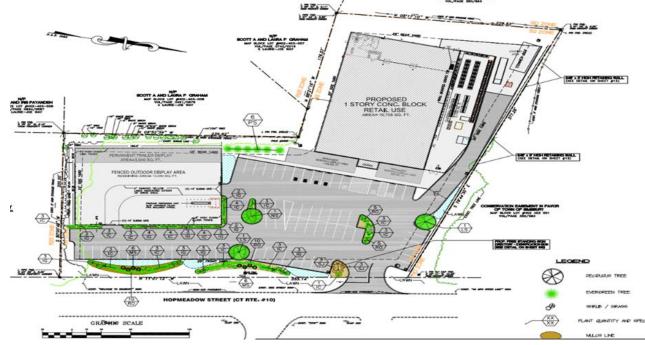

## 34 Hopmeadow Street

• The Zoning Commission approved for a 40,000 square ft addition to the Curaleaf facility located at 34 Hopmeadow Street

## 34 Hopmeadow Street

- The addition will result in an increase of the total area which is devoted to growing of plants.
- The company plans to hire more workers in order to handle the expanded grow facilities.