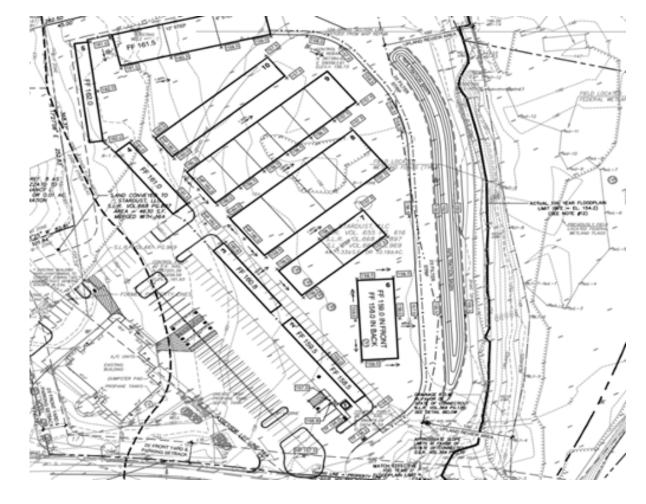

## 20 Tariffville Road

Self Storage facility was approved by the zoning commission for the area east of the Old Well Tavern.