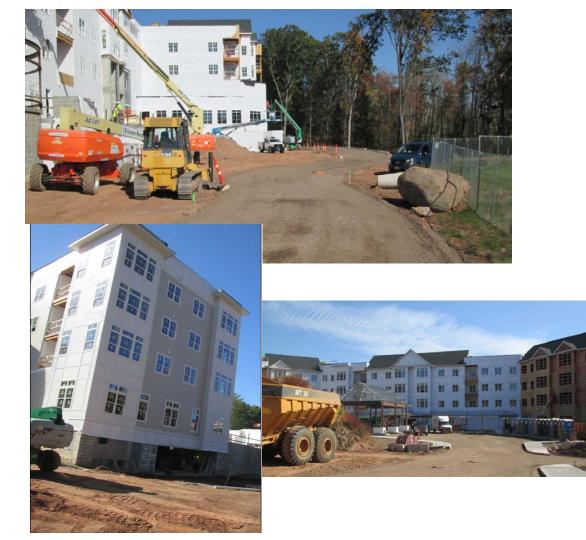

## Mdean Expansion

The project's start was delayed however they are making progress. The contractor is trying to complete exterior improvements to the structure in order to move activities to within the building.

According to discussions during the pre-construction phase, the project was envisioned as a 18 month duration.

The former bowling alley has been demolished. Building permits have been issued. The project is proceeding on schedule.