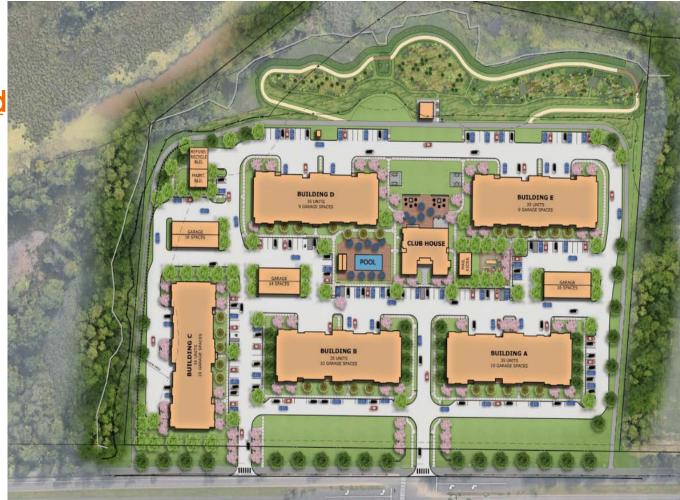

## 32 Iron Horse Boulevard

- Multi Family housing development approved by the Zoning Commission
- The applicant is currently working with state agencies for traffic and stormwater permits