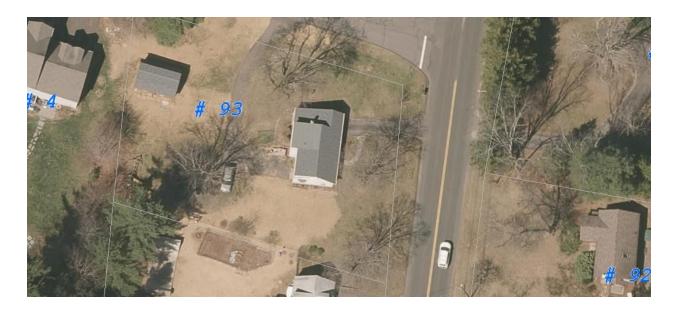

The resident of 93 East Weatogue Street is seeking approval for the installation of a fence. Below is an aerial photograph illustrating the existing conditions:

The applicant has provided a drawing that illustrates the approximate location for the proposed fence. The fence will be visible from the public right of way. The applicant has provided photos illustrating materials and type of fencing that will be installed.