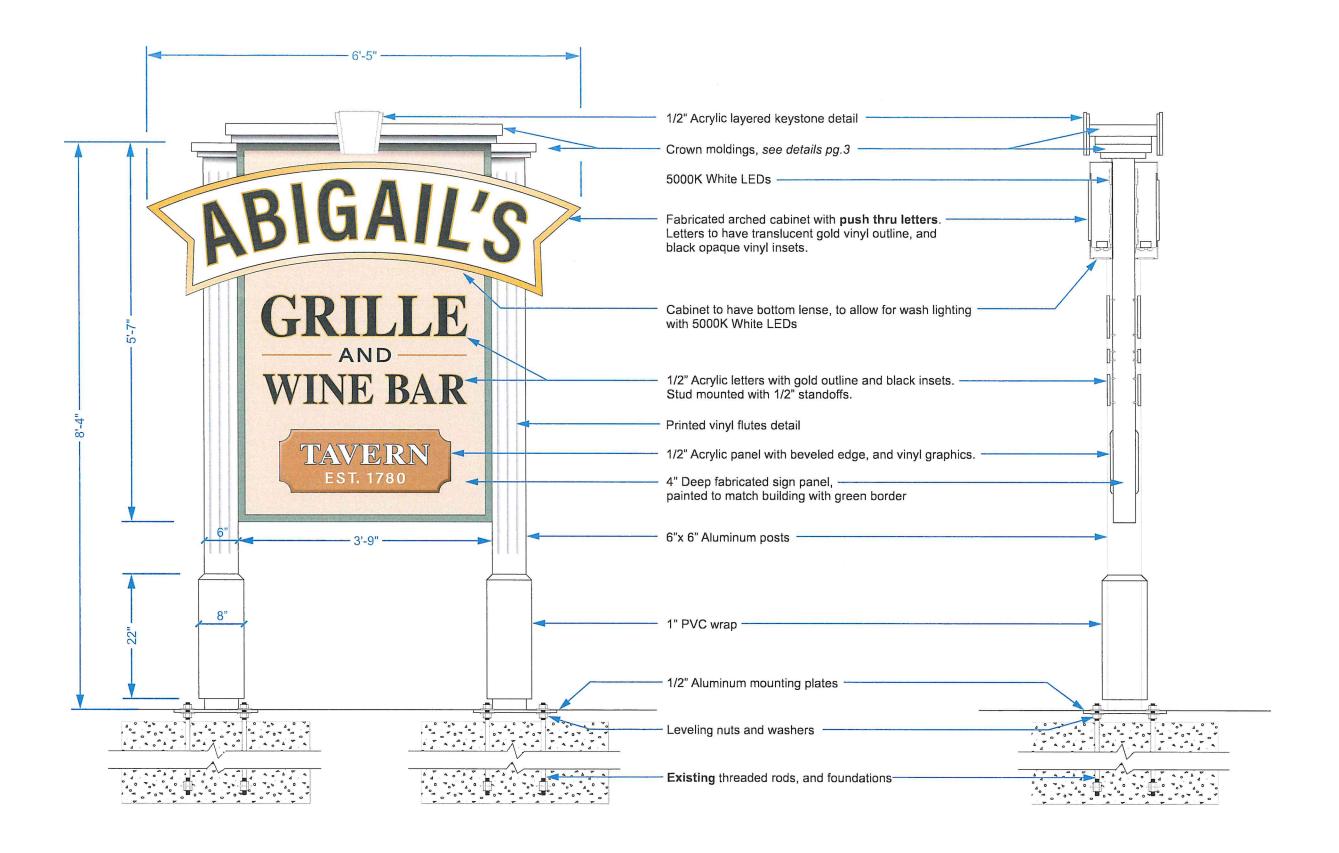

Project Name:

Abigail's Grille & Bar

Job#:

Scale:

Date: Artist:

Sales Person: Page:

2

4 Hartford Road, Simsbury, CT Rev 1 58854 As Noted 3\23\22 PNH PD

## Top Crown Molding Plan

Scale: 1" = 1'- 0"

## Post Cap Plan

Scale: 1" = 1'- 0"

27 Britton Drive, Bloomfield, CT 06002 | 860.242.0031 | 800.466.4278 | 860.242.2898 | artfxsigns.com
These plans are copyrighted by ARTfx. Unless purchased they are the exclusive property of ARTfx. They are submitted to you for the sole purpose of your
consideration of whether to purchase from ARTfx, a sign or architectural product manufactured according to these plans. Distribution or exhibition of these
plans beyond your company is forbidden. If you would like to obtain legal ownership of these plans, you may purchase a copyright release from ARTfx.