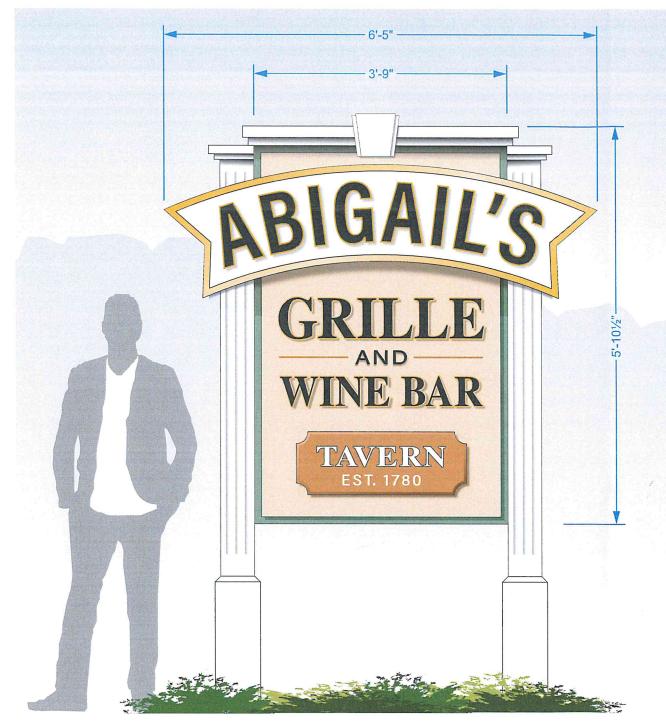

04-07-2022

9819

CHECK

75.30

Abigail's | New Exterior Ground Sign March 23, 2022 REV 1

Scale: 3/4" = 1'- 0"

**Double-Face Exterior Sign - Night** 

Scale: 3/4" = 1'- 0"

Project Name:

Abigail's Grille & Bar 4 Hartford Road, Simsbury, CT

Rev 1

Job#: 58854 Scale: As Noted Date: 3\23\22 Artist: Sales Person: PNH PD

Page:

| - 1-1 |    |
|-------|----|
| 21    |    |
| al    | UA |
|       |    |