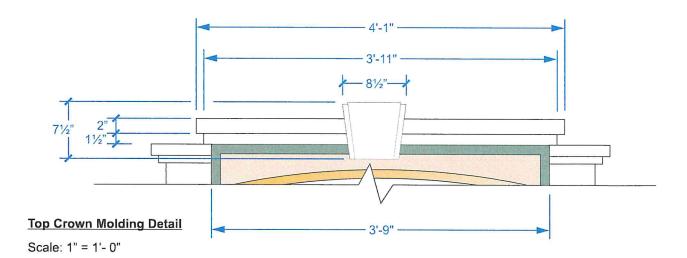

al    | UA |
|       |    |

27 Britton Drive, Bloomfield, CT 06002 | 860.242.0031 | 800.466.4278 | 860.242.2898 | artfxsigns.com
These plans are copyrighted by ARTfx. Unless purchased they are the exclusive property of ARTfx. They are submitted to you for the sole purpose of your
consideration of whether to purchase from ARTfx, a sign or architectural product manufactured according to these plans. Distribution or exhibition of these
plans beyond your company is forbidden. If you would like to obtain legal ownership of these plans, you may purchase a copyright release from ARTfx.

Project Name:

Abigail's Grille & Bar

Job#:

Scale:

Date: Artist:

Sales Person: Page:

2

4 Hartford Road, Simsbury, CT Rev 1 58854 As Noted 3\23\22 PNH PD





## Top Crown Molding Plan

Scale: 1" = 1'- 0"



## Post Cap Plan

Scale: 1" = 1'- 0"





27 Britton Drive, Bloomfield, CT 06002 | 860.242.0031 | 800.466.4278 | 860.242.2898 | artfxsigns.com
These plans are copyrighted by ARTfx. Unless purchased they are the exclusive property of ARTfx. They are submitted to you for the sole purpose of your
consideration of whether to purchase from ARTfx, a sign or architectural product manufactured according to these plans. Distribution or exhibition of these
plans beyond your company is forbidden. If you would like to obtain legal ownership of these plans, you may purchase a copyright release from ARTfx.

Project Name:

| Abigail's Grille & Bar        |    |
|-------------------------------|----|
| 4 Hartford Road, Simsbury, CT | Re |

|       | Job#: |  |  |
|-------|-------|--|--|
| Rev 1 | 58854