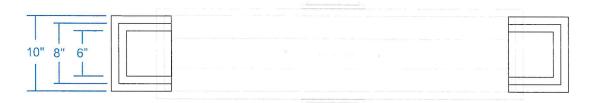

04-07-2022

9819

CHECK

75.30

Abigail's | New Exterior Ground Sign March 23, 2022 REV 1

Scale: 3/4" = 1'- 0"

**Double-Face Exterior Sign - Night** 

Scale: 3/4" = 1'- 0"