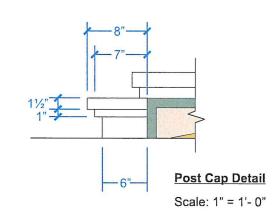

## Post Cap Plan

Scale: 1" = 1'- 0"

27 Britton Drive, Bloomfield, CT 06002 | 860.242.0031 | 800.466.4278 | 860.242.2898 | artfxsigns.com
These plans are copyrighted by ARTfx. Unless purchased they are the exclusive property of ARTfx. They are submitted to you for the sole purpose of your
consideration of whether to purchase from ARTfx, a sign or architectural product manufactured according to these plans. Distribution or exhibition of these
plans beyond your company is forbidden. If you would like to obtain legal ownership of these plans, you may purchase a copyright release from ARTfx.