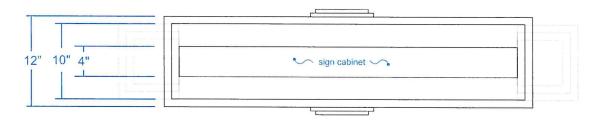

04-07-2022

9819

CHECK

75.30

Abigail's | New Exterior Ground Sign March 23, 2022 REV 1

Scale: 3/4" = 1'- 0"

**Double-Face Exterior Sign - Night** 

Scale: 3/4" = 1'- 0"