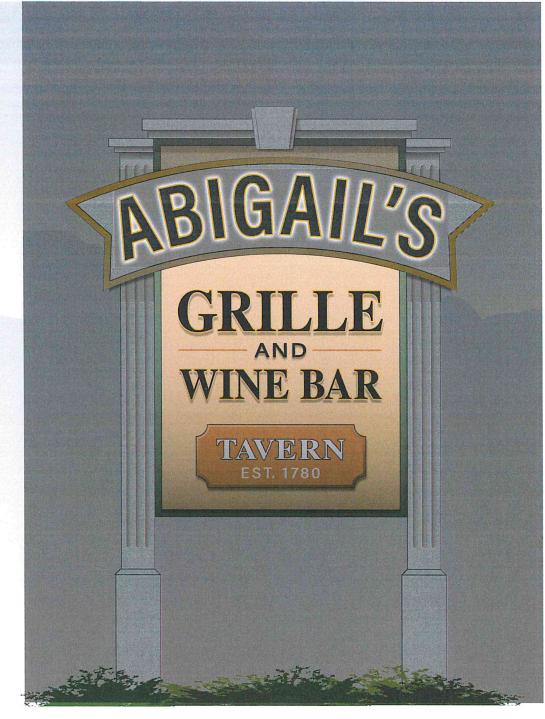

04-07-2022

9819

CHECK

75.30

Abigail's | New Exterior Ground Sign March 23, 2022 REV 1

Scale: 3/4" = 1'- 0"

**Double-Face Exterior Sign - Night** 

Scale: 3/4" = 1'- 0"

Project Name:

Abigail's Grille & Bar

Job#:

Scale:

Date: Artist:

Sales Person: Page:

2

4 Hartford Road, Simsbury, CT Rev 1 58854 As Noted 3\23\22 PNH PD