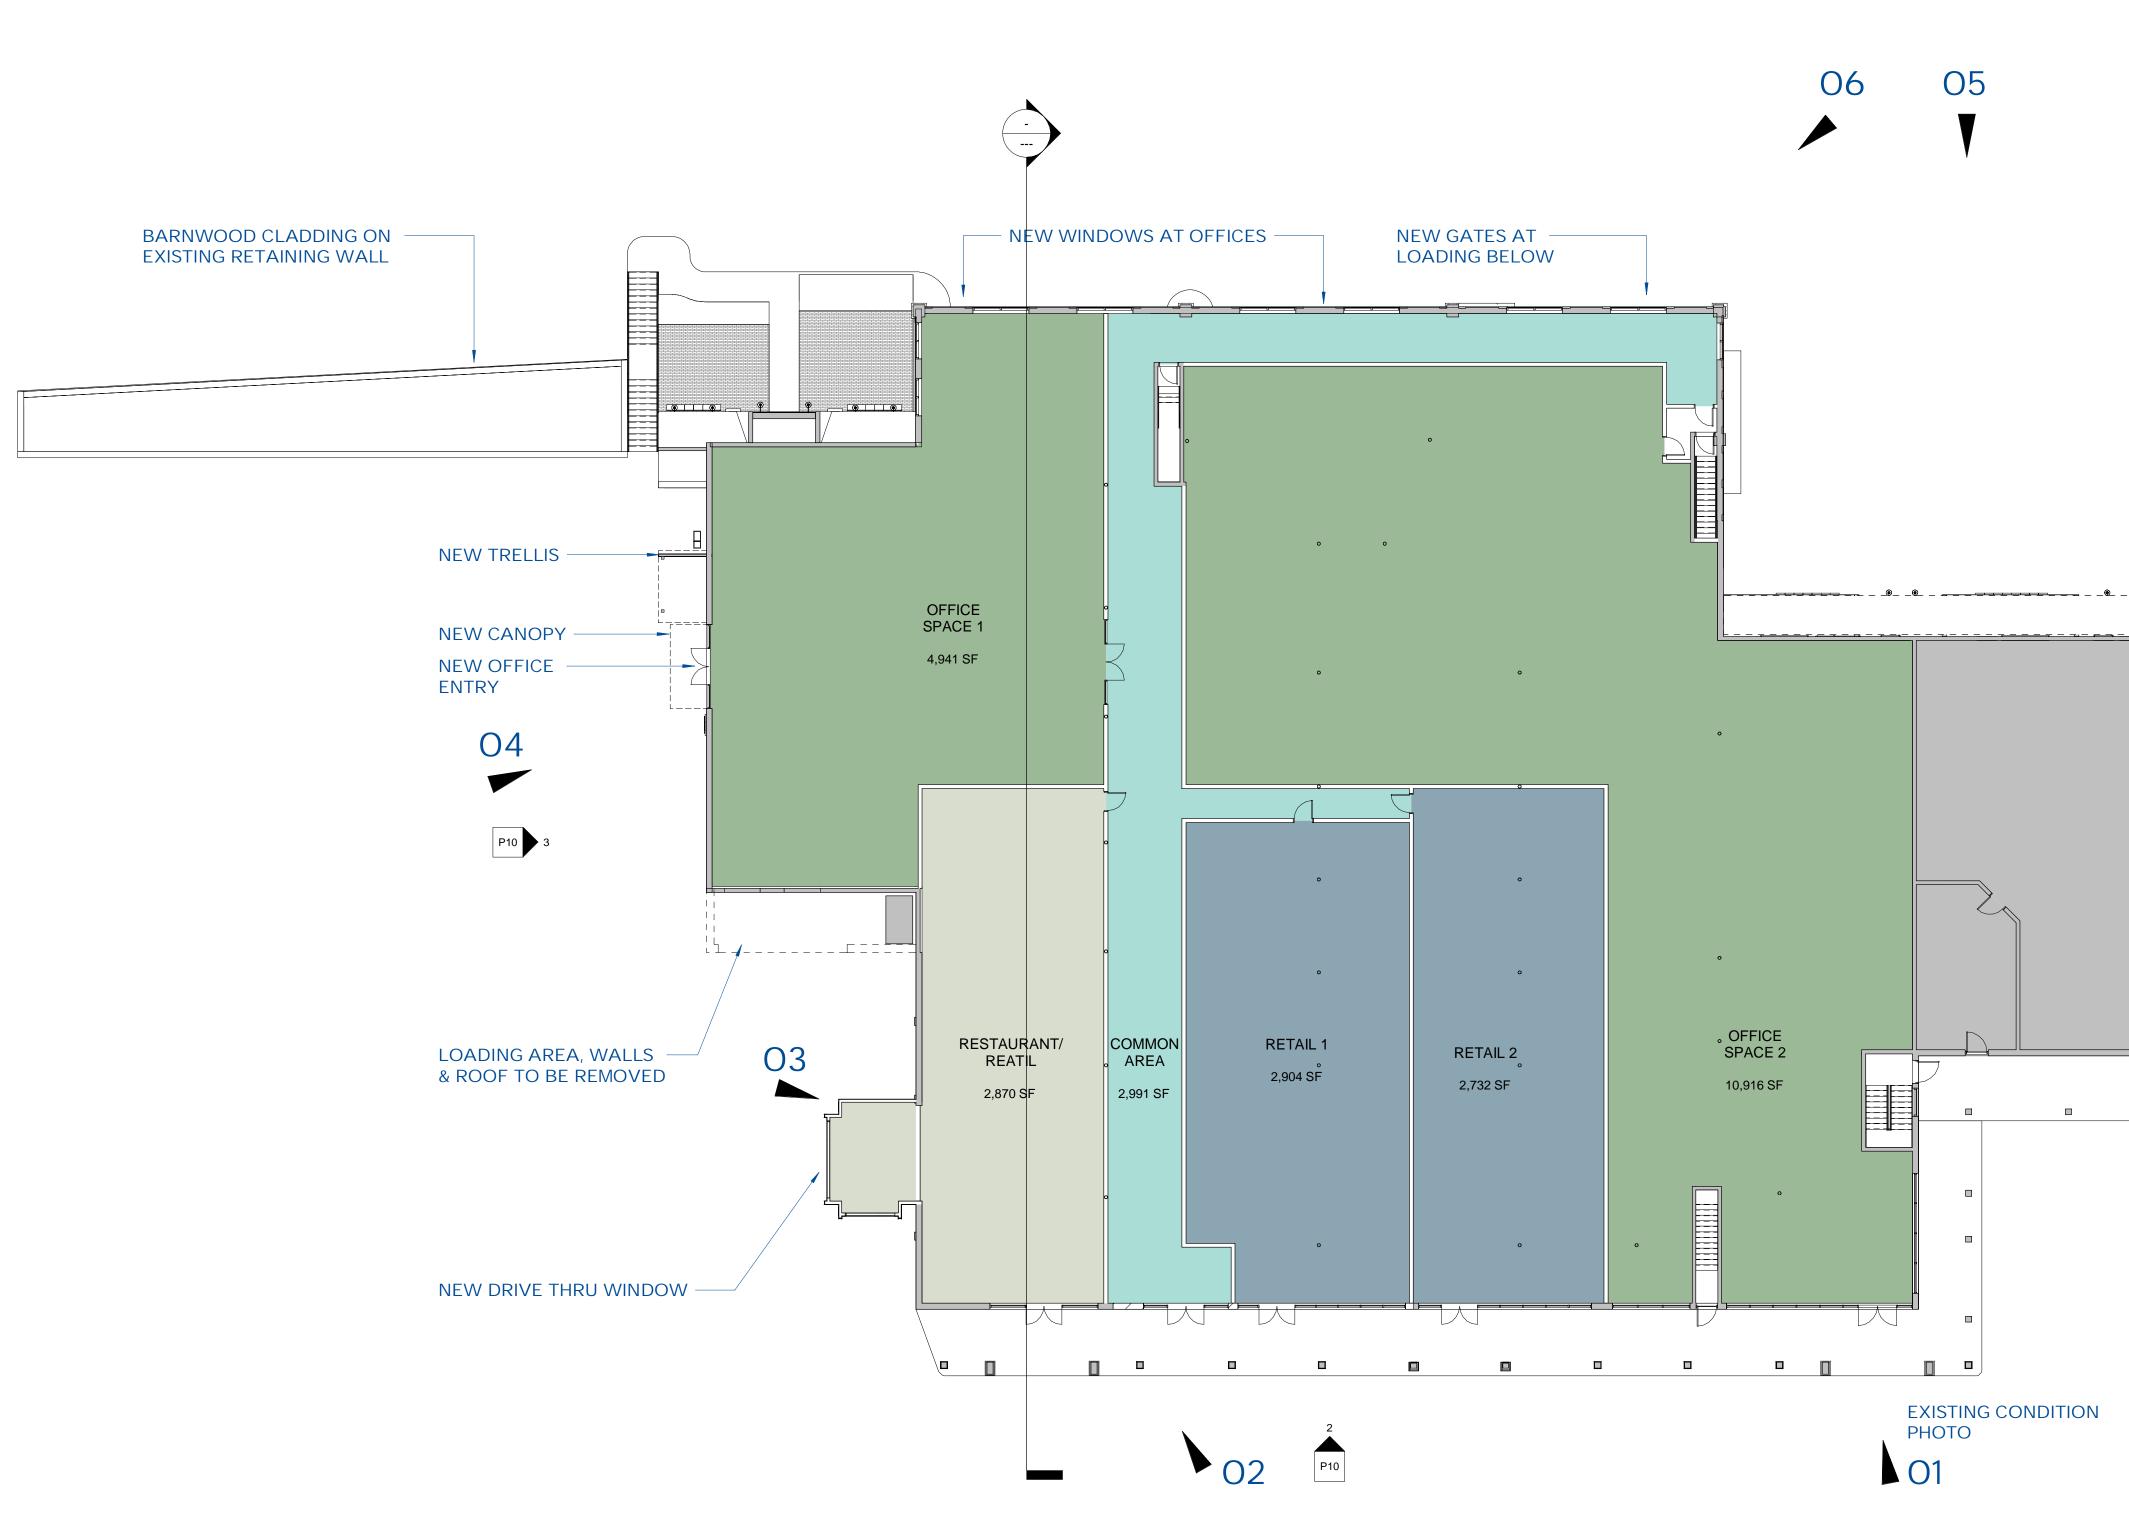

ANDY'S CENTER SHOPS

LEASING PLAN WITH DRIVE-THRU

SIMSBURY, CT 09/29/2020

N

 $1 \frac{\text{LEASING PLAN WITH DRIVE -THRU}}{1/16" = 1'-0"}$ 

| . • <del></del>        | -      |  |
|------------------------|--------|--|
|                        |        |  |
| D<br>EXISTIN<br>RETAIL | G<br>- |  |
|                        |        |  |
|                        |        |  |
|                        |        |  |
|                        |        |  |
|                        |        |  |

03

04

05