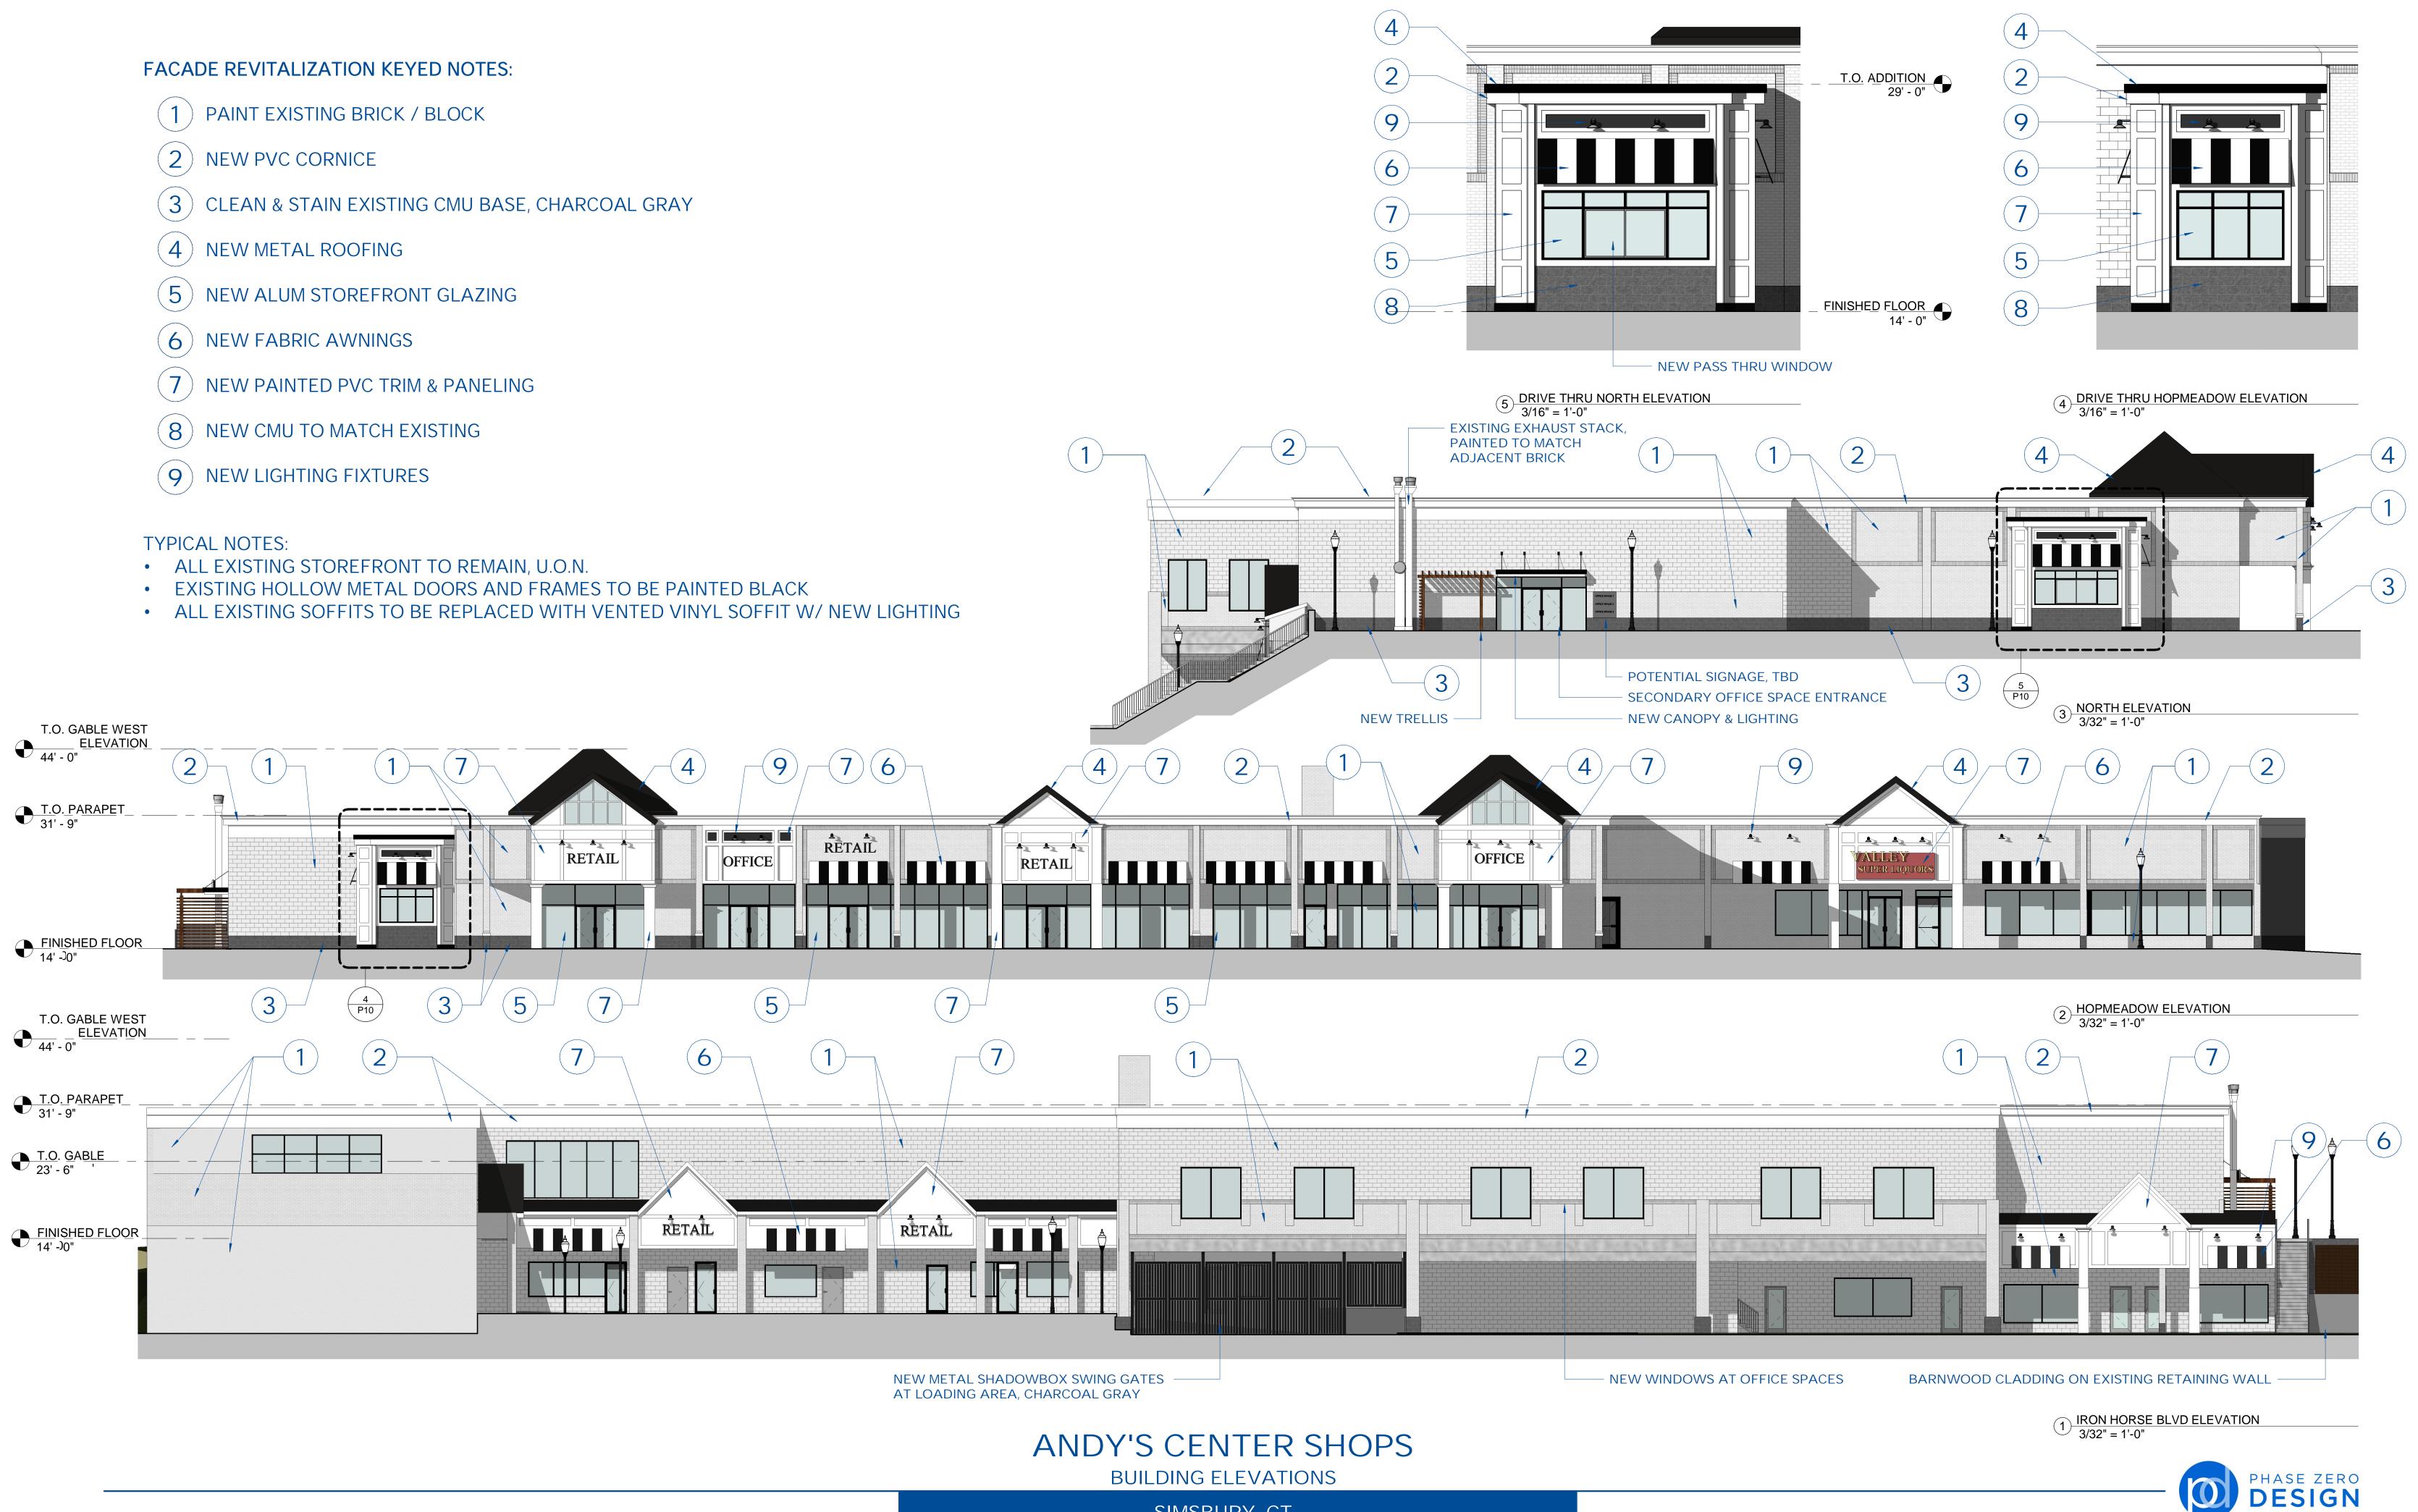

ANDY'S CENTER SHOPS

LEASING PLAN WITH DRIVE-THRU

SIMSBURY, CT 09/29/2020

N

 $1 \frac{\text{LEASING PLAN WITH DRIVE -THRU}}{1/16" = 1'-0"}$ 

| . • <del></del>        | -      |  |
|------------------------|--------|--|
|                        |        |  |
| D<br>EXISTIN<br>RETAIL | G<br>- |  |
|                        |        |  |
|                        |        |  |
|                        |        |  |
|                        |        |  |
|                        |        |  |

03

04

05