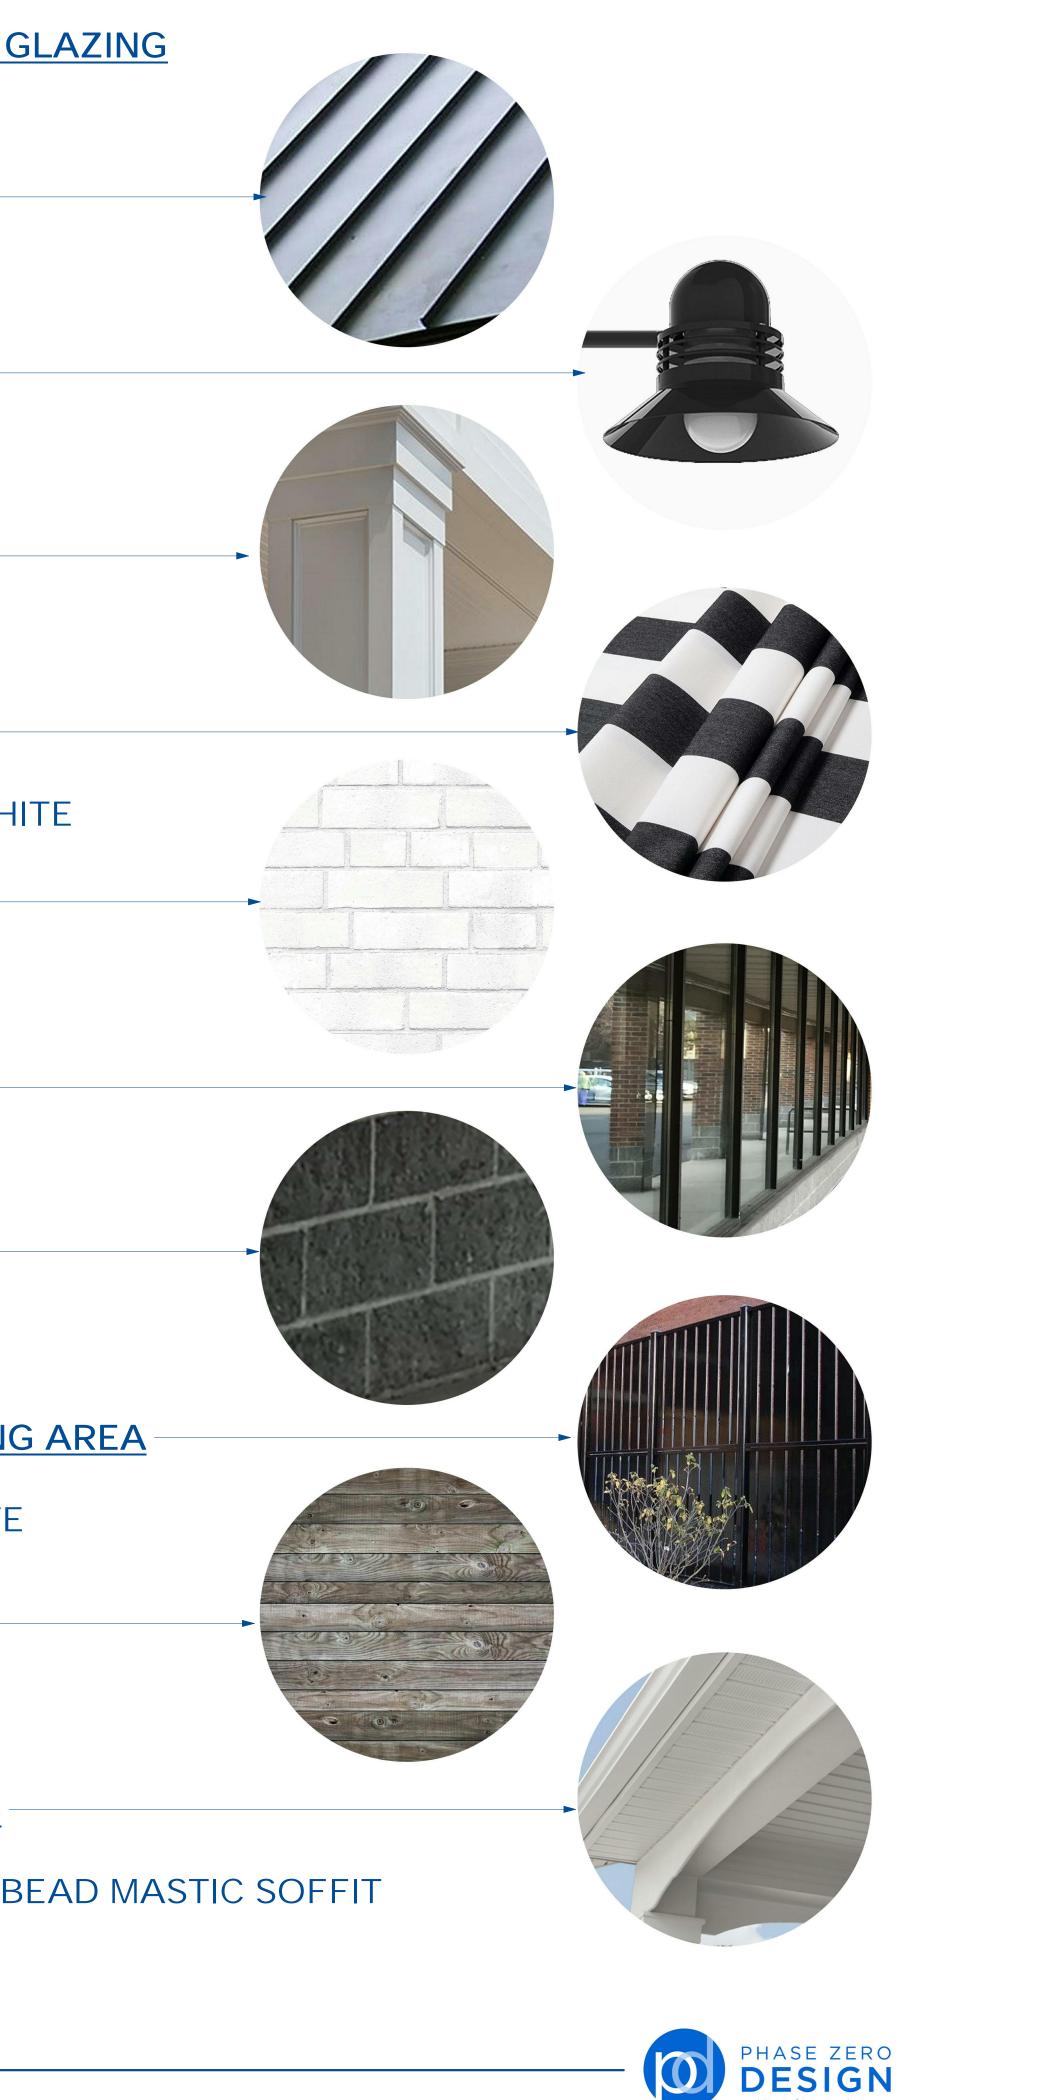

### NEW ALUMINUM STOREFRONT GLAZING MFR: KAWNEER FINISH: CLEAR ANOD. ALUM.

### STANDING SEAM METAL ROOFING MFR: ATAS INTERNATIONAL, INC. PRODUCT: COLONIAL STANDING SEAM FINISH: MATTE BLACK

# MEW EXTERIOR LIGHTING

PRODUCT: MINI PIER LIGHT FINISH: MATTE BLACK

### VINYL TRIM / SIDING PRODUCT: PVC TRIM FINISH: WHITE

### **NEW FABRIC AWNINGS**

MFR: SUNBRELLA FINISH: BLACK 4608-0000 & WHITE 4634-0000

### PAINT EXISTING BRICK MFR: BENJAMIN MOORE PRODUCT: EXTERIOR LATEX PAINT

COLOR: DUNE WHITE FINISH: MATTE

### **CLEAN & STAIN EXISTING SPLIT FACE CMU**

MFR: HC CONCRETE PRODUCT: COLORTOP 50 WATER-BASED COLOR:

# METAL SWING GATES - LOADING AREA

MFR: AMETCO PRODUCT: SATURN SWING GATE FINISH: BLACK VELVET

### BARNWOOD CLADDING - RETAINING WALL

MFR: LOCALLY SOURCED FINISH: NATURAL GRAY

### VINYL VENTED SOFFIT PANELS

MFR: PLY GEM PRODUCT: PRO-BEAD CLASSIC BEAD MASTIC SOFFIT FINISH: WHITE