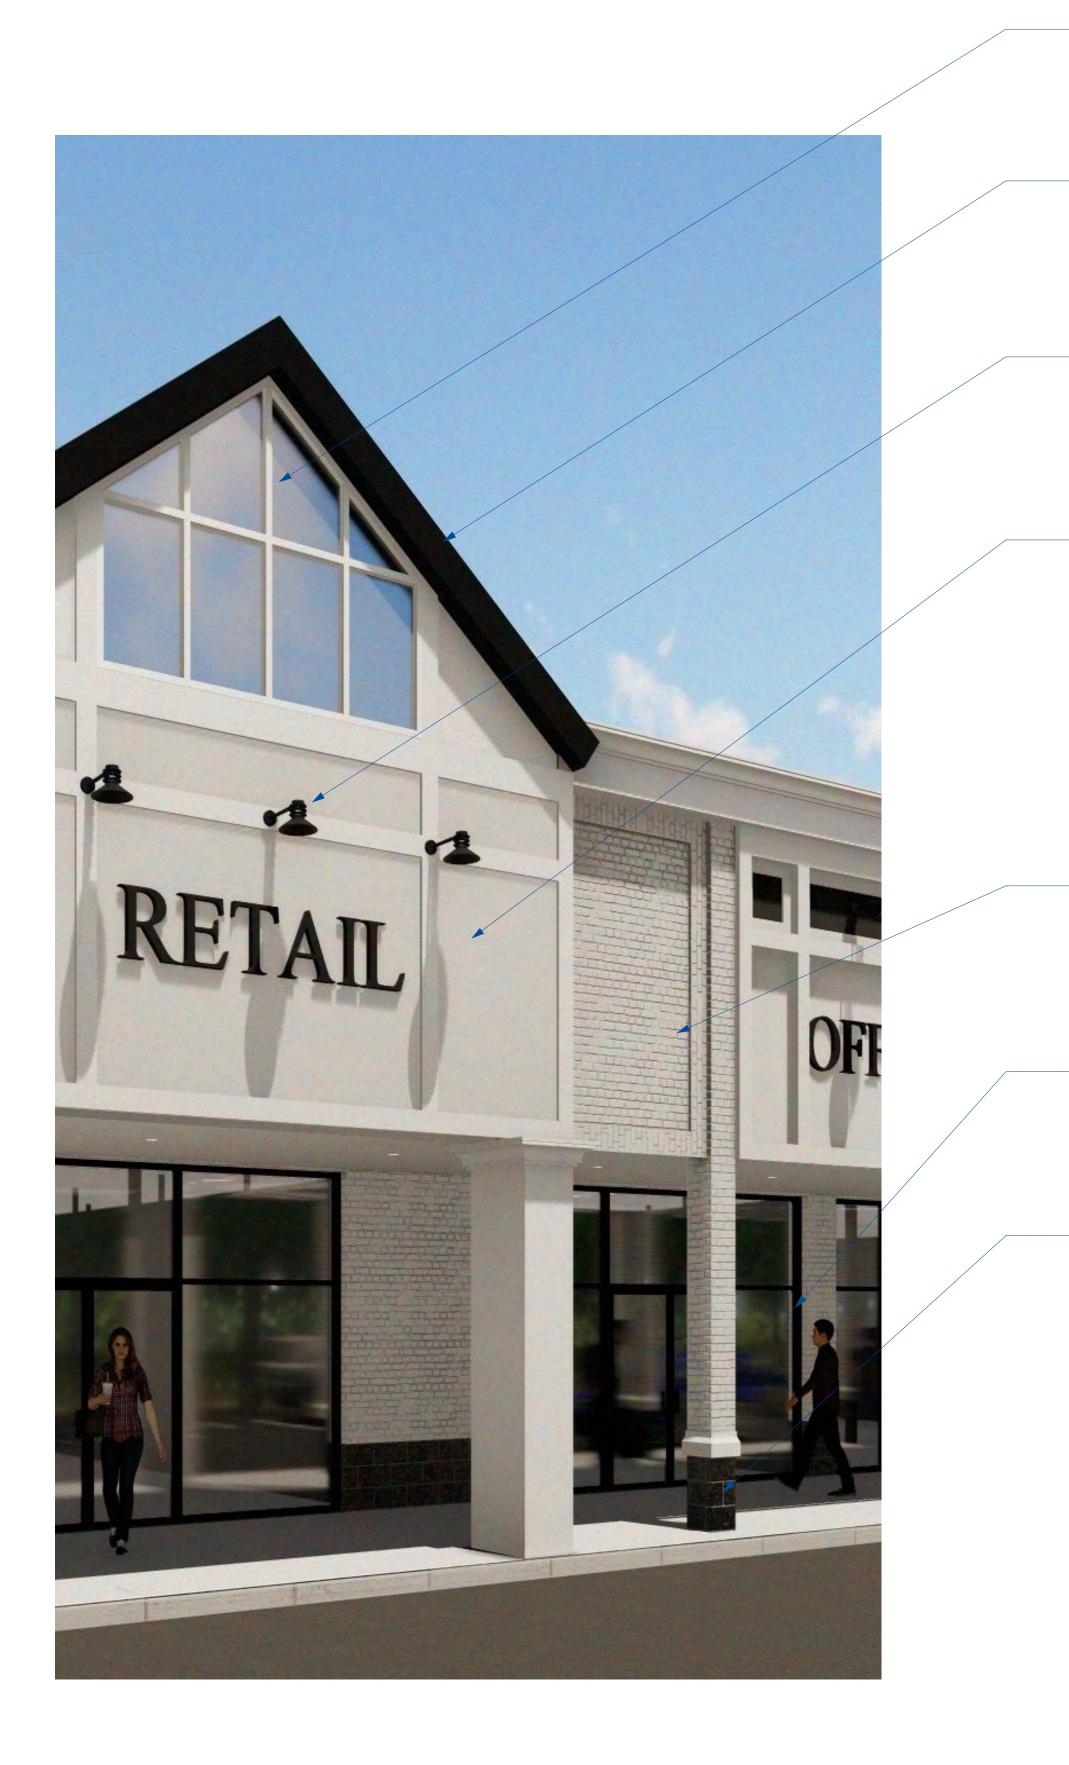

# ANDY'S CENTER SHOPS

EXTERIOR MATERIALS

### NEW ALUMINUM STOREFRONT GLAZING MFR: KAWNEER FINISH: CLEAR ANOD. ALUM.

### STANDING SEAM METAL ROOFING MFR: ATAS INTERNATIONAL, INC. PRODUCT: COLONIAL STANDING SEAM FINISH: MATTE BLACK

# MEW EXTERIOR LIGHTING

PRODUCT: MINI PIER LIGHT FINISH: MATTE BLACK

### VINYL TRIM / SIDING PRODUCT: PVC TRIM FINISH: WHITE

### **NEW FABRIC AWNINGS**

MFR: SUNBRELLA FINISH: BLACK 4608-0000 & WHITE 4634-0000

### PAINT EXISTING BRICK MFR: BENJAMIN MOORE PRODUCT: EXTERIOR LATEX PAINT

COLOR: DUNE WHITE FINISH: MATTE