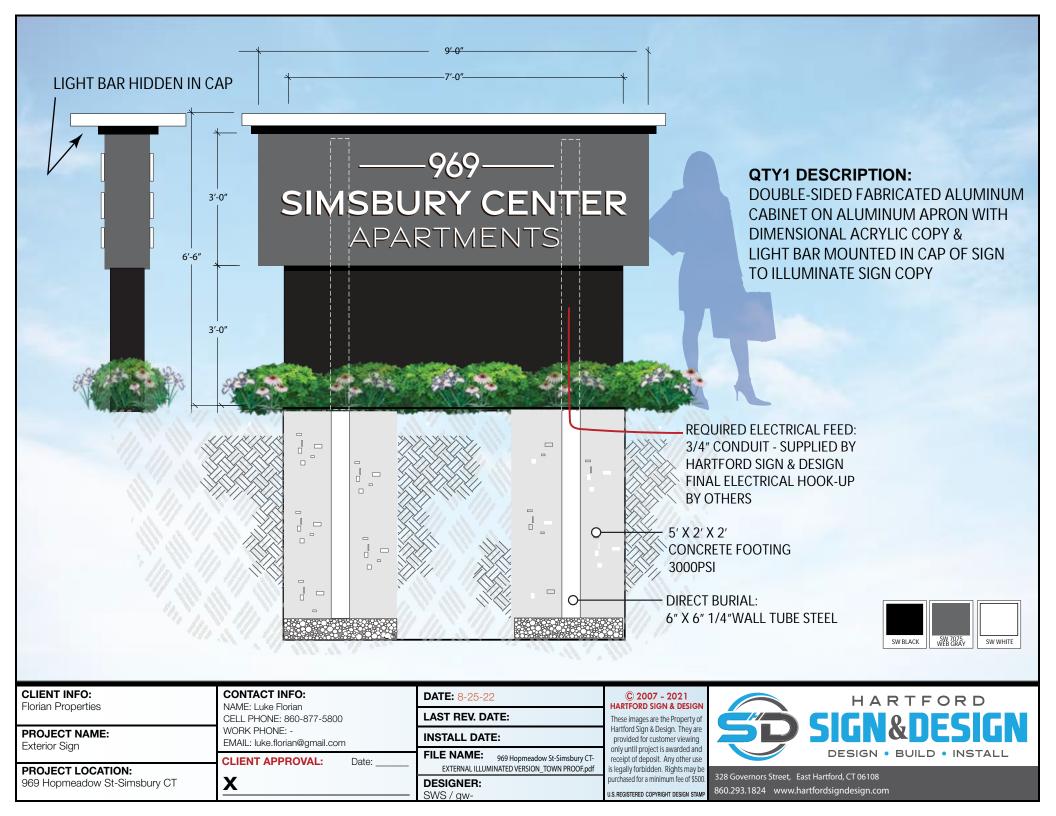

## **CLIENT INFO:**

Florian Properties

# **PROJECT NAME:**

Exterior Sign

# PROJECT LOCATION:

969 Hopmeadow St-Simsbury CT

# **CONTACT INFO:**

NAME: Luke Florian CELL PHONE: 860-877-5800 WORK PHONE: -

EMAIL: luke.florian@gmail.com

## **CLIENT APPROVAL:**

X

**DATE:** 8-25-22

#### LAST REV. DATE:

INSTALL DATE:

FILE NAME: 969 Hopmeadow St-Simsbury CT-EXTERNAL ILLUMINATED VERSION TOWNZ PROOF.pdf

## DESIGNER:

SWS

Date:

#### © 2007 - 2021 HARTFORD SIGN & DESIGN

These images are the Property of Hartford Sign & Design. They are provided for customer viewing only until project is awarded and receipt of deposit. Any other use is legally forbidden. Rights may be purchased for a minimum fee of \$500.

U.S. REGISTERED COPYRIGHT DESIGN STAM

328 Governors Street, East Hartford, CT 06108 860.293.1824 www.hartfordsigndesign.com

Florian Properties