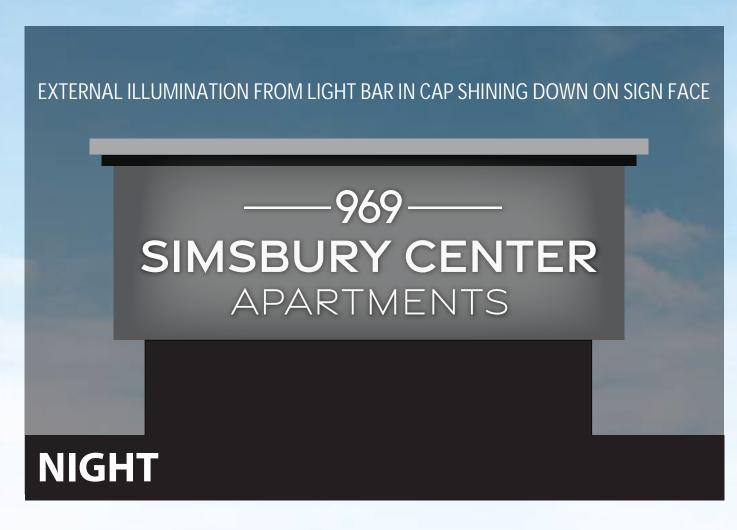

|                                                                                                                                        |                  |                      |
| Comments                                                                                                                                                          |                                                                                                                                                                                                                        |                                                                                                                                        |                  |                      |







## **CLIENT INFO:**

Florian Properties

# **PROJECT NAME:**

Exterior Sign

# PROJECT LOCATION:

969 Hopmeadow St-Simsbury CT

# **CONTACT INFO:**

NAME: Luke Florian CELL PHONE: 860-877-5800 WORK PHONE: -

EMAIL: luke.florian@gmail.com

## **CLIENT APPROVAL:**

X

**DATE:** 8-25-22

#### LAST REV. DATE:

INSTALL DATE:

FILE NAME: 969 Hopmeadow St-Simsbury CT-EXTERNAL ILLUMINATED VERSION TOWNZ PROOF.pdf

## DESIGNER:

SWS

Date:

#### © 2007 - 2021 HARTFORD SIGN & DESIGN

These images are the Property of Hartford Sign & Design. They are provided for customer viewing only until project is awarded and receipt of deposit. Any other use is legally forbidden. Rights may be purchased for a minimum fee of \$500.

U.S. REGISTERED COPYRIGHT DESIGN STAM



328 Governors Street, East Hartford, C