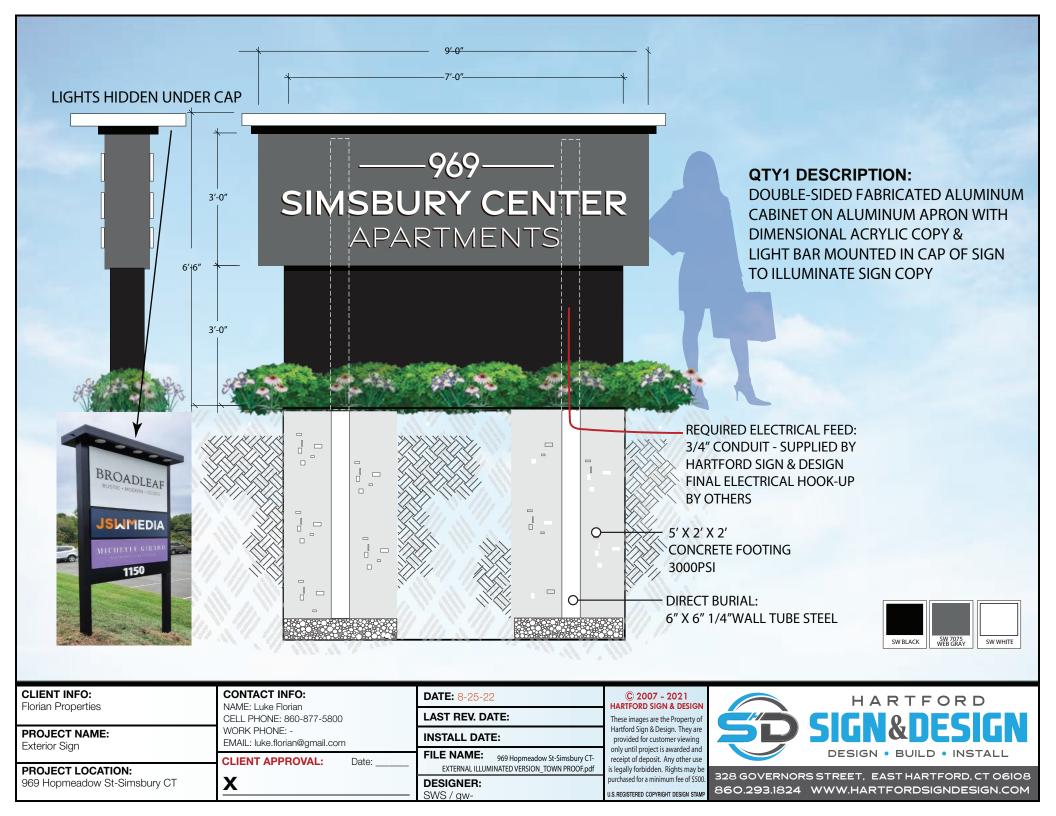

## **CLIENT INFO:**

Florian Properties

# **PROJECT NAME:**

Exterior Sign

# PROJECT LOCATION:

969 Hopmeadow St-Simsbury CT

# **CONTACT INFO:**

NAME: Luke Florian CELL PHONE: 860-877-5800 WORK PHONE: -

EMAIL: luke.florian@gmail.com

## **CLIENT APPROVAL:**

X

**DATE:** 8-25-22

#### LAST REV. DATE:

INSTALL DATE:

FILE NAME: 969 Hopmeadow St-Simsbury CT-EXTERNAL ILLUMINATED VERSION TOWNZ PROOF.pdf

## DESIGNER:

SWS

Date:

#### © 2007 - 2021 HARTFORD SIGN & DESIGN

These images are the Property of Hartford Sign & Design. They are provided for customer viewing only until project is awarded and receipt of deposit. Any other use is legally forbidden. Rights may be purchased for a minimum fee of \$500.

U.S. REGISTERED COPYRIGHT DESIGN STAM

328 Governors Street, East Hartford, CT 06108 860.293.1824 www.hartfordsigndesign.com

Florian Properties