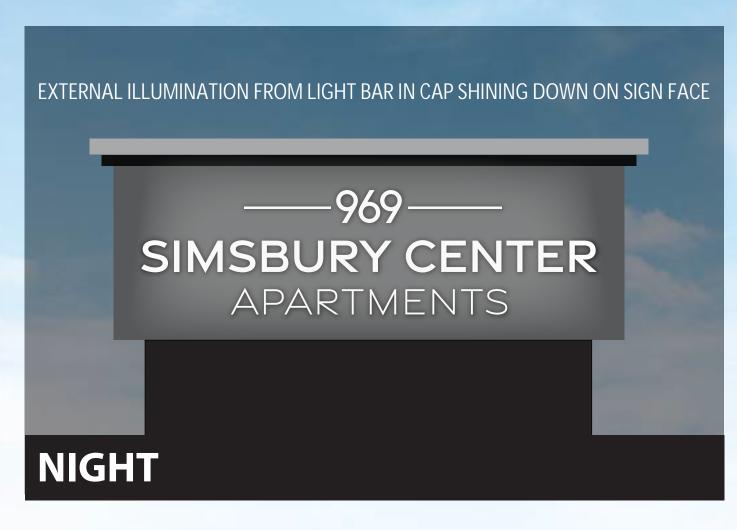

#### LAST REV. DATE:

INSTALL DATE:

FILE NAME: 969 Hopmeadow St-Simsbury CT-EXTERNAL ILLUMINATED VERSION TOWNZ PROOF.pdf