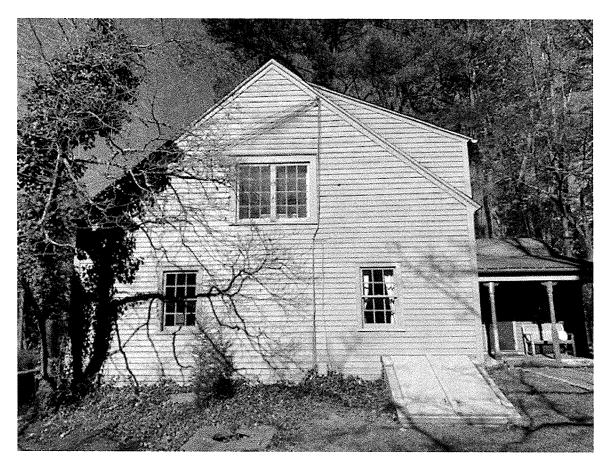

Kitchen\_Right Side(South)

Kitchen\_Back(East). This is the window that we do not intend to replace.

Kitchen\_Left Side(North). These are the two casement windows (one in the laundry room and one in the kitchen) that we propose to replace with sliding windows with the same 6 by 6 grid layout.