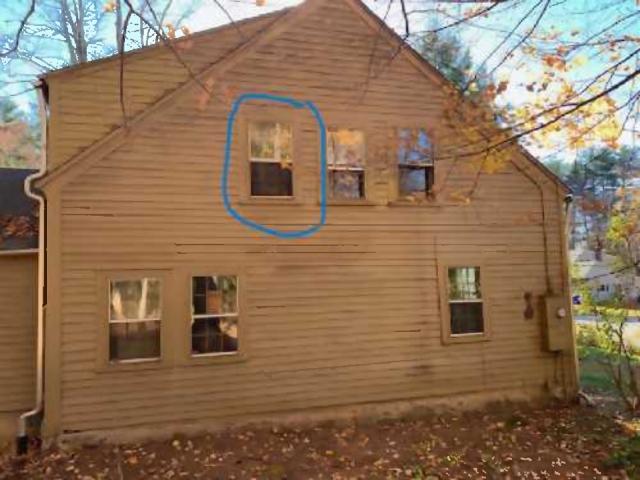

4) Here are the exterior window photos:

Front(West):

Left Side(North)

Right Side(South). The window on the 2nd floor is a Casement window that we propose to replace with two doublehung 6 over 6 grid layout windows.