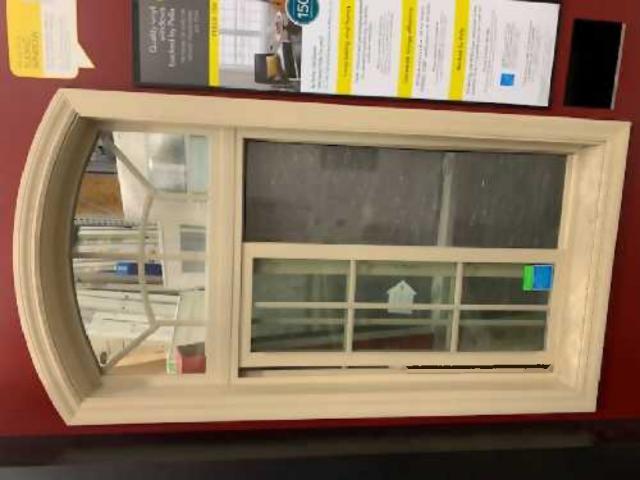

1) Sample casement window in Almond. (We would not be doing the transom window on top reflected in this photo.)

2) Sample double hung in Fossil color.

| House Section    | Floor | Room        | Location<br>(Facing the<br>house from<br>the road) | Ordinal<br>location<br>(NESW) | Current Style<br>(Double-Hung<br>or Casement) | Current<br>Grid<br>Pattern | Replacement<br>Style | Replacement<br>Grid Pattern | Rounded Size<br>(Width x<br>Height) | Notes                                  |
|------------------|-------|-------------|----------------------------------------------------|-------------------------------|-----------------------------------------------|----------------------------|----------------------|-----------------------------|-------------------------------------|----------------------------------------|
| Main Structure   | 1st   | Dining      | Front Left                                         | West                          | DH                                            | 6 over 6                   | Same                 | 6 over 6                    | 28 x 45                             | 10100                                  |
| Main Structure   | 1st   | Dining      | Front Right                                        | West                          | DH                                            | 6 over 6                   | Same                 | 6 over 6                    | 28 x 45                             |                                        |
| Main Structure   |       | Den         | Front_Left                                         | West                          | DH                                            | 6 over 6                   | Same                 | 6 over 6                    | 28 x 45                             |                                        |
| Main Structure   | 1st   | Den         | Front Right                                        | West                          | DH                                            | 6 over 6                   | Same                 | 6 over 6                    | 28 x 45                             |                                        |
| Main Structure   | 1st   | 1/2 Bath    | Left Side                                          | North                         | DH                                            | 6 over 6                   | Same                 | 6 over 6                    | 28 x 45                             |                                        |
|                  | 1st   | Hallway     | Left Side                                          | North                         | DH                                            | 6 over 6                   | Same                 | 6 over 6                    | 28 x 45                             |                                        |
| Main Structure   | 1st   | Dining      | Left Side                                          | North                         | DH                                            | 6 over 6                   | Same                 | 6 over 6                    | 28 x 45                             |                                        |
| Main Structure   | 2nd   | Full Bath   | Left Side                                          | North                         | DH                                            | 6 over 6                   | Same                 | 6 over 6                    | 28 x 45                             |                                        |
| Main Structure   | 2nd   | Bedroom #1( |                                                    | North                         | DH                                            | 6 over 6                   | Same                 | 6 over 6                    | 28 x 45                             |                                        |
| Main Structure   | 2nd   | Bedroom #1( |                                                    | North                         | DH                                            | 6 over 6                   | Same                 | 6 over 6                    | 28 x 45                             |                                        |
| Main Structure   | 1st   | Den         | <b>Right Side</b>                                  | South                         | DH                                            | 6 over 6                   | Same                 | 6 over 6                    | 28 x 45                             |                                        |
| Main Structure   | 1st   | Living Room | •                                                  | South                         | DH                                            | 6 over 6                   | Same                 | 6 over 6                    | 28 x 45                             |                                        |
| Main Structure   | 2nd   | Bedroom #2( | •                                                  | South                         | Casement-Left                                 | 12 panes                   | DH                   | 6 over 6                    | 28 x 48                             | Will look very similar but will "open  |
| Main Structure   | 2nd   | Bedroom #2( | •                                                  | South                         | Casement-Right                                | •                          | DH                   | 6 over 6                    | 28 x 48                             | Will look very similar but will "open  |
| Main Structure   | 1st   | Living Room | •                                                  | East                          | DH                                            | 6 over 6                   | Same                 | 6 over 6                    | 28 x 45                             | ,                                      |
| Main Structure   | 2nd   | Bedroom #2( |                                                    | East                          | DH                                            | 6 over 6                   | Same                 | 6 over 6                    | 28 x 45                             |                                        |
| Main Structure   | 2nd   | Bedroom #3( |                                                    | East                          | DH                                            | 6 over 6                   | Same                 | 6 over 6                    | 28 x 45                             |                                        |
|                  |       |             | Location(Faci                                      |                               |                                               |                            |                      |                             |                                     |                                        |
|                  |       |             | ng the house                                       | Ordinal                       | <b>Current Style</b>                          |                            |                      |                             | <b>Rounded Size</b>                 |                                        |
| House Section    | Floor | Room        | from the<br>road)                                  | location<br>(NESW)            | (Double-Hung                                  | Current<br>Grid Layout     | Replacement<br>Style | Replacement<br>Grid Pattern | (Width x<br>Height)                 | Notes                                  |
| Kitchen Addition | 1st   | Laundry     | Left Side                                          | North                         | Casement                                      | 6 by 6                     | Slider               | 6 by 6                      | 35 x 36                             | Will look very similar but will open b |