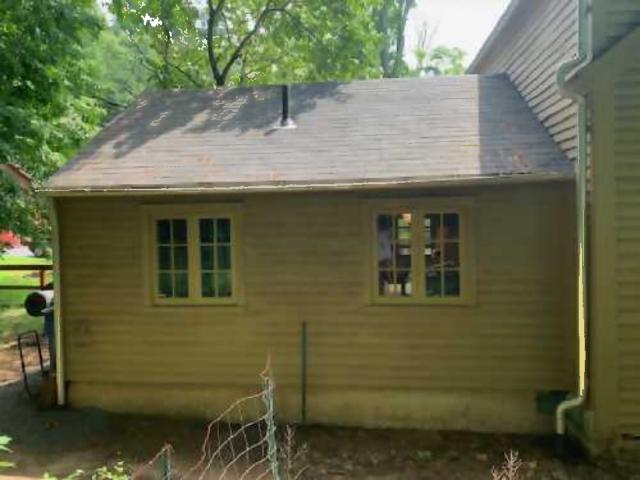

4) Here are the exterior window photos:

Front(West):

Left Side(North)

Right Side(South). The window on the 2nd floor is a Casement window that we propose to replace with two doublehung 6 over 6 grid layout windows.

Kitchen\_Right Side(South)

Kitchen\_Back(East). This is the window that we do not intend to replace.

Kitchen\_Left Side(North). These are the two casement windows (one in the laundry room and one in the kitchen) that we propose to replace with sliding windows with the same 6 by 6 grid layout.