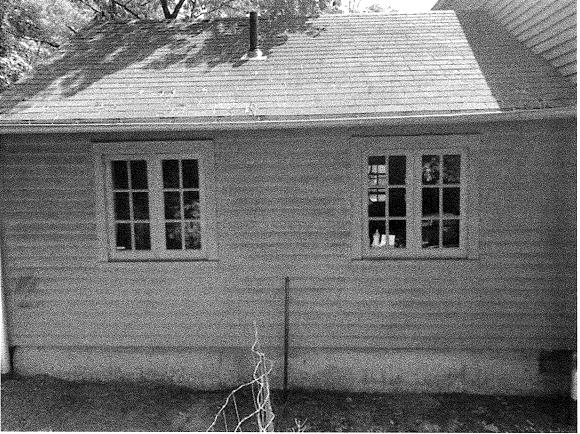

4) Here are the exterior window photos:

Front(West):

Left Side(North)

Right Side(South). The window on the 2nd floor is a Casement window that we propose to replace with two doublehung 6 over 6 grid layout windows.

Kitchen\_Right Side(South)

Kitchen\_Back(East). This is the window that we do not intend to replace.

Kitchen\_Left Side(North). These are the two casement windows (one in the laundry room and one in the kitchen) that we propose to replace with sliding windows with the same 6 by 6 grid layout.