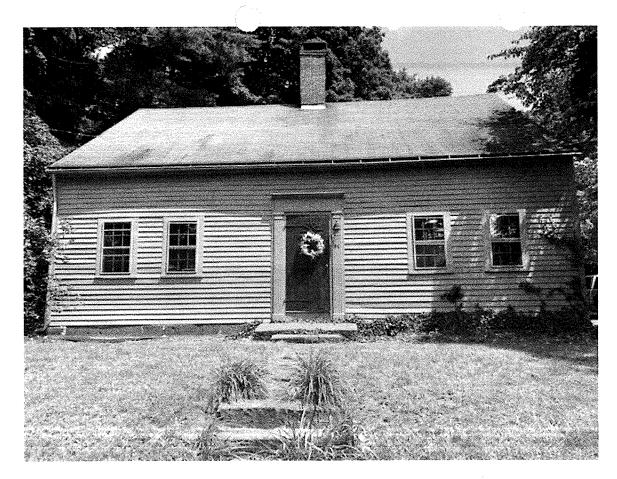

4) Here are the exterior window photos:

Front(West):

Left Side(North)

Right Side(South). The window on the 2nd floor is a Casement window that we propose to replace with two doublehung 6 over 6 grid layout windows.