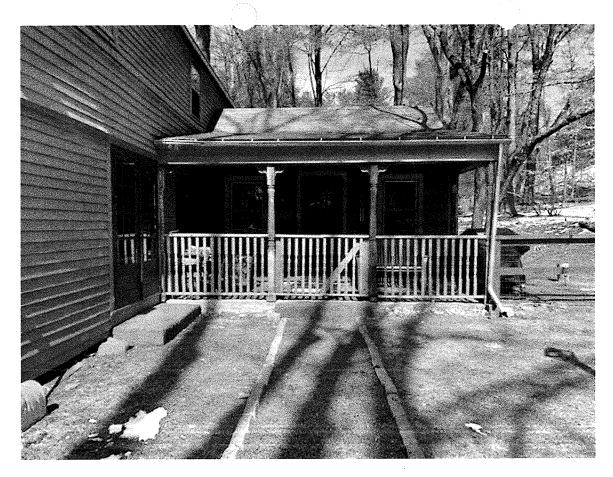

Kitchen\_Right Side(South)

Kitchen\_Back(East). This is the window that we do not intend to replace.

Kitchen\_Left Side(North). These are the two casement windows (one in the laundry room and one in the kitchen) that we propose to replace with sliding windows with the same 6 by 6 grid layout.