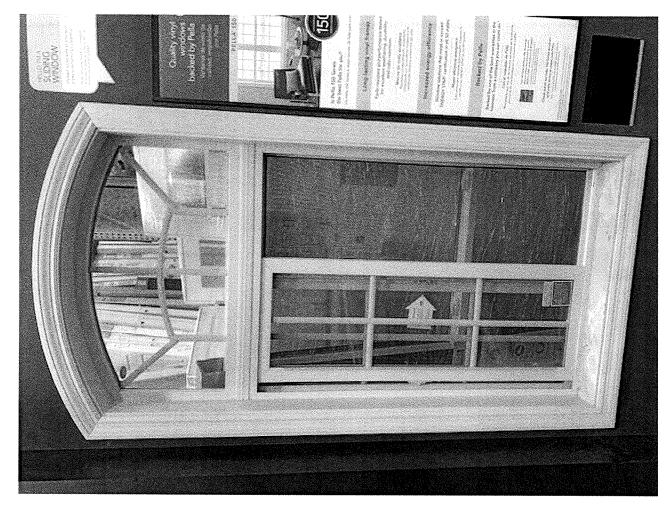

1) Sample casement window in Almond. (We would not be doing the transom window on top reflected in this photo.)

2) Sample double hung in Fossil color.

| House Section    | Floor | Room        | Location<br>(Facing the<br>house from<br>the road) | Ordinal<br>location<br>(NESW) | Current Style<br>(Double-Hung<br>or Casement) | Current<br>Grid<br>Pattern | Replacement<br>Style | Replacement<br>Grid Pattern | Rounded Size<br>(Width x<br>Height) | Notes                                  |
|------------------|-------|-------------|----------------------------------------------------|-------------------------------|-----------------------------------------------|----------------------------|----------------------|-----------------------------|-------------------------------------|----------------------------------------|
| Main Structure   | 1st   | Dining      | Front Left                                         | West                          | DH                                            | 6 over 6                   | Same                 | 6 over 6                    | 28 x 45                             | 10100                                  |
| Main Structure   | 1st   | Dining      | Front Right                                        | West                          | DH                                            | 6 over 6                   | Same                 | 6 over 6                    | 28 x 45                             |                                        |
| Main Structure   |       | Den         | Front_Left                                         | West                          | DH                                            | 6 over 6                   | Same                 | 6 over 6                    | 28 x 45                             |                                        |
| Main Structure   | 1st   | Den         | Front Right                                        | West                          | DH                                            | 6 over 6                   | Same                 | 6 over 6                    | 28 x 45                             |                                        |
| Main Structure   | 1st   | 1/2 Bath    | Left Side                                          | North                         | DH                                            | 6 over 6                   | Same                 | 6 over 6                    | 28 x 45                             |                                        |
|                  | 1st   | Hallway     | Left Side                                          | North                         | DH                                            | 6 over 6                   | Same                 | 6 over 6                    | 28 x 45                             |                                        |
| Main Structure   | 1st   | Dining      | Left Side                                          | North                         | DH                                            | 6 over 6                   | Same                 | 6 over 6                    | 28 x 45                             |                                        |
| Main Structure   | 2nd   | Full Bath   | Left Side                                          | North                         | DH                                            | 6 over 6                   | Same                 | 6 over 6                    | 28 x 45                             |                                        |
| Main Structure   | 2nd   | Bedroom #1( |                                                    | North                         | DH                                            | 6 over 6                   | Same                 | 6 over 6                    | 28 x 45                             |                                        |
| Main Structure   | 2nd   | Bedroom #1( |                                                    | North                         | DH                                            | 6 over 6                   | Same                 | 6 over 6                    | 28 x 45                             |                                        |
| Main Structure   | 1st   | Den         | <b>Right Side</b>                                  | South                         | DH                                            | 6 over 6                   | Same                 | 6 over 6                    | 28 x 45                             |                                        |
| Main Structure   | 1st   | Living Room | •                                                  | South                         | DH                                            | 6 over 6                   | Same                 | 6 over 6                    | 28 x 45                             |                                        |
| Main Structure   | 2nd   | Bedroom #2( | •                                                  | South                         | Casement-Left                                 | 12 panes                   | DH                   | 6 over 6                    | 28 x 48                             | Will look very similar but will "open  |
| Main Structure   | 2nd   | Bedroom #2( | •                                                  | South                         | Casement-Right                                | •                          | DH                   | 6 over 6                    | 28 x 48                             | Will look very similar but will "open  |
| Main Structure   | 1st   | Living Room | •                                                  | East                          | DH                                            | 6 over 6                   | Same                 | 6 over 6                    | 28 x 45                             | ,                                      |
| Main Structure   | 2nd   | Bedroom #2( |                                                    | East                          | DH                                            | 6 over 6                   | Same                 | 6 over 6                    | 28 x 45                             |                                        |
| Main Structure   | 2nd   | Bedroom #3( |                                                    | East                          | DH                                            | 6 over 6                   | Same                 | 6 over 6                    | 28 x 45                             |                                        |
|                  |       |             | Location(Faci                                      |                               |                                               |                            |                      |                             |                                     |                                        |
|                  |       |             | ng the house                                       | Ordinal                       | <b>Current Style</b>                          |                            |                      |                             | <b>Rounded Size</b>                 |                                        |
| House Section    | Floor | Room        | from the<br>road)                                  | location<br>(NESW)            | (Double-Hung                                  | Current<br>Grid Layout     | Replacement<br>Style | Replacement<br>Grid Pattern | (Width x<br>Height)                 | Notes                                  |
| Kitchen Addition | 1st   | Laundry     | Left Side                                          | North                         | Casement                                      | 6 by 6                     | Slider               | 6 by 6                      | 35 x 36                             | Will look very similar but will open b |