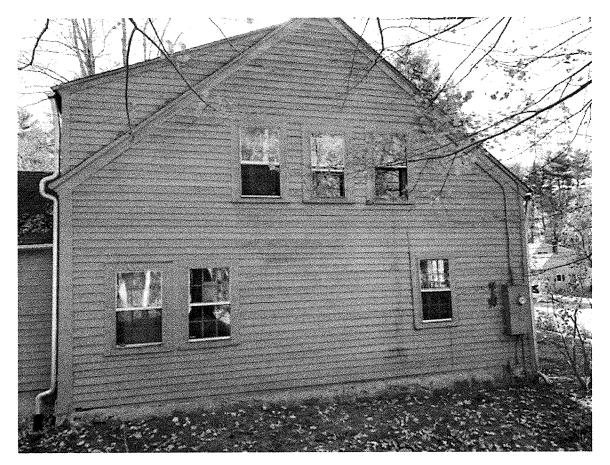

4) Here are the exterior window photos:

Front(West):

Left Side(North)

Right Side(South). The window on the 2nd floor is a Casement window that we propose to replace with two doublehung 6 over 6 grid layout windows.