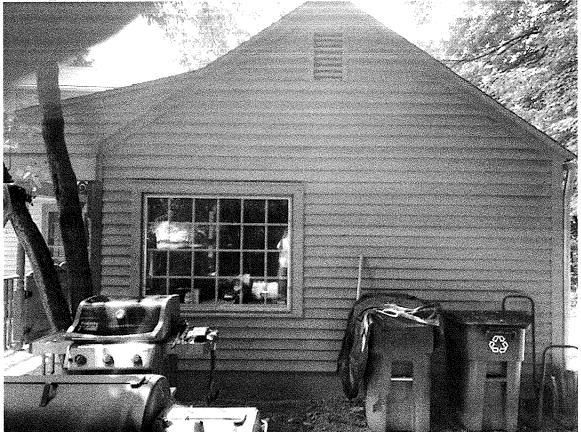

4) Here are the exterior window photos:

Front(West):

Left Side(North)

Right Side(South). The window on the 2nd floor is a Casement window that we propose to replace with two doublehung 6 over 6 grid layout windows.

Kitchen\_Right Side(South)

Kitchen\_Back(East). This is the window that we do not intend to replace.

Kitchen\_Left Side(North). These are the two casement windows (one in the laundry room and one in the kitchen) that we propose to replace with sliding windows with the same 6 by 6 grid layout.