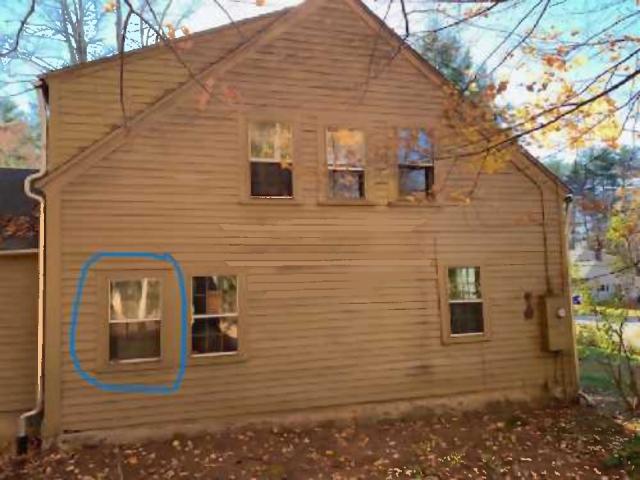

4) Here are the exterior window photos:

Front(West):

Left Side(North)

Right Side(South). The window on the 2nd floor is a Casement window that we propose to replace with two doublehung 6 over 6 grid layout windows.