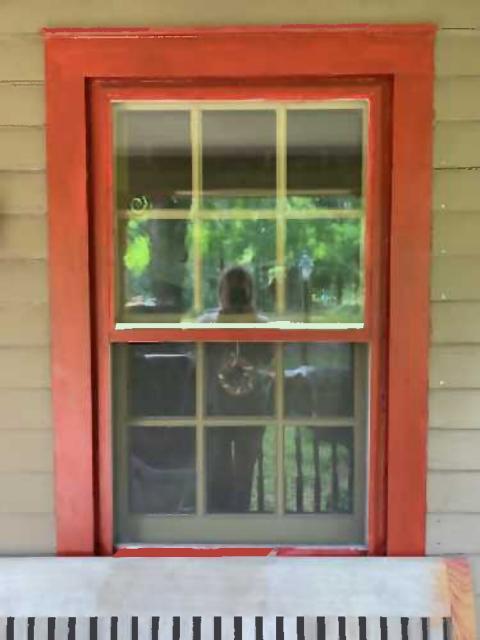

1) Sample casement window in Almond. (We would not be doing the transom window on top reflected in this photo.)

2) Sample double hung in Fossil color.

| House Section    | Floor | Room        | Location<br>(Facing the<br>house from<br>the road) | Ordinal<br>location<br>(NESW) | Current Style<br>(Double-Hung<br>or Casement) | Current<br>Grid<br>Pattern | Replacement<br>Style | Replacement<br>Grid Pattern | Rounded Size<br>(Width x<br>Height) | Notes                                  |
|------------------|-------|-------------|----------------------------------------------------|-------------------------------|-----------------------------------------------|----------------------------|----------------------|-----------------------------|-------------------------------------|----------------------------------------|
| Main Structure   | 1st   | Dining      | Front Left                                         | West                          | DH                                            | 6 over 6                   | Same                 | 6 over 6                    | 28 x 45                             | 10100                                  |
| Main Structure   | 1st   | Dining      | Front Right                                        | West                          | DH                                            | 6 over 6                   | Same                 | 6 over 6                    | 28 x 45                             |                                        |
| Main Structure   |       | Den         | Front_Left                                         | West                          | DH                                            | 6 over 6                   | Same                 | 6 over 6                    | 28 x 45                             |                                        |
| Main Structure   | 1st   | Den         | Front Right                                        | West                          | DH                                            | 6 over 6                   | Same                 | 6 over 6                    | 28 x 45                             |                                        |
| Main Structure   | 1st   | 1/2 Bath    | Left Side                                          | North                         | DH                                            | 6 over 6                   | Same                 | 6 over 6                    | 28 x 45                             |                                        |
|                  | 1st   | Hallway     | Left Side                                          | North                         | DH                                            | 6 over 6                   | Same                 | 6 over 6                    | 28 x 45                             |                                        |
| Main Structure   | 1st   | Dining      | Left Side                                          | North                         | DH                                            | 6 over 6                   | Same                 | 6 over 6                    | 28 x 45                             |                                        |
| Main Structure   | 2nd   | Full Bath   | Left Side                                          | North                         | DH                                            | 6 over 6                   | Same                 | 6 over 6                    | 28 x 45                             |                                        |
| Main Structure   | 2nd   | Bedroom #1( |                                                    | North                         | DH                                            | 6 over 6                   | Same                 | 6 over 6                    | 28 x 45                             |                                        |
| Main Structure   | 2nd   | Bedroom #1( |                                                    | North                         | DH                                            | 6 over 6                   | Same                 | 6 over 6                    | 28 x 45                             |                                        |
| Main Structure   | 1st   | Den         | <b>Right Side</b>                                  | South                         | DH                                            | 6 over 6                   | Same                 | 6 over 6                    | 28 x 45                             |                                        |
| Main Structure   | 1st   | Living Room | •                                                  | South                         | DH                                            | 6 over 6                   | Same                 | 6 over 6                    | 28 x 45                             |                                        |
| Main Structure   | 2nd   | Bedroom #2( | •                                                  | South                         | Casement-Left                                 | 12 panes                   | DH                   | 6 over 6                    | 28 x 48                             | Will look very similar but will "open  |
| Main Structure   | 2nd   | Bedroom #2( | •                                                  | South                         | Casement-Right                                | •                          | DH                   | 6 over 6                    | 28 x 48                             | Will look very similar but will "open  |
| Main Structure   | 1st   | Living Room | •                                                  | East                          | DH                                            | 6 over 6                   | Same                 | 6 over 6                    | 28 x 45                             | ,                                      |
| Main Structure   | 2nd   | Bedroom #2( |                                                    | East                          | DH                                            | 6 over 6                   | Same                 | 6 over 6                    | 28 x 45                             |                                        |
| Main Structure   | 2nd   | Bedroom #3( |                                                    | East                          | DH                                            | 6 over 6                   | Same                 | 6 over 6                    | 28 x 45                             |                                        |
|                  |       |             | Location(Faci                                      |                               |                                               |                            |                      |                             |                                     |                                        |
|                  |       |             | ng the house                                       | Ordinal                       | <b>Current Style</b>                          |                            |                      |                             | <b>Rounded Size</b>                 |                                        |
| House Section    | Floor | Room        | from the<br>road)                                  | location<br>(NESW)            | (Double-Hung                                  | Current<br>Grid Layout     | Replacement<br>Style | Replacement<br>Grid Pattern | (Width x<br>Height)                 | Notes                                  |
| Kitchen Addition | 1st   | Laundry     | Left Side                                          | North                         | Casement                                      | 6 by 6                     | Slider               | 6 by 6                      | 35 x 36                             | Will look very similar but will open b |