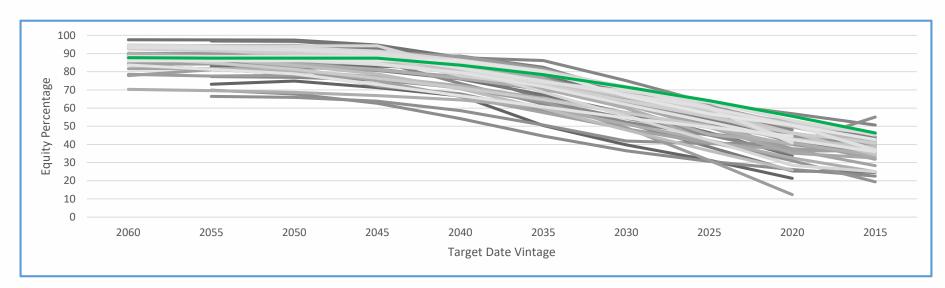

5%           | 20%            | 30 years                                  |

## **Extended Asset Class Exposures**

|                  | Fixed In                         | come                     | Other         |                     |        |  |
|------------------|----------------------------------|--------------------------|---------------|---------------------|--------|--|
| High Yield Bonds | International<br>Developed Bonds | Emerging Market<br>Bonds | Bank<br>Loans | Private Real Estate |        |  |
| Direct           | Direct                           | Direct                   | Direct        | No                  | Direct |  |

Source: T. Rowe Price

# **Target Date Portfolios**

# FIA INVESTMENT ADVISORS Strategic thinking. Customized solutions.

## **Glidepath Comparison**



## Volatility



Source: Morningstar Direct

## Five Year Risk-Reward

Source: Morningstar Direct



Strategic thinking. Customized solutions.



38



## **Historical Balances by Investment**

Simsbury 457

As of December 31, 2019

|                                             | Dec-201    | .9    | Sep-201    | .9    | Jun-201    | .9    | Mar-20:    | 19    |
|---------------------------------------------|------------|-------|------------|-------|------------|-------|------------|-------|
|                                             | (\$)       | %     | (\$)       | %     | (\$)       | %     | (\$)       | %     |
| General Account                             | 2,826,658  | 23.3  | 2,817,338  | 23.2  | 2,778,453  | 23.2  | 2,760,531  | 23.9  |
| Stable Value/ Money Market Funds