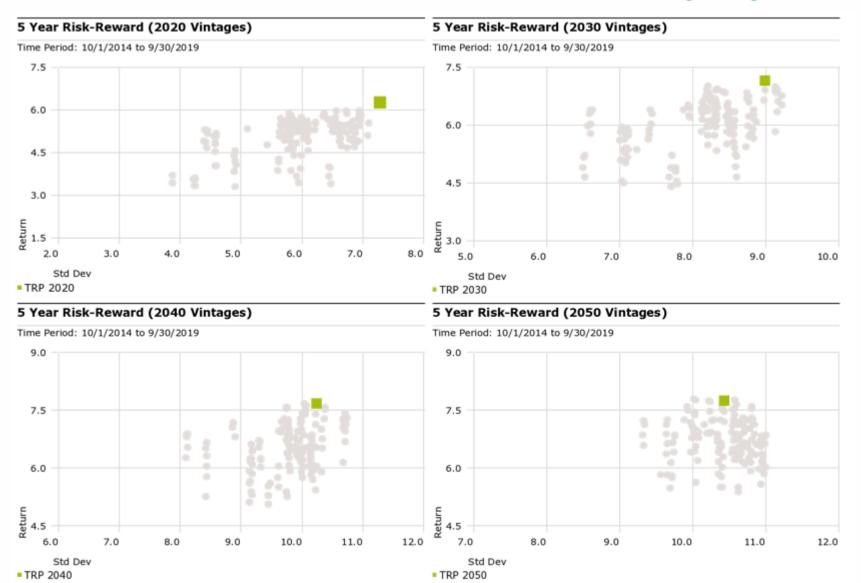

### Investment Returns Across Pension Plans

# Actual Investment Returns for Connecticut Municipal Pension Plans

# Funded Status and Investment Returns for CT Municipal Pension Plans