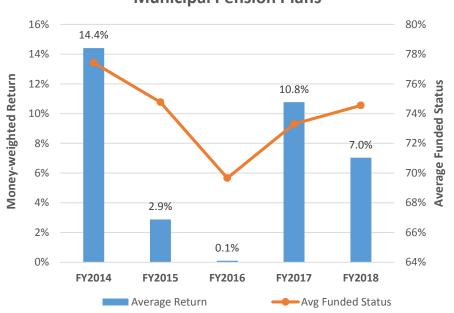

### Trends in Funded Status

**Funded Status Previous Last 5 Years for Connecticut Municipal Pension Plans** 

#### **Investment Performance**

- Money-weighted returns, which depend on both investment performance and cash flow timing, were 7% for FY2018 and averaged 5.7% and 6.8% for the trailing 3- and 5-year periods, respectively.
- The decline in the average funded status from 77% in FY2014 to 70% in FY2016 was impacted by poor investment performance and declining discount rates used to value liabilities.
  - A reversal of these two variables helped to improve funded status in FY2017 and FY2018.
- Correlations between investment returns and funded status have not been significant in CT municipal pension plans.