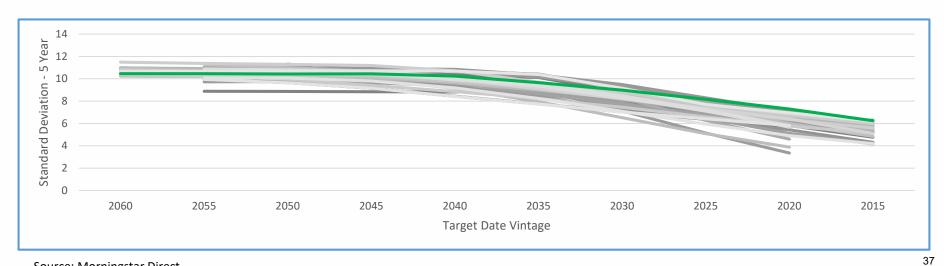

### Trends in Funded Status

**Funded Status Previous Last 5 Years for Connecticut Municipal Pension Plans** 

### Funded Status and Discount Rate for CT **Municipal Pension Plans**