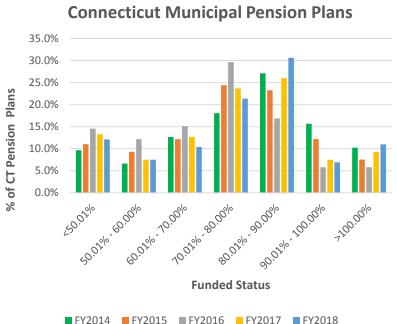

### Trends in Funded Status

**Funded Status Previous Last 5 Years for Connecticut Municipal Pension Plans** 

#### **Funded Status Observations**

- Over 30% of 173 CT municipal pension plans included this analysis are between 80-90% funded for FY2018 which represents the largest cohort. This group (80-90% funded) was also the largest cohort in FY2014 but many pension plans lost ground in FY2016, due in part to poor investment performance.
- Funded status has become more disbursed over the past 5 years, with more plans now under 50% funded and over 100% funded.
- Funded status is directly related to the discount rate used to value the liabilities. Discount rate assumptions used by CT municipalities have converged since FY2014 regardless of funded status.
- For FY2018, the average discount rate used in very well funded plans (>90% funded status) was 0.40% *lower* than the rate used by more poorly funded plans (<70% funded status).