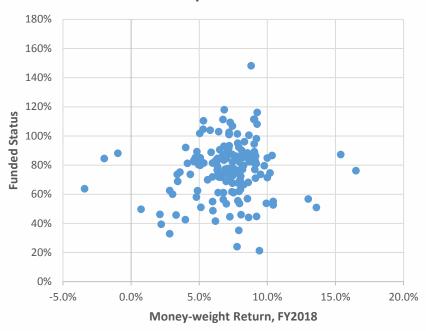

# Actual Investment Returns for Connecticut Municipal Pension Plans

# Funded Status and Investment Returns for CT Municipal Pension Plans

#### **Investment Performance**

- Money-weighted returns, which depend on both investment performance and cash flow timing, were 7% for FY2018 and averaged 5.7% and 6.8% for the trailing 3- and 5-year periods, respectively.
- The decline in the average funded status from 77% in FY2014 to 70% in FY2016 was impacted by poor investment performance and declining discount rates used to value liabilities.
  - A reversal of these two variables helped to improve funded status in FY2017 and FY2018.
- Correlations between investment returns and funded status have not been significant in CT municipal pension plans.