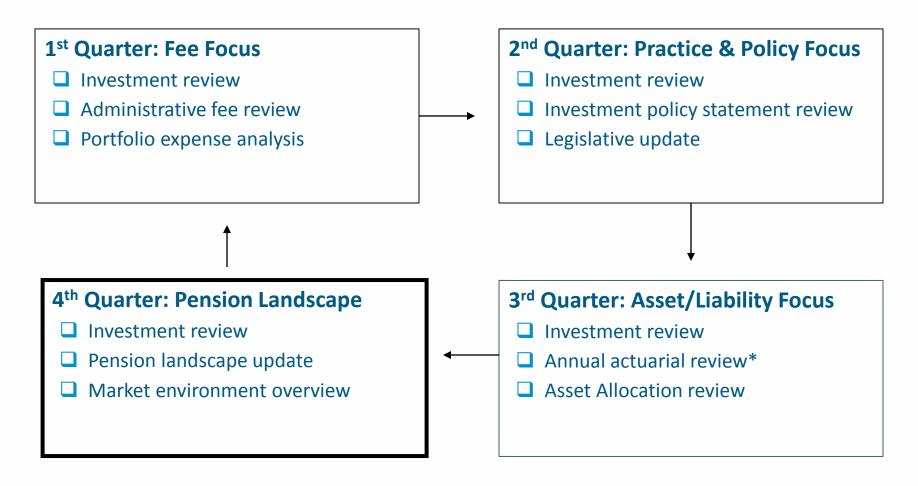

# Defined Benefit Fiduciary Governance Calendar

<sup>\*</sup> Timing of actuarial and liability review dependent on client's individual plan and /or fiscal year and actuarial input.