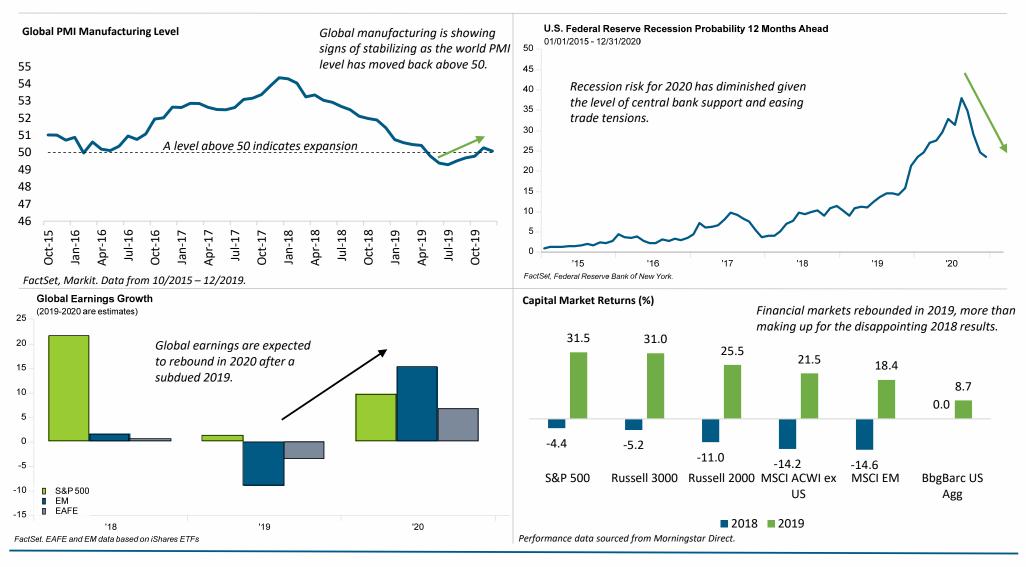

## **Economic & Market Conditions**

Strategic thinking. Customized solutions.

Stable economic conditions generally prevail, and global growth may move slightly higher given central bank support and trade tension relief. Prospects of a recession in 2020 remain dampened, yet we expect more restrained investment returns with bouts of heightened volatility. Somewhat elevated capital market valuations should persuade investors to reduce outsized portfolio tilts and embrace diversification.

# **Index Results**

Strategic thinking. Customized solutions.

| U.S. EQUITY                       | QUARTER | YTD  | 1 YEAR | 3 YEAR | 5 YEAR | 10 YEAR |
|-----------------------------------|---------|------|--------|--------|--------|---------|
| S&P 500                           | 9.1     | 31.5 | 31.5   | 15.3   | 11.7   | 13.6    |
| Russell 1000                      | 9.0     | 31.4 | 31.4   | 15.0   | 11.5   | 13.5    |
| Russell 1000 Value                | 7.4     | 26.5 | 26.5   | 9.7    | 8.3    | 11.8    |
| Russell 1000 Growth               | 10.6    | 36.4 | 36.4   | 20.5   | 14.6   | 15.2    |
| Russell Mid Cap                   | 7.1     | 30.5 | 30.5   | 12.1   | 9.3    | 13.2    |
| Russell Mid Cap Value             | 6.4     | 27.1 | 27.1   | 8.1    | 7.6    | 12.4    |
| Russell Mid Cap Growth            | 8.2     | 35.5 | 35.5   | 17.4   | 11.6   | 14.2    |
| Russell 2000                      | 9.9     | 25.5 | 25.5   | 8.6    | 8.2    | 11.8    |
| Russell 2000 Value                | 8.5     | 22.4 | 22.4   | 4.8    | 7.0    | 10.6    |
| Russell 2000 Growth               | 11.4    | 28.5 | 28.5   | 12.5   | 9.3    | 13.0    |
| Russell 3000                      | 9.1     | 31.0 | 31.0   | 14.6   | 11.2   | 13.4    |
| FTSE NAREIT Equity REITs Index    | (0.8)   | 26.0 | 26.0   | 8.1    | 7.2    | 11.9    |
| INTERNATIONAL EQUITY              | QUARTER | YTD  | 1 YEAR | 3 YEAR | 5 YEAR | 10 YEAR |
| MSCI ACWI ex-US                   | 8.9     | 21.5 | 21.5   | 9.9    | 5.5    | 5.0     |
| MSCI EAFE                         | 8.2     | 22.0 | 22.0   | 9.6    | 5.7    | 5.5     |
| MSCI EAFE Value                   | 7.8     | 16.1 | 16.1   | 6.3    | 3.5    | 4.0     |
| MSCI EAFE Growth                  | 8.4     | 27.9 | 27.9   | 12.8   | 7.7    | 6.9     |
| MSCI EAFE Small Cap               | 11.5    | 25.0 | 25.0   | 10.9   | 8.9    | 8.7     |
| MSCI EM (Emerging Markets)        | 11.8    | 18.4 | 18.4   | 11.6   | 5.6    | 3.7     |
| FIXED INCOME                      | QUARTER | YTD  | 1 YEAR | 3 YEAR | 5 YEAR | 10 YEAR |
| Barclays U.S. Aggregate Bond      | 0.2     | 8.7  | 8.7    | 4.0    | 3.0    | 3.7     |
| Barclays U.S. Gov/Credit Bond     | (0.0)   | 9.7  | 9.7    | 4.3    | 3.2    | 4.0     |
| Barclays Gov/Credit Long Bond     | (1.1)   | 19.6 | 19.6   | 8.1    | 5.4    | 7.6     |
| Barclays U.S. Corp High Yield     | 2.6     | 14.3 | 14.3   | 6.4    | 6.1    | 7.6     |
| Barclays Municipal Bond           | 0.7     | 7.5  | 7.5    | 4.7    | 3.5    | 4.3     |
| Barclays U.S. TIPS                | 0.8     | 8.4  | 8.4    | 3.3    | 2.6    | 3.4     |
| BofA Merrill 3-Month T-Bill       | 0.5     | 2.3  | 2.3    | 1.7    | 1.1    | 0.6     |
| NON-TRADITIONAL                   | QUARTER | YTD  | 1 YEAR | 3 YEAR | 5 YEAR | 10 YEAR |
| Bloomberg Commodity Index         | 4.4     | 7.7  | 7.7    | (0.9)  | (3.9)  | (4.7)   |
| HFRI Fund of Funds Index          | 2.5     | 7.8  | 7.8    | 3.7    | 2.2    | 2.8     |
| NCREIF Property Index (9/30/2019) | 1.4     | 4.8  | 6.2    | 6.8    | 8.6    | 9.8     |
| CPI (9/30/2019)                   | 0.4     | 1.4  | 1.7    | 2.1    | 1.5    | 1.7     |

Sources: Morningstar Direct, Standard & Poor's, Russell, FTSE, MSCI, Barclays Capital, BofA Merrill Lynch, Bloomberg, HFRI, NCREIF. Data as of 12/31/2019 unless otherwise noted.