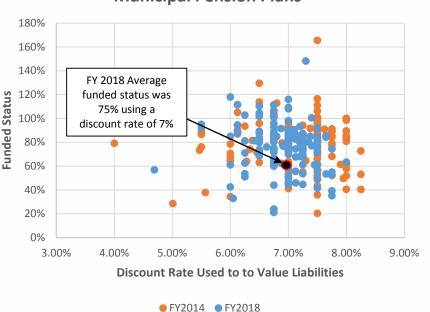

### Funded Status and Discount Rate for CT **Municipal Pension Plans**

#### **Funded Status Observations**

- Over 30% of 173 CT municipal pension plans included this analysis are between 80-90% funded for FY2018 which represents the largest cohort. This group (80-90% funded) was also the largest cohort in FY2014 but many pension plans lost ground in FY2016, due in part to poor investment performance.
- Funded status has become more disbursed over the past 5 years, with more plans now under 50% funded and over 100% funded.
- Funded status is directly related to the discount rate used to value the liabilities. Discount rate assumptions used by CT municipalities have converged since FY2014 regardless of funded status.
- For FY2018, the average discount rate used in very well funded plans (>90% funded status) was 0.40% *lower* than the rate used by more poorly funded plans (<70% funded status).