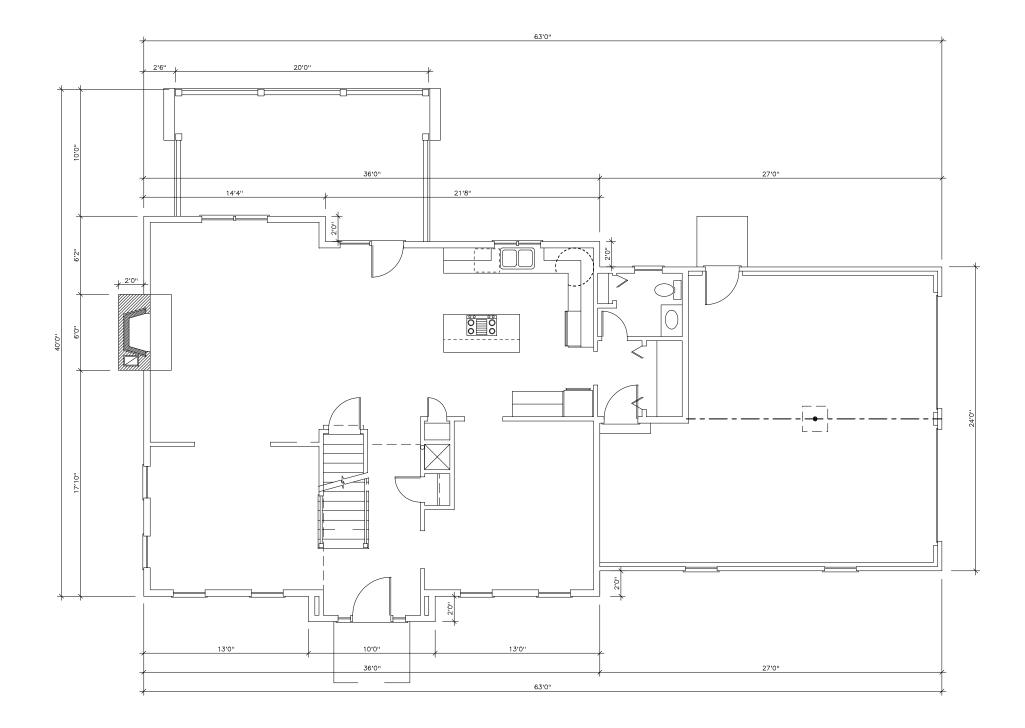

## **Additional information**

| House Style                        | Colonial                       |
|------------------------------------|--------------------------------|
| Square Feet                        | 2607                           |
| Depth                              | <u>32</u>                      |
| Width                              | <u>63</u>                      |
| Bedrooms                           | <u>4 Bedrooms</u>              |
| Full Bathrooms                     | <u>2 Bathrooms</u>             |
| Half Bathrooms                     | <u>1 Half Bathroom</u>         |
| Garage                             | 2 Car Garage, Side-load garage |
| 2nd Floor Ceiling Height (rounded) | <u>8'0"</u>                    |
| 1st Floor Ceiling Height (rounded) | <u>8'0"</u>                    |
| Basement Ceiling Height (rounded)  | <u>7'9"</u>                    |

| Wall Construction | 2 x 6 walls           |
|-------------------|-----------------------|
| Laundry Room      | 2nd Floor Laundry     |
| Specialty Items   | Fireplace             |
| Decks & Patios    | Sun Deck or Patio     |
| Code Compliance   | 2018 CT Building Code |