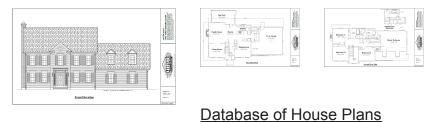

## **Colonial House Plan 7635-CL**

homedesigningservice.com/product/colonial-house-plan-7635-cl/

Create an account to add this to your **favorites**. Share your favorites with one of our designers to customize them. Category: <u>Builders' Quick Find</u>

## **Additional information**

| House Style                        | Colonial                       |
|------------------------------------|--------------------------------|
| Square Feet                        | 2607                           |
| Depth                              | <u>32</u>                      |
| Width                              | <u>63</u>                      |
| Bedrooms                           | <u>4 Bedrooms</u>              |
| Full Bathrooms                     | <u>2 Bathrooms</u>             |
| Half Bathrooms                     | <u>1 Half Bathroom</u>         |
| Garage                             | 2 Car Garage, Side-load garage |
| 2nd Floor Ceiling Height (rounded) | <u>8'0"</u>                    |
| 1st Floor Ceiling Height (rounded) | <u>8'0"</u>                    |
| Basement Ceiling Height (rounded)  | <u>7'9"</u>                    |