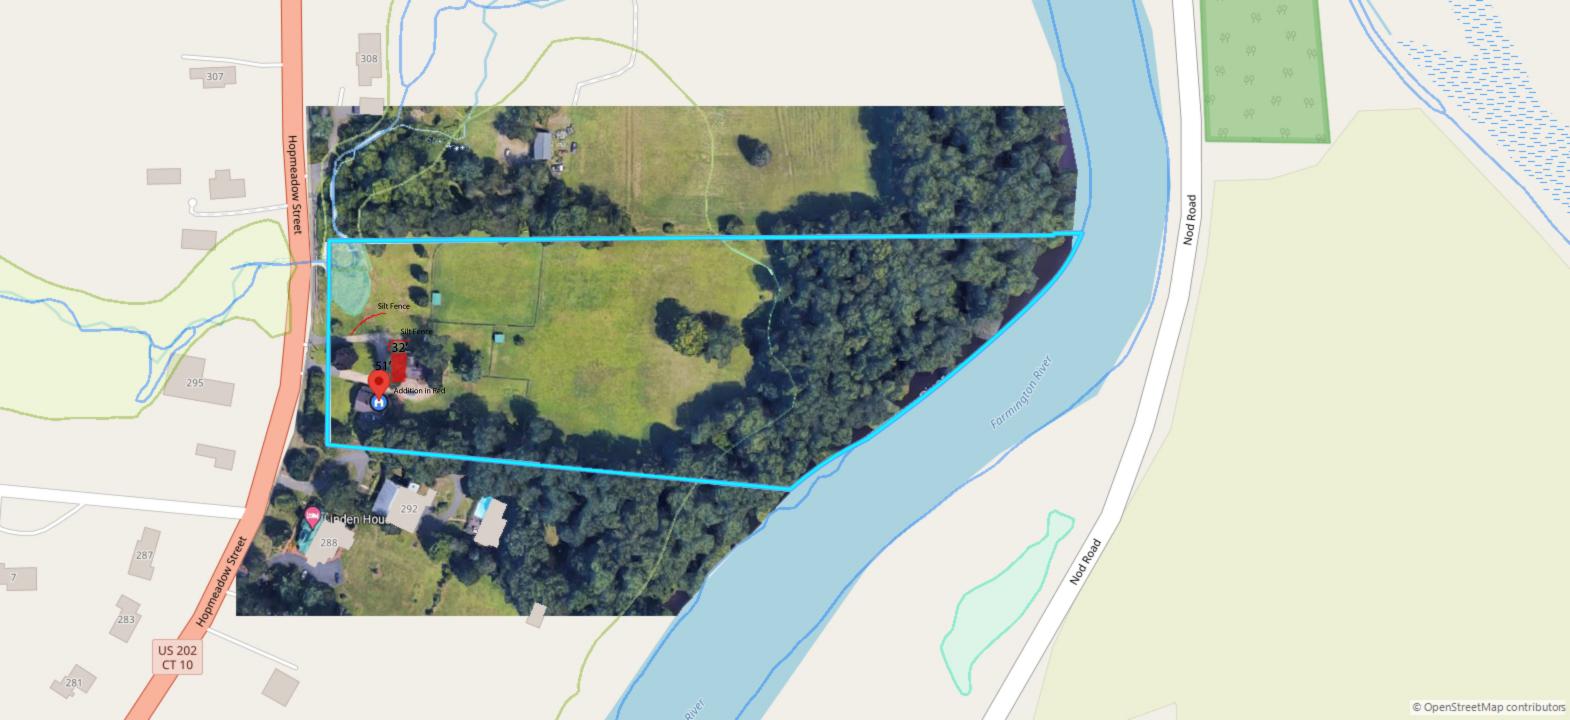

- 1. Abutting Property Addresses & Owners
  - a. North: Daniel Rosow, 308 Hopmeadow Street, Weatogue, CT 06089
  - b. South: Mark & Star Fuller, 292 Hopmeadow Street, Weatogue, CT 06089
  - c. West: Jaclynn and Robert Attenello, 303 Hopmeadow Street, Weatogue, CT 06089
  - d. West: Robert Frey, 291 Hopmeadow Street, Weatogue, CT 06089
- **2.** Describe the site and the regulated area or wetlands/watercourses involved:
  - a. General site conditions:
    - i. Property is flat with sandy soil.
    - ii. Potential construction sight is flat, sand covered with crushed stone. Surrounding area is gravel driveway, mulched gardens followed by mowed grass.
    - iii. Wetlands is a small, shallow, swampy pond overgrown with trees, grass and cattails. This area is surrounded by about 50' of low cut grass followed by a gravel driveway, mulched garden bed then the potential construction site.
  - b. Potential construction sight is about 100 feet from wetland.
  - c. Wetland site is a small swampy pond about 30' in diameter.
  - d. This is the only wetlands on the property.
  - e. Shrub swamp?

3.

- **4.** No impact to wetlands or watercourses.
- **5.** Build addition on existing structure. Construction activity will not happen closer than 100' or wetlands.
- **6.** No long-term impact.
- **7.** Silt Fence to be installed to catch any sedimentation or erosion.
- 8. Other locations were considered and turned down by the town.
- **9.** \$50,000

#### **11.** Maps:

- a. Vicinity Map: See attached.
- b. Site Plan: See attached.

Proposed construction site illustrated in **Red** in the following images:

Proposed construction site illustrated in **Red** in the following images: