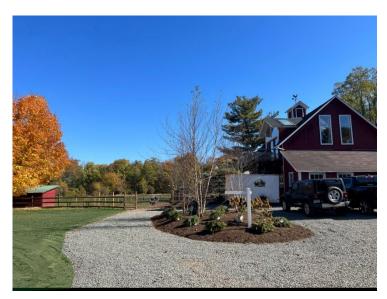

- 1. Abutting Property Addresses & Owners
  - a. North: Daniel Rosow, 308 Hopmeadow Street, Weatogue, CT 06089
  - b. South: Mark & Star Fuller, 292 Hopmeadow Street, Weatogue, CT 06089
  - c. West: Jaclynn and Robert Attenello, 303 Hopmeadow Street, Weatogue, CT 06089
  - d. West: Robert Frey, 291 Hopmeadow Street, Weatogue, CT 06089
- **2.** Describe the site and the regulated area or wetlands/watercourses involved:
  - a. General site conditions:
    - i. Property is flat with sandy soil.
    - ii. Potential construction sight is flat, sand covered with crushed stone. Surrounding area is gravel driveway, mulched gardens followed by mowed grass.
    - iii. Wetlands is a small, shallow, swampy pond overgrown with trees, grass and cattails. This area is surrounded by about 50' of low cut grass followed by a gravel driveway, mulched garden bed then the potential construction site.
  - b. Potential construction sight is about 100 feet from wetland.
  - c. Wetland site is a small swampy pond about 30' in diameter.
  - d. This is the only wetlands on the property.
  - e. Shrub swamp?

3.

- **4.** No impact to wetlands or watercourses.
- **5.** Build addition on existing structure. Construction activity will not happen closer than 100' or wetlands.
- **6.** No long-term impact.
- **7.** Silt Fence to be installed to catch any sedimentation or erosion.
- 8. Other locations were considered and turned down by the town.
- **9.** \$50,000

Proposed construction site illustrated in **Red** in the following images:

Proposed construction site illustrated in **Red** in the following images: