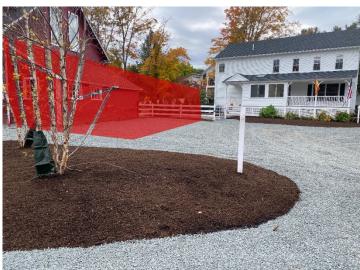

Proposed construction site illustrated in **Red** in the following images:

Proposed construction site illustrated in **Red** in the following images: