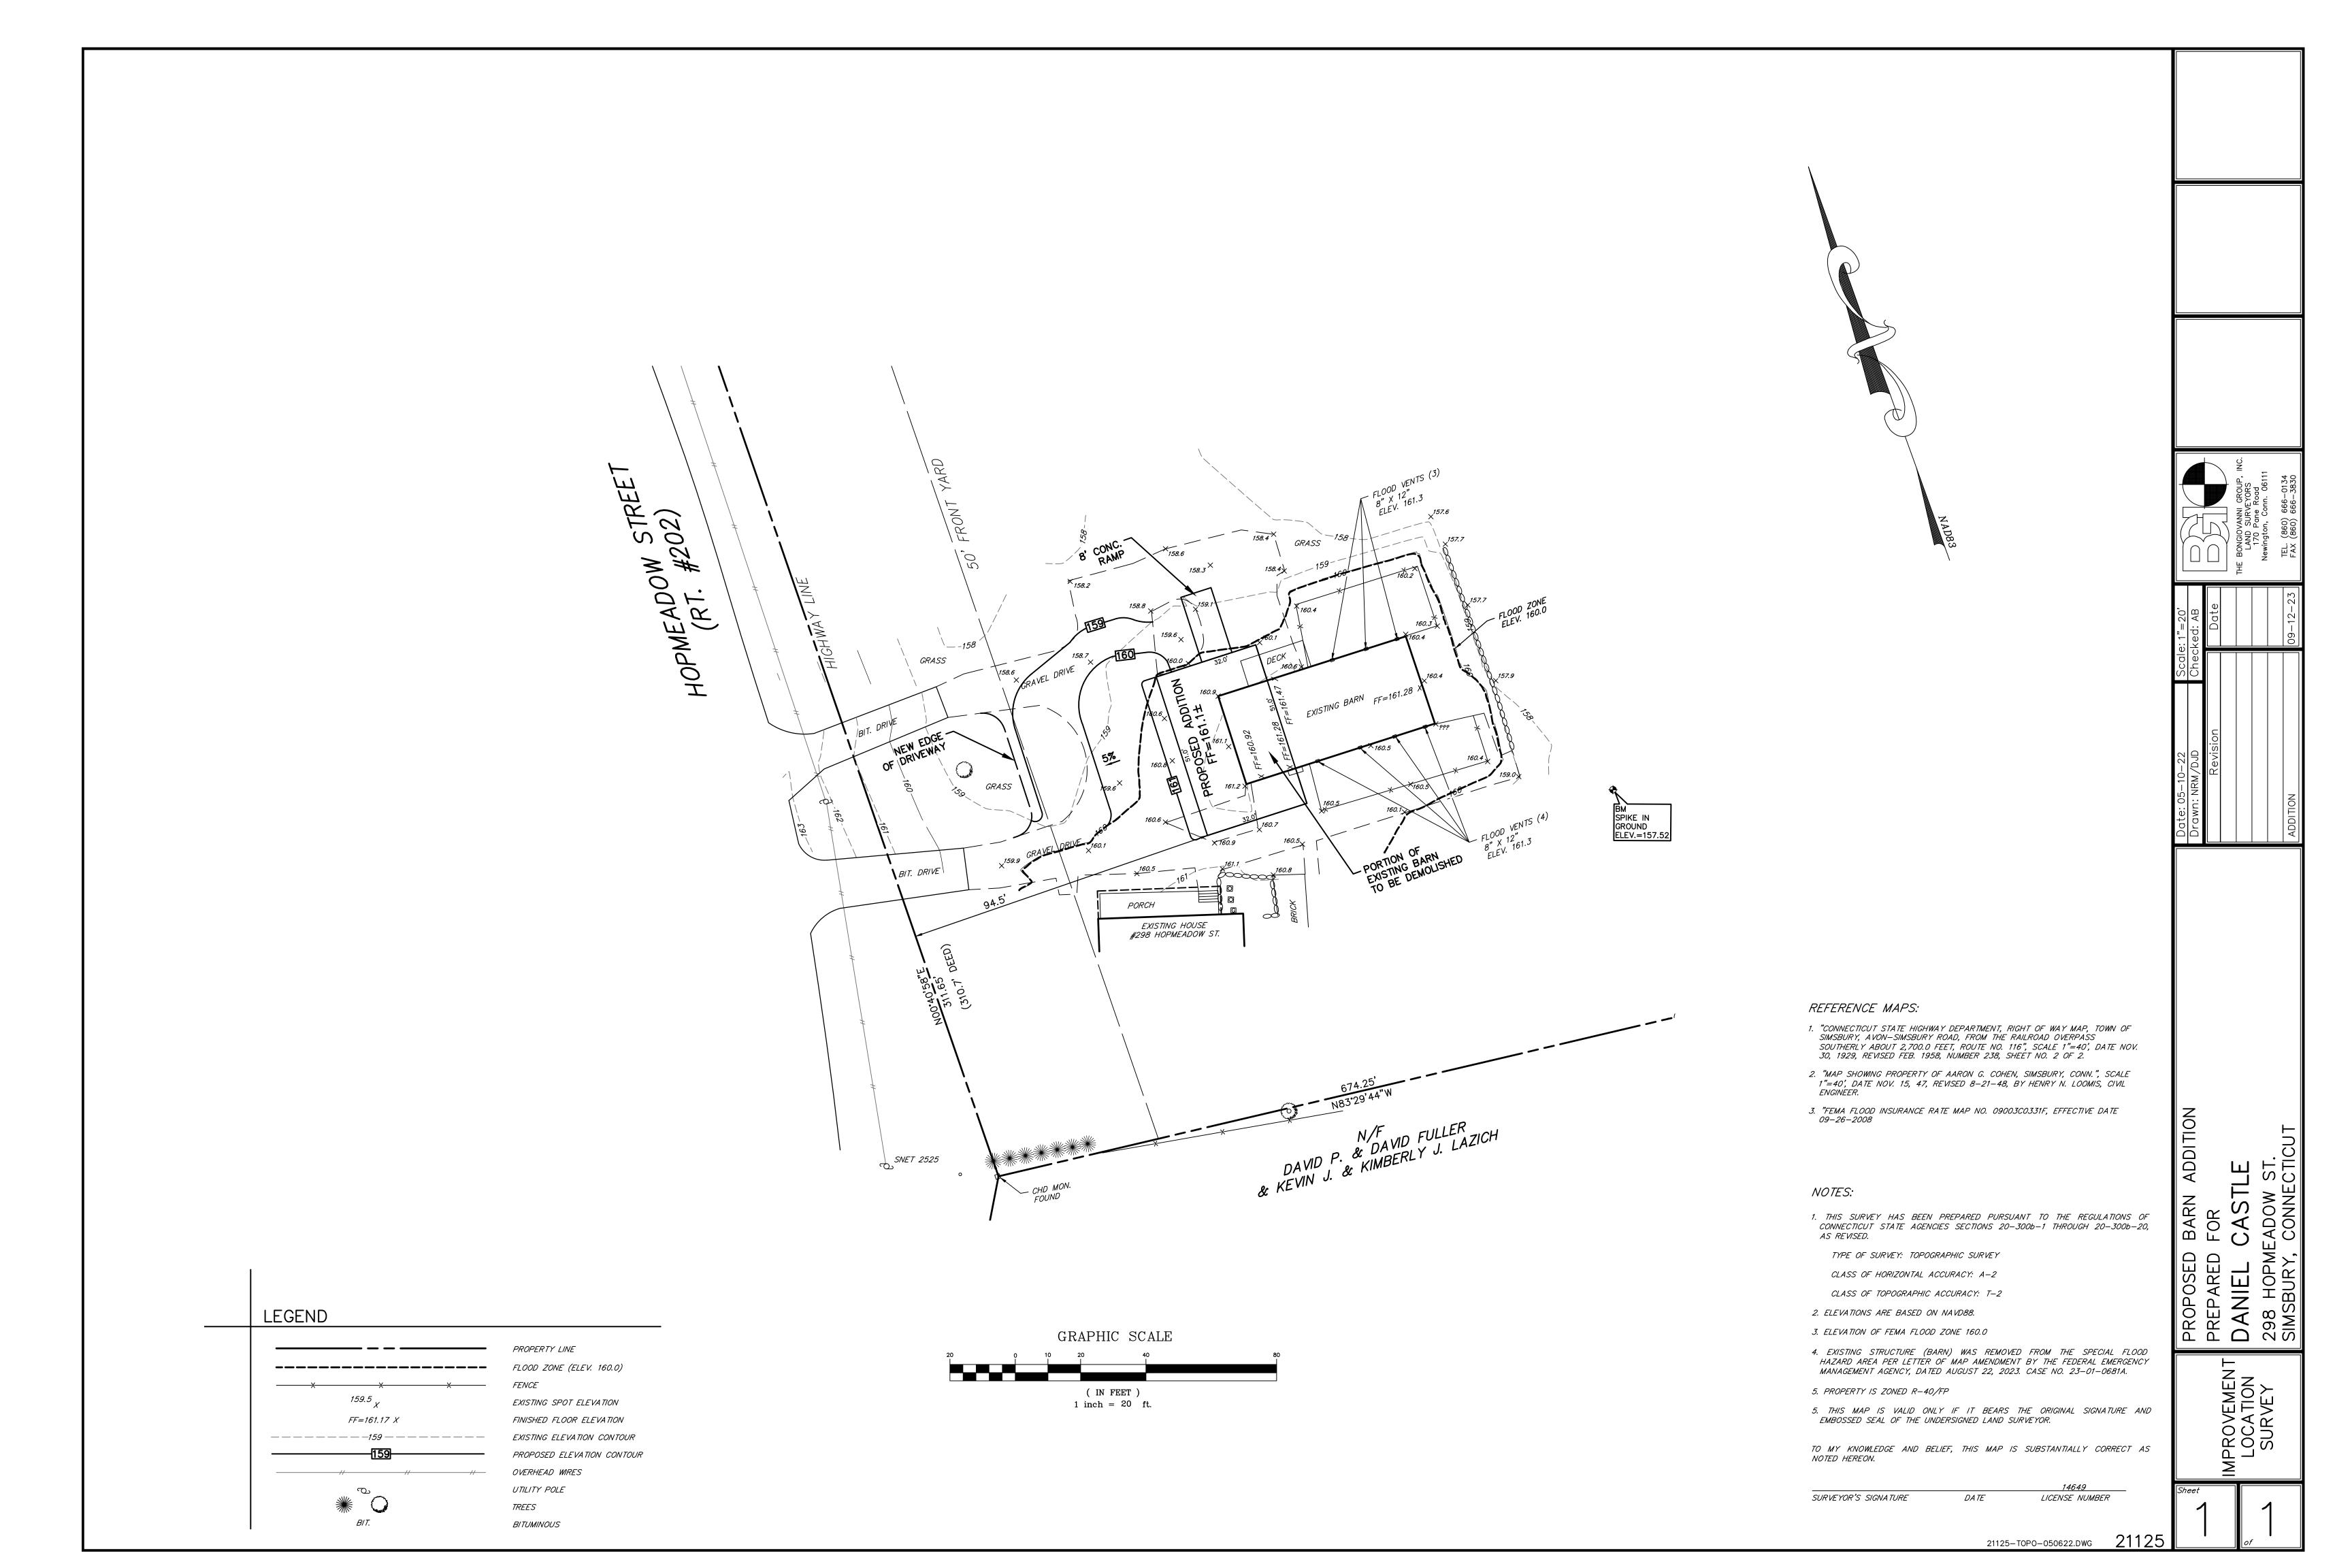

- 1. Abutting Property Addresses & Owners
  - a. North: Daniel Rosow, 308 Hopmeadow Street, Weatogue, CT 06089
  - b. South: Mark & Star Fuller, 292 Hopmeadow Street, Weatogue, CT 06089
  - c. West: Jaclynn and Robert Attenello, 303 Hopmeadow Street, Weatogue, CT 06089
  - d. West: Robert Frey, 291 Hopmeadow Street, Weatogue, CT 06089
- **2.** Describe the site and the regulated area or wetlands/watercourses involved:
  - a. General site conditions:
    - i. Property is flat with sandy soil.
    - ii. Potential construction sight is flat, sand covered with crushed stone. Surrounding area is gravel driveway, mulched gardens followed by mowed grass.
    - iii. Wetlands is a small, shallow, swampy pond overgrown with trees, grass and cattails. This area is surrounded by about 50' of low cut grass followed by a gravel driveway, mulched garden bed then the potential construction site.
  - b. Potential construction sight is about 100 feet from wetland.
  - c. Wetland site is a small swampy pond about 30' in diameter.
  - d. This is the only wetlands on the property.
  - e. Shrub swamp?

3.

- **4.** No impact to wetlands or watercourses.
- **5.** Build addition on existing structure. Construction activity will not happen closer than 100' or wetlands.
- **6.** No long-term impact.
- **7.** Silt Fence to be installed to catch any sedimentation or erosion.
- 8. Other locations were considered and turned down by the town.
- **9.** \$50,000

#### **11.** Maps:

- a. Vicinity Map: See attached.
- b. Site Plan: See attached.

Proposed construction site illustrated in **Red** in the following images:

Proposed construction site illustrated in **Red** in the following images: