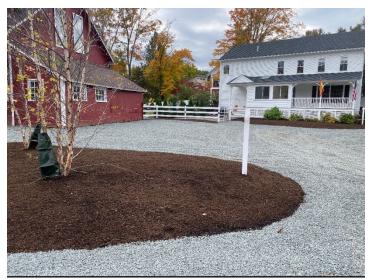

- 1. Abutting Property Addresses & Owners
  - a. North: Daniel Rosow, 308 Hopmeadow Street, Weatogue, CT 06089
  - b. South: Mark & Star Fuller, 292 Hopmeadow Street, Weatogue, CT 06089
  - c. West: Jaclynn and Robert Attenello, 303 Hopmeadow Street, Weatogue, CT 06089
  - d. West: Robert Frey, 291 Hopmeadow Street, Weatogue, CT 06089
- **2.** Describe the site and the regulated area or wetlands/watercourses involved:
  - a. General site conditions:
    - i. Property is flat with sandy soil.
    - ii. Potential construction sight is flat, sand covered with crushed stone. Surrounding area is gravel driveway, mulched gardens followed by mowed grass.
    - iii. Wetlands is a small, shallow, swampy pond overgrown with trees, grass and cattails. This area is surrounded by about 50' of low cut grass followed by a gravel driveway, mulched garden bed then the potential construction site.
  - b. Potential construction sight is about 100 feet from wetland.
  - c. Wetland site is a small swampy pond about 30' in diameter.
  - d. This is the only wetlands on the property.
  - e. Shrub swamp?

3.

- **4.** No impact to wetlands or watercourses.
- **5.** Build addition on existing structure. Construction activity will not happen closer than 100' or wetlands.
- **6.** No long-term impact.
- **7.** Silt Fence to be installed to catch any sedimentation or erosion.
- 8. Other locations were considered and turned down by the town.
- **9.** \$50,000