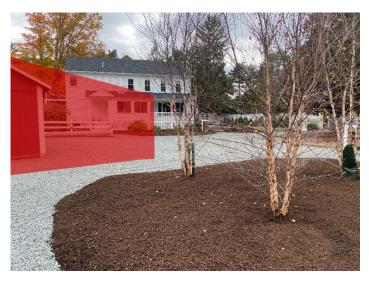

Proposed construction site illustrated in **Red** in the following images:

Proposed construction site illustrated in **Red** in the following images: