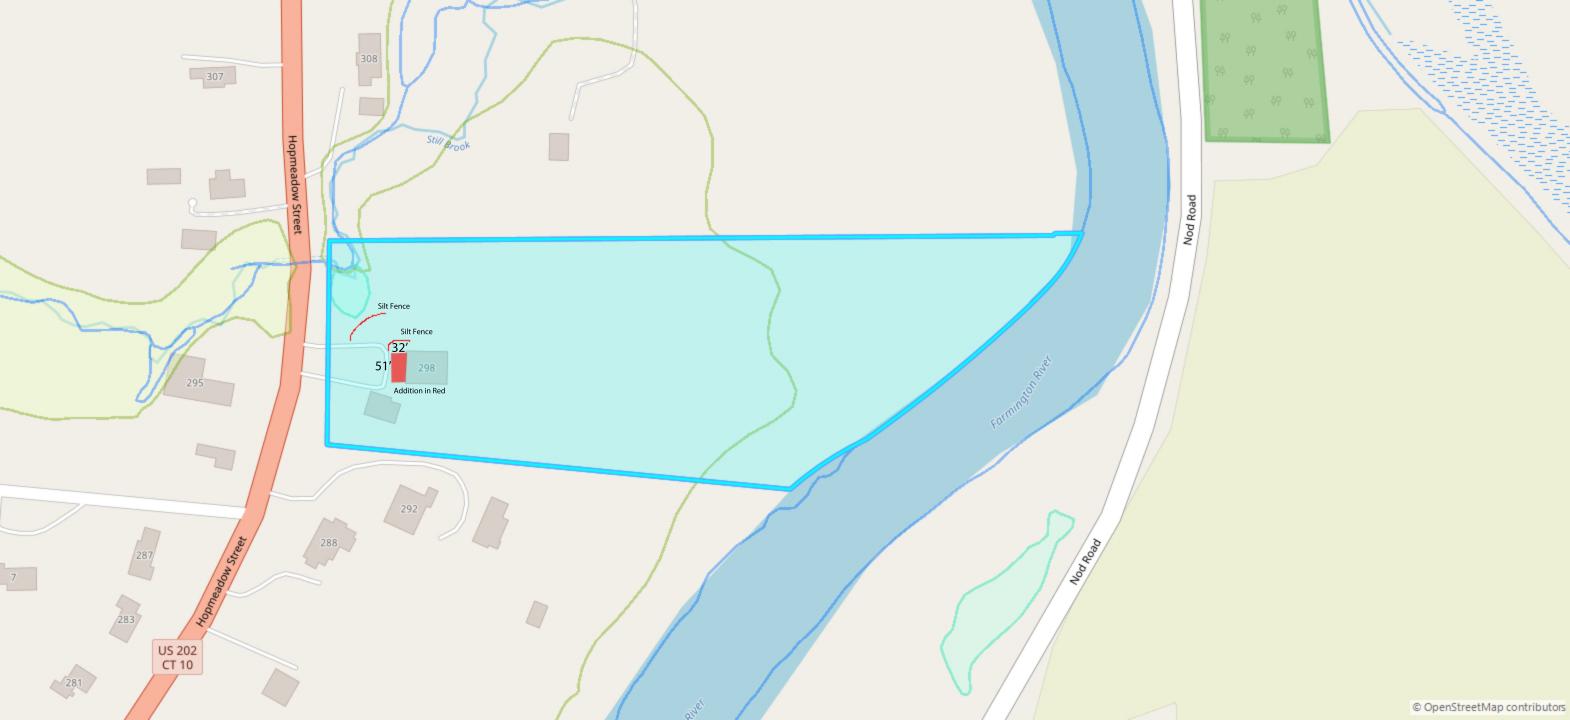

- 1. Abutting Property Addresses & Owners
  - a. North: Daniel Rosow, 308 Hopmeadow Street, Weatogue, CT 06089
  - b. South: Mark & Star Fuller, 292 Hopmeadow Street, Weatogue, CT 06089
  - c. West: Jaclynn and Robert Attenello, 303 Hopmeadow Street, Weatogue, CT 06089
  - d. West: Robert Frey, 291 Hopmeadow Street, Weatogue, CT 06089
- **2.** Describe the site and the regulated area or wetlands/watercourses involved:
  - a. General site conditions:
    - i. Property is flat with sandy soil.
    - ii. Potential construction sight is flat, sand covered with crushed stone. Surrounding area is gravel driveway, mulched gardens followed by mowed grass.
    - iii. Wetlands is a small, shallow, swampy pond overgrown with trees, grass and cattails. This area is surrounded by about 50' of low cut grass followed by a gravel driveway, mulched garden bed then the potential construction site.
  - b. Potential construction sight is about 100 feet from wetland.
  - c. Wetland site is a small swampy pond about 30' in diameter.
  - d. This is the only wetlands on the property.
  - e. Shrub swamp?

3.

- **4.** No impact to wetlands or watercourses.
- **5.** Build addition on existing structure. Construction activity will not happen closer than 100' or wetlands.
- **6.** No long-term impact.
- **7.** Silt Fence to be installed to catch any sedimentation or erosion.
- 8. Other locations were considered and turned down by the town.
- **9.** \$50,000

#### **11.** Maps:

- a. Vicinity Map: See attached.
- b. Site Plan: See attached.

Proposed construction site illustrated in **Red** in the following images:

Proposed construction site illustrated in **Red** in the following images: