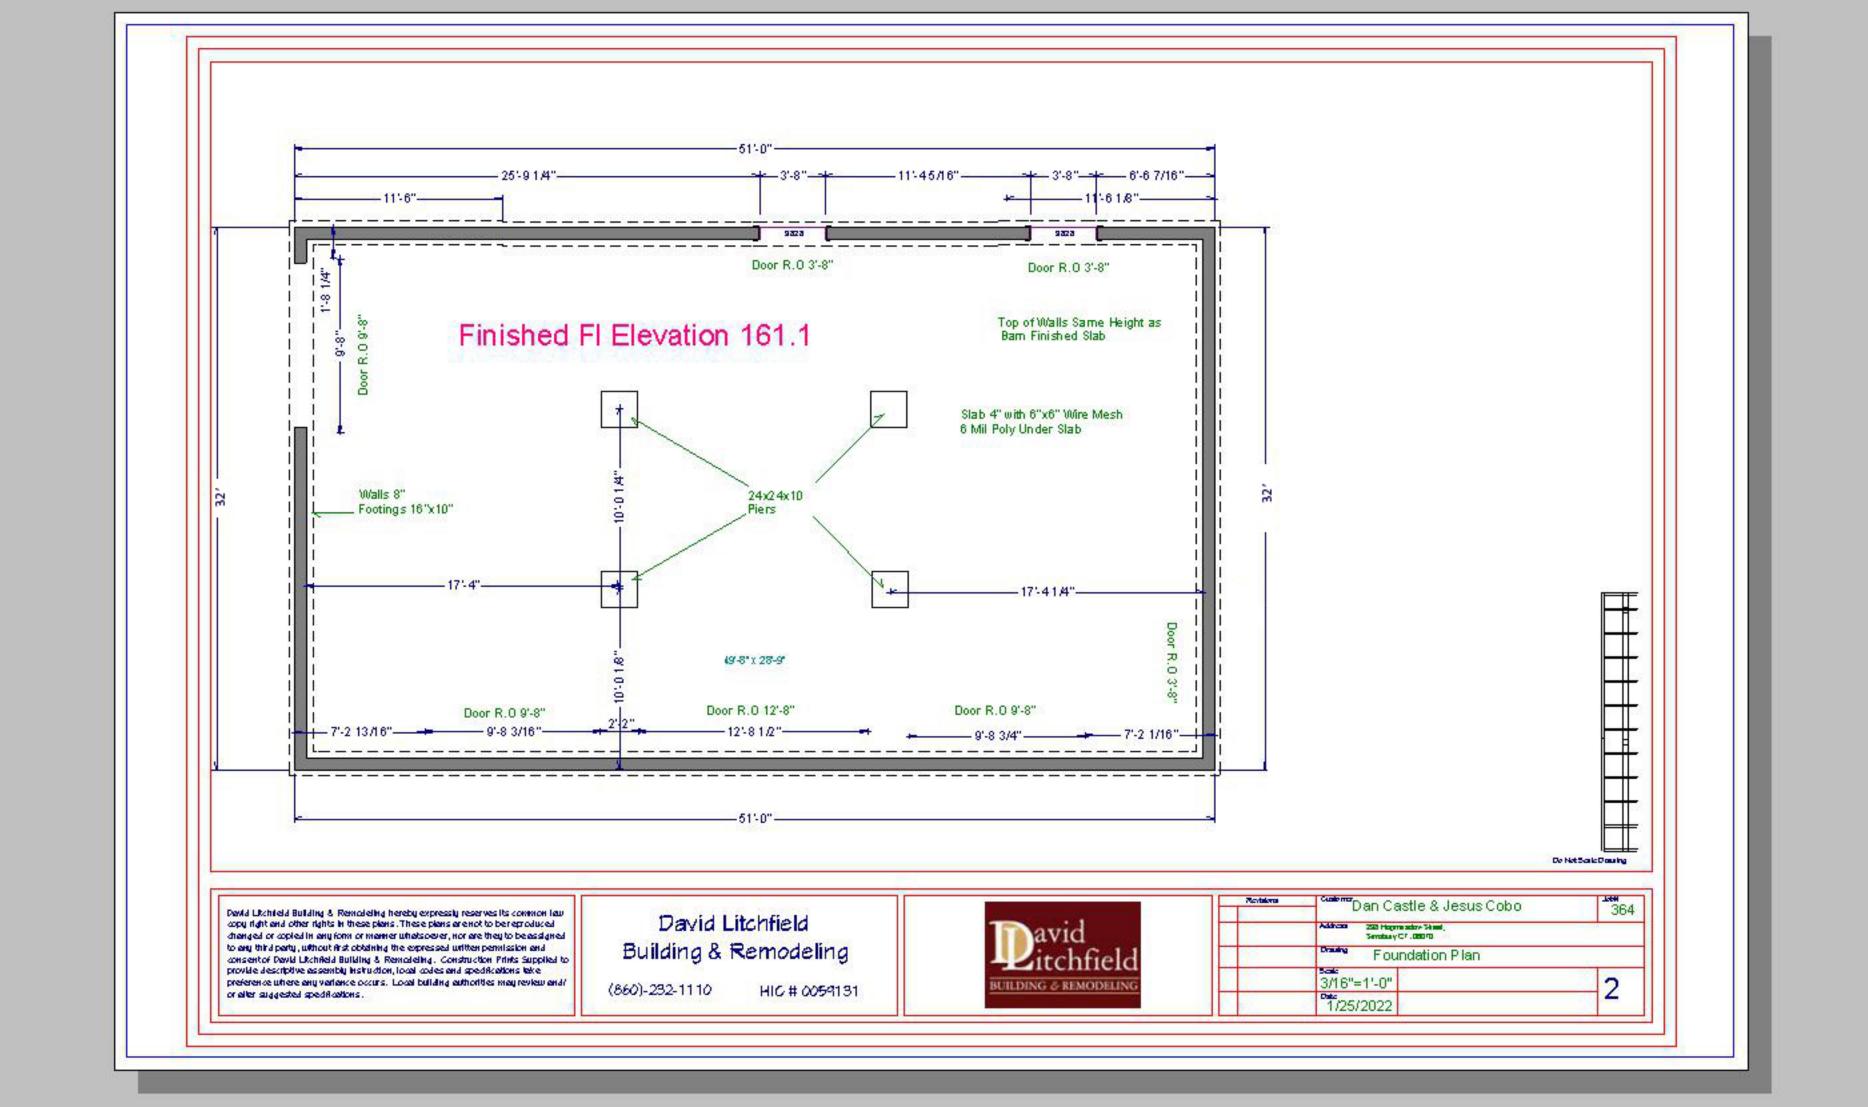

#### **11.** Maps:

- a. Vicinity Map: See attached.
- b. Site Plan: See attached.

Proposed construction site illustrated in **Red** in the following images:

Proposed construction site illustrated in **Red** in the following images: