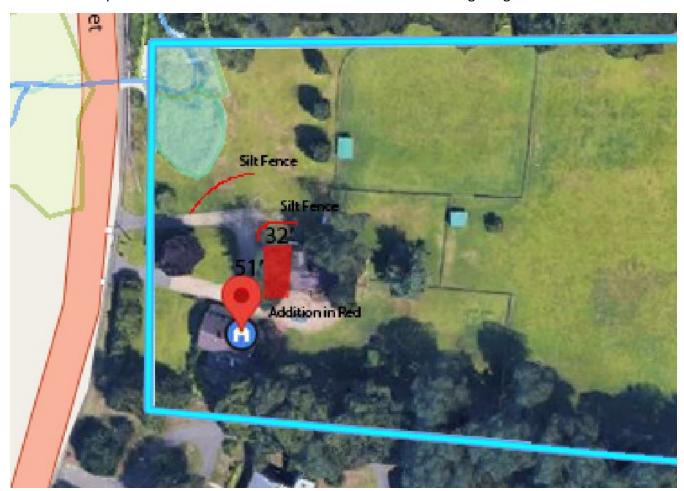

3.

- **4.** No impact to wetlands or watercourses.
- **5.** Build addition on existing structure. Construction activity will not happen closer than 100' or wetlands.
- **6.** No long-term impact.
- **7.** Silt Fence to be installed to catch any sedimentation or erosion.
- 8. Other locations were considered and turned down by the town.
- **9.** \$50,000

Proposed construction site illustrated in **Red** in the following images:

Proposed construction site illustrated in **Red** in the following images: