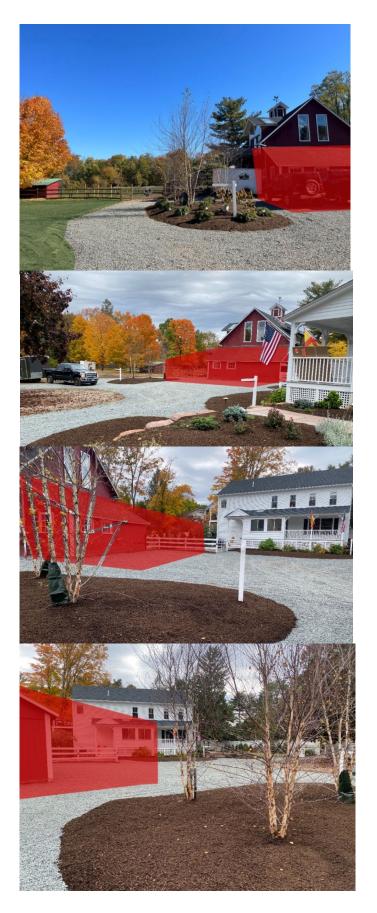

Proposed construction site illustrated in **Red** in the following images:

Proposed construction site illustrated in **Red** in the following images: