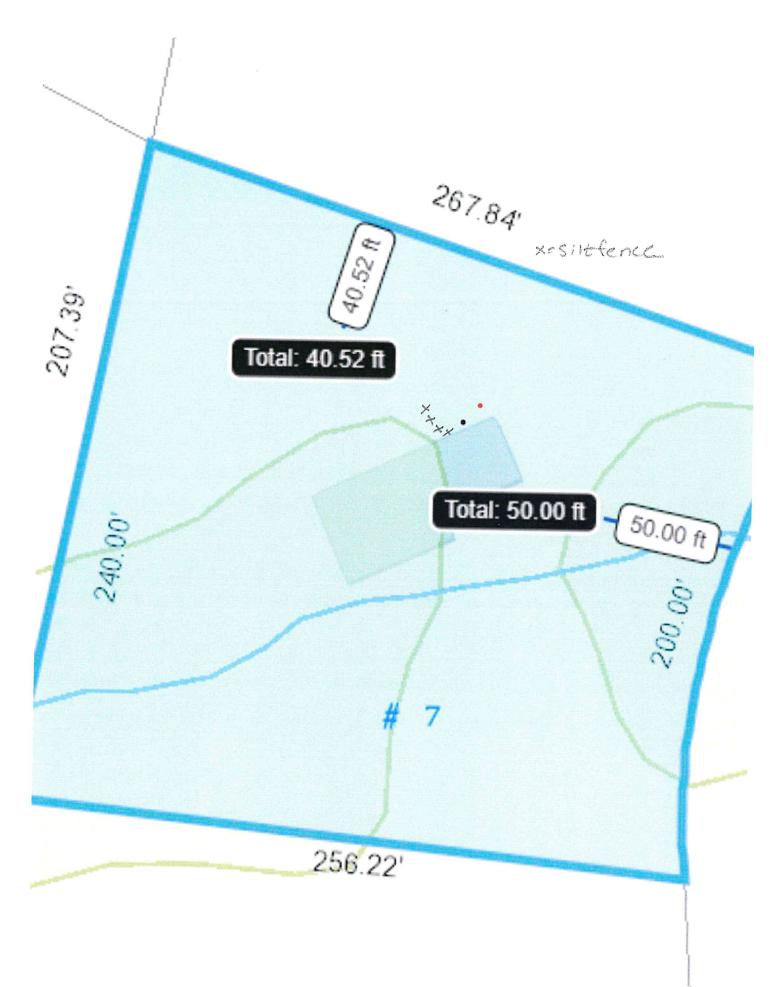

| DATE: 1/19/24                          | FEE: \$                       | CK #:                                                                                 | APP #:                                 |
|----------------------------------------|-------------------------------|---------------------------------------------------------------------------------------|----------------------------------------|
| PROPERTY ADDRESS: 7 Fox                | Den Road Simsbury, Cor        | nnecticut                                                                             |                                        |
| NAME OF APPLICANT: Shawr               | n Sales & Lauren Purple-      | Sales                                                                                 |                                        |
| MAILING ADDRESS: 7 Fox De              | n Road Simsbury, Conn         | ecticut                                                                               |                                        |
| EMAIL ADDRESS: usmcprince              | @yahoo.com & lpurples         | ales@gmail.comTELEPH(                                                                 | ONE # 860-833-0735                     |
| NAME OF OWNER: Shawn Sa                | les & Lauren Purple-Sale      | es                                                                                    |                                        |
| MAILING ADDRESS: 7 Fox De              | en Road West Simsbury,        | Connecticut,06092                                                                     |                                        |
| EMAIL ADDRESS: usmcprince              | @yahoo.com & lpurples         | ales@gmail.comTELEPHO                                                                 | ONE # 860-833-0735                     |
| Describe the specific activity for     | · which a permit is sought    | as it relates to "regulated activi                                                    | ties" as defined in Section 6 of       |
| •                                      |                               |                                                                                       | erial in or discharge to; c) construct |
|                                        | Senerator System an           | y affect a regulated area:<br>d 500 gallon propane tanl<br>and restricted wetland are |                                        |
| CERTIFICATIONS AND PER                 |                               | Consouration Commission Inland V                                                      | Votlanda Watanaannaa Aganay thai       |
| ·                                      |                               | ons and tests as may be necessary to                                                  | Vetlands Watercourses Agency, their    |
| ongoing work, subject to twenty-fo     | -                             |                                                                                       | evaluate this application and          |
|                                        | nditions and activities being | g substantiated as indicated herein                                                   | me or my agents. Any permit issued     |
| I certify that I have the authority to | o sign this application.      | Shown Salaa                                                                           | 4/0/04                                 |
| Shawn Sales Signature of Owner         | Date                          | Shawn Sales                                                                           | 1/9/24                                 |
| -                                      |                               | Signature and Title of Appl 1/9/24                                                    | icant Date                             |
| Signature of Wetlands Agent            | Name of Wetlands Age          |                                                                                       |                                        |
| J g                                    | ,                             | -                                                                                     |                                        |