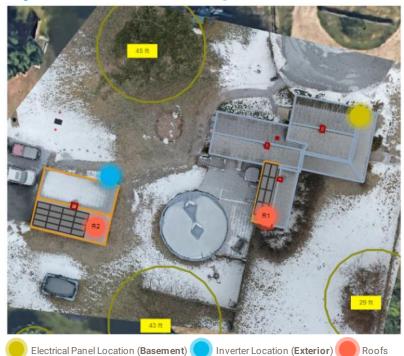

## System

| Annual Usage                       | 9,803 kWh |
|------------------------------------|-----------|
| Estimated System Size              | 7.80 kWp  |
| Estimated Annual System Production | 8,335 kWh |
| Estimated Energy Offset            | 86%       |
|                                    |           |

| Modules   | (24) JA Solar, JAM60S17-325/MR |
|-----------|--------------------------------|
| Inverters | 1 x SolarEdge Technologies     |
|           | SE6000H-USS3                   |

## **Approval**

I have reviewed My Custom Solar Design and approve of the placement of solar panels identified above. I understand that the actual number of panels and their precise placement may vary based on engineering, installation, and solar energy production considerations, including roof type, shade, and other factors.