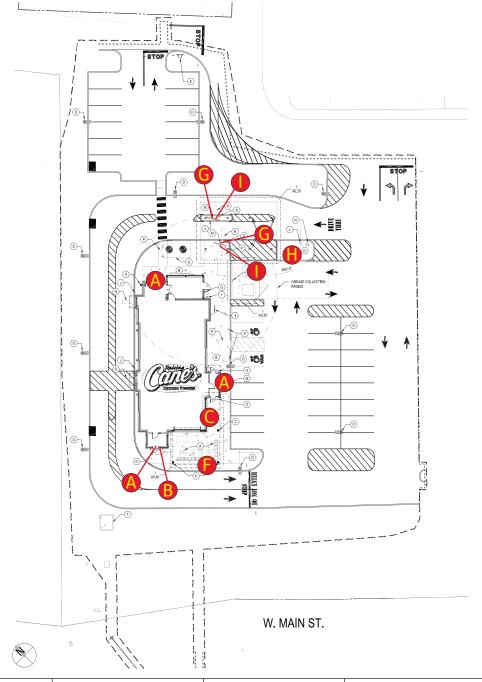

## **SITEMAP**

**Location**: Simsbury, CT **Date**: 02/19/2022

Site ID: RC0935 AGI PM: Scott Rogers

This document is the sole property of AGI, and all design, manufacturing, reproduction, use and sale rights regarding the same are expressly forbidden. It is submitted under a confidential relationship, for a special purpose, and the recipient, by accepting this document assumes custody and agrees that this document will not be copied or reproduced in whole or in part, nor its contents revealed in any manner or to any person except for the purpose for which it was tendered, nor any special features peculiar to this design be incorporated in other projects.