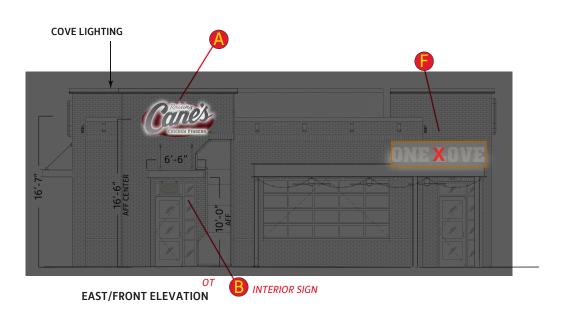

## **ELEVATIONS**

QTY. CODE **DESCRIPTION** WS-8FT 4x8 Wall Sign (Halo Lit) ONS Open Sign Chicken Fingers Neon Sign **CFNS** Items D through Feremoved from project based upon ZBA Hearing results on 2/28/24 y Letters (Uplit) **DTMB** DT Menuboard 2 Pre Sell Board **DTPS** DTSP Speaker Post