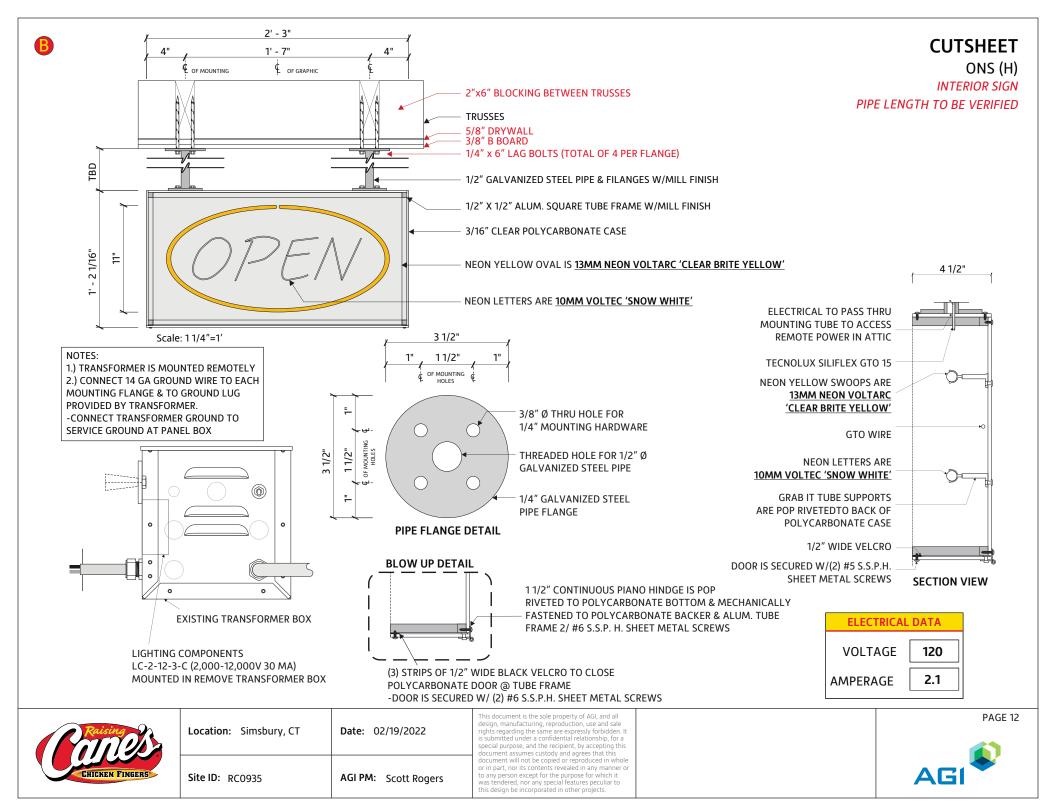

# CUTSHEET WS-8FT (Halo Lit)

ZBA approved on 2/28/24

Location: Simsbury, CT Date: 02/19/2022

Site ID: RC0935 AGI PM: Scott Rogers

This document is the sole property of AGI, and all design, manufacturing, reproduction, use and sale rights regarding the same are expressly forbidden. It is submitted under a confidential relationship, for a special purpose, and the recipient, by accepting this document assumes custody and agrees that this document will not be copied or reproduced in whole or in part, nor its contents revealed in any manner or to any person except for the purpose for which it was tendered, nor any special features peculiar to this design be incorporated in other projects.