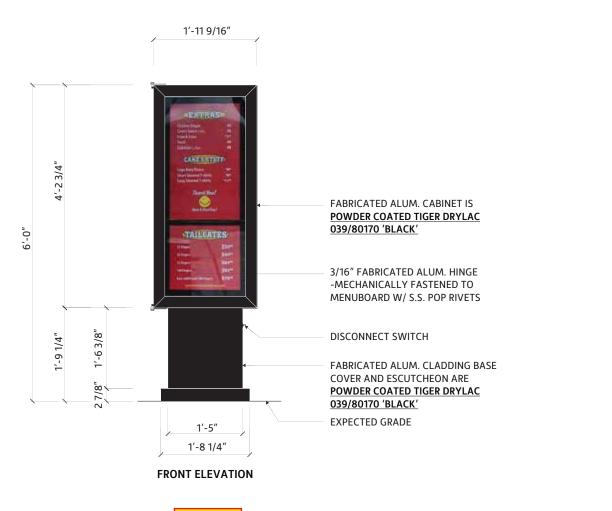

# CUTSHEET Pre Sell Board

ZBA APPROVED ON 2/28/24 WITH INTERNAL ILLUMINATION AS SHOWN

8.31

Square Footage

Location: Simsbury, CT

Date: 02/19/2022

Site ID: RC0935 AGI PM: Scott Rogers

This document is the sole property of AGI, and all design, manufacturing, reproduction, use and sale rights regarding the same are expressly forbidden. It is submitted under a confidential relationship, for a special purpose, and the recipient, by accepting this document assumes custody and agrees that this document will not be copied or reproduced in whole or in part, nor its contents revealed in any manner or to any person except for the purpose for which it was tendered, nor any special features peculiar to this design be incorporated in other projects.