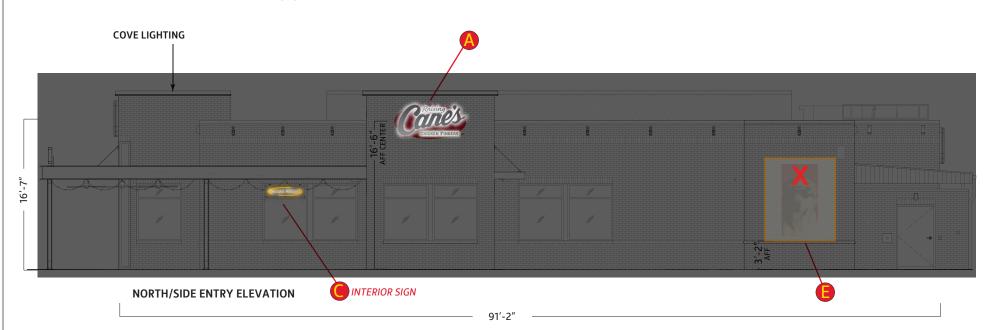

## **ELEVATIONS**

QTY. CODE **DESCRIPTION** WS-8FT 4x8 Wall Sign (Halo Lit) ONS Open Sign Chicken Fingers Neon Sign **CFNS** Items D through Feremoved from project based upon ZBA Hearing results on 2/28/24 y Letters (Uplit) **DTMB** DT Menuboard 2 Pre Sell Board **DTPS** DTSP Speaker Post

Scale: 3/32"=1'

Location: Simsbury, CT

Date: 02/19/2022

Site ID: RC0935 AGI PM: Scott Rogers

This document is the sole property of AGI, and all design, manufacturing, reproduction, use and sale rights regarding the same are expressly forbidden. It is submitted under a confidential relationship, for a special purpose, and the recipient, by accepting this document assumes custody and agrees that this document will not be copied or reproduced in whole or in part, nor its contents revealed in any manner or to any person except for the purpose for which it was tendered, nor any special features peculiar to this design be incorporated in other projects.