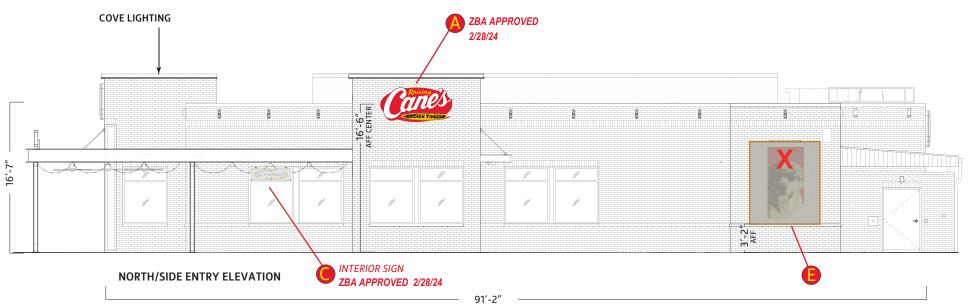

## **ELEVATIONS**

CODE **DESCRIPTION** WS-8FT 4x8 Wall Sign (Halo Lit) ONS Open Sign Chicken Fingers Neon Sign **CFNS** Items D through Foremoved from project based upon ZBA Hearing results on 2/28/24py Letters (Uplit) DTMB DT Menuboard Pre Sell Board **DTPS** DTSP Speaker Post