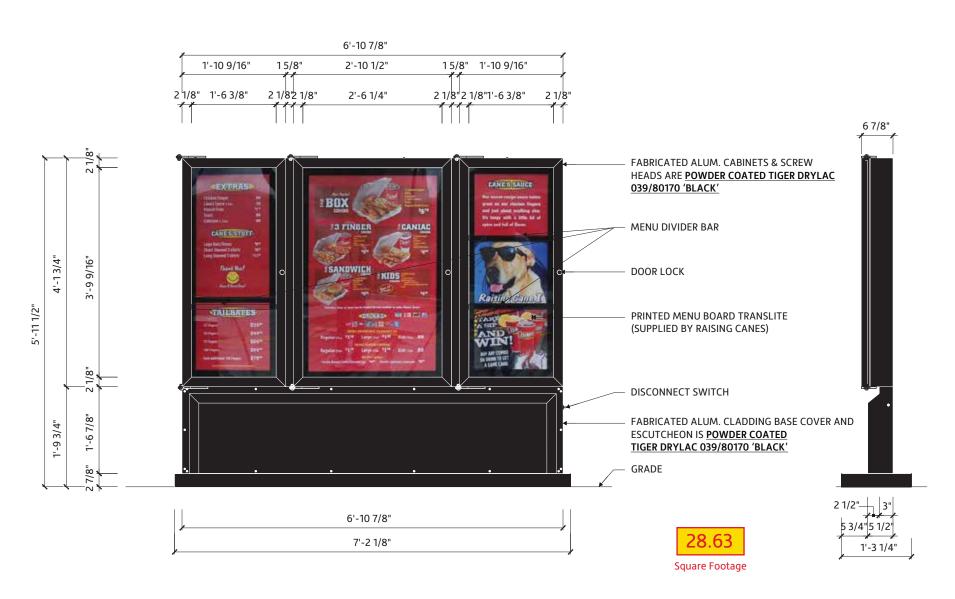

### CUTSHEET

Drive Thru Menu Board

ZBA APPROVED ON 2/28/24 WITH INTERNAL ILLUMINATION AS SHOWN

Location: Simsbury, CT Date: 02/19/2022

**AGI PM:** Scott Rogers

Site ID: RC0935

design, manufacturing, reproduction, use and sale rights regarding the same are expressly forbidden. It is submitted under a confidential relationship, for a special purpose, and the recipient, by accepting this document assumes custody and agrees that this document will not be copied or reproduced in whole or in part, nor its contents revealed in any manner or to any person except for the purpose for which it was tendered, nor any special features peculiar to this design be incorporated in other projects.