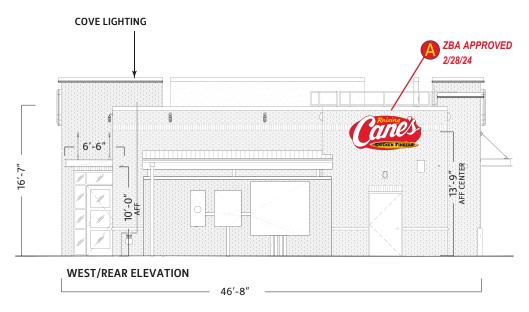

# **COVE LIGHTING** WEST/REAR ELEVATION 46'-8"

## **ELEVATIONS**

CODE **DESCRIPTION** WS-8FT 4x8 Wall Sign (Halo Lit) ONS Open Sign Chicken Fingers Neon Sign **CFNS** Items D through Foremoved from project based upon ZBA Hearing results on 2/28/24py Letters (Uplit) DTMB DT Menuboard Pre Sell Board **DTPS** DTSP Speaker Post