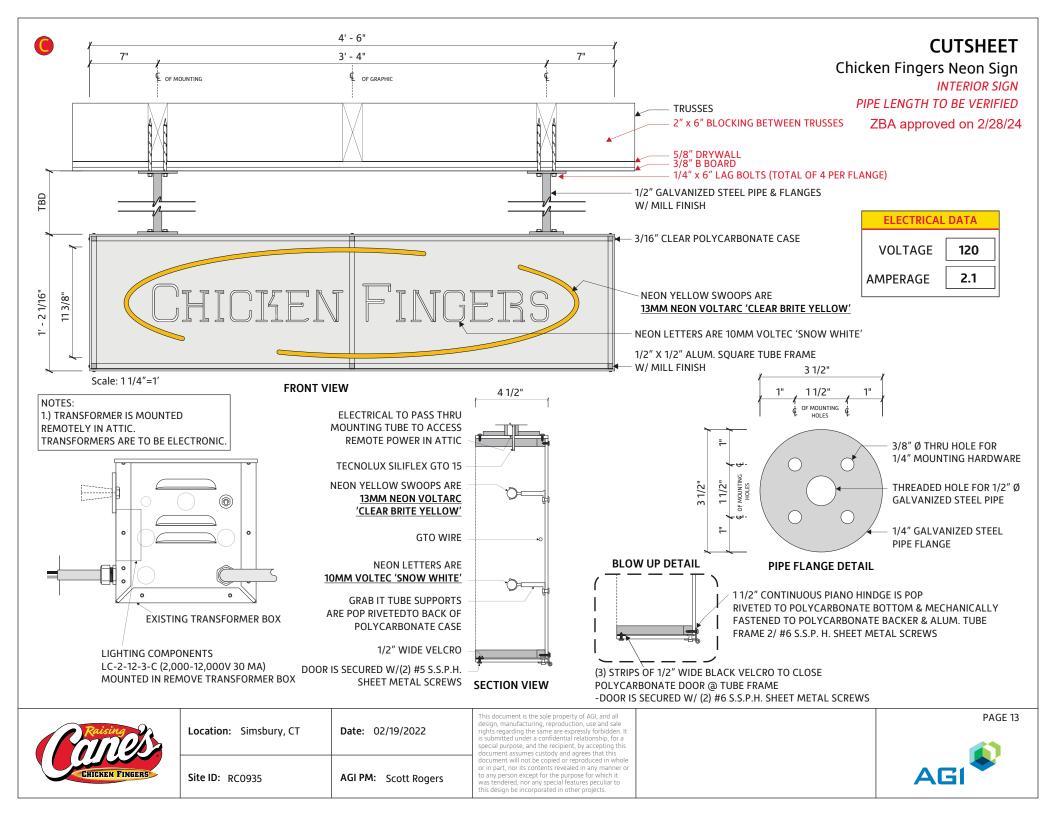

## **ELEVATIONS**

CODE **DESCRIPTION** WS-8FT 4x8 Wall Sign (Halo Lit) ONS Open Sign Chicken Fingers Neon Sign **CFNS** Items D through Foremoved from project based upon ZBA Hearing results on 2/28/24py Letters (Uplit) DTMB DT Menuboard Pre Sell Board **DTPS** DTSP Speaker Post

## **ELEVATIONS**

QTY. CODE **DESCRIPTION** WS-8FT 4x8 Wall Sign (Halo Lit) ONS Open Sign Chicken Fingers Neon Sign **CFNS** Items D through Feremoved from project based upon ZBA Hearing results on 2/28/24 y Letters (Uplit) **DTMB** DT Menuboard 2 Pre Sell Board **DTPS** DTSP Speaker Post