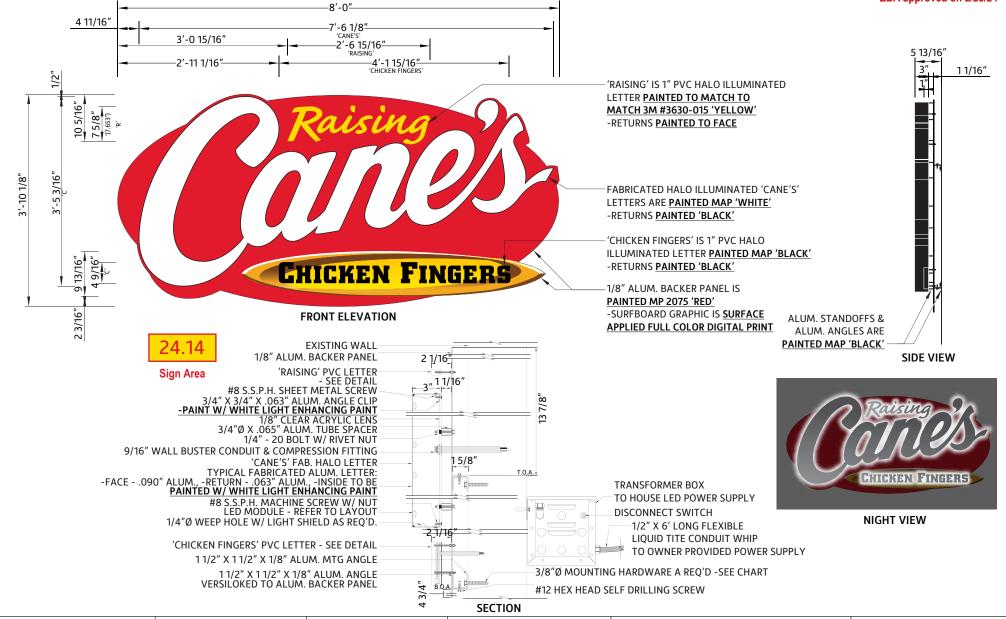

# CUTSHEET WS-8FT (Halo Lit)

ZBA approved on 2/28/24

Location: Simsbury, CT Date: 02/19/2022

Site ID: RC0935 AGI PM: Scott Rogers

This document is the sole property of AGI, and all design, manufacturing, reproduction, use and sale rights regarding the same are expressly forbidden. It is submitted under a confidential relationship, for a special purpose, and the recipient, by accepting this document assumes custody and agrees that this document will not be copied or reproduced in whole or in part, nor its contents revealed in any manner or to any person except for the purpose for which it was tendered, nor any special features peculiar to this design be incorporated in other projects.