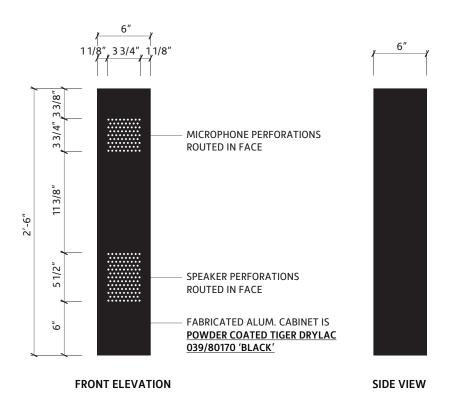

# **CUTSHEET** Speaker Post

CHICKEN FINGERS

Location: Simsbury, CT Date: 02/19/2022

Site ID: RC0935 AGI PM: Scott Rogers

This document is the sole property of AGI, and all design, manufacturing, reproduction, use and sale rights regarding the same are expressly forbidden. It is submitted under a confidential relationship, for a special purpose, and the recipient, by accepting this document assumes custody and agrees that this document will not be copied or reproduced in whole or in part, nor its contents revealed in any manner or to any person except for the purpose for which it was tendered, nor any special features peculiar to this design be incorporated in other projects.