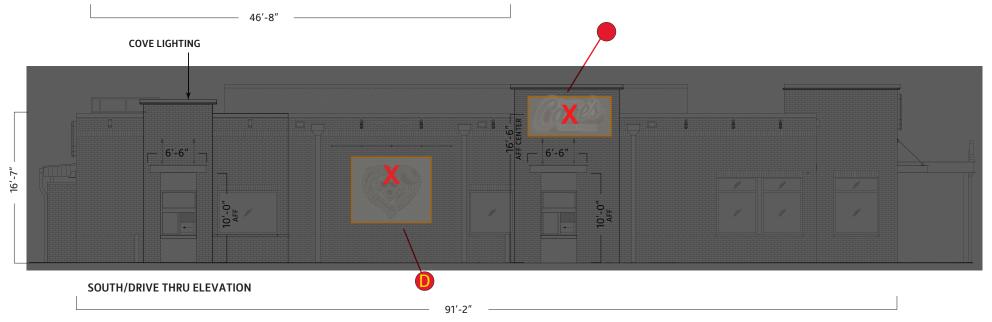

SOUTH/DRIVE THRU ELEVATION

STI-2"

Scale: 3/32"=1'

Location: Simsbury, CT

46'-8"

Date: 02/19/2022

Site ID: RC0935 AGI PM: Scott Rogers

This document is the sole property of AGI, and all design, manufacturing, reproduction, use and sale rights regarding the same are expressly forbidden. It is submitted under a confidential relationship, for a special purpose, and the recipient, by accepting this document assumes custody and agrees that this document will not be copied or reproduced in whole or in part, nor its contents revealed in any manner or to any person except for the purpose for which it was tendered, nor any special features peculiar to this design be incorporated in other projects.

## **ELEVATIONS**

CODE **DESCRIPTION** WS-8FT 4x8 Wall Sign (Halo Lit) ONS Open Sign Chicken Fingers Neon Sign **CFNS** Items D through Foremoved from project based upon ZBA Hearing results on 2/28/24py Letters (Uplit) DTMB DT Menuboard Pre Sell Board **DTPS** DTSP Speaker Post