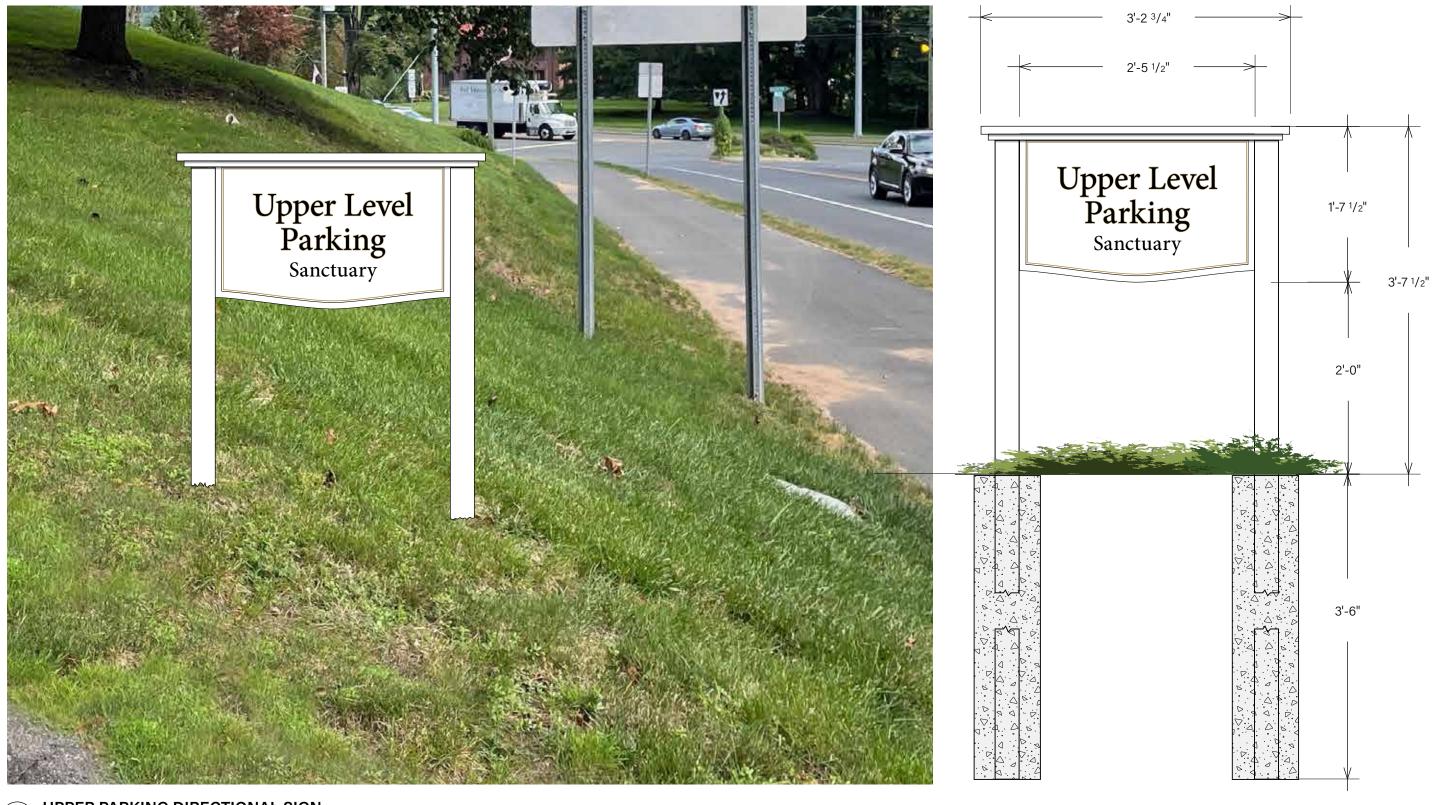

### **UPPER PARKING DIRECTIONAL SIGN - 2-SIDED**

SCALE: DATE: ARTIST: PROOFED BY: | PAGE: PPD 09/27/21 As Noted 1

Scale: 3/4" = 1'

al

27 Britton Drive, Bloomfield, CT 06002 | 860.242.0031 | 800.466.4278 | 860.242.2898 | artfxsigns.com These plans are copyrighted by ARTfx. Unless purchased they are the exclusive property of ARTfx. They are submitted to you for the sole purpose of your consideration of whether to purchase from ARTfx, a sign or architectural product manufactured according to these plans. Distribution or exhibition of these plans beyond your company is forbidden. If you would like to obtain legal ownership of these plans, you may purchase a copyright release from ARTfx.

PROJECT NAME:

JOB#: SCA 57313 As

First Church of Christ Exterior Signs