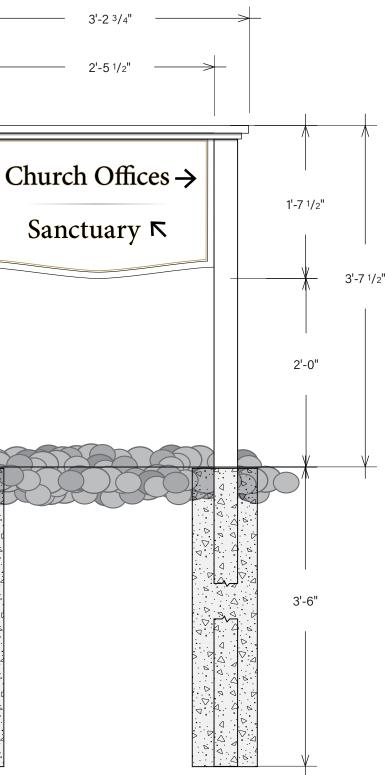

**PROJECTING DIRECTIONAL SIGN** Scale: 3/4 = 1'

27 Britton Drive, Bloomfield, CT 06002 | 860.242.0031 | 800.466.4278 | 860.242.2898 | artfxsigns.com These plans are copyrighted by ARTfx. Unless purchased they are the exclusive property of ARTfx. They are submitted to you for the sole purpose of your consideration of whether to purchase from ARTfx, a sign or architectural product manufactured according to these plans. Distribution or exhibition of these plans beyond your company is forbidden. If you would like to obtain legal ownership of these plans, you may purchase a copyright release from ARTfx.

PROJECT NAME:

First Church of Christ Exterior Signs

| JOB#: | SC |
|-------|----|
| 57313 | A  |

JOB#:

PROOFED BY: | PAGE: CALE: DATE: ARTIST: PPD 5 09/27/21 As Noted

**GROUND DIRECTIONAL SIGN** 

Scale: 1" = 1'