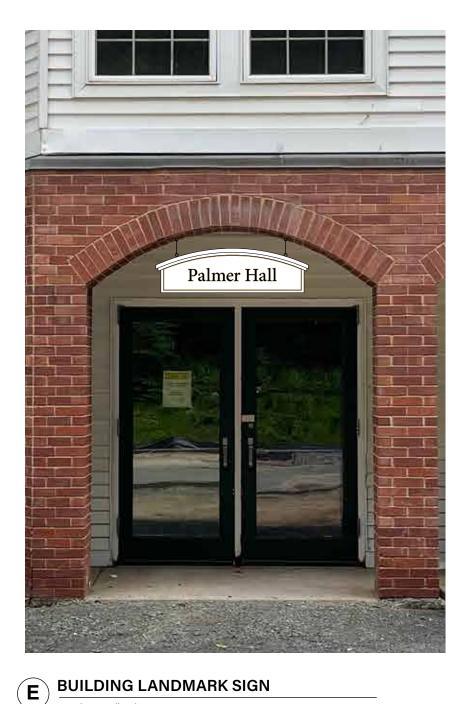

### **BUILDING LANDMARK SIGN**

Scale: 1-1/2"=1'

al

Scale: 1/2"=1'

27 Britton Drive, Bloomfield, CT 06002 | 860.242.0031 | 800.466.4278 | 860.242.2898 | artfxsigns.com These plans are copyrighted by ARTfx. Unless purchased they are the exclusive property of ARTfx. They are submitted to you for the sole purpose of your consideration of whether to purchase from ARTfx, a sign or architectural product manufactured according to these plans. Distribution or exhibition of these plans beyond your company is forbidden. If you would like to obtain legal ownership of these plans, you may purchase a copyright release from ARTfx.

PROJECT NAME:

JOB#: SCAL 57313 As

Scale: 1-1/2"=1'

First Church of Christ Exterior Signs

| LE:   | DATE:    | ARTIST: | PROOFED BY: | PAGE: |
|-------|----------|---------|-------------|-------|
| Noted | 09/27/21 | PPD     |             | 4     |