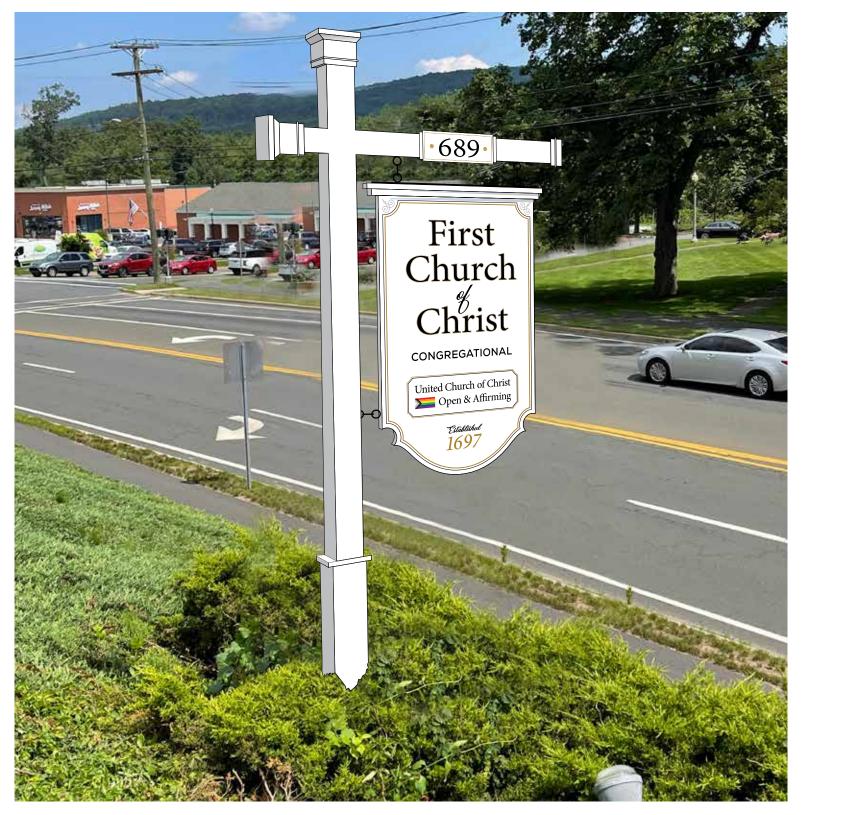

# (A) MAIN SIGN

ar

Scale: 3/4" = 1'

27 Britton Drive, Bloomfield, CT 06002 | 860.242.0031 | 800.466.4278 | 860.242.2898 | artfxsigns.com These plans are copyrighted by ARTfx. Unless purchased they are the exclusive property of ARTfx. They are submitted to you for the sole purpose of your consideration of whether to purchase from ARTfx, a sign or architectural product manufactured according to these plans. Distribution or exhibition of these plans beyond your company is forbidden. If you would like to obtain legal ownership of these plans, you may purchase a copyright release from ARTfx. PROJECT NAME:

Scale: 1/2" = 1'

JOB#: SCA 57313 As

5731

First Church of Christ Exterior Signs

## MAIN SIGN

| ALE:    | DATE:    | ARTIST: | PROOFED BY: | PAGE: |
|---------|----------|---------|-------------|-------|
| s Noted | 09/27/21 | PPD     |             | 3     |

Scale: 1" = 1'

27 Britton Drive, Bloomfield, CT 06002 | 860.242.0031 | 800.466.4278 | 860.242.2898 | artfxsigns.com These plans are copyrighted by ARTfx. Unless purchased they are the exclusive property of ARTfx. They are submitted to you for the sole purpose of your consideration of whether to purchase from ARTfx, a sign or architectural product manufactured according to these plans. Distribution or exhibition of these plans beyond your company is forbidden. If you would like to obtain legal ownership of these plans, you may purchase a copyright release from ARTfx.

PROJECT NAME:

First Church of Christ Exterior Signs

57313

JOB#: