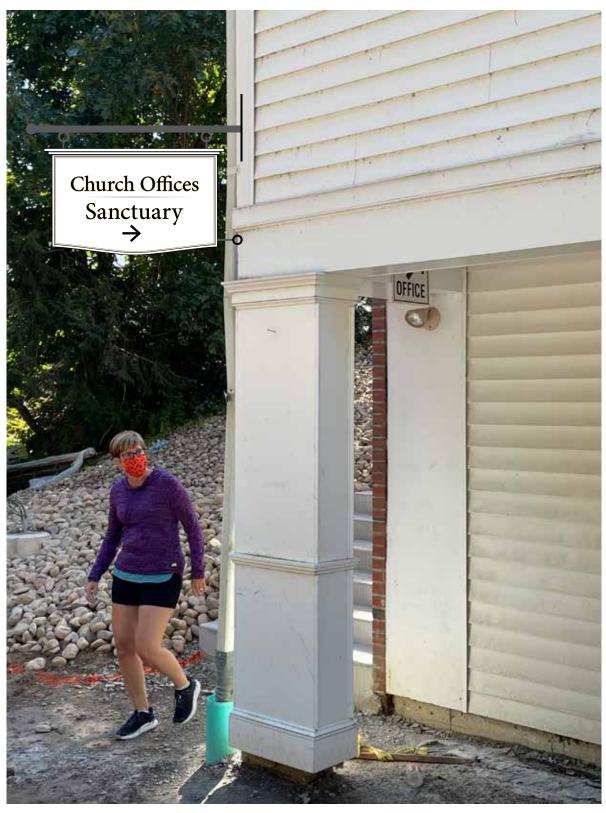

**PROJECTING DIRECTIONAL SIGN** Scale: 3/4 = 1'

27 Britton Drive, Bloomfield, CT 06002 | 860.242.0031 | 800.466.4278 | 860.242.2898 | artfxsigns.com These plans are copyrighted by ARTfx. Unless purchased they are the exclusive property of ARTfx. They are submitted to you for the sole purpose of your consideration of whether to purchase from ARTfx, a sign or architectural product manufactured according to these plans. Distribution or exhibition of these plans beyond your company is forbidden. If you would like to obtain legal ownership of these plans, you may purchase a copyright release from ARTfx.