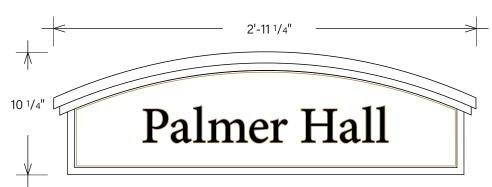

### **BUILDING LANDMARK SIGN**

Scale: 1-1/2"=1'

al

Scale: 1/2"=1'

27 Britton Drive, Bloomfield, CT 06002 | 860.242.0031 | 800.466.4278 | 860.242.2898 | artfxsigns.com These plans are copyrighted by ARTfx. Unless purchased they are the exclusive property of ARTfx. They are submitted to you for the sole purpose of your consideration of whether to purchase from ARTfx, a sign or architectural product manufactured according to these plans. Distribution or exhibition of these plans beyond your company is forbidden. If you would like to obtain legal ownership of these plans, you may purchase a copyright release from ARTfx.

PROJECT NAME:

JOB#: SCAL 57313 As

Scale: 1-1/2"=1'

First Church of Christ Exterior Signs

| LE:   | DATE:    | ARTIST: | PROOFED BY: | PAGE: |
|-------|----------|---------|-------------|-------|
| Noted | 09/27/21 | PPD     |             | 4     |