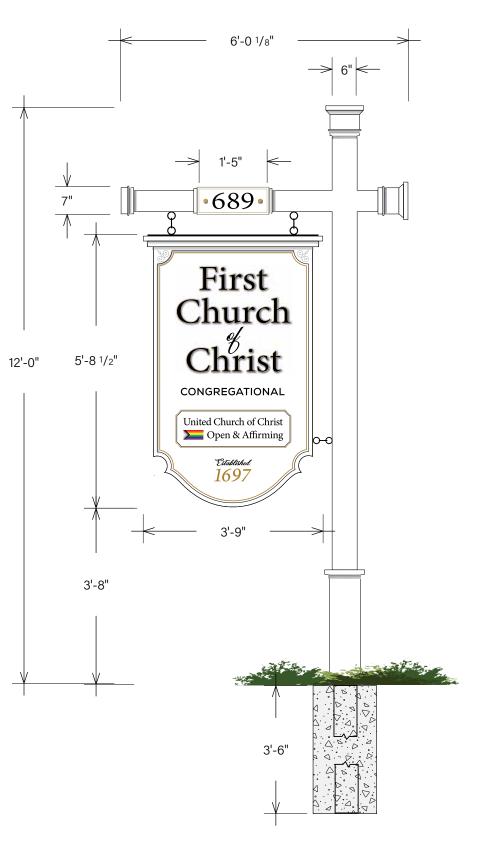

# (A) MAIN SIGN

ar

Scale: 3/4" = 1'

27 Britton Drive, Bloomfield, CT 06002 | 860.242.0031 | 800.466.4278 | 860.242.2898 | artfxsigns.com These plans are copyrighted by ARTfx. Unless purchased they are the exclusive property of ARTfx. They are submitted to you for the sole purpose of your consideration of whether to purchase from ARTfx, a sign or architectural product manufactured according to these plans. Distribution or exhibition of these plans beyond your company is forbidden. If you would like to obtain legal ownership of these plans, you may purchase a copyright release from ARTfx. PROJECT NAME:

Scale: 1/2" = 1'

JOB#: SCA 57313 As

5731

First Church of Christ Exterior Signs

## MAIN SIGN

| ALE:    | DATE:    | ARTIST: | PROOFED BY: | PAGE: |
|---------|----------|---------|-------------|-------|
| s Noted | 09/27/21 | PPD     |             | 3     |

Scale: 1" = 1'

27 Britton Drive, Bloomfield, CT 06002 | 860.242.0031 | 800.466.4278 | 860.242.2898 | artfxsigns.com These plans are copyrighted by ARTfx. Unless purchased they are the exclusive property of ARTfx. They are submitted to you for the sole purpose of your consideration of whether to purchase from ARTfx, a sign or architectural product manufactured according to these plans. Distribution or exhibition of these plans beyond your company is forbidden. If you would like to obtain legal ownership of these plans, you may purchase a copyright release from ARTfx.

PROJECT NAME:

First Church of Christ Exterior Signs

57313

JOB#: