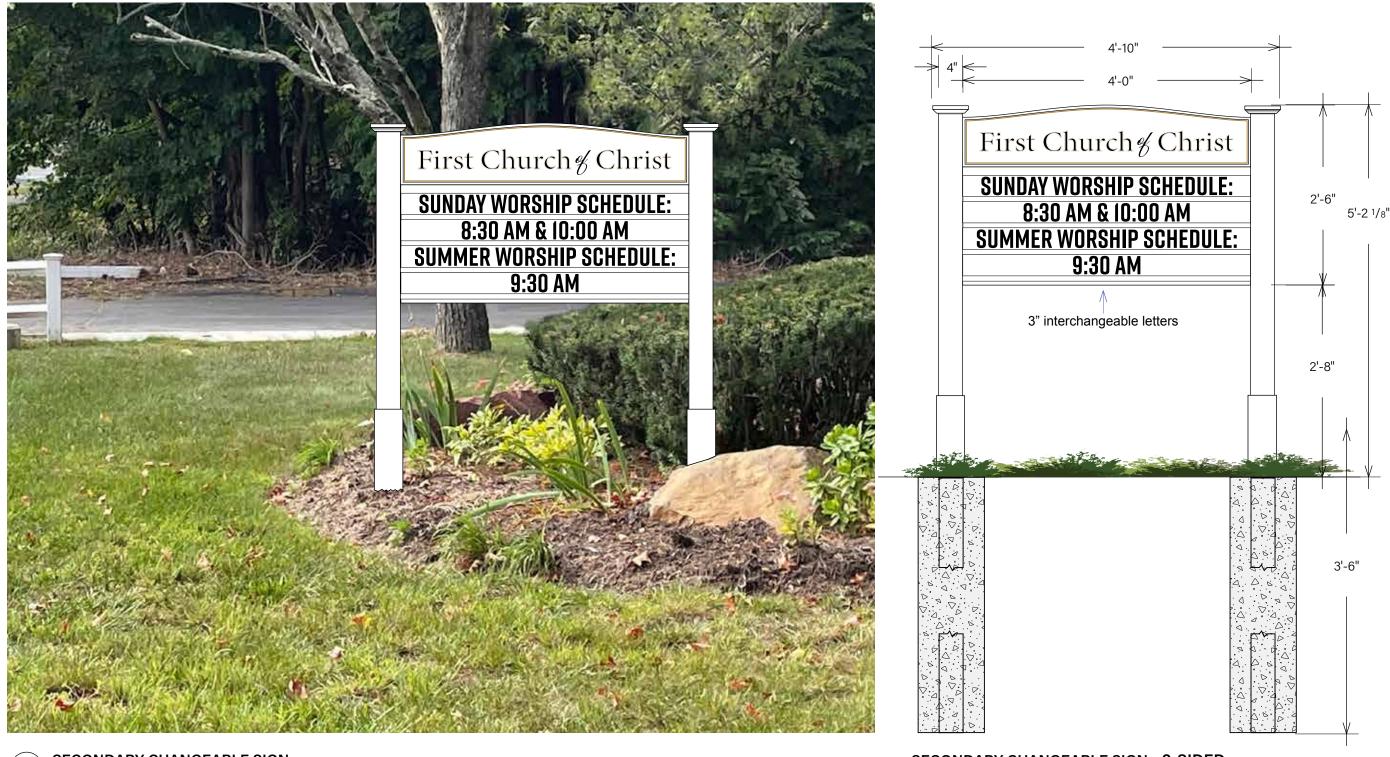

### **SECONDARY CHANGEABLE SIGN - 2-SIDED**

| ALE:    | DATE:    | ARTIST: | PROOFED BY: | PAGE: |
|---------|----------|---------|-------------|-------|
| s Noted | 09/27/21 | PPD     |             | 2     |

### SECONDARY CHANGEABLE SIGN K Scale: 1/2" = 1'

Scale: 3/4" = 1'

27 Britton Drive, Bloomfield, CT 06002 | 860.242.0031 | 800.466.4278 | 860.242.2898 | artfxsigns.com These plans are copyrighted by ARTfx. Unless purchased they are the exclusive property of ARTfx. They are submitted to you for the sole purpose of your consideration of whether to purchase from ARTfx, a sign or architectural product manufactured according to these plans. Distribution or exhibition of these plans beyond your company is forbidden. If you would like to obtain legal ownership of these plans, you may purchase a copyright release from ARTfx.