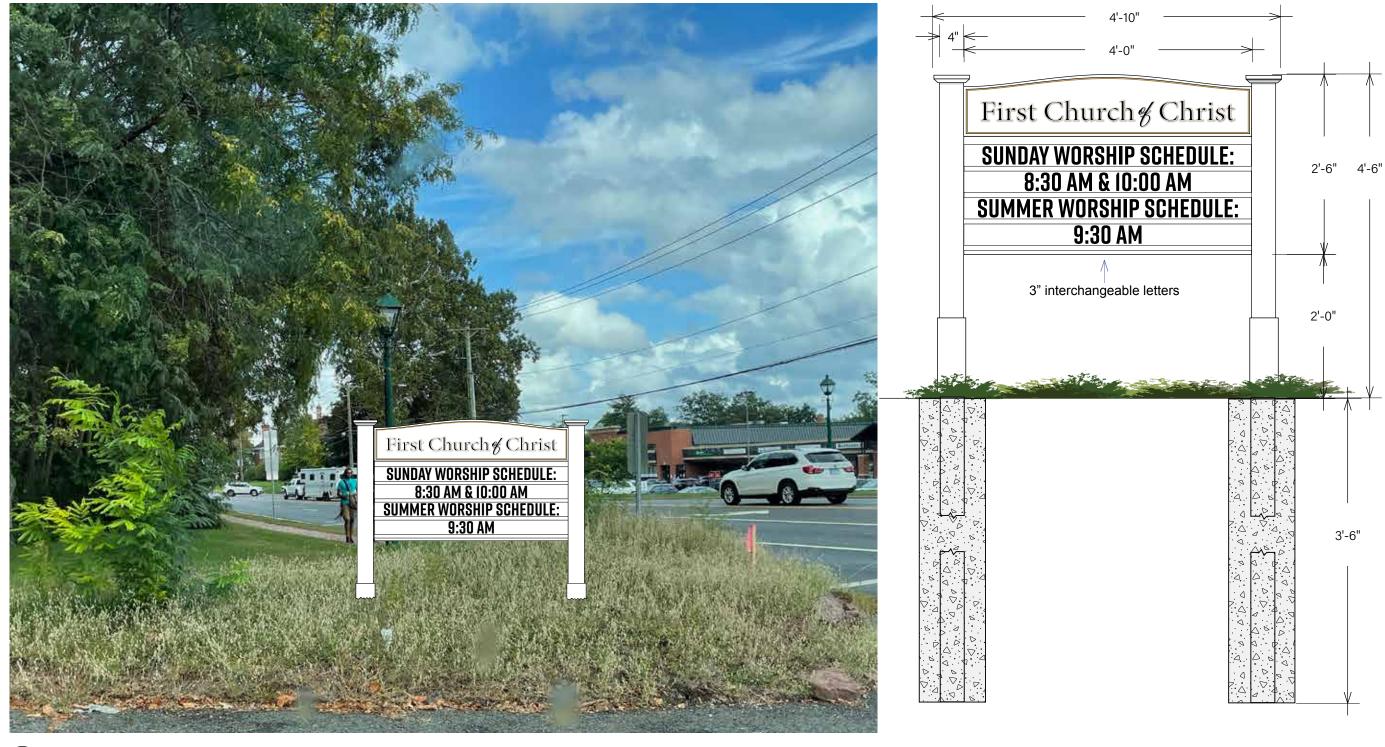

# (A) MAIN SIGN

ar

Scale: 3/4" = 1'

27 Britton Drive, Bloomfield, CT 06002 | 860.242.0031 | 800.466.4278 | 860.242.2898 | artfxsigns.com These plans are copyrighted by ARTfx. Unless purchased they are the exclusive property of ARTfx. They are submitted to you for the sole purpose of your consideration of whether to purchase from ARTfx, a sign or architectural product manufactured according to these plans. Distribution or exhibition of these plans beyond your company is forbidden. If you would like to obtain legal ownership of these plans, you may purchase a copyright release from ARTfx. PROJECT NAME:

## MAIN SIGN

| ALE:    | DATE:    | ARTIST: | PROOFED BY: | PAGE: |
|---------|----------|---------|-------------|-------|
| s Noted | 09/27/21 | PPD     |             | 3     |

Scale: 1" = 1'

27 Britton Drive, Bloomfield, CT 06002 | 860.242.0031 | 800.466.4278 | 860.242.2898 | artfxsigns.com These plans are copyrighted by ARTfx. Unless purchased they are the exclusive property of ARTfx. They are submitted to you for the sole purpose of your consideration of whether to purchase from ARTfx, a sign or architectural product manufactured according to these plans. Distribution or exhibition of these plans beyond your company is forbidden. If you would like to obtain legal ownership of these plans, you may purchase a copyright release from ARTfx.