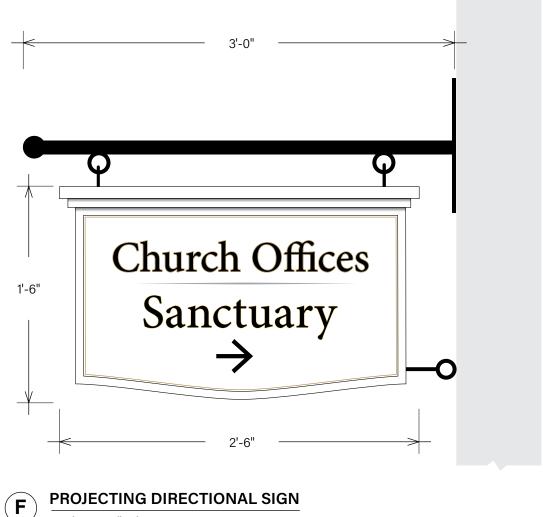

**PROJECTING DIRECTIONAL SIGN** Scale: 3/4 = 1'

27 Britton Drive, Bloomfield, CT 06002 | 860.242.0031 | 800.466.4278 | 860.242.2898 | artfxsigns.com These plans are copyrighted by ARTfx. Unless purchased they are the exclusive property of ARTfx. They are submitted to you for the sole purpose of your consideration of whether to purchase from ARTfx, a sign or architectural product manufactured according to these plans. Distribution or exhibition of these plans beyond your company is forbidden. If you would like to obtain legal ownership of these plans, you may purchase a copyright release from ARTfx.