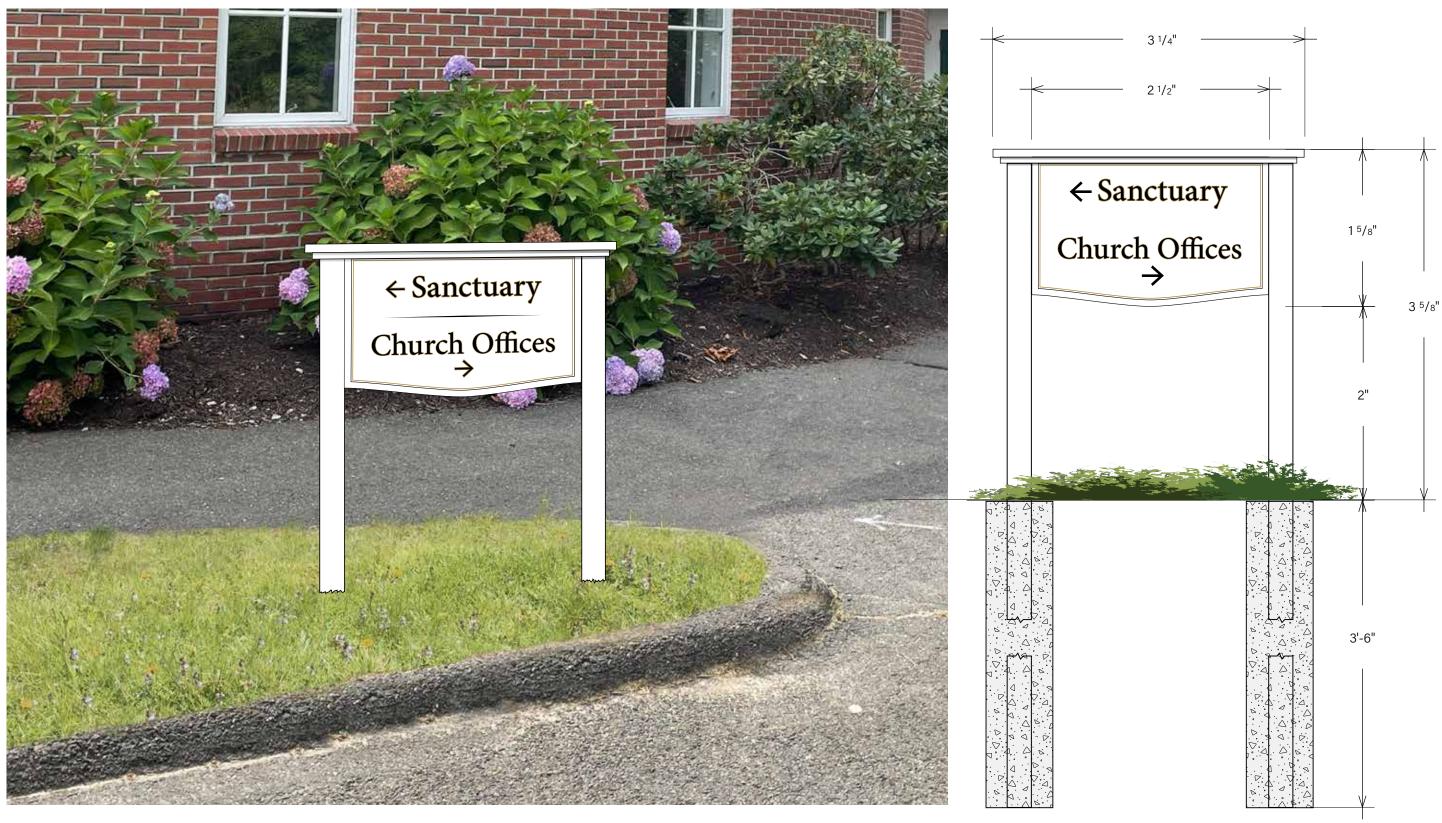

### **UPPER PARKING DIRECTIONAL SIGN - 2-SIDED**

SCALE: DATE: ARTIST: PROOFED BY: | PAGE: PPD 09/27/21 As Noted 1

Scale: 3/4" = 1'

al

27 Britton Drive, Bloomfield, CT 06002 | 860.242.0031 | 800.466.4278 | 860.242.2898 | artfxsigns.com These plans are copyrighted by ARTfx. Unless purchased they are the exclusive property of ARTfx. They are submitted to you for the sole purpose of your consideration of whether to purchase from ARTfx, a sign or architectural product manufactured according to these plans. Distribution or exhibition of these plans beyond your company is forbidden. If you would like to obtain legal ownership of these plans, you may purchase a copyright release from ARTfx.

PROJECT NAME:

JOB#: SCA 57313 As

First Church of Christ Exterior Signs