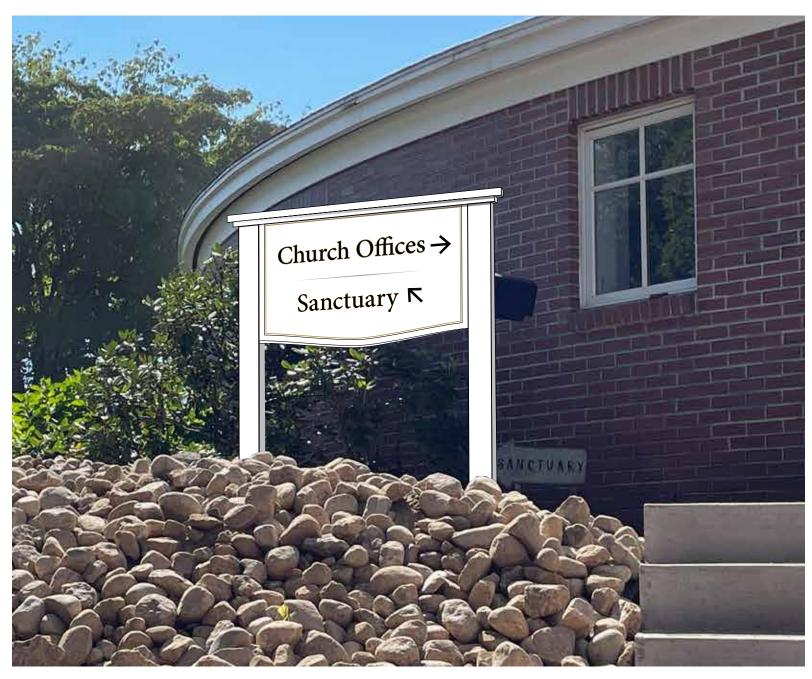

| 4     |





**PROJECTING DIRECTIONAL SIGN** Scale: 3/4 = 1'



27 Britton Drive, Bloomfield, CT 06002 | 860.242.0031 | 800.466.4278 | 860.242.2898 | artfxsigns.com These plans are copyrighted by ARTfx. Unless purchased they are the exclusive property of ARTfx. They are submitted to you for the sole purpose of your consideration of whether to purchase from ARTfx, a sign or architectural product manufactured according to these plans. Distribution or exhibition of these plans beyond your company is forbidden. If you would like to obtain legal ownership of these plans, you may purchase a copyright release from ARTfx.

PROJECT NAME:

First Church of Christ Exterior Signs

| JOB#: | SC |
|-------|----|
| 57313 | A  |

JOB#:

PROOFED BY: | PAGE: CALE: DATE: ARTIST: PPD 5 09/27/21 As Noted





**GROUND DIRECTIONAL SIGN** 

Scale: 1" = 1'

Scale: 1" = 1'

JOB#:



27 Britton Drive, Bloomfield, CT 06002 | 860.242.0031 | 800.466.4278 | 860.242.2898 | artfxsigns.com These plans are copyrighted by ARTfx. Unless purchased they are the exclusive property of ARTfx. They are submitted to you for the sole purpose of your consideration of whether to purchase from ARTfx, a sign or architectural product manufactured according to these plans. Distribution or exhibition of these plans beyond your company is forbidden. If you would like to obtain legal ownership of these plans, you may purchase a copyright release from ARTfx.

PROJECT NAME:

First Church of Christ Exterior Signs 5731

|    | SCA |
|----|-----|
| 13 | As  |



### **GROUND DIRECTIONAL SIGN -2 SIDED**

| SCALE: DATE: ARTIST: