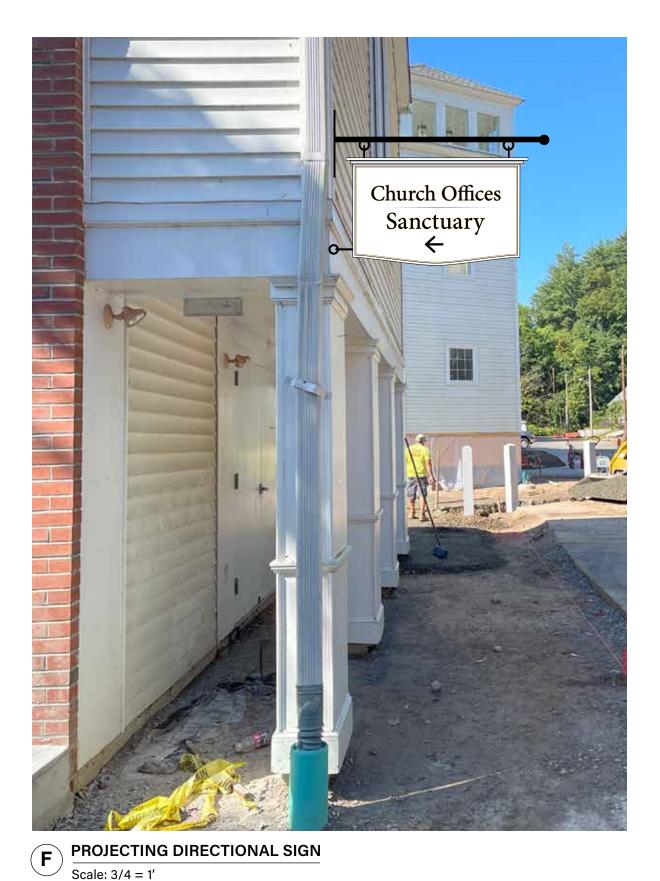

**PROJECTING DIRECTIONAL SIGN** Scale: 3/4 = 1'

27 Britton Drive, Bloomfield, CT 06002 | 860.242.0031 | 800.466.4278 | 860.242.2898 | artfxsigns.com These plans are copyrighted by ARTfx. Unless purchased they are the exclusive property of ARTfx. They are submitted to you for the sole purpose of your consideration of whether to purchase from ARTfx, a sign or architectural product manufactured according to these plans. Distribution or exhibition of these plans beyond your company is forbidden. If you would like to obtain legal ownership of these plans, you may purchase a copyright release from ARTfx.