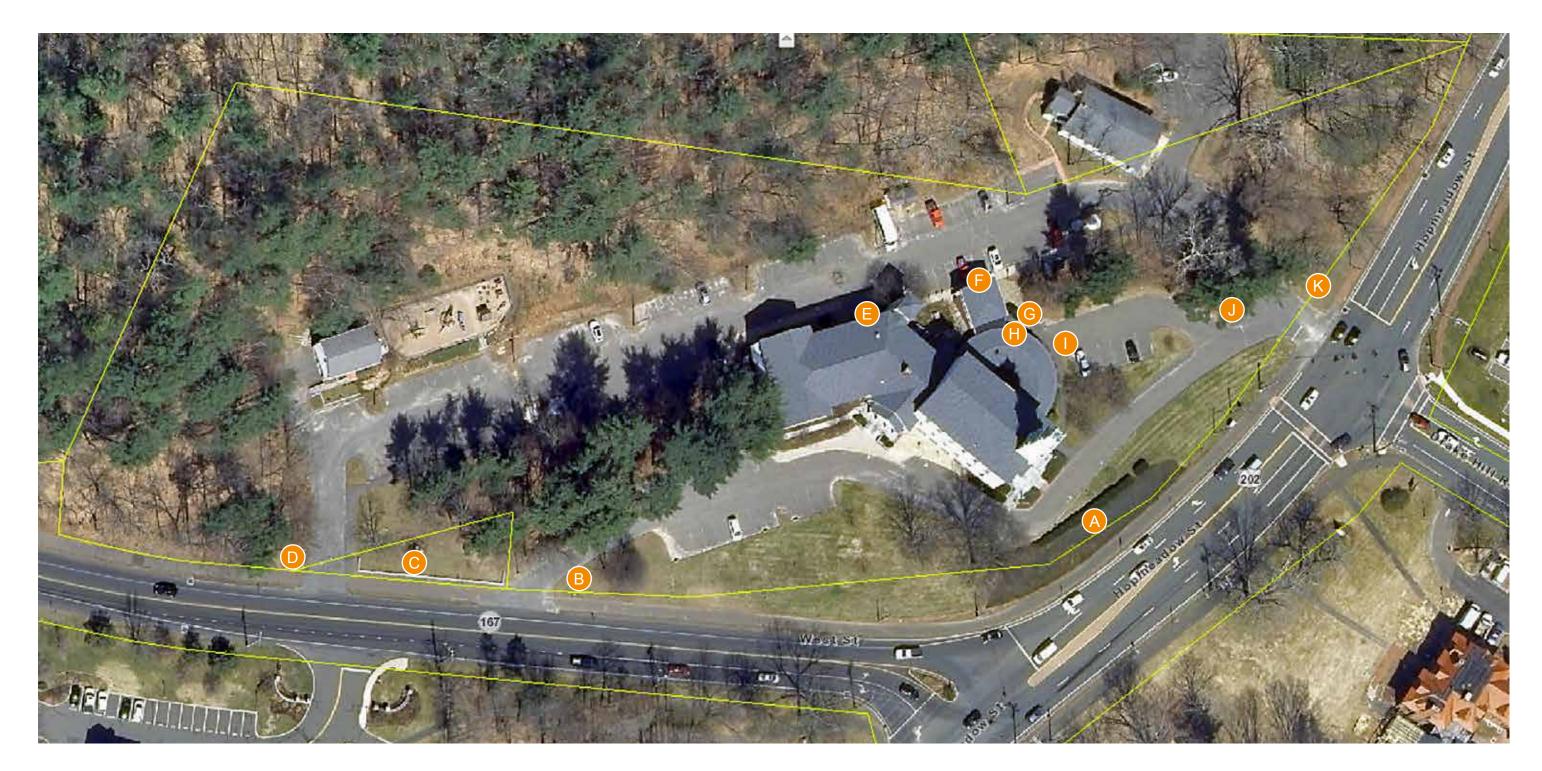

First Church Of Christ | Exterior Signage Presented September 27, 2021

- A Main Sign
- **B** Upper Parking Directional Sign
- **C** Secondary Changeable Sign

- **D** Lower Parking Directional Sign
- E Building Landmark Sign
- **F** Projecting Directional Sign

- **G** Ground Directional Sign
- H Building Landmarkl Sign
- I Ground Directional Sign

27 Britton Drive, Bloomfield, CT 06002 | 860.242.0031 | 800.466.4278 | 860.242.2898 | artfxsigns.com These plans are copyrighted by ARTfx. Unless purchased they are the exclusive property of ARTfx. They are submitted to you for the sole purpose of your consideration of whether to purchase from ARTfx, a sign or architectural product manufactured according to these plans. Distribution or exhibition of these plans beyond your company is forbidden. If you would like to obtain legal ownership of these plans, you may purchase a copyright release from ARTfx.

First Church of Christ Exterior Signs

PROJECT NAME:

| JOB#: | sc |
|-------|----|
| 57313 | A  |

**J** - Upper/Lower Parking Directional Sign **K** - Secondary Changeable Sign

CALE:

DATE:

ARTIST:

PROOFED BY: | PAGE: