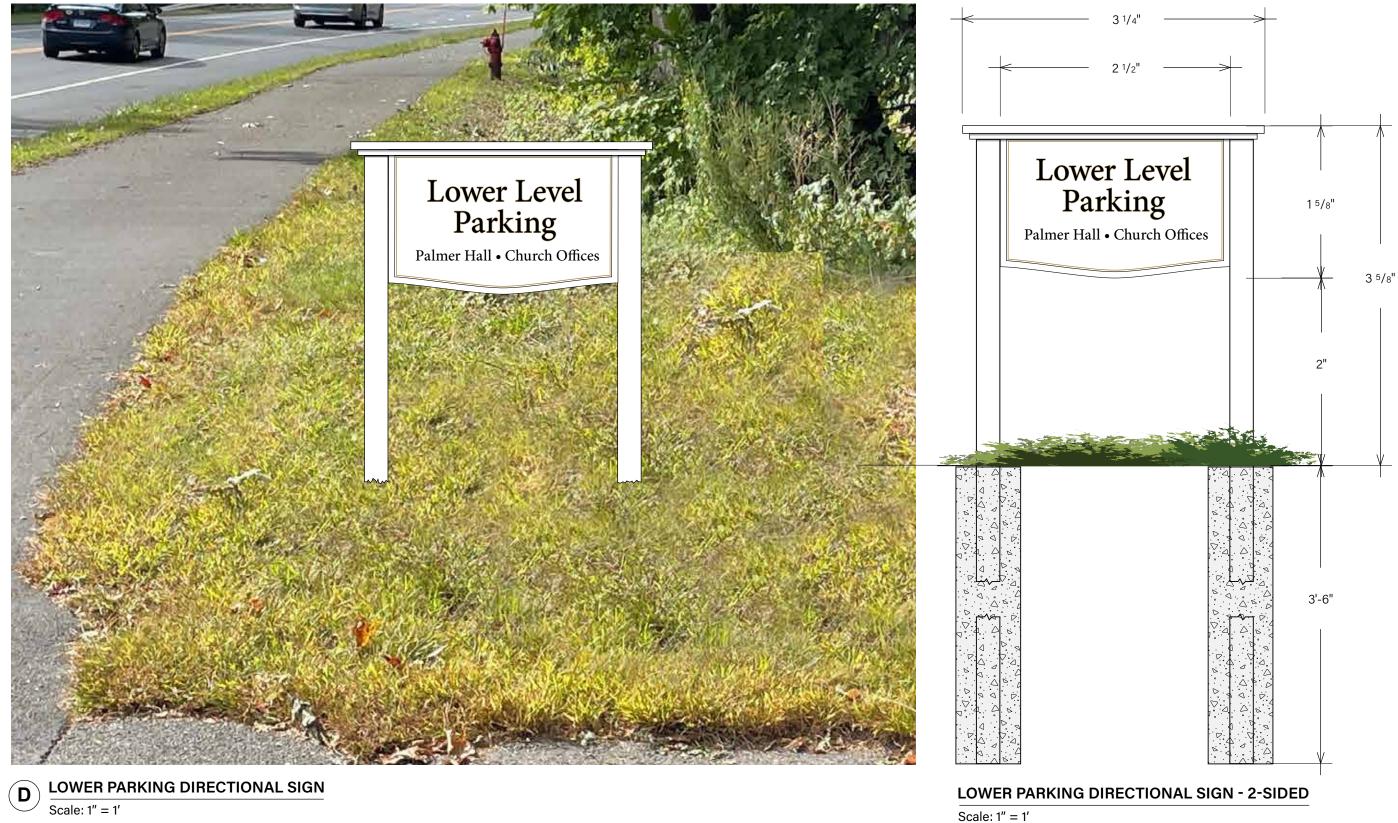

### **GROUND DIRECTIONAL SIGN**

DATE: ARTIST: PROOFED BY: | PAGE: LE: PPD 8 Noted 09/27/21

Scale: 1" = 1'

27 Britton Drive, Bloomfield, CT 06002 | 860.242.0031 | 800.466.4278 | 860.242.2898 | artfxsigns.com These plans are copyrighted by ARTfx. Unless purchased they are the exclusive property of ARTfx. They are submitted to you for the sole purpose of your consideration of whether to purchase from ARTfx, a sign or architectural product manufactured according to these plans. Distribution or exhibition of these plans beyond your company is forbidden. If you would like to obtain legal ownership of these plans, you may purchase a copyright release from ARTfx.