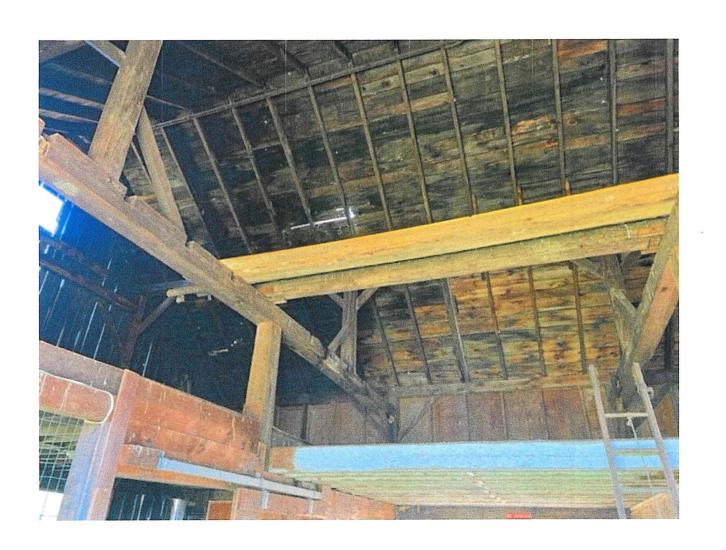

We hereby submit specifications and estimates for:

- -Remove all asphalt roofing from barn.
- -Sheath with 1/2" CDX plywood.
- -Lay 6 feet ice and water barrier along all leading edges.
- -Tape plywood seams.
- -Cover remainder of roof decking with synthetic roof underlayment.
- -Install new rake edge framing members and 1" by 5" primed trim.
- -Install new 1" by 12" underside trim on north side....repair damaged one on south side.
- -Install new white drip and rake edge metal.
- -Shingle with GAF Timberline HDZ Lifetime architectural roofing. Color "Charcoal"
- -Install continuous ridge venting.
- -Tarps will be hung to protect barn and property from roof debris.
- -Property will be cleaned up at end of each workday.
- -A dumpster will be provided for debris removal.
- -Obtain a Town of Simsbury permit.
- -All OSHA standards will be strictly adhered to.
- -Supply owner with complete warranty on both labor and material.
- -Arnold Company Inc. is fully insured and licensed.
- -Figure below includes tax.