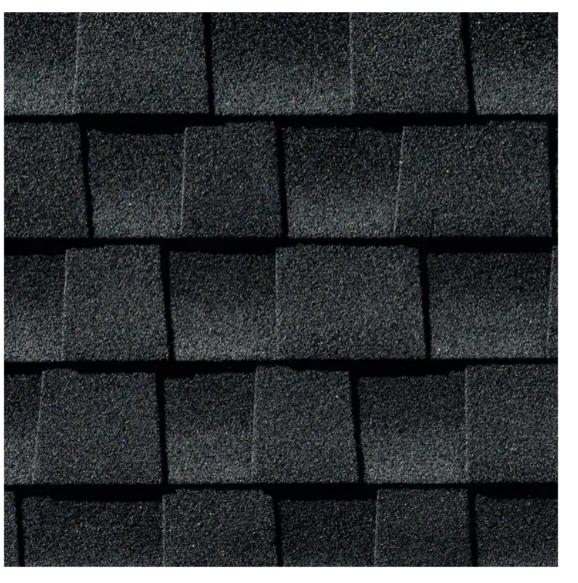

We hereby submit specifications and estimates for:

- -Remove all asphalt roofing from barn.
- -Sheath with 1/2" CDX plywood.
- -Lay 6 feet ice and water barrier along all leading edges.
- -Tape plywood seams.
- -Cover remainder of roof decking with synthetic roof underlayment.
- -Install new rake edge framing members and 1" by 5" primed trim.
- -Install new 1" by 12" underside trim on north side....repair damaged one on south side.
- -Install new white drip and rake edge metal.
- -Shingle with GAF Timberline HDZ Lifetime architectural roofing. Color "Charcoal"
- -Install continuous ridge venting.
- -Tarps will be hung to protect barn and property from roof debris.
- -Property will be cleaned up at end of each workday.
- -A dumpster will be provided for debris removal.
- -Obtain a Town of Simsbury permit.
- -All OSHA standards will be strictly adhered to.
- -Supply owner with complete warranty on both labor and material.
- -Arnold Company Inc. is fully insured and licensed.
- -Figure below includes tax.

# Timberline HDZ® Shingles

The look people love, now with LayerLock®Technology and the StainGuard Plus<sup>TM</sup> Algae Protection Limited Warranty <sup>I</sup>

ALL COLORS

IN YOUR AREA

Color/Finish: Charcoal