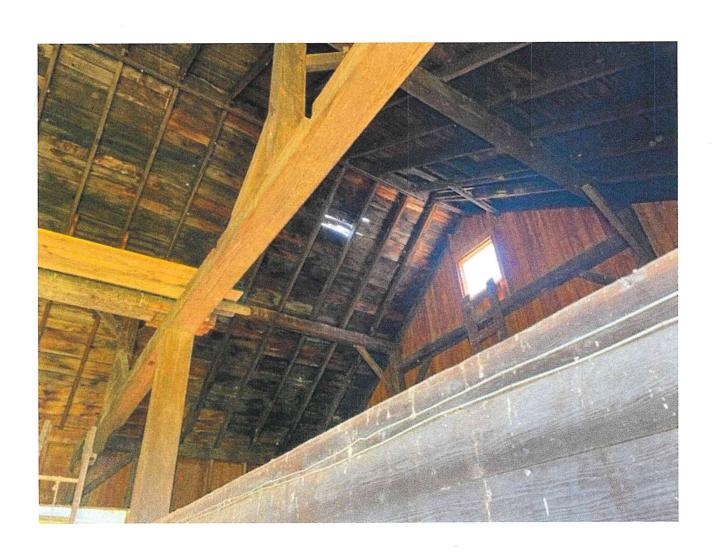

We hereby submit specifications and estimates for:

- -Remove all asphalt roofing from barn.
- -Sheath with 1/2" CDX plywood.
- -Lay 6 feet ice and water barrier along all leading edges.
- -Tape plywood seams.
- -Cover remainder of roof decking with synthetic roof underlayment.
- -Install new rake edge framing members and 1" by 5" primed trim.
- -Install new 1" by 12" underside trim on north side....repair damaged one on south side.
- -Install new white drip and rake edge metal.
- -Shingle with GAF Timberline HDZ Lifetime architectural roofing. Color "Charcoal"
- -Install continuous ridge venting.
- -Tarps will be hung to protect barn and property from roof debris.
- -Property will be cleaned up at end of each workday.
- -A dumpster will be provided for debris removal.
- -Obtain a Town of Simsbury permit.
- -All OSHA standards will be strictly adhered to.
- -Supply owner with complete warranty on both labor and material.
- -Arnold Company Inc. is fully insured and licensed.
- -Figure below includes tax.