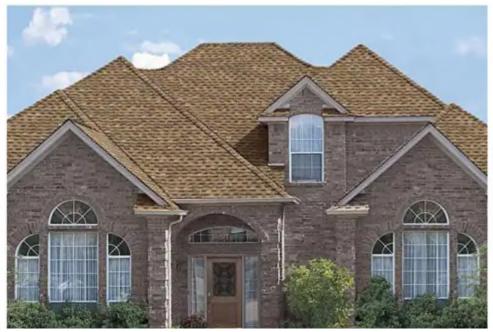

# **SHAKEWOOD**

**Option 2: GAF Timberline HDZ High Definition Shingles** 

 $\frac{https://www.homedepot.com/p/GAF-Timberline-HDZ-Charcoal-Algae-Resistant-Laminated-High-Definition-Shingles-33-33-sq-ft-per-Bundle-21-Pieces-0489180/309755006$ 

## **CHARCOAL**

Best Seller

GAF

Timberline HDZ Charcoal Algae Resistant Laminated High Definition Shingles (33.33 sq. ft. per Bundle) (21-Pieces)