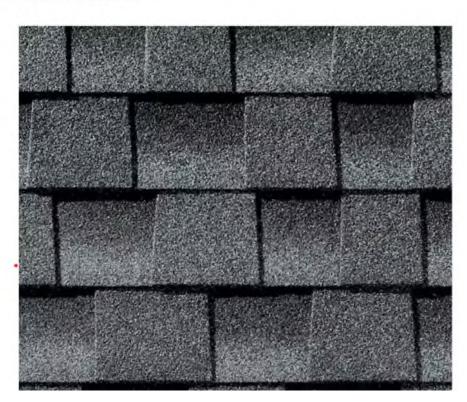

#### **Option 1: GAF Timberline Natural Shadow Architectural Shingles**

 $\frac{https://www.homedepot.com/p/GAF-Timberline-Natural-Shadow-Charcoal-Algae-Resistant-Architectural-Shingles-33-33-sq-ft-per-Bundle-21-Pieces-0601180/100658149$ 

#### **CHARCOAL**

GAF
Timberline Natural Shadow Charcoal Algae Resistant
Architectural Shingles (33.33 sq. ft. per Bundle) (21-Pieces)

★★★★ (533) ∨ Questions & Answers (166)