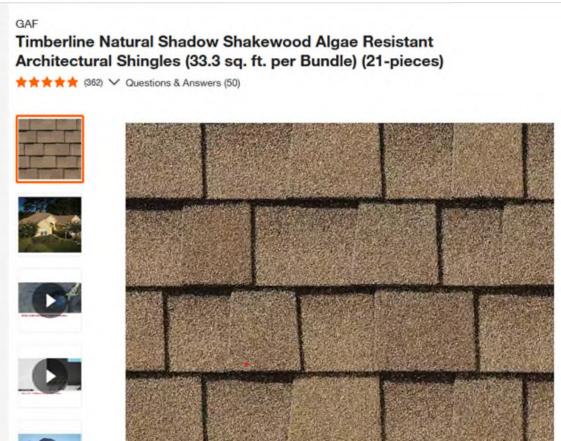

# **SHAKEWOOD**

**Option 2: GAF Timberline HDZ High Definition Shingles** 

 $\frac{https://www.homedepot.com/p/GAF-Timberline-HDZ-Charcoal-Algae-Resistant-Laminated-High-Definition-Shingles-33-33-sq-ft-per-Bundle-21-Pieces-0489180/309755006$ 

# **SHAKEWOOD**

GAF

Timberline HDZ Shakewood Algae Resistant Laminated High Definition Shingles (33.33 sq. ft. per Bundle) (21-Pieces)

Please let me know if any other information is needed.

Thank you for your help!