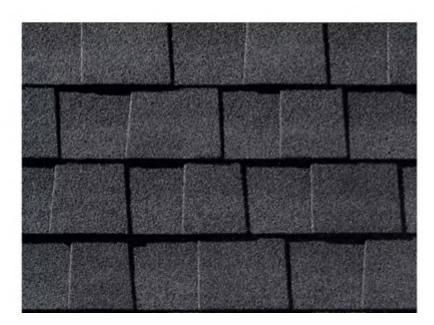

# **SHAKEWOOD**

**Option 2: GAF Timberline HDZ High Definition Shingles** 

 $\frac{https://www.homedepot.com/p/GAF-Timberline-HDZ-Charcoal-Algae-Resistant-Laminated-High-Definition-Shingles-33-33-sq-ft-per-Bundle-21-Pieces-0489180/309755006$ 

## **CHARCOAL**

Best Seller

GAF

Timberline HDZ Charcoal Algae Resistant Laminated High Definition Shingles (33.33 sq. ft. per Bundle) (21-Pieces)