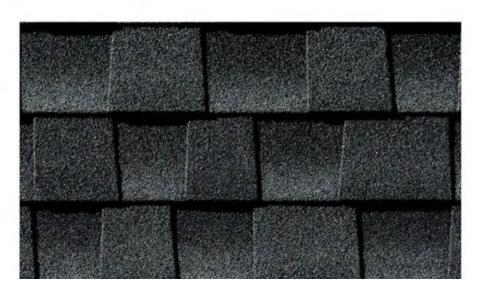

#### **CHARCOAL**

GAF
Timberline Natural Shadow Charcoal Algae Resistant
Architectural Shingles (33.33 sq. ft. per Bundle) (21-Pieces)

★★★★ (533) ∨ Questions & Answers (166)