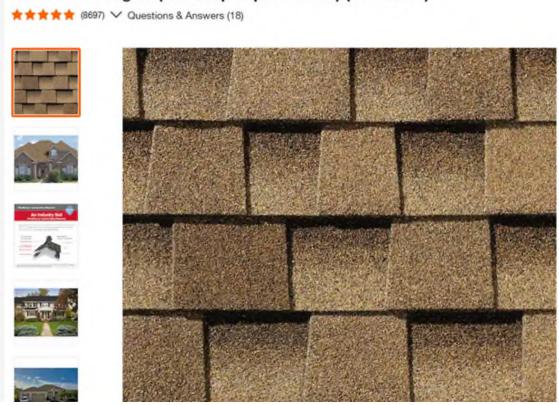

# **SHAKEWOOD**

**Option 2: GAF Timberline HDZ High Definition Shingles** 

 $\frac{https://www.homedepot.com/p/GAF-Timberline-HDZ-Charcoal-Algae-Resistant-Laminated-High-Definition-Shingles-33-33-sq-ft-per-Bundle-21-Pieces-0489180/309755006$ 

# **SHAKEWOOD**

GAF

Timberline HDZ Shakewood Algae Resistant Laminated High Definition Shingles (33.33 sq. ft. per Bundle) (21-Pieces)

Please let me know if any other information is needed.

Thank you for your help!