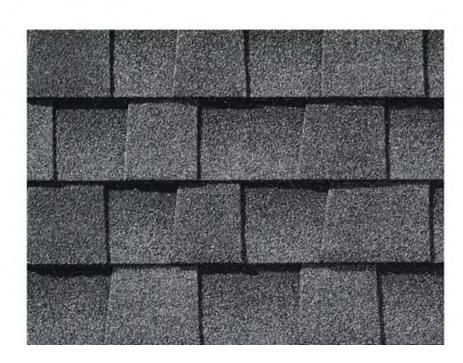

# **SHAKEWOOD**

**Option 2: GAF Timberline HDZ High Definition Shingles** 

 $\frac{https://www.homedepot.com/p/GAF-Timberline-HDZ-Charcoal-Algae-Resistant-Laminated-High-Definition-Shingles-33-33-sq-ft-per-Bundle-21-Pieces-0489180/309755006$ 

## **CHARCOAL**

Best Seller

GAF

Timberline HDZ Charcoal Algae Resistant Laminated High Definition Shingles (33.33 sq. ft. per Bundle) (21-Pieces)