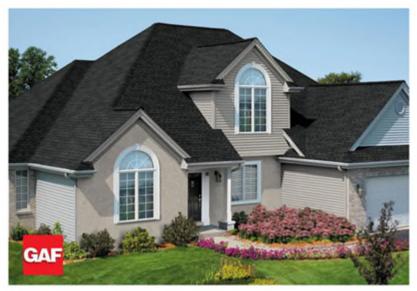

#### **Option 1: GAF Timberline Natural Shadow Architectural Shingles**

 $\frac{https://www.homedepot.com/p/GAF-Timberline-Natural-Shadow-Charcoal-Algae-Resistant-Architectural-Shingles-33-33-sq-ft-per-Bundle-21-Pieces-0601180/100658149$ 

#### **CHARCOAL**

GAF
Timberline Natural Shadow Charcoal Algae Resistant
Architectural Shingles (33.33 sq. ft. per Bundle) (21-Pieces)

★★★★ (533) ∨ Questions & Answers (166)