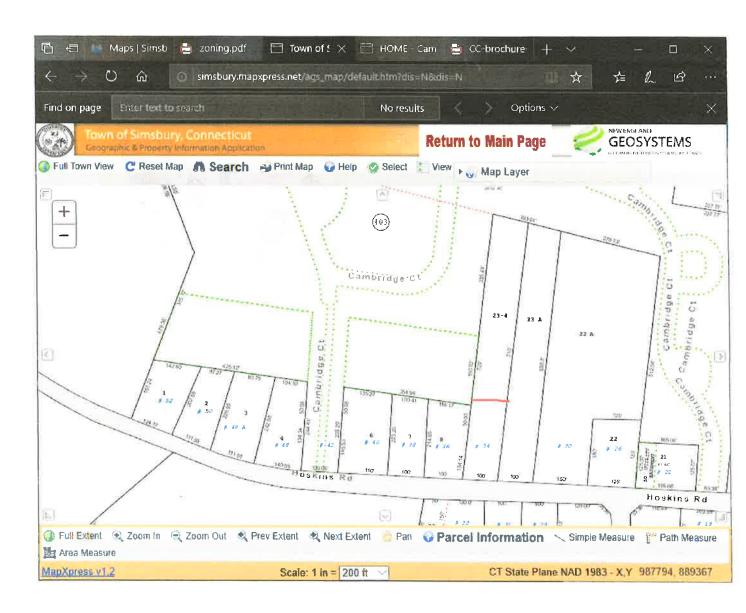

Hoskins Road. The 34 Hoskins property is a 161 vacre parcel/ENT zoned I1 and has a house that is located near the road. The house has a setback from the road similar to the 28, 30, 36, 38, and 40 Hoskins properties. The 36, 38, and 40 properties are ½ acre and zoned R15.

TOWN OF SIMSBURY

We would like to change the zoning of 34 Hoskins to R15 and sell the house with a ½ acre lot like 36, 38, and 40 Hoskins and then sell the remaining 1.11 acres to the owner of 32 Hoskins Road. Since 32 Hoskins is I1, we need to change its zoning to R15 also.

The red line on the map below on 34 Hoskins Road indicates the split of the 34 Hoskins property with the front ½ acre becoming the lot for the residence at 34 Hoskins and the remaining 1.11 acre rear portion being sold to the 32 Hoskins property.



## **Illustration of Current Zoning**



### Thank you

Lewis Case 74 Hadley Road Framingham, MA 01701 Mobile: 978-273-3142 Home: 508-877-6731

lewiscase@verizon.net