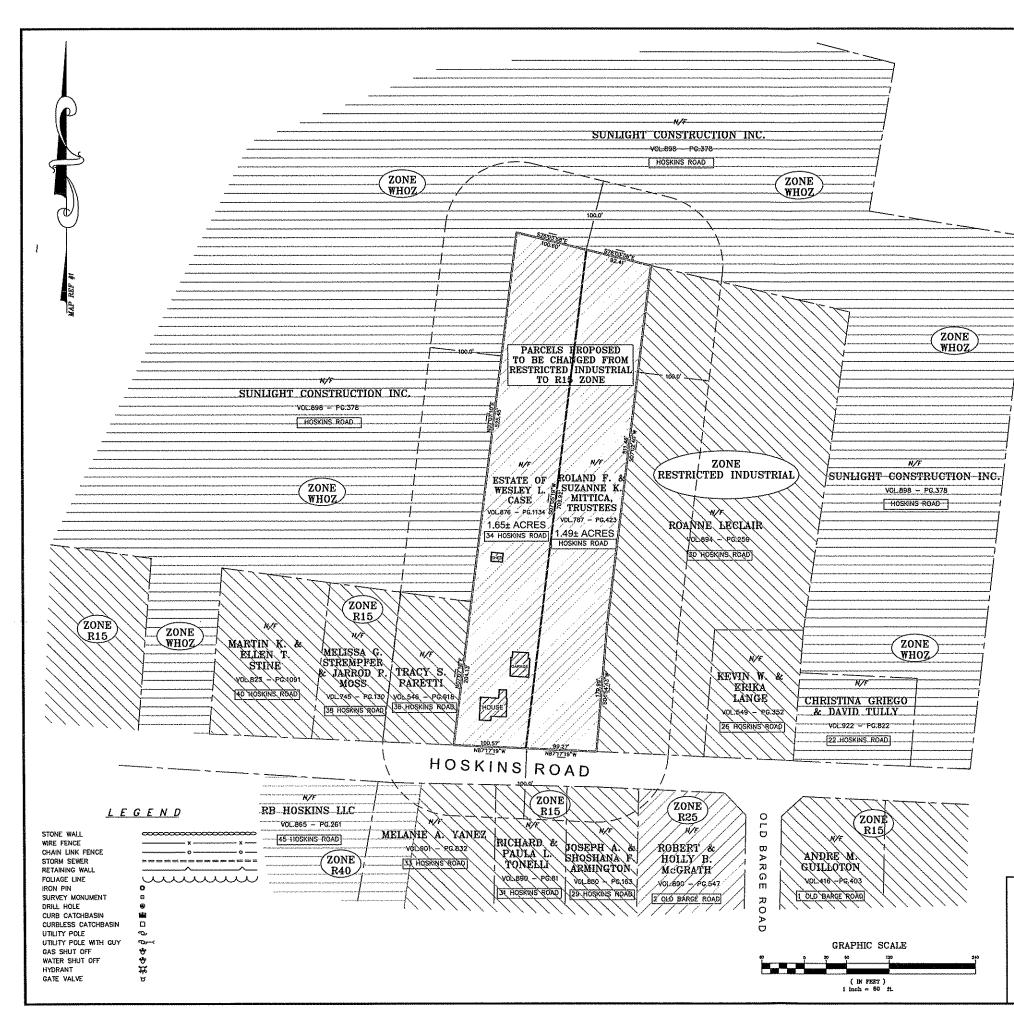

### Map References

- 1."PREPARED FOR GIRARD & CALAFIORE HOSKINS ROAD PARCELS NORTH SIDE HOSKINS ROAD, SIMSBURY, CONN.", scale 1° = 100', deted February 5, 1985 and prepared by Ed Lolly and Associates.
- 2."SUBDIMISION PLAN 1 PROPERTY OF GIRARD BROTHERS CORPORATION & WESLEY L. CASE 34-52 HOSKINS ROAD SIMSBURY, CONN", scale 1\* = 100°, dated June 16, 1993 and prepared by Ed Lolly and Associates, Inc.
- 3. "SITE PLAN PREPARED FOR HOSKINS NORTH HOSKINS ROAD SIMSBURY, CONNECTICUT", scale 1" = 100', dated February 26, 1996 and prepared by Ed Lelly and Associates, Inc.
- 4. "BOUNDARY PLAN -- PREPARED FOR -- RICHARD M. CALAFIORE -- 22 HOSKINS ROAD -- SIMSBURY, CONNECTICUT", scale 1" == 50', doted 08-25-04 and prepared by Tarbell, Heintz & Assoc., Inc.

### NOTES

 THIS PLAN WAS COMPILED FROM OTHER MAPS, RECORD RESEARCH OR OTHER SOURCES OF INFORMATION, IT IS NOT TO BE CONSTRUED AS HAVING BEEN OBTAINED AS THE RESULT OF A FIELD SURVEY, AND IS SUBJECT TO SUCH CHANGE AS AN ACCURATE FIELD SURVEY MAY DISCLOSE.

2. THIS SURVEY HAS BEEN PREPARED PURSUANT TO THE REGULATIONS OF CONNECTICUT STATE AGENCIES SECTIONS 20-3005-20 AND THE "STANDARDS FOR SURVEYS AND MAPS IN THE STATE OF CONNECTICUT" AS ADOPTED BY THE CONNECTICUT ASSOCIATION OF LAND SURVEYORS, INCORPORATED ON SEPTEMBER 26, 1998.

### 3. NOT ALL IMPROVEMENTS SHOWN.

4. UNDERGROUND UTILITIES, STRUCTURE AND FACILITY LOCATIONS DEPICTED AND NOTED HEREON HAVE BEEN COMPILED, IN PART, FROM RECORD MAPPING SUPPLIED BY THE RESPECTIVE UTILITY COMPANIES OR GOVERNMENTAL AGENCIES, FROM PAROLE TESTIMONY AND FROM OTHER SOURCES. THESE LOCATIONS ARE APPROXIMATE AND OTHER SUCH FEATURES MAY EXIST UNKNOWN TO DUFOUR SURVEYING ASSOCIATES, THE SIZE, LOCATION AND EXISTENCE OF ALL SUCH FEATURES MUST BE FIELD DETERMINED AND VERIFIED BY THE APPROPRIATE AUTHORITIES PRIOR TO CONSTRUCTION. CALL BEFORE YOU DIG 1-800-922-4495

TO MY KNOWLEDGE AND BELIEF, THIS MAP IS SUBSTANTIALLY CORRECT AS NOTED HEREOM, THIS MAP AND SHIWEY WHEE PREPARED IN ACCORDANCE WITH THE STANDARDS OF A CLASS OF THE CODE OF PRACTICE FOR STANDARDS OF ACCURACY OF SURVEYS AND MAPS, ADOPTED SEPT. 28, 1996 AS AMENICED BY THE CONNECTICUT ASSOCIATION OF LAND SURVEYORS, INCORPORATED,

CARMINE J. MATRASCIA - L.S. #70219 NOT VALID WITHOUT EMPOSSED SEAL

# COMPILATION PLAN PROPOSED ZONE CHANGE MAP PREPAREO FOR: LEWIS CASE & ROLAND F, MITTICA 34 HOSKINS ROAD, SIMSBURY, CONNECTICUT

SCALE: 1'=60' APPROVED: CAPMINE J. MATRASCIA-L.S. #10219

DATE: 60:26-2020 J.08 NO.: 19-11 FILE NO.: \(\frac{1}{2}\)

DUFOUR SURVEYING LLC 575 NORTH AVAIN STREET BRISTOL, CONNECTICUT 692-314-0502, 892-734-0522

### 32-34 Hoskins Zone Change Proposal

The map below shows the properties on Hoskins Road. The 34 Hoskins property is a 161 vacre parcel/ENT zoned I1 and has a house that is located near the road. The house has a setback from the road similar to the 28, 30, 36, 38, and 40 Hoskins properties. The 36, 38, and 40 properties are ½ acre and zoned R15.

TOWN OF SIMSBURY

We would like to change the zoning of 34 Hoskins to R15 and sell the house with a ½ acre lot like 36, 38, and 40 Hoskins and then sell the remaining 1.11 acres to the owner of 32 Hoskins Road. Since 32 Hoskins is I1, we need to change its zoning to R15 also.

The red line on the map below on 34 Hoskins Road indicates the split of the 34 Hoskins property with the front ½ acre becoming the lot for the residence at 34 Hoskins and the remaining 1.11 acre rear portion being sold to the 32 Hoskins property.