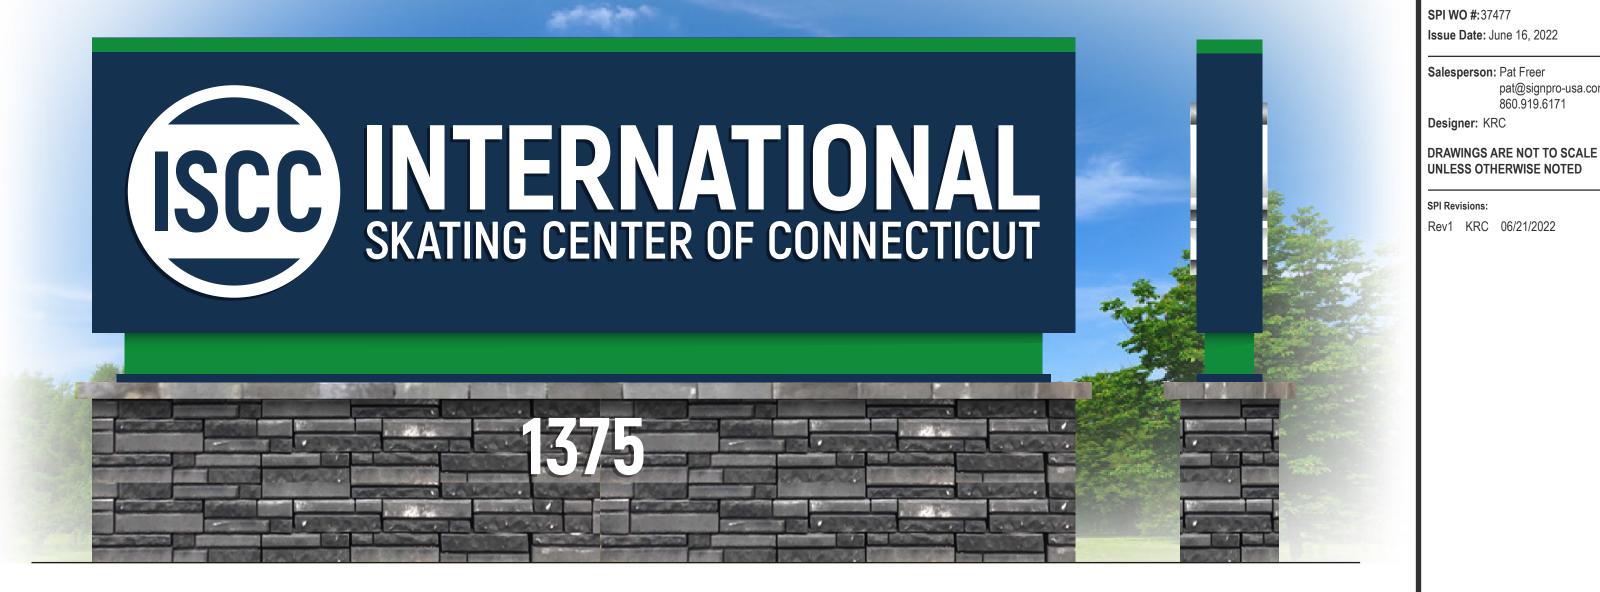

#### Monument Sign

Simsbury, CT • Job# 37477 • Revision 1 • June 21, 2022

**Monument Sign** Double sided

Pantone 281 c Pantone 349 c 7 White

\\192.168.1.17\Jobs\Jobs A-Z\00C yriousTesting\Estimate\37000\e374 77 - International Skating Center of CT (10672)

International

**Project Address:** Simsbury, CT

**Skating Center of** 

pat@signpro-usa.com 860.919.6171