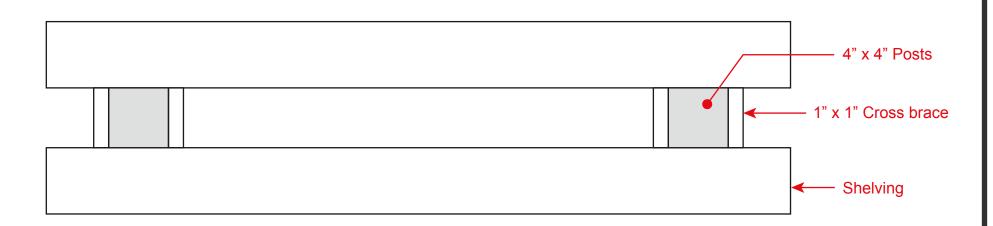

### Monument sign build • 2" x 2" Square aluminum tube frame • Skinned with 0.080 aluminum panels 0.080 aluminum skirt 1" x 1" Aluminum tube 2" Stone cap Stone base and cap Belgard Bluff Wall (Gray) Belgard Universal Cap (Gray) Shelved on top of 3" aluminum angle frame \* May be replaced with equivalent shelfing material • 4" x 4" Aluminum posts only in concrete • Direct burial 42" / 10" Diameter hole Angle frame mechanically fastened to posts Stone stacked via masonry adhesive REVISE & RESUBMIT APPROVED AS NOTED **APPROVED Customer Approval:** S SIGN PRO 60 Westfield Drive Plantsville, CT 06479 860.229.1812 signpro-usa.com

#### **Footing build**

#### Stone base and cap: SHELF SYSTEM

Belgard Bluff Wall (Gray) Belgard Universal Cap (Gray)

- Shelved on top of 3" aluminum angle frame
- \* May be replaced with equivalent shelfing material
- Angle frame mechanically fastened to posts
- Stone stacked via masonry adhesive