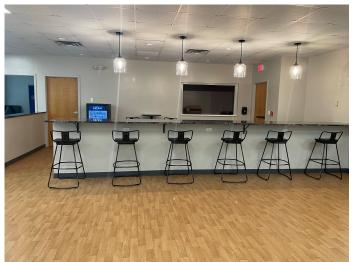

#### AMENDMENT dated 10.01.22

<u>Location</u>: International Skating Center of CT (ISCC) 1375 Hopmeadow Street Simsbury, CT 06070

Legends Hall LLC, (a third-party management company), lessee of BMW Sports, LLC respectfully requests a Special Use Permit for the sale of beer and wine at the above referenced location. On-site premise sale of beer and wine will be located on the second floor VIP viewing area ("Legends Hall") of the facility during hours of operation. Legends Hall contains a secured serving area with pass through window commissary style design. The service area is secured with locking doors, cameras and alarmed during non-business hours. During larger events pop-up booths may be utilized within designated event or pavilion area(s)\* located outside of the facility. Please reference attached pictures detailing Legends Hall.

Zoning Commission Application Site Narrative

Location:

International Skating Center of CT (ISCC) 1375 Hopmeadow Street Simsbury, CT 06070

BMW Sports, LLC respectfully requests a Special Use Permit for the sale of beer and wine at the above referenced location. On-site premise sale of beer and wine will be located on the second floor VIP viewing area of the facility during hours of operation. The VIP viewing area contains a secured serving area with pass through window with a concession style design. The service area is secured with locking doors, cameras and alarmed during non-business hours. During larger events only, dedicated concession locations may be utilized in the 1<sup>st</sup> floor café and pavilion area(s) located outside of the facility. Please reference attached pictures detailing the VIP viewing area.