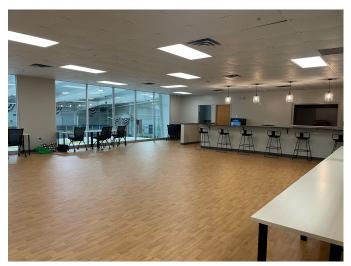

#### AMENDMENT dated 10.01.22

<u>Location</u>: International Skating Center of CT (ISCC) 1375 Hopmeadow Street Simsbury, CT 06070

Legends Hall LLC, (a third-party management company), lessee of BMW Sports, LLC respectfully requests a Special Use Permit for the sale of beer and wine at the above referenced location. On-site premise sale of beer and wine will be located on the second floor VIP viewing area ("Legends Hall") of the facility during hours of operation. Legends Hall contains a secured serving area with pass through window commissary style design. The service area is secured with locking doors, cameras and alarmed during non-business hours. During larger events pop-up booths may be utilized within designated event or pavilion area(s)\* located outside of the facility. Please reference attached pictures detailing Legends Hall.

Zoning Commission Application Site Narrative

Location:

International Skating Center of CT (ISCC) 1375 Hopmeadow Street Simsbury, CT 06070

BMW Sports, LLC respectfully requests a Special Use Permit for the sale of beer and wine at the above referenced location. On-site premise sale of beer and wine will be located on the second floor VIP viewing area of the facility during hours of operation. The VIP viewing area contains a secured serving area with pass through window with a concession style design. The service area is secured with locking doors, cameras and alarmed during non-business hours. During larger events only, dedicated concession locations may be utilized in the 1<sup>st</sup> floor café and pavilion area(s) located outside of the facility. Please reference attached pictures detailing the VIP viewing area.