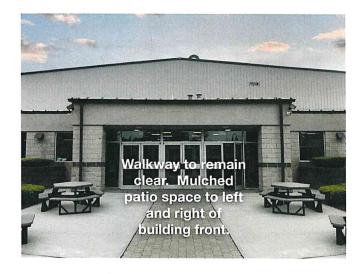

The consumption and sale of Beer and Wine will also be conducted in the destinated area referred to as "the Pavilion". All food trucks, kiosks, pop ups or merchandise sale points within the Pavilion area shall be kept clear of building egress points with a clear path of travel maintained in conjunction with the Connecticut Fire safety and prevention codes. Any modifications or additions would be brought to the attention of the Town of Simsbury, Simsbury Fire District of the Fire Marshal and any other governing body for proper approvals.

#### Proposed Pavilion area