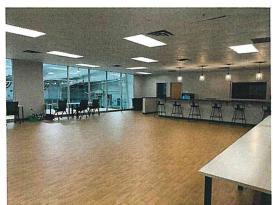

rative

Location:

International Skating Center of CT (ISCC) 1375 Hopmeadow Street Simsbury, CT 06070

BMW Sports, LLC respectfully requests a Special Use Permit for the sale of beer and wine at the above referenced location. On-site premise sale of beer and wine will be located on the second floor VIP viewing area of the facility during hours of operation. The VIP viewing area contains a secured serving area with pass through window with a concession style design. The service area is secured with locking doors, cameras and alarmed during non-business hours. During larger events only, dedicated concession locations may be utilized in the 1<sup>st</sup> floor café and pavilion area(s) located outside of the facility. Please reference attached pictures detailing the VIP viewing area.











From: <u>McGregor George</u>
To: <u>Hollis Joseph</u>

 Cc:
 Villalba Savannah-Nicole; Barkowski Laura

 Subject:
 FW: simsbury beer/wine special exception

 Date:
 Wednesday, October 12, 2022 10:32:13 AM

Attachments: <u>image001.png</u>

Town of Simsbury Permit Application Zoning Amendment Amended 10.7.22.pdf

image003.png

This is what they updated. Please include

From: Kelle Becconsall < Kelle@BMWSportsllc.com>

**Sent:** Monday, October 10, 2022 1:46 PM

**To:** McGregor George <gmcgregor@simsbury-ct.gov> **Cc:** Adam Westhaver <AWesthaver@BMWSportsllc.com>

**Subject:** Re: simsbury beer/wine special exception

Good afternoon George,

Attached please find an amended application which includes some of the additional information you were looking for. Please let me know if this ans