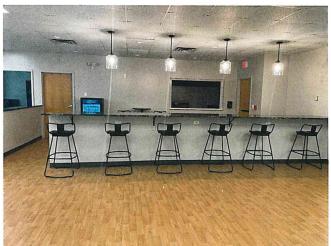

The sale of Beer and Wine will be conducted from the second-floor multipurpose room "Legends Hall" and the concession area located on the first floor off the lobby currently known as "Sk8terZ Café". Both areas contain a secured serving area with a pass-through window commissary style design in Legends Hall. All service areas are secured with locking doors, cameras, and alarmed during non-business hours. Beer and Wine will not be sold from any other locations within the interior of the building.