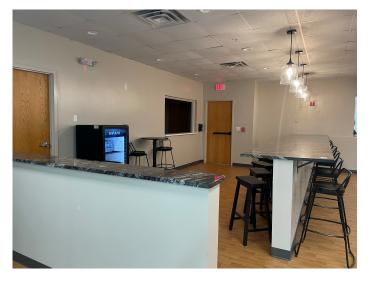

#### AMENDMENT dated 10.01.22

**Location**:

International Skating Center of CT (ISCC) 1375 Hopmeadow Street Simsbury, CT 06070

Legends Hall LLC, (a third-party management company), lessee of BMW Sports, LLC respectfully requests a Special Use Permit for the sale of beer and wine at the above referenced location. On-site premise sale of beer and wine will be located on the second floor VIP viewing area ("Legends Hall") of the facility during hours of operation. Legends Hall contains a secured serving area with pass through window commissary style design. The service area is secured with locking doors, cameras and alarmed during non-business hours. During larger events pop-up booths may be utilized within designated event or pavilion area(s)\* located outside of the facility. Please reference attached pictures detailing Legends Hall.

#### Zoning Commission Application Site Narrative

Location:

International Skating Center of CT (ISCC) 1375 Hopmeadow Street Simsbury, CT 06070

BMW Sports, LLC respectfully requests a Special Use Permit for the sale of beer and wine at the above referenced location. On-site premise sale of beer and wine will be located on the second floor VIP viewing area of the facility during hours of operation. The VIP viewing area contains a secured serving area with pass through window with a concession style design. The service area is secured with locking doors, cameras and alarmed during non-business hours. During larger events only, dedicated concession locations may be utilized in the 1<sup>st</sup> floor café and pavilion area(s) located outside of the facility. Please reference attached pictures detailing the VIP viewing area.

The sale of Beer and Wine will be conducted from the second-floor multipurpose room "Legends Hall" and the concession area located on the first floor off the lobby currently known as "Sk8terZ Café". Both areas contain a secured serving area with a pass-through window commissary style design in Legends Hall. All service areas are secured with locking doors, cameras, and alarmed during non-business hours. Beer and Wine will not be sold from any other locations within the interior of the building.

## FINAL NARRATIVE REVISED:11/02/2022

Legends Hall - 2nd Floor Space