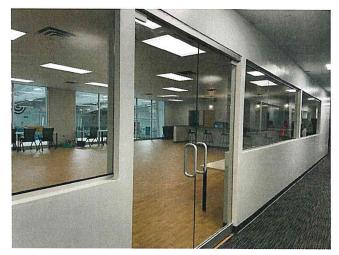

the building.

The consumption and sale of Beer and Wine will also be conducted in the destinated area referred to as "the Pavilion". All food trucks, kiosks, pop ups or merchandise sale points within the Pavilion area shall be kept clear of building egress points with a clear path of travel maintained in conjunction with the Connecticut Fire safety and prevention codes. Any modifications or additions would be brought to the attention of the Town of Simsbury, Simsbury Fire District of the Fire Marshal and any other governing body for proper approvals.

#### Proposed Pavilion area



#### FINAL NARRATIVE REVISED:11/02/2022

Outside Patio (examples of potential spaces intended to not block any exit doors).













## FINAL NARRATIVE REVISED:11/02/2022

Legends Hall - 2nd Floor Space









#### Barkowski Laura

From:

Patrick T. Tourville, CFI I <PTourville@simsburyfd.org>

Sent:

Wednesday, November 2, 2022 12:17 PM

To:

Barkowski Laura

Subject:

1375 Hopmeadow Street ISCC Application

I left the final application on Joe's chair per Andrea. The updated site narrative addresses all my concerns. Please just let me know you have it in hand. You may want to send a quick email to Kelle Becconsal as well just to confirm receiving it.

Patrick Tourville, CFI-I Fire Marshal Simsbury Fire District 871 Hopmeadow Street Simsbury, CT 06070 (P) 860-658-1973 (C) 860-818-0479