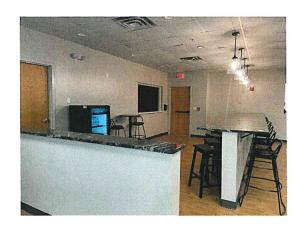

The sale of Beer and Wine will be conducted from the second-floor multipurpose room "Legends Hall" and the concession area located on the first floor off the lobby currently known as "Sk8terZ Café". Both areas contain a secured serving area with a pass-through window commissary style design in Legends Hall. All service areas are secured with locking doors, cameras, and alarmed during non-business hours. Beer and Wine will not be sold from any other locations within the interior of the building.

## FINAL NARRATIVE REVISED:11/02/2022

Legends Hall - 2nd Floor Space