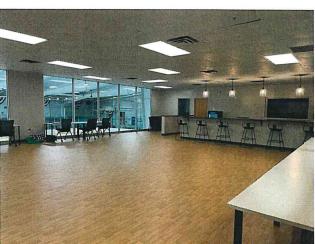

The sale of Beer and Wine will be conducted from the second-floor multipurpose room "Legends Hall" and the concession area located on the first floor off the lobby currently known as "Sk8terZ Café". Both areas contain a secured serving area with a pass-through window commissary style design in Legends Hall. All service areas are secured with locking doors, cameras, and alarmed during non-business hours. Beer and Wine will not be sold from any other locations within the interior of the building.

## FINAL NARRATIVE REVISED:11/02/2022

Legends Hall - 2nd Floor Space