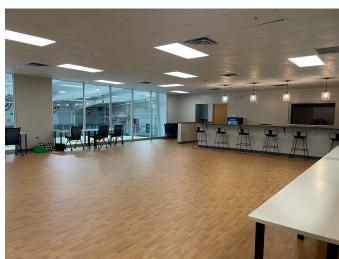

#### AMENDMENT dated 10.01.22

**Location**:

International Skating Center of CT (ISCC) 1375 Hopmeadow Street Simsbury, CT 06070

Legends Hall LLC, (a third-party management company), lessee of BMW Sports, LLC respectfully requests a Special Use Permit for the sale of beer and wine at the above referenced location. On-site premise sale of beer and wine will be located on the second floor VIP viewing area ("Legends Hall") of the facility during hours of operation. Legends Hall contains a secured serving area with pass through window commissary style design. The service area is secured with locking doors, cameras and alarmed during non-business hours. During larger events pop-up booths may be utilized within designated event or pavilion area(s)\* located outside of the facility. Please reference attached pictures detailing Legends Hall.

#### Zoning Commission Application Site Narrative

Location:

International Skating Center of CT (ISCC) 1375 Hopmeadow Street Simsbury, CT 06070

BMW Sports, LLC respectfully requests a Special Use Permit for the sale of beer and wine at the above referenced location. On-site premise sale of beer and wine will be located on the second floor VIP viewing area of the facility during hours of operation. The VIP viewing area contains a secured serving area with pass through window with a concession style design. The service area is secured with locking doors, cameras and alarmed during non-business hours. During larger events only, dedicated concession locations may be utilized in the 1<sup>st</sup> floor café and pavilion area(s) located outside of the facility. Please reference attached pictures detailing the VIP viewing area.

The sale of Beer and Wine will be conducted from the second-floor multipurpose room "Legends Hall" and the concession area located on the first floor off the lobby currently known as "Sk8terZ Café". Both areas contain a secured serving area with a pass-through window commissary style design in Legends Hall. All service areas are secured with locking doors, cameras, and alarmed during non-business hours. Beer and Wine will not be sold from any other locations within the interior of the building.

## FINAL NARRATIVE REVISED:11/02/2022

Legends Hall - 2nd Floor Space