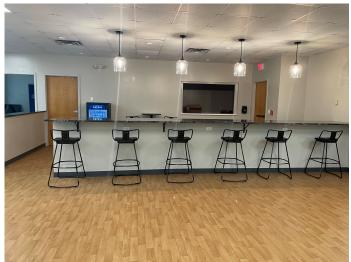

#### AMENDMENT dated 10.01.22

**Location**:

International Skating Center of CT (ISCC) 1375 Hopmeadow Street Simsbury, CT 06070

Legends Hall LLC, (a third-party management company), lessee of BMW Sports, LLC respectfully requests a Special Use Permit for the sale of beer and wine at the above referenced location. On-site premise sale of beer and wine will be located on the second floor VIP viewing area ("Legends Hall") of the facility during hours of operation. Legends Hall contains a secured serving area with pass through window commissary style design. The service area is secured with locking doors, cameras and alarmed during non-business hours. During larger events pop-up booths may be utilized within designated event or pavilion area(s)\* located outside of the facility. Please reference attached pictures detailing Legends Hall.

#### Zoning Commission Application Site Narrative

Location:

International Skating Center of CT (ISCC) 1375 Hopmeadow Street Simsbury, CT 06070

BMW Sports, LLC respectfully requests a Special Use Permit for the sale of beer and wine at the above referenced location. On-site premise sale of beer and wine will be located on the second floor VIP viewing area of the facility during hours of operation. The VIP viewing area contains a secured serving area with pass through window with a concession style design. The service area is secured with locking doors, cameras and alarmed during non-business hours. During larger events only, dedicated concession locations may be utilized in the 1<sup>st</sup> floor café and pavilion area(s) located outside of the facility. Please reference attached pictures detailing the VIP viewing area.

The sale of Beer and Wine will be conducted from the second-floor multipurpose room "Legends Hall" and the concession area located on the first floor off the lobby currently known as "Sk8terZ Café". Both areas contain a secured serving area with a pass-through window commissary style design in Legends Hall. All service areas are secured with locking doors, cameras, and alarmed during non-business hours. Beer and Wine will not be sold from any other locations within the interior of the building.

## FINAL NARRATIVE REVISED:11/02/2022

Legends Hall - 2nd Floor Space