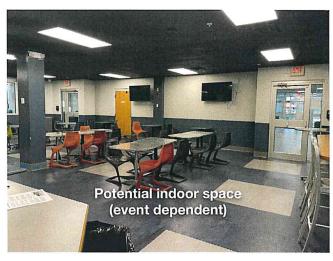

The sale of Beer and Wine will be conducted from the second-floor multipurpose room "Legends Hall" and the concession area located on the first floor off the lobby currently known as "Sk8terZ Café". Both areas contain a secured serving area with a pass-through window commissary style design in Legends Hall. All service areas are secured with locking doors, cameras, and alarmed during non-business hours. Beer and Wine will not be sold from any other locations within the interior of the building.

## FINAL NARRATIVE REVISED:11/02/2022

Legends Hall - 2nd Floor Space