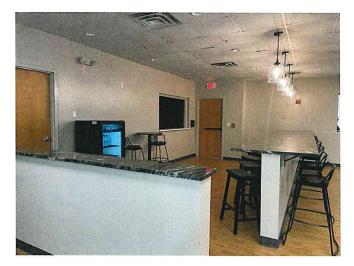

The sale of Beer and Wine will be conducted from the second-floor multipurpose room "Legends Hall" and the concession area located on the first floor off the lobby currently known as "Sk8terZ Café". Both areas contain a secured serving area with a pass-through window commissary style design in Legends Hall. All service areas are secured with locking doors, cameras, and alarmed during non-business hours. Beer and Wine will not be sold from any other locations within the interior of the building.

## FINAL NARRATIVE REVISED:11/02/2022

Legends Hall - 2nd Floor Space