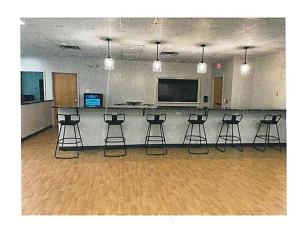

arrative

Location:

International Skating Center of CT (ISCC) 1375 Hopmeadow Street Simsbury, CT 06070

BMW Sports, LLC respectfully requests a Special Use Permit for the sale of beer and wine at the above referenced location. On-site premise sale of beer and wine will be located on the second floor VIP viewing area of the facility during hours of operation. The VIP viewing area contains a secured serving area with pass through window with a concession style design. The service area is secured with locking doors, cameras and alarmed during non-business hours. During larger events only, dedicated concession locations may be utilized in the 1<sup>st</sup> floor café and pavilion area(s) located outside of the facility. Please reference attached pictures detailing the VIP viewing area.











From: <u>McGregor George</u>
To: <u>Hollis Joseph</u>

 Cc:
 Villalba Savannah-Nicole; Barkowski Laura

 Subject:
 FW: simsbury beer/wine special exception

 Date:
 Wednesday, October 12, 2022 10:32:13 AM

Attachments: <u>image001.png</u>

Town of Simsbury Permit Application Zoning Amendment Amended 10.7.22.pdf

image003.png

This is what they updated. Please include

From: Kelle Becconsall < Kelle@BMWSportsllc.com>

**Sent:** Monday, October 10, 2022 1:46 PM

**To:** McGregor George <gmcgregor@simsbury-ct.gov> **Cc:** Adam Westhaver <AWesthaver@BMWSportsllc.com>

**Subject:** Re: simsbury beer/wine special exception

Good afternoon George,

Attached please find an amended application which includes some of the additional information you were looking for. Please let me know if this a