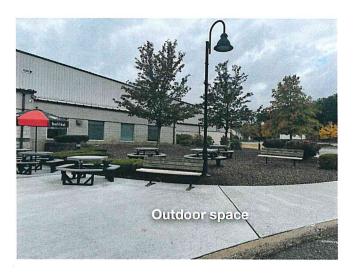

For the "pavilion" area, I included a photo of our patio area as an example of the outdoor space. Please note that this would apply to special events only and intended to be a secure area where we may have food trucks, vendors, etc. allowing people to gather outside the building.

#### Proposed Pavilion area

#### FINAL NARRATIVE REVISED:11/02/2022

Outside Patio (examples of potential spaces intended to not block any exit doors).