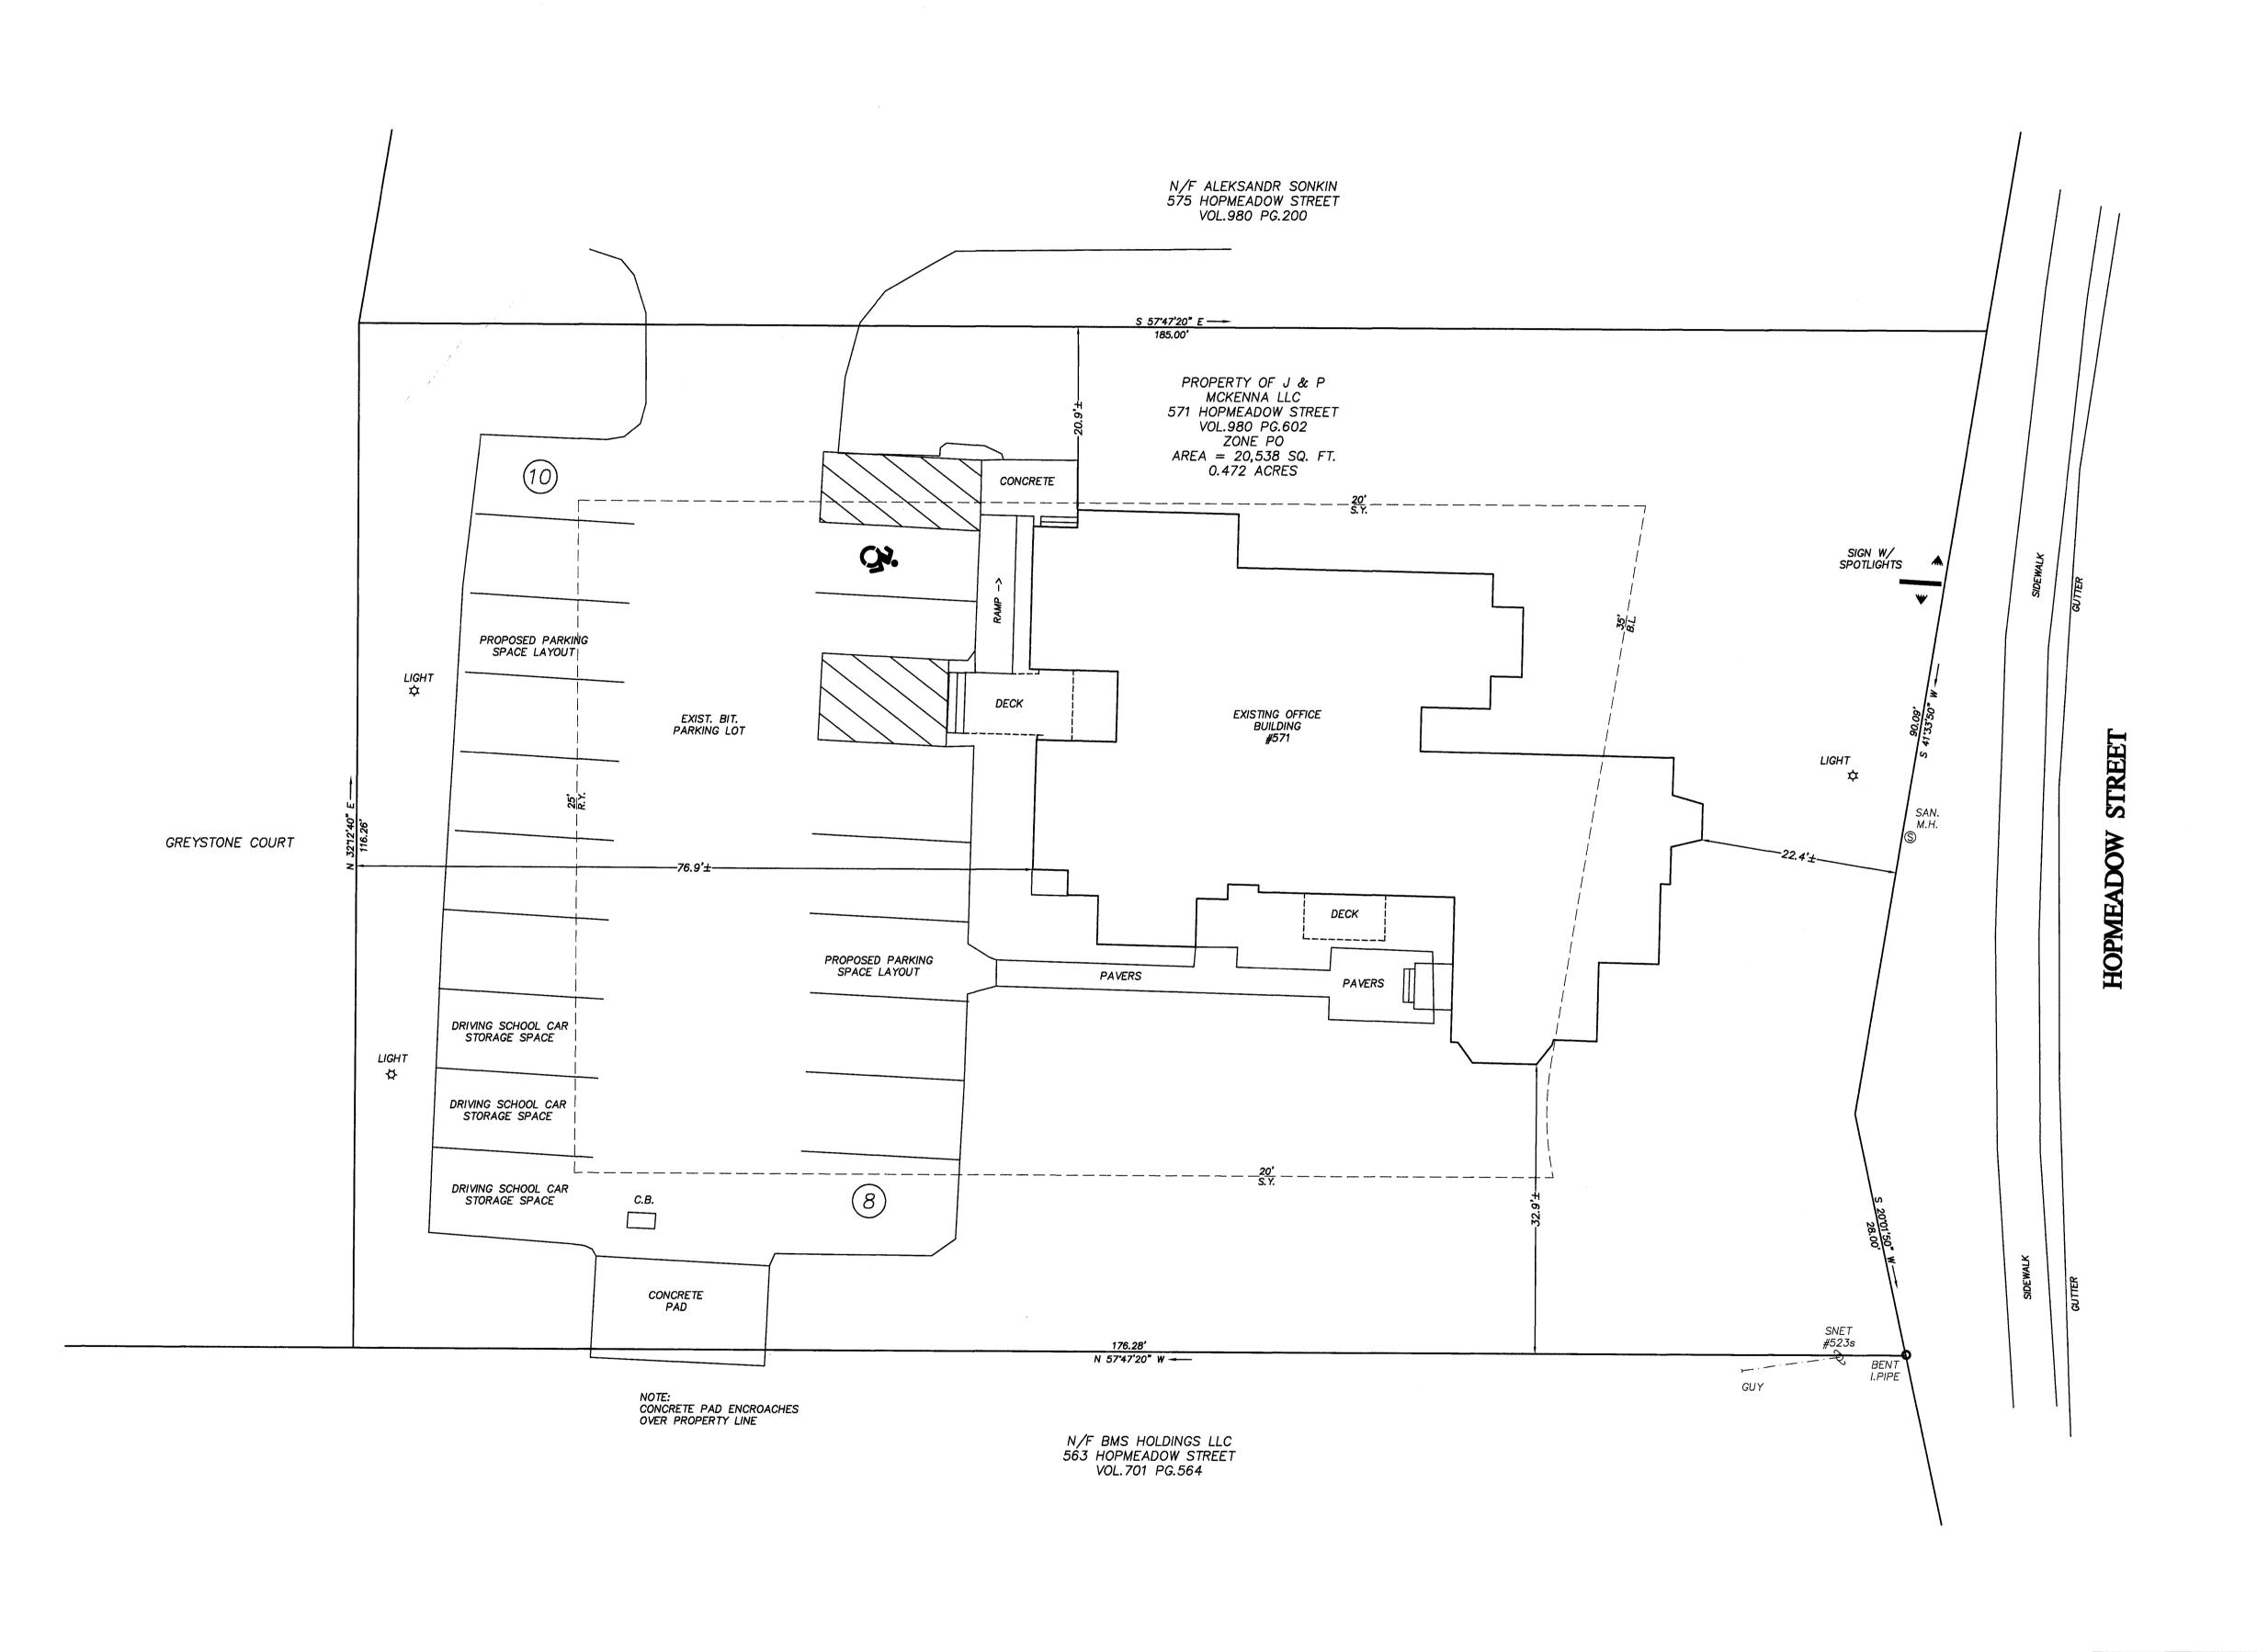

FRONTAGE = 100 FTFRONTAGE = 118.09 FT.FRONTAGE = 118.09FTLOT AREA = N/ALOT AREA = 20,538 SF.LOT AREA = 20,538 SF. FRONT YARD = 35 FT $FRONT YARD = 22.4' \pm FT$  $FRONT YARD = 22.4' \pm FT$ SIDE YARD = 20 FTSIDE YARD =  $20.9 \pm FT$  $SIDE YARD = 20.9 \pm FT$ REAR YARD = 25 FT $REAR YARD = 76.9' \pm FT$  $REAR YARD = 76.9' \pm FT$ 

PROPOSED USE - ORTHODONTIST OFFICE & AVON DRIVING SCHOOL

FIRST FLOOR ORTHODONTIST: SECOND FLOOR AVON DRIVING SCHOOL: 1,950 SQ. FT. TOTAL: 4,138 SQ. FT.

REQUIRED PARKING = 2.5 SPACES PER 500 SQ. FT. OF FLOOR AREA.

FIRST FLOOR AREA = 2,188 SQ. FT. = 2,188/500 = 4.38 X 2.5 = 10.94 OR 11 SPACES REQUIRED.

SECOND FLOOR AREA = 1,950 SQ. FT. = 1,950/500 = 3.9 X 2.5 = 9.75 OR 10 SPACES REQUIRED

FIRST FLOOR ORTHODONTIST: OPEN M, W, F 8: 45-5. 4-5 STAFF MEMBERS AND NOT MORE THAN 3 PATIENTS ROTATING THROUGH THE OFFICE THROUGH OUT THE DAY.

SECOND FLOOR AVON DRIVING SCHOOL HAS 3 DRIVERS EDUCATION CARS THAT WILL BE PARKED AT THE SITE ONE INSTRUCTOR IN AT 12:00-12:30 A SECOND AT 4:30 AND THIRD AT 5:00 TO GET CAR AND GO OUT ON THE ROAD. ALL INFORMATIONAL CLASSES ARE DONE VIA ZOOM.

SITE CONTAINS 18 TOTAL SPACES, INCLUDING 1 H.C. SPACE.

#### MAP REFERENCES:

1. "SCHEDULE A-3 GREYSTONE COURT 573 HOPMEADOW STREET - SIMSBURY, CT SCALE 1 IN. = 20 FT.

MAY 17, 1991 ED LALLY & ASSOCIATES". REVISED THROUGH 2/5/92.

2. "PROPERTY OF: ANDREW M. & EDITH A. YAKEMORE 577 HOPMEADOW STREET SIMSBURY, CONNECTICUT SCALE: 1" = 20' JUNE 1995 SANDERSON & WASHBURN".

= 40' MAY 1986 SANDERSON & WASHBURN". REV. 3-06-87.

3. "PROPERTY OF: EDITH A. YAKEMORE 575 & 577 HOPMEADOW STREET SIMSBURY, CONNECTICUT SCALE: 1"

4. ""PROPERTY OF: EDITH A. YAKEMORE 571, 575, 577 HOPMEADOW STREET SIMSBURY, CONNECTICUT SCALE: 1" = 40' JUNE 1983 SANDERSON & WASHBURN".

### SURVEY NOTES:

THIS MAP HAS BEEN PREPARED PURSUANT TO THE REGULATIONS OF CONNECTICUT STATE AGENCIES SECTIONS 20-300b-1 THROUGH 20-300b-20 AND THE "STANDARDS FOR SURVEYS" AND MAPS IN THE STATE OF CONNECTICUT" AS PREPARED AND ADOPTED BY THE CONNECTICUT ASSOCIATION OF LAND SURVEYORS, INC. ON SEPTEMBER 26, 1996.

THE TYPE OF SURVEY PERFORMED IS AN IMPROVEMENT LOCATION SURVEY AND IS INTENDED TO SHOW THE BUILDING & PARKING. OTHER IMPROVEMENTS AND UTILITIES MAY EXIST..

BOUNDARY DETERMINATION CATEGORY-RESURVEY BASED ON A DEPENDENT RESURVEY.

THIS PLAN CONFORMS TO HORIZONTAL ACCURACY CLASS A-2.

HORIZONTAL DATUM IS BASED ON MAP REFERENCES.

PROPERTY IS SUBJECT TO:

DRIVEWAY RIGHTS AND DRAINAGE RIGHTS SEE VOL.266 PG.515.

DRAINAGE EASEMENT VOL.339 PG.1001

DECLARATION OF PRESERVATION RESTRICTION VOL.271 PG.751

VARIANCE FROM THE SIMSBURY ZONING BOARD OF APPEALS VOL.280 PG.313

UTILITY STATEMENT

UNDERGROUND UTILITY, STRUCTURE AND FACILITY LOCATIONS DEPICTED AND NOTED HEREON HAVE BEEN COMPILED, IN PART, FROM RECORD MAPPING SUPPLIED BY THE RESPECTIVE UTILITY COMPANIES OR GOVERNMENTAL AGENCIES, FROM PAROL TESTIMONY AND FROM OTHER SOURCES.
THESE LOCATIONS MUST BE CONSIDERED AS APPROXIMATE IN NATURE. ADDITIONALLY, OTHER SUCH FEATURES MAY EXIST ON THE SITE, THE EXISTENCE OF WHICH ARE UNKNOWN TO THIS SURVEYOR. THE SIZE, LOCATION AND EXISTENCE OF ALL SUCH FEATURES MUST BE FIELD DETERMINED AND VERIFIED BY THE APPROPRIATE AUTHORITIES PRIOR TO CONSTRUCTION. CALL BEFORE YOU DIG 1-800-922-4455.

( IN FEET ) 1 inch = 10 ft.

NOT VALID UNLESS LIVE SIGNATURE AND EMBOSSED SEAL IS AFFIXED

DENNO LAND SURVEYING & CONSULTING, LLC 2 TUNXIS RD STE. 214 TARIFFVILLE, CT 06081

PARKING PLAN PREPARED FOR J & P MCKENNA LLC 571 HOPMEADOW STREET SIMSBURY CONNECTICUT

SCALE 1"=10' 11/19/22

SHEET NO. 1 OF 1