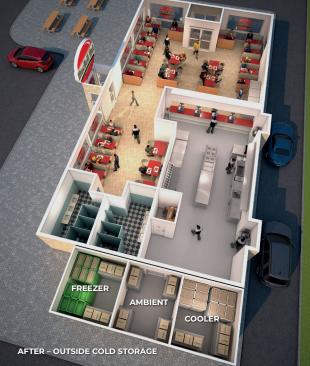

In order to achieve more efficiency and better service to our clients, we are proposing to relocate our generator to the opposite side of the building, and in the now empty location where the generator resided, install a new outside self-contained Walk-In Freezer/Refrigerator to better serve our kitchen.

The current Walk-In Freezer/Refrigerator, located within the building, is in disrepair and will be removed from the property upon the installation of the new outside self-contained Walk-In Freezer/Refrigerator.

Attached for your review is the Floodplain "No Impact" Certification from our engineer along with a detailed map showing the site plan for the new outside Self-contained Walk-In Cooler and relocation of generator.