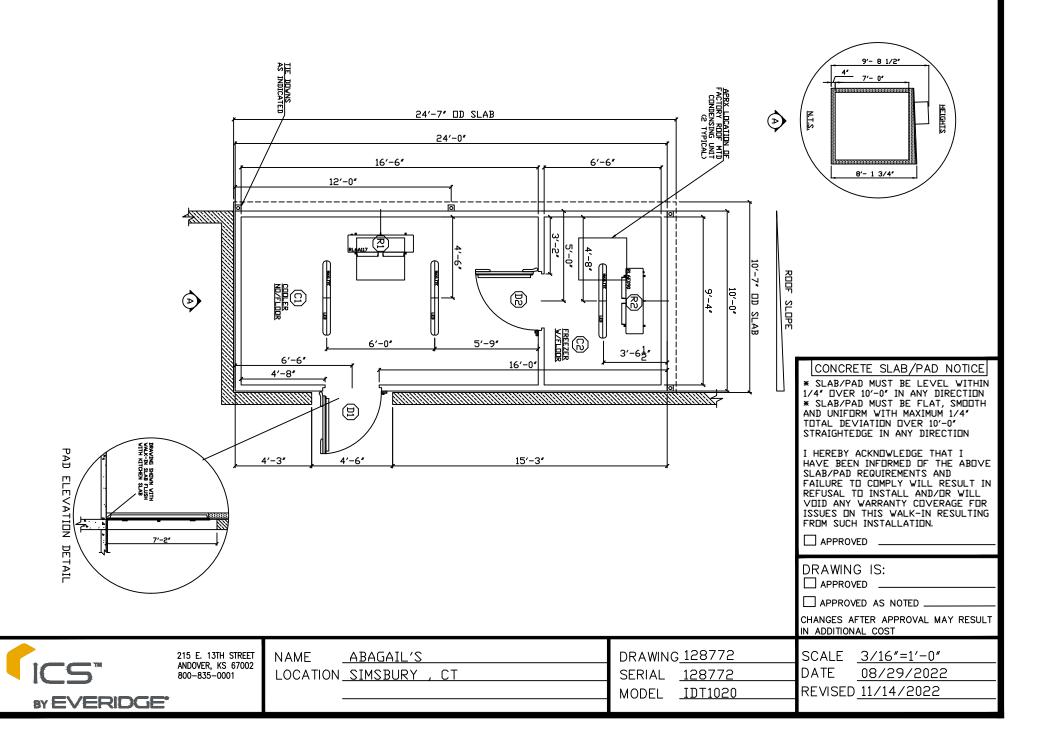

In order to achieve more efficiency and better service to our clients, we are proposing to relocate our generator to the opposite side of the building, and in the now empty location where the generator resided, install a new outside self-contained Walk-In Freezer/Refrigerator to better serve our kitchen.

This will involve pouring a new concrete slab to align to the elevation of the inside of the restaurant. The new outside Walk-In Freezer/Refrigerator is totally self-contained and thus can be removed from the property at any time. This does not affect the aesthetics, nor does it encroach on the surrounding properties.

Subject: Abigail's Grille and Wine Bar Town of Simsbury Special Exemption Application and Paperwork

Joe,

Attached please find a brochure and detailed Drawings for the Walk In Cooler at Abigail's Grille and Wine Bar for your review and approval.