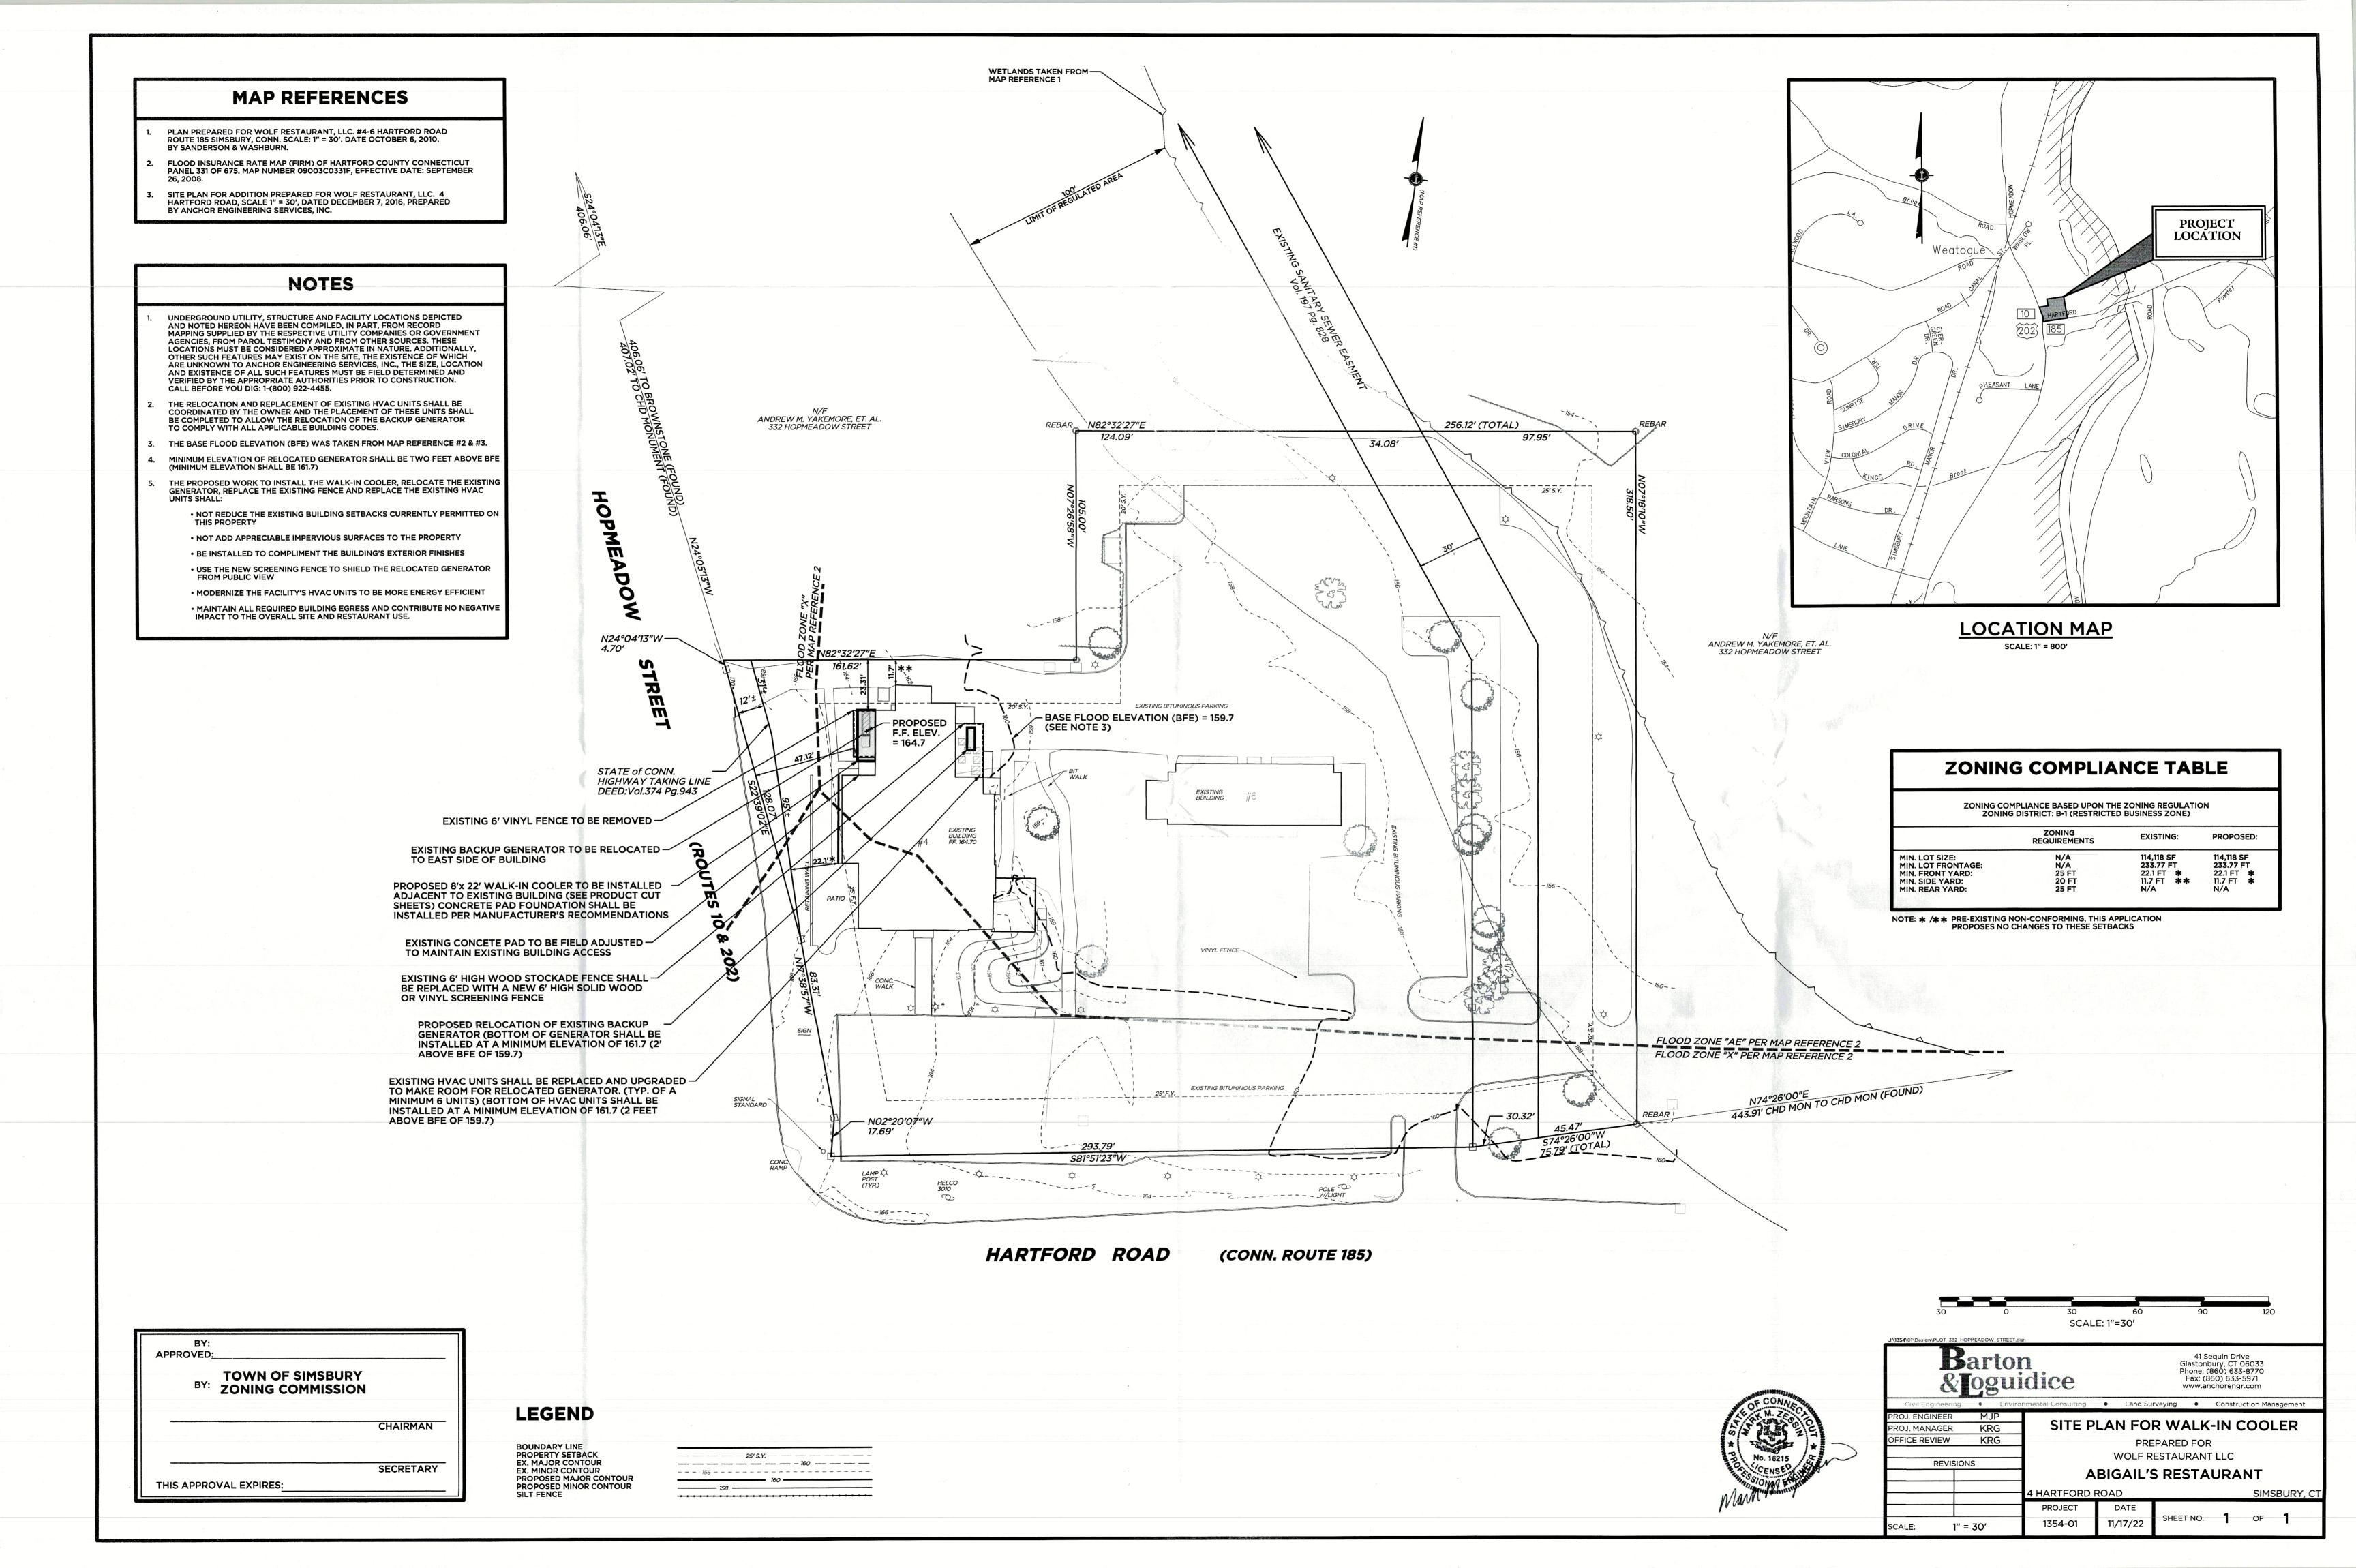

It is to further certify that the proposed improvements located at #4 Hartford Road in Simsbury, Connecticut, as shown on the plan, "Site Plan for Walk-In Cooler" dated November 17, 2022 by Barton and Loguidice, LLC., will not impact the Base Flood Elevation (BFE; 100-year flood). The proposed work within the FEMA mapped Zone AE floodplain is minor and does not involve the addition of any fill material below the BFE that could alter the available flood storage volume on the site.

The BFE on the site in the area of the proposed improvements is elevation 159.7 and the bottom of the proposed relocated generator and replacement HVAC units will be installed at a minimum elevation of 161.7, which is two (2) feet above BFE in accordance with Section 6.6 of the Simsbury Zoning Regulations. The proposed walk-in cooler will be installed at the finished floor elevation (164.70) of the existing adjacent building which is five (5) feet above the Base Flood Elevation.

Attached for your review is the Floodplain "No Impact" Certification from our engineer along with a detailed map showing the site plan for the new outside Self-contained Walk-In Cooler and relocation of generator.