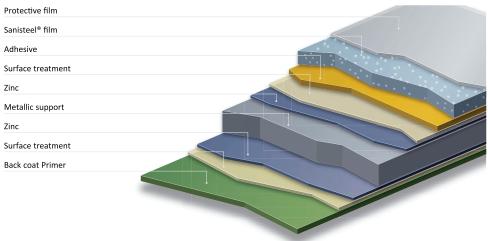

ng thickness: from 100  $\mu$  to 200  $\mu$ 

#### Standard metal supports

- · Hot dip galvanized steel
- 19 GA (1.2mm)

#### Dimensions

O.D.

| • Thickness of metal support: |               | from 0.3 to 2 mm | .0118 to .078 inches |
|-------------------------------|---------------|------------------|----------------------|
| <ul><li>Sheet:</li></ul>      | Max width     | 1400 mm          | 55.118 inches        |
|                               | Max length    | 5000 mm          | 196.85 inches        |
| • Strip:                      | Max width     | 1400 mm          | 55.118 inches        |
|                               | Minimum width | 19 mm            | .748 inches          |
| <ul><li>Coil:</li></ul>       | I.D.          | 500 mm           | > 20"                |

1550 mm















Proud to be family-owned.