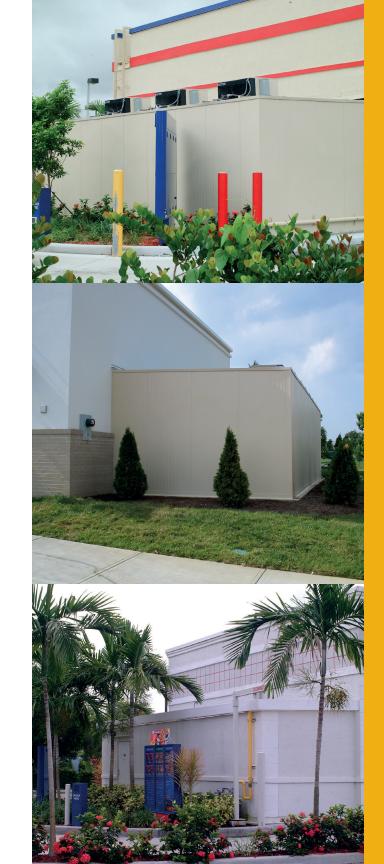

#### MRG Restaurant Group

22 Schweir Road Suite 2 South Windsor, CT 06074 (860) 207-8389

**One-Piece Walk-Ins** 

www.everidge.com/ics

### ICS® One-Piece Walk-Ins

Explore Everidge's ICS stand-alone cold storage walk-ins; space-saving outdoor units which easily expand your refrigeration and freezer options. With flexible designs to suit your business space, each one-piece temperature controlled solution can stand alone as a satellite unit and free up indoor space. These free-standing walk-ins arrive ready-for-use, pre-assembled and fully operational, with customizable finishes to match the existing building exterior.

#### Let Everidge Handle All of The Work

Our ICS one-piece walk-ins arrive pre-assembled and fully constructed. Once installed, our walk-ins are ready to begin cooling in just a few hours.