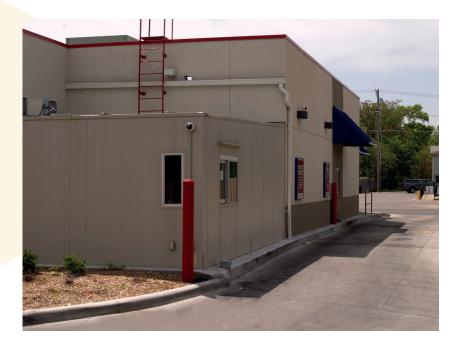

In order to achieve more efficiency and better service to our clients, we are proposing to relocate our generator to the opposite side of the building, and in the now empty location where the generator resided, install a new outside self-contained Walk-In Freezer/Refrigerator to better serve our kitchen.

The relocation of the generator to the other side of the building involves pouring a new slab and installing a 36-inch steel frame to support the generator and the existing air conditioning units. This does not affect the aesthetics, nor does it encroach on the surrounding properties.

Attached for your review is the Floodplain "No Impact" Certification from our engineer along with a detailed map showing the site plan for the new outside Self-contained Walk-In Cooler and relocation of generator.