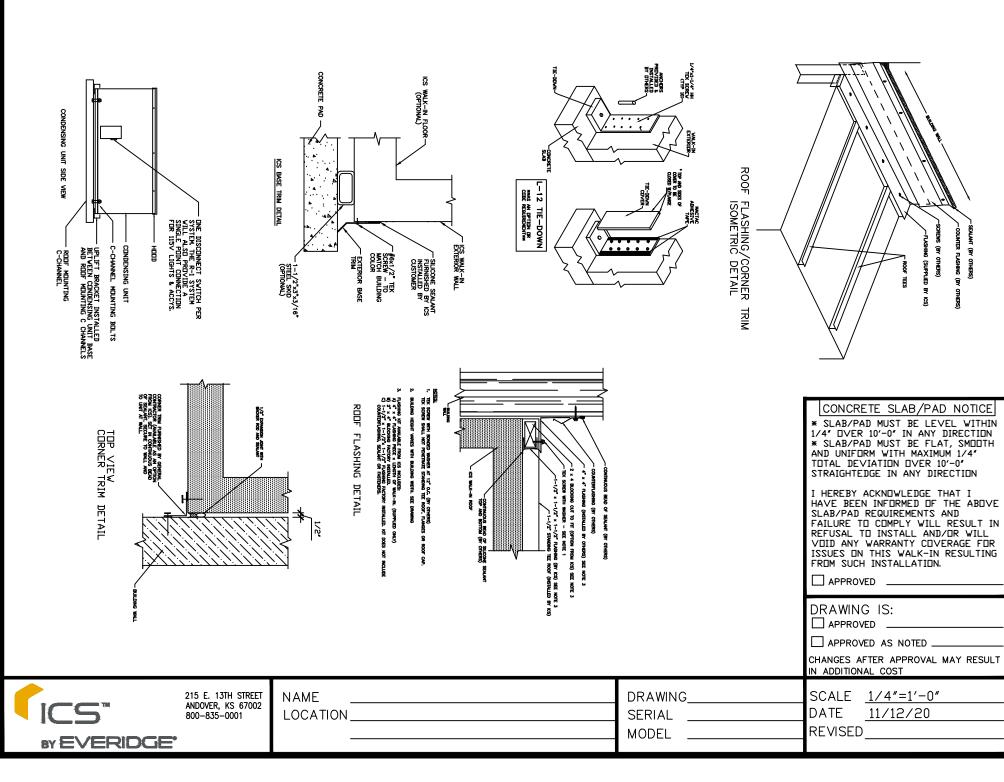

Subject: Abigail's Grille and Wine Bar Town of Simsbury Special Exemption Application and Paperwork

Joe,

Attached please find a brochure and detailed Drawings for the Walk In Cooler at Abigail's Grille and Wine Bar for your review and approval.

### ICS® One-Piece Walk-Ins

Explore Everidge's ICS stand-alone cold storage walk-ins; space-saving outdoor units which easily expand your refrigeration and freezer options. With flexible designs to suit your business space, each one-piece temperature controlled solution can stand alone as a satellite unit and free up indoor space. These free-standing walk-ins arrive ready-for-use, pre-assembled and fully operational, with customizable finishes to match the existing building exterior.