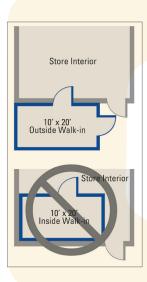

In order to achieve more efficiency and better service to our clients, we are proposing to relocate our generator to the opposite side of the building, and in the now empty location where the generator resided, install a new outside self-contained Walk-In Freezer/Refrigerator to better serve our kitchen.

This will involve pouring a new concrete slab to align to the elevation of the inside of the restaurant. The new outside Walk-In Freezer/Refrigerator is totally self-contained and thus can be removed from the property at any time. This does not affect the aesthetics, nor does it encroach on the surrounding properties.

The current Walk-In Freezer/Refrigerator, located within the building, is in disrepair and will be removed from the property upon the installation of the new outside self-contained Walk-In Freezer/Refrigerator.