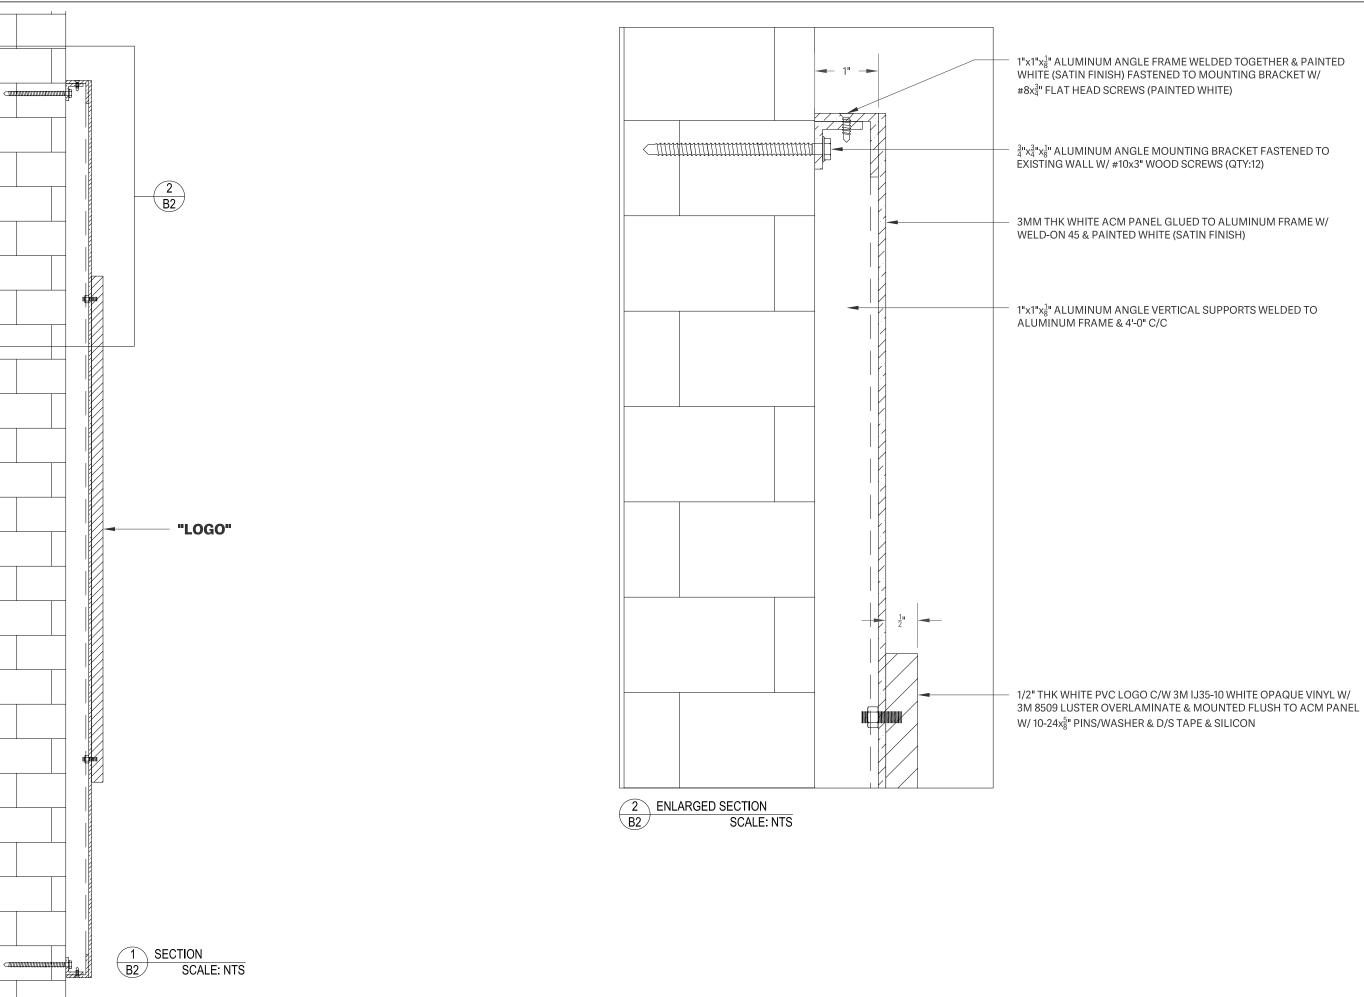

SEPT 16, 2022

JOB ID#

**COLOURS** 

PMS#292C PMS#7685C

1/1

1/2" THK WHITE PVC LETTERS PAINTED LIGHT BLUE TO MATCH PMS#292C (SATIN FINISH) & DARK BLUE TO MATCH PMS#7685C (SATIN FINISH) & PIN-MOUNTED FLUSH TO ACM PANEL W/10-24x5/8" PINS/WASHERS & D/S TAPE W/ SILICON

1/2" THK WHITE PVC LOGO C/W 3M IJ35-10 WHITE OPAQUE VINYL W/ 3M 8509 LUSTER OVERLAMINATE & PIN-MOUNTED FLUSH TO ACM PANEL W/10-24x5/8" PINS/WASHERS & D/S TAPE W/ SILICON

#### SHOP DRAWING

CROSS SECTION - ALUMINUM ACM PANEL W/ PVC LETTERS (EXT)

QUANTITY

2

CLIENT:

BRIGHTPATH

LOCATION: SIMSBURY

PROJECT MANAGER: KP