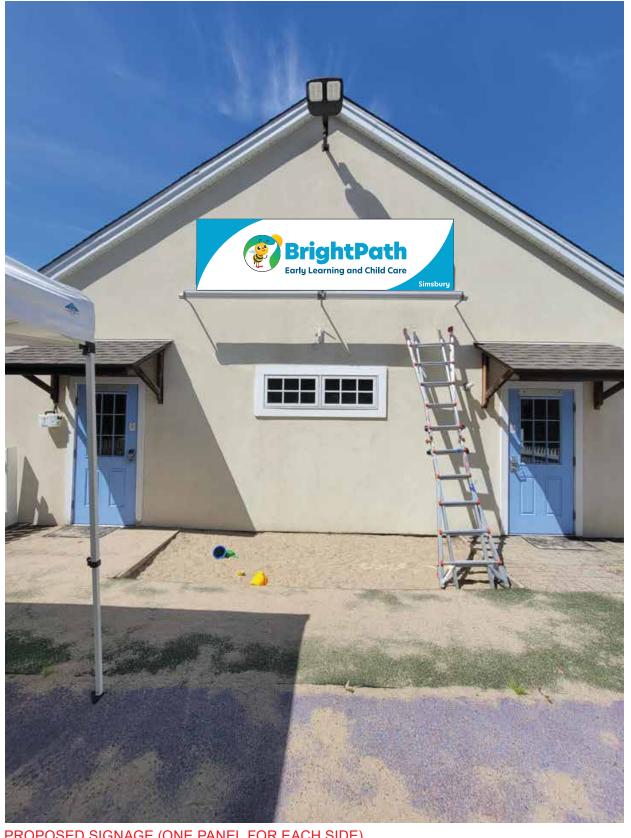

#### NOTE:

- 3MM THK WHITE ACM PANEL C/W DIRECT DIGITAL PRINT & 3M 8509 LUSTER OVERLAMINATE
- TO BE FASTENED TO EXISTING WALL W/ APPROPRIATE FASTENERS

PROPOSED SIGNAGE (ONE PANEL FOR EACH SIDE)

30 McEwan Dr. W, Bolton, Ontario, Canada, L7E 2V6 (905) 857-3566 | www.twilightsigns.com