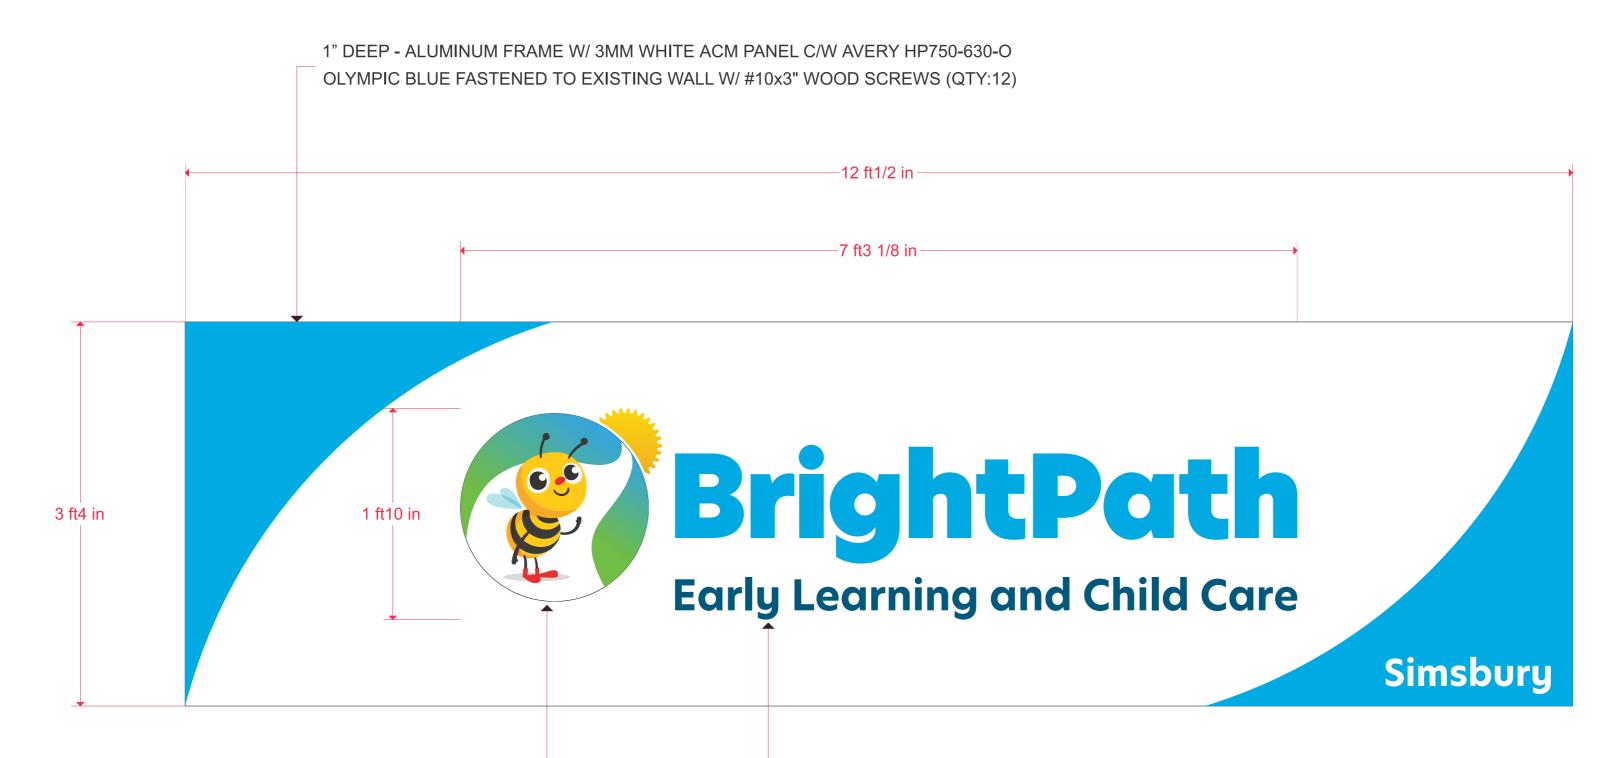

1" DEEP - ALUMINUM FRAME W/ 3MM WHITE ACM PANEL C/W AVERY HP750-630-O OLYMPIC BLUE FASTENED TO EXISTING WALL W/ APPROPRIATE FASTENERS 144-1/2" BrightPath 40" **Early Learning and Child Care** Simsbury 1/2" THK WHITE PVC LETTERS PAINTED LIGHT BLUE TO MATCH PMS#292C & DARK BLUE TO MATCH PMS#7685C (SATIN FINISH)  $1/2"\, \text{THK WHITE PVC LOGO C/W 3M UJ35-10 WHITE OPAQUE VINYL W/ 3M 8509}$ LUSTER OVERLAMINATE & MOUNTED FLUSH TO PVC PANEL W/ D/S TAPE