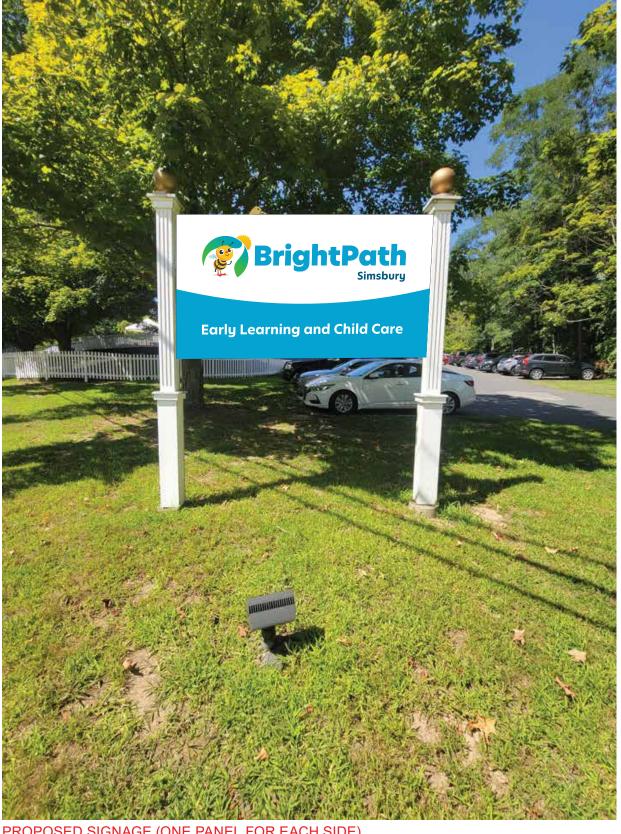

EXHIBIT 1

www.simsbury-ct.gov

933 Hopmeadow Street Simsbury, CT 06070

1/2" THK WHITE PVC LOGO C/W 3M UJ35-10 WHITE OPAQUE VINYL W/ 3M 8509 LUSTER OVERLAMINATE & MOUNTED FLUSH TO PVC PANEL W/ D/S TAPE 1/2" THK WHITE PVC LETTERS PAINTED LIGHT BLUE TO MATCH PMS#292C & DARK BLUE TO MATCH PMS#7685C (SATIN FINISH) BrightPath
Simsbury **Early Learning and Child Care** 3MM THK WHITE ACM PANEL C/W AVERY HP750-630-O OLYMPIC BLUE VINYL TO BE FASTENED TO EXISTING POST W/ APPROPRIATE FASTENERS

**COLOURS** 

PMS#292C

PMS#7685C

**DIGITAL PRINT SETTING** 

PHOTO

JOB ID#

1960.3

PROPOSED SIGNAGE (ONE PANEL FOR EACH SIDE)