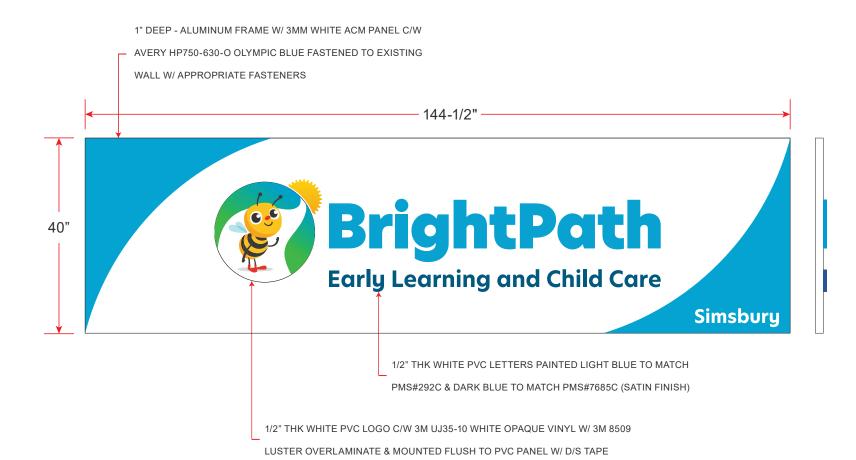

1" DEEP - ALUMINUM FRAME W/ 3MM WHITE ACM PANEL C/W AVERY HP750-630-O OLYMPIC BLUE FASTENED TO EXISTING WALL W/ APPROPRIATE FASTENERS 144-1/2" BrightPath 40" **Early Learning and Child Care** Simsbury 1/2" THK WHITE PVC LETTERS PAINTED LIGHT BLUE TO MATCH PMS#292C & DARK BLUE TO MATCH PMS#7685C (SATIN FINISH)  $1/2"\, \text{THK WHITE PVC LOGO C/W 3M UJ35-10 WHITE OPAQUE VINYL W/ 3M 8509}$ LUSTER OVERLAMINATE & MOUNTED FLUSH TO PVC PANEL W/ D/S TAPE