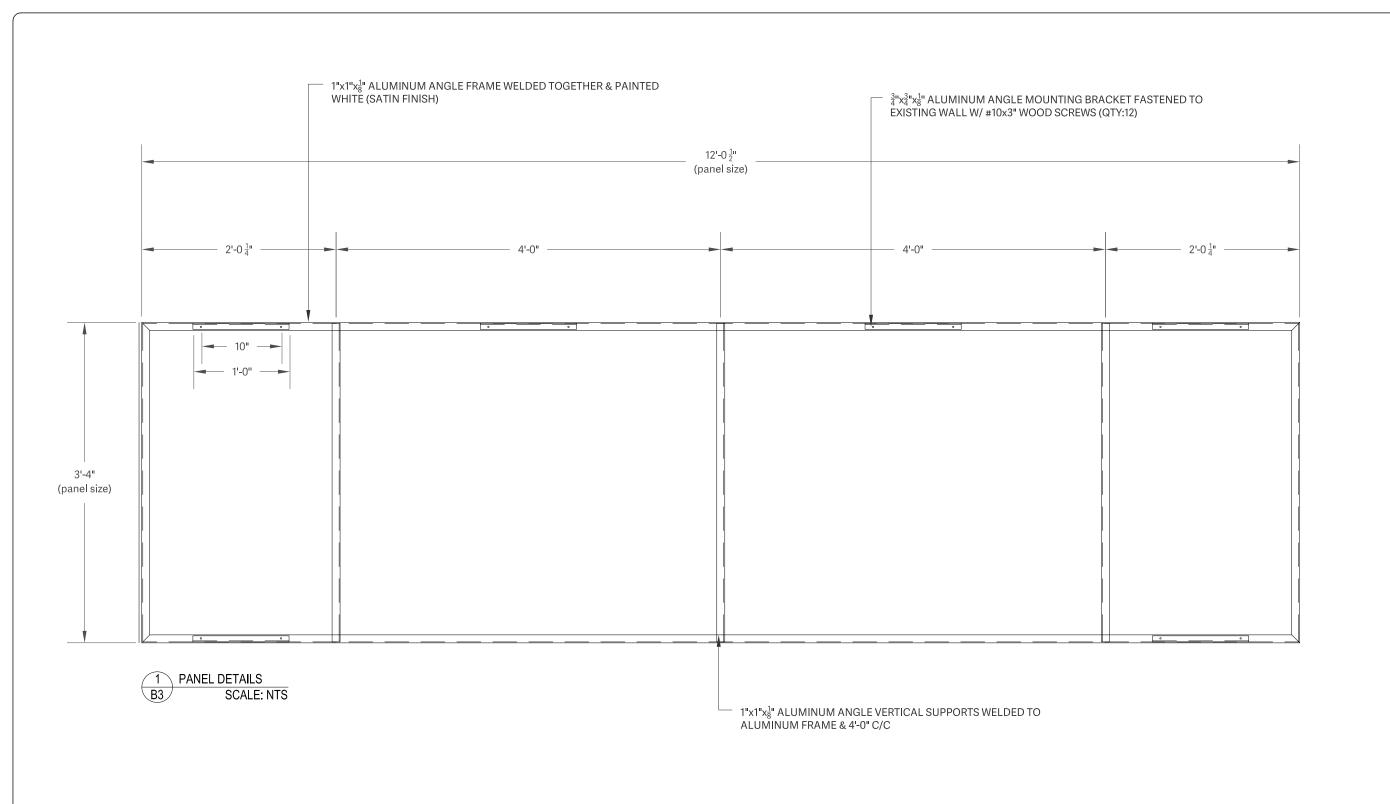

#### SHOP DRAWING

PANEL DETAILS - ALUMINUM ACM PANEL W/ PVC LETTERS (EXT)

QUANTITY

2

CLIENT:

BRIGHTPATH

LOCATION:

SIMSBURY