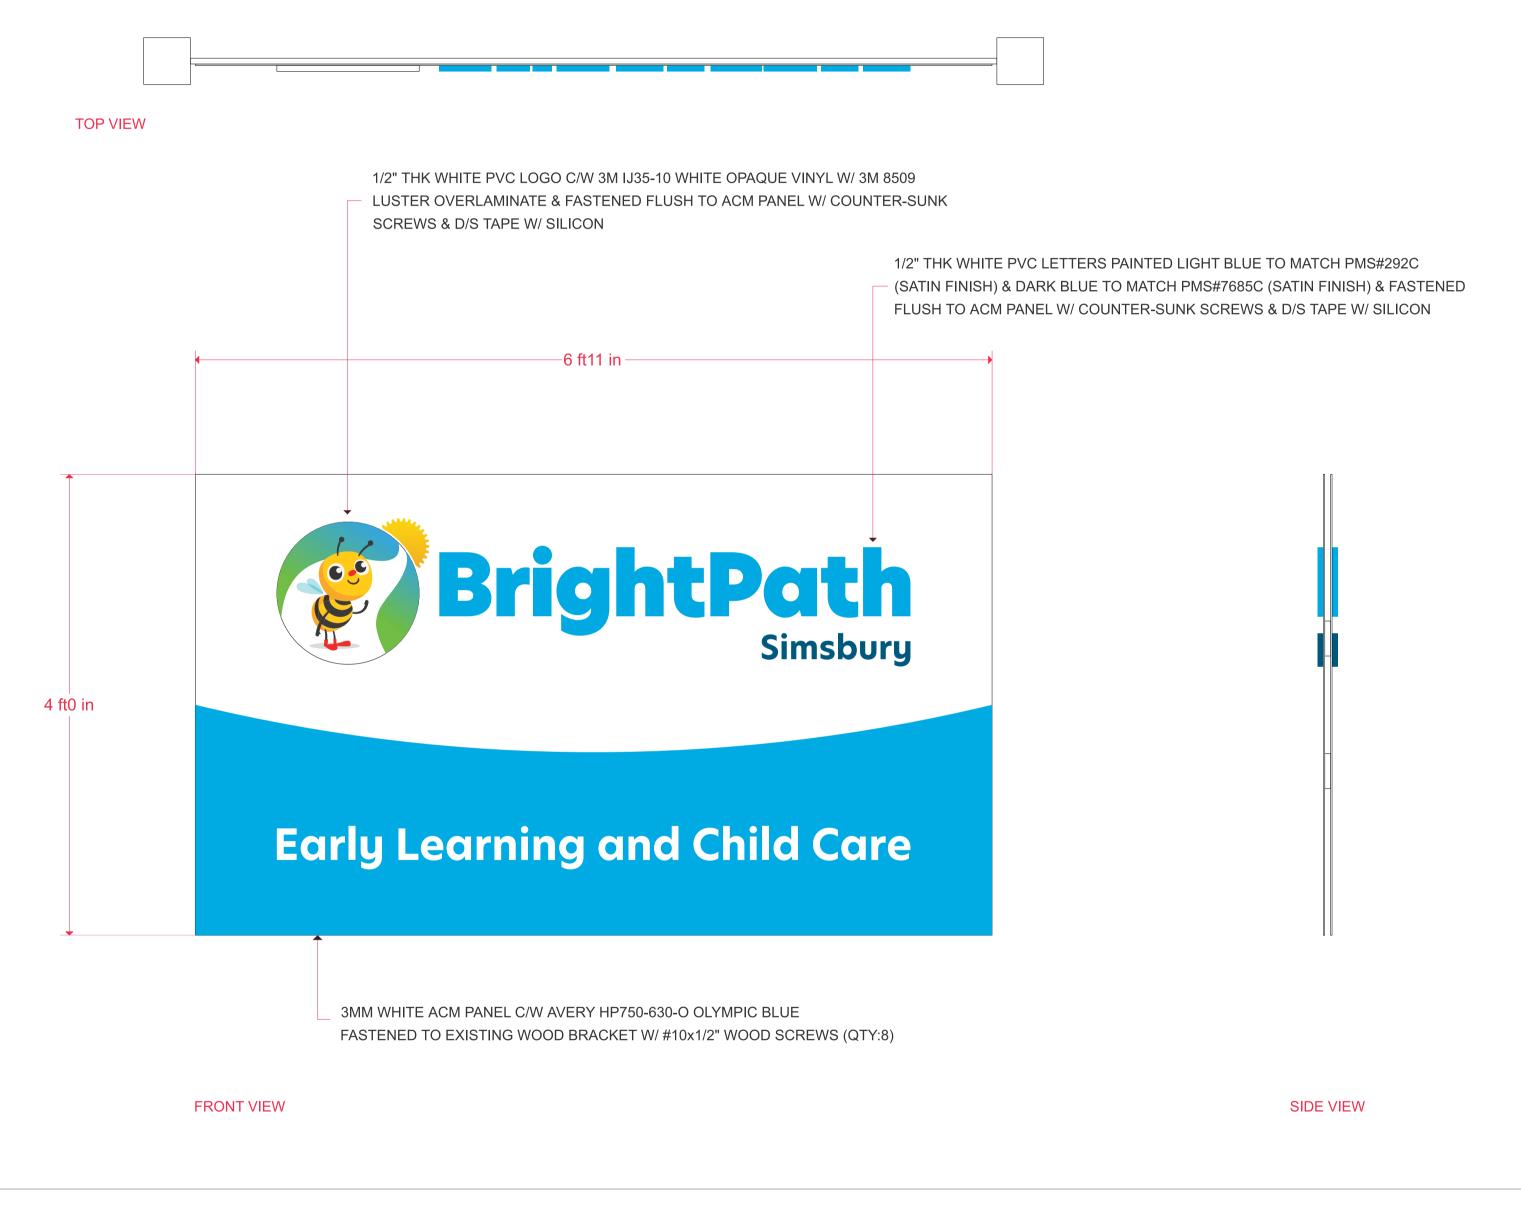

EXHIBIT 1

www.simsbury-ct.gov

933 Hopmeadow Street Simsbury, CT 06070

1/2" THK WHITE PVC LOGO C/W 3M UJ35-10 WHITE OPAQUE VINYL W/ 3M 8509 LUSTER OVERLAMINATE & MOUNTED FLUSH TO PVC PANEL W/ D/S TAPE 1/2" THK WHITE PVC LETTERS PAINTED LIGHT BLUE TO MATCH PMS#292C & DARK BLUE TO MATCH PMS#7685C (SATIN FINISH) BrightPath
Simsbury **Early Learning and Child Care** 3MM THK WHITE ACM PANEL C/W AVERY HP750-630-O OLYMPIC BLUE VINYL TO BE FASTENED TO EXISTING POST W/ APPROPRIATE FASTENERS

**COLOURS** 

PMS#292C

PMS#7685C

**DIGITAL PRINT SETTING** 

PHOTO

JOB ID#

1960.3

PROPOSED SIGNAGE (ONE PANEL FOR EACH SIDE)