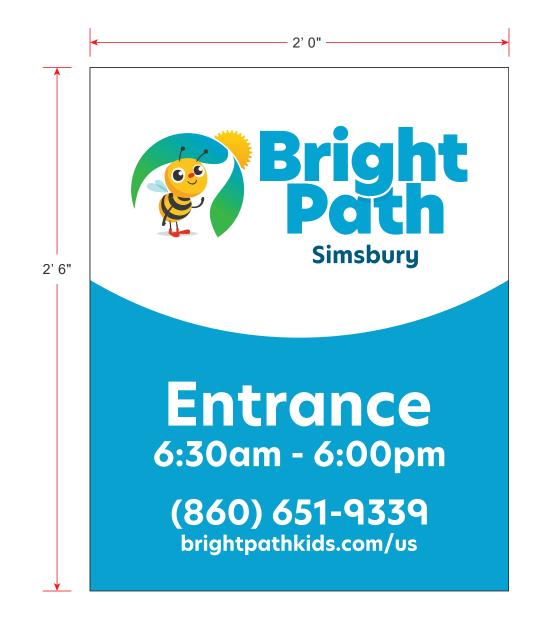

#### NOTE:

- 3MM THK WHITE ACM PANEL C/W DIRECT DIGITAL PRINT & 3M 8509 LUSTER OVERLAMINATE
- TO BE FASTENED TO EXISTING WALL W/ APPROPRIATE FASTENERS

PROPOSED SIGNAGE (ONE PANEL FOR EACH SIDE)

30 McEwan Dr. W, Bolton, Ontario, Canada, L7E 2V6 (905) 857-3566 | www.twilightsigns.com