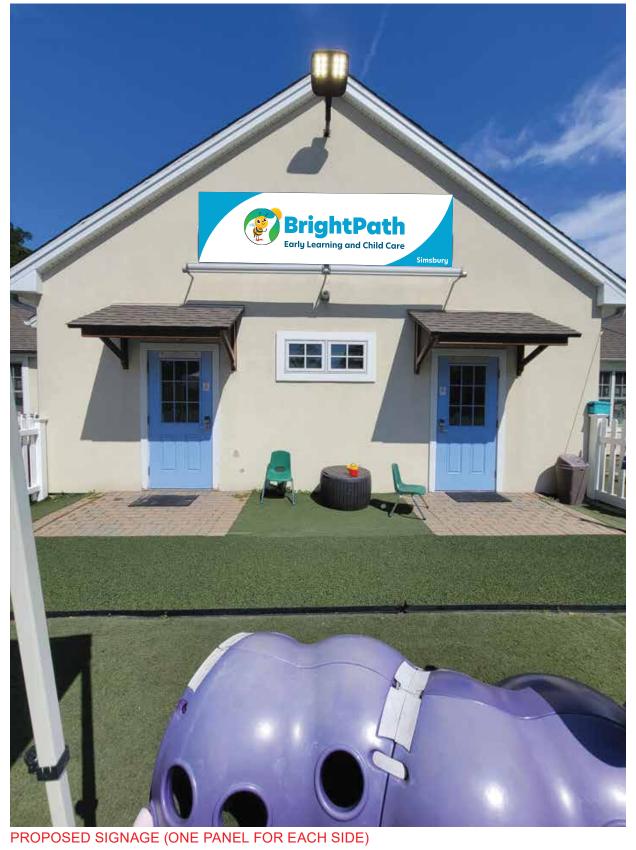

PROPOSED SIGNAGE (ONE PANEL FOR EACH SIDE)

30 McEwan Dr. W, Bolton, Ontario, Canada, L7E 2V6 (905) 857-3566 | www.twilightsigns.com

is unlawful. Violators will be prosecuted to the full extent of the law.

#### NOTE:

- 3MM THK WHITE ACM PANEL C/W DIRECT DIGITAL PRINT & 3M 8509 LUSTER OVERLAMINATE
- TO BE FASTENED TO EXISTING WALL W/ APPROPRIATE FASTENERS

PROPOSED SIGNAGE (ONE PANEL FOR EACH SIDE)

30 McEwan Dr. W, Bolton, Ontario, Canada, L7E 2V6 (905) 857-3566 | www.twilightsigns.com