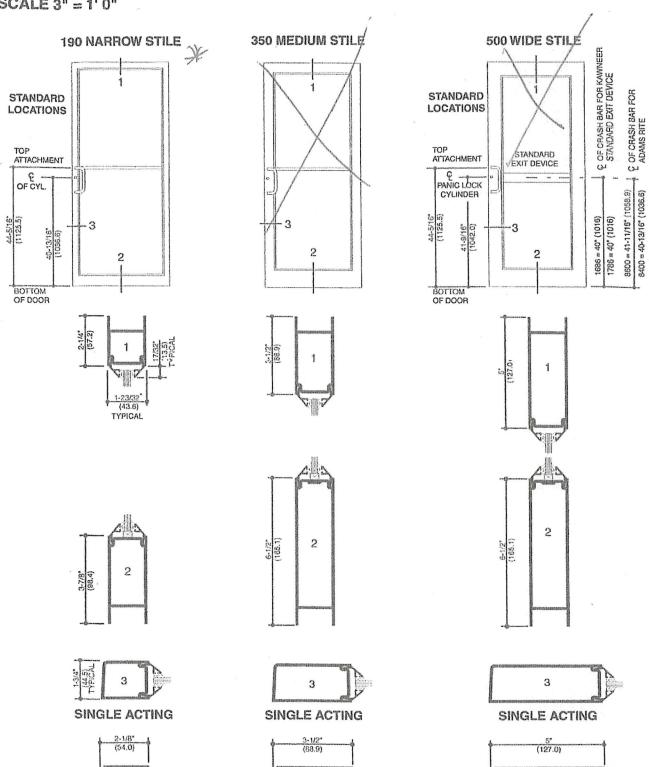

# 190/350/500 STANDARD ENTRANCES

FEBRUARY, 2011 EC 97911-27

DOOR TYPES/SECTION DIMENSIONS

DOUBLE ACTING

SCALE 3" = 1' 0"

**DOUBLE ACTING** 

DOUBLE ACTING

FEBRUARY, 2011

## SCALE 3" = 1' 0"

1. SERIES 190 NARROW STILE DOORS ARE DETAILED, MEDIUM STILE 350 DOORS AND WIDE STILE 500 DOORS ALSO MAY BE USED.

2. TRIFAB® VG 450 CENTER, 1-3/4" X 4-1/2" (44.5 X 114.3) FRAMING IS DETAILED WITH THE DOORS FOR REFERENCE. OTHER KAWNEER FRAMING SERIES OR CURTAIN WALL SYSTEMS MAY BE USED. REFER TO THE CATALOG INDEX FOR THE APPROPRIATE DETAIL SECTION.