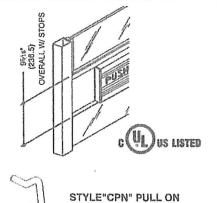

KAWNEER PANELINE® / PANELINE® EL

EXTERIOR VIEW OF 190 DOOR (350/500 SIMILAR) "CPN" PULL AND OPTIONAL CYLINDER GUARD SHOWN. SEE PAGE 13 FOR COMPLETE PANELINE® INFORMATION