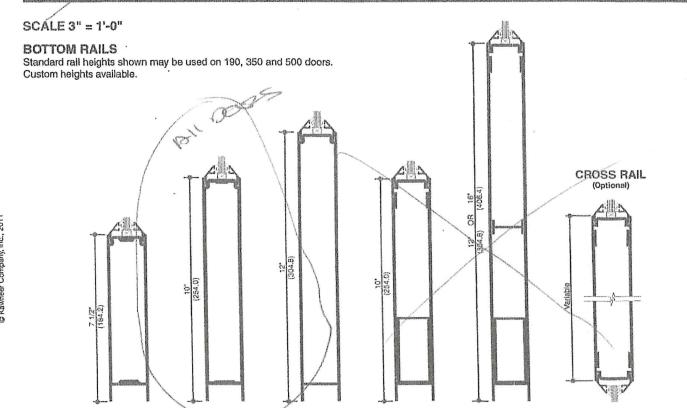

# 190/350/500 STANDARD ENTRANCES

FEBRUARY, 2011 EC 97911-27

DOOR TYPES/SECTION DIMENSIONS

DOUBLE ACTING

SCALE 3" = 1' 0"

**DOUBLE ACTING** 

DOUBLE ACTING

FEBRUARY, 2011

## SCALE 3" = 1' 0"

1. SERIES 190 NARROW STILE DOORS ARE DETAILED, MEDIUM STILE 350 DOORS AND WIDE STILE 500 DOORS ALSO MAY BE USED.

2. TRIFAB® VG 450 CENTER, 1-3/4" X 4-1/2" (44.5 X 114.3) FRAMING IS DETAILED WITH THE DOORS FOR REFERENCE. OTHER KAWNEER FRAMING SERIES OR CURTAIN WALL SYSTEMS MAY BE USED. REFER TO THE CATALOG INDEX FOR THE APPROPRIATE DETAIL SECTION.