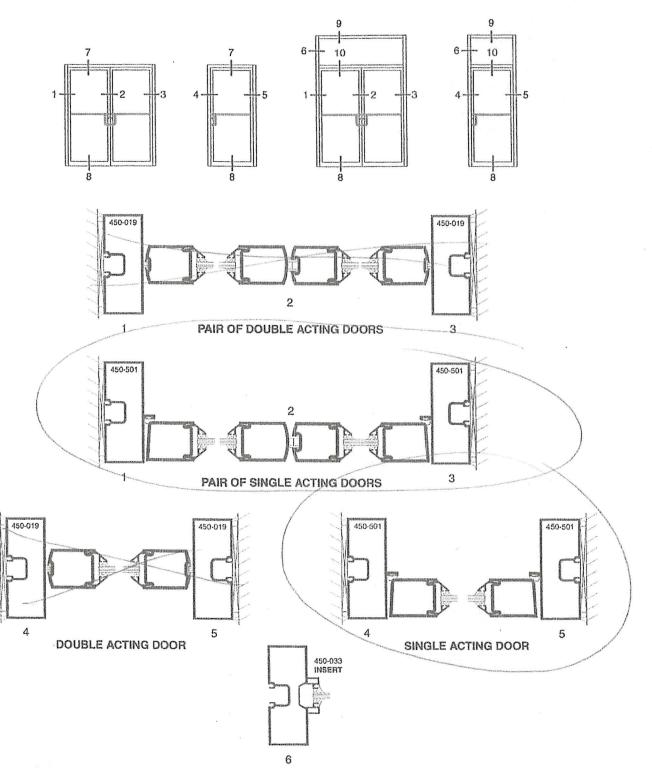

# 190/350/500 STANDARD ENTRANCES

FEBRUARY, 2011 EC 97911-27

DOOR TYPES/SECTION DIMENSIONS

DOUBLE ACTING

SCALE 3" = 1' 0"

**DOUBLE ACTING** 

DOUBLE ACTING

FEBRUARY, 2011

# 190/350/500 STANDARD ENTRANCES

EC 97911-27

CONSTRUCTION DETAILS

7

## SCALE 3" = 1' 0"

1. SERIES 190 NARROW STILE DOORS ARE DETAILED, MEDIUM STILE 350 DOORS AND WIDE STILE 500 DOORS ALSO MAY BE USED.

2. TRIFAB® VG 450 CENTER, 1-3/4" X 4-1/2" (44.5 X 114.3) FRAMING IS DETAILED WITH THE DOORS FOR REFERENCE. OTHER KAWNEER FRAMING SERIES OR CURTAIN WALL SYSTEMS MAY BE USED. REFER TO THE CATALOG INDEX FOR THE APPROPRIATE DETAIL SECTION.