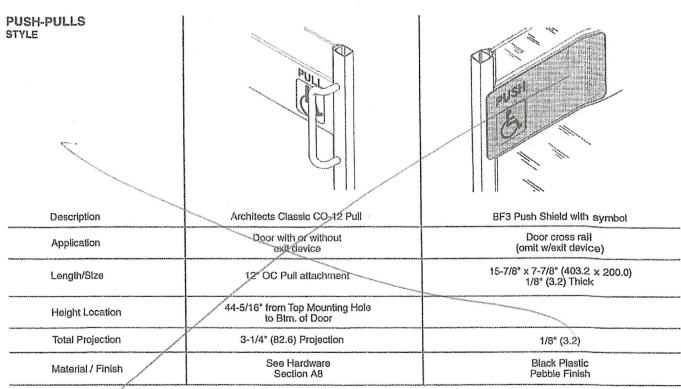

## 190/350/500 STANDARD ENTRANCES

PUSH-PULL HARDWARE

FEBRUARY, 2011 EC 97911-27

REFER TO HARDWARE SECTION FOR COMPLETE HARDWARE INFORMATION.

#### ARCHITECTS CLASSIC (PUSH PULL SETS)

SINGLE ACTING DOORS USE A PULL HANDLE AND PUSH BAR AS STANDARD. DOUBLE ACTING DOORS USE CP PUSH BAR'S BACK TO BACK AS STANDARD.

\* CP-II PUSH BAR IS NOT TO BE USED FOR BACK TO BACK MOUNTING ON D/A DOORS.

## PANICS AND PULLS

PULL

PULL

RIM LATCH Dor-O-Matic/ Falcon 2090

CONCEALED ROD Dor-O-Matic/ Falcon 1990

EC 97911-27

HANDICAP ACCESSIBLE ITEMS

Note: The word "Pull" and the symbol of access anodized on the exterior surface of the optional cross rail are standard - black on clear rail, clear on dark bronze or black rail, Anodized letters on push bar accent are clear on black. Letters and symbols on plastic push shield are engraved and filled with white epoxy enamel.