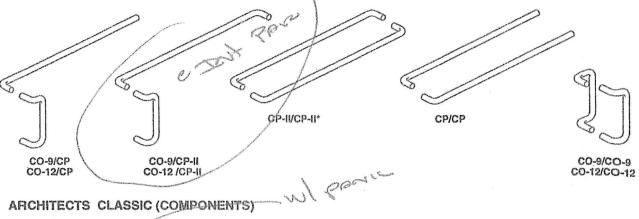

## 190/350/500 STANDARD ENTRANCES

PUSH-PULL HARDWARE

FEBRUARY, 2011 EC 97911-27

REFER TO HARDWARE SECTION FOR COMPLETE HARDWARE INFORMATION.

#### ARCHITECTS CLASSIC (PUSH PULL SETS)

SINGLE ACTING DOORS USE A PULL HANDLE AND PUSH BAR AS STANDARD. DOUBLE ACTING DOORS USE CP PUSH BAR'S BACK TO BACK AS STANDARD.

\* CP-II PUSH BAR IS NOT TO BE USED FOR BACK TO BACK MOUNTING ON D/A DOORS.