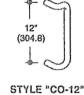

## 190/350/500 STANDARD ENTRANCES

PUSH-PULL HARDWARE

FEBRUARY, 2011 EC 97911-27

REFER TO HARDWARE SECTION FOR COMPLETE HARDWARE INFORMATION.

#### ARCHITECTS CLASSIC (PUSH PULL SETS)

SINGLE ACTING DOORS USE A PULL HANDLE AND PUSH BAR AS STANDARD. DOUBLE ACTING DOORS USE CP PUSH BAR'S BACK TO BACK AS STANDARD.

\* CP-II PUSH BAR IS NOT TO BE USED FOR BACK TO BACK MOUNTING ON D/A DOORS.