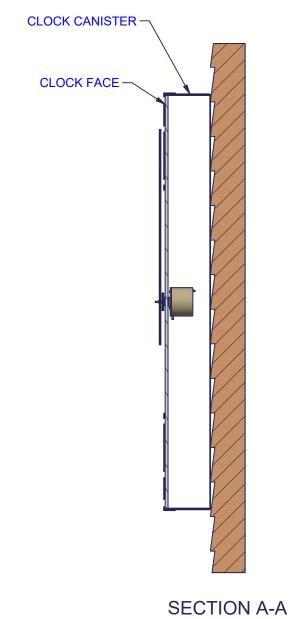

# SURFACE MOUNTED CANISTER CLOCK

| NO. | DATE | BY | REVISION |
|-----|------|----|----------|
|     |      |    |          |
|     |      |    |          |
|     |      |    |          |

| ower Clocks |                                                                                                                         |
|-------------|-------------------------------------------------------------------------------------------------------------------------|
| —USA—       | THIS DRAWING AND ALL MATTERERS CONTAINED HEREIN ARE CON<br>PACCARD AND SHALL NOT BE DISCLOSED TO OTHERS, COPIED, REPROD |