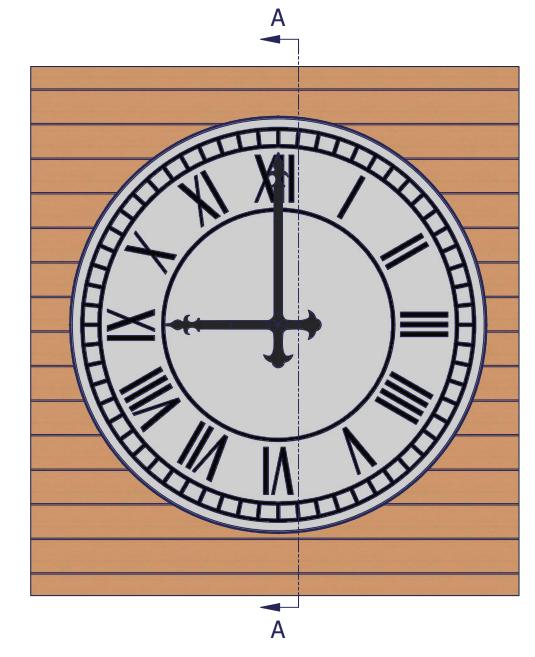

# SURFACE MOUNTED CANISTER CLOCK

| NO. | DATE | BY | REVISION |
|-----|------|----|----------|
|     |      |    |          |
|     |      |    |          |
|     |      |    |          |

| ower Clocks |                                                                                                                         |
|-------------|-------------------------------------------------------------------------------------------------------------------------|
| —USA—       | THIS DRAWING AND ALL MATTERERS CONTAINED HEREIN ARE CON<br>PACCARD AND SHALL NOT BE DISCLOSED TO OTHERS, COPIED, REPROD |