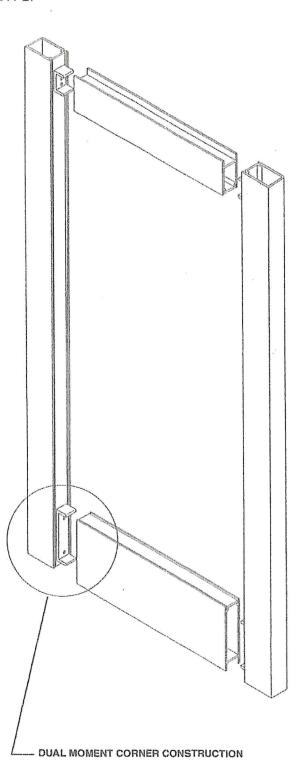

#1 MECHANICAL FASTENING is accomplished by attaching a 5/16" (7.9) thick extruded aluminum channel clip to the vertical stile with 1/4\*-20 heat strengthened bolts and 3/16" thick steel nut plates for a high strength welding base for attachment horizontal member.

#2 SIGMA\* DEEP PENETRATION PLUG WELDS are made top and bottom after the horizontal is properly positioned over the channel clip to help provide the strongest door corner joint currently available.

#3 SIGMA\* FILLET WELDS along both top and bottom webs of the rail extrusion complete the Dual Moment corner construction.

<sup>\*</sup> An arc welding process known as Shielded Inert Gas Metal Arc (SiGMA) or also known as Metal Inert Gas (MIG).