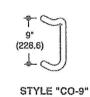

## 190/350/500 STANDARD ENTRANCES

PUSH-PULL HARDWARE

FEBRUARY, 2011 EC 97911-27

REFER TO HARDWARE SECTION FOR COMPLETE HARDWARE INFORMATION.

#### ARCHITECTS CLASSIC (PUSH PULL SETS)

SINGLE ACTING DOORS USE A PULL HANDLE AND PUSH BAR AS STANDARD. DOUBLE ACTING DOORS USE CP PUSH BAR'S BACK TO BACK AS STANDARD.

\* CP-II PUSH BAR IS NOT TO BE USED FOR BACK TO BACK MOUNTING ON D/A DOORS.