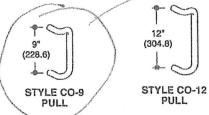

#### ARCHITECTS CLASSIC (PUSH PULL SETS)

SINGLE ACTING DOORS USE A PULL HANDLE AND PUSH BAR AS STANDARD. DOUBLE ACTING DOORS USE CP PUSH BAR'S BACK TO BACK AS STANDARD.

\* CP-II PUSH BAR IS NOT TO BE USED FOR BACK TO BACK MOUNTING ON D/A DOORS.