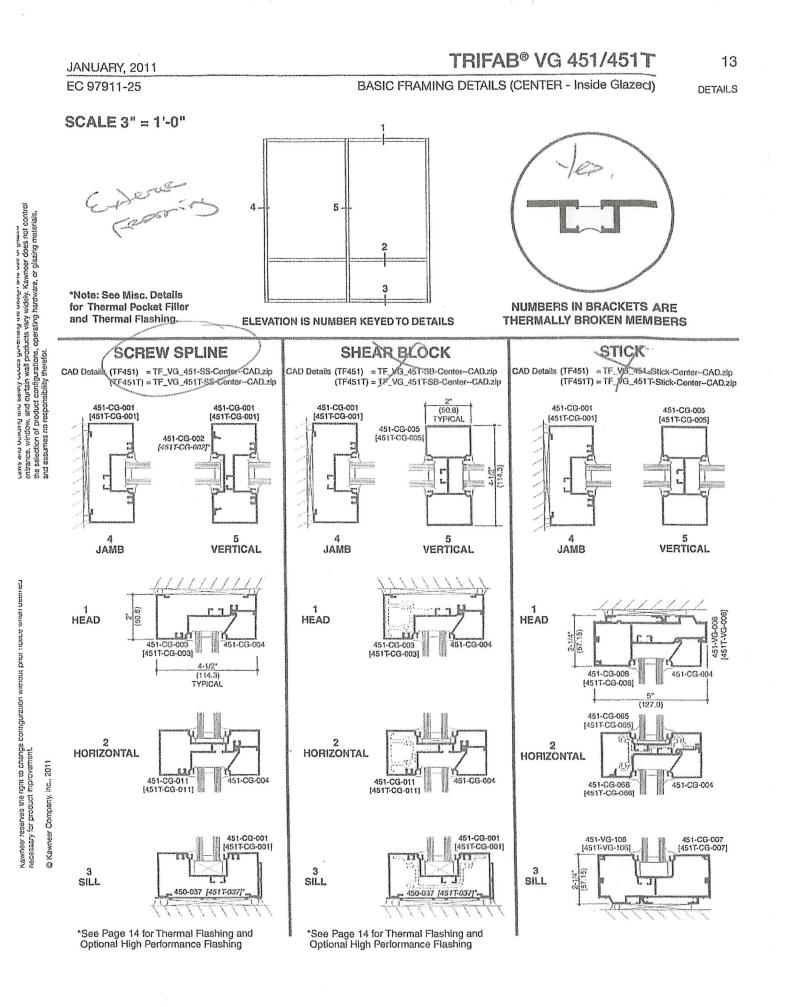

## SCALE 3" = 1' 0"

1. SERIES 190 NARROW STILE DOORS ARE DETAILED, MEDIUM STILE 350 DOORS AND WIDE STILE 500 DOORS ALSO MAY BE USED.

2. TRIFAB® VG 450 CENTER, 1-3/4" X 4-1/2" (44.5 X 114.3) FRAMING IS DETAILED WITH THE DOORS FOR REFERENCE. OTHER KAWNEER FRAMING SERIES OR CURTAIN WALL SYSTEMS MAY BE USED. REFER TO THE CATALOG INDEX FOR THE APPROPRIATE DETAIL SECTION.