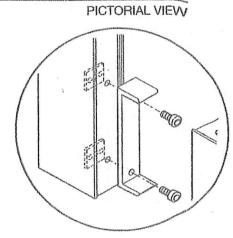

#1 MECHANICAL FASTENING is accomplished by attaching a 5/16" (7.9) thick extruded aluminum channel clip to the vertical stile with 1/4\*-20 heat strengthened bolts and 3/16" thick steel nut plates for a high strength welding base for attachment horizontal member.

#2 SIGMA\* DEEP PENETRATION PLUG WELDS are made top and bottom after the horizontal is properly positioned over the channel clip to help provide the strongest door corner joint currently available.

#3 SIGMA\* FILLET WELDS along both top and bottom webs of the rail extrusion complete the Dual Moment corner construction.

<sup>\*</sup> An arc welding process known as Shielded Inert Gas Metal Arc (SiGMA) or also known as Metal Inert Gas (MIG).