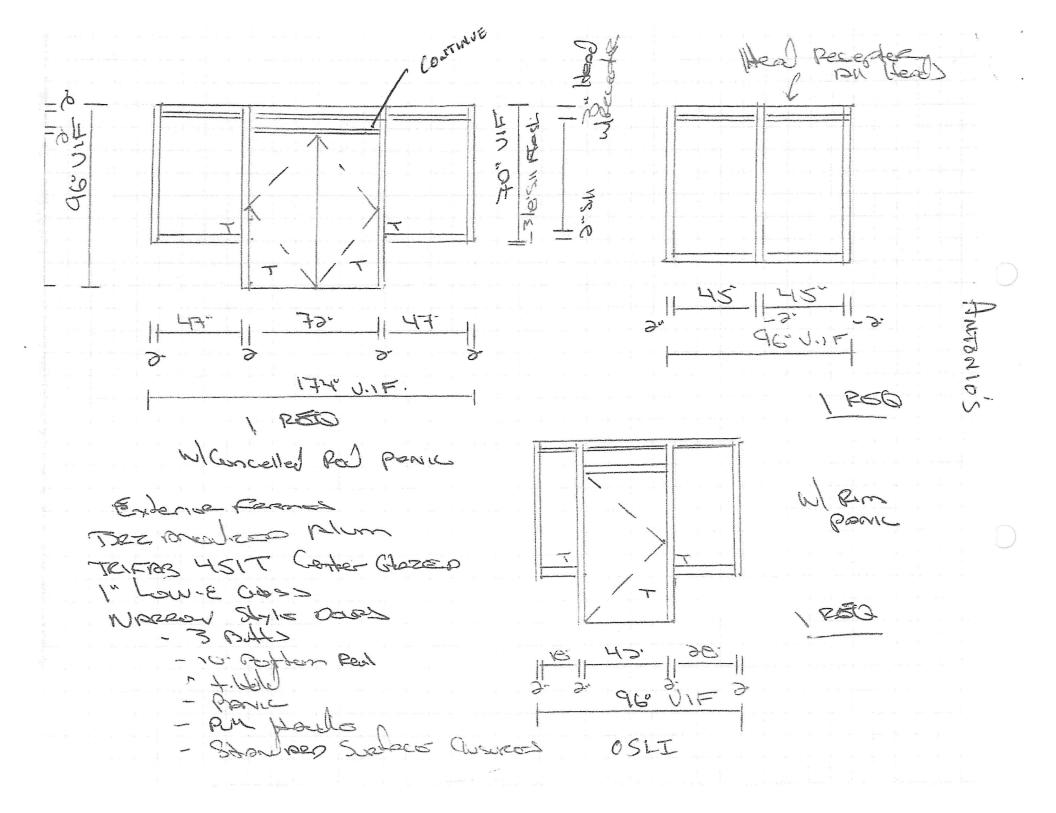

## SCALE 3" = 1' 0"

1. SERIES 190 NARROW STILE DOORS ARE DETAILED, MEDIUM STILE 350 DOORS AND WIDE STILE 500 DOORS ALSO MAY BE USED.

2. TRIFAB® VG 450 CENTER, 1-3/4" X 4-1/2" (44.5 X 114.3) FRAMING IS DETAILED WITH THE DOORS FOR REFERENCE. OTHER KAWNEER FRAMING SERIES OR CURTAIN WALL SYSTEMS MAY BE USED. REFER TO THE CATALOG INDEX FOR THE APPROPRIATE DETAIL SECTION.