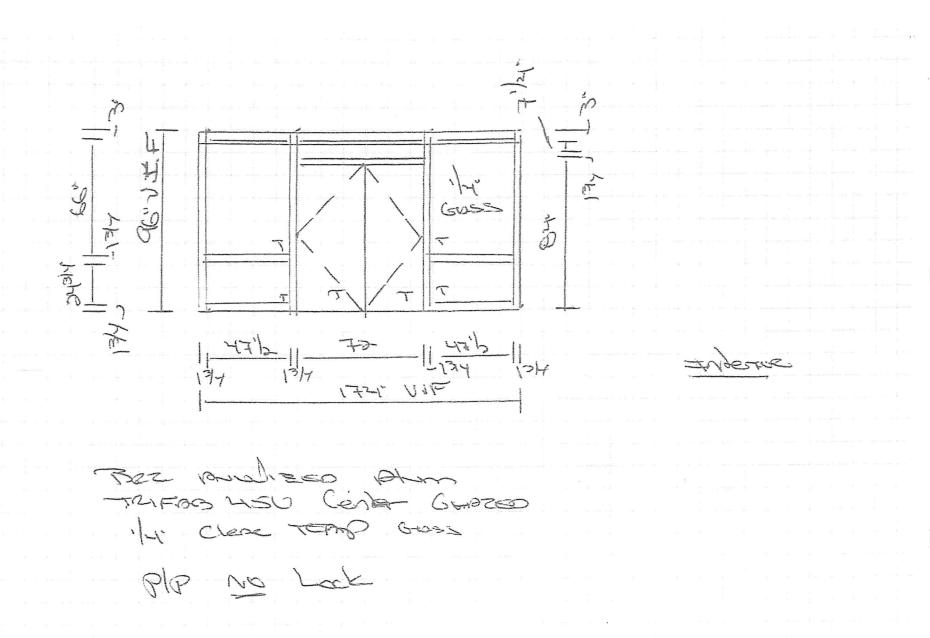

## SCALE 3" = 1' 0"

1. SERIES 190 NARROW STILE DOORS ARE DETAILED, MEDIUM STILE 350 DOORS AND WIDE STILE 500 DOORS ALSO MAY BE USED.

2. TRIFAB® VG 450 CENTER, 1-3/4" X 4-1/2" (44.5 X 114.3) FRAMING IS DETAILED WITH THE DOORS FOR REFERENCE. OTHER KAWNEER FRAMING SERIES OR CURTAIN WALL SYSTEMS MAY BE USED. REFER TO THE CATALOG INDEX FOR THE APPROPRIATE DETAIL SECTION.