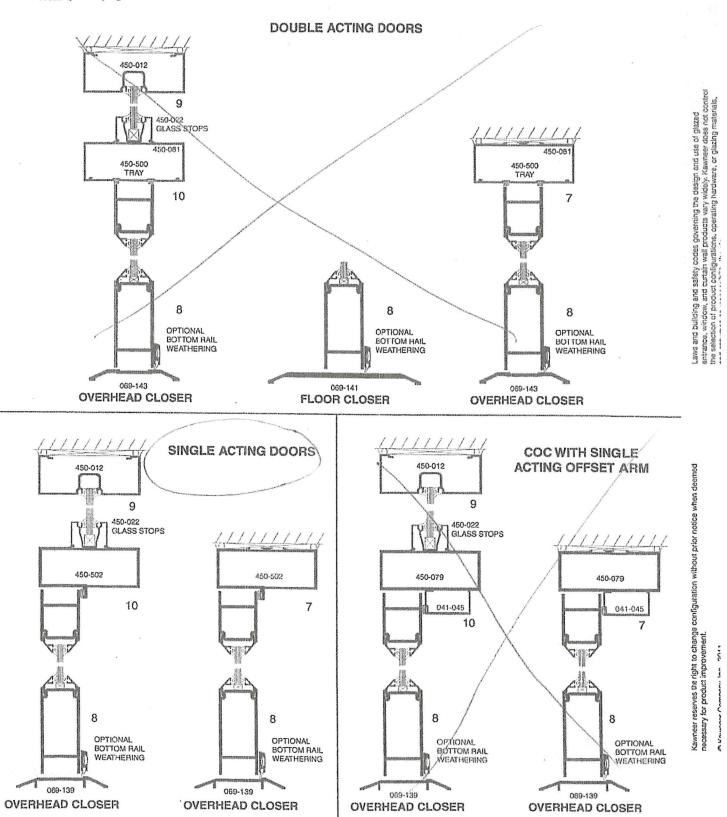

# 190/350/500 STANDARD ENTRANCES

EC 97911-27

CONSTRUCTION DETAILS

7

## SCALE 3" = 1' 0"

1. SERIES 190 NARROW STILE DOORS ARE DETAILED, MEDIUM STILE 350 DOORS AND WIDE STILE 500 DOORS ALSO MAY BE USED.

2. TRIFAB® VG 450 CENTER, 1-3/4" X 4-1/2" (44.5 X 114.3) FRAMING IS DETAILED WITH THE DOORS FOR REFERENCE. OTHER KAWNEER FRAMING SERIES OR CURTAIN WALL SYSTEMS MAY BE USED. REFER TO THE CATALOG INDEX FOR THE APPROPRIATE DETAIL SECTION.

8 190/350/500 STANDARD ENTRANCES

CONSTRUCTION DETAILS

FEBRUARY, 2011 EC 97911-27

SCALE 3" = 1' 0"

12