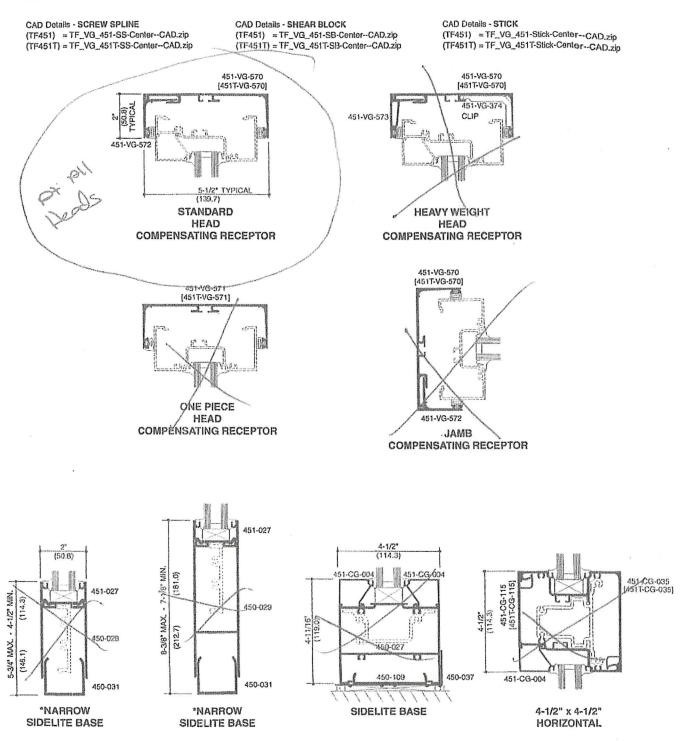

necessary for product improvement

JANUARY, 2011

TRIFAB® VG 451/451T

15

EC 97911-25

MISCELLANEOUS FRAMING (CENTER)

**DETAILS** 

## SCALE 3" = 1'-0"

### SIDELITE BASES ARE NON-THERMAL APPLICATIONS

\*NARROW SIDELITE BASES REQUIRE THE USE OF NON-THERMAL 2-PIECE VERTICALS ONLY.

NOTE: SIDELITE BASES SHOWN ARE FOR USE WITH SCREW SPLINE AND SHEAR BLOCK SYSTEMS ONLY.