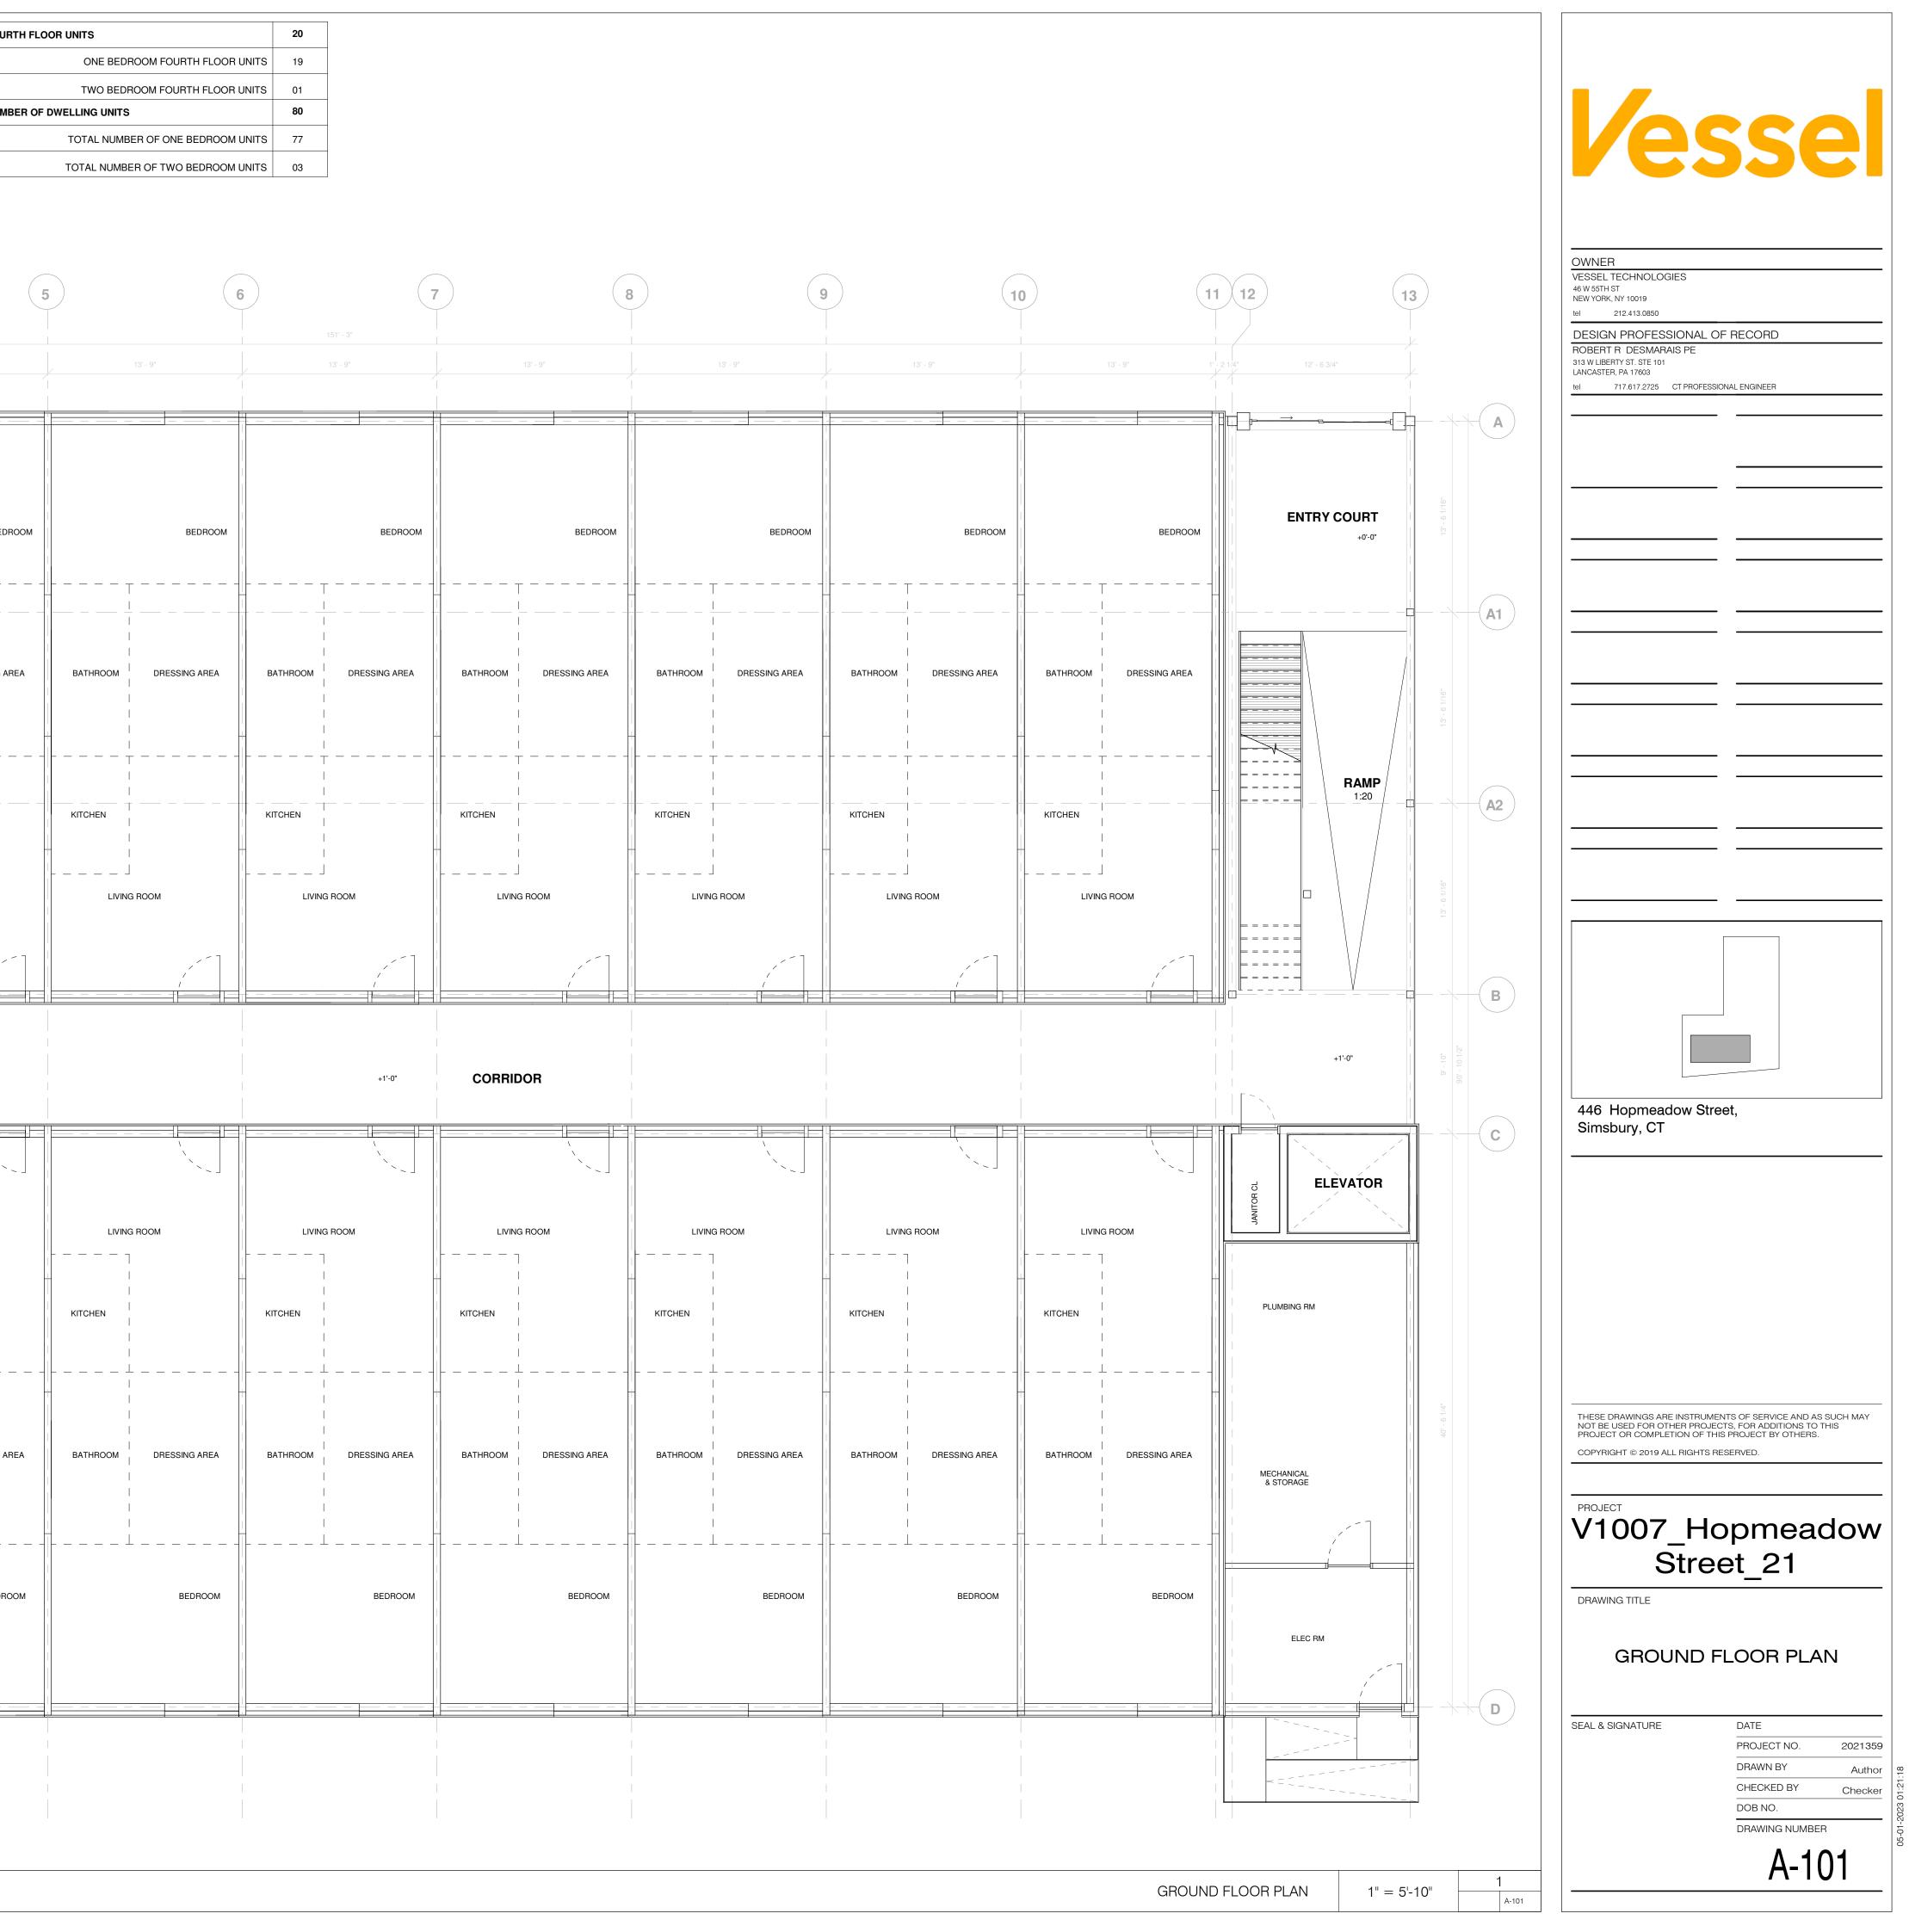

| FLOOR AREA - |                    | 14156.52 SF                |                        | ONE BEDROOM GROUND FLOOR UNITS | 20                   | TH FLOOR UNITS<br>ONE BEDROOM FOURTH FLOOR | <b>20</b><br>R UNITS 19        |                        |                        |                                                          |   |
|--------------|--------------------|----------------------------|------------------------|--------------------------------|----------------------|--------------------------------------------|--------------------------------|------------------------|------------------------|----------------------------------------------------------|---|
| OND FLOOR    |                    | 13624.23 SF<br>13624.23 SF | TOTAL SECOND FLOOR UN  | ONE BEDROOM SECOND FLOOR UNITS | 20<br>19 TOTAL NUME  | TWO BEDROOM FOURTH FLOOR                   | 8 UNITS 01 80                  |                        |                        |                                                          |   |
| TH FLOOR     |                    | 13624.23 SF                |                        | TWO BEDROOM SECOND FLOOR UNITS | 01                   | TOTAL NUMBER OF ONE BEDROOM                |                                |                        |                        |                                                          |   |
|              |                    |                            | TOTAL THIRD FLOOR UNIT | S                              | 20                   | TOTAL NUMBER OF TWO BEDROOM                | I UNITS 03                     |                        |                        |                                                          |   |
|              |                    |                            |                        | ONE BEDROOM THIRD FLOOR UNITS  | 19                   |                                            |                                |                        |                        |                                                          |   |
|              |                    |                            |                        | TWO BEDROOM THIRD FLOOR UNITS  | 01                   |                                            |                                |                        |                        |                                                          |   |
|              | 1                  | 2                          | )                      | 3                              | 4                    | 5                                          | 6                              | 7                      | 8                      | 9                                                        |   |
|              | <br>_ <del>/</del> | 13' - 9"                   | 13' - 9"               | 13' - 9"                       | 13' - 9"             | 13' - 9"                                   | 151' - 3"<br>13' - 9"          | 13' - 9"               | 13' - 9"               | 13' - 9"                                                 |   |
|              |                    |                            |                        |                                |                      |                                            |                                |                        |                        |                                                          |   |
|              |                    |                            | /                      |                                |                      |                                            |                                |                        |                        |                                                          |   |
|              |                    |                            |                        |                                |                      |                                            |                                |                        |                        |                                                          |   |
|              |                    | BEDROOM                    | BEDROOM                | 4 BEDROOM                      | BEDR                 | DOM BEDROOM                                | BEDROOM                        | BEDROOM                | BEDROOM                | BEDROOM                                                  |   |
|              |                    |                            |                        |                                |                      |                                            |                                |                        |                        |                                                          |   |
|              |                    |                            | <sub>T</sub>           |                                |                      | ·                                          |                                | ·                      |                        |                                                          |   |
|              |                    |                            |                        |                                |                      |                                            |                                |                        |                        |                                                          |   |
|              | BATHROOM           | DRESSING AREA              | BATHROOM DRESSING AREA | BATHROOM DRESSING AREA         | BATHROOM DRESSING AF | EA BATHROOM DRESSING AREA                  | BATHROOM DRESSING AREA         | BATHROOM DRESSING AREA | BATHROOM DRESSING AREA | BATHROOM DRESSING AREA                                   |   |
|              |                    |                            |                        |                                |                      |                                            |                                |                        |                        |                                                          |   |
|              | +<br>              |                            | ,<br> <br>             |                                |                      | ·                                          | + <br>-  - − − − − − − − − − − |                        |                        |                                                          |   |
|              |                    |                            | l<br>I                 |                                |                      |                                            |                                |                        |                        |                                                          |   |
|              | KITCHEN            |                            | KITCHEN                | KITCHEN                        | KITCHEN              | KITCHEN                                    | KITCHEN                        | KITCHEN                | KITCHEN                | KITCHEN                                                  |   |
|              |                    |                            |                        |                                |                      |                                            |                                |                        |                        |                                                          |   |
|              |                    | G ROOM                     |                        |                                |                      |                                            |                                |                        |                        |                                                          |   |
|              |                    |                            |                        |                                |                      |                                            |                                |                        |                        |                                                          |   |
|              |                    | ,]                         | , ]                    |                                |                      |                                            |                                |                        |                        |                                                          |   |
|              |                    |                            |                        |                                |                      |                                            |                                |                        |                        |                                                          |   |
|              |                    |                            |                        |                                |                      |                                            |                                |                        |                        |                                                          |   |
|              |                    |                            |                        |                                |                      |                                            | +1'-0"                         | CORRIDOR               |                        |                                                          |   |
|              |                    |                            |                        |                                |                      |                                            |                                |                        |                        |                                                          |   |
|              |                    |                            |                        |                                |                      |                                            |                                |                        |                        |                                                          |   |
|              |                    |                            |                        |                                |                      |                                            |                                |                        |                        |                                                          |   |
|              |                    | G ROOM                     | LIVING ROOM            | LIVING ROOM                    | LIVING ROOM          | LIVING ROOM                                | LIVING ROOM                    | LIVING ROOM            | LIVING ROOM            | LIVING ROOM                                              |   |
|              |                    |                            |                        |                                |                      |                                            |                                |                        |                        |                                                          |   |
|              | KITCHEN            | I I I                      | KITCHEN                | KITCHEN                        | KITCHEN              | KITCHEN                                    | KITCHEN                        | KITCHEN                | KITCHEN                | KITCHEN                                                  |   |
|              |                    |                            |                        |                                |                      |                                            |                                |                        |                        |                                                          |   |
|              |                    |                            |                        |                                |                      | ·                                          |                                |                        |                        |                                                          |   |
|              |                    |                            |                        |                                |                      |                                            |                                |                        |                        |                                                          |   |
|              | BATHROOM           | DRESSING AREA              |                        | BATHROOM DRESSING AREA         | BATHROOM DRESSING AR | EA BATHROOM DRESSING AREA                  | BATHROOM DRESSING AREA         | BATHROOM DRESSING AREA | BATHROOM DRESSING AREA | BATHROOM DRESSING AREA                                   |   |
|              |                    |                            |                        |                                |                      |                                            |                                |                        |                        |                                                          |   |
|              |                    | ·<br> <br>                 |                        |                                |                      |                                            |                                |                        |                        |                                                          |   |
|              |                    | L                          |                        |                                | - []                 | ·                                          |                                | ·                      |                        | $\begin{bmatrix} - & - & - & - & - & - & - & - & - & - $ |   |
|              |                    | BEDROOM                    | BEDROOM                | BEDROOM                        | BEDRO                | DM BEDROOM                                 | BEDROOM                        | BEDROOM                | BEDROOM                | BEDROOM                                                  |   |
|              |                    |                            |                        |                                |                      |                                            |                                |                        |                        |                                                          |   |
|              |                    |                            |                        |                                |                      |                                            |                                |                        |                        |                                                          |   |
|              |                    |                            |                        |                                |                      |                                            |                                |                        |                        |                                                          |   |
|              |                    |                            |                        |                                |                      |                                            |                                |                        |                        |                                                          | _ |
|              |                    |                            |                        |                                |                      |                                            |                                |                        |                        |                                                          |   |
|              |                    |                            |                        |                                |                      |                                            |                                |                        |                        |                                                          |   |
|              |                    |                            |                        |                                |                      |                                            |                                |                        |                        |                                                          |   |

| JRTH FLOOR UNITS                  | 20 |
|-----------------------------------|----|
| ONE BEDROOM FOURTH FLOOR UNITS    | 19 |
| TWO BEDROOM FOURTH FLOOR UNITS    | 01 |
| MBER OF DWELLING UNITS            | 80 |
| TOTAL NUMBER OF ONE BEDROOM UNITS | 77 |
| TOTAL NUMBER OF TWO BEDROOM UNITS | 03 |

| FLOOR AREA -<br>GROUND FLOOR<br>SECOND FLOOR<br>THIRD FLOOR |                                                                                                     | 14156.52 SF<br>13624.23 SF<br>13624.23 SF | TOTAL SECOND FLOOR U                                                            | ONE BEDROOM GROUND FLOOR UNITS | 20<br>20<br>19<br>TOTAL | FOURTH FLOOR UNITS<br>ONE BEDROOM FOURTH FI<br>TWO BEDROOM FOURTH FI<br>NUMBER OF DWELLING UNITS<br>TOTAL NUMBER OF ONE BEDF | -OOR UNITS 01 80       |                          |                        |                          |
|-------------------------------------------------------------|-----------------------------------------------------------------------------------------------------|-------------------------------------------|---------------------------------------------------------------------------------|--------------------------------|-------------------------|------------------------------------------------------------------------------------------------------------------------------|------------------------|--------------------------|------------------------|--------------------------|
| FOURTH FLOOR                                                |                                                                                                     | 13624.23 SF                               | TOTAL THIRD FLOOR UNI                                                           |                                | <b>20</b><br>19         | TOTAL NUMBER OF TWO BEDF                                                                                                     |                        |                          |                        |                          |
|                                                             |                                                                                                     | 2                                         |                                                                                 | 3                              |                         | 5                                                                                                                            | <b>6</b><br>151' - 3"  | 7                        | 8                      | 9                        |
|                                                             |                                                                                                     | - 9"                                      | 13' - 9"                                                                        | 13' - 9"                       | 13' - 9"                | 13'-9"                                                                                                                       | 13'-9"                 | 13' - 9"                 | 13' - 9"               |                          |
|                                                             |                                                                                                     | BEDROOM                                   | BEDROOM                                                                         | BEDROOM                        | BEI                     | BEDROOM                                                                                                                      | BEDROOM                | A BEDROOM                | BEDROOM                | BEDROOM                  |
|                                                             |                                                                                                     |                                           |                                                                                 |                                |                         |                                                                                                                              |                        |                          |                        |                          |
|                                                             | BATHROOM  <br> | DRESSING AREA    B/                       | ATHROOM   DRESSING AREA  <br> | BATHROOM DRESSING AREA         | BATHROOM DRESSING       | AREA BATHROOM DRESSING AREA   I I   I I   I I   I I   I I   I I   I I   I I   I I   I I   I I   I I   I I   I I   I I   I I  | BATHROOM DRESSING AREA | BATHROOM DRESSING AREA   | BATHROOM DRESSING AREA | BATHROOM DRESSING AREA   |
|                                                             | KITCHEN                                                                                             |                                           | ICHEN                                                                           |                                |                         |                                                                                                                              |                        | KITCHEN                  | KITCHEN                |                          |
|                                                             |                                                                                                     |                                           |                                                                                 |                                |                         |                                                                                                                              |                        |                          |                        |                          |
|                                                             |                                                                                                     |                                           |                                                                                 |                                |                         |                                                                                                                              | CORRIDOR               |                          |                        |                          |
|                                                             |                                                                                                     |                                           |                                                                                 |                                |                         |                                                                                                                              |                        |                          |                        |                          |
|                                                             |                                                                                                     |                                           | LIVING ROOM                                                                     | LIVING ROOM                    |                         |                                                                                                                              |                        |                          |                        | LIVING ROOM              |
|                                                             |                                                                                                     |                                           |                                                                                 |                                |                         |                                                                                                                              |                        |                          |                        |                          |
|                                                             | BATHROOM                                                                                            | DRESSING AREA B/                          | ATHROOM   DRESSING AREA                                                         | BATHROOM DRESSING AREA         | BATHROOM   DRESSING /   | AREA BATHROOM DRESSING AREA                                                                                                  | BATHROOM DRESSING AREA | BATHROOM   DRESSING AREA | BATHROOM DRESSING AREA | BATHROOM DRESSING AREA E |
|                                                             |                                                                                                     | BEDROOM                                   | BEDROOM                                                                         | BEDROOM                        | BEDF                    | OOM BEDROOM                                                                                                                  | BEDROOM                | BEDROOM                  | BEDROOM                | BEDROOM                  |
|                                                             |                                                                                                     |                                           |                                                                                 |                                |                         |                                                                                                                              |                        |                          |                        |                          |

| JRTH FLOOR UNITS                  |    |  |  |  |
|-----------------------------------|----|--|--|--|
| ONE BEDROOM FOURTH FLOOR UNITS    | 19 |  |  |  |
| TWO BEDROOM FOURTH FLOOR UNITS    | 01 |  |  |  |
| IBER OF DWELLING UNITS            | 80 |  |  |  |
| TOTAL NUMBER OF ONE BEDROOM UNITS | 77 |  |  |  |
| TOTAL NUMBER OF TWO BEDROOM UNITS | 03 |  |  |  |