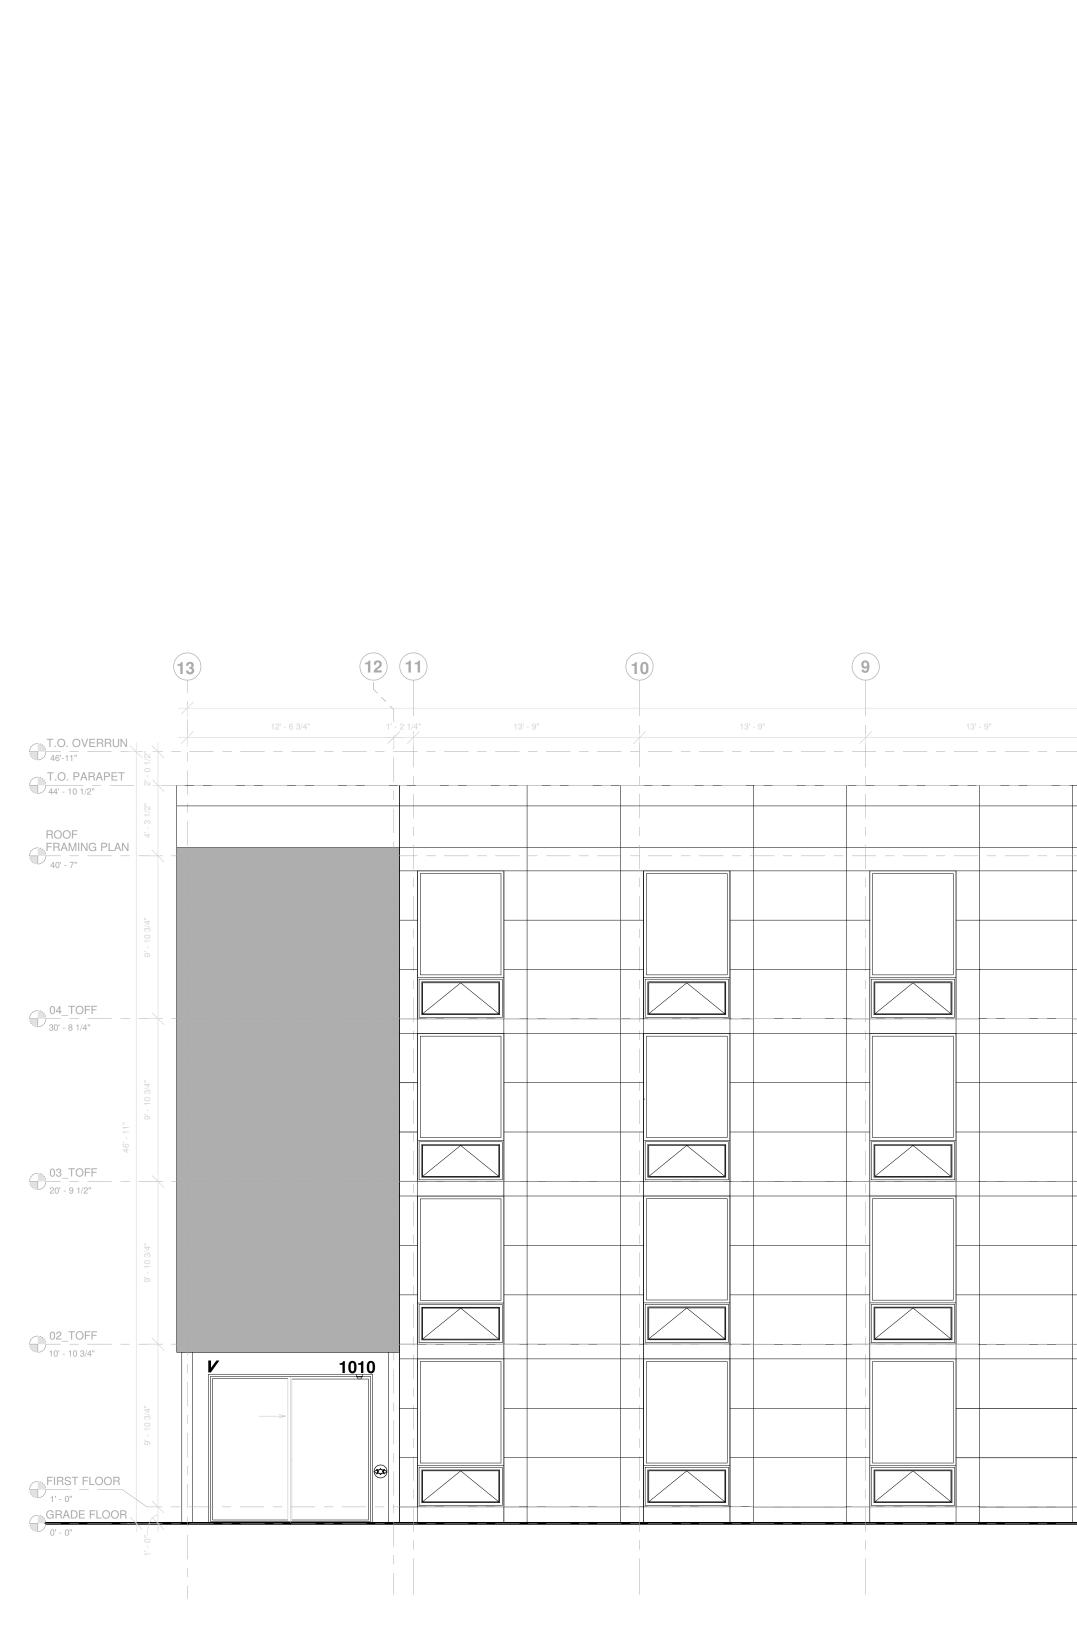

|          | Vessel                                                                                                                                                                                                                                     |
|----------|--------------------------------------------------------------------------------------------------------------------------------------------------------------------------------------------------------------------------------------------|
|          | OWNER   VESSEL TECHNOLOGIES   46 W 55TH ST   NEW YORK, NY 10019   tel 212.413.0850   DESIGN PROFESSIONAL OF RECORD   ROBERT R DESMARAIS PE   313 W LIBERTY ST. STE 101   LANCASTER, PA 17603   tel 717.617.2725   CT PROFESSIONAL ENGINEER |
|          |                                                                                                                                                                                                                                            |
|          |                                                                                                                                                                                                                                            |
|          | 446 Hopmeadow Street,                                                                                                                                                                                                                      |
|          | Simsbury, CT                                                                                                                                                                                                                               |
|          | THESE DRAWINGS ARE INSTRUMENTS OF SERVICE AND AS SUCH MAY<br>NOT BE USED FOR OTHER PROJECTS, FOR ADDITIONS TO THIS<br>PROJECT OR COMPLETION OF THIS PROJECT BY OTHERS.<br>COPYRIGHT © 2019 ALL RIGHTS RESERVED.                            |
|          | V1007_Hopmeadow<br>Street_21                                                                                                                                                                                                               |
|          | FRONT ELEVATION                                                                                                                                                                                                                            |
|          | SEAL & SIGNATURE DATE<br>PROJECT NO. 2021359<br>DRAWN BY Author<br>CHECKED BY Checker                                                                                                                                                      |
| = 5'-10" | DRAWIN BY Author<br>CHECKED BY Checker<br>DOB NO.<br>DRAWING NUMBER<br>A-103                                                                                                                                                               |