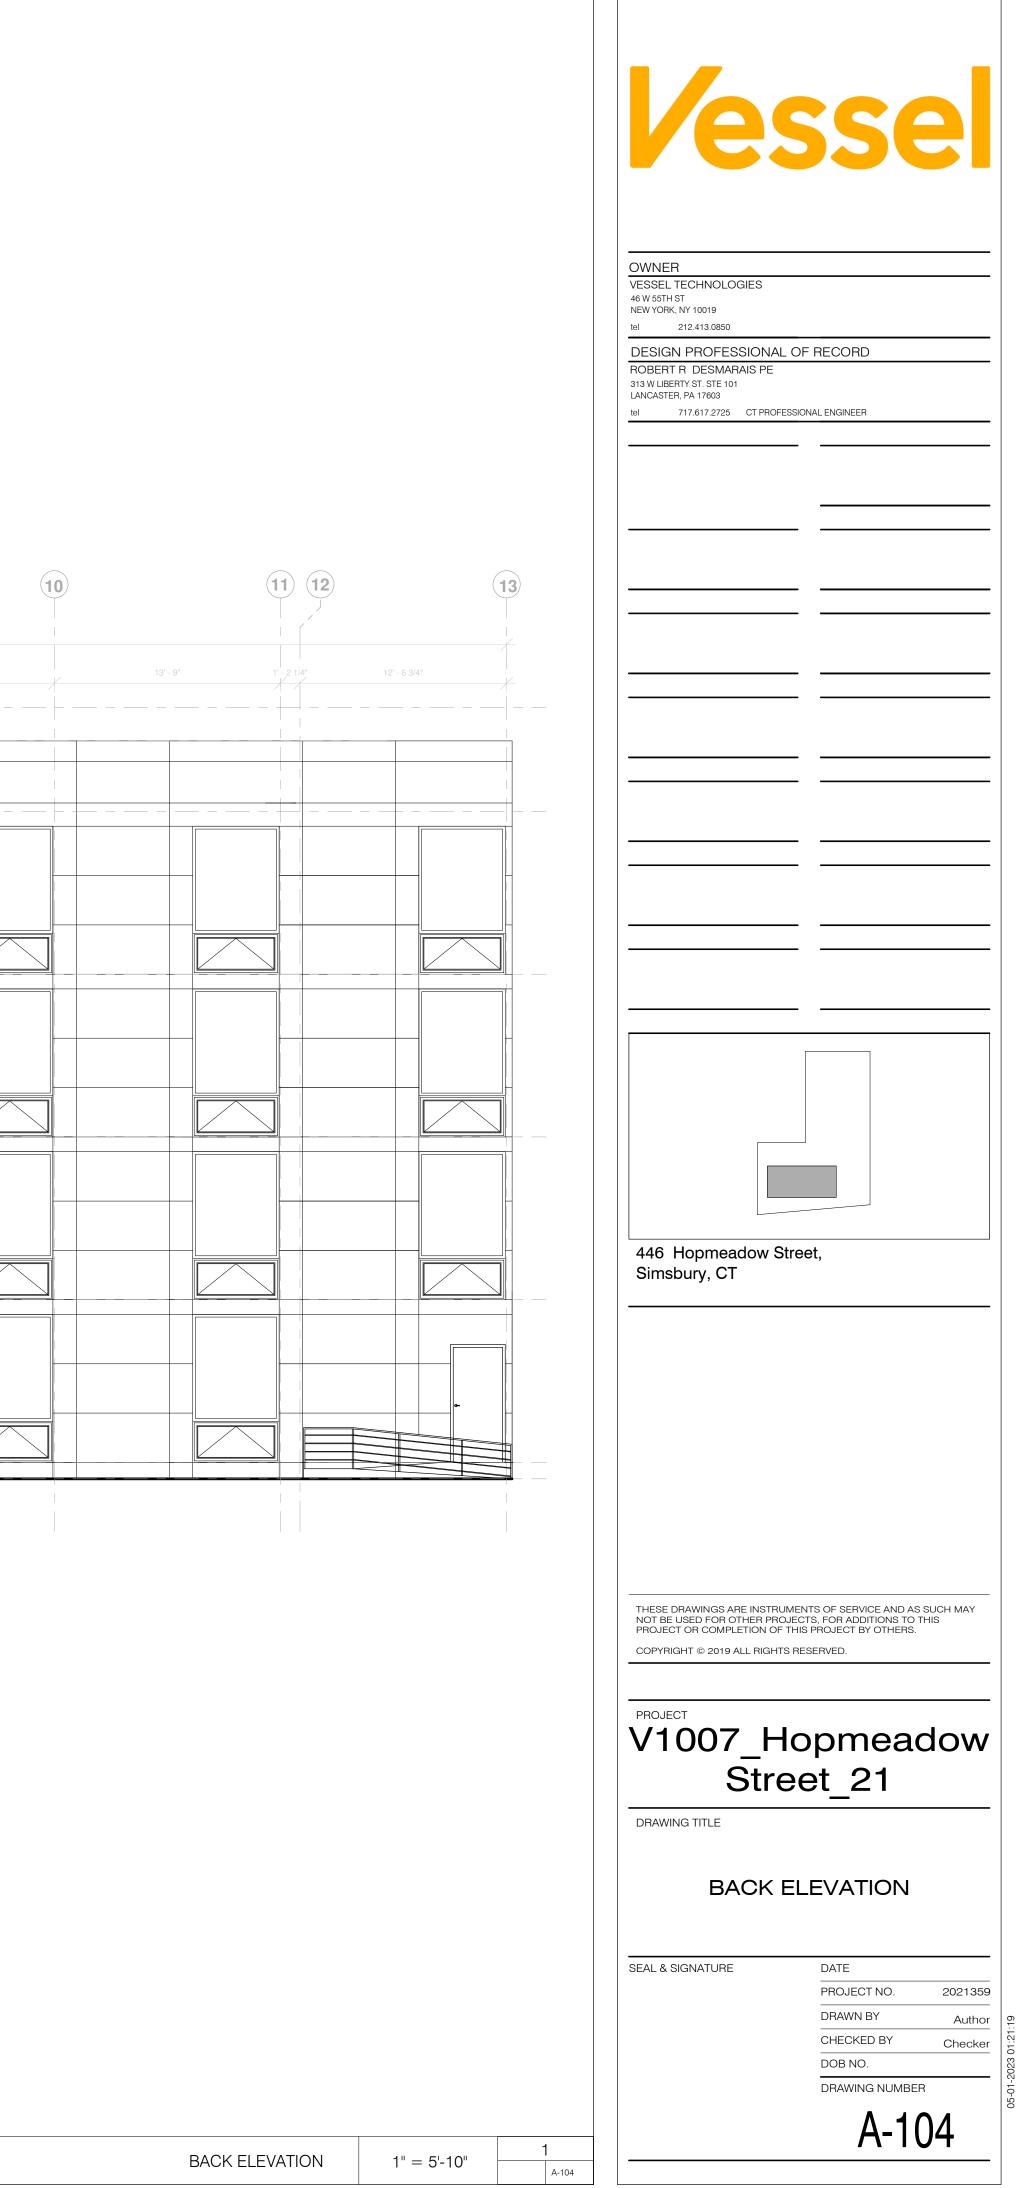

|          | Vessel                                                                                                                                                                                                                                     |
|----------|--------------------------------------------------------------------------------------------------------------------------------------------------------------------------------------------------------------------------------------------|
|          | OWNER   VESSEL TECHNOLOGIES   46 W 55TH ST   NEW YORK, NY 10019   tel 212.413.0850   DESIGN PROFESSIONAL OF RECORD   ROBERT R DESMARAIS PE   313 W LIBERTY ST. STE 101   LANCASTER, PA 17603   tel 717.617.2725   CT PROFESSIONAL ENGINEER |
|          |                                                                                                                                                                                                                                            |
|          |                                                                                                                                                                                                                                            |
|          | 446 Hopmeadow Street,                                                                                                                                                                                                                      |
|          | Simsbury, CT                                                                                                                                                                                                                               |
|          | THESE DRAWINGS ARE INSTRUMENTS OF SERVICE AND AS SUCH MAY<br>NOT BE USED FOR OTHER PROJECTS, FOR ADDITIONS TO THIS<br>PROJECT OR COMPLETION OF THIS PROJECT BY OTHERS.<br>COPYRIGHT © 2019 ALL RIGHTS RESERVED.                            |
|          | V1007_Hopmeadow<br>Street_21                                                                                                                                                                                                               |
|          | FRONT ELEVATION                                                                                                                                                                                                                            |
|          | SEAL & SIGNATURE DATE<br>PROJECT NO. 2021359<br>DRAWN BY Author<br>CHECKED BY Checker                                                                                                                                                      |
| = 5'-10" | DRAWIN BY Author<br>CHECKED BY Checker<br>DOB NO.<br>DRAWING NUMBER<br>A-103                                                                                                                                                               |