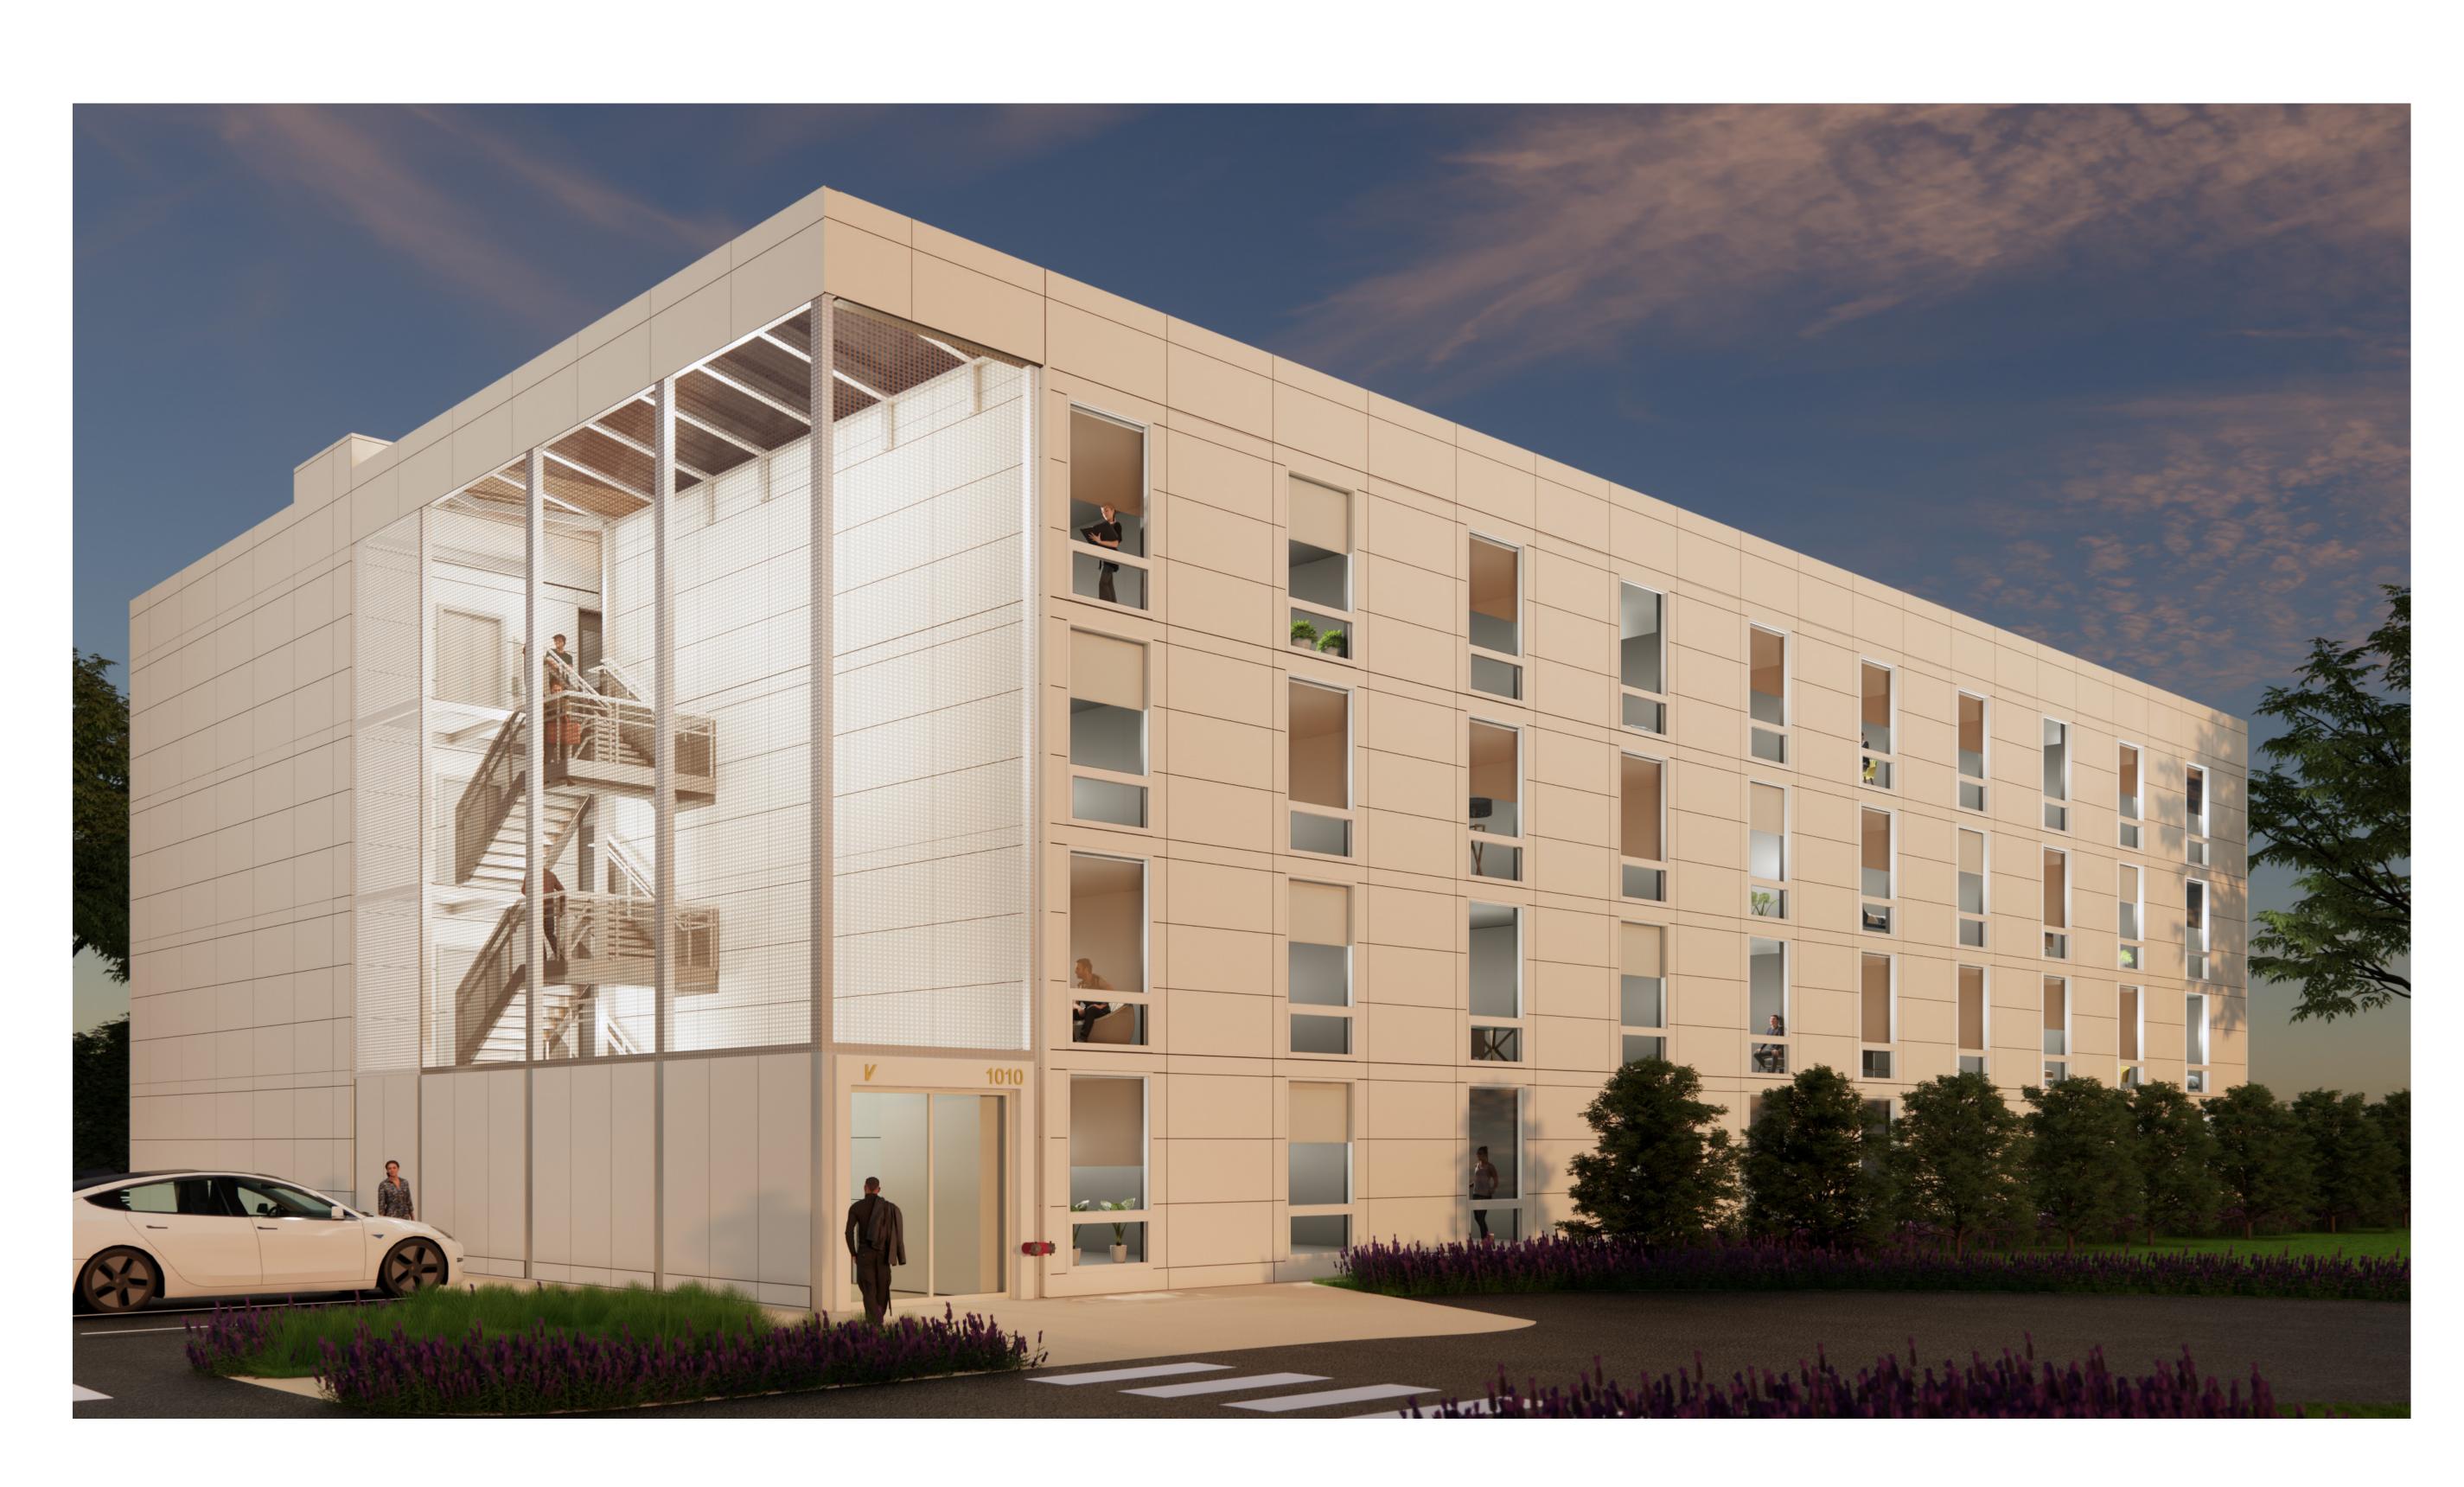

| SHEET NUMBER | SHEET NAME         |
|--------------|--------------------|
|              |                    |
| A-100        | COVER SHEET        |
| A-101        | GROUND FLOOR PLAN  |
| A-102        | TYPICAL FLOOR PLAN |
| A-103        | FRONT ELEVATION    |
| A-104        | BACK ELEVATION     |
| A-105        | SIDE ELEVATION 1   |
| A-106        | SIDE ELEVATION 2   |



| FLOOR AREA - |                    | 14156.52 SF                |                        | ONE BEDROOM GROUND FLOOR UNITS | 20                   | TH FLOOR UNITS<br>ONE BEDROOM FOURTH FLOOR | <b>20</b><br>R UNITS 19        |                        |                        |                                                          |   |
|--------------|--------------------|----------------------------|----------