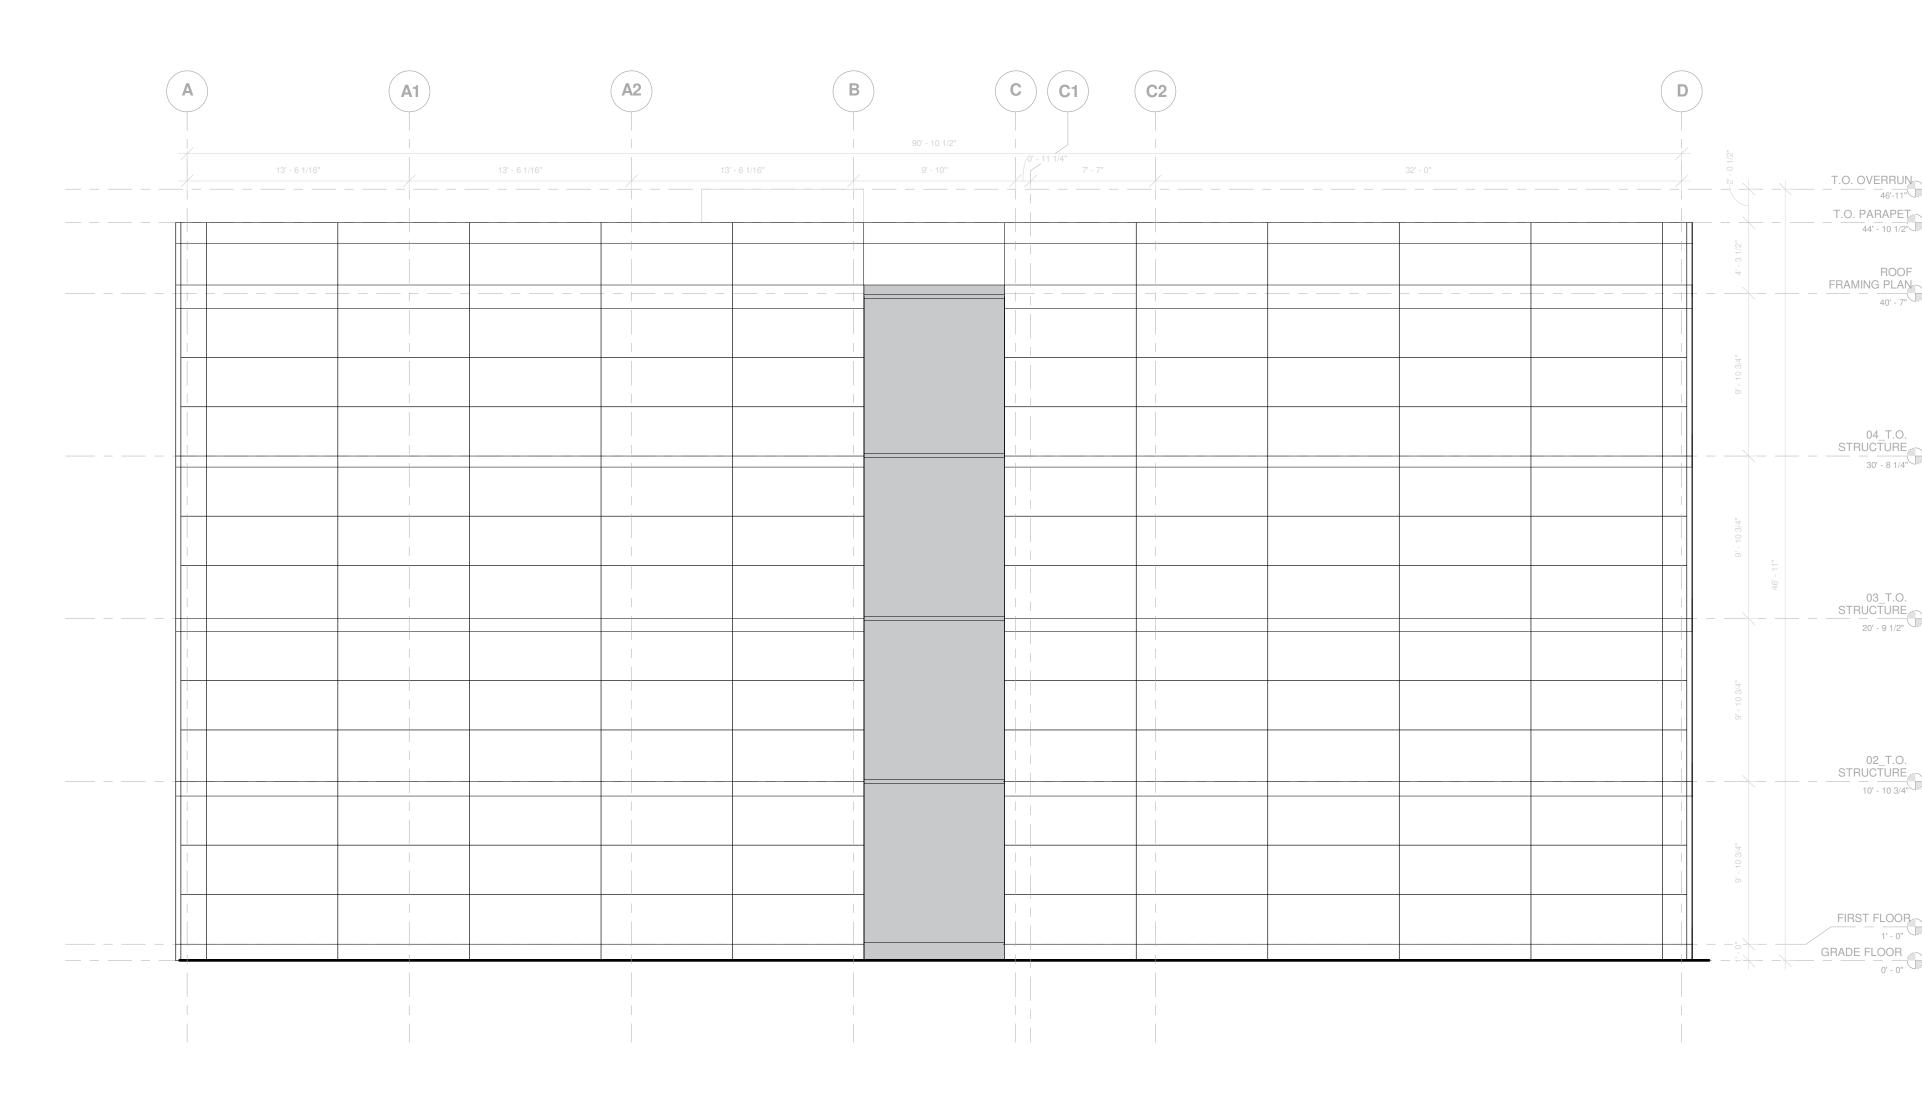

|          | Vessel                                                                                                                                                                                                                                     |
|----------|--------------------------------------------------------------------------------------------------------------------------------------------------------------------------------------------------------------------------------------------|
|          | OWNER   VESSEL TECHNOLOGIES   46 W 55TH ST   NEW YORK, NY 10019   tel 212.413.0850   DESIGN PROFESSIONAL OF RECORD   ROBERT R DESMARAIS PE   313 W LIBERTY ST. STE 101   LANCASTER, PA 17603   tel 717.617.2725   CT PROFESSIONAL ENGINEER |
|          |                                                                                                                                                                                                                                            |
|          |                                                                                                                                                                                                                                            |
|          | 446 Hopmeadow Street,                                                                                                                                                                                                                      |
|          | Simsbury, CT                                                                                                                                                                                                                               |
|          | THESE DRAWINGS ARE INSTRUMENTS OF SERVICE AND AS SUCH MAY<br>NOT BE USED FOR OTHER PROJECTS, FOR ADDITIONS TO THIS<br>PROJECT OR COMPLETION OF THIS PROJECT BY OTHERS.<br>COPYRIGHT © 2019 ALL RIGHTS RESERVED.                            |
|          | V1007_Hopmeadow<br>Street_21                                                                                                                                                                                                               |
|          | FRONT ELEVATION                                                                                                                                                                                                                            |
|          | SEAL & SIGNATURE DATE<br>PROJECT NO. 2021359<br>DRAWN BY Author<br>CHECKED BY Checker                                                                                                                                                      |
| = 5'-10" | DRAWIN BY Author<br>CHECKED BY Checker<br>DOB NO.<br>DRAWING NUMBER<br>A-103                                                                                                                                                               |