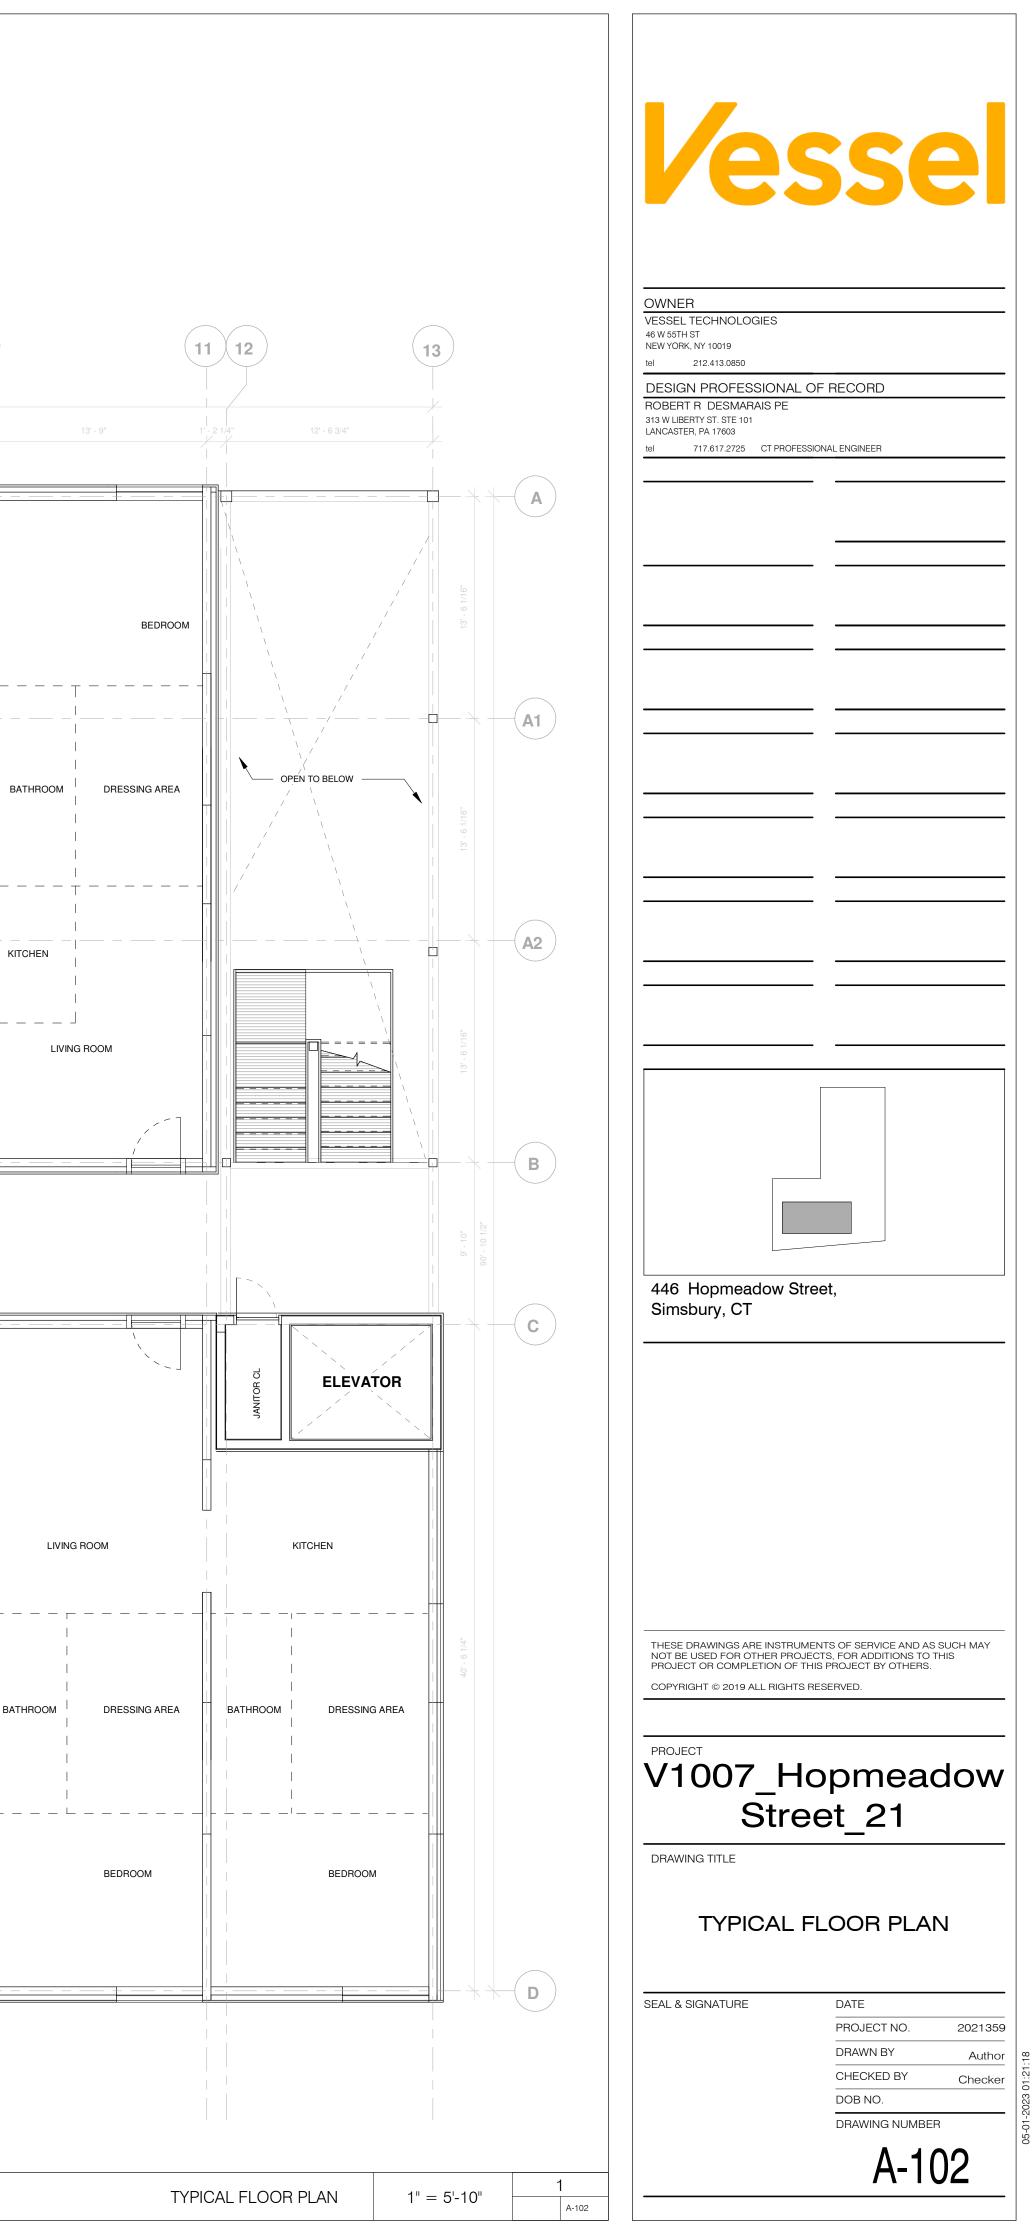

| JRTH FLOOR UNITS                  | 20 |
|-----------------------------------|----|
| ONE BEDROOM FOURTH FLOOR UNITS    | 19 |
| TWO BEDROOM FOURTH FLOOR UNITS    | 01 |
| MBER OF DWELLING UNITS            | 80 |
| TOTAL NUMBER OF ONE BEDROOM UNITS | 77 |
| TOTAL NUMBER OF TWO BEDROOM UNITS | 03 |

| JRTH FLOOR UNITS                  |    |  |  |  |
|-----------------------------------|----|--|--|--|
| ONE BEDROOM FOURTH FLOOR UNITS    | 19 |  |  |  |
| TWO BEDROOM FOURTH FLOOR UNITS    | 01 |  |  |  |
| IBER OF DWELLING UNITS            | 80 |  |  |  |
| TOTAL NUMBER OF ONE BEDROOM UNITS | 77 |  |  |  |
| TOTAL NUMBER OF TWO BEDROOM UNITS | 03 |  |  |  |