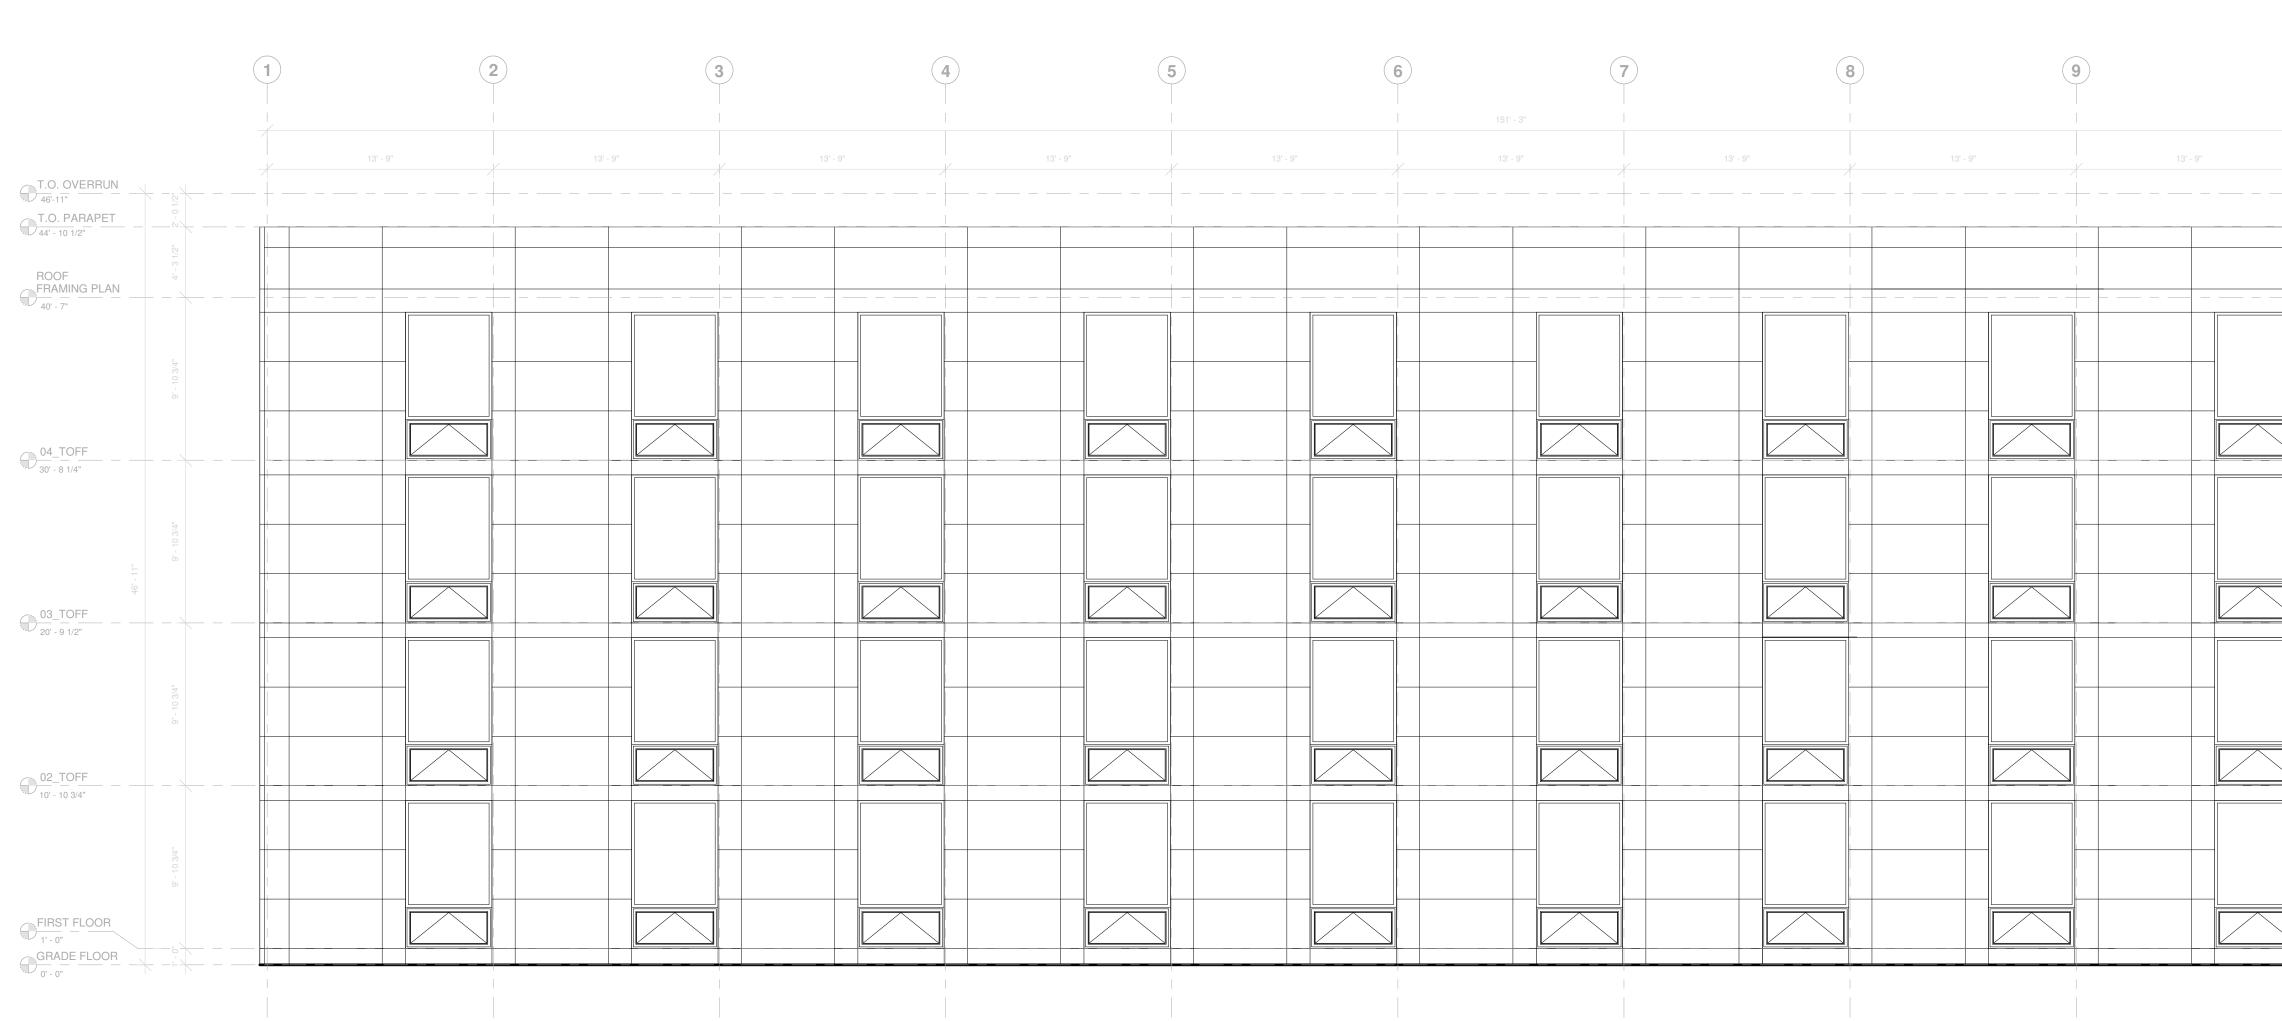

|          | Vessel                                                                                                                                                                                                                                     |
|----------|--------------------------------------------------------------------------------------------------------------------------------------------------------------------------------------------------------------------------------------------|
|          | OWNER   VESSEL TECHNOLOGIES   46 W 55TH ST   NEW YORK, NY 10019   tel 212.413.0850   DESIGN PROFESSIONAL OF RECORD   ROBERT R DESMARAIS PE   313 W LIBERTY ST. STE 101   LANCASTER, PA 17603   tel 717.617.2725   CT PROFESSIONAL ENGINEER |
|          |                                                                                                                                                                                                                                            |
|          |                                                                                                                                                                                                                                            |
|          | 446 Hopmeadow Street,                                                                                                                                                                                                                      |
|          | Simsbury, CT                                                                                                                                                                                                                               |
|          | THESE DRAWINGS ARE INSTRUMENTS OF SERVICE AND AS SUCH MAY<br>NOT BE USED FOR OTHER PROJECTS, FOR ADDITIONS TO THIS<br>PROJECT OR COMPLETION OF THIS PROJECT BY OTHERS.<br>COPYRIGHT © 2019 ALL RIGHTS RESERVED.                            |
|          | V1007_Hopmeadow<br>Street_21                                                                                                                                                                                                               |
|          | FRONT ELEVATION                                                                                                                                                                                                                            |
|          | SEAL & SIGNATURE DATE<br>PROJECT NO. 2021359<br>DRAWN BY Author<br>CHECKED BY Checker                                                                                                                                                      |
| = 5'-10" | DRAWIN BY Author<br>CHECKED BY Checker<br>DOB NO.<br>DRAWING NUMBER<br>A-103                                                                                                                                                               |