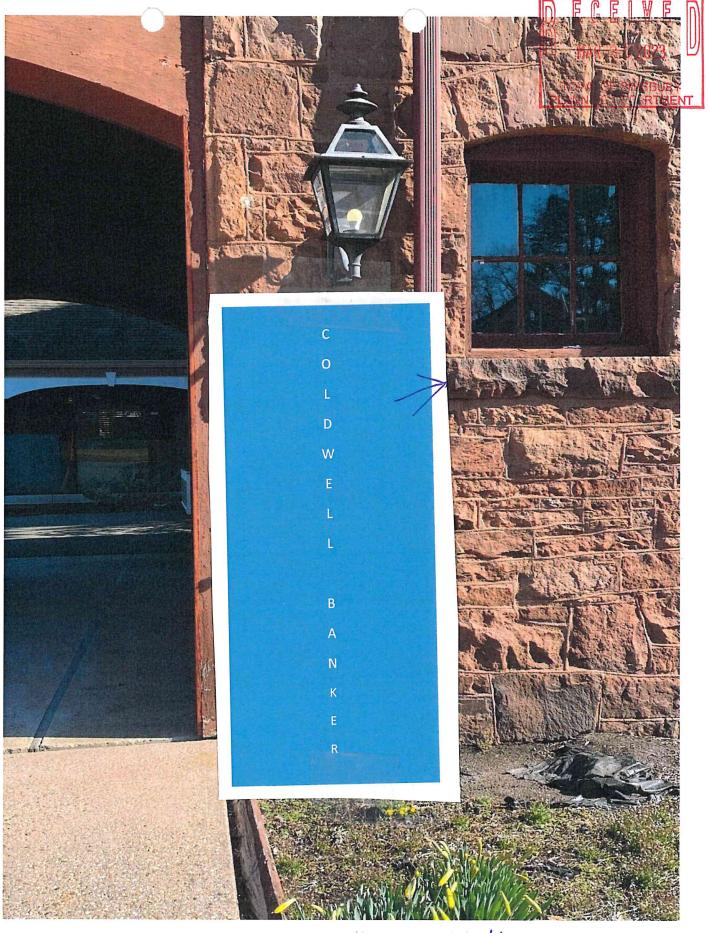

| $\bigcirc$                                                                                                                                                                                                                                                                                                                                                                                      | $\bigcirc$                                                                                                                                | D) ECEIVE F                                        |
|-------------------------------------------------------------------------------------------------------------------------------------------------------------------------------------------------------------------------------------------------------------------------------------------------------------------------------------------------------------------------------------------------|-------------------------------------------------------------------------------------------------------------------------------------------|----------------------------------------------------|
| 1670 1670 XX                                                                                                                                                                                                                                                                                                                                                                                    | and Development - Zoning Commission                                                                                                       | PLANNING DEPARTMENT                                |
| DATE: 3/29/23 FEE: <u>\$</u>                                                                                                                                                                                                                                                                                                                                                                    | CK #: APP #                                                                                                                               | 1:23-13                                            |
| PROPERTY ADDRESS: 10 Jim Gallagher Way                                                                                                                                                                                                                                                                                                                                                          | y 2nd flr suite                                                                                                                           |                                                    |
| NAME OF OWNER: George Markatos                                                                                                                                                                                                                                                                                                                                                                  |                                                                                                                                           |                                                    |
| MAILING ADDRESS: 146-19 23rd Ave White                                                                                                                                                                                                                                                                                                                                                          | estone, NY 11357                                                                                                                          |                                                    |
| EMAIL ADDRESS:                                                                                                                                                                                                                                                                                                                                                                                  | TELEPHONE # 917                                                                                                                           | 7-670-9098                                         |
| NAME OF AGENT: Katie French                                                                                                                                                                                                                                                                                                                                                                     |                                                                                                                                           |                                                    |
| MAILING ADDRESS: 290 W Main St Avon,                                                                                                                                                                                                                                                                                                                                                            | CT 06001                                                                                                                                  |                                                    |
| EMAIL ADDRESS: katie.french@cbmoves.co                                                                                                                                                                                                                                                                                                                                                          | omtelephone # 860                                                                                                                         | )-977-3802                                         |
| ZONING DISTRICT:                                                                                                                                                                                                                                                                                                                                                                                | LOT AREA:                                                                                                                                 |                                                    |
| Does this site have wetlands? <b>YES</b>                                                                                                                                                                                                                                                                                                                                                        | Have you applied for a wetlands permit?                                                                                                   | YES NO                                             |
| REQUESTED ACTION (PLEASE CHECK APPROPRIATE                                                                                                                                                                                                                                                                                                                                                      | BOX):                                                                                                                                     |                                                    |
| ZONE CHANGE: The applicant hereby requests that s   TEXT AMENDMENT: Please attach proposed change   SPECIAL EXCEPTION: The applicant hereby reques   SITE PLAN APPROVAL: The applicant hereby reque   PRELIMINARY   SIGN PERMIT   OTHER (PLEASE EXPLAIN):   Awning over the front windows near the archway, rider sign 38"X12.                                                                  | es, including Sections and purposes.<br>ests a public hearing pursuant to Section<br>ses<br>SITE PLAN AMENDMENT pursuant                  | <br>to Section 11                                  |
| NOTE: Each application must fully comply with the requirem<br>Commission. <u>Each application for zone change and/or spec</u><br><u>abutting property owners and all property owners within 10</u><br>A check payable to the Town of Simsbury must accompany to<br>(folded) sets of plans, one (1) paper copy, and a digital cop<br>be included. If you have a PDF of your plans, we would appr | <i>tial exception shall include a list of names and feet of the subject site.</i><br>This original signed and dated application. <u>F</u> | <u>nd addresses of</u><br><u>"ive (5) complete</u> |
| Signature of Owner Date                                                                                                                                                                                                                                                                                                                                                                         | Kate French<br>Signature of Agent                                                                                                         | 1 3/29/23<br>Dute                                  |

Telephone (860) 658-3245 Facsimile (860) 658-3206

www.sinsbury-ct.gov

933 Hopmeadow Street Sinsbury, CT 06070

move awning from 700 Hopmendow St

Silver Background Black lettering 38" × 12,5"

12" ×24"

| From:        | French, Katie                                        |
|--------------|------------------------------------------------------|
| To:          | Hollis Joseph                                        |
| Cc:          | French, Katie; Barkowski Laura                       |
| Subject:     | Re: 10 Jim Gallagher Way Coldwell Banker Sign Permit |
| Date:        | Wednesday, April 12, 2023 3:55:16 PM                 |
| Attachments: | image001.png                                         |

Hi I will have a wooden painted sign made. Yes only 1 sign at the archway

Warm regards, Katie French Coldwell Banker Residential Brokerage 700 Hopmeadow Street Simsbury, CT 06070 860-977-3802 Named to The Thousand Report top agents in the nation

On Apr 12, 2023, at 3:24 PM, Hollis Joseph <jhollis@simsbury-ct.gov> wrote:

Good afternoon,

Please provide materials used for the proposed signage at 10 Jim Gallagher Way. Can you confirm that only one wall sign will be placed on the archway near the awning?