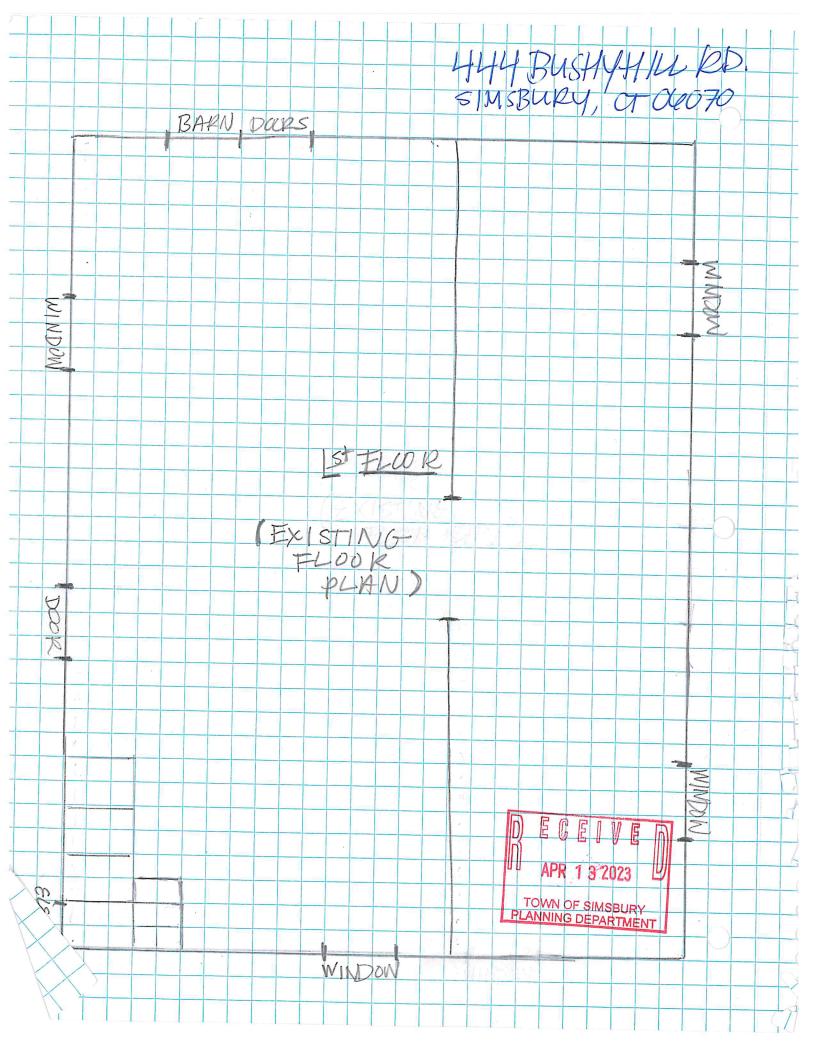

x                 | s 2.00<br>n (Style) Colonial          | Wood Frame<br>1743 | omplete | Finished Area 1916 | Basement Area 1096<br>Finished Basement 0 | Garage Bays 0 Outside Entry Hatchway | HVAC           | ing Type Forced Hot Air | Fuel Oil Cooling Type Central | III | Floors Carpet Affic Access PD Stairs | 2 | Bath Cond<br>Kitchen Cond | Ex | Exterior Clapboards | Roof Cover Arch Shinales<br>Roof Type Gable | Special | Fireplace 2 Minipool 1 |                               |                                 | F                                     | <u>-</u>     | ш (  |            |   | 9                     |

- TCHABOD RD -

中多个 F14F4. 6984, "EXIST MG"
BARN"
PROCPESSED ADU Lyu Ph EXISTING HOUSE 444 BUSHYHILLAD SIMSBURY, CTOGOTO -SITE PLAN-~> 24 ft.

1

- BUSHYHILL RO



Isno+









From: Hollis Joseph
To: Barkowski Laura

**Subject:** 444 Bushy Hill Road Detached Accessory Dwelling Unit Overview

**Date:** Monday, April 10, 2023 10:44:01 AM

Attachments: image001.png

#### 444 Bushy Hill Road

Kelly Johnson 619-341-2534

**Living Area on P-Card:** 1916 sqft

#### **Accessory Structures on Property:**

1 Sty Garage 540 sqft1.5 Sty Barn 624 sqft

• Pool House 160 sqft

## ADU Calculation (30% or 600 sqft whichever is greater) (50% of living area)

Allowed: 574.8 sqft or 600 sqft

Proposed: 624 sqft

#### **Accessory Structure Calculation**

Existing: 1324 sqft

Allowed: 958 sqft

#### ADU Calculation with ADA Method 1 (40% or 600 sqft whichever is greater)

Allowed: 766.4 sqft Proposed: 624 sqft

## ADU Calculation with ADA Method 2 ((10% of (30% of living area)) o