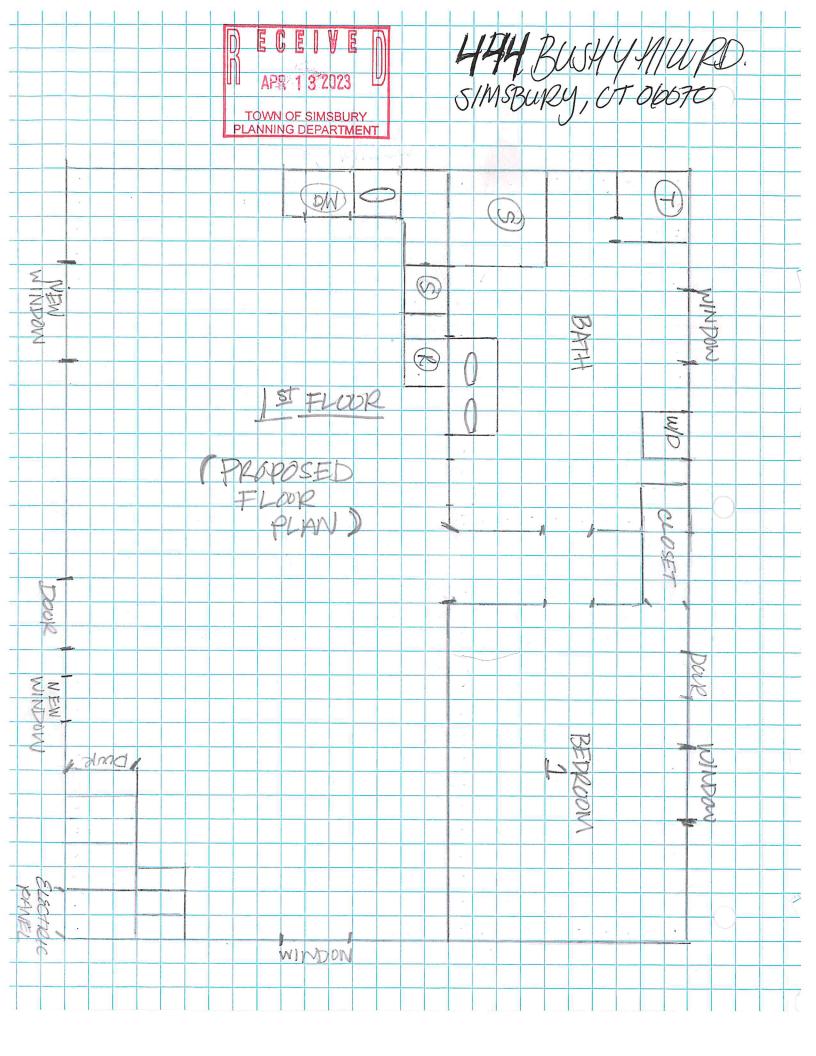

od/Ex                 | s 2.00<br>n (Style) Colonial          | Wood Frame<br>1743 | omplete | Finished Area 1916 | Basement Area 1096<br>Finished Basement 0 | Garage Bays 0 Outside Entry Hatchway | HVAC           | ing Type Forced Hot Air | Fuel Oil Cooling Type Central | III | Floors Carpet Affic Access PD Stairs | 2 | Bath Cond<br>Kitchen Cond | Ex | Exterior Clapboards | Roof Cover Arch Shinales<br>Roof Type Gable | Special | Fireplace 2 Minipool 1 |                               |                                 | F                                     | <u>-</u>     | ш (  |            |   | 9                     |

- TCHABOD RD -

中多个 F14F4. 6984, "EXIST MG"
BARN"
PROCPESSED ADU Lyu Ph EXISTING HOUSE 444 BUSHYHILLAD SIMSBURY, CTOGOTO -SITE PLAN-~> 24 ft.

1

- BUSHYHILL RO



Isno+









From: Hollis Joseph
To: Barkowski Laura

**Subject:** 444 Bushy Hill Road Detached Accessory Dwelling Unit Overview

**Date:** Monday, April 10, 2023 10:44:01 AM

Attachments: image001.png

#### 444 Bushy Hill Road

Kelly Johnson 619-341-2534

**Living Area on P-Card:** 1916 sqft

#### **Accessory Structures on Property:**

1 Sty Garage 540 sqft1.5 Sty Barn 624 sqft

• Pool House 160 sqft

## ADU Calculation (30% or 600 sqft whichever is greater) (50% of living area)

Allowed: 574.8 sqft or 600 sqft

Proposed: 624 sqft

#### **Accessory Structure Calculation**

Existing: 1324 sqft

Allowed: 958 sqft

#### ADU Calculation with ADA Method 1 (40% or 600 sqft whichever is greater)

Allowed: 766.4 sqft Proposed: 624 sqft

## ADU Calculation with ADA Method 2 ((10% of (30% of living area