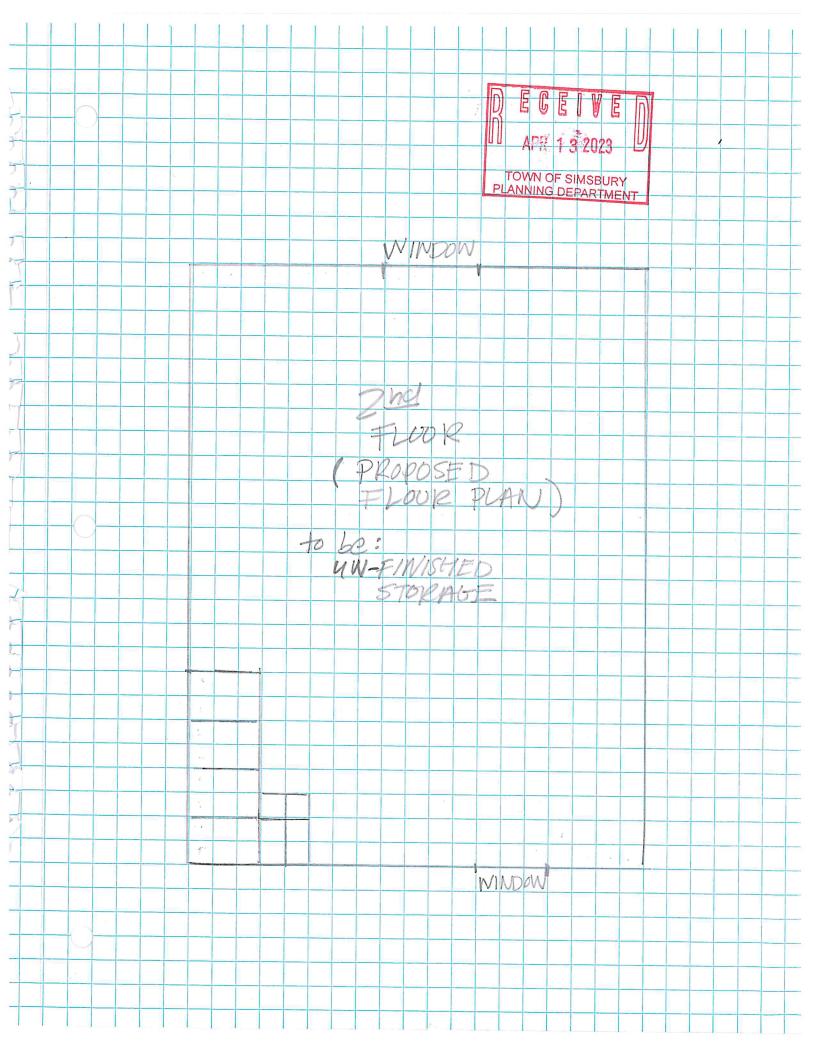

/Ex                 | s 2.00<br>n (Style) Colonial          | Wood Frame<br>1743 | omplete | Finished Area 1916 | Basement Area 1096<br>Finished Basement 0 | Garage Bays 0 Outside Entry Hatchway | HVAC           | ing Type Forced Hot Air | Fuel Oil Cooling Type Central | III | Floors Carpet Affic Access PD Stairs | 2 | Bath Cond<br>Kitchen Cond | Ex | Exterior Clapboards | Roof Cover Arch Shinales<br>Roof Type Gable | Special | Fireplace 2 Minipool 1 |                               |                                 | F                                     | <u>-</u>     | ш (  |            |   | 9                     |

- TCHABOD RD -

中多个 F14F4. 6984, "EXIST MG"
BARN"
PROCPESSED ADU Lyu Ph EXISTING HOUSE 444 BUSHYHILLAD SIMSBURY, CTOGOTO -SITE PLAN-~> 24 ft.

1

- BUSHYHILL RO



Isno+









From: Hollis Joseph
To: Barkowski Laura

**Subject:** 444 Bushy Hill Road Detached Accessory Dwelling Unit Overview

**Date:** Monday, April 10, 2023 10:44:01 AM

Attachments: image001.png

#### 444 Bushy Hill Road

Kelly Johnson 619-341-2534

**Living Area on P-Card:** 1916 sqft

#### **Accessory Structures on Property:**

1 Sty Garage 540 sqft1.5 Sty Barn 624 sqft

• Pool House 160 sqft

## ADU Calculation (30% or 600 sqft whichever is greater) (50% of living area)

Allowed: 574.8 sqft or 600 sqft

Proposed: 624 sqft

#### **Accessory Structure Calculation**

Existing: 1324 sqft

Allowed: 958 sqft

#### ADU Calculation with ADA Method 1 (40% or 600 sqft whichever is greater)

Allowed: 766.4 sqft Proposed: 624 sqft

## ADU Calculation with ADA Method 2 ((10% of (30% of living area))