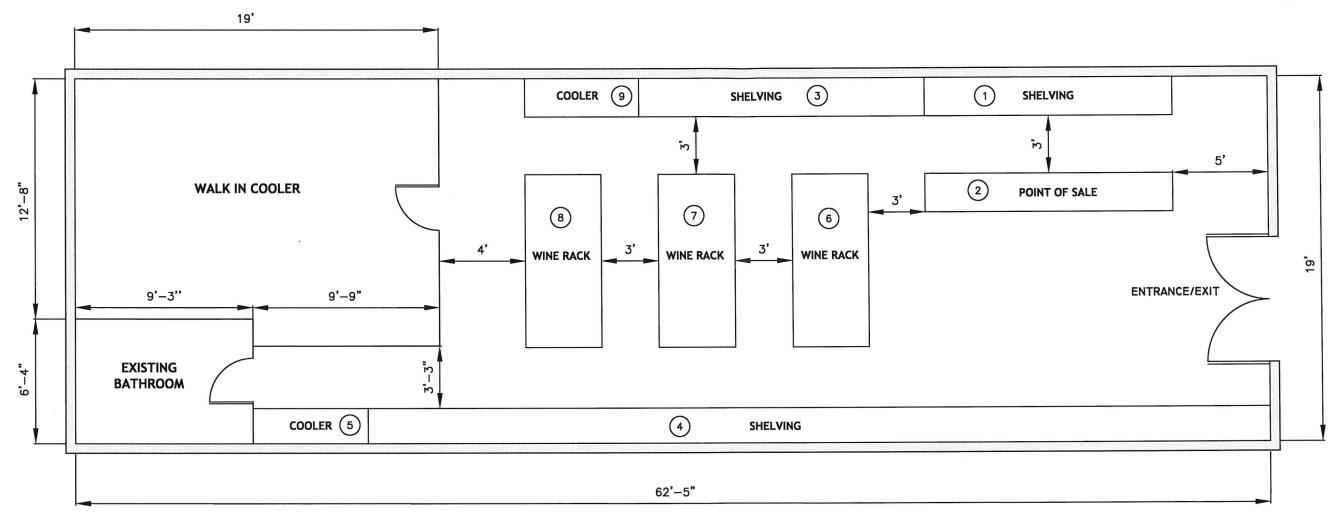

# **EQUIPMENT SCHEDULE**

- I SHELVING 13'X22"
- 2 POINT OF SALE 13' X 24"
- 3 SHELVING 15' X 22"
- 4 SHELVING 48' X 22"
- 5 3 DOOR COOLER 6' X 22"
- 6 WINE RACK 9'X 4'
- 7 WINE RACK 9'X 4'
- 8 WINE RACK 9'X 4'
- 9 3 DOOR COOLER 6' X 22"