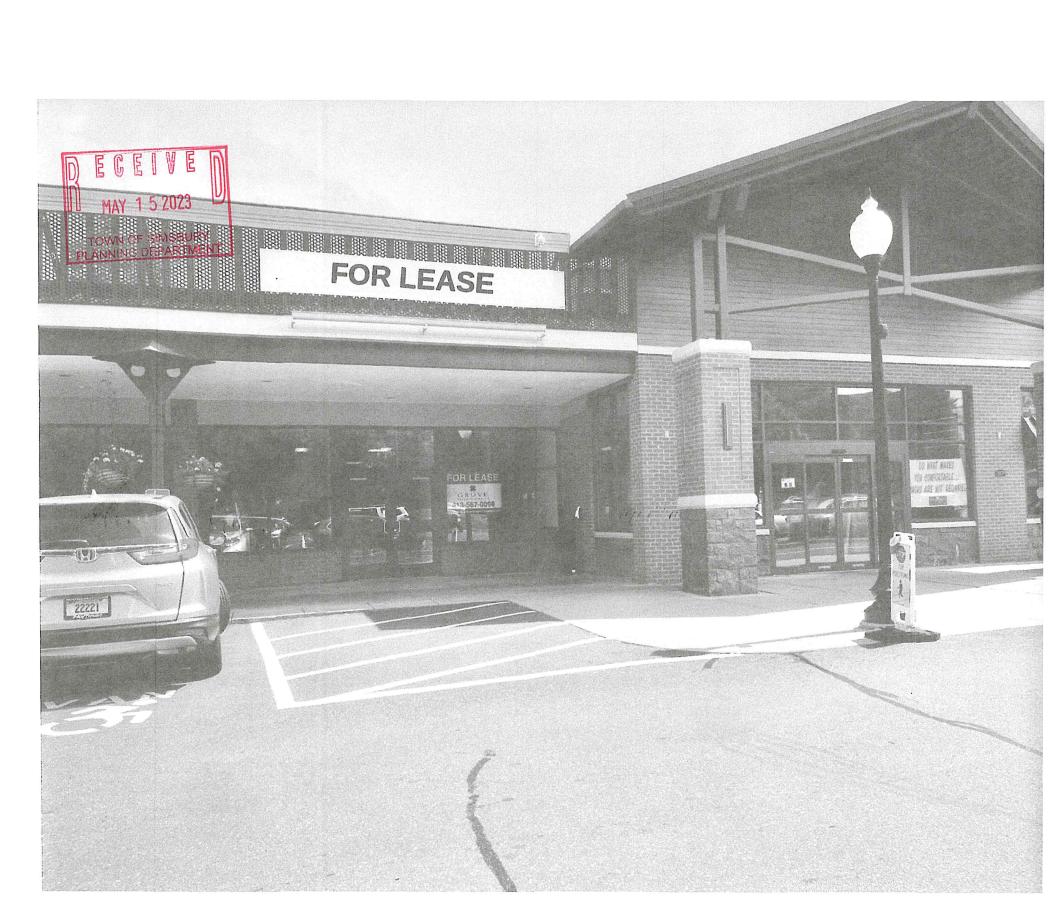

Hi Joe: Yes, he is authorized to submit on both applications. The former liquor store was in the space that reads for lease. That space is currently occupied by Hans Nails. The Peaberry space is currently occupied by Lion's Den. For our records we have CVS as 710 -1, TD Bank 710-2, Hans Nails 710-3, Lions Den 710-4, Bill Selig 710-5, Harvest Wines 710-6, Fitzgerald 710-7, and Jersey Mikes 710-8. The second-floor offices are 714.

# Harvest Wine and Spirits 712 Hopmeadow Street Simsbury, CT

Harvest Wine and Spirits is very excited to be a part of the "Drake Hill Mall" located at 712 Hopmeadow Street, in the town of Simsbury. We will be open from 8am to 10pm Mon-Saturday and 10am -6pm on Sunday. We will have plus or minus 3-4 employees.