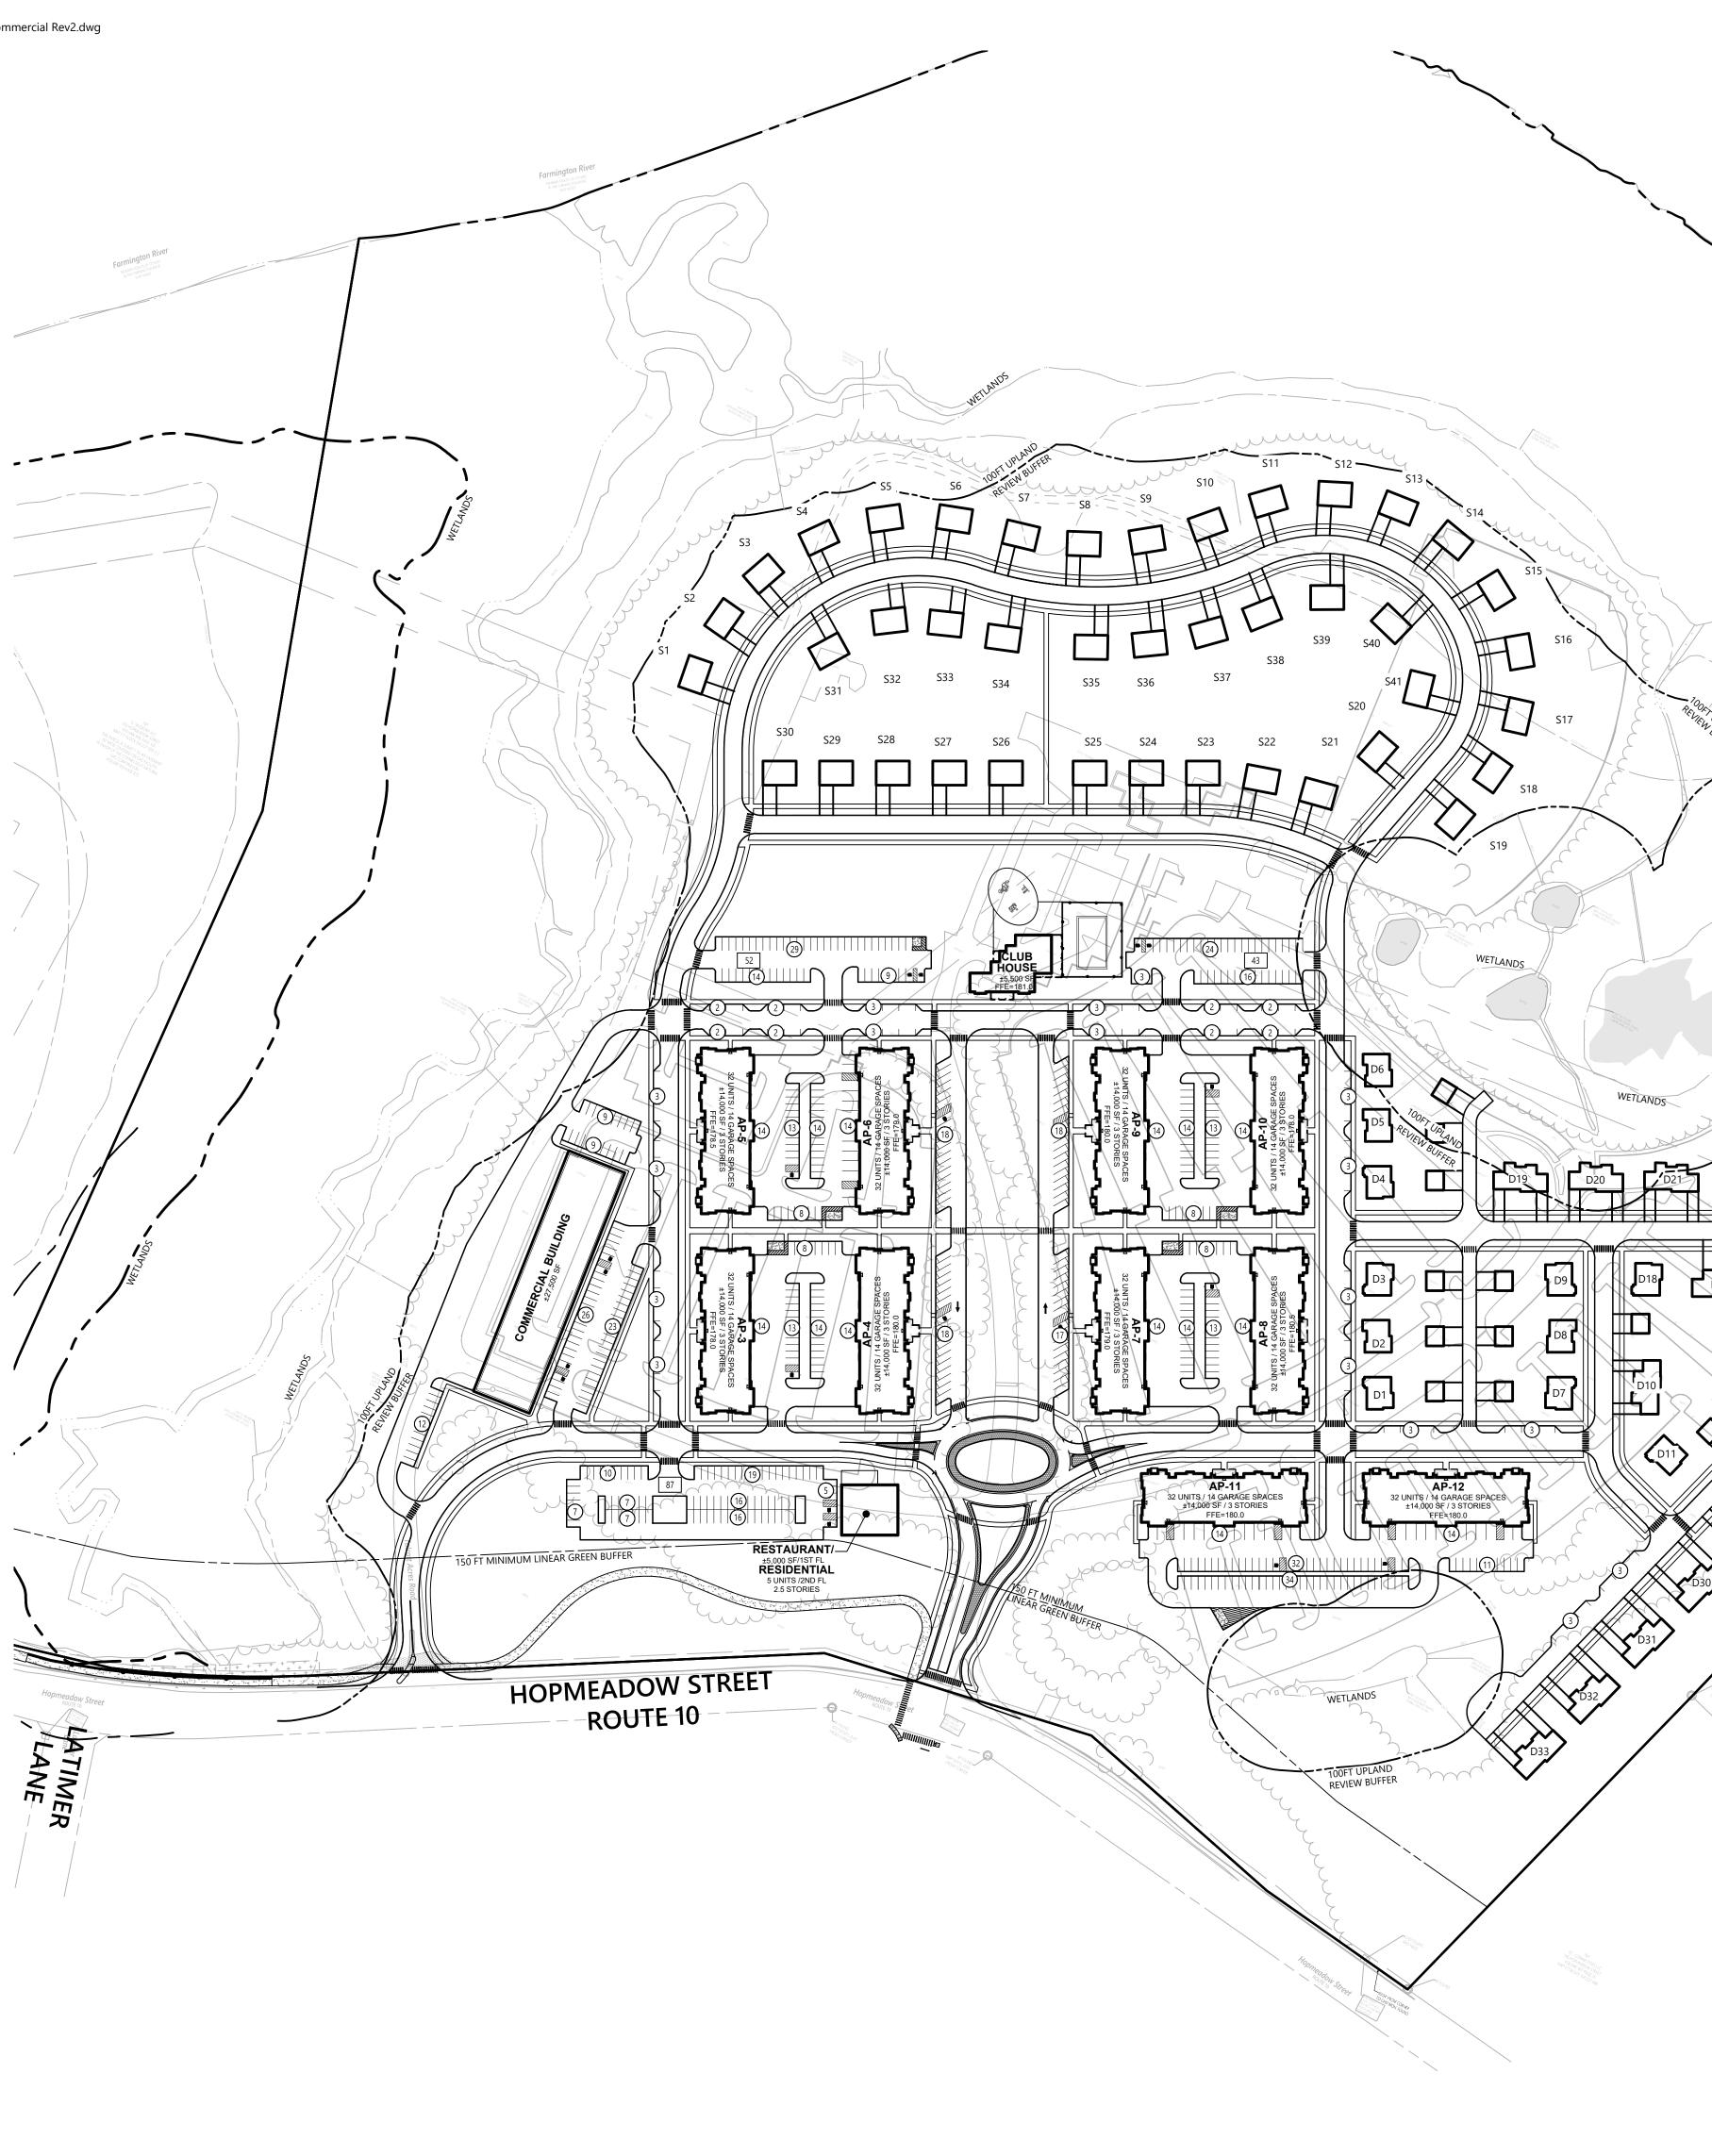

| <b>Residential Building Summary Chart</b> |                        |                       |             |  |  |
|-------------------------------------------|------------------------|-----------------------|-------------|--|--|
| Building Type                             | Number of<br>Buildings | Units Per<br>Building | Total Units |  |  |
| APARTMENT - 3 STORY                       | 10                     | 32                    | 320         |  |  |
| DUPLEX                                    | 33                     | 2                     | 66          |  |  |
| SINGLE FAMILY                             | 41                     | 1                     | 41          |  |  |
| RESIDENTIAL ABOVE<br>RESTAURANT           | 1                      | 5                     | 5           |  |  |
|                                           |                        | TOTAL UNITS           | 432         |  |  |

## Commercial Building Summary Chart

| Building Type | Number of<br>Buildings | Total Square Footage |  |
|---------------|------------------------|----------------------|--|
| COMMERCIAL    | 1                      | ±27,500              |  |
| RESTAURANT    | 1                      | ±5,000               |  |

## The Ridge at Talcott Mountain - South

200 Hopmeadow Road Simsbury, Connecticut

**D**23

D14

**D**17

|   |                        |         | P.P |
|---|------------------------|---------|-----|
| 1 | COMMERCIAL BUILDING    | 1/16/24 |     |
| 2 | COMMERCIAL/RESIDENTIAL | 1/26/24 |     |
|   |                        |         |     |