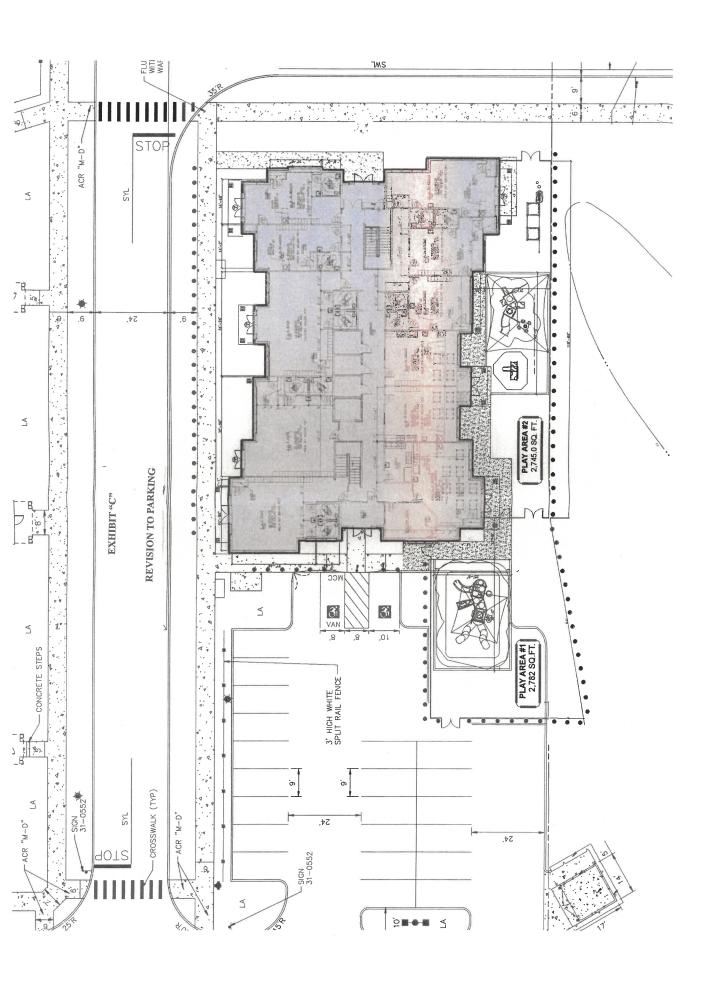

### EXHIBIT "C"

### **REVISION TO PARKING**

The playground area is to be utilized by both the toddler and preschool age groups during the day, as shown on the site plan the toddler and preschool areas are to be fenced off from one another. The tenant requires enough space for a maximum of 8 toddlers and maximum of 20 preschool age children, in an attempt to respect the 100' setback as much as possible the playground encroaches into the existing parking area to provide the required space. Initially, the playground area connected to an existing curb island located in the parking lot, cutting off vehicle circulation. However, a revision was made to remove the curb island and pull the playground area back to allow for full auto circulation. To mitigate for this lost playground area, the preschool area was angled into the 100' setback to ensure enough space for the children. The tenant plans on the play area to be used between 8:30am – 12pm and 3pm – 5:30pm.

Regarding drop off and pick up parents are responsible for walking their student into the building to drop off as well as walking them out at the end of the day. Drop off is spaced out between 7am – 9am and pick up is spaced out between 12:45pm – 6pm.