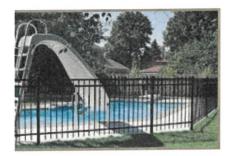

### MONTAGE® POOL, PET & PLAY

# Relax or Oplash SAFELY & IN STYLE

Montage Pool, Pet & Play provides additional safety for pets and children with 3" airspace between pickets. The 3" airspace of the Montage Pool, Pet & Play gives these panels a more robust appearance, as well as increased panel strength due to the additional picket to rail connections.