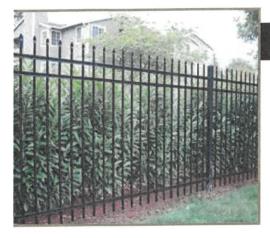

### DETAIL OF FENCE (COMPOSITION AND LOCATION)

### CLASSIC™

### Timeless Elegance

Classic style features extended pickets that culminate to an arrow-pointed spear capture the beautiful look of old style wrought iron fencing. Single, double and arched walk gates that perfectly match this fence style are also available.