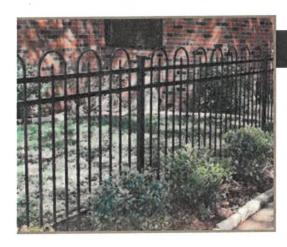

### **CRESCENT**

### phisticated Charm

Crescent style is a unique old world look with pressed-spear pickets protected by arched steel loops. Single and double swing gates that perfectly match this fence style are also available. (Not rakeable).