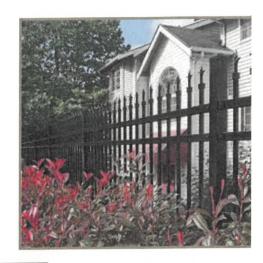

### DETAIL OF FENCE (COMPOSITION AND LOCATION)

### CLASSIC™

### Timeless Elegance

Classic style features extended pickets that culminate to an arrow-pointed spear capture the beautiful look of old style wrought iron fencing. Single, double and arched walk gates that perfectly match this fence style are also available.