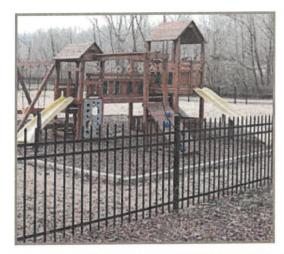

The playground area is to be utilized by both the toddler and preschool age groups during the day, as shown on the site plan the toddler and preschool areas are to be fenced off from one another. The tenant requires enough space for a maximum of 8 toddlers and maximum of 20 preschool age children, in an attempt to respect the 100' setback as much as possible the playground encroaches into the existing parking area to provide the required space. Initially, the playground area connected to an existing curb island located in the parking lot, cutting off vehicle circulation. However, a revision was made to remove the curb island and pull the playground area back to allow for full auto circulation. To mitigate for this lost playground area, the preschool area was angled into the 100' setback to ensure enough space for the children. The tenant plans on the play area to be used between 8:30am – 12pm and 3pm – 5:30pm.

### DETAIL OF PLAYGROUND AREA

PLAY THAT MOVES YOU.