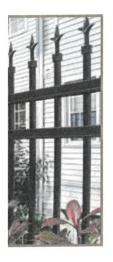

in manufacturing ornamental fencing products.



#### **E-COAT vs PAINTED STEEL**

Paint

Major corrosion problems start from the inside. That's why all products in the Montage family are coated inside and outside. Our galvanized steel framework is subjected to a multi-stage pre-treatment/wash, followed by a duplex cathodic electrocoat system consisting of an epoxy primer, which significantly increases corrosion protection, and an acrylic topcoat, which provides the protection necessary to withstand adverse weathering effects. This process results in years of maintainence-free ownership. Simply painting steel on the outside leaves it vulnerable to corrosion, which in turn destroys the entire fence.



Competitors Painted Rail (outside only)



Montage E-Coated rail (outside and inside)





### BE SURROUNDED WITH

## Beauty & Protection

Montage ornamental steel fence is unparalleled in strength and quality, adapts to virtually any terrain, withstands vast shifts in climate yet remains untouched by time in stately elegance.

This fence offers an array of customizeable options to fit your unique sense of style and application.



### PROFUSION WELDED STEEL VS ALUMINUM

All Montage fence panels are fabricated using Ameristar's ProFusion welding process. This technique combines laser and fusion technology to create a virtually invisible structural connection at every picket to rail intersection. Unlike typical aluminum fence systems that are held together with unsightly screws, the ProFusion weld used with Montage promotes a "good neighbor" profile with sleek lines and no expo