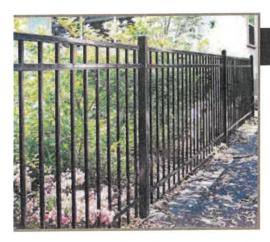

### DETAIL OF FENCE (COMPOSITION AND LOCATION)

### MAJESTIC™

### Modern Beauty

Majestic's flush top rail projects a clean, streamlined look that make it one of the most popular styles in the Montage family. Single, double and arched walk gates that perfectly match this fence style are available as well.