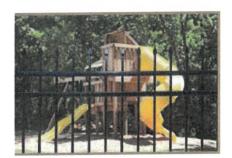

### MONTAGE® POOL, PET & PLAY

# Relax or Oplash SAFELY & IN STYLE

Montage Pool, Pet & Play provides additional safety for pets and children with 3" airspace between pickets. The 3" airspace of the Montage Pool, Pet & Play gives these panels a more robust appearance, as well as increased panel strength due to the additional picket to rail connections.