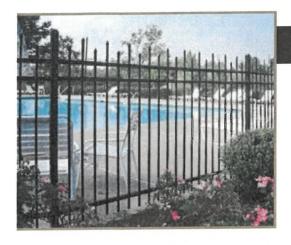

### MONTAGE® POOL, PET & PLAY

# Relax or Oplash SAFELY & IN STYLE

Montage Pool, Pet & Play provides additional safety for pets and children with 3" airspace between pickets. The 3" airspace of the Montage Pool, Pet & Play gives these panels a more robust appearance, as well as increased panel strength due to the additional picket to rail connections.