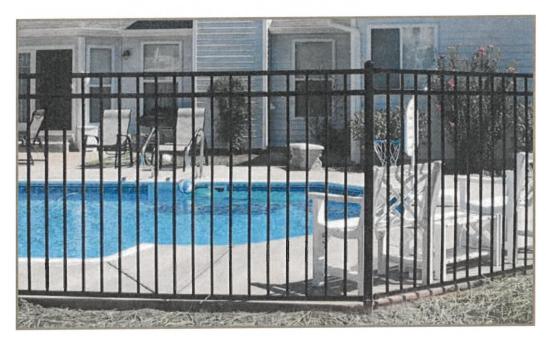

### MONTAGE® POOL, PET & PLAY

# Relax or Oplash SAFELY & IN STYLE

Montage Pool, Pet & Play provides additional safety for pets and children with 3" airspace between pickets. The 3" airspace of the Montage Pool, Pet & Play gives these panels a more robust appearance, as well as increased panel strength due to the additional picket to rail connections.