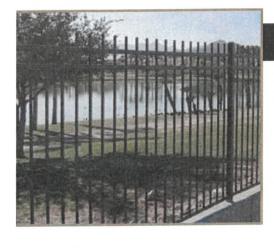

### DETAIL OF FENCE (COMPOSITION AND LOCATION)

### WARRIOR™

### raditional (Character

Alternating picket heights coupled with each picket culminating into an arrow-pointed spear, give the Warrior style a distinctive look that is a hallmark of wrought iron fencing. Single and double swing gates that perfectly match this fence style are also available.