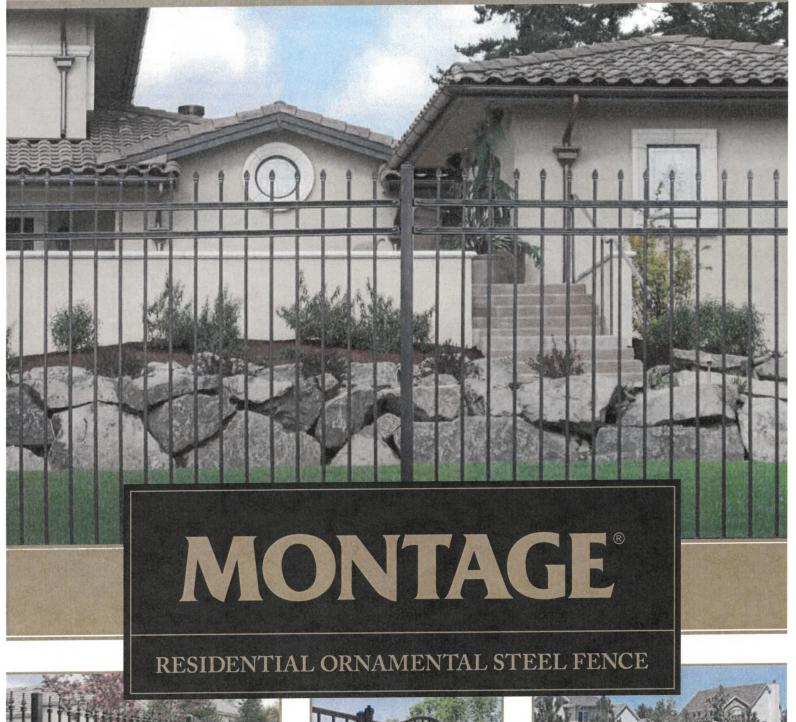

### THE MONTAGE® DIFFERENCE

### BE SURROUNDED WITH

## Beauty & Protection

Montage ornamental steel fence is unparalleled in strength and quality, adapts to virtually any terrain, withstands vast shifts in climate yet remains untouched by time in stately elegance.

This fence offers an array of customizeable options to fit your unique sense of style and application.