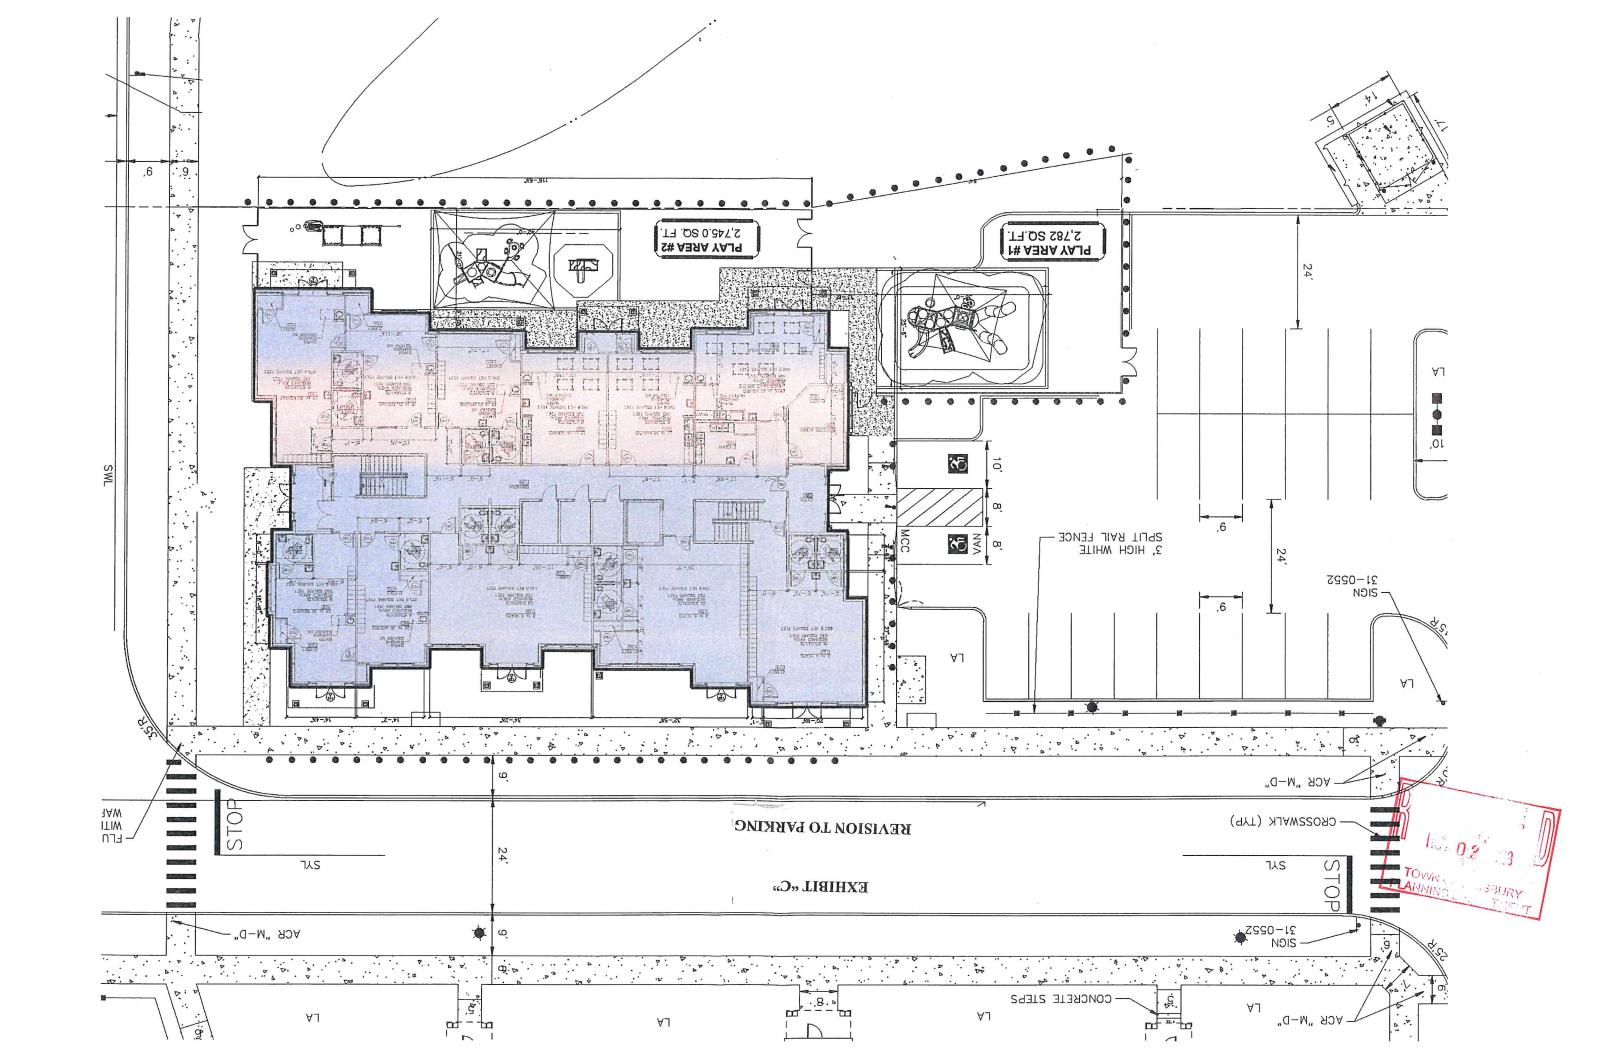

The playground area is to be utilized by both the toddler and preschool age groups during the day, as shown on the site plan the toddler and preschool areas are to be fenced off from one another. The tenant requires enough space for a maximum of 8 toddlers and maximum of 20 preschool age children, in an attempt to respect the 100' setback as much as possible the playground encroaches into the existing parking area to provide the required space. Initially, the playground area connected to an existing curb island located in the parking lot, cutting off vehicle circulation. However, a revision was made to remove the curb island and pull the playground area back to allow for full auto circulation. To mitigate for this lost playground area, the preschool area was angled into the 100' setback to ensure enough space for the children. The tenant plans on the play area to be used between 8:30am – 12pm and 3pm – 5:30pm.

### EXHIBIT "C"

### **REVISION TO PARKING**