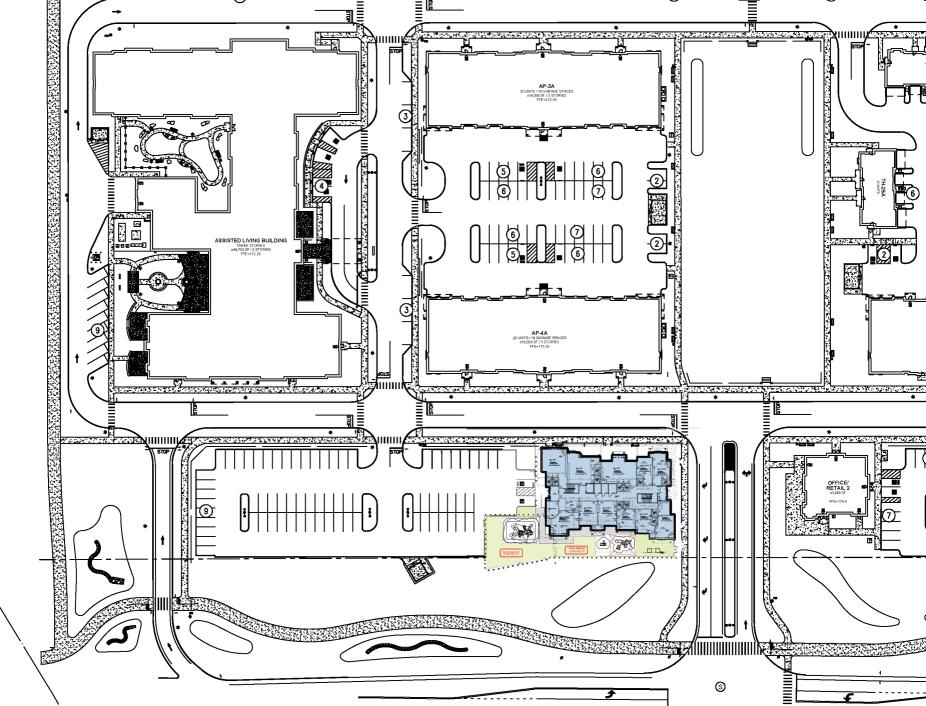

The playground area is to be utilized by both the toddler and preschool age groups during the day, as shown on the site plan the toddler and preschool areas are to be fenced off from one another. The tenant requires enough space for a maximum of 8 toddlers and maximum of 20 preschool age children, in an attempt to respect the 100' setback as much as possible the playground encroaches into the existing parking area to provide the required space. Initially, the playground area connected to an existing curb island located in the parking lot, cutting off vehicle circulation. However, a revision was made to remove the curb island and pull the playground area back to allow for full auto circulation. To mitigate for this lost playground area, the preschool area was angled into the 100' setback to ensure enough space for the children. The tenant plans on the play area to be used between 8:30am – 12pm and 3pm – 5:30pm.

Regarding drop off and pick up parents are responsible for walking their student into the building to drop off as well as walking them out at the end of the day. Drop off is spaced out between 7am – 9am and pick up is spaced out between 12:45pm – 6pm.