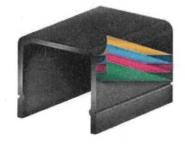

#### **E-COAT vs PAINTED STEEL**

Paint

Major corrosion problems start from the inside. That's why all products in the Montage family are coated inside and outside. Our galvanized steel framework is subjected to a multi-stage pre-treatment/wash, followed by a duplex cathodic electrocoat system consisting of an epoxy primer, which significantly increases corrosion protection, and an acrylic topcoat, which provides the protection necessary to withstand adverse weathering effects. This process results in years of maintainence-free ownership. Simply painting steel on the outside leaves it vulnerable to corrosion, which in turn destroys the entire fence.

Competitors Painted Rail (outside only)

Montage E-Coated rail (outside and inside)