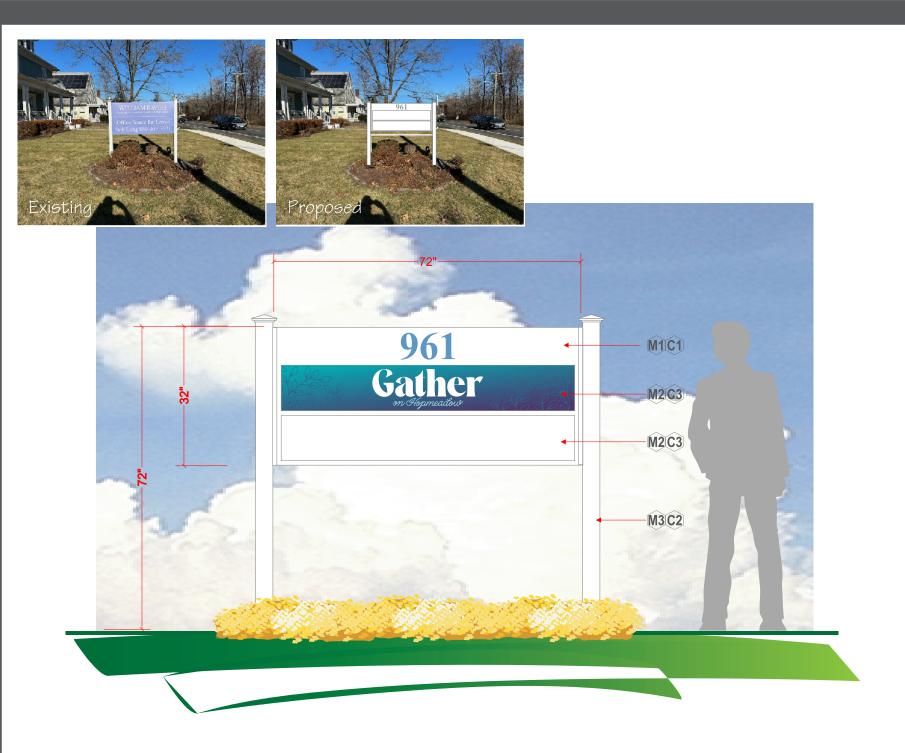

M17

DATE: PM APPROVAL: WORK ORDER #:

PROJECT

SIGNAGE REPLACEMENT

316 BOSTON POST ROAD MILFORD, CT 06460 OFFICE (203)-882-8484 FAX (203) 882-8053

Sales Rep: BV Date: 8/2/23

Designer: BRYAN VASSER

REVISIONS: DATE: BY:

# **COLOR & FINISH SPECS.**

- C1 PMS 646 BLUE
- C2 WHITE
- C3 PRINTED TENANT GRAPHICS
- C4
- C5
- C6
- **C7**

# MATERIAL SPECS.

M1 PVC PANEL

M2 ALUMINUM PAN SIGN

M3 PVC OVER WOOD M4

M5

M6

M7

M8

M9

M10

M11

M12

M13

M14

M15

M16 M17

APPROVAL

DATE: PM APPROVAL: WORK ORDER #: