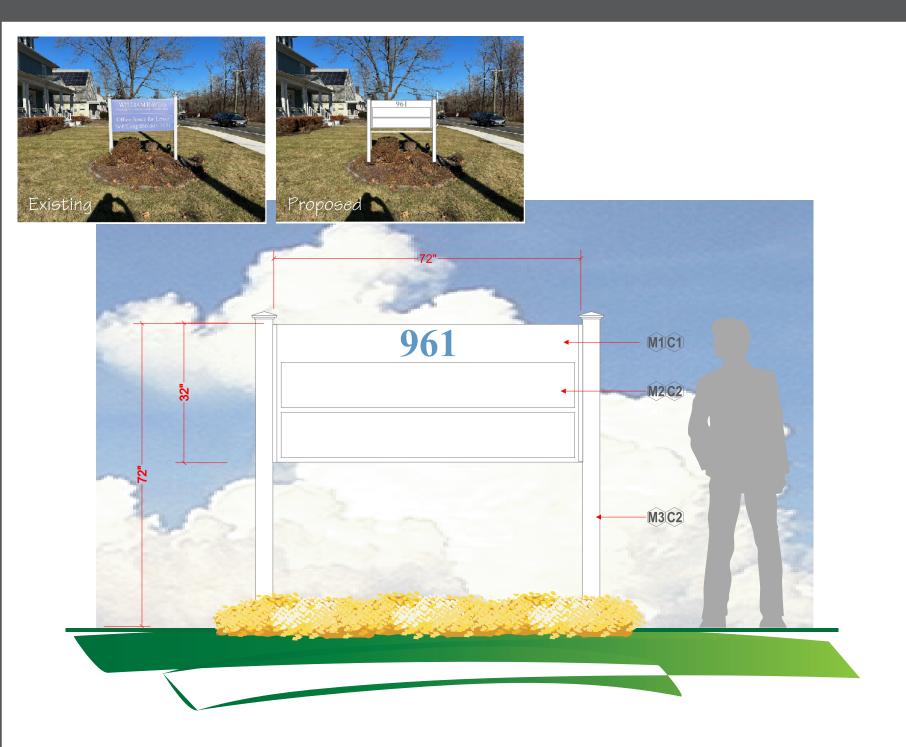

PROJECT

SIGNAGE REPLACEMENT

316 BOSTON POST ROAD MILFORD, CT 06460 OFFICE (203)-882-8484 FAX (203) 882-8053

Sales Rep: BV Date: 8/2/23

Designer: BRYAN VASSER

| REVISIONS: | DATE: | Е |
|------------|-------|---|
|            |       |   |
|            |       |   |
|            |       |   |
|            |       |   |
|            |       |   |
|            |       |   |
|            |       |   |

# **COLOR & FINISH SPECS.**

- C1 PMS 646 BLUE
- C2 WHITE
- C3 C4
- C5
- C6
- **C7**

# MATERIAL SPECS.

M1 PVC PANEL

M2 ALUMINUM PAN SIGN

M3 PVC OVER WOOD M4

M5

M6

M7

M8

M9

M10

M11

M12

M13

M14

M15

M16

M17

DATE: PM APPROVAL: WORK ORDER #:

PROJECT

SIGNAGE REPLACEMENT

316 BOSTON POST ROAD MILFORD, CT 06460 OFFICE (203)-882-8484 FAX (203) 882-8053

Sales Rep: BV Date: 8/2/23

Designer: BRYAN VASSER

REVISIONS: DATE: BY: