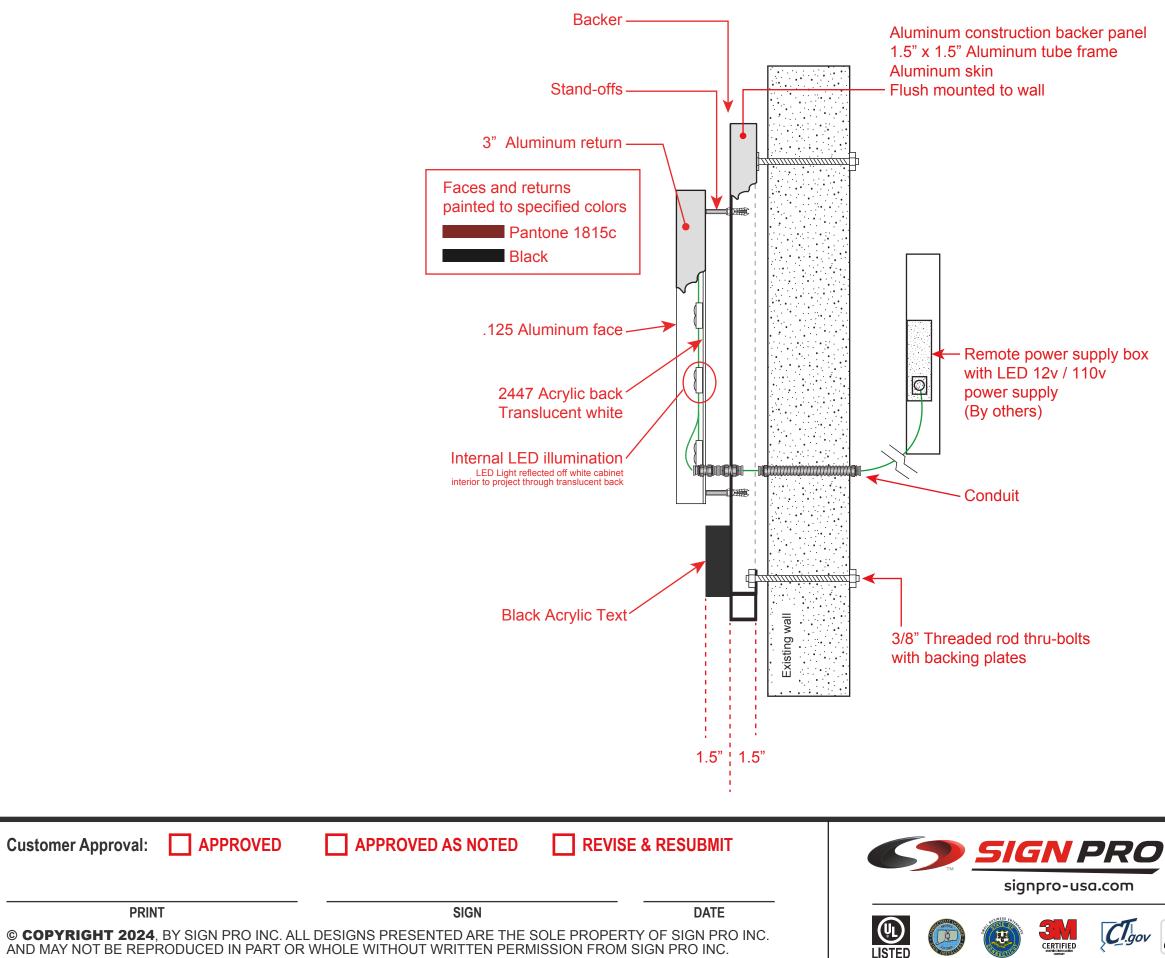

SIGN TYPE Exterior Wall Sign PAGE 3 of 7

© **COPYRIGHT 2024**, BY SIGN PRO INC. ALL DESIGNS PRESENTED ARE THE SOLE PROPERTY OF SIGN PRO INC. AND MAY NOT BE REPRODUCED IN PART OR WHOLE WITHOUT WRITTEN PERMISSION FROM SIGN PRO INC.

Joe,

The lighting proposed for the exterior sign is back lit the face of the letters are painted. Gus

From: Gus Jasminski
Sent: Wednesday, January 10, 2024 10:34 AM
To: Hollis Joseph <jhollis@simsbury-ct.gov>
Cc: Connaughton Andrea <aconnaughton@simsbury-ct.gov>; Katherine Charla <kjcharla@ebad.com>
Subject: RE: [EXTERNAL]Proof Revised

### Hi Gus,

We need the dimensions of all signs on the property as they all count towards the total site allowance. Additionally, the exterior wall sign needs to be either back-lit, halo-lit, or externally illuminated. The internal illumination proposed is not allowed. The interior sign is not regulated by Zoning, but may be reviewed by the Building Department. The sign will need to go before the Design Review Board for a positive referral then it will be approved administratively. The next DRB meeting is 1/17, but we need the lighting addressed and the existing directional signage dimensions if they are staying on the property by 12:00 PM today to make that agenda. If we don't have anything squared away, we'll get you on the 2/5 agenda.