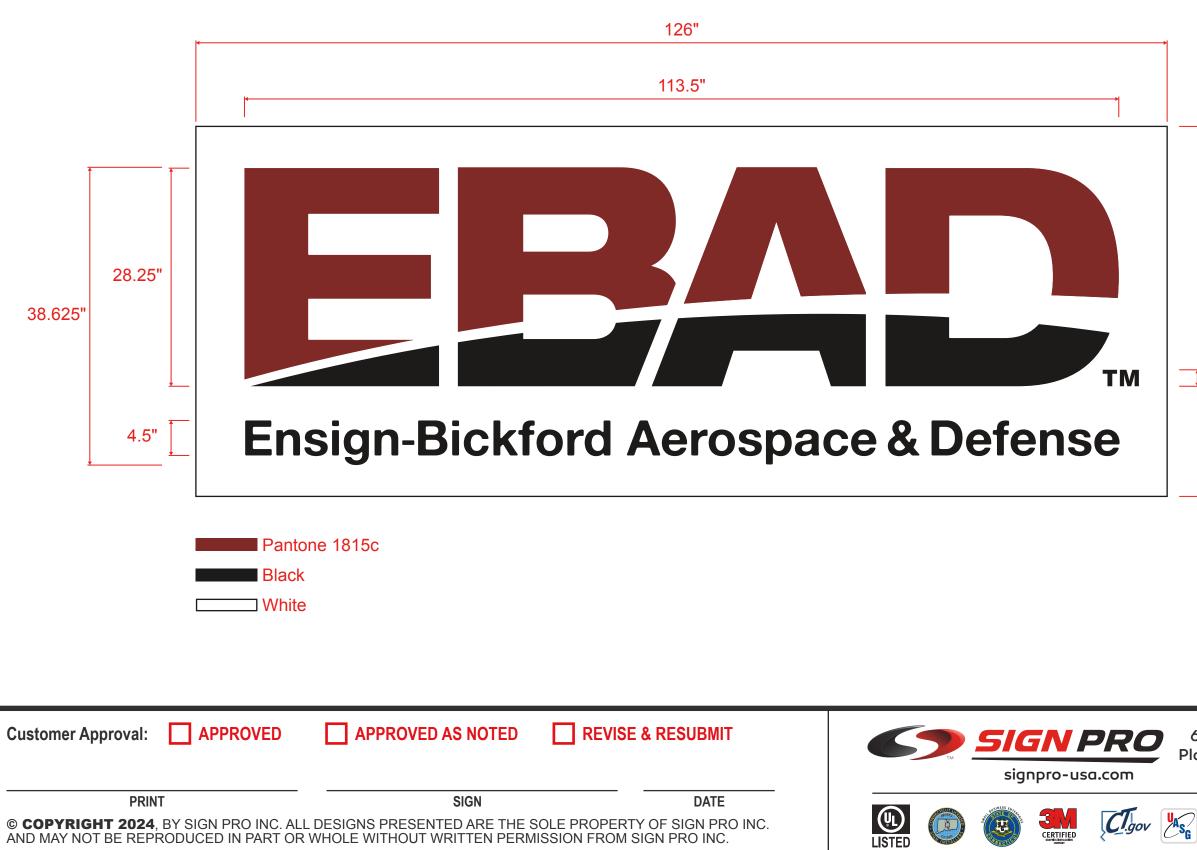

SIGN TYPE Exterior Wall Sign PAGE 3 of 7

© **COPYRIGHT 2024**, BY SIGN PRO INC. ALL DESIGNS PRESENTED ARE THE SOLE PROPERTY OF SIGN PRO INC. AND MAY NOT BE REPRODUCED IN PART OR WHOLE WITHOUT WRITTEN PERMISSION FROM SIGN PRO INC.

**Project Address:** Ensign Bickford

74028 SPI WO #: Issue Date: 10/12/2023

Salesperson: Pat Freer Designer: Brian A.

DRAWINGS ARE NOT TO SCALE UNLESS OTHERWISE NOTED

Revisions:

Rev1 KRC 01/04/2024

Work order item: 5

Ensign Bickford Aerospace (5439)

SIGN TYPE **Exterior Wall Sign** PAGE 4 of 7

Photo rendering is only conceptual. Sizes, build and install methods to be determined. Actual size ratio and color may differ from finished sign.

Joe,

There is one sign on the property at the entrance driveway and Grist Mill RD. (photo attached) which lists the address. The sign panel is 7" x 15", see original concept attached. That sign and the proposed sign are the only signs envisioned for the site.