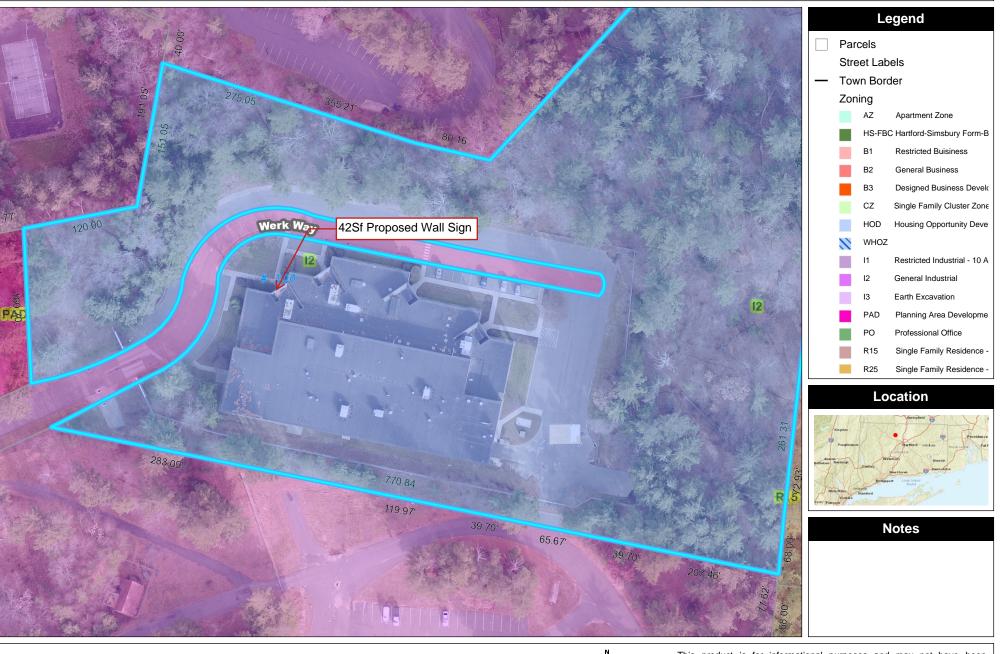

# Town of Simsbury

933 HOPMEADOW STREET SIMSBURY, CONNECTICUT 06070 Office of Community Planning and Development

| ZONIN                                                                                                                                                                                                                                                                                                                                                                                                                                                                                                       | G COMPLIANCE RE                                         | VIEW- \$25.00                           | #B-23-087          | 73            |  |  |
|-------------------------------------------------------------------------------------------------------------------------------------------------------------------------------------------------------------------------------------------------------------------------------------------------------------------------------------------------------------------------------------------------------------------------------------------------------------------------------------------------------------|---------------------------------------------------------|-----------------------------------------|--------------------|---------------|--|--|
| Applicant Name: Gus Jasmins                                                                                                                                                                                                                                                                                                                                                                                                                                                                                 | Property Owner: ENSIGN-BICKFORD AEROSPACE & DEFENSE CO  |                                         |                    |               |  |  |
| Property Address: 100 GRIST MILL ROAD                                                                                                                                                                                                                                                                                                                                                                                                                                                                       |                                                         |                                         |                    |               |  |  |
| Contact Info (phone, email): ,                                                                                                                                                                                                                                                                                                                                                                                                                                                                              |                                                         |                                         |                    |               |  |  |
| Permit Mailing Address: 640 HOPMEADOW STREET                                                                                                                                                                                                                                                                                                                                                                                                                                                                |                                                         |                                         |                    |               |  |  |
| Proposed Structure: New Wal                                                                                                                                                                                                                                                                                                                                                                                                                                                                                 | l Sign Sq. Ft. 42                                       | Length: 10.5'                           | Width:             | Height: 4'    |  |  |
| Proposed Use:                                                                                                                                                                                                                                                                                                                                                                                                                                                                                               |                                                         | Existing Use:                           |                    |               |  |  |
| Zoning District:                                                                                                                                                                                                                                                                                                                                                                                                                                                                                            | Variance: Yes/No Parcel Size:                           |                                         |                    |               |  |  |
| Flood Zone:                                                                                                                                                                                                                                                                                                                                                                                                                                                                                                 | Wetlands: Yes/No                                        | Vetlands: Yes/No If yes, approval date: |                    |               |  |  |
| 1 <sup>st</sup> Floor Area:sq. ft.                                                                                                                                                                                                                                                                                                                                                                                                                                                                          | 2 <sup>nd</sup> Floor Area:s                            | q. ft.                                  | Historic District: |               |  |  |
| Special Exception: Yes/No: Describe:                                                                                                                                                                                                                                                                                                                                                                                                                                                                        |                                                         |                                         |                    |               |  |  |
| Comm/Industrial/Business Stru                                                                                                                                                                                                                                                                                                                                                                                                                                                                               | Comm/Industrial/Business Structures: Coverage: Existing |                                         |                    | // Proposed % |  |  |
| <ul> <li>Location and exact dimensions of all boundaries of the lot;</li> <li>Location of wetlands and watercourses on or near property;</li> <li>Location and exact dimensions of all existing and proposed structures, septic system and water supply;</li> <li>Exact distance of proposed structures from property lines;</li> <li>A floor plan if the application is for a commercial change of use.</li> <li>Staff may require additional information based on the type of permit required.</li> </ul> |                                                         |                                         |                    |               |  |  |
| APPROVED:                                                                                                                                                                                                                                                                                                                                                                                                                                                                                                   | Date:                                                   | DENIE                                   | D:                 | Date:         |  |  |
| FOR OFFICE USE ONLY                                                                                                                                                                                                                                                                                                                                                                                                                                                                                         |                                                         |                                         |                    |               |  |  |
| CERTIFICATE OF OCCUPANCY SIGN OFF         A request has been made for Certificate of Occupancy for a,                                                                                                                                                                                                                                                                                                                                                                                                       |                                                         |                                         |                    |               |  |  |
| Departments                                                                                                                                                                                                                                                                                                                                                                                                                                                                                                 | Signa                                                   | ture/Sign off                           |                    | Date          |  |  |
| Health Dept/FVHD                                                                                                                                                                                                                                                                                                                                                                                                                                                                                            |                                                         |                                         |                    |               |  |  |
| Sewer- Public                                                                                                                                                                                                                                                                                                                                                                                                                                                                                               |                                                         |                                         |                    |               |  |  |
| Fire Marshal                                                                                                                                                                                                                                                                                                                                                                                                                                                                                                |                                                         |                                         |                    |               |  |  |
| Zoning/ZBA                                                                                                                                                                                                                                                                                                                                                                                                                                                                                                  |                                                         |                                         |                    |               |  |  |
| Wetlands                                                                                                                                                                                                                                                                                                                                                                                                                                                                                                    |                                                         |                                         |                    |               |  |  |
| HDC                                                                                                                                                                                                                                                                                                                                                                                                                                                                                                         |                                                         |                                         |                    |               |  |  |
| Engineering                                                                                                                                                                                                                                                                                                                                                                                                                                                                                                 |                                                         |                                         |                    |               |  |  |
| Comments                                                                                                                                                                                                                                                                                                                                                                                                                                                                                                    |                                                         |                                         |                    |               |  |  |

Joe,

There is one sign on the property at the entrance driveway and Grist Mill RD. (photo attached) which lists the address. The sign panel is 7" x 15", see original concept attached. That sign and the proposed sign are the only signs envisioned for the site.