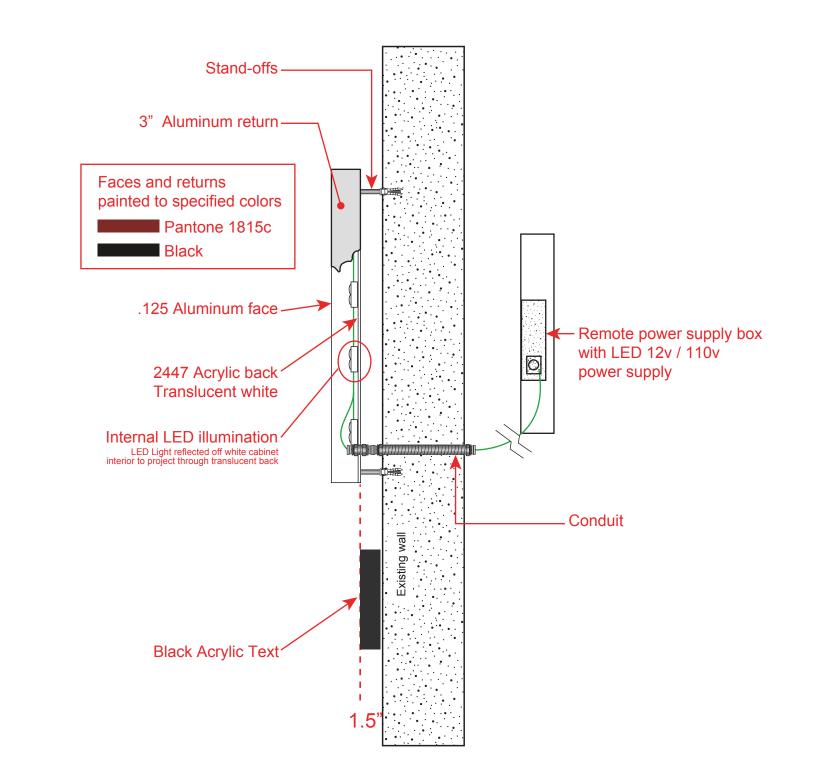

Joe,

The lighting proposed for the exterior sign is back lit the face of the letters are painted. Gus

From: Gus Jasminski
Sent: Wednesday, January 10, 2024 10:34 AM
To: Hollis Joseph <jhollis@simsbury-ct.gov>
Cc: Connaughton Andrea <aconnaughton@simsbury-ct.gov>; Katherine Charla <kjcharla@ebad.com>
Subject: RE: [EXTERNAL]Proof Revised

### Hi Gus,

We need the dimensions of all signs on the property as they all count towards the total site allowance. Additionally, the exterior wall sign needs to be either back-lit, halo-lit, or externally illuminated. The internal illumination proposed is not allowed. The interior sign is not regulated by Zoning, but may be reviewed by the Building Department. The sign will need to go before the Design Review Board for a positive referral then it will be approved administratively. The next DRB meeting is 1/17, but we need the lighting addressed and the existing directional signage dimensions if they are staying on the property by 12:00 PM today to make that agenda. If we don't have anything squared away, we'll get you on the 2/5 agenda.